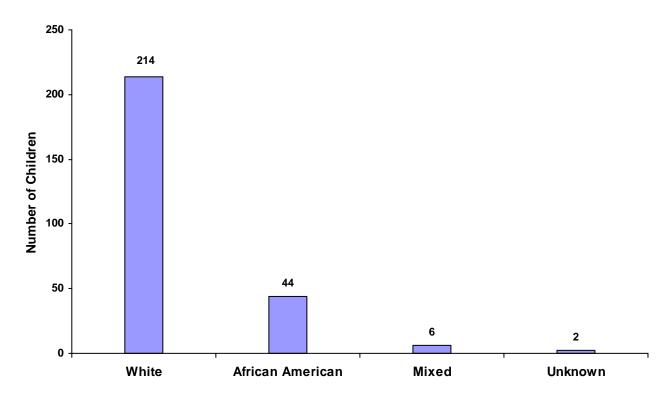

### Children Referred by Race and Sex for CY 2008

| Race             |       | Male | Female | Unknown | Total |
|------------------|-------|------|--------|---------|-------|
| White            |       | 140  | 74     | 0       | 214   |
| African American |       | 29   | 15     | 0       | 44    |
| Native American  |       | 0    | 0      | 0       | 0     |
| Asian            |       | 0    | 0      | 0       | 0     |
| Mixed            |       | 4    | 2      | 0       | 6     |
| Unknown          |       | 1    | 1      | 0       | 2     |
|                  | Total | 174  | 92     | 0       | 266   |

#### **Total Children by Race**