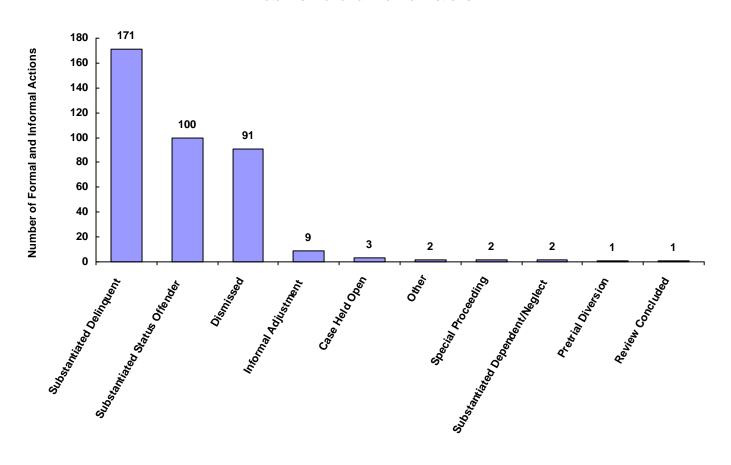

|
| Unknown                            | 0             | 0                           | 0                     | 0               | 0                             | 0                       | 0                         | 0     | 0.00%                      |
| Other                              | 1             | 0                           | 0                     | 1               | 0                             | 0                       | 0                         | 2     | 0.52%                      |
| Totals                             | 208           | 52                          | 4                     | 95              | 16                            | 4                       | 3                         | 382   |                            |

#### **Total Formal and Informal Actions**



#### Formal and Informal Actions by Type of Offense, Race and Sex for CY 2008

|                                            | White<br>Male | African<br>American<br>Male | Other<br>Race<br>Male | White<br>Female | African<br>American<br>Female | Other<br>Race<br>Female | Unknown<br>Race or<br>Sex | Total |
|--------------------------------------------|---------------|-----------------------------|-----------------------|-----------------|-------------------------------|-------------------------|---------------------------|-------|
| <u>Delinquent</u>                          |               |                             |                       |                 |                               |                         |                           |       |
| Complaint Substantiated Delinq