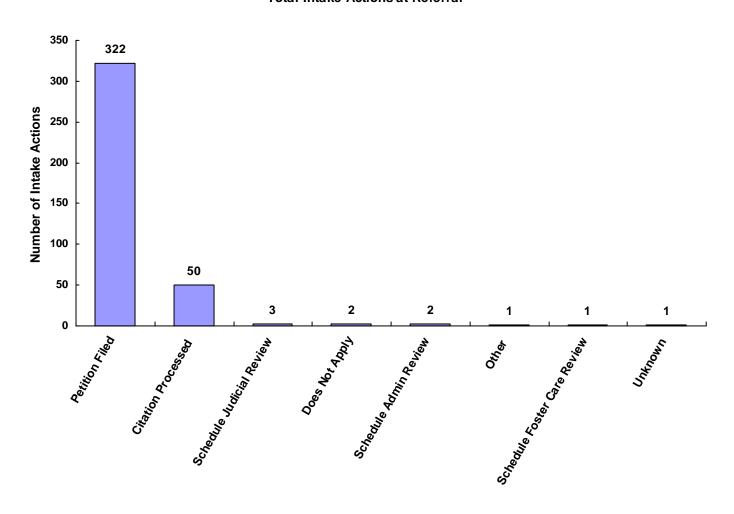

| 0             | 0                  | 1     | 0.26%         |
| Unknown                     | 1     | 0                   | 0             | 0      | 0                   | 0             | 0                  | 1     | 0.26%         |
| Does Not Apply              | 0     | 0                   | 0             | 2      | 0                   | 0             | 0                  | 2     | 0.52%         |
| Other                       | 0     | 0                   | 0             | 1      | 0                   | 0             | 0                  | 1     | 0.26%         |
| Totals                      | 208   | 52                  | 4             | 95     | 16                  | 4             | 3                  | 382   |               |

#### **Total Intake Actions at Referral**



Intake Actions of Referrals by Class of Offense, Race and Sex for CY 2008

|                                                                      | White<br>Male | African<br>American<br>Male | Other<br>Race<br>Male | White<br>Female | African<br>American<br>Female | Other<br>Race<br>Female | Unknown<br>Race or<br>Sex | Tota |
|----------------------------------------------------------------------|---------------|-----------------------------|-----------------------|-----------------|-------------------------------|-------------------------|---------------------------|------|
| Offenses Against Persons                                             |               |                             |                       |                 |                               |