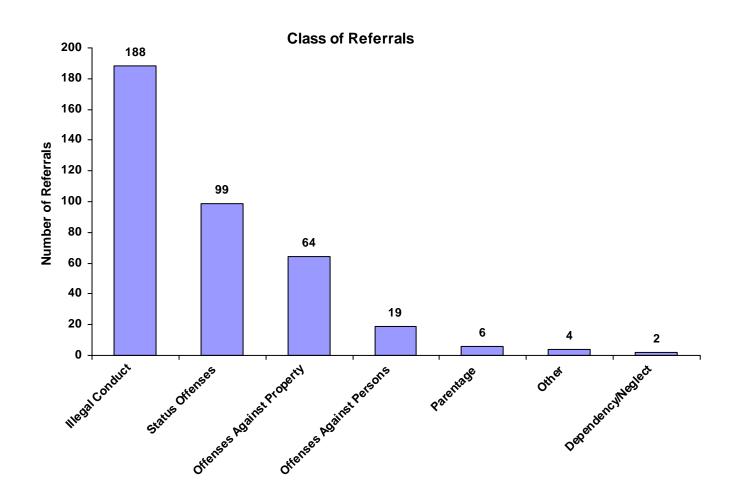

#### Class of Referrals by Race and Sex for CY 2008

|                             | White<br>Male | African<br>American<br>Male | Other<br>Race<br>Male | White<br>Female | African<br>American<br>Female | Other<br>Race<br>Female | Unknown<br>Race or<br>Sex | Total | % of<br>Total<br>Referrals |
|-----------------------------|---------------|-----------------------------|-----------------------|-----------------|-------------------------------|-------------------------|---------------------------|-------|----------------------------|
| Offenses Against Persons    | 8             | 6                           | 0                     | 3               | 1                             | 1                       | 0                         | 19    | 4.97%                      |
| Offenses Against Property   | 30            | 12                          | 2                     | 14              | 5                             | 0                       | 1                         | 64    | 16.75%                     |
| Illegal Conduct             | 122           | 16                          | 2                     | 43              | 3                             | 1                       | 1                         | 188   | 49.21%                     |
| Status Offenses             | 42            | 18                          | 0                     | 31              | 7                             | 0                       | 1                         | 99    | 25.92%                     |
| Dependency/Neglect          | 1             | 0                           | 0                     | 0               | 0                             | 1                       | 0                         | 2     | 0.52%                      |
| Other Violation Proceedings | 0             | 0                           | 0                     | 0               | 0                             | 0                       | 0                         | 0     | 0.00%                      |
| Parentage                   | 2             | 0                           | 0                     | 3               | 0                             | 1                       | 0                         | 6     | 1.57%                      |
| Special Proceedings         | 0             | 0                           | 0                     | 0               | 0                             | 0                       | 0                         | 0     | 0.00%                      |
| Other                       | 3             | 0                           | 0                     | 1               | 0                             | 0                       | 0                         | 4     | 1.05%                      |
| Totals                      | 208           | 52                          | 4                     | 95              | 16                            | 4                       | 3                         | 382   |                            |