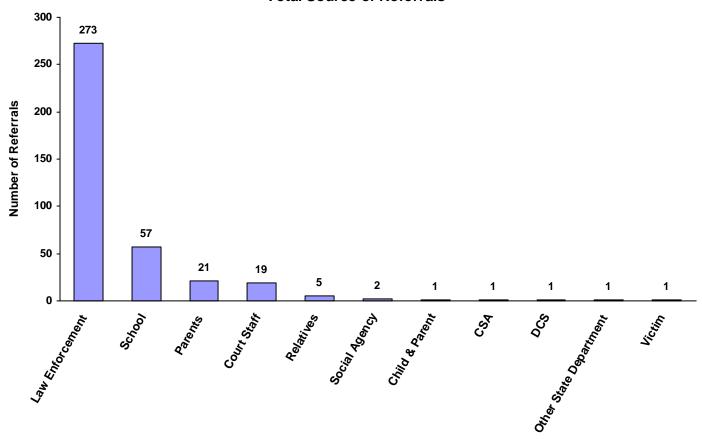

0     | 0.00%                      |
| Unknown                    | 0             | 0                           | 0                     | 0               | 0                             | 0                       | 0                         | 0     | 0.00%                      |
| Other                      | 0             | 0                           | 0                     | 0               | 0                             | 0                       | 0                         | 0     | 0.00%                      |
| Totals                     | 208           | 52                          | 4                     | 95              | 16                            | 4                       | 3                         | 382   |                            |

#### **Total Source of Referrals**



Six Most Frequent Referral Reasons by Source, Race and Sex for CY 2008

|                                         | White<br>Male | African<br>American<br>Male | Other<br>Race<br>Male | White<br>Female | African<br>American<br>Female | Other<br>Race<br>Female | Unknown<br>Race or<br>Sex | Tota |
|-----------------------------------------|---------------|-----------------------------|-----------------------|-----------------|-------------------------------|-------------------------|---------------------------|------|
| Law Enforcement                         |               |                             |                       |                 |                               |                         |                           |      |
| 1 . Traffic                             | 90