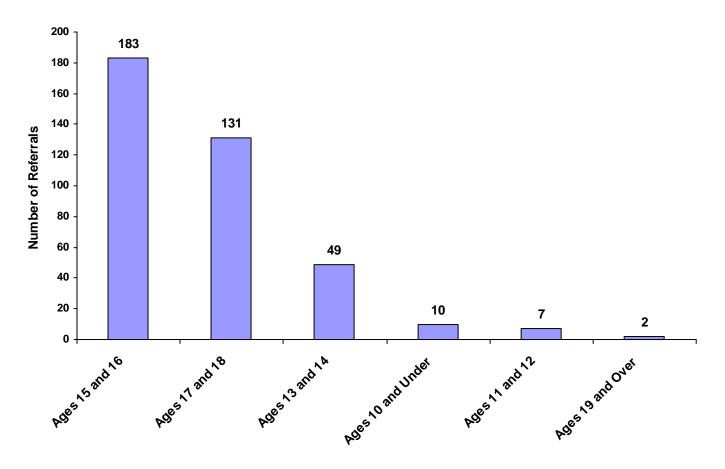

#### Referrals by Age Group, Race and Sex for CY 2008

|                      | White<br>Male | African<br>American<br>Male | Other<br>Race<br>Male | White<br>Female | African<br>American<br>Female | Other<br>Race<br>Female | Unknown<br>Race or<br>Sex | Total | % of<br>Total<br>Referrals |
|----------------------|---------------|-----------------------------|-----------------------|-----------------|-------------------------------|-------------------------|---------------------------|-------|----------------------------|
| Birth through Age 10 | 7             | 0                           | 0                     | 1               | 1                             | 1                       | 0                         | 10    | 2.62%                      |
| Ages 11 and 12       | 4             | 1                           | 1                     | 1               | 0                             | 0                       | 0                         | 7     | 1.83%                      |
| Ages 13 and 14       | 23            | 13                          | 0                     | 10              | 3                             | 0                       | 0                         | 49    | 12.83%                     |
| Ages 15 and 16       | 95            | 20                          | 2                     | 56              | 7                             | 0                       | 3                         | 183   | 47.91%                     |
| Ages 17 and 18       | 79            | 18                          | 1                     | 25              | 5                             | 3                       | 0                         | 131   | 34.29%                     |
| Ages 19 and Over     | 0             | 0                           | 0                     | 2               | 0                             | 0                       | 0                         | 2     | 0.52%                      |
| All Age Group Totals | 208           | 52                          | 4                     | 95              | 16                            | 4                       | 3                         | 382   |                            |

### **Total Referrals by Age Group**