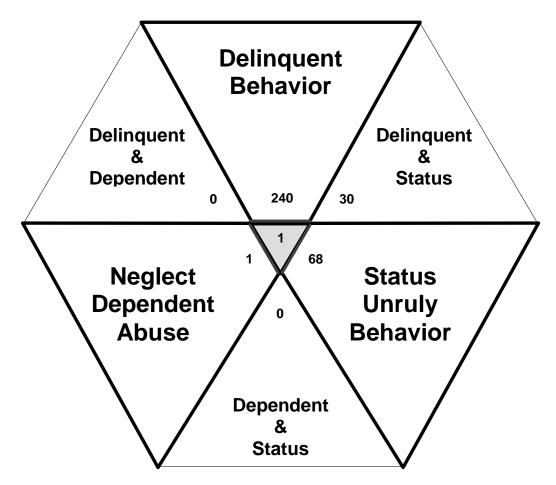

Total number of individual children for ALL referrals disposed by juvenile courts during CY 2008 equals 266

Children can have referrals in multiple categories. The drawing above shows that in the year 2008 there were 240 referrals to McNairy County Juvenile Court for children with only delinquent offenses, 68 for those with only status/unruly behavior, and 1 for children with neglect, dependent or abuse referrals during the calendar year. There were 30 referrals for children that had a delinquent AND a status/unruly referral. There were 0 referrals for children with both delinquent behavior AND a neglect, dependent or abuse allegation. There were 0 referrals for children that had both a status/unruly referral AND a neglect, dependent or abuse allegation. Also, there were 1 referrals for children that had a delinquent referral, a status/unruly referral AND a neglect, dependent or abuse allegation.