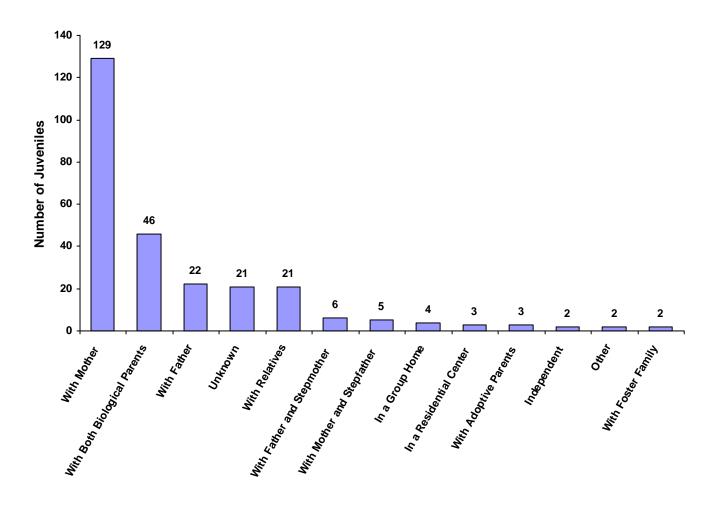

Living Arrangement of Juveniles by Race and Sex for CY 2008

|                              | White<br>Male | African<br>American<br>Male | Other<br>Race<br>Male | White<br>Female | African<br>American<br>Female | Other<br>Race<br>Female | Unknown<br>Race or<br>Sex | Total | % of All<br>Children<br>Referred |
|------------------------------|---------------|-----------------------------|-----------------------|-----------------|-------------------------------|-------------------------|---------------------------|-------|----------------------------------|
| With Both Biological Parents | 26            | 2                           | 0                     | 14              | 4                             | 0                       | 0                         | 46    | 17.29%                           |
| With Father and Stepmother   | 3             | 0                           | 0                     | 2               | 0                             | 1                       | 0                         | 6     | 2.26%                            |
| With Mother and Stepfather   | 2             | 1                           | 0                     | 2               | 0                             | 0                       | 0                         | 5     | 1.88%                            |
| With Mother                  | 56            | 15                          | 4                     | 43              | 10                            | 0                       | 1                         | 129   | 48.50%                           |
| With Father                  | 16            | 0                           | 0                     | 6               | 0                             | 0                       | 0                         | 22    | 8.27%                            |
| With Relatives               | 14            | 2                           | 0                     | 3               | 1                             | 1                       | 0                         | 21    | 7.89%                            |
| With Adoptive Parents        | 2             | 1                           | 0                     | 0               | 0                             | 0                       | 0                         | 3     | 1.13%                            |
| With Foster Family           | 1             | 1                           | 0                     | 0               | 0                             | 0                       | 0                         | 2     | 0.75%                            |
| In a Group Home              | 0             | 4                           | 0                     | 0               | 0                             | 0                       | 0                         | 4     | 1.50%                            |
| In a Residential Center      | 1             | 2                           | 0                     | 0               | 0                             | 0                       | 0                         | 3     | 1.13%                            |
| In an Institution            | 0             | 0                           | 0                     | 0               | 0                             | 0                       | 0                         | 0     | 0.00%                            |
| Independent                  | 0             | 0                           | 0                     | 1               | 0                             | 0                       | 1                         | 2     | 0.75%                            |
| Unknown                      | 18            | 0                           | 0                     | 3               | 0                             | 0                       | 0                         | 21    | 7.89%                            |
| Other                        | 1             | 1                           | 0                     | 0               | 0                             | 0                       | 0                         | 2     | 0.75%                            |
| Totals                       | 140           | 29                          | 4                     | 74              | 15                            | 2                       | 2                         | 266   |                                  |

#### **Living Arrangement of Juveniles**