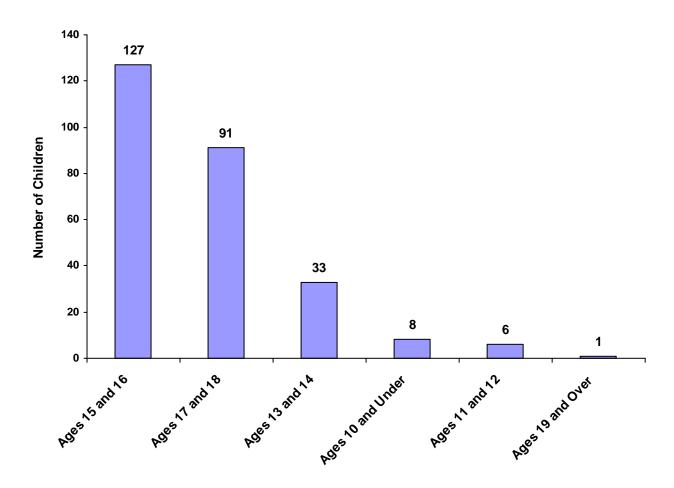

#### Children Referred by Age Group, Race and Sex for CY 2008

|                    | White<br>Male | African<br>American<br>Male | Other<br>Race<br>Male | White<br>Female | African<br>American<br>Female | Other<br>Race<br>Female | Unknown<br>Race or<br>Sex | Total | % of All<br>Children<br>Referred |
|--------------------|---------------|-----------------------------|-----------------------|-----------------|-------------------------------|-------------------------|---------------------------|-------|----------------------------------|
| Ages 10 and Under  | 5             | 0                           | 0                     | 1               | 1                             | 1                       | 0                         | 8     | 3.01%                            |
| Ages 11 through 12 | 3             | 1                           | 1                     | 1               | 0                             | 0                       | 0                         | 6     | 2.26%                            |
| Ages 13 through 14 | 15            | 5                           | 0                     | 10              | 3                             | 0                       | 0                         | 33    | 12.41%                           |
| Ages 15 through 16 | 61            | 14                          | 2                     | 42              | 6                             | 0                       | 2                         | 127   | 47.74%                           |
| Ages 17 through 18 | 56            | 9                           | 1                     | 19              | 5                             | 1                       | 0                         | 91    | 34.21%                           |
| Ages 19 and Over   | 0             | 0                           | 0                     | 1               | 0                             | 0                       | 0                         | 1     | 0.38%                            |
| Total              | 140           | 29                          | 4                     | 74              | 15                            | 2                       | 2                         | 266   |                                  |

#### **Total Children by Age Group**