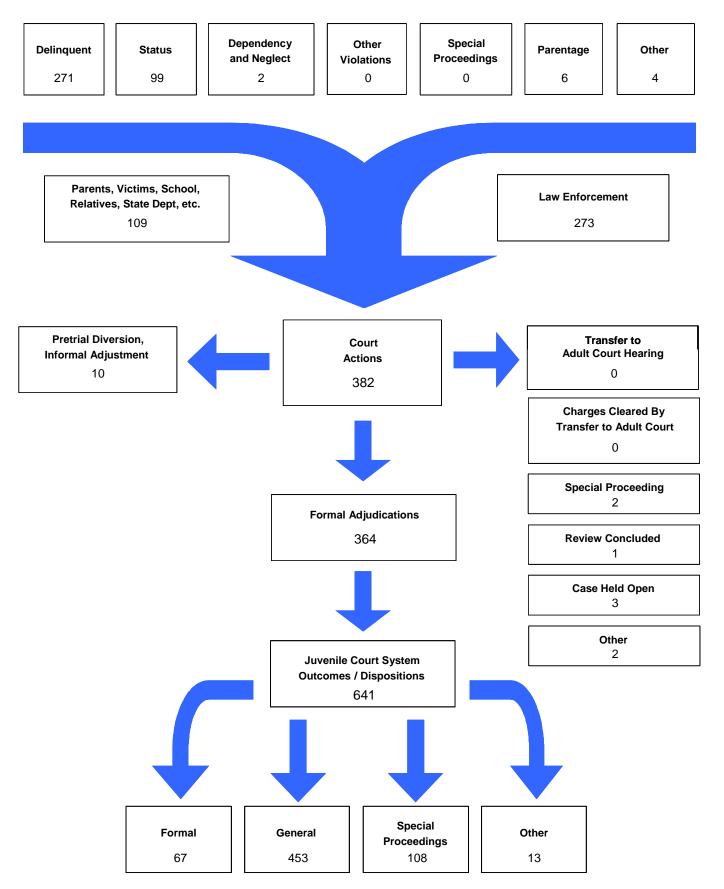

### The Juvenile Court Referral Process for CY 2008

Delinquent, Dependent/Neglect/Abuse, and Status/Unruly Referrals for CY 2008

Total = 340

The remaining referrals are for: Custody, Visitation, Paternity/Legitimation, Child Support, Special Procedures and Other Referrals Each child may be counted in more than one category