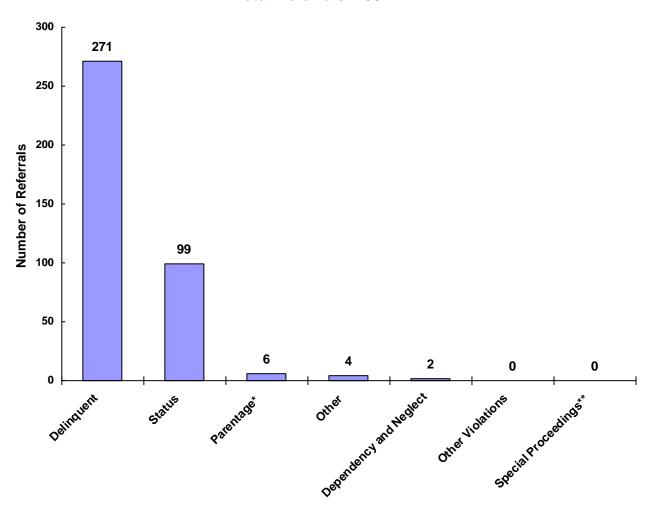

### Referrals by Type of Offense in CY 2008

<sup>\*</sup> Parentage includes: Custody, Visitation, Paternity/Legitimation and Child Support

Information from the Juvenile Court represents a total of 266 children and 346 cases that were reported to the TCJFCJ.

A Status offense is an offense committed by a child that if committed by an adult, would not be considered an offense or unlawful act. An example of this is smoking when not legally an adult.

<sup>\*\*</sup>Special Proceedings include: Judicial Review, Administrative Review, Foster Care Review, Request for Medical Treatment and Consent to Marry