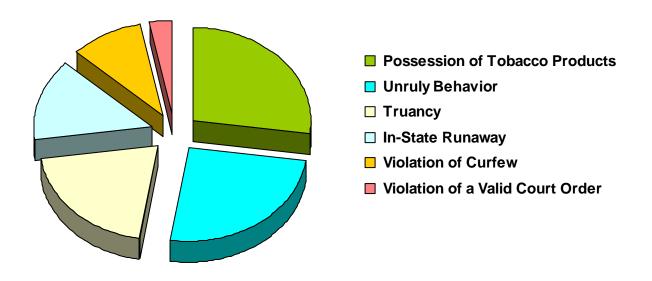

### Referrals for Status/Unruly Offenses in CY 2008 Total Status/Unruly Referrals = 99

| Referral Reason                  | Count | Percent |
|----------------------------------|-------|---------|
| Possession of Tobacco Products   | 27    | 27.27%  |
| Unruly Behavior                  | 25    | 25.25%  |
| Truancy                          | 20    | 20.20%  |
| In-State Runaway                 | 14    | 14.14%  |
| Violation of Curfew              | 10    | 10.10%  |
| Violation of a Valid Court Order | 3     | 3.03%   |
| Out-of-State Runaway             | 0     | 0.00%   |
| Total                            | 99    |         |