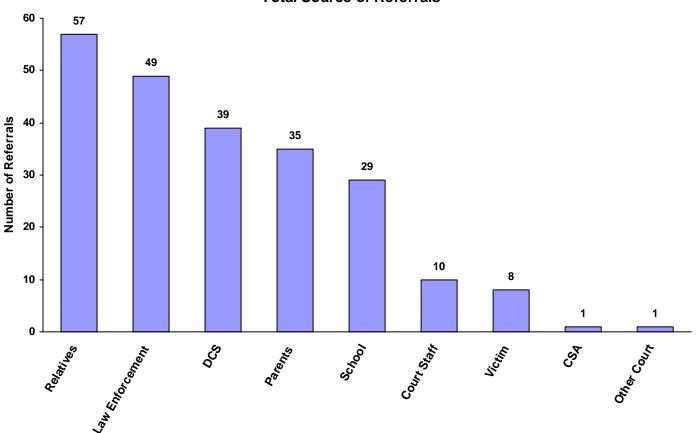

#### Children Referred by Age Group, Race and Sex for CY 2008

|                    | White<br>Male | African<br>American<br>Male | Other<br>Race<br>Male | White<br>Female | African<br>American<br>Female | Other<br>Race<br>Female | Unknown<br>Race or<br>Sex | Total | % of All<br>Children<br>Referred |
|--------------------|---------------|-----------------------------|-----------------------|-----------------|-------------------------------|-------------------------|---------------------------|-------|----------------------------------|
| Ages 10 and Under  | 40            | 0                           | 6                     | 33              | 1                             | 1                       | 0                         | 81    | 38.94%                           |
| Ages 11 through 12 | 5             | 0                           | 0                     | 3               | 0                             | 0                       | 0                         | 8     | 3.85%                            |
| Ages 13 through 14 | 12            | 0                           | 0                     | 17              | 0                             | 0                       | 0                         | 29    | 13.94%                           |
| Ages 15 through 16 | 37            | 0                           | 2                     | 21              | 0                             | 1                       | 0                         | 61    | 29.33%                           |
| Ages 17 through 18 | 21            | 0                           | 0                     | 6               | 0                             | 1                       | 1                         | 29    | 13.94%                           |
| Ages 19 and Over   | 0             | 0                           | 0                     | 0               | 0                             | 0                       | 0                         | 0     | 0.00%                            |
| Total              | 115           | 0                           | 8                     | 80              | 1                             | 3                       | 1                         | 208   |                                  |