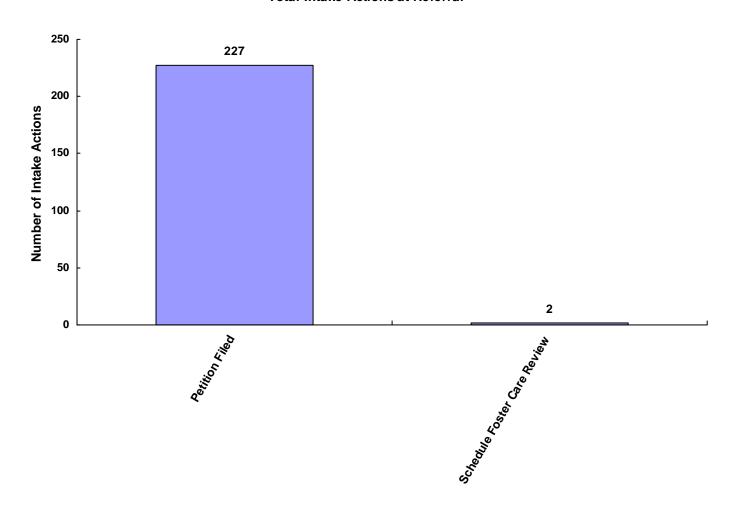

00%                      |
| Does Not Apply              | 0             | 0                           | 0                     | 0               | 0                             | 0                       | 0                         | 0     | 0.00%                      |
| Other                       | 0             | 0                           | 0                     | 0               | 0                             | 0                       | 0                         | 0     | 0.00%                      |
| Totals                      | 134           | 0                           | 8                     | 82              | 1                             | 3                       | 1                         | 229   |                            |

#### **Total Intake Actions at Referral**



Intake Actions of Referrals by Class of Offense, Race and Sex for CY 2008

|                                                                   | White<br>Male | African<br>American<br>Male | Other<br>Race<br>Male | White<br>Female | African<br>American<br>Female | Other<br>Race<br>Female | Unknown<br>Race or<br>Sex | Total |
|-------------------------------------------------------------------|---------------|-----------------------------|-----------------------|-----------------|-------------------------------|-------------------------|---------------------------|-------|
| Offenses Against Persons                                          |               |                             |                       |                 |                               |                         |