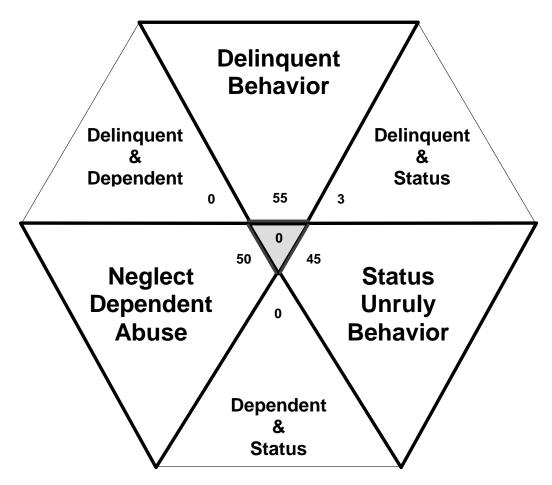

Total number of individual children for ALL referrals disposed by juvenile courts during CY 2008 equals 208

Children can have referrals in multiple categories. The drawing above shows that in the year 2008 there were 55 referrals to Meigs County Juvenile Court for children with only delinquent offenses, 45 for those with only status/unruly behavior, and 50 for children with neglect, dependent or abuse referrals during the calendar year. There were 3 referrals for children that had a delinquent AND a status/unruly referral. There were 0 referrals for children with both delinquent behavior AND a neglect, dependent or abuse allegation. There were 0 referrals for children that had both a status/unruly referral AND a neglect, dependent or abuse allegation. Also, there were 0 referrals for children that had a delinquent referral, a status/unruly referral AND a neglect, dependent or abuse allegation.