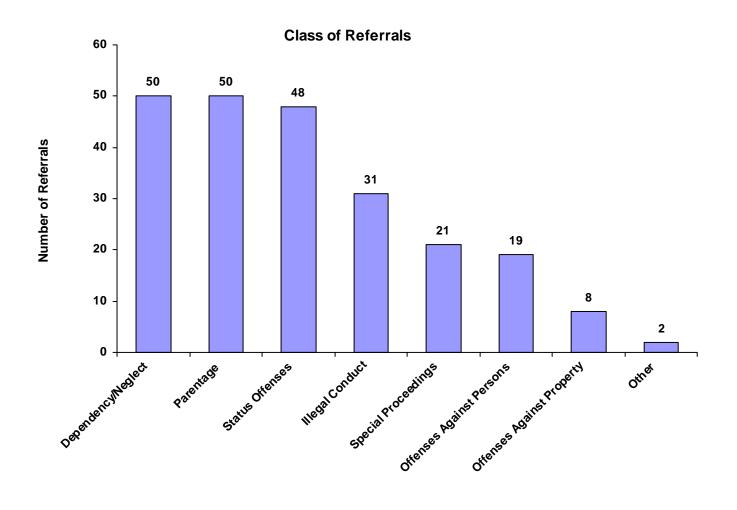

#### Class of Referrals by Race and Sex for CY 2008

|                             | White<br>Male | African<br>American<br>Male | Other<br>Race<br>Male | White<br>Female | African<br>American<br>Female | Other<br>Race<br>Female | Unknown<br>Race or<br>Sex | Total | % of<br>Total<br>Referrals |
|-----------------------------|---------------|-----------------------------|-----------------------|-----------------|-------------------------------|-------------------------|---------------------------|-------|----------------------------|
| Offenses Against Persons    | 14            | 0                           | 0                     | 5               | 0                             | 0                       | 0                         | 19    | 8.30%                      |
| Offenses Against Property   | 8             | 0                           | 0                     | 0               | 0                             | 0                       | 0                         | 8     | 3.49%                      |
| Illegal Conduct             | 21            | 0                           | 2                     | 7               | 0                             | 1                       | 0                         | 31    | 13.54%                     |
| Status Offenses             | 28            | 0                           | 0                     | 18              | 0                             | 1                       | 1                         | 48    | 20.96%                     |
| Dependency/Neglect          | 23            | 0                           | 2                     | 24              | 0                             | 1                       | 0                         | 50    | 21.83%                     |
| Other Violation Proceedings | 0             | 0                           | 0                     | 0               | 0                             | 0                       | 0                         | 0     | 0.00%                      |
| Parentage                   | 22            | 0                           | 2                     | 25              | 1                             | 0                       | 0                         | 50    | 21.83%                     |
| Special Proceedings         | 17            | 0                           | 2                     | 2               | 0                             | 0                       | 0                         | 21    | 9.17%                      |
| Other                       | 1             | 0                           | 0                     | 1               | 0                             | 0                       | 0                         | 2     | 0.87%                      |
| Totals                      | 134           | 0                           | 8                     | 82              | 1                             | 3                       | 1                         | 229   |                            |