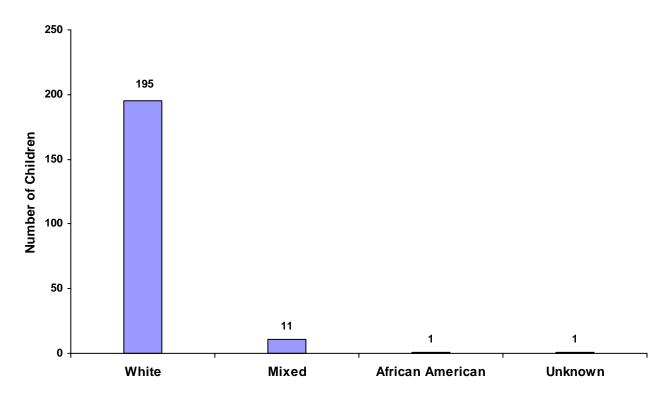

### Children Referred by Race and Sex for CY 2008

| Race             |       | Male | Female | Unknown | Total |
|------------------|-------|------|--------|---------|-------|
| White            |       | 115  | 80     | 0       | 195   |
| African American |       | 0    | 1      | 0       | 1     |
| Native American  |       | 0    | 0      | 0       | 0     |
| Asian            |       | 0    | 0      | 0       | 0     |
| Mixed            |       | 8    | 3      | 0       | 11    |
| Unknown          |       | 1    | 0      | 0       | 1     |
|                  | Total | 124  | 84     | 0       | 208   |

#### **Total Children by Race**