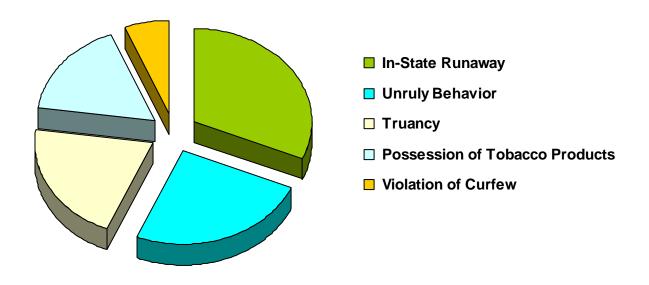

### Referrals for Status/Unruly Offenses in CY 2008 Total Status/Unruly Referrals = 48

| Referral Reason                  | Count | Percent |
|----------------------------------|-------|---------|
| In-State Runaway                 | 15    | 31.25%  |
| Unruly Behavior                  | 12    | 25.00%  |
| Truancy                          | 10    | 20.83%  |
| Possession of Tobacco Products   | 8     | 16.67%  |
| Violation of Curfew              | 3     | 6.25%   |
| Violation of a Valid Court Order | 0     | 0.00%   |
| Out-of-State Runaway             | 0     | 0.00%   |
| Total                            | 48    |         |