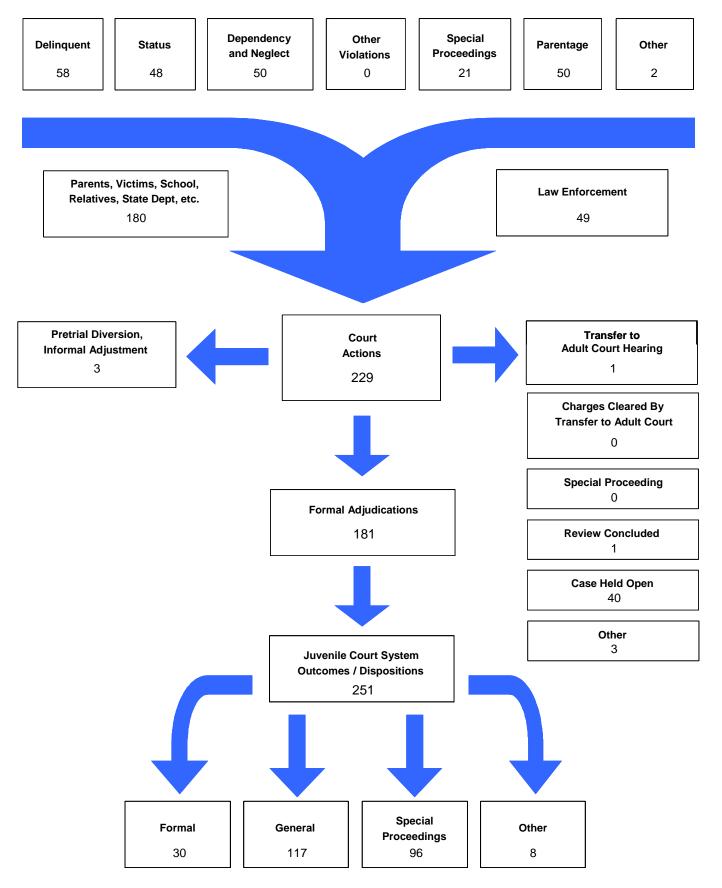

### The Juvenile Court Referral Process for CY 2008

Delinquent, Dependent/Neglect/Abuse, and Status/Unruly Referrals for CY 2008

Total = 153

The remaining referrals are for: Custody, Visitation, Paternity/Legitimation, Child Support, Special Procedures and Other Referrals Each child may be counted in more than one category

### Referrals by Type of Offense in CY 2008

<sup>\*</sup> Parentage includes: Custody, Visitation, Paternity/Legitimation and Child Support

Information from the Juvenile Court represents a total of 208 children and 212 cases that were reported to the TCJFCJ.

A Status offense is an offense committed by a child that if committed by an adult, would not be considered an offense or unlawful act. An example of this is smoking when not legally an adult.

<sup>\*\*</sup>Special Proceedings include: Judicial Review, Administrative Review, Foster Care Review,
Request for Medical Treatment and Consent to Marry