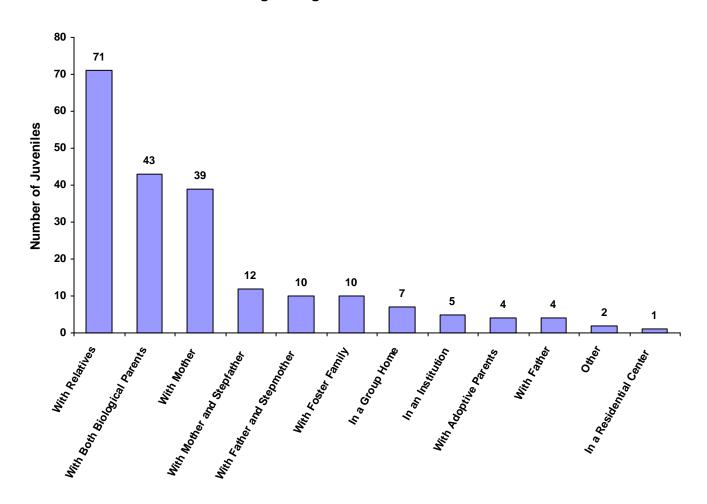

Living Arrangement of Juveniles by Race and Sex for CY 2008

|                              | White<br>Male | African<br>American<br>Male | Other<br>Race<br>Male | White<br>Female | African<br>American<br>Female | Other<br>Race<br>Female | Unknown<br>Race or<br>Sex | Total | % of All<br>Children<br>Referred |
|------------------------------|---------------|-----------------------------|-----------------------|-----------------|-------------------------------|-------------------------|---------------------------|-------|----------------------------------|
| With Both Biological Parents | 25            | 0                           | 0                     | 17              | 1                             | 0                       | 0                         | 43    | 20.67%                           |
| With Father and Stepmother   | 5             | 0                           | 0                     | 5               | 0                             | 0                       | 0                         | 10    | 4.81%                            |
| With Mother and Stepfather   | 9             | 0                           | 1                     | 2               | 0                             | 0                       | 0                         | 12    | 5.77%                            |
| With Mother                  | 21            | 0                           | 0                     | 16              | 0                             | 2                       | 0                         | 39    | 18.75%                           |
| With Father                  | 1             | 0                           | 0                     | 3               | 0                             | 0                       | 0                         | 4     | 1.92%                            |
| With Relatives               | 42            | 0                           | 3                     | 26              | 0                             | 0                       | 0                         | 71    | 34.13%                           |
| With Adoptive Parents        | 0             | 0                           | 3                     | 0               | 0                             | 1                       | 0                         | 4     | 1.92%                            |
| With Foster Family           | 1             | 0                           | 1                     | 8               | 0                             | 0                       | 0                         | 10    | 4.81%                            |
| In a Group Home              | 5             | 0                           | 0                     | 1               | 0                             | 0                       | 1                         | 7     | 3.37%                            |
| In a Residential Center      | 0             | 0                           | 0                     | 1               | 0                             | 0                       | 0                         | 1     | 0.48%                            |
| In an Institution            | 5             | 0                           | 0                     | 0               | 0                             | 0                       | 0                         | 5     | 2.40%                            |
| Independent                  | 0             | 0                           | 0                     | 0               | 0                             | 0                       | 0                         | 0     | 0.00%                            |
| Unknown                      | 0             | 0                           | 0                     | 0               | 0                             | 0                       | 0                         | 0     | 0.00%                            |
| Other                        | 1             | 0                           | 0                     | 1               | 0                             | 0                       | 0                         | 2     | 0.96%                            |
| Totals                       | 115           | 0                           | 8                     | 80              | 1                             | 3                       | 1                         | 208   |                                  |

#### **Living Arrangement of Juveniles**