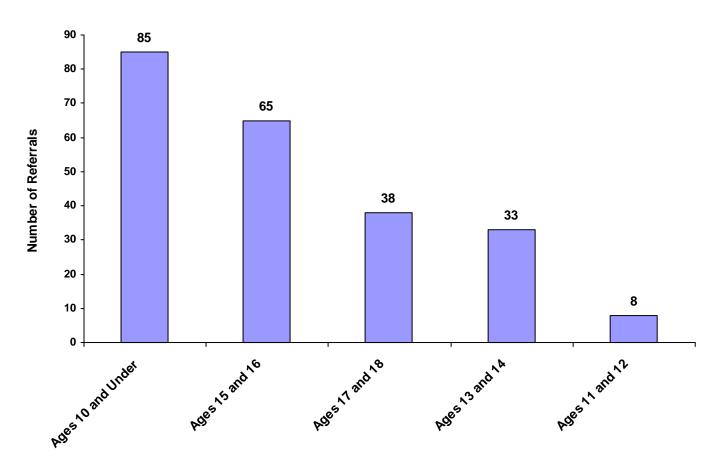

#### Referrals by Age Group, Race and Sex for CY 2008

|                      | White<br>Male | African<br>American<br>Male | Other<br>Race<br>Male | White<br>Female | African<br>American<br>Female | Other<br>Race<br>Female | Unknown<br>Race or<br>Sex | Total | % of<br>Total<br>Referrals |
|----------------------|---------------|-----------------------------|-----------------------|-----------------|-------------------------------|-------------------------|---------------------------|-------|----------------------------|
| Birth through Age 10 | 42            | 0                           | 6                     | 35              | 1                             | 1                       | 0                         | 85    | 37.12%                     |
| Ages 11 and 12       | 5             | 0                           | 0                     | 3               | 0                             | 0                       | 0                         | 8     | 3.49%                      |
| Ages 13 and 14       | 16            | 0                           | 0                     | 17              | 0                             | 0                       | 0                         | 33    | 14.41%                     |
| Ages 15 and 16       | 41            | 0                           | 2                     | 21              | 0                             | 1                       | 0                         | 65    | 28.38%                     |
| Ages 17 and 18       | 30            | 0                           | 0                     | 6               | 0                             | 1                       | 1                         | 38    | 16.59%                     |
| Unknown Age          | 0             | 0                           | 0                     | 0               | 0                             | 0                       | 0                         | 0     | 0.00%                      |
| All Age Group Totals | 134           | 0                           | 8                     | 82              | 1                             | 3                       | 1                         | 229   |                            |

#### **Total Referrals by Age Group**