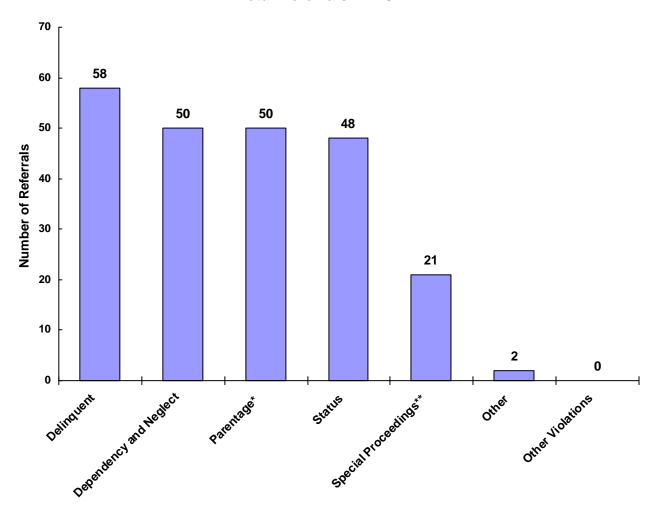

### Referrals by Type of Offense in CY 2008

<sup>\*</sup> Parentage includes: Custody, Visitation, Paternity/Legitimation and Child Support

Information from the Juvenile Court represents a total of 208 children and 212 cases that were reported to the TCJFCJ.

A Status offense is an offense committed by a child that if committed by an adult, would not be considered an offense or unlawful act. An example of this is smoking when not legally an adult.

<sup>\*\*</sup>Special Proceedings include: Judicial Review, Administrative Review, Foster Care Review,
Request for Medical Treatment and Consent to Marry