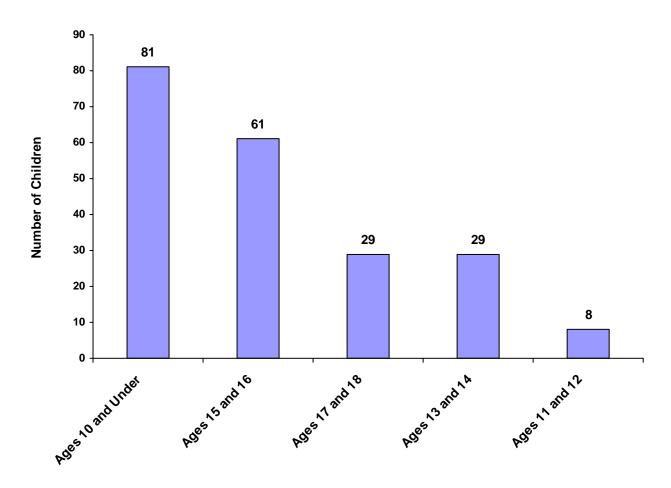

#### Children Referred by Age Group, Race and Sex for CY 2008

|                    | White<br>Male | African<br>American<br>Male | Other<br>Race<br>Male | White<br>Female | African<br>American<br>Female | Other<br>Race<br>Female | Unknown<br>Race or<br>Sex | Total | % of All<br>Children<br>Referred |
|--------------------|---------------|-----------------------------|-----------------------|-----------------|-------------------------------|-------------------------|---------------------------|-------|----------------------------------|
| Ages 10 and Under  | 40            | 0                           | 6                     | 33              | 1                             | 1                       | 0                         | 81    | 38.94%                           |
| Ages 11 through 12 | 5             | 0                           | 0                     | 3               | 0                             | 0                       | 0                         | 8     | 3.85%                            |
| Ages 13 through 14 | 12            | 0                           | 0                     | 17              | 0                             | 0                       | 0                         | 29    | 13.94%                           |
| Ages 15 through 16 | 37            | 0                           | 2                     | 21              | 0                             | 1                       | 0                         | 61    | 29.33%                           |
| Ages 17 through 18 | 21            | 0                           | 0                     | 6               | 0                             | 1                       | 1                         | 29    | 13.94%                           |
| Ages 19 and Over   | 0             | 0                           | 0                     | 0               | 0                             | 0                       | 0                         | 0     | 0.00%                            |
| Total              | 115           | 0                           | 8                     | 80              | 1                             | 3                       | 1                         | 208   |                                  |

#### **Total Children by Age Group**