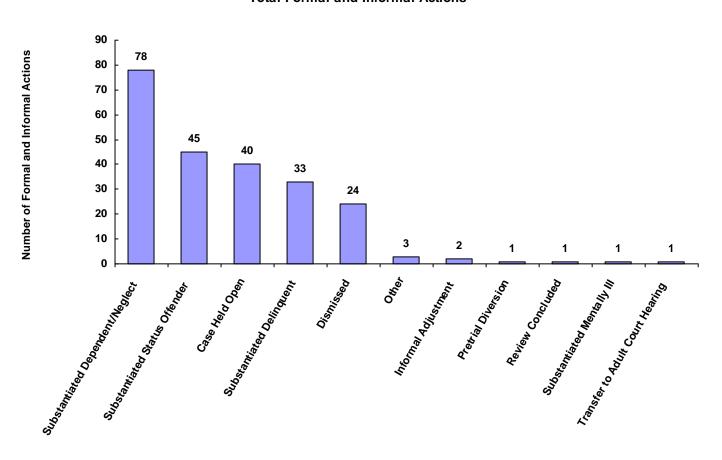

|
| Unknown                            | 0             | 0                           | 0                     | 0               | 0                             | 0                       | 0                         | 0     | 0.00%                      |
| Other                              | 1             | 0                           | 0                     | 2               | 0                             | 0                       | 0                         | 3     | 1.31%                      |
| Totals                             | 134           | 0                           | 8                     | 82              | 1                             | 3                       | 1                         | 229   |                            |

#### **Total Formal and Informal Actions**



#### Formal and Informal Actions by Type of Offense, Race and Sex for CY 2008

|                                                                                                                                                       | White<br>Male         | African<br>American<br>Male | Other<br>Race<br>Male | White<br>Female  | African<br>American<br>Female | Other<br>Race<br>Female | Unknown<br>Race or<br>Sex | Total                 |
|-------------------------------------------------------------------------------------------------------------------------------------------------------|-----------------------|-----------------------------|-----------------------|------------------|-------------------------------|-------------------------|---------------------------|----------------------