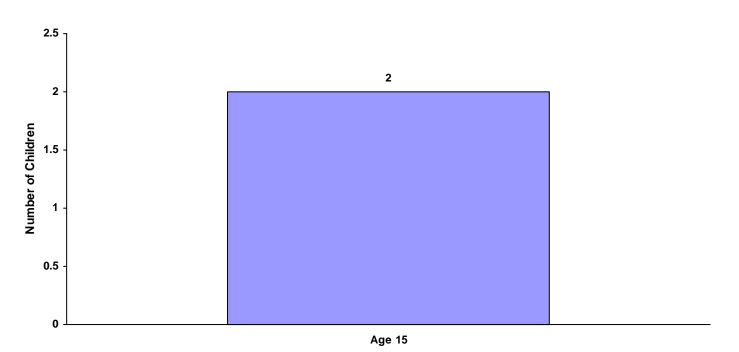

#### Children Referred by Age Group, Race and Sex for CY 2008

|                    | White<br>Male | African<br>American<br>Male | Other<br>Race<br>Male | White<br>Female | African<br>American<br>Female | Other<br>Race<br>Female | Unknown<br>Race or<br>Sex | Total | % of All<br>Children<br>Referred |
|--------------------|---------------|-----------------------------|-----------------------|-----------------|-------------------------------|-------------------------|---------------------------|-------|----------------------------------|
| Ages 10 and Under  | 6             | 1                           | 0                     | 2               | 0                             | 1                       | 0                         | 10    | 10.10%                           |
| Ages 11 through 12 | 5             | 0                           | 0                     | 2               | 0                             | 0                       | 0                         | 7     | 7.07%                            |
| Ages 13 through 14 | 18            | 1                           | 1                     | 8               | 0                             | 0                       | 0                         | 28    | 28.28%                           |
| Ages 15 through 16 | 13            | 0                           | 3                     | 11              | 0                             | 0                       | 0                         | 27    | 27.27%                           |
| Ages 17 through 18 | 13            | 3                           | 0                     | 11              | 0                             | 0                       | 0                         | 27    | 27.27%                           |
| Ages 19 and Over   | 0             | 0                           | 0                     | 0               | 0                             | 0                       | 0                         | 0     | 0.00%                            |
| Total              | 55            | 5                           | 4                     | 34              | 0                             | 1                       | 0                         | 99    |                                  |

#### **Total Children by Age Group**