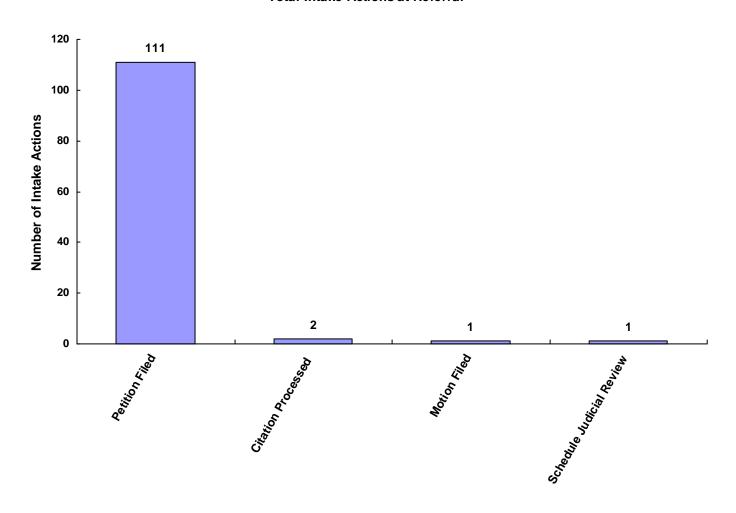

### **Total Children of Hispanic Origin by Race**

Referrals by Type of Offense, Age Group, Race and Sex for CY 2008

|                      |       | White<br>Male | African<br>American<br>Male | Other<br>Race<br>Male | White<br>Female | African<br>American<br>Female | Other<br>Race<br>Female | Unknown<br>Race or<br>Sex | Total |
|----------------------|-------|---------------|-----------------------------|-----------------------|-----------------|-------------------------------|-------------------------|---------------------------|-------|
| Delinquent           |       |               |                             |                       |                 |                               |                         |                           |       |
| Ages 10 and Under    |       | 1             | 0                           | 0                     | 0               | 0                             | 0                       | 0                         | 1     |
| Ages 11 through 12   |       | 2             | 0                           | 0                     | 1               | 0                             | 0                       | 0                         | 3     |
| Ages 13 through 14   |       | 21            | 1                           | 0                     | 1               | 0                             | 0                       | 0                         | 23    |
| Ages 15 through 16   |       | 12            | 0                           | 2                     | 2               | 0                             | 0                       | 0                         | 16    |
| Ages 17 through 18   |       | 10            | 1                           | 0                     | 8               | 0                             | 0                       | 0                         | 19    |
| Ages 19 and Over     |       | 0             | 0                           | 0                     | 0               | 0                             | 0                       | 0                         | (     |
|                      | Total | 46            | 2                           | 2                     | 12              | 0                             | 0                       | 0                         | 62    |
| Status               |       |               |                             |                       |                 |                               |                         |                           |       |
| Ages 10 and Under    |       | 1             | 0                           | 0                     | 1               | 0                             | 0                       | 0                         | 2     |
| Ages 11 through 12   |       | 1             | 0                           | 0                     | 0               | 0                             | 0                       | 0                         | 1     |
| Ages 13 through 14   |       | 3             | 0                           | 1                     | 5               | 0                             | 0                       | 0                         | 9     |
| Ages 15 through 16   |       | 2             | 0                           | 1                     | 6               | 0                             | 0                       | 0                         | 9     |
| Ages 17 through 18   |       | 4             | 2                           | 0                     | 2               | 0                             | 0                       | 0                         | 8     |
| Ages 19 and Over     |       | 0             | 0                           | 0                     | 0               | 0                             | 0                       | 0                         | (     |
|                      | Total | 11            | 2                           | 2                     | 14              | 0                             | 0                       | 0                         | 29    |
| Dependency and Negle | ect   |               |                             |                       |                 |                               |                         |                           |       |
| Ages 10 and Under    |       | 0             | 0                           | 0                     | 0               | 0                             | 0                       | 0                         | (     |
| Ages 11 through 12   |       | 0             | 0                           | 0                     | 0               | 0                             | 0                       | 0                         | (     |
| Ages 13 through 14   |       | 0             | 0                           | 0                     | 1               | 0                             | 0                       | 0                         | 1     |
| Ages 15 through 16   |       | 0             | 0                           | 0                     | 0               | 0                             | 0                       | 0                         | (     |
| Ages 17 through 18   |       | 0             | 0                           | 0                     | 0               | 0                             | 0                       | 0                         | (     |
| Ages 19 and Over     |       | 0             | 0                           | 0                     | 0               | 0                             | 0                       | 0                         |       |
|                      | Total | 0             | 0                           | 0                     | 1               | 0                             | 0                       | 0                         | 1     |
| Other Violations     |       |               |                             |                       |                 |                               |                         |                           |       |
| Ages 10 and Under    |       | 0             | 0                           | 0                     | 0               | 0                             | 0                       | 0                         | (     |
| Ages 11 through 12   |       | 0             | 0                           | 0                     | 0               | 0                             | 0                       | 0                         | C     |
| Ages 13 through 14   |       | 0             | 0                           | 0                     | 0               | 0                             | 0                       | 0                         | C     |
| Ages 15 through 16   |       | 0             | 0                           | 0                     | 0               | 0                             | 0                       | 0                         | (     |
| Ages 17 through 18   |       | 0             | 0                           | 0                     | 0               | 0                             | 0                       | 0                         | (     |
| Ages 19 and Over     |       | 0             | 0                           | 0                     | 0               | 0                             | 0                       | 0                         | (     |
|                      | Total | 0             | 0                           | 0                     | 0               | 0                             | 0                       | 0                         | (     |

Referrals by Type of Offense, Age Group, Race and Sex for CY 2008

|                     | Wh<br>Ma |    | African<br>American<br>Male | Other<br>Race<br>Male | White<br>Female | African<br>American<br>Female | Other<br>Race<br>Female | Unknown<br>Race or<br>Sex | Total |
|---------------------|----------|----|-----------------------------|-----------------------|-----------------|-------------------------------|-------------------------|---------------------------|-------|
| Special Proceedings |          |    |                             |                       |                 |                               |                         |                           |       |
| Ages 10 and Under   |          | 4  | 1                           | 0                     | 1               | 0                             | 2                       | 0                         | 8     |
| Ages 11 through 12  |          | 2  | 0                           | 0                     | 1               | 0                             | 0                       | 0                         | 3     |
| Ages 13 through 14  |          | 2  | 0                           | 0                     | 1               | 0                             | 0                       | 0                         | 3     |
| Ages 15 through 16  |          | 1  | 0                           | 0                     | 3               | 0                             | 0                       | 0                         | 4     |
| Ages 17 through 18  |          | 1  | 0                           | 0                     | 3               | 0                             | 0                       | 0                         | 4     |
| Ages 19 and Over    |          | 0  | 0                           | 0                     | 0               | 0                             | 0                       | 0                         | 0     |
|                     | Total    | 10 | 1                           | 0                     | 9               | 0                             | 2                       | 0                         | 22    |
| Other               |          |    |                             |                       |                 |                               |                         |                           |       |
| Ages 10 and Under   |          | 0  | 0                           | 0                     | 0               | 0                             | 0                       | 0                         | 0     |
| Ages 11 through 12  |          | 0  | 0                           | 0                     | 0               | 0                             | 0                       | 0                         | C     |
| Ages 13 through 14  |          | 0  | 0                           | 0                     | 0               | 0                             | 0                       | 0                         | (     |
| Ages 15 through 16  |          | 0  | 0                           | 0                     | 1               | 0                             | 0                       | 0                         | 1     |
| Ages 17 through 18  |          | 0  | 0                           | 0                     | 0               | 0                             | 0                       | 0                         | 0     |
| Ages 19 and Over    |          | 0  | 0                           | 0                     | 0               | 0                             | 0                       | 0                         | C     |
|                     | Total    | 0  | 0                           | 0                     | 1               | 0                             | 0                       | 0                         | 1     |
| Grand               | Total    | 67 | 5                           | 4                     | 37              | 0                             | 2                       | 0                         | 115   |