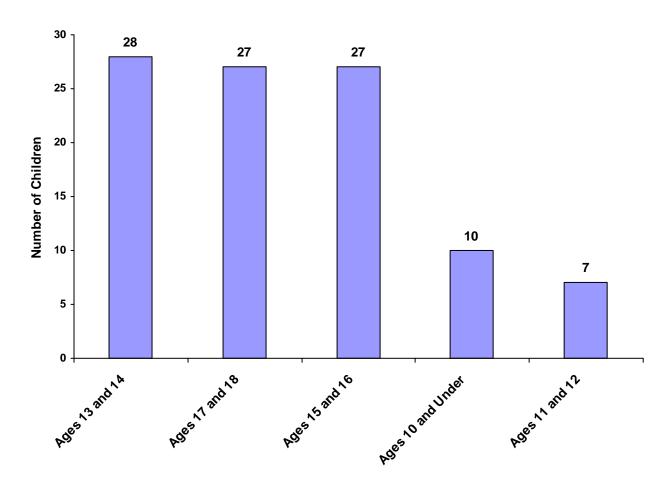

#### Children Referred by Age Group, Race and Sex for CY 2008

|                    | White<br>Male | African<br>American<br>Male | Other<br>Race<br>Male | White<br>Female | African<br>American<br>Female | Other<br>Race<br>Female | Unknown<br>Race or<br>Sex | Total | % of All<br>Children<br>Referred |
|--------------------|---------------|-----------------------------|-----------------------|-----------------|-------------------------------|-------------------------|---------------------------|-------|----------------------------------|
| Ages 10 and Under  | 6             | 1                           | 0                     | 2               | 0                             | 1                       | 0                         | 10    | 10.10%                           |
| Ages 11 through 12 | 5             | 0                           | 0                     | 2               | 0                             | 0                       | 0                         | 7     | 7.07%                            |
| Ages 13 through 14 | 18            | 1                           | 1                     | 8               | 0                             | 0                       | 0                         | 28    | 28.28%                           |
| Ages 15 through 16 | 13            | 0                           | 3                     | 11              | 0                             | 0                       | 0                         | 27    | 27.27%                           |
| Ages 17 through 18 | 13            | 3                           | 0                     | 11              | 0                             | 0                       | 0                         | 27    | 27.27%                           |
| Ages 19 and Over   | 0             | 0                           | 0                     | 0               | 0                             | 0                       | 0                         | 0     | 0.00%                            |
| Total              | 55            | 5                           | 4                     | 34              | 0                             | 1                       | 0                         | 99    |                                  |

#### **Total Children by Age Group**