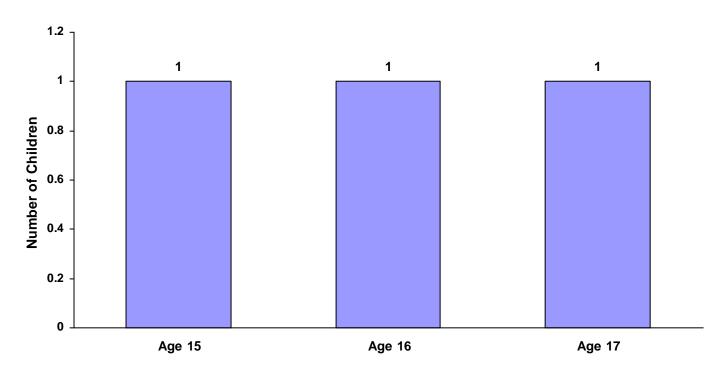

### Referrals by Age Group, Race and Sex for CY 2008

|                      | White<br>Male | African<br>American<br>Male | Other<br>Race<br>Male | White<br>Female | African<br>American<br>Female | Other<br>Race<br>Female | Unknown<br>Race or<br>Sex | Total | % of<br>Total<br>Referrals |
|----------------------|---------------|-----------------------------|-----------------------|-----------------|-------------------------------|-------------------------|---------------------------|-------|----------------------------|
| Birth through Age 10 | 6             | 1                           | 0                     | 2               | 0                             | 2                       | 0                         | 11    | 9.57%                      |
| Ages 11 and 12       | 5             | 0                           | 0                     | 2               | 0                             | 0                       | 0                         | 7     | 6.09%                      |
| Ages 13 and 14       | 26            | 1                           | 1                     | 8               | 0                             | 0                       | 0                         | 36    | 31.30%                     |
| Ages 15 and 16       | 15            | 0                           | 3                     | 12              | 0                             | 0                       | 0                         | 30    | 26.09%                     |
| Ages 17 and 18       | 15            | 3                           | 0                     | 13              | 0                             | 0                       | 0                         | 31    | 26.96%                     |
| Unknown Age          | 0             | 0                           | 0                     | 0               | 0                             | 0                       | 0                         | 0     | 0.00%                      |
| All Age Group Totals | 67            | 5                           | 4                     | 37              | 0                             | 2                       | 0                         | 115   |                            |

#### **Total Referrals by Age Group**