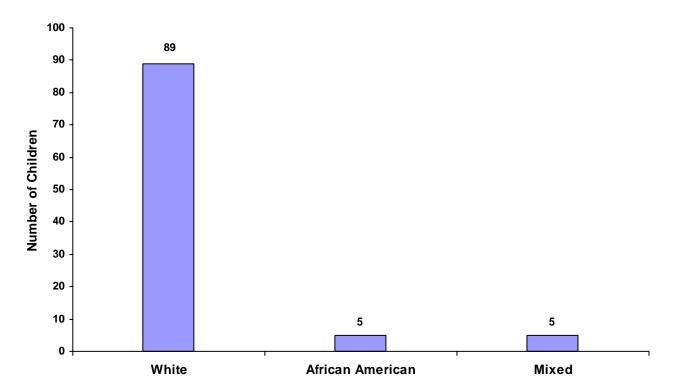

### Children Referred by Race and Sex for CY 2008

| Race                   |       | Male | Female | Unknown | Total |
|------------------------|-------|------|--------|---------|-------|
| White                  |       | 55   | 34     | 0       | 89    |
| African American       |       | 5    | 0      | 0       | 5     |
| <b>Native American</b> |       | 0    | 0      | 0       | 0     |
| Asian                  |       | 0    | 0      | 0       | 0     |
| Mixed                  |       | 4    | 1      | 0       | 5     |
| Unknown                |       | 0    | 0      | 0       | 0     |
|                        | Total | 64   | 35     | 0       | 99    |

#### **Total Children by Race**