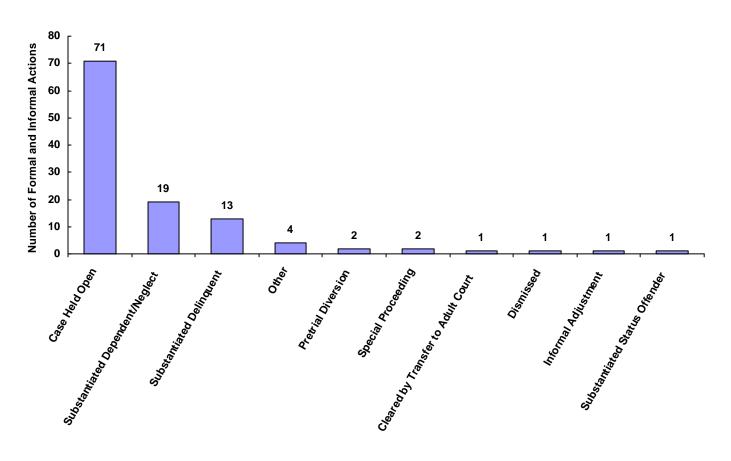

#### Class of Referrals by Race and Sex for CY 2008

|                             | White<br>Male | African<br>American<br>Male | Other<br>Race<br>Male | White<br>Female | African<br>American<br>Female | Other<br>Race<br>Female | Unknown<br>Race or<br>Sex | Total | % of<br>Total<br>Referrals |
|-----------------------------|---------------|-----------------------------|-----------------------|-----------------|-------------------------------|-------------------------|---------------------------|-------|----------------------------|
| Offenses Against Persons    | 17            | 0                           | 0                     | 0               | 0                             | 0                       | 0                         | 17    | 14.78%                     |
| Offenses Against Property   | 20            | 1                           | 0                     | 10              | 0                             | 0                       | 0                         | 31    | 26.96%                     |
| Illegal Conduct             | 9             | 1                           | 2                     | 2               | 0                             | 0                       | 0                         | 14    | 12.17%                     |
| Status Offenses             | 11            | 2                           | 2                     | 14              | 0                             | 0                       | 0                         | 29    | 25.22%                     |
| Dependency/Neglect          | 0             | 0                           | 0                     | 1               | 0                             | 0                       | 0                         | 1     | 0.87%                      |
| Other Violation Proceedings | 0             | 0                           | 0                     | 0               | 0                             | 0                       | 0                         | 0     | 0.00%                      |
| Parentage                   | 10            | 1                           | 0                     | 9               | 0                             | 2                       | 0                         | 22    | 19.13%                     |
| Special Proceedings         | 0             | 0                           | 0                     | 0               | 0                             | 0                       | 0                         | 0     | 0.00%                      |
| Other                       | 0             | 0                           | 0                     | 1               | 0                             | 0                       | 0                         | 1     | 0.87%                      |
| Totals                      | 67            | 5                           | 4                     | 37              | 0                             | 2                       | 0                         | 115   |                            |