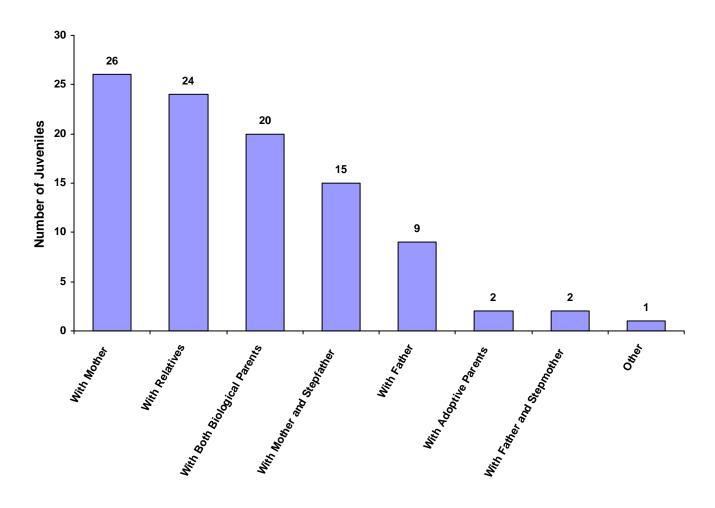

Living Arrangement of Juveniles by Race and Sex for CY 2008

|                              | White<br>Male | African<br>American<br>Male | Other<br>Race<br>Male | White<br>Female | African<br>American<br>Female | Other<br>Race<br>Female | Unknown<br>Race or<br>Sex | Total | % of All<br>Children<br>Referred |
|------------------------------|---------------|-----------------------------|-----------------------|-----------------|-------------------------------|-------------------------|---------------------------|-------|----------------------------------|
| With Both Biological Parents | 10            | 2                           | 0                     | 8               | 0                             | 0                       | 0                         | 20    | 20.20%                           |
| With Father and Stepmother   | 1             | 0                           | 0                     | 1               | 0                             | 0                       | 0                         | 2     | 2.02%                            |
| With Mother and Stepfather   | 11            | 0                           | 1                     | 3               | 0                             | 0                       | 0                         | 15    | 15.15%                           |
| With Mother                  | 14            | 1                           | 0                     | 10              | 0                             | 1                       | 0                         | 26    | 26.26%                           |
| With Father                  | 5             | 1                           | 0                     | 3               | 0                             | 0                       | 0                         | 9     | 9.09%                            |
| With Relatives               | 11            | 1                           | 3                     | 9               | 0                             | 0                       | 0                         | 24    | 24.24%                           |
| With Adoptive Parents        | 2             | 0                           | 0                     | 0               | 0                             | 0                       | 0                         | 2     | 2.02%                            |
| With Foster Family           | 0             | 0                           | 0                     | 0               | 0                             | 0                       | 0                         | 0     | 0.00%                            |
| In a Group Home              | 0             | 0                           | 0                     | 0               | 0                             | 0                       | 0                         | 0     | 0.00%                            |
| In a Residential Center      | 0             | 0                           | 0                     | 0               | 0                             | 0                       | 0                         | 0     | 0.00%                            |
| In an Institution            | 0             | 0                           | 0                     | 0               | 0                             | 0                       | 0                         | 0     | 0.00%                            |
| Independent                  | 0             | 0                           | 0                     | 0               | 0                             | 0                       | 0                         | 0     | 0.00%                            |
| Unknown                      | 0             | 0                           | 0                     | 0               | 0                             | 0                       | 0                         | 0     | 0.00%                            |
| Other                        | 1             | 0                           | 0                     | 0               | 0                             | 0                       | 0                         | 1     | 1.01%                            |
| Totals                       | 55            | 5                           | 4                     | 34              | 0                             | 1                       | 0                         | 99    |                                  |

#### **Living Arrangement of Juveniles**