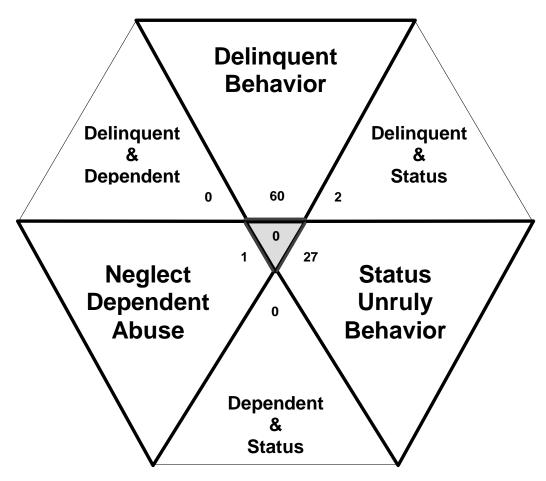

Total number of individual children for ALL referrals disposed by juvenile courts during CY 2008 equals 99

Children can have referrals in multiple categories. The drawing above shows that in the year 2008 there were 60 referrals to Moore County Juvenile Court for children with only delinquent offenses, 27 for those with only status/unruly behavior, and 1 for children with neglect, dependent or abuse referrals during the calendar year. There were 2 referrals for children that had a delinquent AND a status/unruly referral. There were 0 referrals for children with both delinquent behavior AND a neglect, dependent or abuse allegation. There were 0 referrals for children that had both a status/unruly referral AND a neglect, dependent or abuse allegation. Also, there were 0 referrals for children that had a delinquent referral, a status/unruly referral AND a neglect, dependent or abuse allegation.