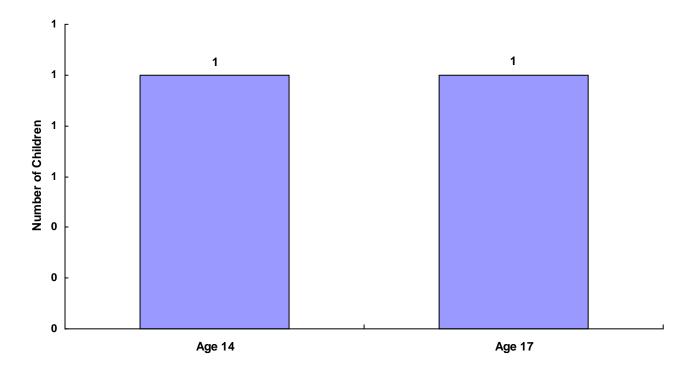

#### **Total Children by Race**

### Children of Hispanic Origin by Race and Sex for CY 2008

| Race             | Male | Female | Unknown | Total |
|------------------|------|--------|---------|-------|
| White            | 0    | 0      | 0       | 0     |
| African American | 1    | 0      | 0       | 1     |
| Native American  | 0    | 0      | 0       | 0     |
| Asian            | 0    | 0      | 0       | 0     |
| Mixed            | 0    | 0      | 0       | 0     |
| Unknown          | 0    | 0      | 0       | 0     |
| Total            | 1    | 0      | 0       | 1     |