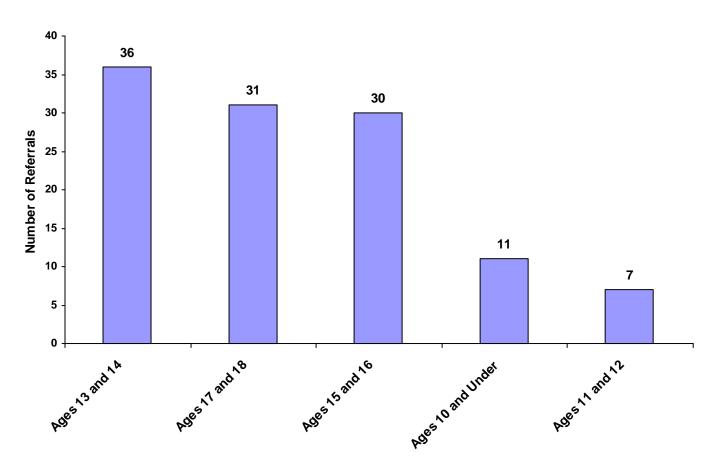

### Referrals by Age Group, Race and Sex for CY 2008

|                      | White<br>Male | African<br>American<br>Male | Other<br>Race<br>Male | White<br>Female | African<br>American<br>Female | Other<br>Race<br>Female | Unknown<br>Race or<br>Sex | Total | % of<br>Total<br>Referrals |
|----------------------|---------------|-----------------------------|-----------------------|-----------------|-------------------------------|-------------------------|---------------------------|-------|----------------------------|
| Birth through Age 10 | 6             | 1                           | 0                     | 2               | 0                             | 2                       | 0                         | 11    | 9.57%                      |
| Ages 11 and 12       | 5             | 0                           | 0                     | 2               | 0                             | 0                       | 0                         | 7     | 6.09%                      |
| Ages 13 and 14       | 26            | 1                           | 1                     | 8               | 0                             | 0                       | 0                         | 36    | 31.30%                     |
| Ages 15 and 16       | 15            | 0                           | 3                     | 12              | 0                             | 0                       | 0                         | 30    | 26.09%                     |
| Ages 17 and 18       | 15            | 3                           | 0                     | 13              | 0                             | 0                       | 0                         | 31    | 26.96%                     |
| Unknown Age          | 0             | 0                           | 0                     | 0               | 0                             | 0                       | 0                         | 0     | 0.00%                      |
| All Age Group Totals | 67            | 5                           | 4                     | 37              | 0                             | 2                       | 0                         | 115   |                            |

#### **Total Referrals by Age Group**