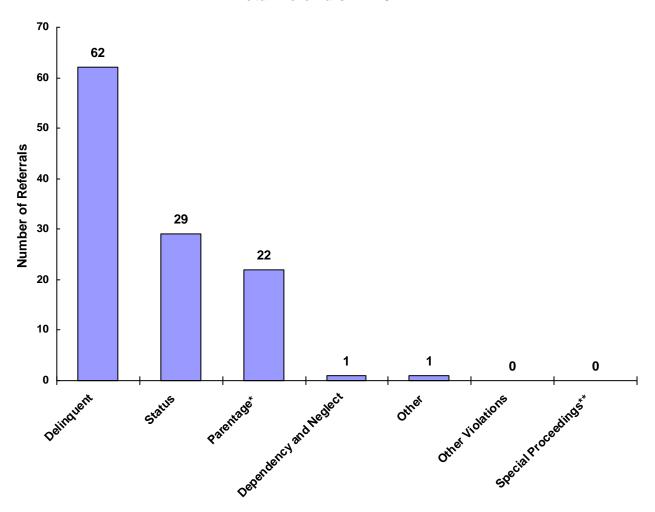

### Referrals by Type of Offense in CY 2008

<sup>\*</sup> Parentage includes: Custody, Visitation, Paternity/Legitimation and Child Support

Information from the Juvenile Court represents a total of 99 children and 103 cases that were reported to the TCJFCJ.

A Status offense is an offense committed by a child that if committed by an adult, would not be considered an offense or unlawful act. An example of this is smoking when not legally an adult.

<sup>\*\*</sup>Special Proceedings include: Judicial Review, Administrative Review, Foster Care Review, Request for Medical Treatment and Consent to Marry