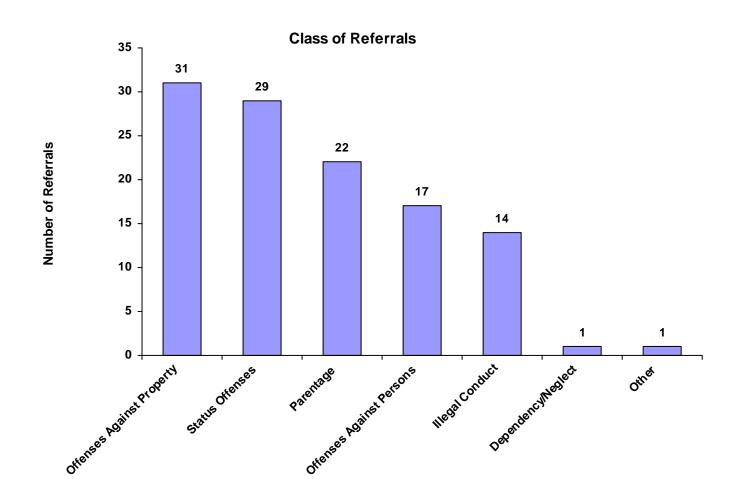

#### Class of Referrals by Race and Sex for CY 2008

|                             | White<br>Male | African<br>American<br>Male | Other<br>Race<br>Male | White<br>Female | African<br>American<br>Female | Other<br>Race<br>Female | Unknown<br>Race or<br>Sex | Total | % of<br>Total<br>Referrals |
|-----------------------------|---------------|-----------------------------|-----------------------|-----------------|-------------------------------|-------------------------|---------------------------|-------|----------------------------|
| Offenses Against Persons    | 17            | 0                           | 0                     | 0               | 0                             | 0                       | 0                         | 17    | 14.78%                     |
| Offenses Against Property   | 20            | 1                           | 0                     | 10              | 0                             | 0                       | 0                         | 31    | 26.96%                     |
| Illegal Conduct             | 9             | 1                           | 2                     | 2               | 0                             | 0                       | 0                         | 14    | 12.17%                     |
| Status Offenses             | 11            | 2                           | 2                     | 14              | 0                             | 0                       | 0                         | 29    | 25.22%                     |
| Dependency/Neglect          | 0             | 0                           | 0                     | 1               | 0                             | 0                       | 0                         | 1     | 0.87%                      |
| Other Violation Proceedings | 0             | 0                           | 0                     | 0               | 0                             | 0                       | 0                         | 0     | 0.00%                      |
| Parentage                   | 10            | 1                           | 0                     | 9               | 0                             | 2                       | 0                         | 22    | 19.13%                     |
| Special Proceedings         | 0             | 0                           | 0                     | 0               | 0                             | 0                       | 0                         | 0     | 0.00%                      |
| Other                       | 0             | 0                           | 0                     | 1               | 0                             | 0                       | 0                         | 1     | 0.87%                      |
| Totals                      | 67            | 5                           | 4                     | 37              | 0                             | 2                       | 0                         | 115   |                            |