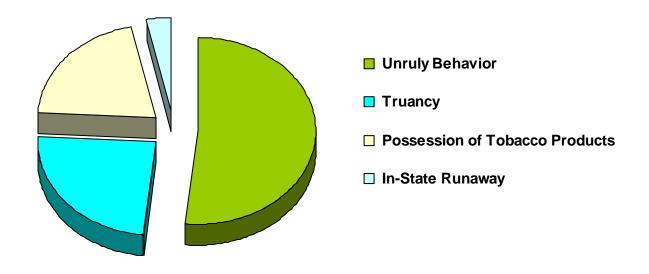

### Referrals for Status/Unruly Offenses in CY 2008 Total Status/Unruly Referrals = 29

| Referral Reason                  | Count | Percent |
|----------------------------------|-------|---------|
| Unruly Behavior                  | 15    | 51.72%  |
| Truancy                          | 7     | 24.14%  |
| Possession of Tobacco Products   | 6     | 20.69%  |
| In-State Runaway                 | 1     | 3.45%   |
| Violation of Curfew              | 0     | 0.00%   |
| Violation of a Valid Court Order | 0     | 0.00%   |
| Out-of-State Runaway             | 0     | 0.00%   |
| Total                            | 29    |         |