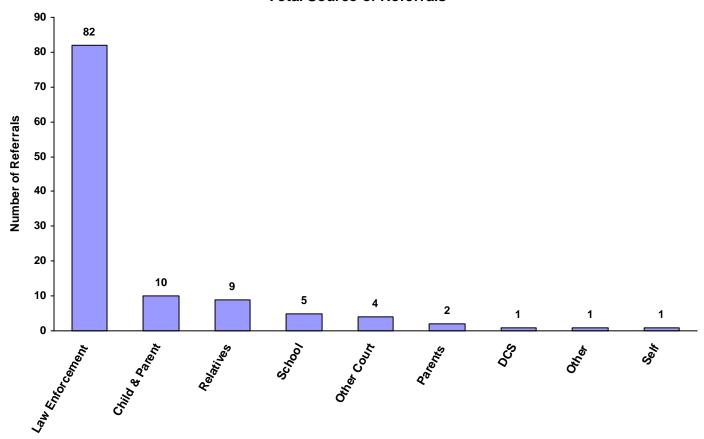

#### Children Referred by Age Group, Race and Sex for CY 2008

|                    | White<br>Male | African<br>American<br>Male | Other<br>Race<br>Male | White<br>Female | African<br>American<br>Female | Other<br>Race<br>Female | Unknown<br>Race or<br>Sex | Total | % of All<br>Children<br>Referred |
|--------------------|---------------|-----------------------------|-----------------------|-----------------|-------------------------------|-------------------------|---------------------------|-------|----------------------------------|
| Ages 10 and Under  | 6             | 1                           | 0                     | 2               | 0                             | 1                       | 0                         | 10    | 10.10%                           |
| Ages 11 through 12 | 5             | 0                           | 0                     | 2               | 0                             | 0                       | 0                         | 7     | 7.07%                            |
| Ages 13 through 14 | 18            | 1                           | 1                     | 8               | 0                             | 0                       | 0                         | 28    | 28.28%                           |
| Ages 15 through 16 | 13            | 0                           | 3                     | 11              | 0                             | 0                       | 0                         | 27    | 27.27%                           |
| Ages 17 through 18 | 13            | 3                           | 0                     | 11              | 0                             | 0                       | 0                         | 27    | 27.27%                           |
| Ages 19 and Over   | 0             | 0                           | 0                     | 0               | 0                             | 0                       | 0                         | 0     | 0.00%                            |
| Total              | 55            | 5                           | 4                     | 34              | 0                             | 1                       | 0                         | 99    |                                  |