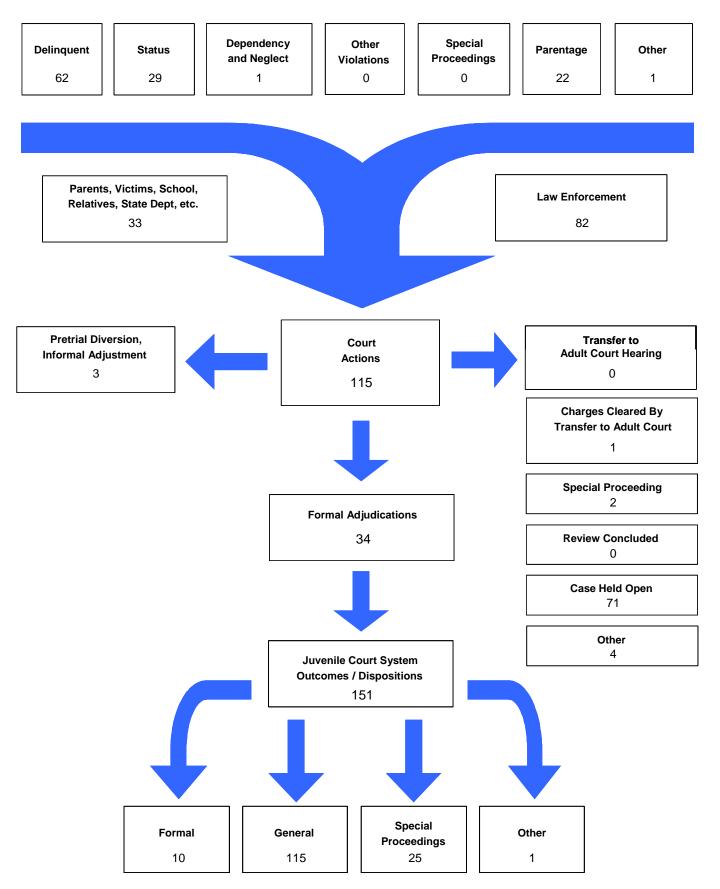

### The Juvenile Court Referral Process for CY 2008

Delinquent, Dependent/Neglect/Abuse, and Status/Unruly Referrals for CY 2008

Total = 90

The remaining referrals are for: Custody, Visitation, Paternity/Legitimation, Child Support, Special Procedures and Other Referrals Each child may be counted in more than one category