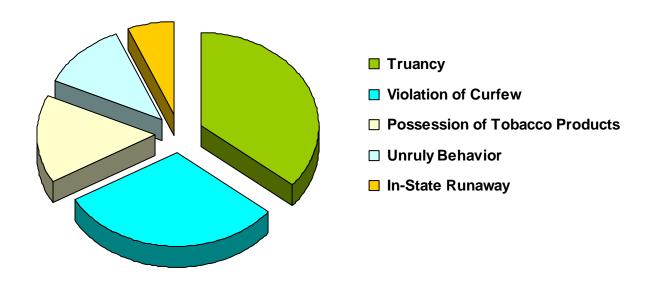

### Referrals for Status/Unruly Offenses in CY 2008 Total Status/Unruly Referrals = 78

| Referral Reason                  | Count | Percent |
|----------------------------------|-------|---------|
| Truancy                          | 28    | 35.90%  |
| Violation of Curfew              | 24    | 30.77%  |
| Possession of Tobacco Products   | 12    | 15.38%  |
| Unruly Behavior                  | 9     | 11.54%  |
| In-State Runaway                 | 5     | 6.41%   |
| Violation of a Valid Court Order | 0     | 0.00%   |
| Out-of-State Runaway             | 0     | 0.00%   |
| Total                            | 78    |         |