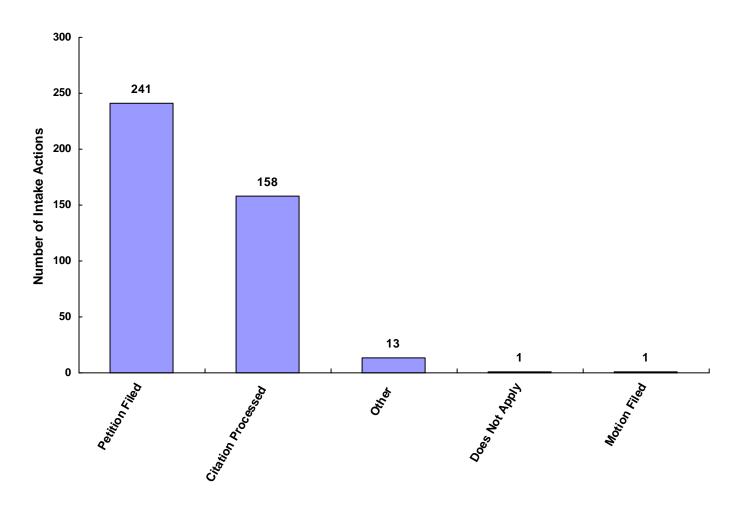

00%                      |
| Does Not Apply              | 0             | 0                           | 0                     | 1               | 0                             | 0                       | 0                         | 1     | 0.24%                      |
| Other                       | 10            | 1                           | 0                     | 2               | 0                             | 0                       | 0                         | 13    | 3.14%                      |
| Totals                      | 258           | 52                          | 1                     | 78              | 25                            | 0                       | 0                         | 414   |                            |

#### **Total Intake Actions at Referral**



Intake Actions of Referrals by Class of Offense, Race and Sex for CY 2008

|                                                      | White<br>Male     | African<br>American<br>Male | Other<br>Race<br>Male | White<br>Female  | African<br>American<br>Female | Other<br>Race<br>Female | Unknown<br>Race or<br>Sex | Total |
|------------------------------------------------------|-------------------|-----------------------------|-----------------------|------------------|-------------------------------|-------------------------|---------------------------|-------|
| Offenses Against Persons                             |                   |                             |                       |                  |                               |                         |                           |