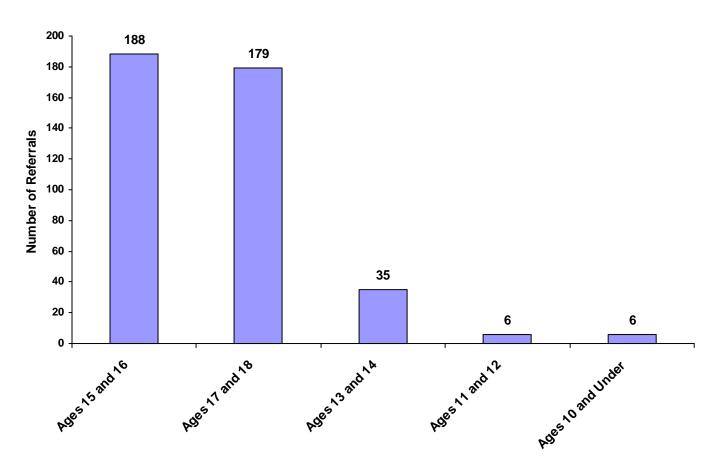

#### Referrals by Age Group, Race and Sex for CY 2008

|                      | White<br>Male | African<br>American<br>Male | Other<br>Race<br>Male | White<br>Female | African<br>American<br>Female | Other<br>Race<br>Female | Unknown<br>Race or<br>Sex | Total | % of<br>Total<br>Referrals |
|----------------------|---------------|-----------------------------|-----------------------|-----------------|-------------------------------|-------------------------|---------------------------|-------|----------------------------|
| Birth through Age 10 | 5             | 1                           | 0                     | 0               | 0                             | 0                       | 0                         | 6     | 1.45%                      |
| Ages 11 and 12       | 4             | 0                           | 0                     | 1               | 1                             | 0                       | 0                         | 6     | 1.45%                      |
| Ages 13 and 14       | 16            | 9                           | 1                     | 6               | 3                             | 0                       | 0                         | 35    | 8.45%                      |
| Ages 15 and 16       | 122           | 28                          | 0                     | 23              | 15                            | 0                       | 0                         | 188   | 45.41%                     |
| Ages 17 and 18       | 111           | 14                          | 0                     | 48              | 6                             | 0                       | 0                         | 179   | 43.24%                     |
| Unknown Age          | 0             | 0                           | 0                     | 0               | 0                             | 0                       | 0                         | 0     | 0.00%                      |
| All Age Group Totals | 258           | 52                          | 1                     | 78              | 25                            | 0                       | 0                         | 414   |                            |

#### **Total Referrals by Age Group**