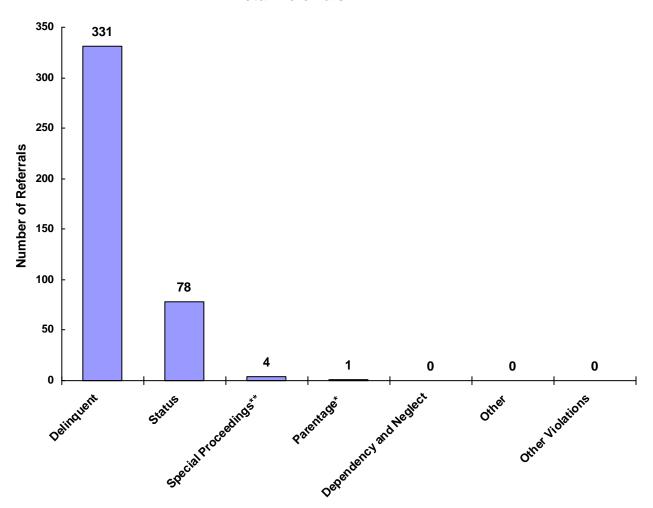

### Referrals by Type of Offense in CY 2008

<sup>\*</sup> Parentage includes: Custody, Visitation, Paternity/Legitimation and Child Support

Information from the Juvenile Court represents a total of 252 children and 318 cases that were reported to the TCJFCJ.

A Status offense is an offense committed by a child that if committed by an adult, would not be considered an offense or unlawful act. An example of this is smoking when not legally an adult.

<sup>\*\*</sup>Special Proceedings include: Judicial Review, Administrative Review, Foster Care Review,
Request for Medical Treatment and Consent to Marry