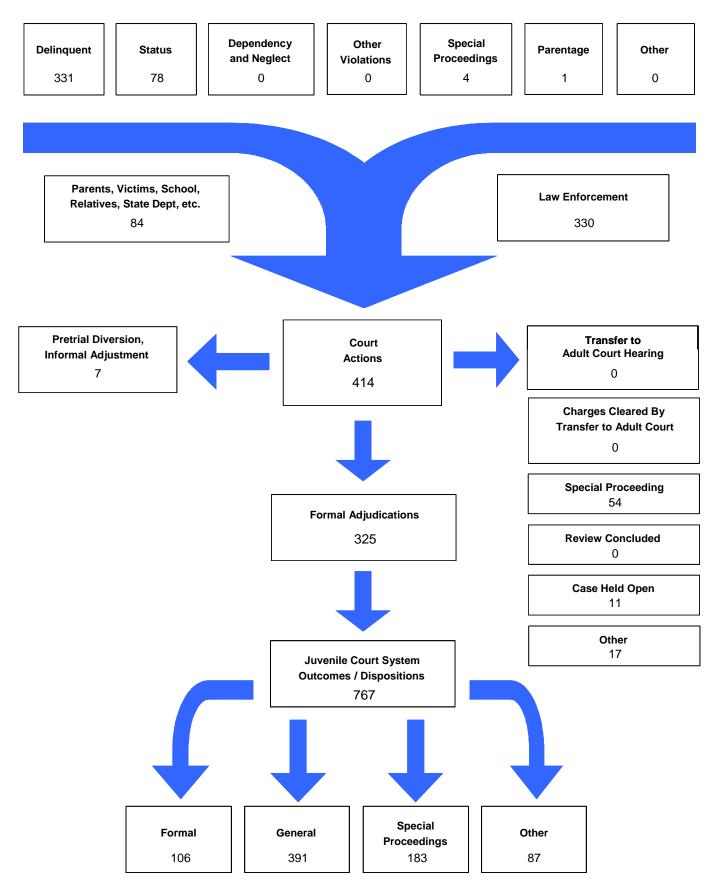

### The Juvenile Court Referral Process for CY 2008

Delinquent, Dependent/Neglect/Abuse, and Status/Unruly Referrals for CY 2008

Total = 377

The remaining referrals are for: Custody, Visitation, Paternity/Legitimation, Child Support, Special Procedures and Other Referrals Each child may be counted in more than one category

Total number of individual children for ALL referrals disposed by juvenile courts during CY 2008 equals 252

Children can have referrals in multiple categories. The drawing above shows that in the year 2008 there were 299 referrals to Obion County Juvenile Court for children with only delinquent offenses, 46 for those with only status/unruly behavior, and 0 for children with neglect, dependent or abuse referrals during the calendar year. There were 32 referrals for children that had a delinquent AND a status/unruly referral. There were 0 referrals for children with both delinquent behavior AND a neglect, dependent or abuse allegation. There were 0 referrals for children that had both a status/unruly referral AND a neglect, dependent or abuse allegation. Also, there were 0 referrals for children that had a delinquent referral, a status/unruly referral AND a neglect, dependent or abuse allegation.

### Referrals by Type of Offense in CY 2008

<sup>\*</sup> Parentage includes: Custody, Visitation, Paternity/Legitimation and Child Support

Information from the Juvenile Court represents a total of 252 children and 318 cases that were reported to the TCJFCJ.

A Status offense is an offense committed by a child that if committed by an adult, would not be considered an offense or unlawful act. An example of this is smoking when not legally an adult.

<sup>\*\*</sup>Special Proceedings include: Judicial Review, Administrative Review, Foster Care Review,
Request for Medical Treatment and Consent to Marry