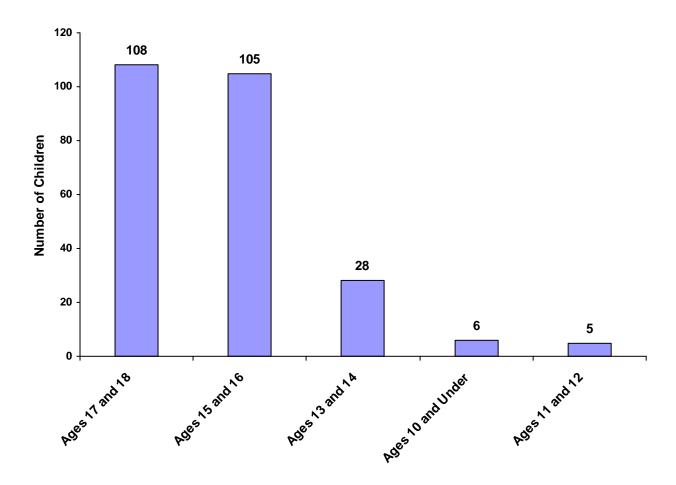

#### Children Referred by Age Group, Race and Sex for CY 2008

|                    | White<br>Male | African<br>American<br>Male | Other<br>Race<br>Male | White<br>Female | African<br>American<br>Female | Other<br>Race<br>Female | Unknown<br>Race or<br>Sex | Total | % of All<br>Children<br>Referred |
|--------------------|---------------|-----------------------------|-----------------------|-----------------|-------------------------------|-------------------------|---------------------------|-------|----------------------------------|
| Ages 10 and Under  | 5             | 1                           | 0                     | 0               | 0                             | 0                       | 0                         | 6     | 2.38%                            |
| Ages 11 through 12 | 3             | 0                           | 0                     | 1               | 1                             | 0                       | 0                         | 5     | 1.98%                            |
| Ages 13 through 14 | 12            | 8                           | 1                     | 5               | 2                             | 0                       | 0                         | 28    | 11.11%                           |
| Ages 15 through 16 | 66            | 13                          | 0                     | 18              | 8                             | 0                       | 0                         | 105   | 41.67%                           |
| Ages 17 through 18 | 65            | 9                           | 0                     | 30              | 4                             | 0                       | 0                         | 108   | 42.86%                           |
| Ages 19 and Over   | 0             | 0                           | 0                     | 0               | 0                             | 0                       | 0                         | 0     | 0.00%                            |
| Total              | 151           | 31                          | 1                     | 54              | 15                            | 0                       | 0                         | 252   |                                  |

#### **Total Children by Age Group**