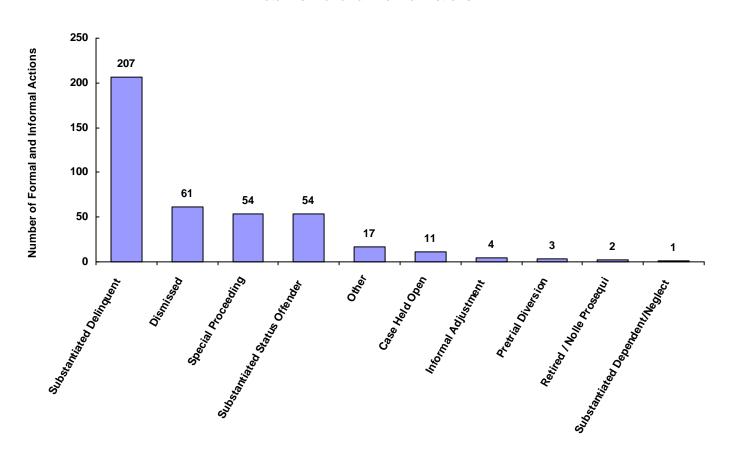

|
| Unknown                            | 0             | 0                           | 0                     | 0               | 0                             | 0                       | 0                         | 0     | 0.00%                      |
| Other                              | 16            | 0                           | 0                     | 1               | 0                             | 0                       | 0                         | 17    | 4.11%                      |
| Totals                             | 258           | 52                          | 1                     | 78              | 25                            | 0                       | 0                         | 414   |                            |

#### **Total Formal and Informal Actions**



#### Formal and Informal Actions by Type of Offense, Race and Sex for CY 2008

|                                            | White<br>Male | African<br>American<br>Male | Other<br>Race<br>Male | White<br>Female | African<br>American<br>Female | Other<br>Race<br>Female | Unknown<br>Race or<br>Sex | Total |
|--------------------------------------------|---------------|-----------------------------|-----------------------|-----------------|-------------------------------|-------------------------|---------------------------|-------|
| <u>Delinquent</u>                          |               |                             |                       |                 |                               |                         |                           |       |
| Complaint Substantiated Delinq