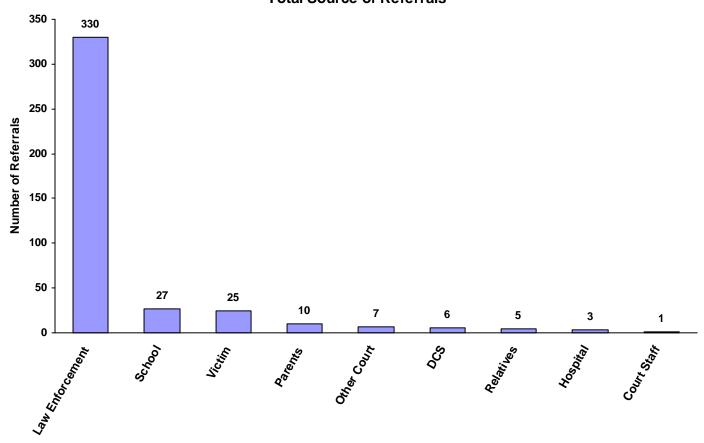

3     | 0.72%                      |
| Unknown                    | 0             | 0                           | 0                     | 0               | 0                             | 0                       | 0                         | 0     | 0.00%                      |
| Other                      | 0             | 0                           | 0                     | 0               | 0                             | 0                       | 0                         | 0     | 0.00%                      |
| Totals                     | 258           | 52                          | 1                     | 78              | 25                            | 0                       | 0                         | 414   |                            |

#### **Total Source of Referrals**



Six Most Frequent Referral Reasons by Source, Race and Sex for CY 2008

|                                    | White<br>Male | African<br>American<br>Male | Other<br>Race<br>Male | White<br>Female | African<br>American<br>Female | Other<br>Race<br>Female | Unknown<br>Race or<br>Sex | Tota |
|------------------------------------|---------------|-----------------------------|-----------------------|-----------------|-------------------------------|-------------------------|---------------------------|------|
| Law Enforcement                    |               |                             |                       |                 |                               |                         |                           |      |
| 1 . Traffic                        | 112           | 8