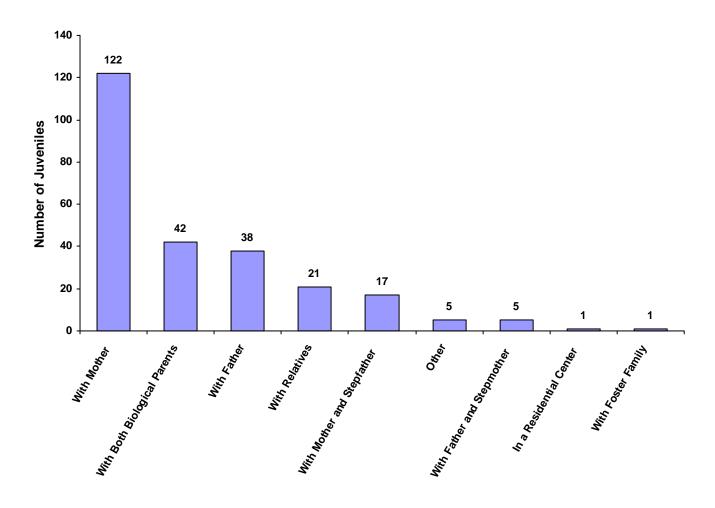

Living Arrangement of Juveniles by Race and Sex for CY 2008

|                              | White<br>Male | African<br>American<br>Male | Other<br>Race<br>Male | White<br>Female | African<br>American<br>Female | Other<br>Race<br>Female | Unknown<br>Race or<br>Sex | Total | % of All<br>Children<br>Referred |
|------------------------------|---------------|-----------------------------|-----------------------|-----------------|-------------------------------|-------------------------|---------------------------|-------|----------------------------------|
| With Both Biological Parents | 27            | 3                           | 0                     | 11              | 1                             | 0                       | 0                         | 42    | 16.67%                           |
| With Father and Stepmother   | 5             | 0                           | 0                     | 0               | 0                             | 0                       | 0                         | 5     | 1.98%                            |
| With Mother and Stepfather   | 9             | 2                           | 1                     | 3               | 2                             | 0                       | 0                         | 17    | 6.75%                            |
| With Mother                  | 68            | 16                          | 0                     | 30              | 8                             | 0                       | 0                         | 122   | 48.41%                           |
| With Father                  | 30            | 2                           | 0                     | 6               | 0                             | 0                       | 0                         | 38    | 15.08%                           |
| With Relatives               | 10            | 4                           | 0                     | 3               | 4                             | 0                       | 0                         | 21    | 8.33%                            |
| With Adoptive Parents        | 0             | 0                           | 0                     | 0               | 0                             | 0                       | 0                         | 0     | 0.00%                            |
| With Foster Family           | 1             | 0                           | 0                     | 0               | 0                             | 0                       | 0                         | 1     | 0.40%                            |
| In a Group Home              | 0             | 0                           | 0                     | 0               | 0                             | 0                       | 0                         | 0     | 0.00%                            |
| In a Residential Center      | 0             | 1                           | 0                     | 0               | 0                             | 0                       | 0                         | 1     | 0.40%                            |
| In an Institution            | 0             | 0                           | 0                     | 0               | 0                             | 0                       | 0                         | 0     | 0.00%                            |
| Independent                  | 0             | 0                           | 0                     | 0               | 0                             | 0                       | 0                         | 0     | 0.00%                            |
| Unknown                      | 0             | 0                           | 0                     | 0               | 0                             | 0                       | 0                         | 0     | 0.00%                            |
| Other                        | 1             | 3                           | 0                     | 1               | 0                             | 0                       | 0                         | 5     | 1.98%                            |
| Totals                       | 151           | 31                          | 1                     | 54              | 15                            | 0                       | 0                         | 252   |                                  |

#### **Living Arrangement of Juveniles**