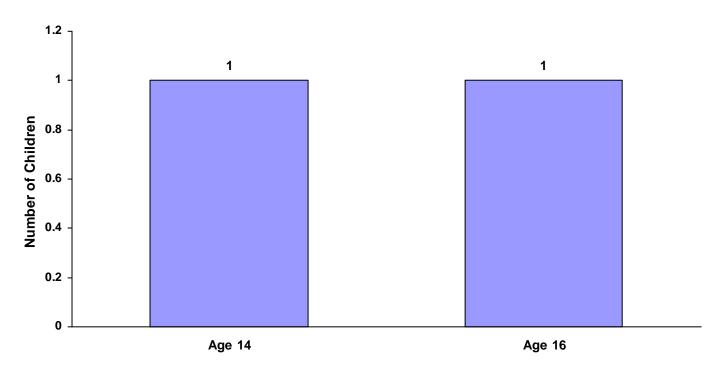

|
| Age 18          | 0             | 0                           | 0                     | 0               | 0                             | 0                       | 0                         | 0     | 0.00%                            |
| Age 19 and Over | 0             | 0                           | 0                     | 0               | 0                             | 0                       | 0                         | 0     | 0.00%                            |
| Totals          | 2             | 0                           | 0                     | 0               | 0                             | 0                       | 0                         | 2     |                                  |

#### **Total Children Referred for Unlawfully Carrying/Possessing Weapons**



### Children Referred for Carrying Weapons on School Property for CY 2008 Total Children = 252

|                 | White<br>Male | African<br>American<br>Male | Other<br>Race<br>Male | White<br>Female | African<br>American<br>Female | Other<br>Race<br>Female | Unknown<br>Race or<br>Sex | Total | % of<br>Children<br>Referred |
|-----------------|---------------|-----------------------------|-----------------------|-----------------|-------------------------------|-------------------------|---------------------------|-------|------------------------------|
| Age Under 1     | 0             | 0                           | 0                     | 0               | 0                             | 0                       | 0                         | 0     | 0.00%                        |
| A