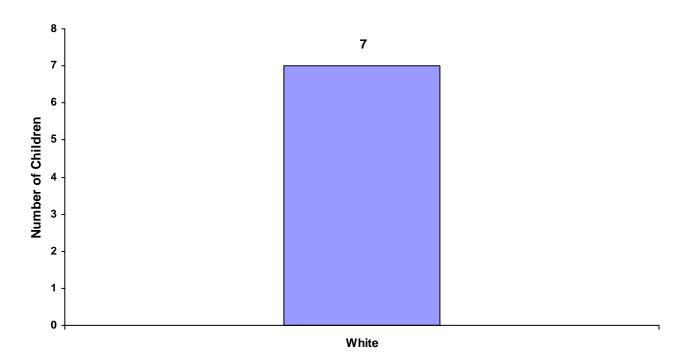

### Children of Hispanic Origin by Race and Sex for CY 2008

| Race             | Male | Female | Unknown | Total |
|------------------|------|--------|---------|-------|
| White            | 5    | 2      | 0       | 7     |
| African American | 0    | 0      | 0       | 0     |
| Native American  | 0    | 0      | 0       | 0     |
| Asian            | 0    | 0      | 0       | 0     |
| Mixed            | 0    | 0      | 0       | 0     |
| Unknown          | 0    | 0      | 0       | 0     |
| Total            | 5    | 2      | 0       | 7     |

#### **Total Children of Hispanic Origin by Race**

Referrals by Type of Offense, Age Group, Race and Sex for CY 2008

|                      |       | White<br>Male | African<br>American<br>Male | Other<br>Race<br>Male | White<br>Female | African<br>American<br>Female | Other<br>Race<br>Female | Unknown<br>Race or<br>Sex | Tota |
|----------------------|-------|---------------|-----------------------------|-----------------------|-----------------|-------------------------------|-------------------------|---------------------------|------|
| Delinquent           |       |               |                             |                       |                 |                               |                         |                           |      |
| Ages 10 and Under    |       | 3             | 0                           | 0                     | 0               | 0                             | 0                       | 0                         | ;    |
| Ages 11 through 12   |       | 2             | 0                           | 0                     | 1               | 0                             | 0                       | 0                         | ;    |
| Ages 13 through 14   |       | 9             | 9                           | 1                     | 2               | 3                             | 0                       | 0                         | 2    |
| Ages 15 through 16   |       | 94            | 23                          | 0                     | 12              | 14                            | 0                       | 0                         | 14   |
| Ages 17 through 18   |       | 97            | 11                          | 0                     | 46              | 4                             | 0                       | 0                         | 15   |
| Ages 19 and Over     |       | 0             | 0                           | 0                     | 0               | 0                             | 0                       | 0                         |      |
|                      | Total | 205           | 43                          | 1                     | 61              | 21                            | 0                       | 0                         | 33   |
| Status               |       |               |                             |                       |                 |                               |                         |                           |      |
| Ages 10 and Under    |       | 2             | 0                           | 0                     | 0               | 0                             | 0                       | 0                         |      |
| Ages 11 through 12   |       | 2             | 0                           | 0                     | 0               | 1                             | 0                       | 0                         |      |
| Ages 13 through 14   |       | 6             | 0                           | 0                     | 4               | 0                             | 0                       | 0                         | 1    |
| Ages 15 through 16   |       | 28            | 5                           | 0                     | 10              | 0                             | 0                       | 0                         | 4    |
| Ages 17 through 18   |       | 14            | 3                           | 0                     | 1               | 2                             | 0                       | 0                         | 2    |
| Ages 19 and Over     |       | 0             | 0                           | 0                     | 0               | 0                             | 0                       | 0                         |      |
|                      | Total | 52            | 8                           | 0                     | 15              | 3                             | 0                       | 0                         | 7    |
| Dependency and Negle | ect   |               |                             |                       |                 |                               |                         |                           |      |
| Ages 10 and Under    |       | 0             | 0                           | 0                     | 0               | 0                             | 0                       | 0                         |      |
| Ages 11 through 12   |       | 0             | 0                           | 0                     | 0               | 0                             | 0                       | 0                         |      |
| Ages 13 through 14   |       | 0             | 0                           | 0                     | 0               | 0                             | 0                       | 0                         |      |
| Ages 15 through 16   |       | 0             | 0                           | 0                     | 0               | 0                             | 0                       | 0                         |      |
| Ages 17 through 18   |       | 0             | 0                           | 0                     | 0               | 0                             | 0                       | 0                         |      |
| Ages 19 and Over     |       | 0             | 0                           | 0                     | 0               | 0                             | 0                       | 0                         |      |
|                      | Total | 0             | 0                           | 0                     | 0               | 0                             | 0                       | 0                         |      |
| Other Violations     |       |               |                             |                       |                 |                               |                         |                           |      |
| Ages 10 and Under    |       | 0             | 0                           | 0                     | 0               | 0                             | 0                       | 0                         |      |
| Ages 11 through 12   |       | 0             | 0                           | 0                     | 0               | 0                             | 0                       | 0                         |      |
| Ages 13 through 14   |       | 0             | 0                           | 0                     | 0               | 0                             | 0                       | 0                         |      |
| Ages 15 through 16   |       | 0             | 0                           | 0                     | 0               | 0                             | 0                       | 0                         |      |
| Ages 17 through 18   |       | 0             | 0                           | 0                     | 0               | 0                             | 0                       | 0                         |      |
| Ages 19 and Over     |       | 0             | 0                           | 0                     | 0               | 0                             | 0                       | 0                         |      |
|                      | Total | 0             | 0                           | 0                     | 0               | 0                             | 0                       | 0                         |      |