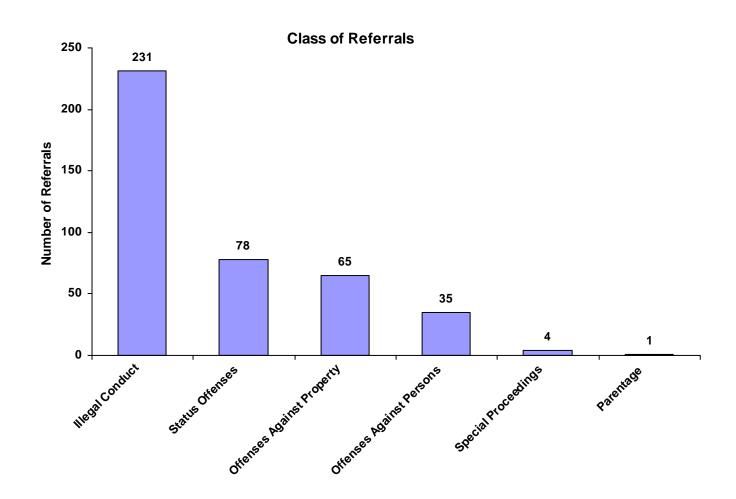

#### Class of Referrals by Race and Sex for CY 2008

|                             | White<br>Male | African<br>American<br>Male | Other<br>Race<br>Male | White<br>Female | African<br>American<br>Female | Other<br>Race<br>Female | Unknown<br>Race or<br>Sex | Total | % of<br>Total<br>Referrals |
|-----------------------------|---------------|-----------------------------|-----------------------|-----------------|-------------------------------|-------------------------|---------------------------|-------|----------------------------|
| Offenses Against Persons    | 13            | 15                          | 0                     | 2               | 5                             | 0                       | 0                         | 35    | 8.45%                      |
| Offenses Against Property   | 43            | 11                          | 1                     | 7               | 3                             | 0                       | 0                         | 65    | 15.70%                     |
| Illegal Conduct             | 149           | 17                          | 0                     | 52              | 13                            | 0                       | 0                         | 231   | 55.80%                     |
| Status Offenses             | 52            | 8                           | 0                     | 15              | 3                             | 0                       | 0                         | 78    | 18.84%                     |
| Dependency/Neglect          | 0             | 0                           | 0                     | 0               | 0                             | 0                       | 0                         | 0     | 0.00%                      |
| Other Violation Proceedings | 0             | 0                           | 0                     | 0               | 0                             | 0                       | 0                         | 0     | 0.00%                      |
| Parentage                   | 0             | 0                           | 0                     | 0               | 1                             | 0                       | 0                         | 1     | 0.24%                      |
| Special Proceedings         | 1             | 1                           | 0                     | 2               | 0                             | 0                       | 0                         | 4     | 0.97%                      |
| Other                       | 0             | 0                           | 0                     | 0               | 0                             | 0                       | 0                         | 0     | 0.00%                      |
| Totals                      | 258           | 52                          | 1                     | 78              | 25                            | 0                       | 0                         | 414   |                            |