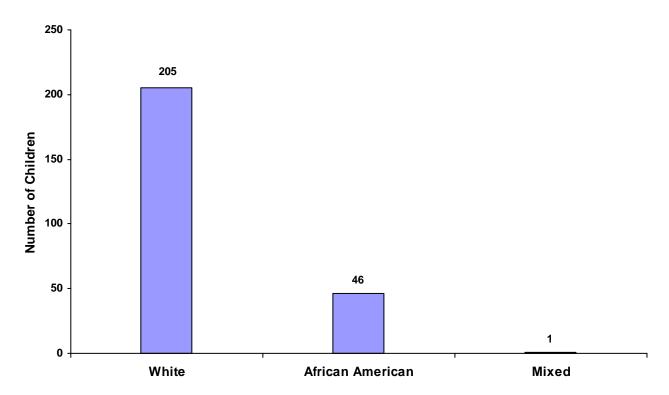

### Children Referred by Race and Sex for CY 2008

| Race             |       | Male | Female | Unknown | Total |
|------------------|-------|------|--------|---------|-------|
| White            |       | 151  | 54     | 0       | 205   |
| African American |       | 31   | 15     | 0       | 46    |
| Native American  |       | 0    | 0      | 0       | 0     |
| Asian            |       | 0    | 0      | 0       | 0     |
| Mixed            |       | 1    | 0      | 0       | 1     |
| Unknown          |       | 0    | 0      | 0       | 0     |
|                  | Total | 183  | 69     | 0       | 252   |

#### **Total Children by Race**