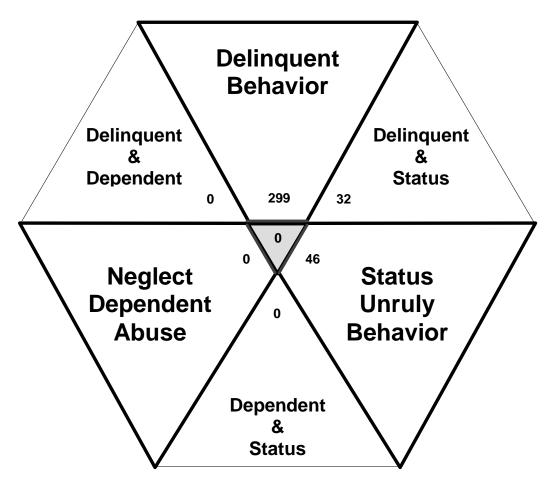

### The Juvenile Court Referral Process for CY 2008

Delinquent, Dependent/Neglect/Abuse, and Status/Unruly Referrals for CY 2008

Total = 377

The remaining referrals are for: Custody, Visitation, Paternity/Legitimation, Child Support, Special Procedures and Other Referrals Each child may be counted in more than one category

Total number of individual children for ALL referrals disposed by juvenile courts during CY 2008 equals 252

Children can have referrals in multiple categories. The drawing above shows that in the year 2008 there were 299 referrals to Obion County Juvenile Court for children with only delinquent offenses, 46 for those with only status/unruly behavior, and 0 for children with neglect, dependent or abuse referrals during the calendar year. There were 32 referrals for children that had a delinquent AND a status/unruly referral. There were 0 referrals for children with both delinquent behavior AND a neglect, dependent or abuse allegation. There were 0 referrals for children that had both a status/unruly referral AND a neglect, dependent or abuse allegation. Also, there were 0 referrals for children that had a delinquent referral, a status/unruly referral AND a neglect, dependent or abuse allegation.