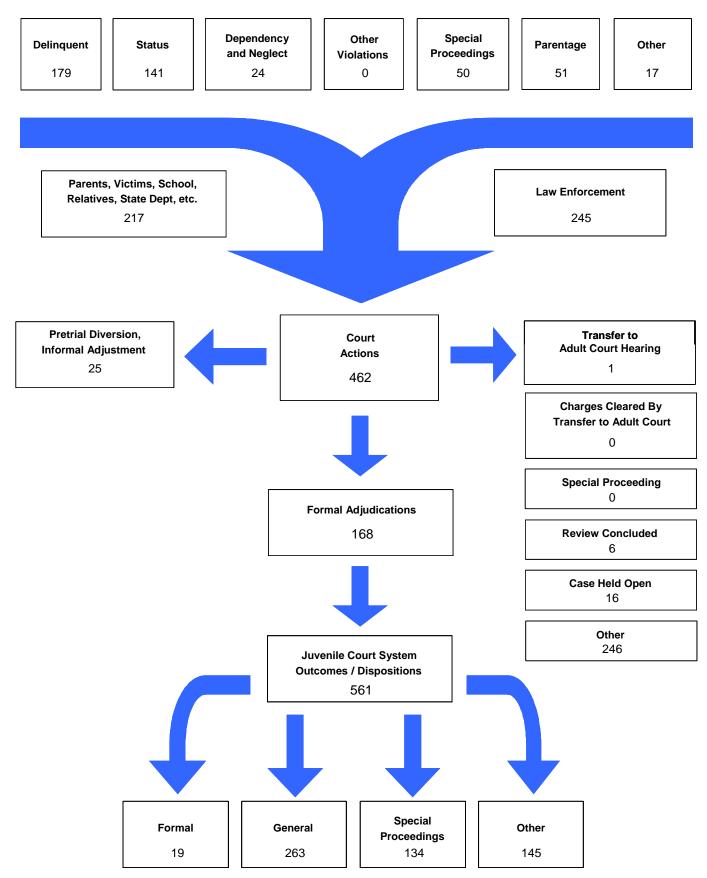

– Formal and Informal Actions by Class of Referral, Race and Sex               | 31               |
| Children Transferred to Adult Court                                                  |                  |
| Table/Chart – Children Transferred to Adult Court by Age, Race and Sex               | 32               |
| Outcomes by Type of Disposition                                                      |                  |
| Table – Outcomes by Type of Disposition, Race and Sex                                | 33               |
| Juvenile Court Referrals Disposed County-Wide Based on Number of Referrals           |                  |
| Table/Chart – Breakdown of Referrals by Court Personnel Executing the Action         | 34               |

# The Juvenile Court Referral Process for CY 2008



Report Number 1 - 1

Delinquent, Dependent/Neglect/Abuse, and Status/Unruly Referrals for CY 2008



Total number of individual children for ALL referrals disposed by juvenile courts during CY 2008 equals 272

Children can have referrals in multiple categories. The drawing above shows that in the year 2008 there were 159 referrals to Overton County Juvenile Court for children with only delinquent offenses, 119 for those with only status/unruly behavior, and 22 for children with neglect, dependent or abuse referrals during the calendar year. There were 20 referrals for children that had a delinquent AND a status/unruly referral. There were 0 referrals for children with both delinquent behavior AND a neglect, dependent or abuse allegation. There were 2 referrals for children that had both