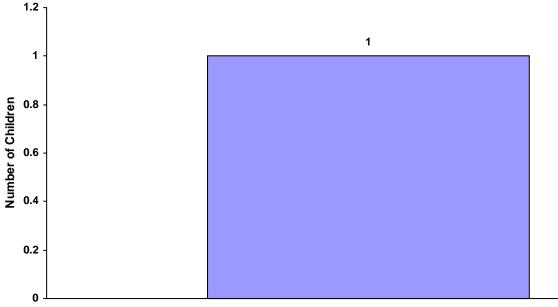

# 2008

# **State of Tennessee**

# **Annual Juvenile Court Statistical Report**

**Overton County Breakdown** 