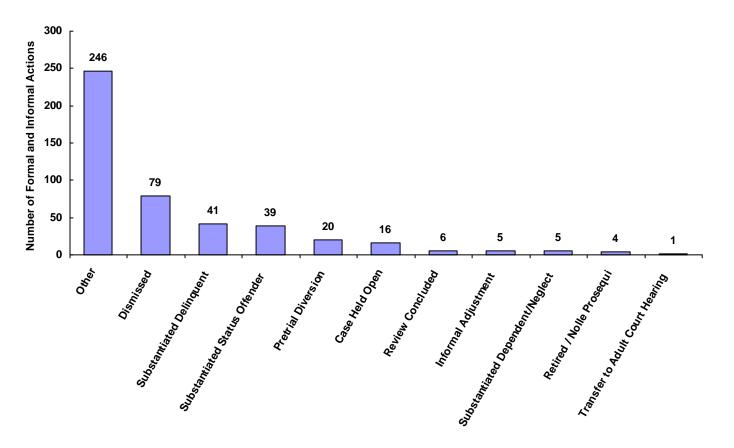

# 2008

# **State of Tennessee**

# **Annual Juvenile Court Statistical Report**

**Overton County Breakdown** 