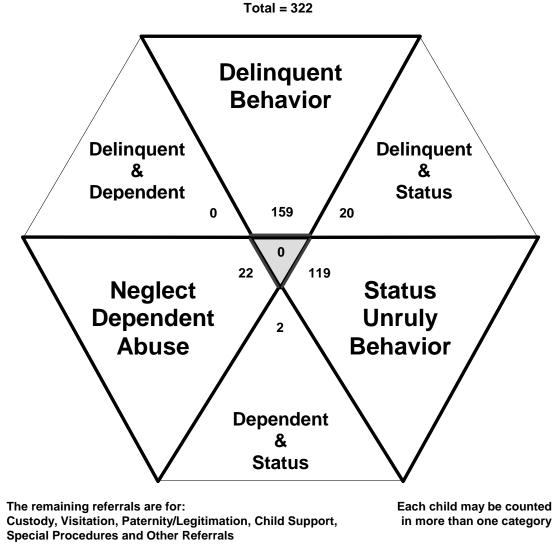

Children Transferred to Adult Court                                                  |                  |
| Table/Chart – Children Transferred to Adult Court by Age, Race and Sex               | 32               |
| Outcomes by Type of Disposition                                                      |                  |
| Table – Outcomes by Type of Disposition, Race and Sex                                | 33               |
| Juvenile Court Referrals Disposed County-Wide Based on Number of Referrals           |                  |
| Table/Chart – Breakdown of Referrals by Court Personnel Executing the Action         | 34               |

# The Juvenile Court Referral Process for CY 2008



Report Number 1 - 1

Delinquent, Dependent/Neglect/Abuse, and Status/Unruly Referrals for CY 2008



Total number of individual children for ALL referrals disposed by juvenile courts during CY 2008 equals 272

Children can have referrals in multiple categories. The drawing above shows that in the year 2008 there were 159 referrals to Overton County Juvenile Court for children with only delinquent offenses, 119 for those with only status/unruly behavior, and 22 for children with neglect, dependent or abuse referrals during the calendar year. There were 20 referrals for children that had a delinquent AND a status/unruly referral. There were 0 referrals for children with both delinquent behavior AND a neglect, dependent or abuse allegation. There were 2 referrals for children that had both a status/unruly referral AND a neglect, dependent or abuse allegation. Also, there were 0 referrals f