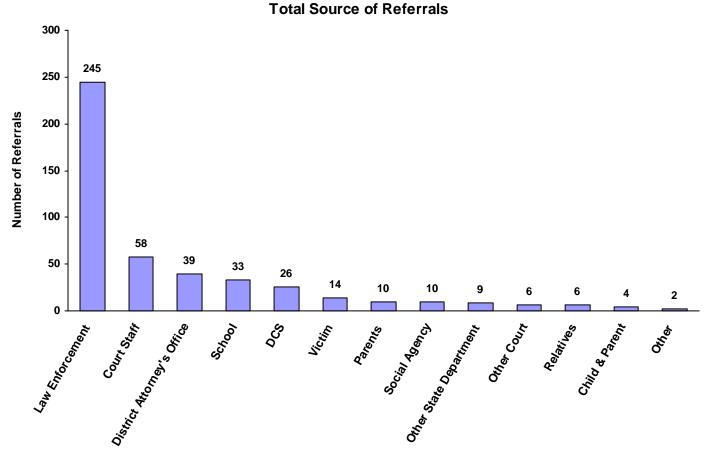

|
| Unknown                    | 0             | 0                           | 0                     | 0               | 0                             | 0                       | 0                         | 0     | 0.00%                      |
| Other                      | 0             | 0                           | 0                     | 2               | 0                             | 0                       | 0                         | 2     | 0.43%                      |
| Totals                     | 306           | 1                           | 1                     | 151             | 2                             | 0                       | 1                         | 462   |                            |

#### Source of Referrals by Race and Sex for CY 2008



Report Number 19 - 1

#### Six Most Frequent Referral Reasons by Source, Race and Sex for CY 2008

|                                      | White<br>Male | African<br>American<br>Male | Other<br>Race<br>Male | White<br>Female | African<br>American<br>Female | Other<br>Race<br>Female | Unknown<br>Race or<br>Sex | Tota |
|--------------------------------------|---------------|-----------------------------|-----------------------|-----------------|-------------------------------|-------------------------|---------------------------|------|
| Law Enforcement                      |               |                             |                       |                 |                               |                         |                           |      |
| 1. Traffic