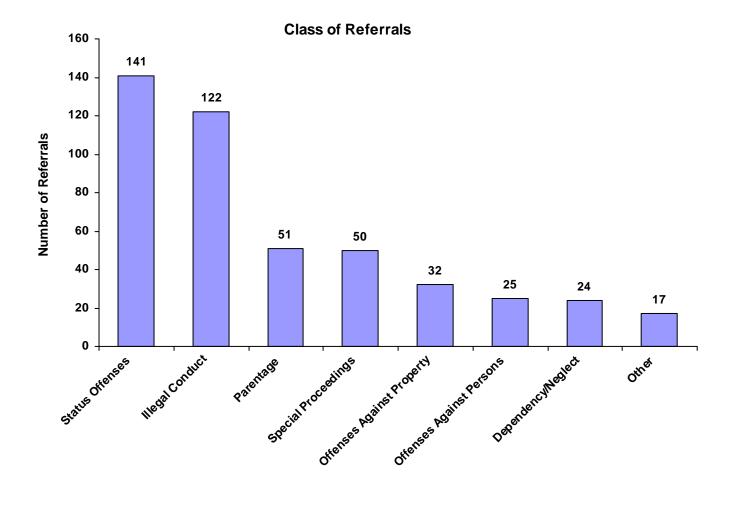

4%            |
| Special Proceedings         | 29            | 0                           | 0                     | 20              | 0                             | 0                       | 1                         | 50    | 10.82%                     |
| Other                       | 9             | 0                           | 0                     | 8               | 0                             | 0                       | 0                         | 17    | 3.68%                      |
| Totals                      | 306           | 1                           | 1                     | 151             | 2                             | 0                       | 1                         | 462   |                            |

#### Class of Referrals by Race and Sex for CY 2008



#### Referrals by Class and Type Of Offense by Race and Sex for CY 2008

|                                        | White<br>Male | African<br>American<br>Male | Other<br>Race<br>Male | White<br>Female | African<br>American<br>Female | Other<br>Race<br>Female | Unknown<br>Race or<br>Sex | Total |
|----------------------------------------|---------------|-----------------------------|-----------------------|-----------------|-------------------------------|-------------------------|---------------------------|-------|
| Offenses Against Persons               |               |                             |                       |                 |                               |                         |                           |       |
| Assault                                | 16