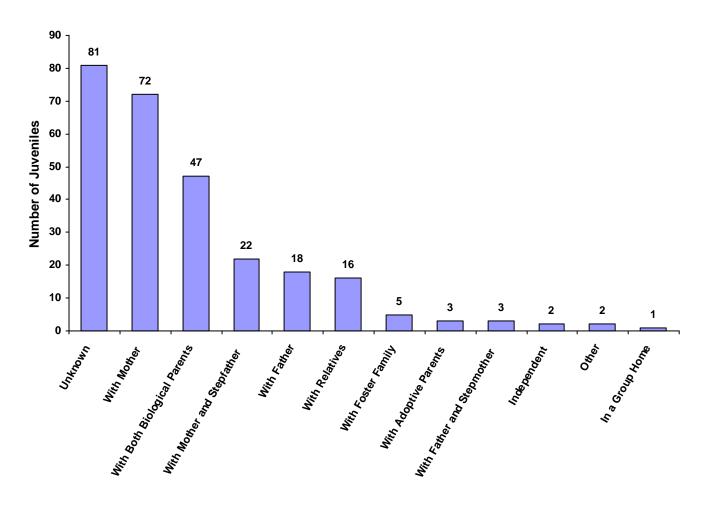

| 0                     | 40              | 0                             | 0                       | 1                         | 81    | 29.78%                           |
| Other                        | 2             | 0                           | 0                     | 0               | 0                             | 0                       | 0                         | 2     | 0.74%                            |
| Totals                       | 154           | 1                           | 1                     | 114             | 1                             | 0                       | 1                         | 272   |                                  |

#### Living Arrangement of Juveniles by Race and Sex for CY 2008

#### Living Arrangement of Juveniles



|                       | White<br>Male | African<br>American<br>Male | Other<br>Race<br>Male | White<br>Female | African<br>American<br>Female | Other<br>Race<br>Female | Unknown<br>Race or<br>Sex | Total | % of All<br>Children<br>Referred |
|-----------------------|---------------|-----------------------------|-----------------------|-----------------|-------------------------------|-------------------------|---------------------------|-------|----------------------------------|
| Too Young for School  | 18            | 0                           | 0                     | 11              | 0                             | 0                       | 0                         | 29    | 10.66%                           |
| Preschool             | 1             | 0