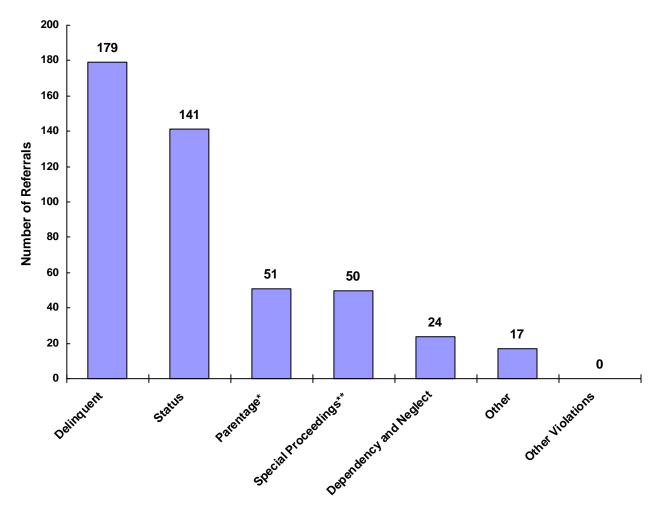

es. The drawing above shows that in the year 2008 there were 159 referrals to Overton County Juvenile Court for children with only delinquent offenses, 119 for those with only status/unruly behavior, and 22 for children with neglect, dependent or abuse referrals during the calendar year. There were 20 referrals for children that had a delinquent AND a status/unruly referral. There were 0 referrals for children with both delinquent behavior AND a neglect, dependent or abuse allegation. There were 2 referrals for children that had both a status/unruly referral AND a neglect, dependent or abuse allegation. Also, there were 0 referrals for children that had a delinquent referral, a status/unruly referral AND a neglect, dependent or abuse allegation.

# Referrals by Type of Offense in CY 2008



Total Referrals = 462

\* Parentage includes: Custody, Visitation, Paternity/Legitimation and Child Support \*\*Special Proceedings include: Judicial Review, Administrative Review, Foster Care Review, Request for Medical Treatment and Consent to Marry

Information from the Juvenile Court represents a total of 272 children and 422 cases that were reported to the TCJFCJ.

A Status offense is an offense committed by a child that if committed by an adult, would not be considered an offense or unlawful act. An example of this is smoking when not legally an adult.



| Referral Reason                  | Count | Percent |
|----------------------------------|-------|---------|
| Unruly Behavior                  | 86    | 60.99%  |
| Possession of Tobacco Products   | 24    | 17.02%  |
| Truancy