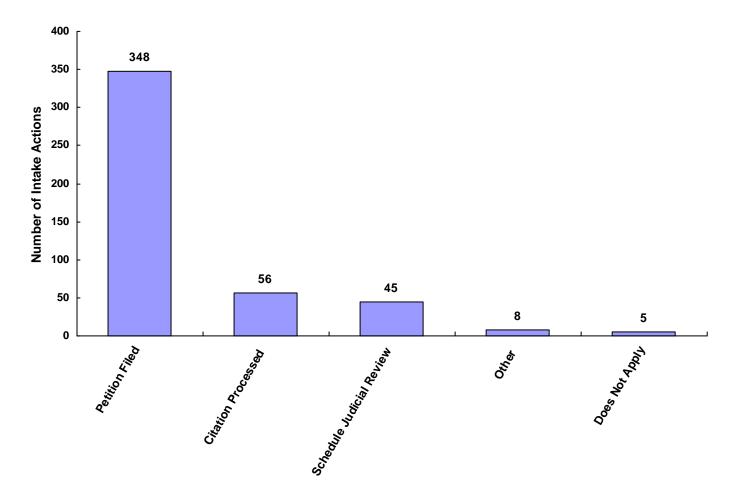

# 2008

# **State of Tennessee**

# **Annual Juvenile Court Statistical Report**

**Overton County Breakdown** 