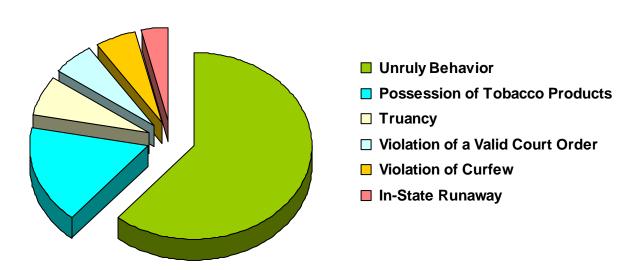

# TABLE OF CONTENTS

Report Numbers Listed Below are shown at the Bottom of each Report, followed by the Report Page Number

| Juvenile Court Referral Process Chart – The Juvenile Court Referral Process Chart – Referrals by Type of Offense Chart – Referrals by Type of Offense Chart – Referrals by Type of Offense Children and Referral Courts by Race and Sax Table – Children with Delinquent Referrals by Race and Sax Table – Children with Delinquent Referrals by Race and Sax Table – Children with Dependency/Neglect/Abuse Allagations by Race and Sax Table – Children with Dependency/Neglect/Abuse Allagations by Race and Sax Table – Referrals Delinquent Referrals by Race and Sax Table – Referrals Delenquent Referrals by Race and Sax Table – Referrals Delenquent Referrals by Race and Sax Table – Referrals Delenquent Referrals by Race and Sax Table – Referrals Delenquent Referrals by Race and Sax Table – Referrals Delenquent Referrals by Race and Sax Table – Referrals Delenquent Referrals by Race and Sax Table – Children Referred by Race and Sax Table/Chart – Children Referred by Race and Sax Table – Referrals by Type of Offense, Age Group, Race and Sax Table/Chart – Children Referred by Race and Sax Table – Children Enrolled in School Table – Referrals by Type of Offense, Race and Sax Table – Children Enrolled in School Table – Children Enrol |                                                                             | Report<br>Number |
|--------------------------------------------------------------------------------------------------------------------------------------------------------------------------------------------------------------------------------------------------------------------------------------------------------------------------------------------------------------------------------------------------------------------------------------------------------------------------------------------------------------------------------------------------------------------------------------------------------------------------------------------------------------------------------------------------------------------------------------------------------------------------------------------------------------------------------------------------------------------------------------------------------------------------------------------------------------------------------------------------------------------------------------------------------------------------------------------------------------------------------------------------------------------------------------------------------------------------------------------------------------------------------------------------------------------------------------------------------------------------------------------------------------------------------------------------------------------------------------------------------------------------------------------------------------------------------------------------------------------------------------------------------------------------------------------------------------------------------------------------------------------------------------------------------------------------------------------------------------------------------------------------------------------------------------------------------------------------------------------------------------------------------------------------------------------------------------------------------------------------------|-----------------------------------------------------------------------------|------------------|
| Chart - Delinquent, Dependent/Neglect/Abuse, and Status/Unruly Referrals       2         Chart - Referrals by Type of Offense       3         Chart - Referrals to Y Status/Unruly Offenses       4         Children and Referral Counts by Race and Sex       5         Table - Children with Dependency/Neglect/Abuse Allegations by Race and Sex       5         Table - Children with Dependency/Neglect/Abuse Allegations by Race and Sex       6         Table - Referrals Delinquent Referrals by Race and Sex       6         Table - Referrals Status/Unruly Referrals by Race and Sex       6         Table - Referrals Dependency/Neglect/Abuse Allegations by Race and Sex       6         Table - Referrals Status/Unruly Referrals by Race and Sex       6         Table/Chart - Children etferred by Age, Race and Sex       7         Table/Chart - Children of Hispanic Origin by Race and Sex       9         Table/Chart - Children of Hispanic Origin by Race and Sex       10         Table/Chart - Children of Hispanic Origin by Race and Sex       10         Table - Referrals by Type of Offense, Age Group, Race and Sex       10         Table - Chart - Living Arrangement at Time of Referral to Juvenile Court       13         Table - Chart - Children etferral by Race and Sex       13         Table - Chart - Envinde in School       13         Table - Children Torolled in School       1                                                                                                                                                                                                                                                                                                                                                                                                                                                                                                                                                                                                                                                                                               | Juvenile Court Referral Process                                             |                  |
| Chart - Referrals by Type of Offense3Chart - Referrals for Status/Unruly Offenses4Children and Referral Counts by Race and Sex5Table - Children with Dependency/Neglect/Abuse Allegations by Race and Sex5Table - Children with Dependency/Neglect/Abuse Allegations by Race and Sex6Table - Referrals Status/Unruly Referrals by Race and Sex6Table - Referrals Status/Unruly Referrals by Race and Sex6Table - Referrals Status/Unruly Referrals by Race and Sex6Table - Referrals Dependency/Neglect/Abuse Allegations by Race and Sex6Table/Chart - Referrals by Age Group, Race and Sex7Table/Chart - Children Referred by Age, Race and Sex9Table/Chart - Children Referred by Age, Race and Sex9Table/Chart - Children of Hispanic Origin by Race and Sex9Table/Chart - Living Arrangement at Time of Referral10Table/Chart - Living Arrangement at Time of Referral to Juvenile Court11Uving Arrangement of the Children by Race and Sex13Table/Chart - Children Enrolled in School13Table/Chart - Living Arrangement at Time of Referral/Offense13Table/Chart - Children Enrolled in Special Education13Referral Reasons by Type of Offense, Race and Sex16Table - Referrals by Class and Type of Offense, Race and Sex16Table - Children Enrolled in Special Education13Referral Reasons by Sex and Class of Referral/Offense16Table - Top 4 Referral Reasons by Sex and Race17Table - Top 4 Referral Reasons by Sex, Race a                                                                                                                                                                                                                                                                                                                                                                                                                                                                                                                                                                                                                                                                                         | Chart – The Juvenile Court Referral Process                                 | 1                |
| Chart – Referrals for Status/Unruly Offenses       4         Children and Referral Counts by Race and Sex       5         Table – Children with Deinquert Referrals by Race and Sex       5         Table – Children with Deindency/Neglect/Abuse Allegations by Race and Sex       6         Table – Children with Deindency/Neglect/Abuse Allegations by Race and Sex       6         Table – Children with Deindency/Neglect/Abuse Allegations by Race and Sex       6         Table – Children with Deindency/Neglect/Abuse Allegations by Race and Sex       6         Table/Chart – Referrals by Age Group, Race and Sex       6         Table/Chart – Children Referred by Age, Race and Sex       8         Table/Chart – Children Referred by Race and Sex       8         Table/Chart – Children Referred by Race and Sex       9         Table/Chart – Children of Hispanic Origin by Race and Sex       10         Table/Chart – Children of Hispanic Origin by Race and Sex       11         Table/Chart – Living Arrangement at Time of Referral by Lace and Sex       13         Table – Children Enrolled in Special Education       13         Table – Children Enrolled in Special Education       13         Table – Children Enrolled in Special Education       14         Table – Children Enrolled in Special Education       15         Referral Normal by Race and Sex       14                                                                                                                                                                                                                                                                                                                                                                                                                                                                                                                                                                                                                                                                                                                       | Chart – Delinquent, Dependent/Neglect/Abuse, and Status/Unruly Referrals    | 2                |
| Children and Referral Counts by Race and Sex       5         Table - Children with Delinquent Referrals by Race and Sex       5         Table - Children with Dependency/Neglect/Abuse Allegations by Race and Sex       6         Table - Referrals Delinquent Referrals by Race and Sex       6         Table - Referrals Dependency/Neglect/Abuse Allegations by Race and Sex       6         Table - Referrals Dependency/Neglect/Abuse Allegations by Race and Sex       6         Table/Chart - Referrals by Race and Sex       7         Table/Chart - Children Referred by Age, Race and Sex       9         Table/Chart - Children Referred by Race and Sex       9         Table/Chart - Children of Hispanic Origin by Race and Sex       9         Table/Chart - Children of Offense, Age Group, Race and Sex       10         Table/Chart - Children of Offense, Age Group, Race and Sex       10         Table - Referrals by Type of Offense, Age Group, Race and Sex       10         Table - Children far Itime of Referral by Race and Sex       13         Table - Children Enrolled in School                                                                                                                                                                                                                                                                                                                                                                                                                                                                                                                                                                                                                                                                                                                                     | Chart – Referrals by Type of Offense                                        | 3                |
| Table - Children with Delinquent Referrals by Race and Sex5Table - Children with Status/Unruly Referrals by Race and Sex5Table - Children with Dependency/Neglect/Abuse Allegations by Race and Sex6Table - Referrals Delinquent Referrals by Race and Sex6Table - Referrals Dependency/Neglect/Abuse Allegations by Race and Sex6Table - Referrals Dependency/Neglect/Abuse Allegations by Race and Sex6Table/Chart - Children Referred by Age, Race and Sex7Table/Chart - Children Referred by Age ace and Sex9Table/Chart - Children Referred by Race and Sex9Table/Chart - Children Referred by Race and Sex10Table/Chart - Children Referred by Race and Sex12School Status of Individual Children at Time of Referral by Lace and Sex13Table - Children Enrolled in School13Table - Children Enrolled in School13Table - Children Enrolled in Special Education16Referral Reasons by Type of Offense Race and Sex16Table - Referrals by Race and Sex16Table - Referrals by Race and Sex16Table - Children Enrolled in School13Table - Children Enrolled in Special Education16Referral Reasons by Type of Offense Race and Sex16Table - Referrals by Lace and Sex16Tab                                                                                                                                                                                                                                                                                                                                                                                                                                                                                                                                                                                                                                                                                                                                               | Chart – Referrals for Status/Unruly Offenses                                | 4                |
| Table - Children with Status/Unruly Referrals by Race and Sex5Table - Children with Dependency/Neglect/Abuse Allegations by Race and Sex6Table - Referrals Delinquent Referrals by Race and Sex6Table - Referrals Status/Unruly Referrals by Race and Sex6Table - Referrals Status/Unruly Referrals by Race and Sex6Table/Chart - Referrals Dependency/Neglect/Abuse Allegations by Race and Sex6Table/Chart - Children Referred by Age, Race and Sex7Table/Chart - Children Referred by Race and Sex8Table/Chart - Children Referred by Race and Sex9Table/Chart - Children of Hispanic Origin by Race and Sex10Table/Chart - Children of Hispanic Origin by Race and Sex11Living Arrangement of the Child at Time of Referral to Juvenile Court12School Status of Individual Children at Time of Referral to Juvenile Court13Table - Children Enrolled in School13Table - Children Enrolled in School13Table - Children Enrolled in School13Table - Referrals by Type of Offense, Race and Sex14Table - Children Enrolled in School13Table - Referrals by Type of Offense, Race and Sex14Table - Children Enrolled in School13Table - Referrals by Type of Offense, Race and Sex16Table - Referral Reasons by Type of Offense, Race and Sex16Table - Referral Reasons by Sex, Race and Sex16Table - Top 4 Referral Reasons by Sex, Race and Sex19Table - Source of Referrals by Race and Sex20Table - Sou                                                                                                                                                                                                                                                                                                                                                                                                                                                                                                                                                                                                                                                                                                                    | Children and Referral Counts by Race and Sex                                |                  |
| Table - Children with Dependency/Neglect/Abuse Allegations by Race and Sex5Table - Referrals Delinquent Referrals by Race and Sex6Table - Referrals Dependency/Neglect/Abuse Allegations by Race and Sex6Table/Chart - Referrals by Age Group, Race and Sex7Table/Chart - Children Referred by Age, Race and Sex8Table/Chart - Children Referred by Race and Sex8Table/Chart - Children Referred by Race and Sex9Table/Chart - Children Referred by Race and Sex9Table/Chart - Children Referred by Race and Sex9Table/Chart - Children Referred by Race and Sex10Living Arrangement of the Child at Time of Referral12School Status of Individual Children at Time of Referral by Race and Sex13Table - Children Enrolled in School13Table - Referral Reasons by Type of Offense, Race and Sex14Table - Referral Reasons by Type of Offense, Race and Sex16Table - Children Enrolled in School16Table - Referral Reasons by Sex, Race and Sex19Table - Referral Reasons by Sex, Race and Sex19Table - Source of Referrals by Race and Sex19Table - Source of Referrals by Race and Sex19Table - Source of Referrals by Race and Sex20Table - Source of Referrals by Sex and Race19Table - Source of Referrals by Race and S                                                                                                                                                                                                                                                                                                                                                                                                                                                                                                                                                                                                                                                                                                                                               | Table – Children with Delinquent Referrals by Race and Sex                  | 5                |
| Table - Referrals Delinquent Referrals by Race and Sex6Table - Referrals Status/Unruly Referrals by Race and Sex6Table - Referrals Dependency/Neglect/Abuse Allegations by Race and Sex6Table/Chart - Referrals by Age Group, Race and Sex7Table/Chart - Children Referred by Age, Race and Sex8Table/Chart - Children Referred by Age, Race and Sex9Table/Chart - Children Referred by Race and Sex9Table/Chart - Children Referred by Race and Sex10Table/Chart - Children Referred by Race and Sex10Table/Chart - Children Referred by Race and Sex11Living Arrangement of the Child at Time of Referral12School Status of Individual Children by Race and Sex13Table - Last Grade Completed by Children by Race and Sex13Table - Children Enrolled in School13Table - Children Enrolled in School14Table - Children Enrolled in School15Referral Information by Race, Sex and Class of Referral/Offense16Table - Children Enrolled in Special Education18Referral Reasons by Type of Offense, Race and Sex16Table - Children Enrolled in Special Education18Referral Reasons by Type of Offense, Race and Sex16Table - Children Referral Sex Class and Type of Offense, Race and Sex16Table - Top 4 Referral Reasons by Sex and Race17Table - Top 4 Referral                                                                                                                                                                                                                                                                                                                                                                                                                                                                                                                                                                                                                                                                                                                                                | Table – Children with Status/Unruly Referrals by Race and Sex               | 5                |
| Table - Referrals Status/Unuly Referrals by Race and Sex6Table - Referrals Dependency/Neglect/Abuse Allegations by Race and Sex6Table/Chart - Referrals by Age Group, Race and Sex7Table/Chart - Children Referred by Age, Race and Sex9Table/Chart - Children Referred by Race and Sex9Table/Chart - Children Referred by Race and Sex9Table/Chart - Children of Hispanic Origin by Race and Sex10Table/Chart - Children of Hispanic Origin by Race and Sex11Living Arrangement of the Child at Time of Referral12School Status of Individual Children at Time of Referral to Juvenile Court13Table - Children Enrolled in School13Table - Children Enrolled in School13Table - Children Enrolled in School13Table - Children Enrolled in Special Education13Referral Information by Race, Sex and Class of Referral/Offense14Table - Referral so y Class and Type of Offense, Race and Sex16Table - Referral Reasons by Type, Race and Sex16Table - Referral Reasons by Type, Race and Sex16Table - Referral Reasons by Sex, Race and Sex16Table - Source of Referral Reasons by Sex, Race and Sex19Table - Source of Referral Reasons by Source, Race and Sex19Table - Source of Referral Reasons by Source, Race and Sex10Table - Source of Referral Reasons by Source, Race and Sex12Table - Source of Referral Reasons by Source, Race and Sex12Table - Source of Referral Sons Charges12Table - Sour                                                                                                                                                                                                                                                                                                                                                                                                                                                                                                                                                                                                                                                                                                                    | Table – Children with Dependency/Neglect/Abuse Allegations by Race and Sex  | 5                |
| Table - Referrals Dependency/Neglect/Abuse Allegations by Race and Sex6Table/Chart - Referrals by Age Group, Race and Sex7Table/Chart - Children Referred by Age, Race and Sex8Table/Chart - Children Referred by Race and Sex9Table/Chart - Children Referred by Race and Sex10Table/Chart - Children Referred by Race and Sex11Living Arrangement of the Child at Time of Referral12School Status of Individual Children at Time of Referral to Juvenile Court13Table - Last Grade Completed by Children by Race and Sex13Table - Children Enrolled in School13Table - Children Enrolled in School13Table - Children Strade Completed by Children by Race and Sex14Table - Children Enrolled in School13Table - Children Enrolled in School13Table - Children Enrolled in Special Education13Referral Reasons by Type, Race and Sex14Table - Referrals by Class and Type of Offense by Race and Sex14Table - Referral Reasons by Type, Race and Sex15Referral Reasons by Type, Race and Sex16Table - Top 4 Referral Reasons by Sex, Race and Sex16Table - Top 4 Referral Reasons by Sex and Race17Table - Source of Referrals by Race and Sex19Table - Source of Referrals by Race and Sex19Table - Source of Referral Reasons by Source, Race and Sex20Table - Source of Referrals by Type of Offense, Race and Sex21Table - Source of Referrals by Type of Offense, Race and Sex21 <t< td=""><td>Table – Referrals Delinquent Referrals by Race and Sex</td><td>6</td></t<>                                                                                                                                                                                                                                                                                                                                                                                                                                                                                                                                                                                                                                                | Table – Referrals Delinquent Referrals by Race and Sex                      | 6                |
| Table/Chart - Referrals by Age Group, Race and Sex7Table/Chart - Children Referred by Age, Race and Sex8Table/Chart - Children Referred by Race and Sex9Table/Chart - Children Referred by Race and Sex10Table - Referrals by Type of Offense, Age Group, Race and Sex11Living Arrangement of the Child at Time of Referral by Race and Sex12School Status of Individual Children at Time of Referral by Race and Sex13Table - Children Enrolled in School13Table - Children Enrolled in School13Table - Children Enrolled in Special Education13Referral Information by Race, Sex and Class of Referral/Offense14Table - Referrals by Class and Type of Offense, Race and Sex16Table - Referral Reasons by Type of Offense, Race and Sex16Table - Referral Reasons by Sex, Race and Sex16Table - Top 4 Referral Reasons by Sex, Race and Sex19Table - Top 4 Referral Reasons by Sex, Race and Sex19Table - Source of Referrals by Race and Sex19Table - Source of Referral Reasons by Sex, Race and Sex19Table - Source of Referral Reasons by Sex, Race and Sex20Table - Source of Referral Reasons by Sex, Race and Sex21Children Referral Reasons by Sex, Race and Sex20Table - Top 4 Referral Reasons by Sex, Race and Sex20Table - Source of Referrals by Race and Sex20Table - Source of Referrals by Tree of Offense, Race and Sex21Table - Source of Referrals by Tree of Offense, Race and Sex22T                                                                                                                                                                                                                                                                                                                                                                                                                                                                                                                                                                                                                                                                                                                    | Table – Referrals Status/Unruly Referrals by Race and Sex                   | 6                |
| Table/Chart - Children Referred by Age, Race and Sex8Table/Chart - Children Referred by Race and Sex9Table/Chart - Children of Hispanic Origin by Race and Sex10Table - Referrals by Type of Offense, Age Group, Race and Sex11Living Arrangement of the Child at Time of Referral12Table/Chart - Living Arrangement at Time of Referral by Race and Sex12School Status of Individual Children at Time of Referral to Juvenile Court13Table - Children Enrolled in School13Table - Children Enrolled in Special Education13Referral Information by Race, Sex and Class of Referral/Offense14Table - Referrals by Class and Type of Offense by Race and Sex16Table - Referral Reasons by Type, Race and Sex16Table - Top 4 Referral Reasons by Sex, Race and Sex16Table - Top 4 Referral Reasons by Sex, Race and Sex19Table - Source of Referrals by Race and Sex19Table - Source of Referral Reasons by Source, Race and Sex20Table - Source of Referral Reasons by Source, Race and Sex21Children Referred for Unlawful Carrying/Possession of a Weapon by Age, Race and Sex22Table/Chart - Children Referred for Carrying Weapons on School Property23Intable - Children Referred for Carrying Weapons on School Property23Intable - Referral Neferreal Ferral by Race and Sex22Table - Source of Referral So Tarpe for Carrying Weapons on School Property23Intable - Children Referreal for Carrying Weapons on School Property23Intable - Sind Kost Referra                                                                                                                                                                                                                                                                                                                                                                                                                                                                                                                                                                                                                                                              | Table – Referrals Dependency/Neglect/Abuse Allegations by Race and Sex      | 6                |
| Table/Chart - Children Referred by Race and Sex9Table/Chart - Children of Hispanic Origin by Race and Sex10Table - Referrals by Type of Offense, Age Group, Race and Sex11Living Arrangement of the Child at Time of Referral12School Status of Individual Children at Time of Referral by Race and Sex13Table - Last Grade Completed by Children by Race and Sex13Table - Children Enrolled in School13Table - Children Enrolled in School13Referral Information by Race, Sex and Class of Referral/Offense14Table - Referrals by Type of Offense by Race and Sex15Referral Reasons by Type, Race and Sex16Table - Children Enrolled in School13Table - Children Enrolled in Special Education13Referral Information by Race, Sex and Class of Referral/Offense14Table - Children Enrolled in Special Education15Referral Reasons by Type, Race and Sex16Table - Children Enrolled in Special Education16Table - Children Enrolled in Special Education17Table - Children Referral Reasons by Syse, Race and Sex16Table - Children Referral Reasons by Syse, Race and Sex16Table - Top 4 Referral Reasons by Syse, Race and Sex19Table - Source of Referrals by Race and Sex20Table - Source of Referrals by Type of Offense, Race and Sex20Table - Source of Referrals by Type of Offense, Race and Sex20Table - Source of Referrals by Type of Offense, Race and Sex20Table - Source of Referrals by Typ                                                                                                                                                                                                                                                                                                                                                                                                                                                                                                                                                                                                                                                                                                                    | Table/Chart – Referrals by Age Group, Race and Sex                          | 7                |
| Table/Chart - Children of Hispanic Origin by Race and Sex10Table - Referrals by Type of Offense, Age Group, Race and Sex11Living Arrangement of the Child at Time of Referral12Table/Chart - Living Arrangement at Time of Referral by Race and Sex12School Status of Individual Children at Time of Referral to Juvenile Court13Table - Last Grade Completed by Children by Race and Sex13Table - Children Enrolled in School13Table - Children Enrolled in Special Education13Referral Information by Race, Sex and Class of Referral/Offense14Table - Referrals by Class and Type of Offense by Race and Sex16Rable - Referral Reasons by Type, Race and Sex16Table - Corp 4 Referral Reasons by Sex and Race17Table - Top 4 Referral Reasons by Sex, Race and Sex18Source of Referrals to the Juvenile Court19Table - Source of Referrals by Race and Sex19Table - Source of Referrals Nace and Sex19Table - Source of Referrals Nace and Sex20Table - Source of Referrals Nace and Sex20Table - Source of Referrals Nace and Sex20Table - Source of Referrals Nace and Sex21Table - Source of Referrals Nace and Sex21Table - Source of Referrals Nace and Sex21Table - Source of Referrals Nace and Sex22Table - Source of Referrals Nace and Sex23Table - Source of Referrals Nace and Sex23Table - Source of Referral Reasons Nace and Sex23Table - Source of Referrals                                                                                                                                                                                                                                                                                                                                                                                                                                                                                                                                                                                                                                                                                                                                                | Table/Chart – Children Referred by Age, Race and Sex                        | 8                |
| Table - Referrals by Type of Offense, Age Group, Race and Sex11Living Arrangement of the Child at Time of Referral12Table/Chart - Living Arrangement at Time of Referral by Race and Sex12School Status of Individual Children at Time of Referral to Juvenile Court13Table - Last Grade Completed by Children by Race and Sex13Table - Children Enrolled in School13Table - Children Enrolled in Special Education13Referral Information by Race, Sex and Class of Referral/Offense14Table - Referrals by Class and Type of Offense by Race and Sex15Referral Reasons by Type, Race and Sex16Table - Referral Reasons by Type of Offense, Race and Sex16Table - Top 4 Referral Reasons by Sex, Race and Type of Offense18Source of Referrals to the Juvenile Court19Table - Source of Referral Reasons by Source, Race and Sex20Table - Source of Referrals by Type of Offense, Race and Sex20Table - Source of Referrals to the Juvenile Court21Children Referral Reasons by Type of Offense, Race and Sex20Table - Source of Referrals to the Juvenile Court21Table - Source of Referrals to the Juvenile Court21Children Referral Reasons by Type of Offense, Race and Sex20Table - Source of Referrals by Trequent Referral Reasons by Source, Race and Sex21Table - Source of Referrals to the Juvenile Court21Table - Source of Referrals by Type of Offense, Race and Sex22Table - Source of Referrals by Type of Offense, Race and Sex22 </td <td>Table/Chart – Children Referred by Race and Sex</td> <td>9</td>                                                                                                                                                                                                                                                                                                                                                                                                                                                                                                                                                                                                     | Table/Chart – Children Referred by Race and Sex                             | 9                |
| Living Arrangement of the Child at Time of Referral<br>Table/Chart – Living Arrangement at Time of Referral by Race and Sex 12<br>School Status of Individual Children at Time of Referral to Juvenile Court<br>Table – Last Grade Completed by Children by Race and Sex 13<br>Table – Children Enrolled in School 13<br>Table – Children Enrolled in Special Education 13<br>Referral Information by Race, Sex and Class of Referral/Offense<br>Table/Chart – Class of Referrals by Race and Sex 14<br>Table – Referrals by Class and Type of Offense by Race and Sex 15<br>Referral Reasons by Type, Race and Sex 16<br>Table – Referral Reasons by Type of Offense, Race and Sex 16<br>Table – Referral Reasons by Sex, and Race 177<br>Table – Top 4 Referral Reasons by Sex, Race and Sex 16<br>Table – Top 4 Referral Reasons by Sex, Race and Type of Offense 178<br>Table – Source of Referrals to the Juvenile Court 178<br>Table – Source of Referrals by Race and Sex 19<br>Table – Source of Referrals by Race and Sex 19<br>Table – Source of Referrals by Race and Sex 19<br>Table – Source of Referrals by Race and Sex 20<br>Table – Source of Referrals to the Juvenile Court 20<br>Table – Source of Referrals to the Juvenile Court 20<br>Table – Source of Referrals by Type of Offense, Race and Sex 20<br>Table – Source of Referrals by Type of Offense, Race and Sex 20<br>Table – Source of Referrals by Type of Offense, Race and Sex 20<br>Table – Source of Referrals by Type of Offense, Race and Sex 20<br>Table – Source of Referrals by Type of Offense, Race and Sex 20<br>Table – Source of Referrals by Type of Offense, Race and Sex 20<br>Table – Source of Referrals for Unlawful Carrying/Possession of a Weapon by Age, Race and Sex 22<br>Table/Chart – Children Referred for Carrying Weapons on School Property 23<br>Intake Actions at Referral<br>Table/Chart – Intake Actions at Referral by Race and Sex 24                                                                                                                                                                     | Table/Chart – Children of Hispanic Origin by Race and Sex                   | 10               |
| Table/Chart - Living Arrangement at Time of Referral by Race and Sex12School Status of Individual Children at Time of Referral to Juvenile Court13Table - Last Grade Completed by Children by Race and Sex13Table - Children Enrolled in School13Table - Children Enrolled in Special Education13Referral Information by Race, Sex and Class of Referral/Offense14Table - Referrals by Class and Type of Offense by Race and Sex14Table - Referral Reasons by Type, Race and Sex15Referral Reasons by Type, Race and Sex16Table - Top 4 Referral Reasons by Sex, Race and Sex16Table - Top 4 Referral Reasons by Sex, Race and Type of Offense18Source of Referrals to the Juvenile Court19Table - Source of Referrals by Race and Sex19Table - Source of Referrals by Type of Offense, Race and Sex20Table - Source of Referrals by Type of Offense, Race and Sex20Table - Source of Referrals by Race and Sex21Children Referred with Weapons Charges21Table/Chart - Children Referred for Unlawful Carrying/Possession of a Weapon by Age, Race and Sex22Table/Chart - Children Referred for Carrying Weapons on School Property23Intake Actions at Referral24                                                                                                                                                                                                                                                                                                                                                                                                                                                                                                                                                                                                                                                                                                                                                                                                                                                                                                                                                              | Table – Referrals by Type of Offense, Age Group, Race and Sex               | 11               |
| School Status of Individual Children at Time of Referral to Juvenile Court       13         Table - Last Grade Completed by Children by Race and Sex       13         Table - Children Enrolled in School       13         Table - Children Enrolled in Special Education       13         Referral Information by Race, Sex and Class of Referral/Offense       14         Table - Referrals by Class and Type of Offense by Race and Sex       15         Referral Reasons by Type, Race and Sex       15         Table - Referral Reasons by Type of Offense, Race and Sex       16         Table - Top 4 Referral Reasons by Sex and Race       17         Table - Top 4 Referral Reasons by Sex, Race and Type of Offense       18         Source of Referrals to the Juvenile Court       13         Table - Source of Referrals by Race and Sex       19         Table - Source of Referrals by Race and Sex       19         Table - Source of Referrals by Type of Offense, Race and Sex       20         Table - Source of Referrals by Race and Sex       21         Children Referred with Weapons Charges       21         Table/Chart - Children Referred for Unlawful Carrying/Possession of a Weapon by Age, Race and Sex       22         Table/Chart - Children Referred for Carrying Weapons on School Property       23         Intake Actions at Referral       24                                                                                                                                                                                                                                                                                                                                                                                                                                                                                                                                                                                                                                                                                                                                        | Living Arrangement of the Child at Time of Referral                         |                  |
| Table - Last Grade Completed by Children by Race and Sex13Table - Children Enrolled in School13Table - Children Enrolled in Special Education13Referral Information by Race, Sex and Class of Referral/Offense14Table/Chart - Class of Referrals by Race and Sex14Table - Referrals by Class and Type of Offense by Race and Sex15Referral Reasons by Type, Race and Sex16Table - Referral Reasons by Type of Offense, Race and Sex17Table - Top 4 Referral Reasons by Sex and Race17Table - Top 4 Referral Reasons by Sex, Race and Type of Offense18Source of Referrals to the Juvenile Court19Table - Source of Referrals by Race and Sex19Table - Source of Referrals by Race and Sex20Table - Source of Referrals by Type of Offense, Race and Sex21Children Referred Referral Reasons by Source, Race and Sex22Table - Source of Referrals by Race and Sex21Table - Source of Referrals by Type of Offense, Race and Sex21Table - Source of Referrals by Type of Offense, Race and Sex21Table - Source of Referrals by Type of Offense, Race and Sex21Table/Chart - Children Referred for Unlawful Carrying/Possession of a Weapon by Age, Race and Sex22Table/Chart - Children Referred for Carrying Weapons on School Property23Intake Actions at Referral24                                                                                                                                                                                                                                                                                                                                                                                                                                                                                                                                                                                                                                                                                                                                                                                                                                                           | Table/Chart – Living Arrangement at Time of Referral by Race and Sex        | 12               |
| Table - Children Enrolled in School13Table - Children Enrolled in Special Education13Referral Information by Race, Sex and Class of Referral/Offense14Table/Chart - Class of Referrals by Race and Sex14Table - Referrals by Class and Type of Offense by Race and Sex15Referral Reasons by Type, Race and Sex16Table - Referral Reasons by Type of Offense, Race and Sex16Table - Top 4 Referral Reasons by Sex, and Race17Table - Top 4 Referral Reasons by Sex, Race and Type of Offense18Source of Referrals to the Juvenile Court19Table - Source of Referrals by Race and Sex20Table - Source of Referrals by Type of Offense, Race and Sex20Table - Source of Referrals by Type of Offense, Race and Sex20Table - Source of Referrals by Pace and Sex21Children Referred with Weapons Charges21Table/Chart - Children Referred for Unlawful Carrying/Possession of a Weapon by Age, Race and Sex22Table/Chart - Children Referred for Carrying Weapons on School Property23Intake Actions at Referral24                                                                                                                                                                                                                                                                                                                                                                                                                                                                                                                                                                                                                                                                                                                                                                                                                                                                                                                                                                                                                                                                                                                 | School Status of Individual Children at Time of Referral to Juvenile Court  |                  |
| Table - Children Enrolled in Special Education13Referral Information by Race, Sex and Class of Referral/Offense14Table/Chart - Class of Referrals by Race and Sex14Table - Referrals by Class and Type of Offense by Race and Sex15Referral Reasons by Type, Race and Sex16Table - Referral Reasons by Type of Offense, Race and Sex16Table - Top 4 Referral Reasons by Sex and Race17Table - Top 4 Referral Reasons by Sex, Race and Type of Offense18Source of Referrals to the Juvenile Court13Table - Source of Referrals by Race and Sex19Table - Source of Referrals by Type of Offense, Race and Sex20Table - Source of Referrals by Type of Offense, Race and Sex20Table - Source of Referrals by Pace and Sex20Table - Source of Referrals by Type of Offense, Race and Sex20Table - Source of Referrals by Type of Offense, Race and Sex20Table - Source of Referrals by Type of Offense, Race and Sex20Table - Source of Referrals by Type of Offense, Race and Sex20Table - Source of Referrals by Type of Offense, Race and Sex20Table - Children Referred for Unlawful Carrying/Possession of a Weapon by Age, Race and Sex22Table/Chart - Children Referred for Carrying Weapons on School Property23Intake Actions at Referral24                                                                                                                                                                                                                                                                                                                                                                                                                                                                                                                                                                                                                                                                                                                                                                                                                                                                               | Table – Last Grade Completed by Children by Race and Sex                    | 13               |
| Referral Information by Race, Sex and Class of Referral/Offense14Table/Chart - Class of Referrals by Race and Sex14Table - Referrals by Class and Type of Offense by Race and Sex15Referral Reasons by Type, Race and Sex16Table - Referral Reasons by Type of Offense, Race and Sex16Table - Top 4 Referral Reasons by Sex and Race17Table - Top 4 Referral Reasons by Sex, Race and Type of Offense18Source of Referrals to the Juvenile Court18Table - Source of Referrals by Race and Sex19Table - Source of Referrals by Race and Sex20Table - Source of Referrals by Type of Offense, Race and Sex20Table - Source of Referrals by Type of Offense, Race and Sex20Table - Source of Referrals by Tope of Offense, Race and Sex20Table - Source of Referrals by Tope of Offense, Race and Sex20Table - Source of Referrals by Tope of Offense, Race and Sex20Table - Source of Referrals by Tope of Offense, Race and Sex20Table - Source of Referrals by Tope of Offense, Race and Sex20Table - Source of Referrals by Tope of Offense, Race and Sex21Children Referred with Weapons Charges22Table/Chart - Children Referred for Unlawful Carrying/Possession of a Weapon by Age, Race and Sex22Table/Chart - Children Referred for Carrying Weapons on School Property23Intake Actions at Referral24                                                                                                                                                                                                                                                                                                                                                                                                                                                                                                                                                                                                                                                                                                                                                                                                                   | Table – Children Enrolled in School                                         | 13               |
| Table/Chart - Class of Referrals by Race and Sex14Table - Referrals by Class and Type of Offense by Race and Sex15Referral Reasons by Type, Race and Sex16Table - Referral Reasons by Type of Offense, Race and Sex16Table - Top 4 Referral Reasons by Sex and Race17Table - Top 4 Referral Reasons by Sex, Race and Type of Offense18Source of Referrals to the Juvenile Court19Table - Source of Referrals by Race and Sex19Table - Source of Referrals by Race and Sex20Table - Source of Referrals by Type of Offense, Race and Sex20Table - Source of Referrals by Type of Offense, Race and Sex20Table - Source of Referrals by Race and Sex21Children Referred with Weapons Charges21Table/Chart - Children Referred for Unlawful Carrying/Possession of a Weapon by Age, Race and Sex22Table/Chart - Children Referred for Carrying Weapons on School Property23Intake Actions at Referral24                                                                                                                                                                                                                                                                                                                                                                                                                                                                                                                                                                                                                                                                                                                                                                                                                                                                                                                                                                                                                                                                                                                                                                                                                           | Table – Children Enrolled in Special Education                              | 13               |
| Table - Referrals by Class and Type of Offense by Race and Sex15Referral Reasons by Type, Race and Sex16Table - Referral Reasons by Type of Offense, Race and Sex16Table - Top 4 Referral Reasons by Sex and Race17Table - Top 4 Referral Reasons by Sex, Race and Type of Offense18Source of Referrals to the Juvenile Court19Table - Source of Referrals by Race and Sex19Table - Source of Referrals by Race and Sex20Table - Source of Referrals by Type of Offense, Race and Sex21Children Referred with Weapons Charges21Table/Chart - Children Referred for Unlawful Carrying/Possession of a Weapon by Age, Race and Sex22Table/Chart - Children Referred for Carrying Weapons on School Property23Intake Actions at Referral24                                                                                                                                                                                                                                                                                                                                                                                                                                                                                                                                                                                                                                                                                                                                                                                                                                                                                                                                                                                                                                                                                                                                                                                                                                                                                                                                                                                        | Referral Information by Race, Sex and Class of Referral/Offense             |                  |
| Table - Referrals by Class and Type of Offense by Race and Sex15Referral Reasons by Type, Race and Sex16Table - Referral Reasons by Type of Offense, Race and Sex16Table - Top 4 Referral Reasons by Sex and Race17Table - Top 4 Referral Reasons by Sex, Race and Type of Offense18Source of Referrals to the Juvenile Court19Table - Source of Referrals by Race and Sex19Table - Source of Referrals by Race and Sex20Table - Source of Referrals by Type of Offense, Race and Sex21Children Referred with Weapons Charges21Table/Chart - Children Referred for Unlawful Carrying/Possession of a Weapon by Age, Race and Sex22Table/Chart - Children Referred for Carrying Weapons on School Property23Intake Actions at Referral24                                                                                                                                                                                                                                                                                                                                                                                                                                                                                                                                                                                                                                                                                                                                                                                                                                                                                                                                                                                                                                                                                                                                                                                                                                                                                                                                                                                        | Table/Chart – Class of Referrals by Race and Sex                            | 14               |
| Table - Referral Reasons by Type of Offense, Race and Sex16Table - Top 4 Referral Reasons by Sex and Race17Table - Top 4 Referral Reasons by Sex, Race and Type of Offense18Source of Referrals to the Juvenile Court19Table - Source of Referrals by Race and Sex19Table - Six Most Frequent Referral Reasons by Source, Race and Sex20Table - Source of Referrals by Type of Offense, Race and Sex21Children Referred with Weapons Charges21Table/Chart - Children Referred for Unlawful Carrying/Possession of a Weapon by Age, Race and Sex22Table/Chart - Children Referred for Carrying Weapons on School Property23Intake Actions at Referral24                                                                                                                                                                                                                                                                                                                                                                                                                                                                                                                                                                                                                                                                                                                                                                                                                                                                                                                                                                                                                                                                                                                                                                                                                                                                                                                                                                                                                                                                         | Table - Referrals by Class and Type of Offense by Race and Sex              | 15               |
| Table – Top 4 Referral Reasons by Sex and Race17Table – Top 4 Referral Reasons by Sex, Race and Type of Offense18Source of Referrals to the Juvenile Court19Table – Source of Referrals by Race and Sex19Table – Six Most Frequent Referral Reasons by Source, Race and Sex20Table – Source of Referrals by Type of Offense, Race and Sex21Children Referred with Weapons Charges21Table/Chart – Children Referred for Unlawful Carrying/Possession of a Weapon by Age, Race and Sex22Table/Chart – Children Referred for Carrying Weapons on School Property23Intake Actions at Referral24                                                                                                                                                                                                                                                                                                                                                                                                                                                                                                                                                                                                                                                                                                                                                                                                                                                                                                                                                                                                                                                                                                                                                                                                                                                                                                                                                                                                                                                                                                                                    | Referral Reasons by Type, Race and Sex                                      |                  |
| Table – Top 4 Referral Reasons by Sex and Race17Table – Top 4 Referral Reasons by Sex, Race and Type of Offense18Source of Referrals to the Juvenile Court19Table – Source of Referrals by Race and Sex19Table – Six Most Frequent Referral Reasons by Source, Race and Sex20Table – Source of Referrals by Type of Offense, Race and Sex21Children Referred with Weapons Charges21Table/Chart – Children Referred for Unlawful Carrying/Possession of a Weapon by Age, Race and Sex22Table/Chart – Children Referred for Carrying Weapons on School Property23Intake Actions at Referral24                                                                                                                                                                                                                                                                                                                                                                                                                                                                                                                                                                                                                                                                                                                                                                                                                                                                                                                                                                                                                                                                                                                                                                                                                                                                                                                                                                                                                                                                                                                                    | Table – Referral Reasons by Type of Offense, Race and Sex                   | 16               |
| Table – Top 4 Referral Reasons by Sex, Race and Type of Offense18Source of Referrals to the Juvenile Court19Table – Source of Referrals by Race and Sex19Table – Six Most Frequent Referral Reasons by Source, Race and Sex20Table – Source of Referrals by Type of Offense, Race and Sex21Children Referred with Weapons Charges21Table/Chart – Children Referred for Unlawful Carrying/Possession of a Weapon by Age, Race and Sex22Table/Chart – Children Referred for Carrying Weapons on School Property23Intake Actions at Referral24                                                                                                                                                                                                                                                                                                                                                                                                                                                                                                                                                                                                                                                                                                                                                                                                                                                                                                                                                                                                                                                                                                                                                                                                                                                                                                                                                                                                                                                                                                                                                                                    |                                                                             | 17               |
| Table – Source of Referrals by Race and Sex19Table – Six Most Frequent Referral Reasons by Source, Race and Sex20Table – Source of Referrals by Type of Offense, Race and Sex21Children Referred with Weapons ChargesTable/Chart – Children Referred for Unlawful Carrying/Possession of a Weapon by Age, Race and Sex22Table/Chart – Children Referred for Carrying Weapons on School Property23Intake Actions at ReferralTable/Chart – Intake Actions at Referral by Race and Sex24                                                                                                                                                                                                                                                                                                                                                                                                                                                                                                                                                                                                                                                                                                                                                                                                                                                                                                                                                                                                                                                                                                                                                                                                                                                                                                                                                                                                                                                                                                                                                                                                                                          |                                                                             | 18               |
| Table – Six Most Frequent Referral Reasons by Source, Race and Sex20Table – Source of Referrals by Type of Offense, Race and Sex21Children Referred with Weapons Charges21Table/Chart – Children Referred for Unlawful Carrying/Possession of a Weapon by Age, Race and Sex22Table/Chart – Children Referred for Carrying Weapons on School Property23Intake Actions at Referral24                                                                                                                                                                                                                                                                                                                                                                                                                                                                                                                                                                                                                                                                                                                                                                                                                                                                                                                                                                                                                                                                                                                                                                                                                                                                                                                                                                                                                                                                                                                                                                                                                                                                                                                                             | Source of Referrals to the Juvenile Court                                   |                  |
| Table – Six Most Frequent Referral Reasons by Source, Race and Sex20Table – Source of Referrals by Type of Offense, Race and Sex21Children Referred with Weapons Charges21Table/Chart – Children Referred for Unlawful Carrying/Possession of a Weapon by Age, Race and Sex22Table/Chart – Children Referred for Carrying Weapons on School Property23Intake Actions at Referral24                                                                                                                                                                                                                                                                                                                                                                                                                                                                                                                                                                                                                                                                                                                                                                                                                                                                                                                                                                                                                                                                                                                                                                                                                                                                                                                                                                                                                                                                                                                                                                                                                                                                                                                                             | Table – Source of Referrals by Race and Sex                                 | 19               |
| Table – Source of Referrals by Type of Offense, Race and Sex21Children Referred with Weapons Charges22Table/Chart – Children Referred for Unlawful Carrying/Possession of a Weapon by Age, Race and Sex22Table/Chart – Children Referred for Carrying Weapons on School Property23Intake Actions at Referral24                                                                                                                                                                                                                                                                                                                                                                                                                                                                                                                                                                                                                                                                                                                                                                                                                                                                                                                                                                                                                                                                                                                                                                                                                                                                                                                                                                                                                                                                                                                                                                                                                                                                                                                                                                                                                 | -                                                                           | 20               |
| Children Referred with Weapons Charges       Table/Chart – Children Referred for Unlawful Carrying/Possession of a Weapon by Age, Race and Sex       22         Table/Chart – Children Referred for Carrying Weapons on School Property       23         Intake Actions at Referral       24                                                                                                                                                                                                                                                                                                                                                                                                                                                                                                                                                                                                                                                                                                                                                                                                                                                                                                                                                                                                                                                                                                                                                                                                                                                                                                                                                                                                                                                                                                                                                                                                                                                                                                                                                                                                                                   |                                                                             | 21               |
| Table/Chart – Children Referred for Unlawful Carrying/Possession of a Weapon by Age, Race and Sex22Table/Chart – Children Referred for Carrying Weapons on School Property23Intake Actions at Referral24                                                                                                                                                                                                                                                                                                                                                                                                                                                                                                                                                                                                                                                                                                                                                                                                                                                                                                                                                                                                                                                                                                                                                                                                                                                                                                                                                                                                                                                                                                                                                                                                                                                                                                                                                                                                                                                                                                                       |                                                                             |                  |
| Table/Chart – Children Referred for Carrying Weapons on School Property23Intake Actions at Referral23Table/Chart – Intake Actions at Referral by Race and Sex24                                                                                                                                                                                                                                                                                                                                                                                                                                                                                                                                                                                                                                                                                                                                                                                                                                                                                                                                                                                                                                                                                                                                                                                                                                                                                                                                                                                                                                                                                                                                                                                                                                                                                                                                                                                                                                                                                                                                                                |                                                                             | 22               |
| Intake Actions at Referral         Table/Chart – Intake Actions at Referral by Race and Sex       24                                                                                                                                                                                                                                                                                                                                                                                                                                                                                                                                                                                                                                                                                                                                                                                                                                                                                                                                                                                                                                                                                                                                                                                                                                                                                                                                                                                                                                                                                                                                                                                                                                                                                                                                                                                                                                                                                                                                                                                                                           |                                                                             | 23               |
| Table/Chart – Intake Actions at Referral by Race and Sex       24                                                                                                                                                                                                                                                                                                                                                                                                                                                                                                                                                                                                                                                                                                                                                                                                                                                                                                                                                                                                                                                                                                                                                                                                                                                                                                                                                                                                                                                                                                                                                                                                                                                                                                                                                                                                                                                                                                                                                                                                                                                              |                                                                             |                  |
|                                                                                                                                                                                                                                                                                                                                                                                                                                                                                                                                                                                                                                                                                                                                                                                                                                                                                                                                                                                                                                                                                                                                                                                                                                                                                                                                                                                                                                                                                                                                                                                                                                                                                                                                                                                                                                                                                                                                                                                                                                                                                                                                |                                                                             | 24               |
|                                                                                                                                                                                                                                                                                                                                                                                                                                                                                                                                                                                                                                                                                                                                                                                                                                                                                                                                                                                                                                                                                                                                                                                                                                                                                                                                                                                                                                                                                                                                                                                                                                                                                                                                                                                                                                                                                                                                                                                                                                                                                                                                | Table/Chart – Intake Actions of Referrals by Class of Offense, Race and Sex | 25               |