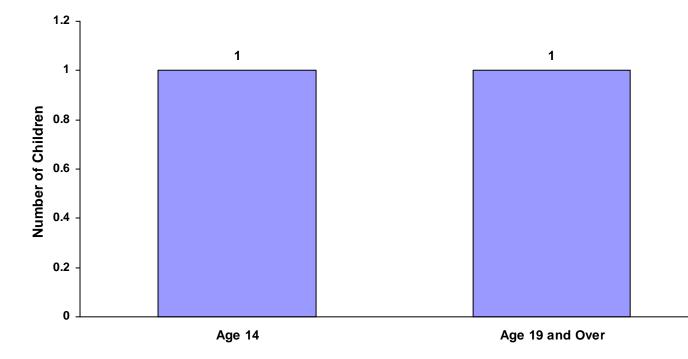

# 2008

# **State of Tennessee**

# **Annual Juvenile Court Statistical Report**

**Overton County Breakdown** 