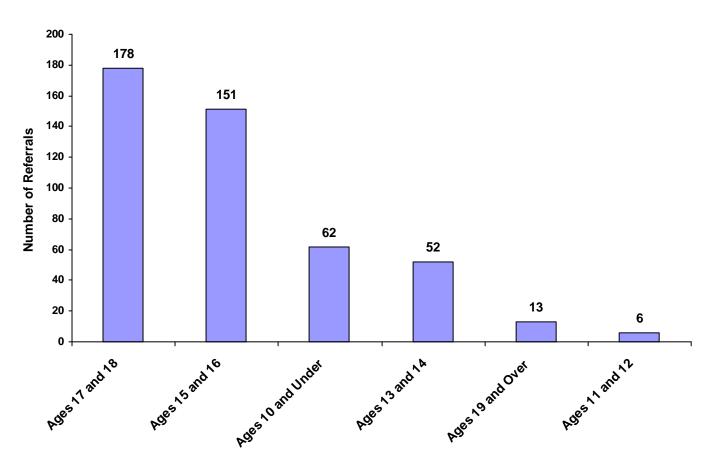

# TABLE OF CONTENTS

Report Numbers Listed Below are shown at the Bottom of each Report, followed by the Report Page Number

| Juvenile Court Referral Process Chart – The Juvenile Court Referral Process Chart – Referrals by Type of Offense Chart – Referrals by Type of Offense Chart – Referrals by Type of Offense Children and Referral Courts by Race and Sax Table – Children with Delinquent Referrals by Race and Sax Table – Children with Delinquent Referrals by Race and Sax Table – Children with Dependency/Neglect/Abuse Allagations by Race and Sax Table – Children with Dependency/Neglect/Abuse Allagations by Race and Sax Table – Referrals Delinquent Referrals by Race and Sax Table – Referrals Delenquent Referrals by Race and Sax Table – Referrals Delenquent Referrals by Race and Sax Table – Referrals Delenquent Referrals by Race and Sax Table – Referrals Delenquent Referrals by Race and Sax Table – Referrals Delenquent Referrals by Race and Sax Table – Referrals Delenquent Referrals by Race and Sax Table – Children Referred by Race and Sax Table/Chart – Children Referred by Race and Sax Table – Referrals by Type of Offense, Age Group, Race and Sax Table/Chart – Children Referred by Race and Sax Table – Children Enrolled in School Table – Referrals by Type of Offense, Race and Sax Table – Children Enrolled in School Table – Children Enrol |                                                                             | Report<br>Number |
|--------------------------------------------------------------------------------------------------------------------------------------------------------------------------------------------------------------------------------------------------------------------------------------------------------------------------------------------------------------------------------------------------------------------------------------------------------------------------------------------------------------------------------------------------------------------------------------------------------------------------------------------------------------------------------------------------------------------------------------------------------------------------------------------------------------------------------------------------------------------------------------------------------------------------------------------------------------------------------------------------------------------------------------------------------------------------------------------------------------------------------------------------------------------------------------------------------------------------------------------------------------------------------------------------------------------------------------------------------------------------------------------------------------------------------------------------------------------------------------------------------------------------------------------------------------------------------------------------------------------------------------------------------------------------------------------------------------------------------------------------------------------------------------------------------------------------------------------------------------------------------------------------------------------------------------------------------------------------------------------------------------------------------------------------------------------------------------------------------------------------------|-----------------------------------------------------------------------------|------------------|
| Chart - Delinquent, Dependent/Neglect/Abuse, and Status/Unruly Referrals       2         Chart - Referrals by Type of Offense       3         Chart - Referrals to Y Status/Unruly Offenses       4         Children and Referral Counts by Race and Sex       5         Table - Children with Dependency/Neglect/Abuse Allegations by Race and Sex       5         Table - Children with Dependency/Neglect/Abuse Allegations by Race and Sex       6         Table - Referrals Delinquent Referrals by Race and Sex       6         Table - Referrals Status/Unruly Referrals by Race and Sex       6         Table - Referrals Dependency/Neglect/Abuse Allegations by Race and Sex       6         Table - Referrals Status/Unruly Referrals by Race and Sex       6         Table/Chart - Children etferred by Age, Race and Sex       7         Table/Chart - Children of Hispanic Origin by Race and Sex       9         Table/Chart - Children of Hispanic Origin by Race and Sex       10         Table/Chart - Children of Hispanic Origin by Race and Sex       10         Table - Referrals by Type of Offense, Age Group, Race and Sex       10         Table - Chart - Living Arrangement at Time of Referral to Juvenile Court       13         Table - Chart - Children etferral by Race and Sex       13         Table - Chart - Envinde in School       13         Table - Children Torolled in School       1                                                                                                                                                                                                                                                                                                                                                                                                                                                                                                                                                                                                                                                                                               | Juvenile Court Referral Process                                             |                  |
| Chart - Referrals by Type of Offense3Chart - Referrals for Status/Unruly Offenses4Children and Referral Counts by Race and Sex5Table - Children with Dependency/Neglect/Abuse Allegations by Race and Sex5Table - Children with Dependency/Neglect/Abuse Allegations by Race and Sex6Table - Referrals Status/Unruly Referrals by Race and Sex6Table - Referrals Status/Unruly Referrals by Race and Sex6Table - Referrals Status/Unruly Referrals by Race and Sex6Table - Referrals Dependency/Neglect/Abuse Allegations by Race and Sex6Table/Chart - Referrals by Age Group, Race and Sex7Table/Chart - Children Referred by Age, Race and Sex9Table/Chart - Children Referred by Age, Race and Sex9Table/Chart - Children of Hispanic Origin by Race and Sex9Table/Chart - Living Arrangement at Time of Referral10Table/Chart - Living Arrangement at Time of Referral to Juvenile Court11Uving Arrangement of the Children by Race and Sex13Table/Chart - Children Enrolled in School13Table/Chart - Living Arrangement at Time of Referral/Offense13Table/Chart - Children Enrolled in Special Education13Referral Reasons by Type of Offense, Race and Sex16Table - Referrals by Class and Type of Offense, Race and Sex16Table - Children Enrolled in Special Education13Referral Reasons by Sex and Class of Referral/Offense16Table - Top 4 Referral Reasons by Sex and Race17Table - Top 4 Referral Reasons by Sex, Race a                                                                                                                                                                                                                                                                                                                                                                                                                                                                                                                                                                                                                                                                                         | Chart – The Juvenile Court Referral Process                                 | 1                |
| Chart – Referrals for Status/Unruly Offenses       4         Children and Referral Counts by Race and Sex       5         Table – Children with Deinquert Referrals by Race and Sex       5         Table – Children with Deindency/Neglect/Abuse Allegations by Race and Sex       6         Table – Children with Deindency/Neglect/Abuse Allegations by Race and Sex       6         Table – Children with Deindency/Neglect/Abuse Allegations by Race and Sex       6         Table – Children with Deindency/Neglect/Abuse Allegations by Race and Sex       6         Table/Chart – Referrals by Age Group, Race and Sex       6         Table/Chart – Children Referred by Age, Race and Sex       8         Table/Chart – Children Referred by Race and Sex       8         Table/Chart – Children Referred by Race and Sex       9         Table/Chart – Children of Hispanic Origin by Race and Sex       10         Table/Chart – Children of Hispanic Origin by Race and Sex       11         Table/Chart – Living Arrangement at Time of Referral by Lace and Sex       13         Table – Children Enrolled in Special Education       13         Table – Children Enrolled in Special Education       13         Table – Children Enrolled in Special Education       14         Table – Children Enrolled in Special Education       15         Referral Normal by Race and Sex       14                                                                                                                                                                                                                                                                                                                                                                                                                                                                                                                                                                                                                                                                                                                       | Chart – Delinquent, Dependent/Neglect/Abuse, and Status/Unruly Referrals    | 2                |
| Children and Referral Counts by Race and Sex       5         Table - Children with Delinquent Referrals by Race and Sex       5         Table - Children with Dependency/Neglect/Abuse Allegations by Race and Sex       6         Table - Referrals Delinquent Referrals by Race and Sex       6         Table - Referrals Dependency/Neglect/Abuse Allegations by Race and Sex       6         Table - Referrals Dependency/Neglect/Abuse Allegations by Race and Sex       6         Table/Chart - Referrals by Race and Sex       7         Table/Chart - Children Referred by Age, Race and Sex       9         Table/Chart - Children Referred by Race and Sex       9         Table/Chart - Children of Hispanic Origin by Race and Sex       9         Table/Chart - Children of Offense, Age Group, Race and Sex       10         Table/Chart - Children of Offense, Age Group, Race and Sex       10         Table - Referrals by Type of Offense, Age Group, Race and Sex       10         Table - Children far Itime of Referral by Race and Sex       13         Table - Children Enrolled in School                                                                                                                                                                                                                                                                                                                                                                                                                                                                                                                                                                                                                                                                                                                                     | Chart – Referrals by Type of Offense                                        | 3                |
| Table - Children with Delinquent Referrals by Race and Sex5Table - Children with Status/Unruly Referrals by Race and Sex5Table - Children with Dependency/Neglect/Abuse Allegations by Race and Sex6Table - Referrals Delinquent Referrals by Race and Sex6Table - Referrals Dependency/Neglect/Abuse Allegations by Race and Sex6Table - Referrals Dependency/Neglect/Abuse Allegations by Race and Sex6Table/Chart - Children Referred by Age, Race and Sex7Table/Chart - Children Referred by Age ace and Sex9Table/Chart - Children Referred by Race and Sex9Table/Chart - Children Referred by Race and Sex10Table/Chart - Children Referred by Race and Sex12School Status of Individual Children at Time of Referral by Lace and Sex13Table - Children Enrolled in School13Table - Children Enrolled in School13Table - Children Enrolled in Special Education16Referral Reasons by Type of Offense Race and Sex16Table - Referrals by Race and Sex16Table - Referrals by Race and Sex16Table - Children Enrolled in School13Table - Children Enrolled in Special Education16Referral Reasons by Type of Offense Race and Sex16Table - Referrals by Lace and Sex16Tab                                                                                                                                                                                                                                                                                                                                                                                                                                                                                                                                                                                                                                                                                                                                               | Chart – Referrals for Status/Unruly Offenses                                | 4                |
| Table - Children with Status/Unruly Referrals by Race and Sex5Table - Children with Dependency/Neglect/Abuse Allegations by Race and Sex6Table - Referrals Delinquent Referrals by Race and Sex6Table - Referrals Status/Unruly Referrals by Race and Sex6Table - Referrals Status/Unruly Referrals by Race and Sex6Table/Chart - Referrals Dependency/Neglect/Abuse Allegations by Race and Sex6Table/Chart - Children Referred by Age, Race and Sex7Table/Chart - Children Referred by Race and Sex8Table/Chart - Children Referred by Race and Sex9Table/Chart - Children of Hispanic Origin by Race and Sex10Table/Chart - Children of Hispanic Origin by Race and Sex11Living Arrangement of the Child at Time of Referral to Juvenile Court12School Status of Individual Children at Time of Referral to Juvenile Court13Table - Children Enrolled in School13Table - Children Enrolled in School13Table - Children Enrolled in School13Table - Referrals by Type of Offense, Race and Sex14Table - Children Enrolled in School13Table - Referrals by Type of Offense, Race and Sex14Table - Children Enrolled in School13Table - Referrals by Type of Offense, Race and Sex16Table - Referral Reasons by Type of Offense, Race and Sex16Table - Referral Reasons by Sex, Race and Sex16Table - Top 4 Referral Reasons by Sex, Race and Sex19Table - Source of Referrals by Race and Sex20Table - Sou                                                                                                                                                                                                                                                                                                                                                                                                                                                                                                                                                                                                                                                                                                                    | Children and Referral Counts by Race and Sex                                |                  |
| Table - Children with Dependency/Neglect/Abuse Allegations by Race and Sex5Table - Referrals Delinquent Referrals by Race and Sex6Table - Referrals Dependency/Neglect/Abuse Allegations by Race and Sex6Table/Chart - Referrals by Age Group, Race and Sex7Table/Chart - Children Referred by Age, Race and Sex8Table/Chart - Children Referred by Race and Sex8Table/Chart - Children Referred by Race and Sex9Table/Chart - Children Referred by Race and Sex9Table/Chart - Children Referred by Race and Sex9Table/Chart - Children Referred by Race and Sex10Living Arrangement of the Child at Time of Referral12School Status of Individual Children at Time of Referral by Race and Sex13Table - Children Enrolled in School13Table - Referral Reasons by Type of Offense, Race and Sex14Table - Referral Reasons by Type of Offense, Race and Sex16Table - Children Enrolled in School16Table - Referral Reasons by Sex, Race and Sex19Table - Referral Reasons by Sex, Race and Sex19Table - Source of Referrals by Race and Sex19Table - Source of Referrals by Race and Sex19Table - Source of Referrals by Race and Sex20Table - Source of Referrals by Sex and Race19Table - Source of Referrals by Race and S                                                                                                                                                                                                                                                                                                                                                                                                                                                                                                                                                                                                                                                                                                                                               | Table – Children with Delinquent Referrals by Race and Sex                  | 5                |
| Table - Referrals Delinquent Referrals by Race and Sex6Table - Referrals Status/Unruly Referrals by Race and Sex6Table - Referrals Dependency/Neglect/Abuse Allegations by Race and Sex6Table/Chart - Referrals by Age Group, Race and Sex7Table/Chart - Children Referred by Age, Race and Sex8Table/Chart - Children Referred by Age, Race and Sex9Table/Chart - Children Referred by Race and Sex9Table/Chart - Children Referred by Race and Sex10Table/Chart - Children Referred by Race and Sex10Table/Chart - Children Referred by Race and Sex11Living Arrangement of the Child at Time of Referral12School Status of Individual Children by Race and Sex13Table - Last Grade Completed by Children by Race and Sex13Table - Children Enrolled in School13Table - Children Enrolled in School14Table - Children Enrolled in School15Referral Information by Race, Sex and Class of Referral/Offense16Table - Children Enrolled in Special Education18Referral Reasons by Type of Offense, Race and Sex16Table - Children Enrolled in Special Education18Referral Reasons by Type of Offense, Race and Sex16Table - Children Referral Sex Class and Type of Offense, Race and Sex16Table - Top 4 Referral Reasons by Sex and Race17Table - Top 4 Referral                                                                                                                                                                                                                                                                                                                                                                                                                                                                                                                                                                                                                                                                                                                                                | Table – Children with Status/Unruly Referrals by Race and Sex               | 5                |
| Table - Referrals Status/Unuly Referrals by Race and Sex6Table - Referrals Dependency/Neglect/Abuse Allegations by Race and Sex6Table/Chart - Referrals by Age Group, Race and Sex7Table/Chart - Children Referred by Age, Race and Sex9Table/Chart - Children Referred by Race and Sex9Table/Chart - Children Referred by Race and Sex9Table/Chart - Children of Hispanic Origin by Race and Sex10Table/Chart - Children of Hispanic Origin by Race and Sex11Living Arrangement of the Child at Time of Referral12School Status of Individual Children at Time of Referral to Juvenile Court13Table - Children Enrolled in School13Table - Children Enrolled in School13Table - Children Enrolled in School13Table - Children Enrolled in Special Education13Referral Information by Race, Sex and Class of Referral/Offense14Table - Referral so y Class and Type of Offense, Race and Sex16Table - Referral Reasons by Type, Race and Sex16Table - Referral Reasons by Type, Race and Sex16Table - Referral Reasons by Sex, Race and Sex16Table - Source of Referral Reasons by Sex, Race and Sex19Table - Source of Referral Reasons by Source, Race and Sex19Table - Source of Referral Reasons by Source, Race and Sex10Table - Source of Referral Reasons by Source, Race and Sex12Table - Source of Referral Reasons by Source, Race and Sex12Table - Source of Referral Sons Charges12Table - Sour                                                                                                                                                                                                                                                                                                                                                                                                                                                                                                                                                                                                                                                                                                                    | Table – Children with Dependency/Neglect/Abuse Allegations by Race and Sex  | 5                |
| Table - Referrals Dependency/Neglect/Abuse Allegations by Race and Sex6Table/Chart - Referrals by Age Group, Race and Sex7Table/Chart - Children Referred by Age, Race and Sex8Table/Chart - Children Referred by Race and Sex9Table/Chart - Children Referred by Race and Sex10Table/Chart - Children Referred by Race and Sex11Living Arrangement of the Child at Time of Referral12School Status of Individual Children at Time of Referral to Juvenile Court13Table - Last Grade Completed by Children by Race and Sex13Table - Children Enrolled in School13Table - Children Enrolled in School13Table - Children Strade Completed by Children by Race and Sex14Table - Children Enrolled in School13Table - Children Enrolled in School13Table - Children Enrolled in Special Education13Referral Reasons by Type, Race and Sex14Table - Referrals by Class and Type of Offense by Race and Sex14Table - Referral Reasons by Type, Race and Sex15Referral Reasons by Type, Race and Sex16Table - Top 4 Referral Reasons by Sex, Race and Sex16Table - Top 4 Referral Reasons by Sex and Race17Table - Source of Referrals by Race and Sex19Table - Source of Referrals by Race and Sex19Table - Source of Referral Reasons by Source, Race and Sex20Table - Source of Referrals by Type of Offense, Race and Sex21Table - Source of Referrals by Type of Offense, Race and Sex21 <t< td=""><td>Table – Referrals Delinquent Referrals by Race and Sex</td><td>6</td></t<>                                                                                                                                                                                                                                                                                                                                                                                                                                                                                                                                                                                                                                                | Table – Referrals Delinquent Referrals by Race and Sex                      | 6                |
| Table/Chart - Referrals by Age Group, Race and Sex7Table/Chart - Children Referred by Age, Race and Sex8Table/Chart - Children Referred by Race and Sex9Table/Chart - Children Referred by Race and Sex10Table - Referrals by Type of Offense, Age Group, Race and Sex11Living Arrangement of the Child at Time of Referral by Race and Sex12School Status of Individual Children at Time of Referral by Race and Sex13Table - Children Enrolled in School13Table - Children Enrolled in School13Table - Children Enrolled in Special Education13Referral Information by Race, Sex and Class of Referral/Offense14Table - Referrals by Class and Type of Offense, Race and Sex16Table - Referral Reasons by Type of Offense, Race and Sex16Table - Referral Reasons by Sex, Race and Sex16Table - Top 4 Referral Reasons by Sex, Race and Sex19Table - Top 4 Referral Reasons by Sex, Race and Sex19Table - Source of Referrals by Race and Sex19Table - Source of Referral Reasons by Sex, Race and Sex19Table - Source of Referral Reasons by Sex, Race and Sex20Table - Source of Referral Reasons by Sex, Race and Sex21Children Referral Reasons by Sex, Race and Sex20Table - Top 4 Referral Reasons by Sex, Race and Sex20Table - Source of Referrals by Race and Sex20Table - Source of Referrals by Tree of Offense, Race and Sex21Table - Source of Referrals by Tree of Offense, Race and Sex22T                                                                                                                                                                                                                                                                                                                                                                                                                                                                                                                                                                                                                                                                                                                    | Table – Referrals Status/Unruly Referrals by Race and Sex                   | 6                |
| Table/Chart - Children Referred by Age, Race and Sex8Table/Chart - Children Referred by Race and Sex9Table/Chart - Children of Hispanic Origin by Race and Sex10Table - Referrals by Type of Offense, Age Group, Race and Sex11Living Arrangement of the Child at Time of Referral12Table/Chart - Living Arrangement at Time of Referral by Race and Sex12School Status of Individual Children at Time of Referral to Juvenile Court13Table - Children Enrolled in School13Table - Children Enrolled in Special Education13Referral Information by Race, Sex and Class of Referral/Offense14Table - Referrals by Class and Type of Offense by Race and Sex16Table - Referral Reasons by Type, Race and Sex16Table - Top 4 Referral Reasons by Sex, Race and Sex16Table - Top 4 Referral Reasons by Sex, Race and Sex19Table - Source of Referrals by Race and Sex19Table - Source of Referral Reasons by Source, Race and Sex20Table - Source of Referral Reasons by Source, Race and Sex21Children Referred for Unlawful Carrying/Possession of a Weapon by Age, Race and Sex22Table/Chart - Children Referred for Carrying Weapons on School Property23Intable - Children Referred for Carrying Weapons on School Property23Intable - Referral Neferreal Ferral by Race and Sex22Table - Source of Referral So Tarpe for Carrying Weapons on School Property23Intable - Children Referreal for Carrying Weapons on School Property23Intable - Sind Kost Referra                                                                                                                                                                                                                                                                                                                                                                                                                                                                                                                                                                                                                                                              | Table – Referrals Dependency/Neglect/Abuse Allegations by Race and Sex      | 6                |
| Table/Chart - Children Referred by Race and Sex9Table/Chart - Children of Hispanic Origin by Race and Sex10Table - Referrals by Type of Offense, Age Group, Race and Sex11Living Arrangement of the Child at Time of Referral12School Status of Individual Children at Time of Referral by Race and Sex13Table - Last Grade Completed by Children by Race and Sex13Table - Children Enrolled in School13Table - Children Enrolled in School13Referral Information by Race, Sex and Class of Referral/Offense14Table - Referrals by Type of Offense by Race and Sex15Referral Reasons by Type, Race and Sex16Table - Children Enrolled in School13Table - Children Enrolled in Special Education13Referral Information by Race, Sex and Class of Referral/Offense14Table - Children Enrolled in Special Education15Referral Reasons by Type, Race and Sex16Table - Children Enrolled in Special Education16Table - Children Enrolled in Special Education17Table - Children Referral Reasons by Syse, Race and Sex16Table - Children Referral Reasons by Syse, Race and Sex16Table - Top 4 Referral Reasons by Syse, Race and Sex19Table - Source of Referrals by Race and Sex20Table - Source of Referrals by Type of Offense, Race and Sex20Table - Source of Referrals by Type of Offense, Race and Sex20Table - Source of Referrals by Type of Offense, Race and Sex20Table - Source of Referrals by Typ                                                                                                                                                                                                                                                                                                                                                                                                                                                                                                                                                                                                                                                                                                                    | Table/Chart – Referrals by Age Group, Race and Sex                          | 7                |
| Table/Chart - Children of Hispanic Origin by Race and Sex10Table - Referrals by Type of Offense, Age Group, Race and Sex11Living Arrangement of the Child at Time of Referral12Table/Chart - Living Arrangement at Time of Referral by Race and Sex12School Status of Individual Children at Time of Referral to Juvenile Court13Table - Last Grade Completed by Children by Race and Sex13Table - Children Enrolled in School13Table - Children Enrolled in Special Education13Referral Information by Race, Sex and Class of Referral/Offense14Table - Referrals by Class and Type of Offense by Race and Sex16Rable - Referral Reasons by Type, Race and Sex16Table - Corp 4 Referral Reasons by Sex and Race17Table - Top 4 Referral Reasons by Sex, Race and Sex18Source of Referrals to the Juvenile Court19Table - Source of Referrals by Race and Sex19Table - Source of Referrals Nace and Sex19Table - Source of Referrals Nace and Sex20Table - Source of Referrals Nace and Sex20Table - Source of Referrals Nace and Sex20Table - Source of Referrals Nace and Sex21Table - Source of Referrals Nace and Sex21Table - Source of Referrals Nace and Sex21Table - Source of Referrals Nace and Sex22Table - Source of Referrals Nace and Sex23Table - Source of Referrals Nace and Sex23Table - Source of Referral Reasons Nace and Sex23Table - Source of Referrals                                                                                                                                                                                                                                                                                                                                                                                                                                                                                                                                                                                                                                                                                                                                                | Table/Chart – Children Referred by Age, Race and Sex                        | 8                |
| Table - Referrals by Type of Offense, Age Group, Race and Sex11Living Arrangement of the Child at Time of Referral12Table/Chart - Living Arrangement at Time of Referral by Race and Sex12School Status of Individual Children at Time of Referral to Juvenile Court13Table - Last Grade Completed by Children by Race and Sex13Table - Children Enrolled in School13Table - Children Enrolled in Special Education13Referral Information by Race, Sex and Class of Referral/Offense14Table - Referrals by Class and Type of Offense by Race and Sex15Referral Reasons by Type, Race and Sex16Table - Referral Reasons by Type of Offense, Race and Sex16Table - Top 4 Referral Reasons by Sex, Race and Type of Offense18Source of Referrals to the Juvenile Court19Table - Source of Referral Reasons by Source, Race and Sex20Table - Source of Referrals by Type of Offense, Race and Sex20Table - Source of Referrals to the Juvenile Court21Children Referral Reasons by Type of Offense, Race and Sex20Table - Source of Referrals to the Juvenile Court21Table - Source of Referrals to the Juvenile Court21Children Referral Reasons by Type of Offense, Race and Sex20Table - Source of Referrals by Trequent Referral Reasons by Source, Race and Sex21Table - Source of Referrals to the Juvenile Court21Table - Source of Referrals by Type of Offense, Race and Sex22Table - Source of Referrals by Type of Offense, Race and Sex22 </td <td>Table/Chart – Children Referred by Race and Sex</td> <td>9</td>                                                                                                                                                                                                                                                                                                                                                                                                                                                                                                                                                                                                     | Table/Chart – Children Referred by Race and Sex                             | 9                |
| Living Arrangement of the Child at Time of Referral<br>Table/Chart – Living Arrangement at Time of Referral by Race and Sex 12<br>School Status of Individual Children at Time of Referral to Juvenile Court<br>Table – Last Grade Completed by Children by Race and Sex 13<br>Table – Children Enrolled in School 13<br>Table – Children Enrolled in Special Education 13<br>Referral Information by Race, Sex and Class of Referral/Offense<br>Table/Chart – Class of Referrals by Race and Sex 14<br>Table – Referrals by Class and Type of Offense by Race and Sex 15<br>Referral Reasons by Type, Race and Sex 16<br>Table – Referral Reasons by Type of Offense, Race and Sex 16<br>Table – Referral Reasons by Sex, and Race 177<br>Table – Top 4 Referral Reasons by Sex, Race and Sex 16<br>Table – Top 4 Referral Reasons by Sex, Race and Type of Offense 178<br>Table – Source of Referrals to the Juvenile Court 178<br>Table – Source of Referrals by Race and Sex 19<br>Table – Source of Referrals by Race and Sex 19<br>Table – Source of Referrals by Race and Sex 19<br>Table – Source of Referrals by Race and Sex 20<br>Table – Source of Referrals to the Juvenile Court 20<br>Table – Source of Referrals to the Juvenile Court 20<br>Table – Source of Referrals by Type of Offense, Race and Sex 20<br>Table – Source of Referrals by Type of Offense, Race and Sex 20<br>Table – Source of Referrals by Type of Offense, Race and Sex 20<br>Table – Source of Referrals by Type of Offense, Race and Sex 20<br>Table – Source of Referrals by Type of Offense, Race and Sex 20<br>Table – Source of Referrals by Type of Offense, Race and Sex 20<br>Table – Source of Referrals for Unlawful Carrying/Possession of a Weapon by Age, Race and Sex 22<br>Table/Chart – Children Referred for Carrying Weapons on School Property 23<br>Intake Actions at Referral<br>Table/Chart – Intake Actions at Referral by Race and Sex 24                                                                                                                                                                     | Table/Chart – Children of Hispanic Origin by Race and Sex                   | 10               |
| Table/Chart - Living Arrangement at Time of Referral by Race and Sex12School Status of Individual Children at Time of Referral to Juvenile Court13Table - Last Grade Completed by Children by Race and Sex13Table - Children Enrolled in School13Table - Children Enrolled in Special Education13Referral Information by Race, Sex and Class of Referral/Offense14Table - Referrals by Class and Type of Offense by Race and Sex14Table - Referral Reasons by Type, Race and Sex15Referral Reasons by Type, Race and Sex16Table - Top 4 Referral Reasons by Sex, Race and Sex16Table - Top 4 Referral Reasons by Sex, Race and Type of Offense18Source of Referrals to the Juvenile Court19Table - Source of Referrals by Race and Sex19Table - Source of Referrals by Type of Offense, Race and Sex20Table - Source of Referrals by Type of Offense, Race and Sex20Table - Source of Referrals by Race and Sex21Children Referred with Weapons Charges21Table/Chart - Children Referred for Unlawful Carrying/Possession of a Weapon by Age, Race and Sex22Table/Chart - Children Referred for Carrying Weapons on School Property23Intake Actions at Referral24                                                                                                                                                                                                                                                                                                                                                                                                                                                                                                                                                                                                                                                                                                                                                                                                                                                                                                                                                              | Table – Referrals by Type of Offense, Age Group, Race and Sex               | 11               |
| School Status of Individual Children at Time of Referral to Juvenile Court       13         Table - Last Grade Completed by Children by Race and Sex       13         Table - Children Enrolled in School       13         Table - Children Enrolled in Special Education       13         Referral Information by Race, Sex and Class of Referral/Offense       14         Table - Referrals by Class and Type of Offense by Race and Sex       15         Referral Reasons by Type, Race and Sex       15         Table - Referral Reasons by Type of Offense, Race and Sex       16         Table - Top 4 Referral Reasons by Sex and Race       17         Table - Top 4 Referral Reasons by Sex, Race and Type of Offense       18         Source of Referrals to the Juvenile Court       13         Table - Source of Referrals by Race and Sex       19         Table - Source of Referrals by Race and Sex       19         Table - Source of Referrals by Type of Offense, Race and Sex       20         Table - Source of Referrals by Race and Sex       21         Children Referred with Weapons Charges       21         Table/Chart - Children Referred for Unlawful Carrying/Possession of a Weapon by Age, Race and Sex       22         Table/Chart - Children Referred for Carrying Weapons on School Property       23         Intake Actions at Referral       24                                                                                                                                                                                                                                                                                                                                                                                                                                                                                                                                                                                                                                                                                                                                        | Living Arrangement of the Child at Time of Referral                         |                  |
| Table - Last Grade Completed by Children by Race and Sex13Table - Children Enrolled in School13Table - Children Enrolled in Special Education13Referral Information by Race, Sex and Class of Referral/Offense14Table/Chart - Class of Referrals by Race and Sex14Table - Referrals by Class and Type of Offense by Race and Sex15Referral Reasons by Type, Race and Sex16Table - Referral Reasons by Type of Offense, Race and Sex17Table - Top 4 Referral Reasons by Sex and Race17Table - Top 4 Referral Reasons by Sex, Race and Type of Offense18Source of Referrals to the Juvenile Court19Table - Source of Referrals by Race and Sex19Table - Source of Referrals by Race and Sex20Table - Source of Referrals by Type of Offense, Race and Sex21Children Referred Referral Reasons by Source, Race and Sex22Table - Source of Referrals by Race and Sex21Table - Source of Referrals by Type of Offense, Race and Sex21Table - Source of Referrals by Type of Offense, Race and Sex21Table - Source of Referrals by Type of Offense, Race and Sex21Table/Chart - Children Referred for Unlawful Carrying/Possession of a Weapon by Age, Race and Sex22Table/Chart - Children Referred for Carrying Weapons on School Property23Intake Actions at Referral24                                                                                                                                                                                                                                                                                                                                                                                                                                                                                                                                                                                                                                                                                                                                                                                                                                                           | Table/Chart – Living Arrangement at Time of Referral by Race and Sex        | 12               |
| Table - Children Enrolled in School13Table - Children Enrolled in Special Education13Referral Information by Race, Sex and Class of Referral/Offense14Table/Chart - Class of Referrals by Race and Sex14Table - Referrals by Class and Type of Offense by Race and Sex15Referral Reasons by Type, Race and Sex16Table - Referral Reasons by Type of Offense, Race and Sex16Table - Top 4 Referral Reasons by Sex, and Race17Table - Top 4 Referral Reasons by Sex, Race and Type of Offense18Source of Referrals to the Juvenile Court19Table - Source of Referrals by Race and Sex20Table - Source of Referrals by Type of Offense, Race and Sex20Table - Source of Referrals by Type of Offense, Race and Sex20Table - Source of Referrals by Pace and Sex21Children Referred with Weapons Charges21Table/Chart - Children Referred for Unlawful Carrying/Possession of a Weapon by Age, Race and Sex22Table/Chart - Children Referred for Carrying Weapons on School Property23Intake Actions at Referral24                                                                                                                                                                                                                                                                                                                                                                                                                                                                                                                                                                                                                                                                                                                                                                                                                                                                                                                                                                                                                                                                                                                 | School Status of Individual Children at Time of Referral to Juvenile Court  |                  |
| Table - Children Enrolled in Special Education13Referral Information by Race, Sex and Class of Referral/Offense14Table/Chart - Class of Referrals by Race and Sex14Table - Referrals by Class and Type of Offense by Race and Sex15Referral Reasons by Type, Race and Sex16Table - Referral Reasons by Type of Offense, Race and Sex16Table - Top 4 Referral Reasons by Sex and Race17Table - Top 4 Referral Reasons by Sex, Race and Type of Offense18Source of Referrals to the Juvenile Court13Table - Source of Referrals by Race and Sex19Table - Source of Referrals by Type of Offense, Race and Sex20Table - Source of Referrals by Type of Offense, Race and Sex20Table - Source of Referrals by Pace and Sex20Table - Source of Referrals by Type of Offense, Race and Sex20Table - Source of Referrals by Type of Offense, Race and Sex20Table - Source of Referrals by Type of Offense, Race and Sex20Table - Source of Referrals by Type of Offense, Race and Sex20Table - Source of Referrals by Type of Offense, Race and Sex20Table - Children Referred for Unlawful Carrying/Possession of a Weapon by Age, Race and Sex22Table/Chart - Children Referred for Carrying Weapons on School Property23Intake Actions at Referral24                                                                                                                                                                                                                                                                                                                                                                                                                                                                                                                                                                                                                                                                                                                                                                                                                                                                               | Table – Last Grade Completed by Children by Race and Sex                    | 13               |
| Referral Information by Race, Sex and Class of Referral/Offense14Table/Chart - Class of Referrals by Race and Sex14Table - Referrals by Class and Type of Offense by Race and Sex15Referral Reasons by Type, Race and Sex16Table - Referral Reasons by Type of Offense, Race and Sex16Table - Top 4 Referral Reasons by Sex and Race17Table - Top 4 Referral Reasons by Sex, Race and Type of Offense18Source of Referrals to the Juvenile Court18Table - Source of Referrals by Race and Sex19Table - Source of Referrals by Race and Sex20Table - Source of Referrals by Type of Offense, Race and Sex20Table - Source of Referrals by Type of Offense, Race and Sex20Table - Source of Referrals by Tope of Offense, Race and Sex20Table - Source of Referrals by Tope of Offense, Race and Sex20Table - Source of Referrals by Tope of Offense, Race and Sex20Table - Source of Referrals by Tope of Offense, Race and Sex20Table - Source of Referrals by Tope of Offense, Race and Sex20Table - Source of Referrals by Tope of Offense, Race and Sex21Children Referred with Weapons Charges22Table/Chart - Children Referred for Unlawful Carrying/Possession of a Weapon by Age, Race and Sex22Table/Chart - Children Referred for Carrying Weapons on School Property23Intake Actions at Referral24                                                                                                                                                                                                                                                                                                                                                                                                                                                                                                                                                                                                                                                                                                                                                                                                                   | Table – Children Enrolled in School                                         | 13               |
| Table/Chart - Class of Referrals by Race and Sex14Table - Referrals by Class and Type of Offense by Race and Sex15Referral Reasons by Type, Race and Sex16Table - Referral Reasons by Type of Offense, Race and Sex16Table - Top 4 Referral Reasons by Sex and Race17Table - Top 4 Referral Reasons by Sex, Race and Type of Offense18Source of Referrals to the Juvenile Court19Table - Source of Referrals by Race and Sex19Table - Source of Referrals by Race and Sex20Table - Source of Referrals by Type of Offense, Race and Sex20Table - Source of Referrals by Type of Offense, Race and Sex20Table - Source of Referrals by Race and Sex21Children Referred with Weapons Charges21Table/Chart - Children Referred for Unlawful Carrying/Possession of a Weapon by Age, Race and Sex22Table/Chart - Children Referred for Carrying Weapons on School Property23Intake Actions at Referral24                                                                                                                                                                                                                                                                                                                                                                                                                                                                                                                                                                                                                                                                                                                                                                                                                                                                                                                                                                                                                                                                                                                                                                                                                           | Table – Children Enrolled in Special Education                              | 13               |
| Table - Referrals by Class and Type of Offense by Race and Sex15Referral Reasons by Type, Race and Sex16Table - Referral Reasons by Type of Offense, Race and Sex16Table - Top 4 Referral Reasons by Sex and Race17Table - Top 4 Referral Reasons by Sex, Race and Type of Offense18Source of Referrals to the Juvenile Court19Table - Source of Referrals by Race and Sex19Table - Source of Referrals by Race and Sex20Table - Source of Referrals by Type of Offense, Race and Sex21Children Referred with Weapons Charges21Table/Chart - Children Referred for Unlawful Carrying/Possession of a Weapon by Age, Race and Sex22Table/Chart - Children Referred for Carrying Weapons on School Property23Intake Actions at Referral24                                                                                                                                                                                                                                                                                                                                                                                                                                                                                                                                                                                                                                                                                                                                                                                                                                                                                                                                                                                                                                                                                                                                                                                                                                                                                                                                                                                        | Referral Information by Race, Sex and Class of Referral/Offense             |                  |
| Table - Referrals by Class and Type of Offense by Race and Sex15Referral Reasons by Type, Race and Sex16Table - Referral Reasons by Type of Offense, Race and Sex16Table - Top 4 Referral Reasons by Sex and Race17Table - Top 4 Referral Reasons by Sex, Race and Type of Offense18Source of Referrals to the Juvenile Court19Table - Source of Referrals by Race and Sex19Table - Source of Referrals by Race and Sex20Table - Source of Referrals by Type of Offense, Race and Sex21Children Referred with Weapons Charges21Table/Chart - Children Referred for Unlawful Carrying/Possession of a Weapon by Age, Race and Sex22Table/Chart - Children Referred for Carrying Weapons on School Property23Intake Actions at Referral24                                                                                                                                                                                                                                                                                                                                                                                                                                                                                                                                                                                                                                                                                                                                                                                                                                                                                                                                                                                                                                                                                                                                                                                                                                                                                                                                                                                        | Table/Chart – Class of Referrals by Race and Sex                            | 14               |
| Table - Referral Reasons by Type of Offense, Race and Sex16Table - Top 4 Referral Reasons by Sex and Race17Table - Top 4 Referral Reasons by Sex, Race and Type of Offense18Source of Referrals to the Juvenile Court19Table - Source of Referrals by Race and Sex19Table - Six Most Frequent Referral Reasons by Source, Race and Sex20Table - Source of Referrals by Type of Offense, Race and Sex21Children Referred with Weapons Charges21Table/Chart - Children Referred for Unlawful Carrying/Possession of a Weapon by Age, Race and Sex22Table/Chart - Children Referred for Carrying Weapons on School Property23Intake Actions at Referral24                                                                                                                                                                                                                                                                                                                                                                                                                                                                                                                                                                                                                                                                                                                                                                                                                                                                                                                                                                                                                                                                                                                                                                                                                                                                                                                                                                                                                                                                         | Table - Referrals by Class and Type of Offense by Race and Sex              | 15               |
| Table – Top 4 Referral Reasons by Sex and Race17Table – Top 4 Referral Reasons by Sex, Race and Type of Offense18Source of Referrals to the Juvenile Court19Table – Source of Referrals by Race and Sex19Table – Six Most Frequent Referral Reasons by Source, Race and Sex20Table – Source of Referrals by Type of Offense, Race and Sex21Children Referred with Weapons Charges21Table/Chart – Children Referred for Unlawful Carrying/Possession of a Weapon by Age, Race and Sex22Table/Chart – Children Referred for Carrying Weapons on School Property23Intake Actions at Referral24                                                                                                                                                                                                                                                                                                                                                                                                                                                                                                                                                                                                                                                                                                                                                                                                                                                                                                                                                                                                                                                                                                                                                                                                                                                                                                                                                                                                                                                                                                                                    | Referral Reasons by Type, Race and Sex                                      |                  |
| Table – Top 4 Referral Reasons by Sex and Race17Table – Top 4 Referral Reasons by Sex, Race and Type of Offense18Source of Referrals to the Juvenile Court19Table – Source of Referrals by Race and Sex19Table – Six Most Frequent Referral Reasons by Source, Race and Sex20Table – Source of Referrals by Type of Offense, Race and Sex21Children Referred with Weapons Charges21Table/Chart – Children Referred for Unlawful Carrying/Possession of a Weapon by Age, Race and Sex22Table/Chart – Children Referred for Carrying Weapons on School Property23Intake Actions at Referral24                                                                                                                                                                                                                                                                                                                                                                                                                                                                                                                                                                                                                                                                                                                                                                                                                                                                                                                                                                                                                                                                                                                                                                                                                                                                                                                                                                                                                                                                                                                                    | Table – Referral Reasons by Type of Offense, Race and Sex                   | 16               |
| Table – Top 4 Referral Reasons by Sex, Race and Type of Offense18Source of Referrals to the Juvenile Court19Table – Source of Referrals by Race and Sex19Table – Six Most Frequent Referral Reasons by Source, Race and Sex20Table – Source of Referrals by Type of Offense, Race and Sex21Children Referred with Weapons Charges21Table/Chart – Children Referred for Unlawful Carrying/Possession of a Weapon by Age, Race and Sex22Table/Chart – Children Referred for Carrying Weapons on School Property23Intake Actions at Referral24                                                                                                                                                                                                                                                                                                                                                                                                                                                                                                                                                                                                                                                                                                                                                                                                                                                                                                                                                                                                                                                                                                                                                                                                                                                                                                                                                                                                                                                                                                                                                                                    |                                                                             | 17               |
| Table – Source of Referrals by Race and Sex19Table – Six Most Frequent Referral Reasons by Source, Race and Sex20Table – Source of Referrals by Type of Offense, Race and Sex21Children Referred with Weapons ChargesTable/Chart – Children Referred for Unlawful Carrying/Possession of a Weapon by Age, Race and Sex22Table/Chart – Children Referred for Carrying Weapons on School Property23Intake Actions at ReferralTable/Chart – Intake Actions at Referral by Race and Sex24                                                                                                                                                                                                                                                                                                                                                                                                                                                                                                                                                                                                                                                                                                                                                                                                                                                                                                                                                                                                                                                                                                                                                                                                                                                                                                                                                                                                                                                                                                                                                                                                                                          |                                                                             | 18               |
| Table – Six Most Frequent Referral Reasons by Source, Race and Sex20Table – Source of Referrals by Type of Offense, Race and Sex21Children Referred with Weapons Charges21Table/Chart – Children Referred for Unlawful Carrying/Possession of a Weapon by Age, Race and Sex22Table/Chart – Children Referred for Carrying Weapons on School Property23Intake Actions at Referral24                                                                                                                                                                                                                                                                                                                                                                                                                                                                                                                                                                                                                                                                                                                                                                                                                                                                                                                                                                                                                                                                                                                                                                                                                                                                                                                                                                                                                                                                                                                                                                                                                                                                                                                                             | Source of Referrals to the Juvenile Court                                   |                  |
| Table – Six Most Frequent Referral Reasons by Source, Race and Sex20Table – Source of Referrals by Type of Offense, Race and Sex21Children Referred with Weapons Charges21Table/Chart – Children Referred for Unlawful Carrying/Possession of a Weapon by Age, Race and Sex22Table/Chart – Children Referred for Carrying Weapons on School Property23Intake Actions at Referral24                                                                                                                                                                                                                                                                                                                                                                                                                                                                                                                                                                                                                                                                                                                                                                                                                                                                                                                                                                                                                                                                                                                                                                                                                                                                                                                                                                                                                                                                                                                                                                                                                                                                                                                                             | Table – Source of Referrals by Race and Sex                                 | 19               |
| Table – Source of Referrals by Type of Offense, Race and Sex21Children Referred with Weapons Charges22Table/Chart – Children Referred for Unlawful Carrying/Possession of a Weapon by Age, Race and Sex22Table/Chart – Children Referred for Carrying Weapons on School Property23Intake Actions at Referral24                                                                                                                                                                                                                                                                                                                                                                                                                                                                                                                                                                                                                                                                                                                                                                                                                                                                                                                                                                                                                                                                                                                                                                                                                                                                                                                                                                                                                                                                                                                                                                                                                                                                                                                                                                                                                 | -                                                                           | 20               |
| Children Referred with Weapons Charges       Table/Chart – Children Referred for Unlawful Carrying/Possession of a Weapon by Age, Race and Sex       22         Table/Chart – Children Referred for Carrying Weapons on School Property       23         Intake Actions at Referral       24                                                                                                                                                                                                                                                                                                                                                                                                                                                                                                                                                                                                                                                                                                                                                                                                                                                                                                                                                                                                                                                                                                                                                                                                                                                                                                                                                                                                                                                                                                                                                                                                                                                                                                                                                                                                                                   |                                                                             | 21               |
| Table/Chart – Children Referred for Unlawful Carrying/Possession of a Weapon by Age, Race and Sex22Table/Chart – Children Referred for Carrying Weapons on School Property23Intake Actions at Referral24                                                                                                                                                                                                                                                                                                                                                                                                                                                                                                                                                                                                                                                                                                                                                                                                                                                                                                                                                                                                                                                                                                                                                                                                                                                                                                                                                                                                                                                                                                                                                                                                                                                                                                                                                                                                                                                                                                                       |                                                                             |                  |
| Table/Chart – Children Referred for Carrying Weapons on School Property23Intake Actions at Referral23Table/Chart – Intake Actions at Referral by Race and Sex24                                                                                                                                                                                                                                                                                                                                                                                                                                                                                                                                                                                                                                                                                                                                                                                                                                                                                                                                                                                                                                                                                                                                                                                                                                                                                                                                                                                                                                                                                                                                                                                                                                                                                                                                                                                                                                                                                                                                                                |                                                                             | 22               |
| Intake Actions at Referral         Table/Chart – Intake Actions at Referral by Race and Sex       24                                                                                                                                                                                                                                                                                                                                                                                                                                                                                                                                                                                                                                                                                                                                                                                                                                                                                                                                                                                                                                                                                                                                                                                                                                                                                                                                                                                                                                                                                                                                                                                                                                                                                                                                                                                                                                                                                                                                                                                                                           |                                                                             | 23               |
| Table/Chart – Intake Actions at Referral by Race and Sex       24                                                                                                                                                                                                                                                                                                                                                                                                                                                                                                                                                                                                                                                                                                                                                                                                                                                                                                                                                                                                                                                                                                                                                                                                                                                                                                                                                                                                                                                                                                                                                                                                                                                                                                                                                                                                                                                                                                                                                                                                                                                              |                                                                             |                  |
|                                                                                                                                                                                                                                                                                                                                                                                                                                                                                                                                                                                                                                                                                                                                                                                                                                                                                                                                                                                                                                                                                                                                                                                                                                                                                                                                                                                                                                                                                                                                                                                                                                                                                                                                                                                                                                                                                                                                                                                                                                                                                                                                |                                                                             | 24               |
|                                                                                                                                                                                                                                                                                                                                                                                                                                                                                                                                                                                                                                                                                                                                                                                                                                                                                                                                                                                                                                                                                                                                                                                                                                                                                                                                                                                                                                                                                                                                                                                                                                                                                                                                                                                                                                                                                                                                                                                                                                                                                                                                | Table/Chart – Intake Actions of Referrals by Class of Offense, Race and Sex | 25               |