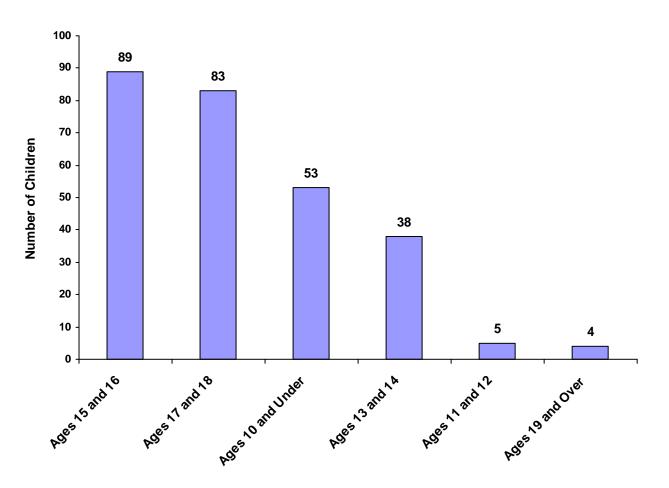

# TABLE OF CONTENTS

Report Numbers Listed Below are shown at the Bottom of each Report, followed by the Report Page Number

| Juvenile Court Referral Process Chart – The Juvenile Court Referral Process Chart – Referrals by Type of Offense Chart – Referrals by Type of Offense Chart – Referrals by Type of Offense Children and Referral Courts by Race and Sax Table – Children with Delinquent Referrals by Race and Sax Table – Children with Delinquent Referrals by Race and Sax Table – Children with Dependency/Neglect/Abuse Allagations by Race and Sax Table – Children with Dependency/Neglect/Abuse Allagations by Race and Sax Table – Referrals Delinquent Referrals by Race and Sax Table – Referrals Delenquent Referrals by Race and Sax Table – Referrals Delenquent Referrals by Race and Sax Table – Referrals Delenquent Referrals by Race and Sax Table – Referrals Delenquent Referrals by Race and Sax Table – Referrals Delenquent Referrals by Race and Sax Table – Referrals Delenquent Referrals by Race and Sax Table – Children Referred by Race and Sax Table/Chart – Children Referred by Race and Sax Table – Referrals by Type of Offense, Age Group, Race and Sax Table/Chart – Children Referred by Race and Sax Table – Children Enrolled in School Table – Referrals by Type of Offense, Race and Sax Table – Children Enrolled in School Table – Children Enrol |                                                                             | Report<br>Number |
|--------------------------------------------------------------------------------------------------------------------------------------------------------------------------------------------------------------------------------------------------------------------------------------------------------------------------------------------------------------------------------------------------------------------------------------------------------------------------------------------------------------------------------------------------------------------------------------------------------------------------------------------------------------------------------------------------------------------------------------------------------------------------------------------------------------------------------------------------------------------------------------------------------------------------------------------------------------------------------------------------------------------------------------------------------------------------------------------------------------------------------------------------------------------------------------------------------------------------------------------------------------------------------------------------------------------------------------------------------------------------------------------------------------------------------------------------------------------------------------------------------------------------------------------------------------------------------------------------------------------------------------------------------------------------------------------------------------------------------------------------------------------------------------------------------------------------------------------------------------------------------------------------------------------------------------------------------------------------------------------------------------------------------------------------------------------------------------------------------------------------------|-----------------------------------------------------------------------------|------------------|
| Chart - Delinquent, Dependent/Neglect/Abuse, and Status/Unruly Referrals       2         Chart - Referrals by Type of Offense       3         Chart - Referrals to Y Status/Unruly Offenses       4         Children and Referral Counts by Race and Sex       5         Table - Children with Dependency/Neglect/Abuse Allegations by Race and Sex       5         Table - Children with Dependency/Neglect/Abuse Allegations by Race and Sex       6         Table - Referrals Delinquent Referrals by Race and Sex       6         Table - Referrals Status/Unruly Referrals by Race and Sex       6         Table - Referrals Dependency/Neglect/Abuse Allegations by Race and Sex       6         Table - Referrals Status/Unruly Referrals by Race and Sex       6         Table/Chart - Children etferred by Age, Race and Sex       7         Table/Chart - Children of Hispanic Origin by Race and Sex       9         Table/Chart - Children of Hispanic Origin by Race and Sex       10         Table/Chart - Children of Hispanic Origin by Race and Sex       10         Table - Referrals by Type of Offense, Age Group, Race and Sex       10         Table - Chart - Living Arrangement at Time of Referral to Juvenile Court       13         Table - Chart - Children etferral by Race and Sex       13         Table - Chart - Envinde in School       13         Table - Children Torolled in School       1                                                                                                                                                                                                                                                                                                                                                                                                                                                                                                                                                                                                                                                                                               | Juvenile Court Referral Process                                             |                  |
| Chart - Referrals by Type of Offense3Chart - Referrals for Status/Unruly Offenses4Children and Referral Counts by Race and Sex5Table - Children with Dependency/Neglect/Abuse Allegations by Race and Sex5Table - Children with Dependency/Neglect/Abuse Allegations by Race and Sex6Table - Referrals Status/Unruly Referrals by Race and Sex6Table - Referrals Status/Unruly Referrals by Race and Sex6Table - Referrals Status/Unruly Referrals by Race and Sex6Table - Referrals Dependency/Neglect/Abuse Allegations by Race and Sex6Table/Chart - Referrals by Age Group, Race and Sex7Table/Chart - Children Referred by Age, Race and Sex9Table/Chart - Children Referred by Age, Race and Sex9Table/Chart - Children of Hispanic Origin by Race and Sex9Table/Chart - Living Arrangement at Time of Referral10Table/Chart - Living Arrangement at Time of Referral to Juvenile Court11Uving Arrangement of the Children by Race and Sex13Table/Chart - Children Enrolled in School13Table/Chart - Living Arrangement at Time of Referral/Offense13Table/Chart - Children Enrolled in Special Education13Referral Reasons by Type of Offense, Race and Sex16Table - Referrals by Class and Type of Offense, Race and Sex16Table - Children Enrolled in Special Education13Referral Reasons by Sex and Class of Referral/Offense16Table - Top 4 Referral Reasons by Sex and Race17Table - Top 4 Referral Reasons by Sex, Race a                                                                                                                                                                                                                                                                                                                                                                                                                                                                                                                                                                                                                                                                                         | Chart – The Juvenile Court Referral Process                                 | 1                |
| Chart – Referrals for Status/Unruly Offenses       4         Children and Referral Counts by Race and Sex       5         Table – Children with Deinquert Referrals by Race and Sex       5         Table – Children with Deindency/Neglect/Abuse Allegations by Race and Sex       6         Table – Children with Deindency/Neglect/Abuse Allegations by Race and Sex       6         Table – Children with Deindency/Neglect/Abuse Allegations by Race and Sex       6         Table – Children with Deindency/Neglect/Abuse Allegations by Race and Sex       6         Table/Chart – Referrals by Age Group, Race and Sex       6         Table/Chart – Children Referred by Age, Race and Sex       8         Table/Chart – Children Referred by Race and Sex       8         Table/Chart – Children Referred by Race and Sex       9         Table/Chart – Children of Hispanic Origin by Race and Sex       10         Table/Chart – Children of Hispanic Origin by Race and Sex       11         Table/Chart – Living Arrangement at Time of Referral by Lace and Sex       13         Table – Children Enrolled in Special Education       13         Table – Children Enrolled in Special Education       13         Table – Children Enrolled in Special Education       14         Table – Children Enrolled in Special Education       15         Referral Normal by Race and Sex       14                                                                                                                                                                                                                                                                                                                                                                                                                                                                                                                                                                                                                                                                                                                       | Chart – Delinquent, Dependent/Neglect/Abuse, and Status/Unruly Referrals    | 2                |
| Children and Referral Counts by Race and Sex       5         Table - Children with Delinquent Referrals by Race and Sex       5         Table - Children with Dependency/Neglect/Abuse Allegations by Race and Sex       6         Table - Referrals Delinquent Referrals by Race and Sex       6         Table - Referrals Dependency/Neglect/Abuse Allegations by Race and Sex       6         Table - Referrals Dependency/Neglect/Abuse Allegations by Race and Sex       6         Table/Chart - Referrals by Race and Sex       7         Table/Chart - Children Referred by Age, Race and Sex       9         Table/Chart - Children Referred by Race and Sex       9         Table/Chart - Children of Hispanic Origin by Race and Sex       9         Table/Chart - Children of Offense, Age Group, Race and Sex       10         Table/Chart - Children of Offense, Age Group, Race and Sex       10         Table - Referrals by Type of Offense, Age Group, Race and Sex       10         Table - Children far Itime of Referral by Race and Sex       13         Table - Children Enrolled in School                                                                                                                                                                                                                                                                                                                                                                                                                                                                                                                                                                                                                                                                                                                                     | Chart – Referrals by Type of Offense                                        | 3                |
| Table - Children with Delinquent Referrals by Race and Sex5Table - Children with Status/Unruly Referrals by Race and Sex5Table - Children with Dependency/Neglect/Abuse Allegations by Race and Sex6Table - Referrals Delinquent Referrals by Race and Sex6Table - Referrals Dependency/Neglect/Abuse Allegations by Race and Sex6Table - Referrals Dependency/Neglect/Abuse Allegations by Race and Sex6Table/Chart - Children Referred by Age, Race and Sex7Table/Chart - Children Referred by Age ace and Sex9Table/Chart - Children Referred by Race and Sex9Table/Chart - Children Referred by Race and Sex10Table/Chart - Children Referred by Race and Sex12School Status of Individual Children at Time of Referral by Lace and Sex13Table - Children Enrolled in School13Table - Children Enrolled in School13Table - Children Enrolled in Special Education16Referral Reasons by Type of Offense Race and Sex16Table - Referrals by Race and Sex16Table - Referrals by Race and Sex16Table - Children Enrolled in School13Table - Children Enrolled in Special Education16Referral Reasons by Type of Offense Race and Sex16Table - Referrals by Lace and Sex16Tab                                                                                                                                                                                                                                                                                                                                                                                                                                                                                                                                                                                                                                                                                                                                               | Chart – Referrals for Status/Unruly Offenses                                | 4                |
| Table - Children with Status/Unruly Referrals by Race and Sex5Table - Children with Dependency/Neglect/Abuse Allegations by Race and Sex6Table - Referrals Delinquent Referrals by Race and Sex6Table - Referrals Status/Unruly Referrals by Race and Sex6Table - Referrals Status/Unruly Referrals by Race and Sex6Table/Chart - Referrals Dependency/Neglect/Abuse Allegations by Race and Sex6Table/Chart - Children Referred by Age, Race and Sex7Table/Chart - Children Referred by Race and Sex8Table/Chart - Children Referred by Race and Sex9Table/Chart - Children of Hispanic Origin by Race and Sex10Table/Chart - Children of Hispanic Origin by Race and Sex11Living Arrangement of the Child at Time of Referral to Juvenile Court12School Status of Individual Children at Time of Referral to Juvenile Court13Table - Children Enrolled in School13Table - Children Enrolled in School13Table - Children Enrolled in School13Table - Referrals by Type of Offense, Race and Sex14Table - Children Enrolled in School13Table - Referrals by Type of Offense, Race and Sex14Table - Children Enrolled in School13Table - Referrals by Type of Offense, Race and Sex16Table - Referral Reasons by Type of Offense, Race and Sex16Table - Referral Reasons by Sex, Race and Sex16Table - Top 4 Referral Reasons by Sex, Race and Sex19Table - Source of Referrals by Race and Sex20Table - Sou                                                                                                                                                                                                                                                                                                                                                                                                                                                                                                                                                                                                                                                                                                                    | Children and Referral Counts by Race and Sex                                |                  |
| Table - Children with Dependency/Neglect/Abuse Allegations by Race and Sex5Table - Referrals Delinquent Referrals by Race and Sex6Table - Referrals Dependency/Neglect/Abuse Allegations by Race and Sex6Table/Chart - Referrals by Age Group, Race and Sex7Table/Chart - Children Referred by Age, Race and Sex8Table/Chart - Children Referred by Race and Sex8Table/Chart - Children Referred by Race and Sex9Table/Chart - Children Referred by Race and Sex9Table/Chart - Children Referred by Race and Sex9Table/Chart - Children Referred by Race and Sex10Living Arrangement of the Child at Time of Referral12School Status of Individual Children at Time of Referral by Race and Sex13Table - Children Enrolled in School13Table - Referral Reasons by Type of Offense, Race and Sex14Table - Referral Reasons by Type of Offense, Race and Sex16Table - Children Enrolled in School16Table - Referral Reasons by Sex, Race and Sex19Table - Referral Reasons by Sex, Race and Sex19Table - Source of Referrals by Race and Sex19Table - Source of Referrals by Race and Sex19Table - Source of Referrals by Race and Sex20Table - Source of Referrals by Sex and Race19Table - Source of Referrals by Race and S                                                                                                                                                                                                                                                                                                                                                                                                                                                                                                                                                                                                                                                                                                                                               | Table – Children with Delinquent Referrals by Race and Sex                  | 5                |
| Table - Referrals Delinquent Referrals by Race and Sex6Table - Referrals Status/Unruly Referrals by Race and Sex6Table - Referrals Dependency/Neglect/Abuse Allegations by Race and Sex6Table/Chart - Referrals by Age Group, Race and Sex7Table/Chart - Children Referred by Age, Race and Sex8Table/Chart - Children Referred by Age, Race and Sex9Table/Chart - Children Referred by Race and Sex9Table/Chart - Children Referred by Race and Sex10Table/Chart - Children Referred by Race and Sex10Table/Chart - Children Referred by Race and Sex11Living Arrangement of the Child at Time of Referral12School Status of Individual Children by Race and Sex13Table - Last Grade Completed by Children by Race and Sex13Table - Children Enrolled in School13Table - Children Enrolled in School14Table - Children Enrolled in School15Referral Information by Race, Sex and Class of Referral/Offense16Table - Children Enrolled in Special Education18Referral Reasons by Type of Offense, Race and Sex16Table - Children Enrolled in Special Education18Referral Reasons by Type of Offense, Race and Sex16Table - Children Referral Sex Class and Type of Offense, Race and Sex16Table - Top 4 Referral Reasons by Sex and Race17Table - Top 4 Referral                                                                                                                                                                                                                                                                                                                                                                                                                                                                                                                                                                                                                                                                                                                                                | Table – Children with Status/Unruly Referrals by Race and Sex               | 5                |
| Table - Referrals Status/Unuly Referrals by Race and Sex6Table - Referrals Dependency/Neglect/Abuse Allegations by Race and Sex6Table/Chart - Referrals by Age Group, Race and Sex7Table/Chart - Children Referred by Age, Race and Sex9Table/Chart - Children Referred by Race and Sex9Table/Chart - Children Referred by Race and Sex9Table/Chart - Children of Hispanic Origin by Race and Sex10Table/Chart - Children of Hispanic Origin by Race and Sex11Living Arrangement of the Child at Time of Referral12School Status of Individual Children at Time of Referral to Juvenile Court13Table - Children Enrolled in School13Table - Children Enrolled in School13Table - Children Enrolled in School13Table - Children Enrolled in Special Education13Referral Information by Race, Sex and Class of Referral/Offense14Table - Referral so y Class and Type of Offense, Race and Sex16Table - Referral Reasons by Type, Race and Sex16Table - Referral Reasons by Type, Race and Sex16Table - Referral Reasons by Sex, Race and Sex16Table - Source of Referral Reasons by Sex, Race and Sex19Table - Source of Referral Reasons by Source, Race and Sex19Table - Source of Referral Reasons by Source, Race and Sex10Table - Source of Referral Reasons by Source, Race and Sex12Table - Source of Referral Reasons by Source, Race and Sex12Table - Source of Referral Sons Charges12Table - Sour                                                                                                                                                                                                                                                                                                                                                                                                                                                                                                                                                                                                                                                                                                                    | Table – Children with Dependency/Neglect/Abuse Allegations by Race and Sex  | 5                |
| Table - Referrals Dependency/Neglect/Abuse Allegations by Race and Sex6Table/Chart - Referrals by Age Group, Race and Sex7Table/Chart - Children Referred by Age, Race and Sex8Table/Chart - Children Referred by Race and Sex9Table/Chart - Children Referred by Race and Sex10Table/Chart - Children Referred by Race and Sex11Living Arrangement of the Child at Time of Referral12School Status of Individual Children at Time of Referral to Juvenile Court13Table - Last Grade Completed by Children by Race and Sex13Table - Children Enrolled in School13Table - Children Enrolled in School13Table - Children Strade Completed by Children by Race and Sex14Table - Children Enrolled in School13Table - Children Enrolled in School13Table - Children Enrolled in Special Education13Referral Reasons by Type, Race and Sex14Table - Referrals by Class and Type of Offense by Race and Sex14Table - Referral Reasons by Type, Race and Sex15Referral Reasons by Type, Race and Sex16Table - Top 4 Referral Reasons by Sex, Race and Sex16Table - Top 4 Referral Reasons by Sex and Race17Table - Source of Referrals by Race and Sex19Table - Source of Referrals by Race and Sex19Table - Source of Referral Reasons by Source, Race and Sex20Table - Source of Referrals by Type of Offense, Race and Sex21Table - Source of Referrals by Type of Offense, Race and Sex21 <t< td=""><td>Table – Referrals Delinquent Referrals by Race and Sex</td><td>6</td></t<>                                                                                                                                                                                                                                                                                                                                                                                                                                                                                                                                                                                                                                                | Table – Referrals Delinquent Referrals by Race and Sex                      | 6                |
| Table/Chart - Referrals by Age Group, Race and Sex7Table/Chart - Children Referred by Age, Race and Sex8Table/Chart - Children Referred by Race and Sex9Table/Chart - Children Referred by Race and Sex10Table - Referrals by Type of Offense, Age Group, Race and Sex11Living Arrangement of the Child at Time of Referral by Race and Sex12School Status of Individual Children at Time of Referral by Race and Sex13Table - Children Enrolled in School13Table - Children Enrolled in School13Table - Children Enrolled in Special Education13Referral Information by Race, Sex and Class of Referral/Offense14Table - Referrals by Class and Type of Offense, Race and Sex16Table - Referral Reasons by Type of Offense, Race and Sex16Table - Referral Reasons by Sex, Race and Sex16Table - Top 4 Referral Reasons by Sex, Race and Sex19Table - Top 4 Referral Reasons by Sex, Race and Sex19Table - Source of Referrals by Race and Sex19Table - Source of Referral Reasons by Sex, Race and Sex19Table - Source of Referral Reasons by Sex, Race and Sex20Table - Source of Referral Reasons by Sex, Race and Sex21Children Referral Reasons by Sex, Race and Sex20Table - Top 4 Referral Reasons by Sex, Race and Sex20Table - Source of Referrals by Race and Sex20Table - Source of Referrals by Tree of Offense, Race and Sex21Table - Source of Referrals by Tree of Offense, Race and Sex22T                                                                                                                                                                                                                                                                                                                                                                                                                                                                                                                                                                                                                                                                                                                    | Table – Referrals Status/Unruly Referrals by Race and Sex                   | 6                |
| Table/Chart - Children Referred by Age, Race and Sex8Table/Chart - Children Referred by Race and Sex9Table/Chart - Children of Hispanic Origin by Race and Sex10Table - Referrals by Type of Offense, Age Group, Race and Sex11Living Arrangement of the Child at Time of Referral12Table/Chart - Living Arrangement at Time of Referral by Race and Sex12School Status of Individual Children at Time of Referral to Juvenile Court13Table - Children Enrolled in School13Table - Children Enrolled in Special Education13Referral Information by Race, Sex and Class of Referral/Offense14Table - Referrals by Class and Type of Offense by Race and Sex16Table - Referral Reasons by Type, Race and Sex16Table - Top 4 Referral Reasons by Sex, Race and Sex16Table - Top 4 Referral Reasons by Sex, Race and Sex19Table - Source of Referrals by Race and Sex19Table - Source of Referral Reasons by Source, Race and Sex20Table - Source of Referral Reasons by Source, Race and Sex21Children Referred for Unlawful Carrying/Possession of a Weapon by Age, Race and Sex22Table/Chart - Children Referred for Carrying Weapons on School Property23Intable - Children Referred for Carrying Weapons on School Property23Intable - Referral Neferreal Ferral by Race and Sex22Table - Source of Referral So Tarpe for Carrying Weapons on School Property23Intable - Children Referreal for Carrying Weapons on School Property23Intable - Sind Kost Referra                                                                                                                                                                                                                                                                                                                                                                                                                                                                                                                                                                                                                                                              | Table – Referrals Dependency/Neglect/Abuse Allegations by Race and Sex      | 6                |
| Table/Chart - Children Referred by Race and Sex9Table/Chart - Children of Hispanic Origin by Race and Sex10Table - Referrals by Type of Offense, Age Group, Race and Sex11Living Arrangement of the Child at Time of Referral12School Status of Individual Children at Time of Referral by Race and Sex13Table - Last Grade Completed by Children by Race and Sex13Table - Children Enrolled in School13Table - Children Enrolled in School13Referral Information by Race, Sex and Class of Referral/Offense14Table - Referrals by Type of Offense by Race and Sex15Referral Reasons by Type, Race and Sex16Table - Children Enrolled in School13Table - Children Enrolled in Special Education13Referral Information by Race, Sex and Class of Referral/Offense14Table - Children Enrolled in Special Education15Referral Reasons by Type, Race and Sex16Table - Children Enrolled in Special Education16Table - Children Enrolled in Special Education17Table - Children Referral Reasons by Syse, Race and Sex16Table - Children Referral Reasons by Syse, Race and Sex16Table - Top 4 Referral Reasons by Syse, Race and Sex19Table - Source of Referrals by Race and Sex20Table - Source of Referrals by Type of Offense, Race and Sex20Table - Source of Referrals by Type of Offense, Race and Sex20Table - Source of Referrals by Type of Offense, Race and Sex20Table - Source of Referrals by Typ                                                                                                                                                                                                                                                                                                                                                                                                                                                                                                                                                                                                                                                                                                                    | Table/Chart – Referrals by Age Group, Race and Sex                          | 7                |
| Table/Chart - Children of Hispanic Origin by Race and Sex10Table - Referrals by Type of Offense, Age Group, Race and Sex11Living Arrangement of the Child at Time of Referral12Table/Chart - Living Arrangement at Time of Referral by Race and Sex12School Status of Individual Children at Time of Referral to Juvenile Court13Table - Last Grade Completed by Children by Race and Sex13Table - Children Enrolled in School13Table - Children Enrolled in Special Education13Referral Information by Race, Sex and Class of Referral/Offense14Table - Referrals by Class and Type of Offense by Race and Sex16Rable - Referral Reasons by Type, Race and Sex16Table - Corp 4 Referral Reasons by Sex and Race17Table - Top 4 Referral Reasons by Sex, Race and Sex18Source of Referrals to the Juvenile Court19Table - Source of Referrals by Race and Sex19Table - Source of Referrals Nace and Sex19Table - Source of Referrals Nace and Sex20Table - Source of Referrals Nace and Sex20Table - Source of Referrals Nace and Sex20Table - Source of Referrals Nace and Sex21Table - Source of Referrals Nace and Sex21Table - Source of Referrals Nace and Sex21Table - Source of Referrals Nace and Sex22Table - Source of Referrals Nace and Sex23Table - Source of Referrals Nace and Sex23Table - Source of Referral Reasons Nace and Sex23Table - Source of Referrals                                                                                                                                                                                                                                                                                                                                                                                                                                                                                                                                                                                                                                                                                                                                                | Table/Chart – Children Referred by Age, Race and Sex                        | 8                |
| Table - Referrals by Type of Offense, Age Group, Race and Sex11Living Arrangement of the Child at Time of Referral12Table/Chart - Living Arrangement at Time of Referral by Race and Sex12School Status of Individual Children at Time of Referral to Juvenile Court13Table - Last Grade Completed by Children by Race and Sex13Table - Children Enrolled in School13Table - Children Enrolled in Special Education13Referral Information by Race, Sex and Class of Referral/Offense14Table - Referrals by Class and Type of Offense by Race and Sex15Referral Reasons by Type, Race and Sex16Table - Referral Reasons by Type of Offense, Race and Sex16Table - Top 4 Referral Reasons by Sex, Race and Type of Offense18Source of Referrals to the Juvenile Court19Table - Source of Referral Reasons by Source, Race and Sex20Table - Source of Referrals by Type of Offense, Race and Sex20Table - Source of Referrals to the Juvenile Court21Children Referral Reasons by Type of Offense, Race and Sex20Table - Source of Referrals to the Juvenile Court21Table - Source of Referrals to the Juvenile Court21Children Referral Reasons by Type of Offense, Race and Sex20Table - Source of Referrals by Trequent Referral Reasons by Source, Race and Sex21Table - Source of Referrals to the Juvenile Court21Table - Source of Referrals by Type of Offense, Race and Sex22Table - Source of Referrals by Type of Offense, Race and Sex22 </td <td>Table/Chart – Children Referred by Race and Sex</td> <td>9</td>                                                                                                                                                                                                                                                                                                                                                                                                                                                                                                                                                                                                     | Table/Chart – Children Referred by Race and Sex                             | 9                |
| Living Arrangement of the Child at Time of Referral<br>Table/Chart – Living Arrangement at Time of Referral by Race and Sex 12<br>School Status of Individual Children at Time of Referral to Juvenile Court<br>Table – Last Grade Completed by Children by Race and Sex 13<br>Table – Children Enrolled in School 13<br>Table – Children Enrolled in Special Education 13<br>Referral Information by Race, Sex and Class of Referral/Offense<br>Table/Chart – Class of Referrals by Race and Sex 14<br>Table – Referrals by Class and Type of Offense by Race and Sex 15<br>Referral Reasons by Type, Race and Sex 16<br>Table – Referral Reasons by Type of Offense, Race and Sex 16<br>Table – Referral Reasons by Sex, and Race 177<br>Table – Top 4 Referral Reasons by Sex, Race and Sex 16<br>Table – Top 4 Referral Reasons by Sex, Race and Type of Offense 178<br>Table – Source of Referrals to the Juvenile Court 178<br>Table – Source of Referrals by Race and Sex 19<br>Table – Source of Referrals by Race and Sex 19<br>Table – Source of Referrals by Race and Sex 19<br>Table – Source of Referrals by Race and Sex 20<br>Table – Source of Referrals to the Juvenile Court 20<br>Table – Source of Referrals to the Juvenile Court 20<br>Table – Source of Referrals by Type of Offense, Race and Sex 20<br>Table – Source of Referrals by Type of Offense, Race and Sex 20<br>Table – Source of Referrals by Type of Offense, Race and Sex 20<br>Table – Source of Referrals by Type of Offense, Race and Sex 20<br>Table – Source of Referrals by Type of Offense, Race and Sex 20<br>Table – Source of Referrals by Type of Offense, Race and Sex 20<br>Table – Source of Referrals for Unlawful Carrying/Possession of a Weapon by Age, Race and Sex 22<br>Table/Chart – Children Referred for Carrying Weapons on School Property 23<br>Intake Actions at Referral<br>Table/Chart – Intake Actions at Referral by Race and Sex 24                                                                                                                                                                     | Table/Chart – Children of Hispanic Origin by Race and Sex                   | 10               |
| Table/Chart - Living Arrangement at Time of Referral by Race and Sex12School Status of Individual Children at Time of Referral to Juvenile Court13Table - Last Grade Completed by Children by Race and Sex13Table - Children Enrolled in School13Table - Children Enrolled in Special Education13Referral Information by Race, Sex and Class of Referral/Offense14Table - Referrals by Class and Type of Offense by Race and Sex14Table - Referral Reasons by Type, Race and Sex15Referral Reasons by Type, Race and Sex16Table - Top 4 Referral Reasons by Sex, Race and Sex16Table - Top 4 Referral Reasons by Sex, Race and Type of Offense18Source of Referrals to the Juvenile Court19Table - Source of Referrals by Race and Sex19Table - Source of Referrals by Type of Offense, Race and Sex20Table - Source of Referrals by Type of Offense, Race and Sex20Table - Source of Referrals by Race and Sex21Children Referred with Weapons Charges21Table/Chart - Children Referred for Unlawful Carrying/Possession of a Weapon by Age, Race and Sex22Table/Chart - Children Referred for Carrying Weapons on School Property23Intake Actions at Referral24                                                                                                                                                                                                                                                                                                                                                                                                                                                                                                                                                                                                                                                                                                                                                                                                                                                                                                                                                              | Table – Referrals by Type of Offense, Age Group, Race and Sex               | 11               |
| School Status of Individual Children at Time of Referral to Juvenile Court       13         Table - Last Grade Completed by Children by Race and Sex       13         Table - Children Enrolled in School       13         Table - Children Enrolled in Special Education       13         Referral Information by Race, Sex and Class of Referral/Offense       14         Table - Referrals by Class and Type of Offense by Race and Sex       15         Referral Reasons by Type, Race and Sex       15         Table - Referral Reasons by Type of Offense, Race and Sex       16         Table - Top 4 Referral Reasons by Sex and Race       17         Table - Top 4 Referral Reasons by Sex, Race and Type of Offense       18         Source of Referrals to the Juvenile Court       13         Table - Source of Referrals by Race and Sex       19         Table - Source of Referrals by Race and Sex       19         Table - Source of Referrals by Type of Offense, Race and Sex       20         Table - Source of Referrals by Race and Sex       21         Children Referred with Weapons Charges       21         Table/Chart - Children Referred for Unlawful Carrying/Possession of a Weapon by Age, Race and Sex       22         Table/Chart - Children Referred for Carrying Weapons on School Property       23         Intake Actions at Referral       24                                                                                                                                                                                                                                                                                                                                                                                                                                                                                                                                                                                                                                                                                                                                        | Living Arrangement of the Child at Time of Referral                         |                  |
| Table - Last Grade Completed by Children by Race and Sex13Table - Children Enrolled in School13Table - Children Enrolled in Special Education13Referral Information by Race, Sex and Class of Referral/Offense14Table/Chart - Class of Referrals by Race and Sex14Table - Referrals by Class and Type of Offense by Race and Sex15Referral Reasons by Type, Race and Sex16Table - Referral Reasons by Type of Offense, Race and Sex17Table - Top 4 Referral Reasons by Sex and Race17Table - Top 4 Referral Reasons by Sex, Race and Type of Offense18Source of Referrals to the Juvenile Court19Table - Source of Referrals by Race and Sex19Table - Source of Referrals by Race and Sex20Table - Source of Referrals by Type of Offense, Race and Sex21Children Referred Referral Reasons by Source, Race and Sex22Table - Source of Referrals by Race and Sex21Table - Source of Referrals by Type of Offense, Race and Sex21Table - Source of Referrals by Type of Offense, Race and Sex21Table - Source of Referrals by Type of Offense, Race and Sex21Table/Chart - Children Referred for Unlawful Carrying/Possession of a Weapon by Age, Race and Sex22Table/Chart - Children Referred for Carrying Weapons on School Property23Intake Actions at Referral24                                                                                                                                                                                                                                                                                                                                                                                                                                                                                                                                                                                                                                                                                                                                                                                                                                                           | Table/Chart – Living Arrangement at Time of Referral by Race and Sex        | 12               |
| Table - Children Enrolled in School13Table - Children Enrolled in Special Education13Referral Information by Race, Sex and Class of Referral/Offense14Table/Chart - Class of Referrals by Race and Sex14Table - Referrals by Class and Type of Offense by Race and Sex15Referral Reasons by Type, Race and Sex16Table - Referral Reasons by Type of Offense, Race and Sex16Table - Top 4 Referral Reasons by Sex, and Race17Table - Top 4 Referral Reasons by Sex, Race and Type of Offense18Source of Referrals to the Juvenile Court19Table - Source of Referrals by Race and Sex20Table - Source of Referrals by Type of Offense, Race and Sex20Table - Source of Referrals by Type of Offense, Race and Sex20Table - Source of Referrals by Pace and Sex21Children Referred with Weapons Charges21Table/Chart - Children Referred for Unlawful Carrying/Possession of a Weapon by Age, Race and Sex22Table/Chart - Children Referred for Carrying Weapons on School Property23Intake Actions at Referral24                                                                                                                                                                                                                                                                                                                                                                                                                                                                                                                                                                                                                                                                                                                                                                                                                                                                                                                                                                                                                                                                                                                 | School Status of Individual Children at Time of Referral to Juvenile Court  |                  |
| Table - Children Enrolled in Special Education13Referral Information by Race, Sex and Class of Referral/Offense14Table/Chart - Class of Referrals by Race and Sex14Table - Referrals by Class and Type of Offense by Race and Sex15Referral Reasons by Type, Race and Sex16Table - Referral Reasons by Type of Offense, Race and Sex16Table - Top 4 Referral Reasons by Sex and Race17Table - Top 4 Referral Reasons by Sex, Race and Type of Offense18Source of Referrals to the Juvenile Court13Table - Source of Referrals by Race and Sex19Table - Source of Referrals by Type of Offense, Race and Sex20Table - Source of Referrals by Type of Offense, Race and Sex20Table - Source of Referrals by Pace and Sex20Table - Source of Referrals by Type of Offense, Race and Sex20Table - Source of Referrals by Type of Offense, Race and Sex20Table - Source of Referrals by Type of Offense, Race and Sex20Table - Source of Referrals by Type of Offense, Race and Sex20Table - Source of Referrals by Type of Offense, Race and Sex20Table - Children Referred for Unlawful Carrying/Possession of a Weapon by Age, Race and Sex22Table/Chart - Children Referred for Carrying Weapons on School Property23Intake Actions at Referral24                                                                                                                                                                                                                                                                                                                                                                                                                                                                                                                                                                                                                                                                                                                                                                                                                                                                               | Table – Last Grade Completed by Children by Race and Sex                    | 13               |
| Referral Information by Race, Sex and Class of Referral/Offense14Table/Chart - Class of Referrals by Race and Sex14Table - Referrals by Class and Type of Offense by Race and Sex15Referral Reasons by Type, Race and Sex16Table - Referral Reasons by Type of Offense, Race and Sex16Table - Top 4 Referral Reasons by Sex and Race17Table - Top 4 Referral Reasons by Sex, Race and Type of Offense18Source of Referrals to the Juvenile Court18Table - Source of Referrals by Race and Sex19Table - Source of Referrals by Race and Sex20Table - Source of Referrals by Type of Offense, Race and Sex20Table - Source of Referrals by Type of Offense, Race and Sex20Table - Source of Referrals by Tope of Offense, Race and Sex20Table - Source of Referrals by Tope of Offense, Race and Sex20Table - Source of Referrals by Tope of Offense, Race and Sex20Table - Source of Referrals by Tope of Offense, Race and Sex20Table - Source of Referrals by Tope of Offense, Race and Sex20Table - Source of Referrals by Tope of Offense, Race and Sex21Children Referred with Weapons Charges22Table/Chart - Children Referred for Unlawful Carrying/Possession of a Weapon by Age, Race and Sex22Table/Chart - Children Referred for Carrying Weapons on School Property23Intake Actions at Referral24                                                                                                                                                                                                                                                                                                                                                                                                                                                                                                                                                                                                                                                                                                                                                                                                                   | Table – Children Enrolled in School                                         | 13               |
| Table/Chart - Class of Referrals by Race and Sex14Table - Referrals by Class and Type of Offense by Race and Sex15Referral Reasons by Type, Race and Sex16Table - Referral Reasons by Type of Offense, Race and Sex16Table - Top 4 Referral Reasons by Sex and Race17Table - Top 4 Referral Reasons by Sex, Race and Type of Offense18Source of Referrals to the Juvenile Court19Table - Source of Referrals by Race and Sex19Table - Source of Referrals by Race and Sex20Table - Source of Referrals by Type of Offense, Race and Sex20Table - Source of Referrals by Type of Offense, Race and Sex20Table - Source of Referrals by Race and Sex21Children Referred with Weapons Charges21Table/Chart - Children Referred for Unlawful Carrying/Possession of a Weapon by Age, Race and Sex22Table/Chart - Children Referred for Carrying Weapons on School Property23Intake Actions at Referral24                                                                                                                                                                                                                                                                                                                                                                                                                                                                                                                                                                                                                                                                                                                                                                                                                                                                                                                                                                                                                                                                                                                                                                                                                           | Table – Children Enrolled in Special Education                              | 13               |
| Table - Referrals by Class and Type of Offense by Race and Sex15Referral Reasons by Type, Race and Sex16Table - Referral Reasons by Type of Offense, Race and Sex16Table - Top 4 Referral Reasons by Sex and Race17Table - Top 4 Referral Reasons by Sex, Race and Type of Offense18Source of Referrals to the Juvenile Court19Table - Source of Referrals by Race and Sex19Table - Source of Referrals by Race and Sex20Table - Source of Referrals by Type of Offense, Race and Sex21Children Referred with Weapons Charges21Table/Chart - Children Referred for Unlawful Carrying/Possession of a Weapon by Age, Race and Sex22Table/Chart - Children Referred for Carrying Weapons on School Property23Intake Actions at Referral24                                                                                                                                                                                                                                                                                                                                                                                                                                                                                                                                                                                                                                                                                                                                                                                                                                                                                                                                                                                                                                                                                                                                                                                                                                                                                                                                                                                        | Referral Information by Race, Sex and Class of Referral/Offense             |                  |
| Table - Referrals by Class and Type of Offense by Race and Sex15Referral Reasons by Type, Race and Sex16Table - Referral Reasons by Type of Offense, Race and Sex16Table - Top 4 Referral Reasons by Sex and Race17Table - Top 4 Referral Reasons by Sex, Race and Type of Offense18Source of Referrals to the Juvenile Court19Table - Source of Referrals by Race and Sex19Table - Source of Referrals by Race and Sex20Table - Source of Referrals by Type of Offense, Race and Sex21Children Referred with Weapons Charges21Table/Chart - Children Referred for Unlawful Carrying/Possession of a Weapon by Age, Race and Sex22Table/Chart - Children Referred for Carrying Weapons on School Property23Intake Actions at Referral24                                                                                                                                                                                                                                                                                                                                                                                                                                                                                                                                                                                                                                                                                                                                                                                                                                                                                                                                                                                                                                                                                                                                                                                                                                                                                                                                                                                        | Table/Chart – Class of Referrals by Race and Sex                            | 14               |
| Table - Referral Reasons by Type of Offense, Race and Sex16Table - Top 4 Referral Reasons by Sex and Race17Table - Top 4 Referral Reasons by Sex, Race and Type of Offense18Source of Referrals to the Juvenile Court19Table - Source of Referrals by Race and Sex19Table - Six Most Frequent Referral Reasons by Source, Race and Sex20Table - Source of Referrals by Type of Offense, Race and Sex21Children Referred with Weapons Charges21Table/Chart - Children Referred for Unlawful Carrying/Possession of a Weapon by Age, Race and Sex22Table/Chart - Children Referred for Carrying Weapons on School Property23Intake Actions at Referral24                                                                                                                                                                                                                                                                                                                                                                                                                                                                                                                                                                                                                                                                                                                                                                                                                                                                                                                                                                                                                                                                                                                                                                                                                                                                                                                                                                                                                                                                         | Table - Referrals by Class and Type of Offense by Race and Sex              | 15               |
| Table – Top 4 Referral Reasons by Sex and Race17Table – Top 4 Referral Reasons by Sex, Race and Type of Offense18Source of Referrals to the Juvenile Court19Table – Source of Referrals by Race and Sex19Table – Six Most Frequent Referral Reasons by Source, Race and Sex20Table – Source of Referrals by Type of Offense, Race and Sex21Children Referred with Weapons Charges21Table/Chart – Children Referred for Unlawful Carrying/Possession of a Weapon by Age, Race and Sex22Table/Chart – Children Referred for Carrying Weapons on School Property23Intake Actions at Referral24                                                                                                                                                                                                                                                                                                                                                                                                                                                                                                                                                                                                                                                                                                                                                                                                                                                                                                                                                                                                                                                                                                                                                                                                                                                                                                                                                                                                                                                                                                                                    | Referral Reasons by Type, Race and Sex                                      |                  |
| Table – Top 4 Referral Reasons by Sex and Race17Table – Top 4 Referral Reasons by Sex, Race and Type of Offense18Source of Referrals to the Juvenile Court19Table – Source of Referrals by Race and Sex19Table – Six Most Frequent Referral Reasons by Source, Race and Sex20Table – Source of Referrals by Type of Offense, Race and Sex21Children Referred with Weapons Charges21Table/Chart – Children Referred for Unlawful Carrying/Possession of a Weapon by Age, Race and Sex22Table/Chart – Children Referred for Carrying Weapons on School Property23Intake Actions at Referral24                                                                                                                                                                                                                                                                                                                                                                                                                                                                                                                                                                                                                                                                                                                                                                                                                                                                                                                                                                                                                                                                                                                                                                                                                                                                                                                                                                                                                                                                                                                                    | Table – Referral Reasons by Type of Offense, Race and Sex                   | 16               |
| Table – Top 4 Referral Reasons by Sex, Race and Type of Offense18Source of Referrals to the Juvenile Court19Table – Source of Referrals by Race and Sex19Table – Six Most Frequent Referral Reasons by Source, Race and Sex20Table – Source of Referrals by Type of Offense, Race and Sex21Children Referred with Weapons Charges21Table/Chart – Children Referred for Unlawful Carrying/Possession of a Weapon by Age, Race and Sex22Table/Chart – Children Referred for Carrying Weapons on School Property23Intake Actions at Referral24                                                                                                                                                                                                                                                                                                                                                                                                                                                                                                                                                                                                                                                                                                                                                                                                                                                                                                                                                                                                                                                                                                                                                                                                                                                                                                                                                                                                                                                                                                                                                                                    |                                                                             | 17               |
| Table – Source of Referrals by Race and Sex19Table – Six Most Frequent Referral Reasons by Source, Race and Sex20Table – Source of Referrals by Type of Offense, Race and Sex21Children Referred with Weapons ChargesTable/Chart – Children Referred for Unlawful Carrying/Possession of a Weapon by Age, Race and Sex22Table/Chart – Children Referred for Carrying Weapons on School Property23Intake Actions at ReferralTable/Chart – Intake Actions at Referral by Race and Sex24                                                                                                                                                                                                                                                                                                                                                                                                                                                                                                                                                                                                                                                                                                                                                                                                                                                                                                                                                                                                                                                                                                                                                                                                                                                                                                                                                                                                                                                                                                                                                                                                                                          |                                                                             | 18               |
| Table – Six Most Frequent Referral Reasons by Source, Race and Sex20Table – Source of Referrals by Type of Offense, Race and Sex21Children Referred with Weapons Charges21Table/Chart – Children Referred for Unlawful Carrying/Possession of a Weapon by Age, Race and Sex22Table/Chart – Children Referred for Carrying Weapons on School Property23Intake Actions at Referral24                                                                                                                                                                                                                                                                                                                                                                                                                                                                                                                                                                                                                                                                                                                                                                                                                                                                                                                                                                                                                                                                                                                                                                                                                                                                                                                                                                                                                                                                                                                                                                                                                                                                                                                                             | Source of Referrals to the Juvenile Court                                   |                  |
| Table – Six Most Frequent Referral Reasons by Source, Race and Sex20Table – Source of Referrals by Type of Offense, Race and Sex21Children Referred with Weapons Charges21Table/Chart – Children Referred for Unlawful Carrying/Possession of a Weapon by Age, Race and Sex22Table/Chart – Children Referred for Carrying Weapons on School Property23Intake Actions at Referral24                                                                                                                                                                                                                                                                                                                                                                                                                                                                                                                                                                                                                                                                                                                                                                                                                                                                                                                                                                                                                                                                                                                                                                                                                                                                                                                                                                                                                                                                                                                                                                                                                                                                                                                                             | Table – Source of Referrals by Race and Sex                                 | 19               |
| Table – Source of Referrals by Type of Offense, Race and Sex21Children Referred with Weapons Charges22Table/Chart – Children Referred for Unlawful Carrying/Possession of a Weapon by Age, Race and Sex22Table/Chart – Children Referred for Carrying Weapons on School Property23Intake Actions at Referral24                                                                                                                                                                                                                                                                                                                                                                                                                                                                                                                                                                                                                                                                                                                                                                                                                                                                                                                                                                                                                                                                                                                                                                                                                                                                                                                                                                                                                                                                                                                                                                                                                                                                                                                                                                                                                 | -                                                                           | 20               |
| Children Referred with Weapons Charges       Table/Chart – Children Referred for Unlawful Carrying/Possession of a Weapon by Age, Race and Sex       22         Table/Chart – Children Referred for Carrying Weapons on School Property       23         Intake Actions at Referral       24                                                                                                                                                                                                                                                                                                                                                                                                                                                                                                                                                                                                                                                                                                                                                                                                                                                                                                                                                                                                                                                                                                                                                                                                                                                                                                                                                                                                                                                                                                                                                                                                                                                                                                                                                                                                                                   |                                                                             | 21               |
| Table/Chart – Children Referred for Unlawful Carrying/Possession of a Weapon by Age, Race and Sex22Table/Chart – Children Referred for Carrying Weapons on School Property23Intake Actions at Referral24                                                                                                                                                                                                                                                                                                                                                                                                                                                                                                                                                                                                                                                                                                                                                                                                                                                                                                                                                                                                                                                                                                                                                                                                                                                                                                                                                                                                                                                                                                                                                                                                                                                                                                                                                                                                                                                                                                                       |                                                                             |                  |
| Table/Chart – Children Referred for Carrying Weapons on School Property23Intake Actions at Referral23Table/Chart – Intake Actions at Referral by Race and Sex24                                                                                                                                                                                                                                                                                                                                                                                                                                                                                                                                                                                                                                                                                                                                                                                                                                                                                                                                                                                                                                                                                                                                                                                                                                                                                                                                                                                                                                                                                                                                                                                                                                                                                                                                                                                                                                                                                                                                                                |                                                                             | 22               |
| Intake Actions at Referral         Table/Chart – Intake Actions at Referral by Race and Sex       24                                                                                                                                                                                                                                                                                                                                                                                                                                                                                                                                                                                                                                                                                                                                                                                                                                                                                                                                                                                                                                                                                                                                                                                                                                                                                                                                                                                                                                                                                                                                                                                                                                                                                                                                                                                                                                                                                                                                                                                                                           |                                                                             | 23               |
| Table/Chart – Intake Actions at Referral by Race and Sex       24                                                                                                                                                                                                                                                                                                                                                                                                                                                                                                                                                                                                                                                                                                                                                                                                                                                                                                                                                                                                                                                                                                                                                                                                                                                                                                                                                                                                                                                                                                                                                                                                                                                                                                                                                                                                                                                                                                                                                                                                                                                              |                                                                             |                  |
|                                                                                                                                                                                                                                                                                                                                                                                                                                                                                                                                                                                                                                                                                                                                                                                                                                                                                                                                                                                                                                                                                                                                                                                                                                                                                                                                                                                                                                                                                                                                                                                                                                                                                                                                                                                                                                                                                                                                                                                                                                                                                                                                |                                                                             | 24               |
|                                                                                                                                                                                                                                                                                                                                                                                                                                                                                                                                                                                                                                                                                                                                                                                                                                                                                                                                                                                                                                                                                                                                                                                                                                                                                                                                                                                                                                                                                                                                                                                                                                                                                                                                                                                                                                                                                                                                                                                                                                                                                                                                | Table/Chart – Intake Actions of Referrals by Class of Offense, Race and Sex | 25               |