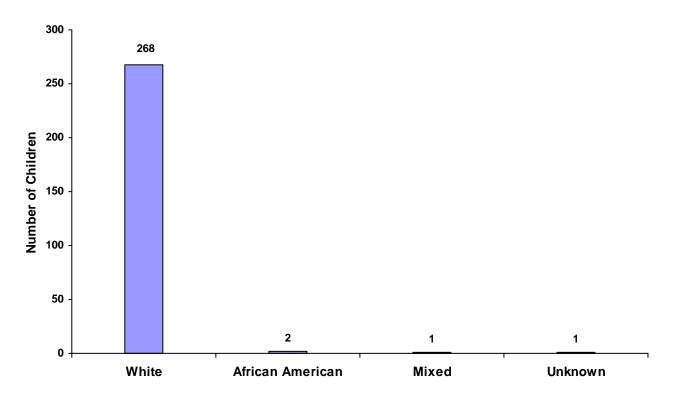

# TABLE OF CONTENTS

Report Numbers Listed Below are shown at the Bottom of each Report, followed by the Report Page Number

| Juvenile Court Referral Process Chart – The Juvenile Court Referral Process Chart – Referrals by Type of Offense Chart – Referrals by Type of Offense Chart – Referrals by Type of Offense Children and Referral Courts by Race and Sax Table – Children with Delinquent Referrals by Race and Sax Table – Children with Delinquent Referrals by Race and Sax Table – Children with Dependency/Neglect/Abuse Allagations by Race and Sax Table – Children with Dependency/Neglect/Abuse Allagations by Race and Sax Table – Referrals Delinquent Referrals by Race and Sax Table – Referrals Delenquent Referrals by Race and Sax Table – Referrals Delenquent Referrals by Race and Sax Table – Referrals Delenquent Referrals by Race and Sax Table – Referrals Delenquent Referrals by Race and Sax Table – Referrals Delenquent Referrals by Race and Sax Table – Referrals Delenquent Referrals by Race and Sax Table – Children Referred by Race and Sax Table/Chart – Children Referred by Race and Sax Table – Referrals by Type of Offense, Age Group, Race and Sax Table/Chart – Children Referred by Race and Sax Table – Children Enrolled in School Table – Referrals by Type of Offense, Race and Sax Table – Children Enrolled in School Table – Children Enrol |                                                                             | Report<br>Number |
|--------------------------------------------------------------------------------------------------------------------------------------------------------------------------------------------------------------------------------------------------------------------------------------------------------------------------------------------------------------------------------------------------------------------------------------------------------------------------------------------------------------------------------------------------------------------------------------------------------------------------------------------------------------------------------------------------------------------------------------------------------------------------------------------------------------------------------------------------------------------------------------------------------------------------------------------------------------------------------------------------------------------------------------------------------------------------------------------------------------------------------------------------------------------------------------------------------------------------------------------------------------------------------------------------------------------------------------------------------------------------------------------------------------------------------------------------------------------------------------------------------------------------------------------------------------------------------------------------------------------------------------------------------------------------------------------------------------------------------------------------------------------------------------------------------------------------------------------------------------------------------------------------------------------------------------------------------------------------------------------------------------------------------------------------------------------------------------------------------------------------------|-----------------------------------------------------------------------------|------------------|
| Chart - Delinquent, Dependent/Neglect/Abuse, and Status/Unruly Referrals       2         Chart - Referrals by Type of Offense       3         Chart - Referrals to Y Status/Unruly Offenses       4         Children and Referral Counts by Race and Sex       5         Table - Children with Dependency/Neglect/Abuse Allegations by Race and Sex       5         Table - Children with Dependency/Neglect/Abuse Allegations by Race and Sex       6         Table - Referrals Delinquent Referrals by Race and Sex       6         Table - Referrals Status/Unruly Referrals by Race and Sex       6         Table - Referrals Dependency/Neglect/Abuse Allegations by Race and Sex       6         Table - Referrals Status/Unruly Referrals by Race and Sex       6         Table/Chart - Children etferred by Age, Race and Sex       7         Table/Chart - Children of Hispanic Origin by Race and Sex       9         Table/Chart - Children of Hispanic Origin by Race and Sex       10         Table/Chart - Children of Hispanic Origin by Race and Sex       10         Table - Referrals by Type of Offense, Age Group, Race and Sex       10         Table - Chart - Living Arrangement at Time of Referral to Juvenile Court       13         Table - Chart - Children etferral by Race and Sex       13         Table - Chart - Envinde in School       13         Table - Children Torolled in School       1                                                                                                                                                                                                                                                                                                                                                                                                                                                                                                                                                                                                                                                                                               | Juvenile Court Referral Process                                             |                  |
| Chart - Referrals by Type of Offense3Chart - Referrals for Status/Unruly Offenses4Children and Referral Counts by Race and Sex5Table - Children with Dependency/Neglect/Abuse Allegations by Race and Sex5Table - Children with Dependency/Neglect/Abuse Allegations by Race and Sex6Table - Referrals Status/Unruly Referrals by Race and Sex6Table - Referrals Status/Unruly Referrals by Race and Sex6Table - Referrals Status/Unruly Referrals by Race and Sex6Table - Referrals Dependency/Neglect/Abuse Allegations by Race and Sex6Table/Chart - Referrals by Age Group, Race and Sex7Table/Chart - Children Referred by Age, Race and Sex9Table/Chart - Children Referred by Age, Race and Sex9Table/Chart - Children of Hispanic Origin by Race and Sex9Table/Chart - Living Arrangement at Time of Referral10Table/Chart - Living Arrangement at Time of Referral to Juvenile Court11Uving Arrangement of the Children by Race and Sex13Table/Chart - Children Enrolled in School13Table/Chart - Living Arrangement at Time of Referral/Offense13Table/Chart - Children Enrolled in Special Education13Referral Reasons by Type of Offense, Race and Sex16Table - Referrals by Class and Type of Offense, Race and Sex16Table - Children Enrolled in Special Education13Referral Reasons by Sex and Class of Referral/Offense16Table - Top 4 Referral Reasons by Sex and Race17Table - Top 4 Referral Reasons by Sex, Race a                                                                                                                                                                                                                                                                                                                                                                                                                                                                                                                                                                                                                                                                                         | Chart – The Juvenile Court Referral Process                                 | 1                |
| Chart – Referrals for Status/Unruly Offenses       4         Children and Referral Counts by Race and Sex       5         Table – Children with Deinquert Referrals by Race and Sex       5         Table – Children with Deindency/Neglect/Abuse Allegations by Race and Sex       6         Table – Children with Deindency/Neglect/Abuse Allegations by Race and Sex       6         Table – Children with Deindency/Neglect/Abuse Allegations by Race and Sex       6         Table – Children with Deindency/Neglect/Abuse Allegations by Race and Sex       6         Table/Chart – Referrals by Age Group, Race and Sex       6         Table/Chart – Children Referred by Age, Race and Sex       8         Table/Chart – Children Referred by Race and Sex       8         Table/Chart – Children Referred by Race and Sex       9         Table/Chart – Children of Hispanic Origin by Race and Sex       10         Table/Chart – Children of Hispanic Origin by Race and Sex       11         Table/Chart – Living Arrangement at Time of Referral by Lace and Sex       13         Table – Children Enrolled in Special Education       13         Table – Children Enrolled in Special Education       13         Table – Children Enrolled in Special Education       14         Table – Children Enrolled in Special Education       15         Referral Normal by Race and Sex       14                                                                                                                                                                                                                                                                                                                                                                                                                                                                                                                                                                                                                                                                                                                       | Chart – Delinquent, Dependent/Neglect/Abuse, and Status/Unruly Referrals    | 2                |
| Children and Referral Counts by Race and Sex       5         Table - Children with Delinquent Referrals by Race and Sex       5         Table - Children with Dependency/Neglect/Abuse Allegations by Race and Sex       6         Table - Referrals Delinquent Referrals by Race and Sex       6         Table - Referrals Dependency/Neglect/Abuse Allegations by Race and Sex       6         Table - Referrals Dependency/Neglect/Abuse Allegations by Race and Sex       6         Table/Chart - Referrals by Race and Sex       7         Table/Chart - Children Referred by Age, Race and Sex       9         Table/Chart - Children Referred by Race and Sex       9         Table/Chart - Children of Hispanic Origin by Race and Sex       9         Table/Chart - Children of Offense, Age Group, Race and Sex       10         Table/Chart - Children of Offense, Age Group, Race and Sex       10         Table - Referrals by Type of Offense, Age Group, Race and Sex       10         Table - Children far Itime of Referral by Race and Sex       13         Table - Children Enrolled in School                                                                                                                                                                                                                                                                                                                                                                                                                                                                                                                                                                                                                                                                                                                                     | Chart – Referrals by Type of Offense                                        | 3                |
| Table - Children with Delinquent Referrals by Race and Sex5Table - Children with Status/Unruly Referrals by Race and Sex5Table - Children with Dependency/Neglect/Abuse Allegations by Race and Sex6Table - Referrals Delinquent Referrals by Race and Sex6Table - Referrals Dependency/Neglect/Abuse Allegations by Race and Sex6Table - Referrals Dependency/Neglect/Abuse Allegations by Race and Sex6Table/Chart - Children Referred by Age, Race and Sex7Table/Chart - Children Referred by Age ace and Sex9Table/Chart - Children Referred by Race and Sex9Table/Chart - Children Referred by Race and Sex10Table/Chart - Children Referred by Race and Sex12School Status of Individual Children at Time of Referral by Lace and Sex13Table - Children Enrolled in School13Table - Children Enrolled in School13Table - Children Enrolled in Special Education16Referral Reasons by Type of Offense Race and Sex16Table - Referrals by Race and Sex16Table - Referrals by Race and Sex16Table - Children Enrolled in School13Table - Children Enrolled in Special Education16Referral Reasons by Type of Offense Race and Sex16Table - Referrals by Lace and Sex16Tab                                                                                                                                                                                                                                                                                                                                                                                                                                                                                                                                                                                                                                                                                                                                               | Chart – Referrals for Status/Unruly Offenses                                | 4                |
| Table - Children with Status/Unruly Referrals by Race and Sex5Table - Children with Dependency/Neglect/Abuse Allegations by Race and Sex6Table - Referrals Delinquent Referrals by Race and Sex6Table - Referrals Status/Unruly Referrals by Race and Sex6Table - Referrals Status/Unruly Referrals by Race and Sex6Table/Chart - Referrals Dependency/Neglect/Abuse Allegations by Race and Sex6Table/Chart - Children Referred by Age, Race and Sex7Table/Chart - Children Referred by Race and Sex8Table/Chart - Children Referred by Race and Sex9Table/Chart - Children of Hispanic Origin by Race and Sex10Table/Chart - Children of Hispanic Origin by Race and Sex11Living Arrangement of the Child at Time of Referral to Juvenile Court12School Status of Individual Children at Time of Referral to Juvenile Court13Table - Children Enrolled in School13Table - Children Enrolled in School13Table - Children Enrolled in School13Table - Referrals by Type of Offense, Race and Sex14Table - Children Enrolled in School13Table - Referrals by Type of Offense, Race and Sex14Table - Children Enrolled in School13Table - Referrals by Type of Offense, Race and Sex16Table - Referral Reasons by Type of Offense, Race and Sex16Table - Referral Reasons by Sex, Race and Sex16Table - Top 4 Referral Reasons by Sex, Race and Sex19Table - Source of Referrals by Race and Sex20Table - Sou                                                                                                                                                                                                                                                                                                                                                                                                                                                                                                                                                                                                                                                                                                                    | Children and Referral Counts by Race and Sex                                |                  |
| Table - Children with Dependency/Neglect/Abuse Allegations by Race and Sex5Table - Referrals Delinquent Referrals by Race and Sex6Table - Referrals Dependency/Neglect/Abuse Allegations by Race and Sex6Table/Chart - Referrals by Age Group, Race and Sex7Table/Chart - Children Referred by Age, Race and Sex8Table/Chart - Children Referred by Race and Sex8Table/Chart - Children Referred by Race and Sex9Table/Chart - Children Referred by Race and Sex9Table/Chart - Children Referred by Race and Sex9Table/Chart - Children Referred by Race and Sex10Living Arrangement of the Child at Time of Referral12School Status of Individual Children at Time of Referral by Race and Sex13Table - Children Enrolled in School13Table - Referral Reasons by Type of Offense, Race and Sex14Table - Referral Reasons by Type of Offense, Race and Sex16Table - Children Enrolled in School16Table - Referral Reasons by Sex, Race and Sex19Table - Referral Reasons by Sex, Race and Sex19Table - Source of Referrals by Race and Sex19Table - Source of Referrals by Race and Sex19Table - Source of Referrals by Race and Sex20Table - Source of Referrals by Sex and Race19Table - Source of Referrals by Race and S                                                                                                                                                                                                                                                                                                                                                                                                                                                                                                                                                                                                                                                                                                                                               | Table – Children with Delinquent Referrals by Race and Sex                  | 5                |
| Table - Referrals Delinquent Referrals by Race and Sex6Table - Referrals Status/Unruly Referrals by Race and Sex6Table - Referrals Dependency/Neglect/Abuse Allegations by Race and Sex6Table/Chart - Referrals by Age Group, Race and Sex7Table/Chart - Children Referred by Age, Race and Sex8Table/Chart - Children Referred by Age, Race and Sex9Table/Chart - Children Referred by Race and Sex9Table/Chart - Children Referred by Race and Sex10Table/Chart - Children Referred by Race and Sex10Table/Chart - Children Referred by Race and Sex11Living Arrangement of the Child at Time of Referral12School Status of Individual Children by Race and Sex13Table - Last Grade Completed by Children by Race and Sex13Table - Children Enrolled in School13Table - Children Enrolled in School14Table - Children Enrolled in School15Referral Information by Race, Sex and Class of Referral/Offense16Table - Children Enrolled in Special Education18Referral Reasons by Type of Offense, Race and Sex16Table - Children Enrolled in Special Education18Referral Reasons by Type of Offense, Race and Sex16Table - Children Referral Sex Class and Type of Offense, Race and Sex16Table - Top 4 Referral Reasons by Sex and Race17Table - Top 4 Referral                                                                                                                                                                                                                                                                                                                                                                                                                                                                                                                                                                                                                                                                                                                                                | Table – Children with Status/Unruly Referrals by Race and Sex               | 5                |
| Table - Referrals Status/Unuly Referrals by Race and Sex6Table - Referrals Dependency/Neglect/Abuse Allegations by Race and Sex6Table/Chart - Referrals by Age Group, Race and Sex7Table/Chart - Children Referred by Age, Race and Sex9Table/Chart - Children Referred by Race and Sex9Table/Chart - Children Referred by Race and Sex9Table/Chart - Children of Hispanic Origin by Race and Sex10Table/Chart - Children of Hispanic Origin by Race and Sex11Living Arrangement of the Child at Time of Referral12School Status of Individual Children at Time of Referral to Juvenile Court13Table - Children Enrolled in School13Table - Children Enrolled in School13Table - Children Enrolled in School13Table - Children Enrolled in Special Education13Referral Information by Race, Sex and Class of Referral/Offense14Table - Referral so y Class and Type of Offense, Race and Sex16Table - Referral Reasons by Type, Race and Sex16Table - Referral Reasons by Type, Race and Sex16Table - Referral Reasons by Sex, Race and Sex16Table - Source of Referral Reasons by Sex, Race and Sex19Table - Source of Referral Reasons by Source, Race and Sex19Table - Source of Referral Reasons by Source, Race and Sex10Table - Source of Referral Reasons by Source, Race and Sex12Table - Source of Referral Reasons by Source, Race and Sex12Table - Source of Referral Sons Charges12Table - Sour                                                                                                                                                                                                                                                                                                                                                                                                                                                                                                                                                                                                                                                                                                                    | Table – Children with Dependency/Neglect/Abuse Allegations by Race and Sex  | 5                |
| Table - Referrals Dependency/Neglect/Abuse Allegations by Race and Sex6Table/Chart - Referrals by Age Group, Race and Sex7Table/Chart - Children Referred by Age, Race and Sex8Table/Chart - Children Referred by Race and Sex9Table/Chart - Children Referred by Race and Sex10Table/Chart - Children Referred by Race and Sex11Living Arrangement of the Child at Time of Referral12School Status of Individual Children at Time of Referral to Juvenile Court13Table - Last Grade Completed by Children by Race and Sex13Table - Children Enrolled in School13Table - Children Enrolled in School13Table - Children Strade Completed by Children by Race and Sex14Table - Children Enrolled in School13Table - Children Enrolled in School13Table - Children Enrolled in Special Education13Referral Reasons by Type, Race and Sex14Table - Referrals by Class and Type of Offense by Race and Sex14Table - Referral Reasons by Type, Race and Sex15Referral Reasons by Type, Race and Sex16Table - Top 4 Referral Reasons by Sex, Race and Sex16Table - Top 4 Referral Reasons by Sex and Race17Table - Source of Referrals by Race and Sex19Table - Source of Referrals by Race and Sex19Table - Source of Referral Reasons by Source, Race and Sex20Table - Source of Referrals by Type of Offense, Race and Sex21Table - Source of Referrals by Type of Offense, Race and Sex21 <t< td=""><td>Table – Referrals Delinquent Referrals by Race and Sex</td><td>6</td></t<>                                                                                                                                                                                                                                                                                                                                                                                                                                                                                                                                                                                                                                                | Table – Referrals Delinquent Referrals by Race and Sex                      | 6                |
| Table/Chart - Referrals by Age Group, Race and Sex7Table/Chart - Children Referred by Age, Race and Sex8Table/Chart - Children Referred by Race and Sex9Table/Chart - Children Referred by Race and Sex10Table - Referrals by Type of Offense, Age Group, Race and Sex11Living Arrangement of the Child at Time of Referral by Race and Sex12School Status of Individual Children at Time of Referral by Race and Sex13Table - Children Enrolled in School13Table - Children Enrolled in School13Table - Children Enrolled in Special Education13Referral Information by Race, Sex and Class of Referral/Offense14Table - Referrals by Class and Type of Offense, Race and Sex16Table - Referral Reasons by Type of Offense, Race and Sex16Table - Referral Reasons by Sex, Race and Sex16Table - Top 4 Referral Reasons by Sex, Race and Sex19Table - Top 4 Referral Reasons by Sex, Race and Sex19Table - Source of Referrals by Race and Sex19Table - Source of Referral Reasons by Sex, Race and Sex19Table - Source of Referral Reasons by Sex, Race and Sex20Table - Source of Referral Reasons by Sex, Race and Sex21Children Referral Reasons by Sex, Race and Sex20Table - Top 4 Referral Reasons by Sex, Race and Sex20Table - Source of Referrals by Race and Sex20Table - Source of Referrals by Tree of Offense, Race and Sex21Table - Source of Referrals by Tree of Offense, Race and Sex22T                                                                                                                                                                                                                                                                                                                                                                                                                                                                                                                                                                                                                                                                                                                    | Table – Referrals Status/Unruly Referrals by Race and Sex                   | 6                |
| Table/Chart - Children Referred by Age, Race and Sex8Table/Chart - Children Referred by Race and Sex9Table/Chart - Children of Hispanic Origin by Race and Sex10Table - Referrals by Type of Offense, Age Group, Race and Sex11Living Arrangement of the Child at Time of Referral12Table/Chart - Living Arrangement at Time of Referral by Race and Sex12School Status of Individual Children at Time of Referral to Juvenile Court13Table - Children Enrolled in School13Table - Children Enrolled in Special Education13Referral Information by Race, Sex and Class of Referral/Offense14Table - Referrals by Class and Type of Offense by Race and Sex16Table - Referral Reasons by Type, Race and Sex16Table - Top 4 Referral Reasons by Sex, Race and Sex16Table - Top 4 Referral Reasons by Sex, Race and Sex19Table - Source of Referrals by Race and Sex19Table - Source of Referral Reasons by Source, Race and Sex20Table - Source of Referral Reasons by Source, Race and Sex21Children Referred for Unlawful Carrying/Possession of a Weapon by Age, Race and Sex22Table/Chart - Children Referred for Carrying Weapons on School Property23Intable - Children Referred for Carrying Weapons on School Property23Intable - Referral Neferreal Ferral by Race and Sex22Table - Source of Referral So Tarpe for Carrying Weapons on School Property23Intable - Children Referreal for Carrying Weapons on School Property23Intable - Sind Kost Referra                                                                                                                                                                                                                                                                                                                                                                                                                                                                                                                                                                                                                                                              | Table – Referrals Dependency/Neglect/Abuse Allegations by Race and Sex      | 6                |
| Table/Chart - Children Referred by Race and Sex9Table/Chart - Children of Hispanic Origin by Race and Sex10Table - Referrals by Type of Offense, Age Group, Race and Sex11Living Arrangement of the Child at Time of Referral12School Status of Individual Children at Time of Referral by Race and Sex13Table - Last Grade Completed by Children by Race and Sex13Table - Children Enrolled in School13Table - Children Enrolled in School13Referral Information by Race, Sex and Class of Referral/Offense14Table - Referrals by Type of Offense by Race and Sex15Referral Reasons by Type, Race and Sex16Table - Children Enrolled in School13Table - Children Enrolled in Special Education13Referral Information by Race, Sex and Class of Referral/Offense14Table - Children Enrolled in Special Education15Referral Reasons by Type, Race and Sex16Table - Children Enrolled in Special Education16Table - Children Enrolled in Special Education17Table - Children Referral Reasons by Syse, Race and Sex16Table - Children Referral Reasons by Syse, Race and Sex16Table - Top 4 Referral Reasons by Syse, Race and Sex19Table - Source of Referrals by Race and Sex20Table - Source of Referrals by Type of Offense, Race and Sex20Table - Source of Referrals by Type of Offense, Race and Sex20Table - Source of Referrals by Type of Offense, Race and Sex20Table - Source of Referrals by Typ                                                                                                                                                                                                                                                                                                                                                                                                                                                                                                                                                                                                                                                                                                                    | Table/Chart – Referrals by Age Group, Race and Sex                          | 7                |
| Table/Chart - Children of Hispanic Origin by Race and Sex10Table - Referrals by Type of Offense, Age Group, Race and Sex11Living Arrangement of the Child at Time of Referral12Table/Chart - Living Arrangement at Time of Referral by Race and Sex12School Status of Individual Children at Time of Referral to Juvenile Court13Table - Last Grade Completed by Children by Race and Sex13Table - Children Enrolled in School13Table - Children Enrolled in Special Education13Referral Information by Race, Sex and Class of Referral/Offense14Table - Referrals by Class and Type of Offense by Race and Sex16Rable - Referral Reasons by Type, Race and Sex16Table - Corp 4 Referral Reasons by Sex and Race17Table - Top 4 Referral Reasons by Sex, Race and Sex18Source of Referrals to the Juvenile Court19Table - Source of Referrals by Race and Sex19Table - Source of Referrals Nace and Sex19Table - Source of Referrals Nace and Sex20Table - Source of Referrals Nace and Sex20Table - Source of Referrals Nace and Sex20Table - Source of Referrals Nace and Sex21Table - Source of Referrals Nace and Sex21Table - Source of Referrals Nace and Sex21Table - Source of Referrals Nace and Sex22Table - Source of Referrals Nace and Sex23Table - Source of Referrals Nace and Sex23Table - Source of Referral Reasons Nace and Sex23Table - Source of Referrals                                                                                                                                                                                                                                                                                                                                                                                                                                                                                                                                                                                                                                                                                                                                                | Table/Chart – Children Referred by Age, Race and Sex                        | 8                |
| Table - Referrals by Type of Offense, Age Group, Race and Sex11Living Arrangement of the Child at Time of Referral12Table/Chart - Living Arrangement at Time of Referral by Race and Sex12School Status of Individual Children at Time of Referral to Juvenile Court13Table - Last Grade Completed by Children by Race and Sex13Table - Children Enrolled in School13Table - Children Enrolled in Special Education13Referral Information by Race, Sex and Class of Referral/Offense14Table - Referrals by Class and Type of Offense by Race and Sex15Referral Reasons by Type, Race and Sex16Table - Referral Reasons by Type of Offense, Race and Sex16Table - Top 4 Referral Reasons by Sex, Race and Type of Offense18Source of Referrals to the Juvenile Court19Table - Source of Referral Reasons by Source, Race and Sex20Table - Source of Referrals by Type of Offense, Race and Sex20Table - Source of Referrals to the Juvenile Court21Children Referral Reasons by Type of Offense, Race and Sex20Table - Source of Referrals to the Juvenile Court21Table - Source of Referrals to the Juvenile Court21Children Referral Reasons by Type of Offense, Race and Sex20Table - Source of Referrals by Trequent Referral Reasons by Source, Race and Sex21Table - Source of Referrals to the Juvenile Court21Table - Source of Referrals by Type of Offense, Race and Sex22Table - Source of Referrals by Type of Offense, Race and Sex22 </td <td>Table/Chart – Children Referred by Race and Sex</td> <td>9</td>                                                                                                                                                                                                                                                                                                                                                                                                                                                                                                                                                                                                     | Table/Chart – Children Referred by Race and Sex                             | 9                |
| Living Arrangement of the Child at Time of Referral<br>Table/Chart – Living Arrangement at Time of Referral by Race and Sex 12<br>School Status of Individual Children at Time of Referral to Juvenile Court<br>Table – Last Grade Completed by Children by Race and Sex 13<br>Table – Children Enrolled in School 13<br>Table – Children Enrolled in Special Education 13<br>Referral Information by Race, Sex and Class of Referral/Offense<br>Table/Chart – Class of Referrals by Race and Sex 14<br>Table – Referrals by Class and Type of Offense by Race and Sex 15<br>Referral Reasons by Type, Race and Sex 16<br>Table – Referral Reasons by Type of Offense, Race and Sex 16<br>Table – Referral Reasons by Sex, and Race 177<br>Table – Top 4 Referral Reasons by Sex, Race and Sex 16<br>Table – Top 4 Referral Reasons by Sex, Race and Type of Offense 178<br>Table – Source of Referrals to the Juvenile Court 178<br>Table – Source of Referrals by Race and Sex 19<br>Table – Source of Referrals by Race and Sex 19<br>Table – Source of Referrals by Race and Sex 19<br>Table – Source of Referrals by Race and Sex 20<br>Table – Source of Referrals to the Juvenile Court 20<br>Table – Source of Referrals to the Juvenile Court 20<br>Table – Source of Referrals by Type of Offense, Race and Sex 20<br>Table – Source of Referrals by Type of Offense, Race and Sex 20<br>Table – Source of Referrals by Type of Offense, Race and Sex 20<br>Table – Source of Referrals by Type of Offense, Race and Sex 20<br>Table – Source of Referrals by Type of Offense, Race and Sex 20<br>Table – Source of Referrals by Type of Offense, Race and Sex 20<br>Table – Source of Referrals for Unlawful Carrying/Possession of a Weapon by Age, Race and Sex 22<br>Table/Chart – Children Referred for Carrying Weapons on School Property 23<br>Intake Actions at Referral<br>Table/Chart – Intake Actions at Referral by Race and Sex 24                                                                                                                                                                     | Table/Chart – Children of Hispanic Origin by Race and Sex                   | 10               |
| Table/Chart - Living Arrangement at Time of Referral by Race and Sex12School Status of Individual Children at Time of Referral to Juvenile Court13Table - Last Grade Completed by Children by Race and Sex13Table - Children Enrolled in School13Table - Children Enrolled in Special Education13Referral Information by Race, Sex and Class of Referral/Offense14Table - Referrals by Class and Type of Offense by Race and Sex14Table - Referral Reasons by Type, Race and Sex15Referral Reasons by Type, Race and Sex16Table - Top 4 Referral Reasons by Sex, Race and Sex16Table - Top 4 Referral Reasons by Sex, Race and Type of Offense18Source of Referrals to the Juvenile Court19Table - Source of Referrals by Race and Sex19Table - Source of Referrals by Type of Offense, Race and Sex20Table - Source of Referrals by Type of Offense, Race and Sex20Table - Source of Referrals by Race and Sex21Children Referred with Weapons Charges21Table/Chart - Children Referred for Unlawful Carrying/Possession of a Weapon by Age, Race and Sex22Table/Chart - Children Referred for Carrying Weapons on School Property23Intake Actions at Referral24                                                                                                                                                                                                                                                                                                                                                                                                                                                                                                                                                                                                                                                                                                                                                                                                                                                                                                                                                              | Table – Referrals by Type of Offense, Age Group, Race and Sex               | 11               |
| School Status of Individual Children at Time of Referral to Juvenile Court       13         Table - Last Grade Completed by Children by Race and Sex       13         Table - Children Enrolled in School       13         Table - Children Enrolled in Special Education       13         Referral Information by Race, Sex and Class of Referral/Offense       14         Table - Referrals by Class and Type of Offense by Race and Sex       15         Referral Reasons by Type, Race and Sex       15         Table - Referral Reasons by Type of Offense, Race and Sex       16         Table - Top 4 Referral Reasons by Sex and Race       17         Table - Top 4 Referral Reasons by Sex, Race and Type of Offense       18         Source of Referrals to the Juvenile Court       13         Table - Source of Referrals by Race and Sex       19         Table - Source of Referrals by Race and Sex       19         Table - Source of Referrals by Type of Offense, Race and Sex       20         Table - Source of Referrals by Race and Sex       21         Children Referred with Weapons Charges       21         Table/Chart - Children Referred for Unlawful Carrying/Possession of a Weapon by Age, Race and Sex       22         Table/Chart - Children Referred for Carrying Weapons on School Property       23         Intake Actions at Referral       24                                                                                                                                                                                                                                                                                                                                                                                                                                                                                                                                                                                                                                                                                                                                        | Living Arrangement of the Child at Time of Referral                         |                  |
| Table - Last Grade Completed by Children by Race and Sex13Table - Children Enrolled in School13Table - Children Enrolled in Special Education13Referral Information by Race, Sex and Class of Referral/Offense14Table/Chart - Class of Referrals by Race and Sex14Table - Referrals by Class and Type of Offense by Race and Sex15Referral Reasons by Type, Race and Sex16Table - Referral Reasons by Type of Offense, Race and Sex17Table - Top 4 Referral Reasons by Sex and Race17Table - Top 4 Referral Reasons by Sex, Race and Type of Offense18Source of Referrals to the Juvenile Court19Table - Source of Referrals by Race and Sex19Table - Source of Referrals by Race and Sex20Table - Source of Referrals by Type of Offense, Race and Sex21Children Referred Referral Reasons by Source, Race and Sex22Table - Source of Referrals by Race and Sex21Table - Source of Referrals by Type of Offense, Race and Sex21Table - Source of Referrals by Type of Offense, Race and Sex21Table - Source of Referrals by Type of Offense, Race and Sex21Table/Chart - Children Referred for Unlawful Carrying/Possession of a Weapon by Age, Race and Sex22Table/Chart - Children Referred for Carrying Weapons on School Property23Intake Actions at Referral24                                                                                                                                                                                                                                                                                                                                                                                                                                                                                                                                                                                                                                                                                                                                                                                                                                                           | Table/Chart – Living Arrangement at Time of Referral by Race and Sex        | 12               |
| Table - Children Enrolled in School13Table - Children Enrolled in Special Education13Referral Information by Race, Sex and Class of Referral/Offense14Table/Chart - Class of Referrals by Race and Sex14Table - Referrals by Class and Type of Offense by Race and Sex15Referral Reasons by Type, Race and Sex16Table - Referral Reasons by Type of Offense, Race and Sex16Table - Top 4 Referral Reasons by Sex, and Race17Table - Top 4 Referral Reasons by Sex, Race and Type of Offense18Source of Referrals to the Juvenile Court19Table - Source of Referrals by Race and Sex20Table - Source of Referrals by Type of Offense, Race and Sex20Table - Source of Referrals by Type of Offense, Race and Sex20Table - Source of Referrals by Pace and Sex21Children Referred with Weapons Charges21Table/Chart - Children Referred for Unlawful Carrying/Possession of a Weapon by Age, Race and Sex22Table/Chart - Children Referred for Carrying Weapons on School Property23Intake Actions at Referral24                                                                                                                                                                                                                                                                                                                                                                                                                                                                                                                                                                                                                                                                                                                                                                                                                                                                                                                                                                                                                                                                                                                 | School Status of Individual Children at Time of Referral to Juvenile Court  |                  |
| Table - Children Enrolled in Special Education13Referral Information by Race, Sex and Class of Referral/Offense14Table/Chart - Class of Referrals by Race and Sex14Table - Referrals by Class and Type of Offense by Race and Sex15Referral Reasons by Type, Race and Sex16Table - Referral Reasons by Type of Offense, Race and Sex16Table - Top 4 Referral Reasons by Sex and Race17Table - Top 4 Referral Reasons by Sex, Race and Type of Offense18Source of Referrals to the Juvenile Court13Table - Source of Referrals by Race and Sex19Table - Source of Referrals by Type of Offense, Race and Sex20Table - Source of Referrals by Type of Offense, Race and Sex20Table - Source of Referrals by Pace and Sex20Table - Source of Referrals by Type of Offense, Race and Sex20Table - Source of Referrals by Type of Offense, Race and Sex20Table - Source of Referrals by Type of Offense, Race and Sex20Table - Source of Referrals by Type of Offense, Race and Sex20Table - Source of Referrals by Type of Offense, Race and Sex20Table - Children Referred for Unlawful Carrying/Possession of a Weapon by Age, Race and Sex22Table/Chart - Children Referred for Carrying Weapons on School Property23Intake Actions at Referral24                                                                                                                                                                                                                                                                                                                                                                                                                                                                                                                                                                                                                                                                                                                                                                                                                                                                               | Table – Last Grade Completed by Children by Race and Sex                    | 13               |
| Referral Information by Race, Sex and Class of Referral/Offense14Table/Chart - Class of Referrals by Race and Sex14Table - Referrals by Class and Type of Offense by Race and Sex15Referral Reasons by Type, Race and Sex16Table - Referral Reasons by Type of Offense, Race and Sex16Table - Top 4 Referral Reasons by Sex and Race17Table - Top 4 Referral Reasons by Sex, Race and Type of Offense18Source of Referrals to the Juvenile Court18Table - Source of Referrals by Race and Sex19Table - Source of Referrals by Race and Sex20Table - Source of Referrals by Type of Offense, Race and Sex20Table - Source of Referrals by Type of Offense, Race and Sex20Table - Source of Referrals by Tope of Offense, Race and Sex20Table - Source of Referrals by Tope of Offense, Race and Sex20Table - Source of Referrals by Tope of Offense, Race and Sex20Table - Source of Referrals by Tope of Offense, Race and Sex20Table - Source of Referrals by Tope of Offense, Race and Sex20Table - Source of Referrals by Tope of Offense, Race and Sex21Children Referred with Weapons Charges22Table/Chart - Children Referred for Unlawful Carrying/Possession of a Weapon by Age, Race and Sex22Table/Chart - Children Referred for Carrying Weapons on School Property23Intake Actions at Referral24                                                                                                                                                                                                                                                                                                                                                                                                                                                                                                                                                                                                                                                                                                                                                                                                                   | Table – Children Enrolled in School                                         | 13               |
| Table/Chart - Class of Referrals by Race and Sex14Table - Referrals by Class and Type of Offense by Race and Sex15Referral Reasons by Type, Race and Sex16Table - Referral Reasons by Type of Offense, Race and Sex16Table - Top 4 Referral Reasons by Sex and Race17Table - Top 4 Referral Reasons by Sex, Race and Type of Offense18Source of Referrals to the Juvenile Court19Table - Source of Referrals by Race and Sex19Table - Source of Referrals by Race and Sex20Table - Source of Referrals by Type of Offense, Race and Sex20Table - Source of Referrals by Type of Offense, Race and Sex20Table - Source of Referrals by Race and Sex21Children Referred with Weapons Charges21Table/Chart - Children Referred for Unlawful Carrying/Possession of a Weapon by Age, Race and Sex22Table/Chart - Children Referred for Carrying Weapons on School Property23Intake Actions at Referral24                                                                                                                                                                                                                                                                                                                                                                                                                                                                                                                                                                                                                                                                                                                                                                                                                                                                                                                                                                                                                                                                                                                                                                                                                           | Table – Children Enrolled in Special Education                              | 13               |
| Table - Referrals by Class and Type of Offense by Race and Sex15Referral Reasons by Type, Race and Sex16Table - Referral Reasons by Type of Offense, Race and Sex16Table - Top 4 Referral Reasons by Sex and Race17Table - Top 4 Referral Reasons by Sex, Race and Type of Offense18Source of Referrals to the Juvenile Court19Table - Source of Referrals by Race and Sex19Table - Source of Referrals by Race and Sex20Table - Source of Referrals by Type of Offense, Race and Sex21Children Referred with Weapons Charges21Table/Chart - Children Referred for Unlawful Carrying/Possession of a Weapon by Age, Race and Sex22Table/Chart - Children Referred for Carrying Weapons on School Property23Intake Actions at Referral24                                                                                                                                                                                                                                                                                                                                                                                                                                                                                                                                                                                                                                                                                                                                                                                                                                                                                                                                                                                                                                                                                                                                                                                                                                                                                                                                                                                        | Referral Information by Race, Sex and Class of Referral/Offense             |                  |
| Table - Referrals by Class and Type of Offense by Race and Sex15Referral Reasons by Type, Race and Sex16Table - Referral Reasons by Type of Offense, Race and Sex16Table - Top 4 Referral Reasons by Sex and Race17Table - Top 4 Referral Reasons by Sex, Race and Type of Offense18Source of Referrals to the Juvenile Court19Table - Source of Referrals by Race and Sex19Table - Source of Referrals by Race and Sex20Table - Source of Referrals by Type of Offense, Race and Sex21Children Referred with Weapons Charges21Table/Chart - Children Referred for Unlawful Carrying/Possession of a Weapon by Age, Race and Sex22Table/Chart - Children Referred for Carrying Weapons on School Property23Intake Actions at Referral24                                                                                                                                                                                                                                                                                                                                                                                                                                                                                                                                                                                                                                                                                                                                                                                                                                                                                                                                                                                                                                                                                                                                                                                                                                                                                                                                                                                        | Table/Chart – Class of Referrals by Race and Sex                            | 14               |
| Table - Referral Reasons by Type of Offense, Race and Sex16Table - Top 4 Referral Reasons by Sex and Race17Table - Top 4 Referral Reasons by Sex, Race and Type of Offense18Source of Referrals to the Juvenile Court19Table - Source of Referrals by Race and Sex19Table - Six Most Frequent Referral Reasons by Source, Race and Sex20Table - Source of Referrals by Type of Offense, Race and Sex21Children Referred with Weapons Charges21Table/Chart - Children Referred for Unlawful Carrying/Possession of a Weapon by Age, Race and Sex22Table/Chart - Children Referred for Carrying Weapons on School Property23Intake Actions at Referral24                                                                                                                                                                                                                                                                                                                                                                                                                                                                                                                                                                                                                                                                                                                                                                                                                                                                                                                                                                                                                                                                                                                                                                                                                                                                                                                                                                                                                                                                         | Table - Referrals by Class and Type of Offense by Race and Sex              | 15               |
| Table – Top 4 Referral Reasons by Sex and Race17Table – Top 4 Referral Reasons by Sex, Race and Type of Offense18Source of Referrals to the Juvenile Court19Table – Source of Referrals by Race and Sex19Table – Six Most Frequent Referral Reasons by Source, Race and Sex20Table – Source of Referrals by Type of Offense, Race and Sex21Children Referred with Weapons Charges21Table/Chart – Children Referred for Unlawful Carrying/Possession of a Weapon by Age, Race and Sex22Table/Chart – Children Referred for Carrying Weapons on School Property23Intake Actions at Referral24                                                                                                                                                                                                                                                                                                                                                                                                                                                                                                                                                                                                                                                                                                                                                                                                                                                                                                                                                                                                                                                                                                                                                                                                                                                                                                                                                                                                                                                                                                                                    | Referral Reasons by Type, Race and Sex                                      |                  |
| Table – Top 4 Referral Reasons by Sex and Race17Table – Top 4 Referral Reasons by Sex, Race and Type of Offense18Source of Referrals to the Juvenile Court19Table – Source of Referrals by Race and Sex19Table – Six Most Frequent Referral Reasons by Source, Race and Sex20Table – Source of Referrals by Type of Offense, Race and Sex21Children Referred with Weapons Charges21Table/Chart – Children Referred for Unlawful Carrying/Possession of a Weapon by Age, Race and Sex22Table/Chart – Children Referred for Carrying Weapons on School Property23Intake Actions at Referral24                                                                                                                                                                                                                                                                                                                                                                                                                                                                                                                                                                                                                                                                                                                                                                                                                                                                                                                                                                                                                                                                                                                                                                                                                                                                                                                                                                                                                                                                                                                                    | Table – Referral Reasons by Type of Offense, Race and Sex                   | 16               |
| Table – Top 4 Referral Reasons by Sex, Race and Type of Offense18Source of Referrals to the Juvenile Court19Table – Source of Referrals by Race and Sex19Table – Six Most Frequent Referral Reasons by Source, Race and Sex20Table – Source of Referrals by Type of Offense, Race and Sex21Children Referred with Weapons Charges21Table/Chart – Children Referred for Unlawful Carrying/Possession of a Weapon by Age, Race and Sex22Table/Chart – Children Referred for Carrying Weapons on School Property23Intake Actions at Referral24                                                                                                                                                                                                                                                                                                                                                                                                                                                                                                                                                                                                                                                                                                                                                                                                                                                                                                                                                                                                                                                                                                                                                                                                                                                                                                                                                                                                                                                                                                                                                                                    |                                                                             | 17               |
| Table – Source of Referrals by Race and Sex19Table – Six Most Frequent Referral Reasons by Source, Race and Sex20Table – Source of Referrals by Type of Offense, Race and Sex21Children Referred with Weapons ChargesTable/Chart – Children Referred for Unlawful Carrying/Possession of a Weapon by Age, Race and Sex22Table/Chart – Children Referred for Carrying Weapons on School Property23Intake Actions at ReferralTable/Chart – Intake Actions at Referral by Race and Sex24                                                                                                                                                                                                                                                                                                                                                                                                                                                                                                                                                                                                                                                                                                                                                                                                                                                                                                                                                                                                                                                                                                                                                                                                                                                                                                                                                                                                                                                                                                                                                                                                                                          |                                                                             | 18               |
| Table – Six Most Frequent Referral Reasons by Source, Race and Sex20Table – Source of Referrals by Type of Offense, Race and Sex21Children Referred with Weapons Charges21Table/Chart – Children Referred for Unlawful Carrying/Possession of a Weapon by Age, Race and Sex22Table/Chart – Children Referred for Carrying Weapons on School Property23Intake Actions at Referral24                                                                                                                                                                                                                                                                                                                                                                                                                                                                                                                                                                                                                                                                                                                                                                                                                                                                                                                                                                                                                                                                                                                                                                                                                                                                                                                                                                                                                                                                                                                                                                                                                                                                                                                                             | Source of Referrals to the Juvenile Court                                   |                  |
| Table – Six Most Frequent Referral Reasons by Source, Race and Sex20Table – Source of Referrals by Type of Offense, Race and Sex21Children Referred with Weapons Charges21Table/Chart – Children Referred for Unlawful Carrying/Possession of a Weapon by Age, Race and Sex22Table/Chart – Children Referred for Carrying Weapons on School Property23Intake Actions at Referral24                                                                                                                                                                                                                                                                                                                                                                                                                                                                                                                                                                                                                                                                                                                                                                                                                                                                                                                                                                                                                                                                                                                                                                                                                                                                                                                                                                                                                                                                                                                                                                                                                                                                                                                                             | Table – Source of Referrals by Race and Sex                                 | 19               |
| Table – Source of Referrals by Type of Offense, Race and Sex21Children Referred with Weapons Charges22Table/Chart – Children Referred for Unlawful Carrying/Possession of a Weapon by Age, Race and Sex22Table/Chart – Children Referred for Carrying Weapons on School Property23Intake Actions at Referral24                                                                                                                                                                                                                                                                                                                                                                                                                                                                                                                                                                                                                                                                                                                                                                                                                                                                                                                                                                                                                                                                                                                                                                                                                                                                                                                                                                                                                                                                                                                                                                                                                                                                                                                                                                                                                 | -                                                                           | 20               |
| Children Referred with Weapons Charges       Table/Chart – Children Referred for Unlawful Carrying/Possession of a Weapon by Age, Race and Sex       22         Table/Chart – Children Referred for Carrying Weapons on School Property       23         Intake Actions at Referral       24                                                                                                                                                                                                                                                                                                                                                                                                                                                                                                                                                                                                                                                                                                                                                                                                                                                                                                                                                                                                                                                                                                                                                                                                                                                                                                                                                                                                                                                                                                                                                                                                                                                                                                                                                                                                                                   |                                                                             | 21               |
| Table/Chart – Children Referred for Unlawful Carrying/Possession of a Weapon by Age, Race and Sex22Table/Chart – Children Referred for Carrying Weapons on School Property23Intake Actions at Referral24                                                                                                                                                                                                                                                                                                                                                                                                                                                                                                                                                                                                                                                                                                                                                                                                                                                                                                                                                                                                                                                                                                                                                                                                                                                                                                                                                                                                                                                                                                                                                                                                                                                                                                                                                                                                                                                                                                                       |                                                                             |                  |
| Table/Chart – Children Referred for Carrying Weapons on School Property23Intake Actions at Referral23Table/Chart – Intake Actions at Referral by Race and Sex24                                                                                                                                                                                                                                                                                                                                                                                                                                                                                                                                                                                                                                                                                                                                                                                                                                                                                                                                                                                                                                                                                                                                                                                                                                                                                                                                                                                                                                                                                                                                                                                                                                                                                                                                                                                                                                                                                                                                                                |                                                                             | 22               |
| Intake Actions at Referral         Table/Chart – Intake Actions at Referral by Race and Sex       24                                                                                                                                                                                                                                                                                                                                                                                                                                                                                                                                                                                                                                                                                                                                                                                                                                                                                                                                                                                                                                                                                                                                                                                                                                                                                                                                                                                                                                                                                                                                                                                                                                                                                                                                                                                                                                                                                                                                                                                                                           |                                                                             | 23               |
| Table/Chart – Intake Actions at Referral by Race and Sex       24                                                                                                                                                                                                                                                                                                                                                                                                                                                                                                                                                                                                                                                                                                                                                                                                                                                                                                                                                                                                                                                                                                                                                                                                                                                                                                                                                                                                                                                                                                                                                                                                                                                                                                                                                                                                                                                                                                                                                                                                                                                              |                                                                             |                  |
|                                                                                                                                                                                                                                                                                                                                                                                                                                                                                                                                                                                                                                                                                                                                                                                                                                                                                                                                                                                                                                                                                                                                                                                                                                                                                                                                                                                                                                                                                                                                                                                                                                                                                                                                                                                                                                                                                                                                                                                                                                                                                                                                |                                                                             | 24               |
|                                                                                                                                                                                                                                                                                                                                                                                                                                                                                                                                                                                                                                                                                                                                                                                                                                                                                                                                                                                                                                                                                                                                                                                                                                                                                                                                                                                                                                                                                                                                                                                                                                                                                                                                                                                                                                                                                                                                                                                                                                                                                                                                | Table/Chart – Intake Actions of Referrals by Class of Offense, Race and Sex | 25               |