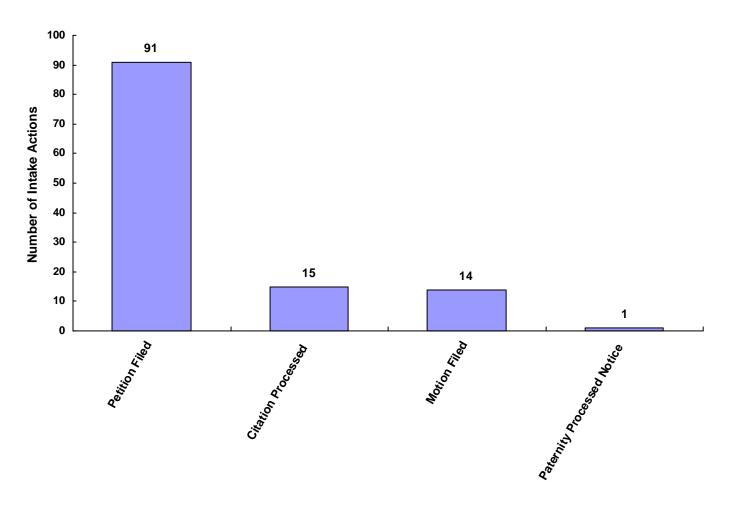

Unknown                     | 0             | 0                   | 0             | 0               | 0                   | 0             | 0                  | 0     | 0.00%                      |
| Does Not Apply              | 0             | 0                   | 0             | 0               | 0                   | 0             | 0                  | 0     | 0.00%                      |
| Other                       | 0             | 0                   | 0             | 0               | 0                   | 0             | 0                  | 0     | 0.00%                      |
| Totals                      | 80            | 10                  | 3             | 18              | 1                   | 0             | 9                  | 121   |                            |



#### **Total Intake Actions at Referral**

#### Intake Actions of Referrals by Class of Offense, Race and Sex for CY 2008

|                                                                                                                                                                                       | White<br>Male              | African<br>American<br>Male | Other<br>Race<br>Male | White<br>Female            | African<br>American<br>Female | Other<br>Race<br>Female    | Unknown<br>Race or<br>Sex | Total |
|---------------------------------------------------------------------------------------------------------------------------------------------------------------------------------------|----------------------------|-----------------------------|-----------------------|------------