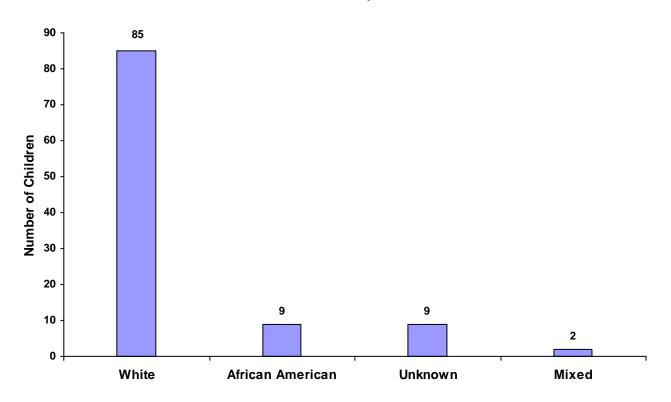

| 9                         | 105   |                                  |

#### Children Referred by Age Group, Race and Sex for CY 2008



Total Children by Age Group

## Children Referred by Race and Sex for CY 2008

| Race             |       | Male | Female | Unknown | Total |
|------------------|-------|------|--------|---------|-------|
| White            |       | 69   | 16     | 0       | 85    |
| African American |       | 8    | 1      | 0       | 9     |
| Native American  |       | 0    | 0      | 0       | 0     |
| Asian            |       | 0    | 0      | 0       | 0     |
| Mixed            |       | 2    | 0      | 0       | 2     |
| Unknown          |       | 6    | 3      | 0       | 9     |
|                  | Total | 85   | 20     | 0       | 105   |



#### **Total Children by Race**

## Children of Hispanic Origin by Race and Sex for CY 2008

| Race             | Male | Female | Unknown | Total |
|------------------|------|--------|---------|-------|
| White            | 0    | 0      | 0       | 0     |
| African American | 0    | 0      | 0       | 0     |
| Native American  | 0    | 0      | 0       | 0     |
| Asian            | 0    | 0      | 0       | 0     |
| Mixed            | 0    | 0      | 0       | 0     |
| Unknown          | 0    | 0      | 0       | 0     |
| Total            | 0    | 0      | 0       | 0     |

Total Children of Hispanic Origin by Race

| Referrals by Type of Offen | se, Age Group, Ra | ace and Sex for CY 2008 |
|----------------------------|-------------------|-------------------------|
|-----------