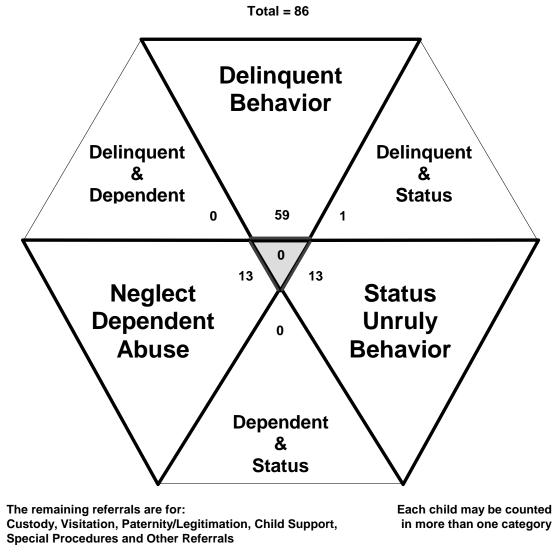

31               |
| Children Transferred to Adult Court                                                  |                  |
| Table/Chart – Children Transferred to Adult Court by Age, Race and Sex               | 32               |
| Outcomes by Type of Disposition                                                      |                  |
| Table – Outcomes by Type of Disposition, Race and Sex                                | 33               |
| Juvenile Court Referrals Disposed County-Wide Based on Number of Referrals           |                  |
| Table/Chart – Breakdown of Referrals by Court Personnel Executing the Action         | 34               |

## The Juvenile Court Referral Process for CY 2008



Delinquent, Dependent/Neglect/Abuse, and Status/Unruly Referrals for CY 2008



Total number of individual children for ALL referrals disposed by juvenile courts during CY 2008 equals 105

Children can have referrals in multiple categories. The drawing above shows that in the year 2008 there were 59 referrals to Perry County Juvenile Court for children with only delinquent offenses, 13 for those with only status/unruly behavior, and 13 for children with neglect, dependent or abuse referrals during the calendar year. There were 1 referrals for children that had a delinquent AND a status/unruly referral. There were 0 referrals for children with both delinquent behavior AND a neglect, dependent or abuse allegation. There were 0 referrals for children to rabuse allegation. Also, there were 0 referrals for children that had a delinquent or abuse allegation. Also, there w