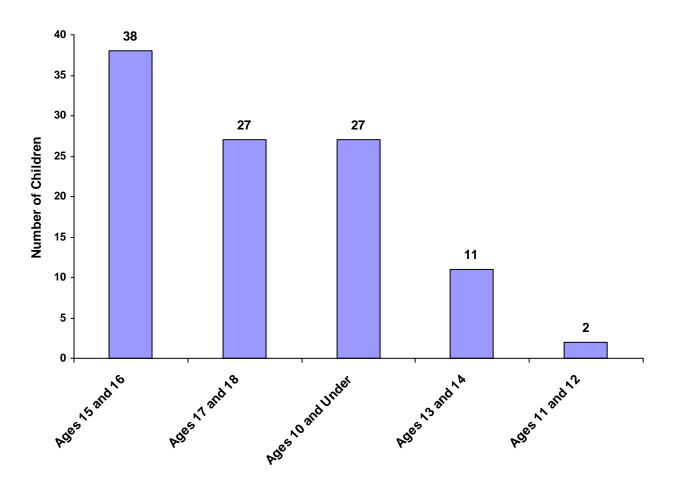

|
| Ages 17 through 18 | 21            | 1                           | 0                     | 5               | 0                             | 0                       | 0                         | 27    | 25.71%                           |
| Ages 19 and Over   | 0             | 0                           | 0                     | 0               | 0                             | 0                       | 0                         | 0     | 0.00%                            |
| Total              | 69            | 8                           | 2                     | 16              | 1                             | 0                       | 9                         | 105   |                                  |

#### Children Referred by Age Group, Race and Sex for CY 2008



Total Children by Age Group

## Children Referred by Race and Sex for CY 2008

| Race             |       | Male | Female | Unknown | Total |
|------------------|-------|------|--------|---------|-------|
| White            |       | 69   | 16     | 0       | 85    |
| African American |       | 8    | 1      | 0       | 9     |
| Native American  |       | 0    | 0      | 0       | 0     |
| Asian            |       | 0    | 0      | 0       | 0     |
| Mixed            |       | 2    | 0      | 0       | 2     |
| Unknown          |       | 6    | 3      | 0       | 9     |
|                  | Total | 85   | 20     | 0       | 105   |



#### **Total Children by Race**

## Children of Hispanic Origin by Race and Sex for CY 2008

| Race             | Male | Female | Unknown | Total |
|