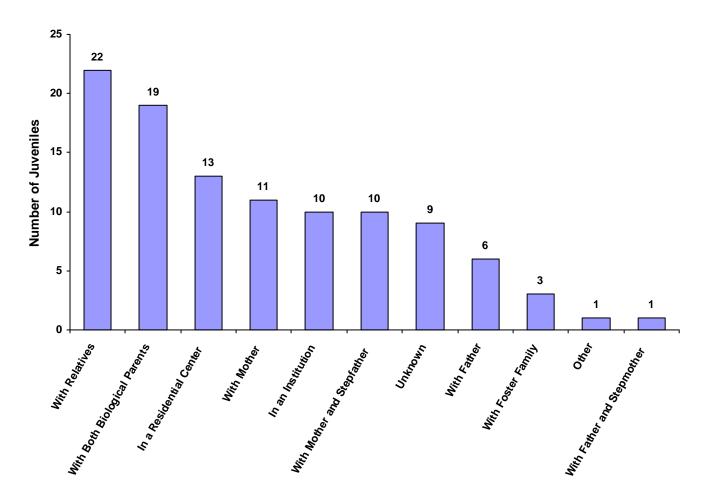

| 0                     | 0               | 0                             | 0                       | 5                         | 9     | 8.57%                            |
| Other                        | 1             | 0                           | 0                     | 0               | 0                             | 0                       | 0                         | 1     | 0.95%                            |
| Totals                       | 69            | 8                           | 2                     | 16              | 1                             | 0                       | 9                         | 105   |                                  |

#### Living Arrangement of Juveniles by Race and Sex for CY 2008

#### Living Arrangement of Juveniles



|                       | White<br>Male | African<br>American<br>Male | Other<br>Race<br>Male | White<br>Female | African<br>American<br>Female | Other<br>Race<br>Female | Unknown<br>Race or<br>Sex | Total | % of All<br>Children<br>Referred |
|-----------------------|---------------|-----------------------------|-----------------------|-----------------|-------------------------------|-------------------------|---------------------------|-------|----------------------------------|
| Too Young for School  | 3             | 0                           | 0                     | 3               | 0                             | 0                       | 0                         | 6     | 5.71%                            |
| Preschool             | 0             | 0