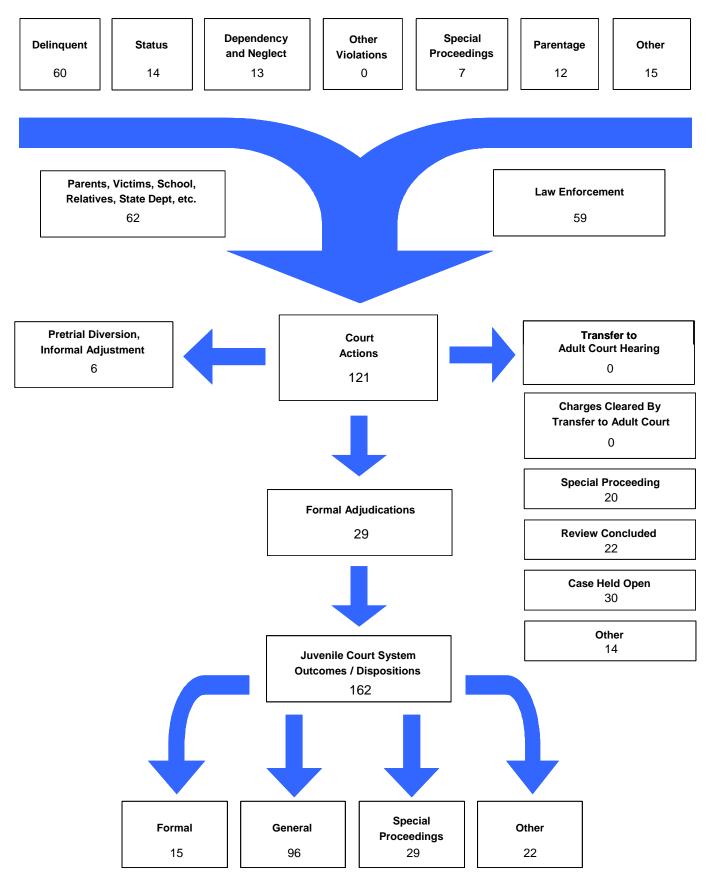

Formal and Informal Actions by Class of Referral, Race and Sex               | 31               |
| Children Transferred to Adult Court                                                  |                  |
| Table/Chart – Children Transferred to Adult Court by Age, Race and Sex               | 32               |
| Outcomes by Type of Disposition                                                      |                  |
| Table – Outcomes by Type of Disposition, Race and Sex                                | 33               |
| Juvenile Court Referrals Disposed County-Wide Based on Number of Referrals           |                  |
| Table/Chart – Breakdown of Referrals by Court Personnel Executing the Action         | 34               |

## The Juvenile Court Referral Process for CY 2008



Delinquent, Dependent/Neglect/Abuse, and Status/Unruly Referrals for CY 2008



Total number of individual children for ALL referrals disposed by juvenile courts during CY 2008 equals 105

Children can have referrals in multiple categories. The drawing above shows that in the year 2008 there were 59 referrals to Perry County Juvenile Court for children with only delinquent offenses, 13 for those with only status/unruly behavior, and 13 for children with neglect, dependent or abuse referrals during the calendar year. There were 1 referrals for children that had a delinquent AND a status/unruly referral. There were 0 referrals for children with both delinquent behavior AND a neglect, dependent or abuse allegation. There were 0 referrals for children to rabuse allegation. Also, there were 0