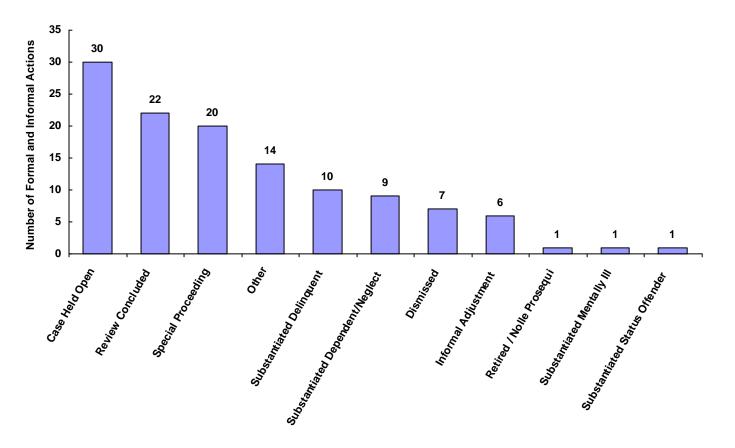

|
| Unknown                            | 0             | 0                           | 0                     | 0               | 0                             | 0                       | 0                         | 0     | 0.00%                      |
| Other                              | 7             | 0                           | 0                     | 3               | 0                             | 0                       | 4                         | 14    | 11.57%                     |
| Totals                             | 80            | 10                          | 3                     | 18              | 1                             | 0                       | 9                         | 121   |                            |

#### **Total Formal and Informal Actions**



### Formal and Informal Actions by Type of Offense, Race and Sex for CY 2008

|                                            | White<br>Male | African<br>American<br>Male | Other<br>Race<br>Male | White<br>Female | African<br>American<br>Female | Other<br>Race<br>Female | Unknown<br>Race or<br>Sex | Total |
|--------------------------------------------|---------------|-----------------------------|-----------------------|-----------------|-------------------------------|-------------------------|---------------------------|-------|
| <u>Delinquent</u>                          |               |                             |                       |                 |                               |                         |                           |       |
| Review Concluded