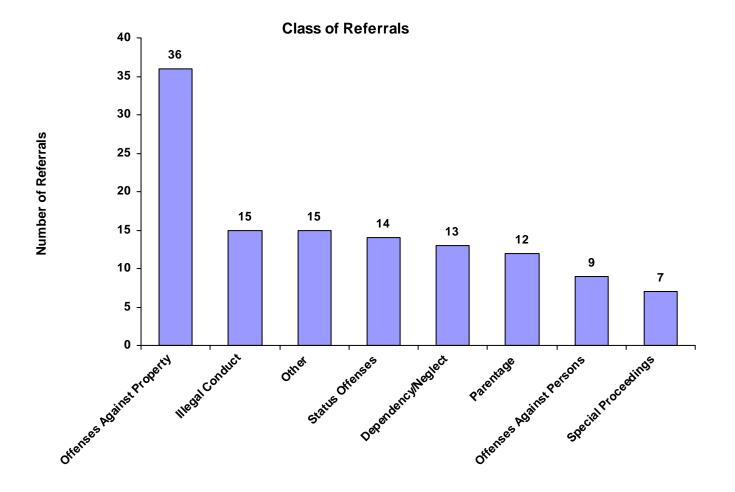

|
| Special Proceedings         | 4             | 0                           | 1                     | 2               | 0                             | 0                       | 0                         | 7     | 5.79%                      |
| Other                       | 8             | 0                           | 0                     | 2               | 0                             | 0                       | 5                         | 15    | 1 <b>2.40</b> %            |
| Totals                      | 80            | 10                          | 3                     | 18              | 1                             | 0                       | 9                         | 121   |                            |

#### Class of Referrals by Race and Sex for CY 2008



#### Referrals by Class and Type Of Offense by Race and Sex for CY 2008

|                                        | White<br>Male | African<br>American<br>Male | Other<br>Race<br>Male | White<br>Female | African<br>American<br>Female | Other<br>Race<br>Female | Unknown<br>Race or<br>Sex | Total |
|----------------------------------------|---------------|-----------------------------|-----------------------|-----------------|-------------------------------|-------------------------|---------------------------|-------|
| Offenses Against Persons               |               |                             |                       |                 |                               |                         |                           |       |
| Assault                                | 4