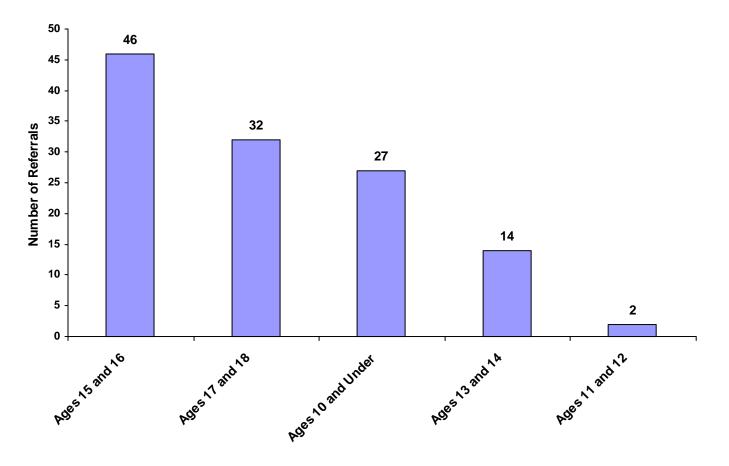

| 38.02%                     |
| Ages 17 and 18       | 26            | 1                           | 0                     | 5               | 0                             | 0                       | 0                         | 32    | 26.45%                     |
| Unknown Age          | 0             | 0                           | 0                     | 0               | 0                             | 0                       | 0                         | 0     | 0.00%                      |
| All Age Group Totals | 80            | 10                          | 3                     | 18              | 1                             | 0                       | 9                         | 121   |                            |

#### Referrals by Age Group, Race and Sex for CY 2008





|                    | White<br>Male | African<br>American<br>Male | Other<br>Race<br>Male | White<br>Female | African<br>American<br>Female | Other<br>Race<br>Female | Unknown<br>Race or<br>Sex | Total | % of All<br>Children<br>Referred |
|--------------------|---------------|-----------------------------|-----------------------|-----------------|-------------------------------|-------------------------|---------------------------|-------|----------------------------------|
| Ages 10 and Under  | 12            | 0                           | 0                     | 7               | 0                             | 0                       | 8                         | 27    | 25.71%                           |
| Ages 11 through 12 | 2             | 0                           | 0