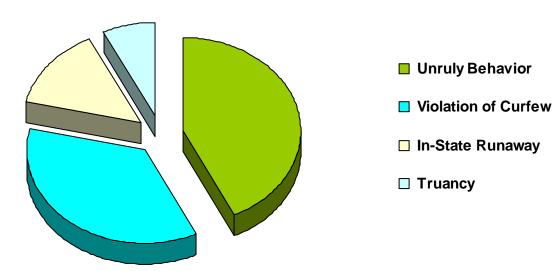

als for children to rabuse allegation. Also, there were 0 referrals for children to rabuse allegation.

## Referrals by Type of Offense in CY 2008



Total Referrals = 121

\* Parentage includes: Custody, Visitation, Paternity/Legitimation and Child Support \*\*Special Proceedings include: Judicial Review, Administrative Review, Foster Care Review, Request for Medical Treatment and Consent to Marry

Information from the Juvenile Court represents a total of 105 children and 114 cases that were reported to the TCJFCJ.

A Status offense is an offense committed by a child that if committed by an adult, would not be considered an offense or unlawful act. An example of this is smoking when not legally an adult.

Referrals for Status/Unruly Offenses in CY 2008 Total Status/Unruly Referrals = 14



| Referral Reason                  | Count | Percent |
|----------------------------------|-------|---------|
| Unruly Behavior                  | 6     | 42.86%  |
| Violation of Curfew              | 5     | 35.71%  |
| In-State Runaway                 | 2     | 14.29%  |
| Truancy                          | 1     | 7.14%   |
| Violation of a Valid Court Order | 0     | 0.00%   |
| Possession of Tobacco Products   | 0     | 0.00%   |
| Out-of-State Runaway             | 0     | 0.00%   |
| Total                            | 14    |         |

## Children\* with Delinquent Referrals by Race and Sex for CY 2008

|             | White | African<br>American | Native<br>American | Asian | Mixed<br>Race | Unknown<br>Race | Total |
|-------------|-------|---------------------|----------------