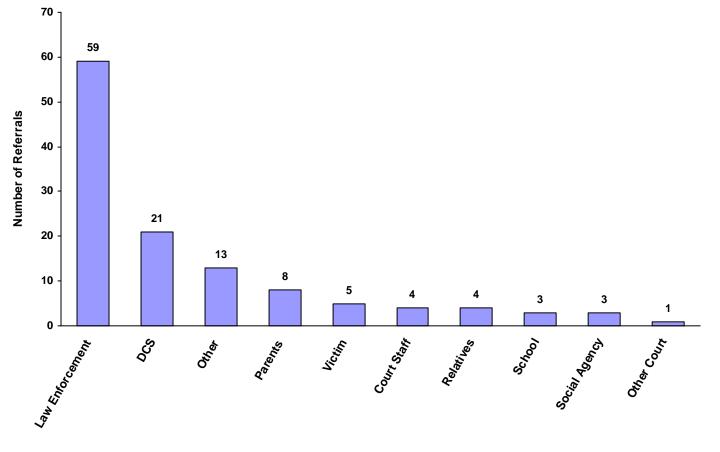

|
| Unknown                    | 0             | 0                           | 0                     | 0               | 0                             | 0                       | 0                         | 0     | 0.00%                      |
| Other                      | 7             | 0                           | 0                     | 2               | 0                             | 0                       | 4                         | 13    | 10.74%                     |
| Totals                     | 80            | 10                          | 3                     | 18              | 1                             | 0                       | 9                         | 121   |                            |

#### Source of Referrals by Race and Sex for CY 2008





#### Six Most Frequent Referral Reasons by Source, Race and Sex for CY 2008

| Law Enforcement           1. Vandalism         9         1         1           2. Theti of Property         9         0         0         1           3. Traffic         9         0         0         1           4. Aggravated Burglary         3         0         0         2           5. Violation of Curfew         5         0         0         0           6. Assault         2         1         0         1           Parents         2         0         0         1           1. Child Support         2         0         0         1           2. Dependency/ Neglect         2         0         0         1           2. Dependency/ Neglect         0         0         0         1           5. NO REFERRAL SUBMITTED