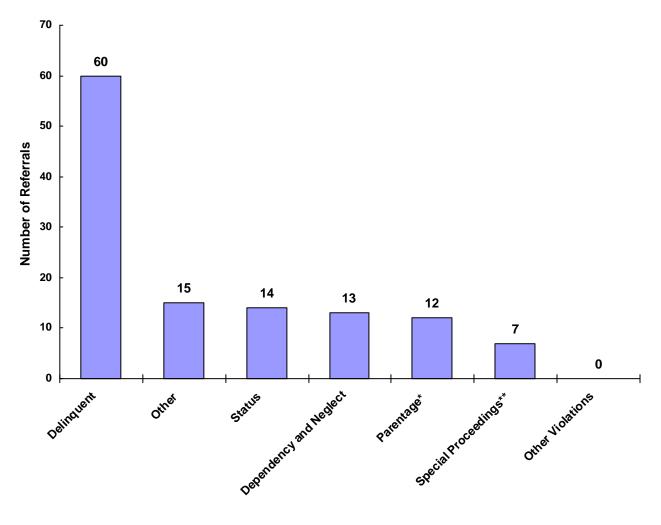

elinquent offenses, 13 for those with only status/unruly behavior, and 13 for children with neglect, dependent or abuse referrals during the calendar year. There were 1 referrals for children that had a delinquent AND a status/unruly referral. There were 0 referrals for children with both delinquent behavior AND a neglect, dependent or abuse allegation. There were 0 referrals for children to rabuse allegation. Also, there were 0 referrals for children that had a delinquent or abuse allegation. Also, there were 0 referrals for children to rabuse allegation. Also, there were 0 referrals for children to rabuse allegation. Also, there were 0 referrals for children to rabuse allegation. Also, there were 0 referrals for children to rabuse allegation.

## Referrals by Type of Offense in CY 2008



Total Referrals = 121

\* Parentage includes: Custody, Visitation, Paternity/Legitimation and Child Support \*\*Special Proceedings include: Judicial Review, Administrative Review, Foster Care Review, Request for Medical Treatment and Consent to Marry

Information from the Juvenile Court represents a total of 105 children and 114 cases that were reported to the TCJFCJ.

A Status offense is an offense committed by a child that if committed by an adult, would not be considered an offense or unlawful act. An example of this is smoking when not legally an adult.

Referrals for Status/Unruly Offenses in CY 2008 Total Status/Unruly Referrals = 14



| Referral Reason                  | Count | Percent |
|----------------------------------|-------|---------|
| Unruly Behavior                  |