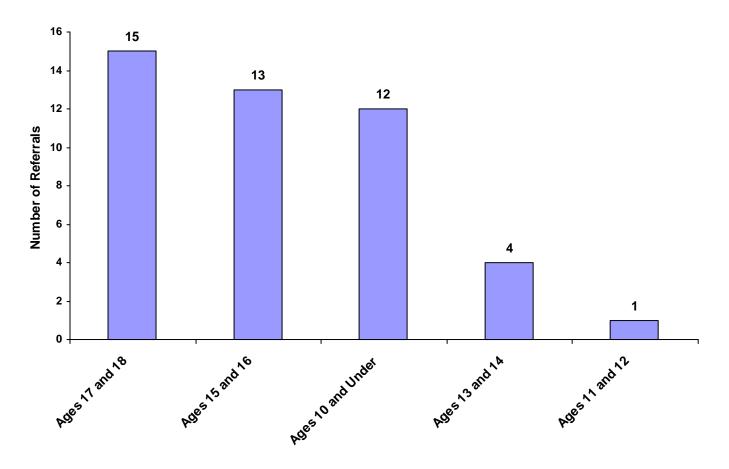

### Referrals by Age Group, Race and Sex for CY 2008

|                      | White<br>Male | African<br>American<br>Male | Other<br>Race<br>Male | White<br>Female | African<br>American<br>Female | Other<br>Race<br>Female | Unknown<br>Race or<br>Sex | Total | % of<br>Total<br>Referrals |
|----------------------|---------------|-----------------------------|-----------------------|-----------------|-------------------------------|-------------------------|---------------------------|-------|----------------------------|
| Birth through Age 10 | 8             | 0                           | 0                     | 2               | 0                             | 2                       | 0                         | 12    | 26.67%                     |
| Ages 11 and 12       | 1             | 0                           | 0                     | 0               | 0                             | 0                       | 0                         | 1     | 2.22%                      |
| Ages 13 and 14       | 3             | 0                           | 0                     | 1               | 0                             | 0                       | 0                         | 4     | 8.89%                      |
| Ages 15 and 16       | 10            | 0                           | 1                     | 2               | 0                             | 0                       | 0                         | 13    | 28.89%                     |
| Ages 17 and 18       | 7             | 0                           | 0                     | 7               | 1                             | 0                       | 0                         | 15    | 33.33%                     |
| Unknown Age          | 0             | 0                           | 0                     | 0               | 0                             | 0                       | 0                         | 0     | 0.00%                      |
| All Age Group Totals | 29            | 0                           | 1                     | 12              | 1                             | 2                       | 0                         | 45    |                            |

#### **Total Referrals by Age Group**