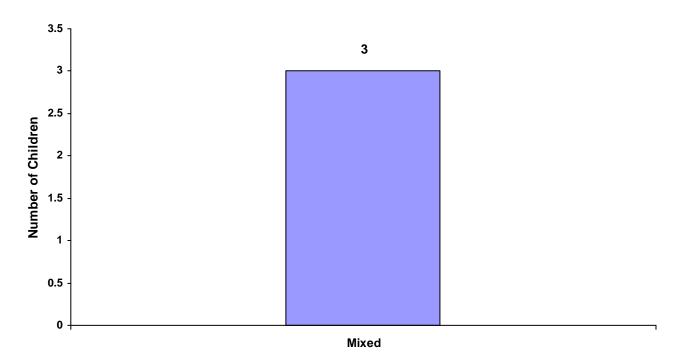

### Children of Hispanic Origin by Race and Sex for CY 2008

| Race             | Male | Female | Unknown | Total |
|------------------|------|--------|---------|-------|
| White            | 0    | 0      | 0       | 0     |
| African American | 0    | 0      | 0       | 0     |
| Native American  | 0    | 0      | 0       | 0     |
| Asian            | 0    | 0      | 0       | 0     |
| Mixed            | 1    | 2      | 0       | 3     |
| Unknown          | 0    | 0      | 0       | 0     |
| Total            | 1    | 2      | 0       | 3     |

#### **Total Children of Hispanic Origin by Race**

Referrals by Type of Offense, Age Group, Race and Sex for CY 2008

|                      |       | White<br>Male | African<br>American<br>Male | Other<br>Race<br>Male | White<br>Female | African<br>American<br>Female | Other<br>Race<br>Female | Unknown<br>Race or<br>Sex | Tota |
|----------------------|-------|---------------|-----------------------------|-----------------------|-----------------|-------------------------------|-------------------------|---------------------------|------|
| Delinquent           |       |               |                             |                       |                 |                               |                         |                           |      |
| Ages 10 and Under    |       | 0             | 0                           | 0                     | 0               | 0                             | 0                       | 0                         | C    |
| Ages 11 through 12   |       | 0             | 0                           | 0                     | 0               | 0                             | 0                       | 0                         | (    |
| Ages 13 through 14   |       | 0             | 0                           | 0                     | 0               | 0                             | 0                       | 0                         | (    |
| Ages 15 through 16   |       | 5             | 0                           | 1                     | 0               | 0                             | 0                       | 0                         | (    |
| Ages 17 through 18   |       | 6             | 0                           | 0                     | 4               | 1                             | 0                       | 0                         | 11   |
| Ages 19 and Over     |       | 0             | 0                           | 0                     | 0               | 0                             | 0                       | 0                         | (    |
|                      | Total | 11            | 0                           | 1                     | 4               | 1                             | 0                       | 0                         | 1    |
| Status               |       |               |                             |                       |                 |                               |                         |                           |      |
| Ages 10 and Under    |       | 0             | 0                           | 0                     | 0               | 0                             | 2                       | 0                         |      |
| Ages 11 through 12   |       | 0             | 0                           | 0                     | 0               | 0                             | 0                       | 0                         | (    |
| Ages 13 through 14   |       | 1             | 0                           | 0                     | 0               | 0                             | 0                       | 0                         |      |
| Ages 15 through 16   |       | 3             | 0                           | 0                     | 2               | 0                             | 0                       | 0                         |      |
| Ages 17 through 18   |       | 1             | 0                           | 0                     | 2               | 0                             | 0                       | 0                         |      |
| Ages 19 and Over     |       | 0             | 0                           | 0                     | 0               | 0                             | 0                       | 0                         |      |
|                      | Total | 5             | 0                           | 0                     | 4               | 0                             | 2                       | 0                         | 1    |
| Dependency and Negle | ect   |               |                             |                       |                 |                               |                         |                           |      |
| Ages 10 and Under    |       | 1             | 0                           | 0                     | 1               | 0                             | 0                       | 0                         | ;    |
| Ages 11 through 12   |       | 0             | 0                           | 0                     | 0               | 0                             | 0                       | 0                         | (    |
| Ages 13 through 14   |       | 1             | 0                           | 0                     | 0               | 0                             | 0                       | 0                         |      |
| Ages 15 through 16   |       | 0             | 0                           | 0                     | 0               | 0                             | 0                       | 0                         | (    |
| Ages 17 through 18   |       | 0             | 0                           | 0                     | 0               | 0                             | 0                       | 0                         | (    |
| Ages 19 and Over     |       | 0             | 0                           | 0                     | 0               | 0                             | 0                       | 0                         | (    |
|                      | Total | 2             | 0                           | 0                     | 1               | 0                             | 0                       | 0                         | ,    |
| Other Violations     |       |               |                             |                       |                 |                               |                         |                           |      |
| Ages 10 and Under    |       | 0             | 0                           | 0                     | 0               | 0                             | 0                       | 0                         | (    |
| Ages 11 through 12   |       | 0             | 0                           | 0                     | 0               | 0                             | 0                       | 0                         | (    |
| Ages 13 through 14   |       | 0             | 0                           | 0                     | 0               | 0                             | 0                       | 0                         | (    |
| Ages 15 through 16   |       | 0             | 0                           | 0                     | 0               | 0                             | 0                       | 0                         |      |
| Ages 17 through 18   |       | 0             | 0                           | 0                     | 0               | 0                             | 0                       | 0                         |      |
| Ages 19 and Over     |       | 0             | 0                           | 0                     | 0               | 0                             | 0                       | 0                         |      |
|                      | Total | 0             | 0                           | 0                     | 0               | 0                             | 0                       | 0                         |      |