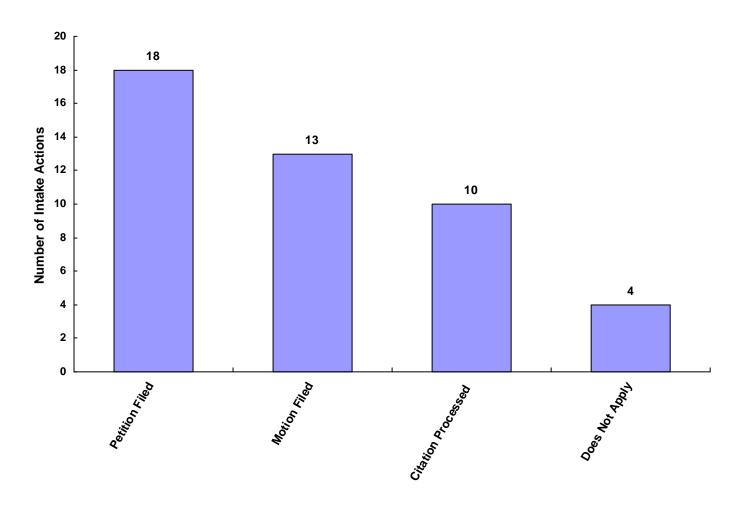

00%                      |
| Does Not Apply              | 2             | 0                           | 0                     | 2               | 0                             | 0                       | 0                         | 4     | 8.89%                      |
| Other                       | 0             | 0                           | 0                     | 0               | 0                             | 0                       | 0                         | 0     | 0.00%                      |
| Totals                      | 29            | 0                           | 1                     | 12              | 1                             | 2                       | 0                         | 45    |                            |

#### **Total Intake Actions at Referral**



Intake Actions of Referrals by Class of Offense, Race and Sex for CY 2008

|                                                                                                                                                                                             | White<br>Male              | African<br>American<br>Male | Other<br>Race<br>Male | White<br>Female       | African<br>American<br>Female | Other<br>Race<br>Female | Unknown<br>Race or<br>Sex | Tota |
|---------------------------------------------------------------------------------------------------------------------------------------------------------------------------------------------|----------------------------|-----------------------------|-----------------------|-----------------------|-------------------------------|-