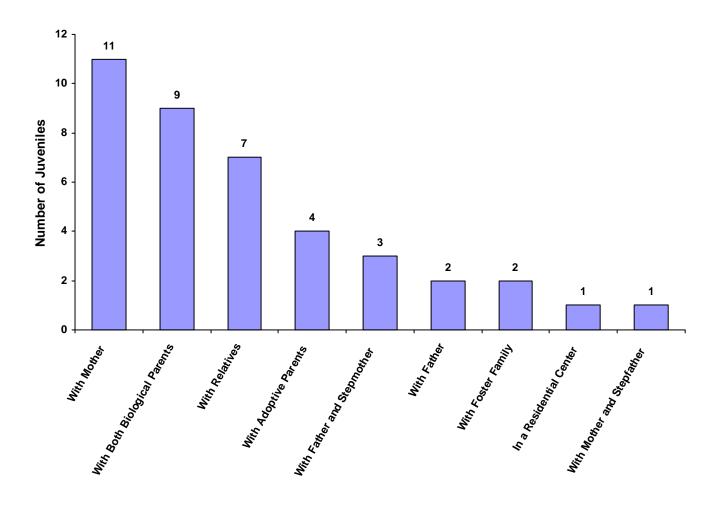

Living Arrangement of Juveniles by Race and Sex for CY 2008

|                              | White<br>Male | African<br>American<br>Male | Other<br>Race<br>Male | White<br>Female | African<br>American<br>Female | Other<br>Race<br>Female | Unknown<br>Race or<br>Sex | Total | % of All<br>Children<br>Referred |
|------------------------------|---------------|-----------------------------|-----------------------|-----------------|-------------------------------|-------------------------|---------------------------|-------|----------------------------------|
| With Both Biological Parents | 7             | 0                           | 0                     | 1               | 1                             | 0                       | 0                         | 9     | 22.50%                           |
| With Father and Stepmother   | 2             | 0                           | 0                     | 1               | 0                             | 0                       | 0                         | 3     | 7.50%                            |
| With Mother and Stepfather   | 0             | 0                           | 0                     | 1               | 0                             | 0                       | 0                         | 1     | 2.50%                            |
| With Mother                  | 4             | 0                           | 0                     | 5               | 0                             | 2                       | 0                         | 11    | 27.50%                           |
| With Father                  | 2             | 0                           | 0                     | 0               | 0                             | 0                       | 0                         | 2     | 5.00%                            |
| With Relatives               | 3             | 0                           | 0                     | 4               | 0                             | 0                       | 0                         | 7     | 17.50%                           |
| With Adoptive Parents        | 4             | 0                           | 0                     | 0               | 0                             | 0                       | 0                         | 4     | 10.00%                           |
| With Foster Family           | 2             | 0                           | 0                     | 0               | 0                             | 0                       | 0                         | 2     | 5.00%                            |
| In a Group Home              | 0             | 0                           | 0                     | 0               | 0                             | 0                       | 0                         | 0     | 0.00%                            |
| In a Residential Center      | 0             | 0                           | 1                     | 0               | 0                             | 0                       | 0                         | 1     | 2.50%                            |
| In an Institution            | 0             | 0                           | 0                     | 0               | 0                             | 0                       | 0                         | 0     | 0.00%                            |
| Independent                  | 0             | 0                           | 0                     | 0               | 0                             | 0                       | 0                         | 0     | 0.00%                            |
| Unknown                      | 0             | 0                           | 0                     | 0               | 0                             | 0                       | 0                         | 0     | 0.00%                            |
| Other                        | 0             | 0                           | 0                     | 0               | 0                             | 0                       | 0                         | 0     | 0.00%                            |
| Totals                       | 24            | 0                           | 1                     | 12              | 1                             | 2                       | 0                         | 40    |                                  |

#### **Living Arrangement of Juveniles**