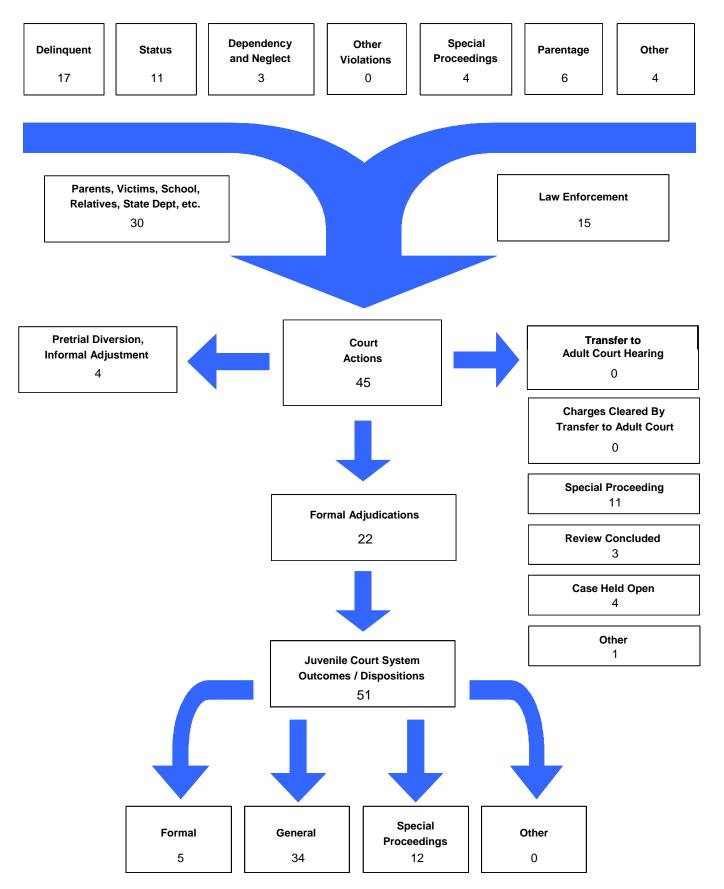

### Referrals by Age Group, Race and Sex for CY 2008

|                      | White<br>Male | African<br>American<br>Male | Other<br>Race<br>Male | White<br>Female | African<br>American<br>Female | Other<br>Race<br>Female | Unknown<br>Race or<br>Sex | Total | % of<br>Total<br>Referrals |
|----------------------|---------------|-----------------------------|-----------------------|-----------------|-------------------------------|-------------------------|---------------------------|-------|----------------------------|
| Birth through Age 10 | 8             | 0                           | 0                     | 2               | 0                             | 2                       | 0                         | 12    | 26.67%                     |
| Ages 11 and 12       | 1             | 0                           | 0                     | 0               | 0                             | 0                       | 0                         | 1     | 2.22%                      |
| Ages 13 and 14       | 3             | 0                           | 0                     | 1               | 0                             | 0                       | 0                         | 4     | 8.89%                      |
| Ages 15 and 16       | 10            | 0                           | 1                     | 2               | 0                             | 0                       | 0                         | 13    | 28.89%                     |
| Ages 17 and 18       | 7             | 0                           | 0                     | 7               | 1                             | 0                       | 0                         | 15    | 33.33%                     |
| Unknown Age          | 0             | 0                           | 0                     | 0               | 0                             | 0                       | 0                         | 0     | 0.00%                      |
| All Age Group Totals | 29            | 0                           | 1                     | 12              | 1                             | 2                       | 0                         | 45    |                            |

Referrals by Type of Offense, Age Group, Race and Sex for CY 2008

|                     |          | White<br>Male | African<br>American<br>Male | Other<br>Race<br>Male | White<br>Female | African<br>American<br>Female | Other<br>Race<br>Female | Unknown<br>Race or<br>Sex | Total      |
|---------------------|----------|---------------|-----------------------------|-----------------------|-----------------|-------------------------------|-------------------------|---------------------------|------------|
| Special Proceedings |          |               |                             |                       |                 |                               |                         |                           |            |
| Ages 10 and Under   |          | 5             | 0                           | 0                     | 1               | 0                             | 0                       | 0                         | $\epsilon$ |
| Ages 11 through 12  |          | 0             | 0                           | 0                     | 0               | 0                             | 0                       | 0                         | (          |
| Ages 13 through 14  |          | 0             | 0                           | 0                     | 1               | 0                             | 0                       | 0                         | 1          |
| Ages 15 through 16  |          | 2             | 0                           | 0                     | 0               | 0                             | 0                       | 0                         | 2          |
| Ages 17 through 18  |          | 0             | 0                           | 0                     | 1               | 0                             | 0                       | 0                         | 1          |
| Ages 19 and Over    |          | 0             | 0                           | 0                     | 0               | 0                             | 0                       | 0                         | (          |
|                     | Total    | 7             | 0                           | 0                     | 3               | 0                             | 0                       | 0                         | 10         |
| Other               |          |               |                             |                       |                 |                               |                         |                           |            |
| Ages 10 and Under   |          | 2             | 0                           | 0                     | 0               | 0                             | 0                       | 0                         | 2          |
| Ages 11 through 12  |          | 1             | 0                           | 0                     | 0               | 0                             | 0                       | 0                         |            |
| Ages 13 through 14  |          | 1             | 0                           | 0                     | 0               | 0                             | 0                       | 0                         |            |
| Ages 15 through 16  |          | 0             | 0                           | 0                     | 0               | 0                             | 0                       | 0                         | (          |
| Ages 17 through 18  |          | 0             | 0                           | 0                     | 0               | 0                             | 0                       | 0                         | (          |
| Ages 19 and Over    |          | 0             | 0                           | 0                     | 0               | 0                             | 0                       | 0                         | (          |
|                     | Total    | 4             | 0                           | 0                     | 0               | 0                             | 0                       | 0                         | 4          |
| Gra                 | nd Total | 29            | 0                           | 1                     | 12              | 1                             | 2                       | 0                         | 45         |