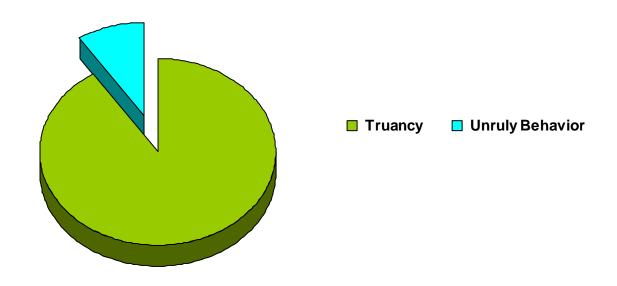

### Referrals for Status/Unruly Offenses in CY 2008 Total Status/Unruly Referrals = 11

| Referral Reason                  | Count | Percent |
|----------------------------------|-------|---------|
| Truancy                          | 10    | 90.91%  |
| Unruly Behavior                  | 1     | 9.09%   |
| Violation of Curfew              | 0     | 0.00%   |
| Violation of a Valid Court Order | 0     | 0.00%   |
| Possession of Tobacco Products   | 0     | 0.00%   |
| Out-of-State Runaway             | 0     | 0.00%   |
| In-State Runaway                 | 0     | 0.00%   |
| Total                            | 11    |         |