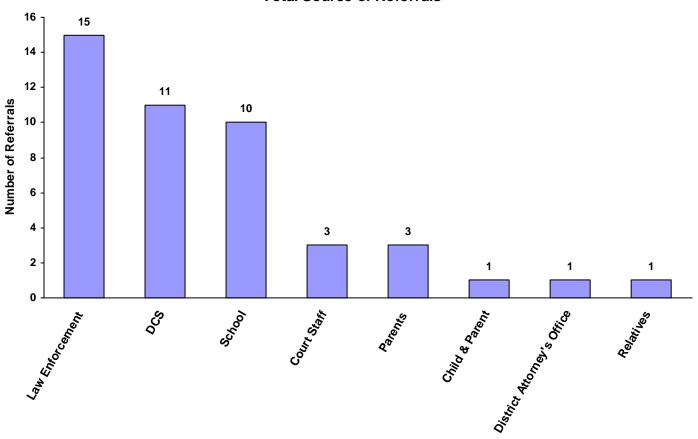

### Referrals by Type of Offense in CY 2008

<sup>\*</sup> Parentage includes: Custody, Visitation, Paternity/Legitimation and Child Support

Information from the Juvenile Court represents a total of 40 children and 44 cases that were reported to the TCJFCJ.