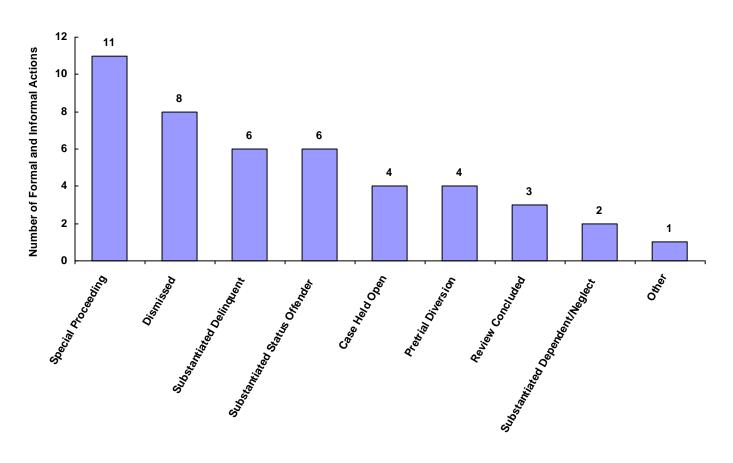

|
| Unknown                            | 0             | 0                           | 0                     | 0               | 0                             | 0                       | 0                         | 0     | 0.00%                      |
| Other                              | 0             | 0                           | 0                     | 1               | 0                             | 0                       | 0                         | 1     | 2.22%                      |
| Totals                             | 29            | 0                           | 1                     | 12              | 1                             | 2                       | 0                         | 45    |                            |

#### **Total Formal and Informal Actions**



#### Formal and Informal Actions by Type of Offense, Race and Sex for CY 2008

|                                            | White<br>Male | African<br>American<br>Male | Other<br>Race<br>Male | White<br>Female | African<br>American<br>Female | Other<br>Race<br>Female | Unknown<br>Race or<br>Sex | Total |
|--------------------------------------------|---------------|-----------------------------|-----------------------|-----------------|-------------------------------|-------------------------|---------------------------|-------|
| <u>Delinquent</u>                          |               |                             |                       |                 |                               |                         |                           |       |
| Dismissed