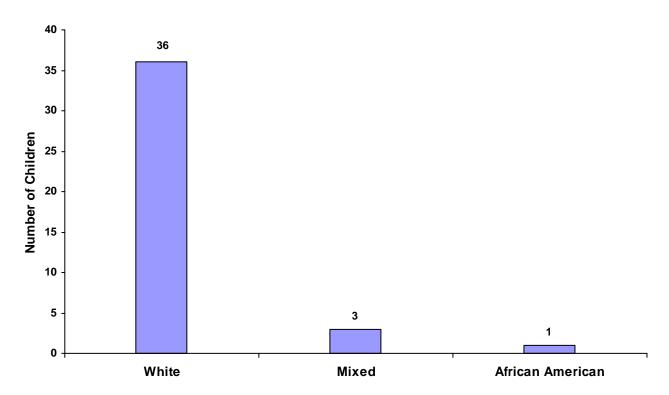

### Children Referred by Race and Sex for CY 2008

| Race                   |       | Male | Female | Unknown | Total |
|------------------------|-------|------|--------|---------|-------|
| White                  |       | 24   | 12     | 0       | 36    |
| African American       |       | 0    | 1      | 0       | 1     |
| <b>Native American</b> |       | 0    | 0      | 0       | 0     |
| Asian                  |       | 0    | 0      | 0       | 0     |
| Mixed                  |       | 1    | 2      | 0       | 3     |
| Unknown                |       | 0    | 0      | 0       | 0     |
|                        | Total | 25   | 15     | 0       | 40    |

#### **Total Children by Race**