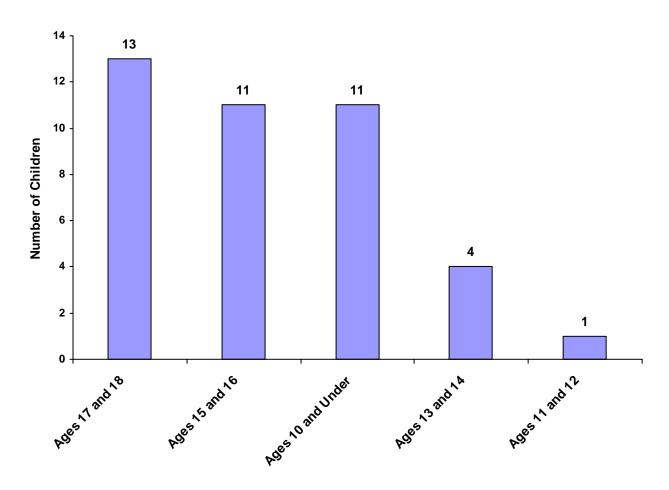

#### Children Referred by Age Group, Race and Sex for CY 2008

|                    | White<br>Male | African<br>American<br>Male | Other<br>Race<br>Male | White<br>Female | African<br>American<br>Female | Other<br>Race<br>Female | Unknown<br>Race or<br>Sex | Total | % of All<br>Children<br>Referred |
|--------------------|---------------|-----------------------------|-----------------------|-----------------|-------------------------------|-------------------------|---------------------------|-------|----------------------------------|
| Ages 10 and Under  | 7             | 0                           | 0                     | 2               | 0                             | 2                       | 0                         | 11    | 27.50%                           |
| Ages 11 through 12 | 1             | 0                           | 0                     | 0               | 0                             | 0                       | 0                         | 1     | 2.50%                            |
| Ages 13 through 14 | 3             | 0                           | 0                     | 1               | 0                             | 0                       | 0                         | 4     | 10.00%                           |
| Ages 15 through 16 | 8             | 0                           | 1                     | 2               | 0                             | 0                       | 0                         | 11    | 27.50%                           |
| Ages 17 through 18 | 5             | 0                           | 0                     | 7               | 1                             | 0                       | 0                         | 13    | 32.50%                           |
| Ages 19 and Over   | 0             | 0                           | 0                     | 0               | 0                             | 0                       | 0                         | 0     | 0.00%                            |
| Total              | 24            | 0                           | 1                     | 12              | 1                             | 2                       | 0                         | 40    |                                  |

#### **Total Children by Age Group**