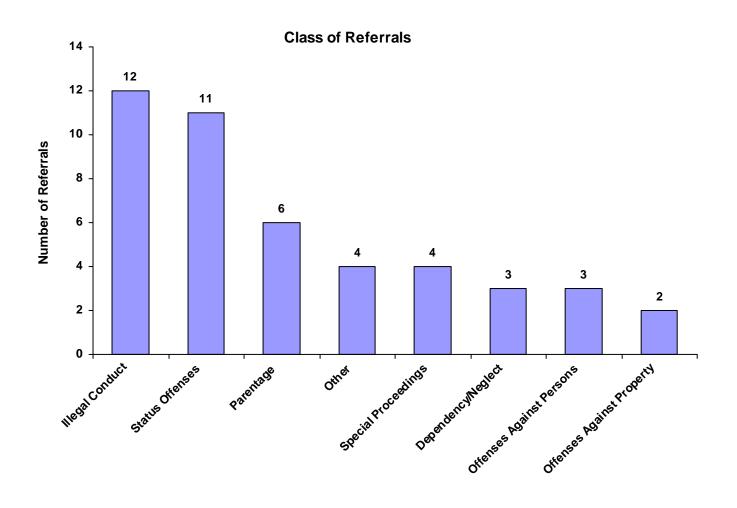

#### Class of Referrals by Race and Sex for CY 2008

|                             | White<br>Male | African<br>American<br>Male | Other<br>Race<br>Male | White<br>Female | African<br>American<br>Female | Other<br>Race<br>Female | Unknown<br>Race or<br>Sex | Total | % of<br>Total<br>Referrals |
|-----------------------------|---------------|-----------------------------|-----------------------|-----------------|-------------------------------|-------------------------|---------------------------|-------|----------------------------|
| Offenses Against Persons    | 1             | 0                           | 0                     | 2               | 0                             | 0                       | 0                         | 3     | 6.67%                      |
| Offenses Against Property   | 2             | 0                           | 0                     | 0               | 0                             | 0                       | 0                         | 2     | 4.44%                      |
| Illegal Conduct             | 8             | 0                           | 1                     | 2               | 1                             | 0                       | 0                         | 12    | 26.67%                     |
| Status Offenses             | 5             | 0                           | 0                     | 4               | 0                             | 2                       | 0                         | 11    | 24.44%                     |
| Dependency/Neglect          | 2             | 0                           | 0                     | 1               | 0                             | 0                       | 0                         | 3     | 6.67%                      |
| Other Violation Proceedings | 0             | 0                           | 0                     | 0               | 0                             | 0                       | 0                         | 0     | 0.00%                      |
| Parentage                   | 5             | 0                           | 0                     | 1               | 0                             | 0                       | 0                         | 6     | 13.33%                     |
| Special Proceedings         | 2             | 0                           | 0                     | 2               | 0                             | 0                       | 0                         | 4     | 8.89%                      |
| Other                       | 4             | 0                           | 0                     | 0               | 0                             | 0                       | 0                         | 4     | 8.89%                      |
| Totals                      | 29            | 0                           | 1                     | 12              | 1                             | 2                       | 0                         | 45    |                            |