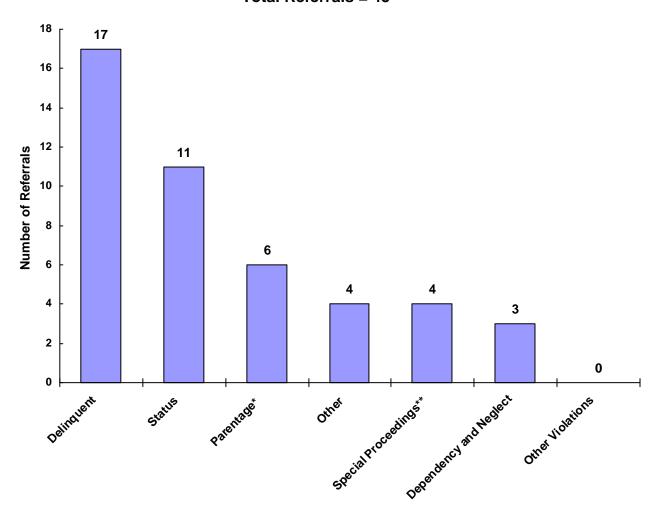

### Referrals by Type of Offense in CY 2008

<sup>\*</sup> Parentage includes: Custody, Visitation, Paternity/Legitimation and Child Support

Information from the Juvenile Court represents a total of 40 children and 44 cases that were reported to the TCJFCJ.

A Status offense is an offense committed by a child that if committed by an adult, would not be considered an offense or unlawful act. An example of this is smoking when not legally an adult.

<sup>\*\*</sup>Special Proceedings include: Judicial Review, Administrative Review, Foster Care Review,
Request for Medical Treatment and Consent to Marry