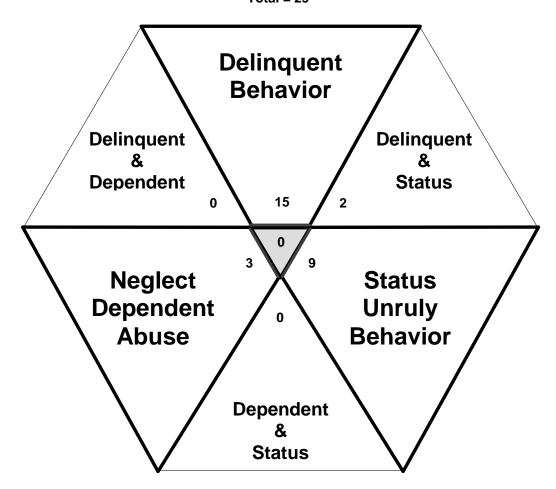

### The Juvenile Court Referral Process for CY 2008

Delinquent, Dependent/Neglect/Abuse, and Status/Unruly Referrals for CY 2008

Total = 29

The remaining referrals are for: Custody, Visitation, Paternity/Legitimation, Child Support, Special Procedures and Other Referrals Each child may be counted in more than one category

Total number of individual children for ALL referrals disposed by juvenile courts during CY 2008 equals 40

Children can have referrals in multiple categories. The drawing above shows that in the year 2008 there were 15 referrals to Pickett County Juvenile Court for children with only delinquent offenses, 9 for those with only status/unruly behavior, and 3 for children with neglect, dependent or abuse referrals during the calendar year. There were 2 referrals for children that had a delinquent AND a status/unruly referral. There were 0 referrals for children with both delinquent behavior AND a neglect, dependent or abuse allegation. There were 0 referrals for children that had both a status/unruly referral AND a neglect, dependent or abuse allegation. Also, there were 0 referrals for children that had a delinquent referral, a status/unruly referral AND a neglect, dependent or abuse allegation.