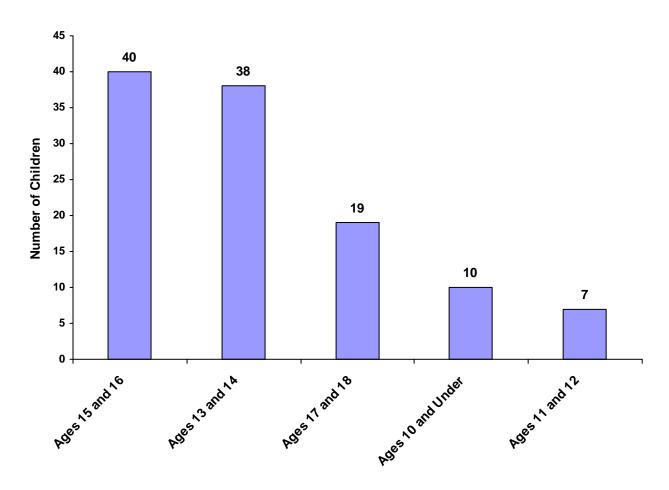

#### Children Referred by Age Group, Race and Sex for CY 2008

|                    | White<br>Male | African<br>American<br>Male | Other<br>Race<br>Male | White<br>Female | African<br>American<br>Female | Other<br>Race<br>Female | Unknown<br>Race or<br>Sex | Total | % of All<br>Children<br>Referred |
|--------------------|---------------|-----------------------------|-----------------------|-----------------|-------------------------------|-------------------------|---------------------------|-------|----------------------------------|
| Ages 10 and Under  | 4             | 0                           | 0                     | 6               | 0                             | 0                       | 0                         | 10    | 8.77%                            |
| Ages 11 through 12 | 2             | 1                           | 0                     | 4               | 0                             | 0                       | 0                         | 7     | 6.14%                            |
| Ages 13 through 14 | 27            | 1                           | 0                     | 10              | 0                             | 0                       | 0                         | 38    | 33.33%                           |
| Ages 15 through 16 | 32            | 0                           | 0                     | 8               | 0                             | 0                       | 0                         | 40    | 35.09%                           |
| Ages 17 through 18 | 12            | 0                           | 0                     | 7               | 0                             | 0                       | 0                         | 19    | 16.67%                           |
| Ages 19 and Over   | 0             | 0                           | 0                     | 0               | 0                             | 0                       | 0                         | 0     | 0.00%                            |
| Total              | 77            | 2                           | 0                     | 35              | 0                             | 0                       | 0                         | 114   |                                  |

#### **Total Children by Age Group**