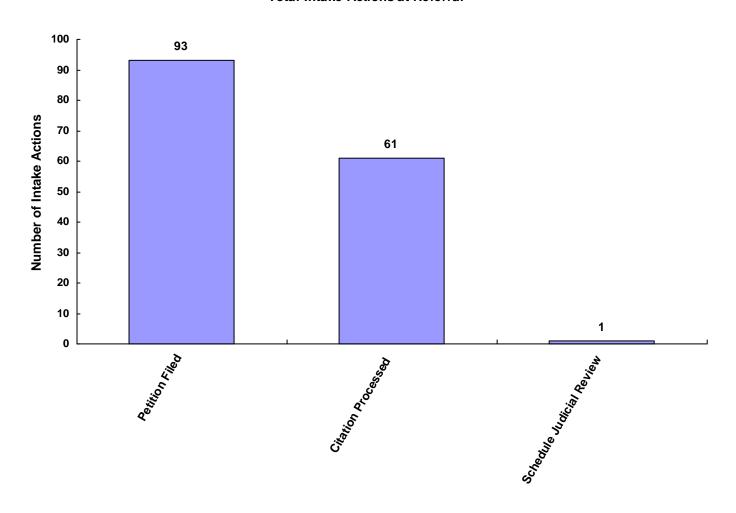

#### The Juvenile Court Referral Process for CY 2008

Delinquent, Dependent/Neglect/Abuse, and Status/Unruly Referrals for CY 2008

Total = 148

The remaining referrals are for: Custody, Visitation, Paternity/Legitimation, Child Support, Special Procedures and Other Referrals Each child may be counted in more than one category