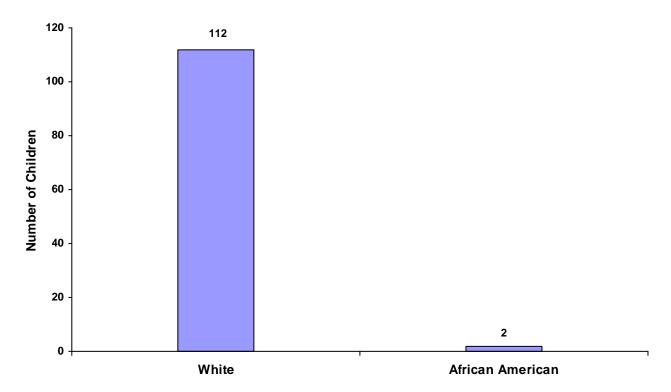

#### Children Referred by Race and Sex for CY 2008

| Race             |       | Male | Female | Unknown | Total |
|------------------|-------|------|--------|---------|-------|
| White            |       | 77   | 35     | 0       | 112   |
| African American |       | 2    | 0      | 0       | 2     |
| Native American  |       | 0    | 0      | 0       | 0     |
| Asian            |       | 0    | 0      | 0       | 0     |
| Mixed            |       | 0    | 0      | 0       | 0     |
| Unknown          |       | 0    | 0      | 0       | 0     |
|                  | Total | 79   | 35     | 0       | 114   |

#### **Total Children by Race**