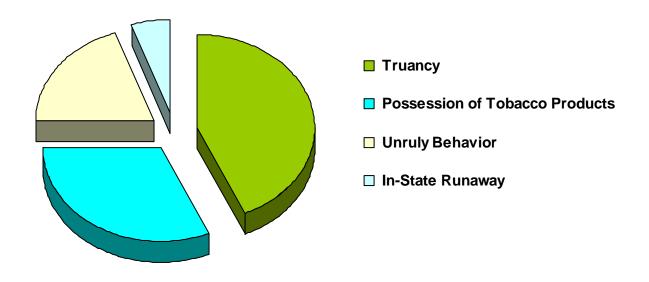

#### Referrals for Status/Unruly Offenses in CY 2008 Total Status/Unruly Referrals = 76

| Referral Reason                  | Count | Percent |
|----------------------------------|-------|---------|
| Truancy                          | 33    | 43.42%  |
| Possession of Tobacco Products   | 24    | 31.58%  |
| Unruly Behavior                  | 15    | 19.74%  |
| In-State Runaway                 | 4     | 5.26%   |
| Violation of Curfew              | 0     | 0.00%   |
| Violation of a Valid Court Order | 0     | 0.00%   |
| Out-of-State Runaway             | 0     | 0.00%   |
| Total                            | 76    |         |