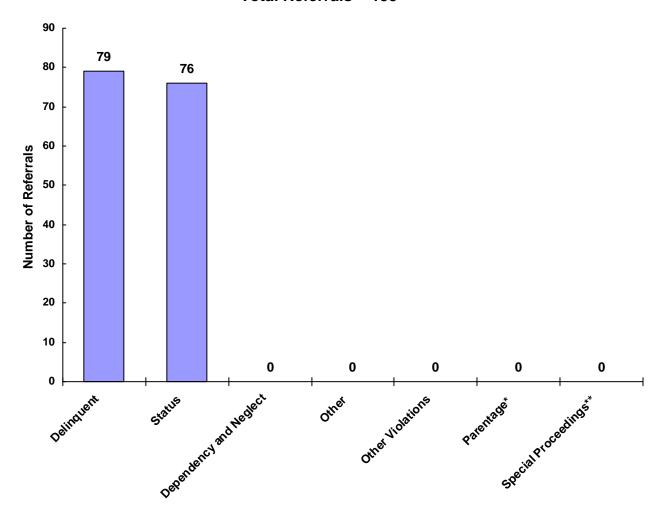

#### Referrals by Type of Offense in CY 2008

<sup>\*</sup> Parentage includes: Custody, Visitation, Paternity/Legitimation and Child Support

Information from the Juvenile Court represents a total of 114 children and 121 cases that were reported to the TCJFCJ.