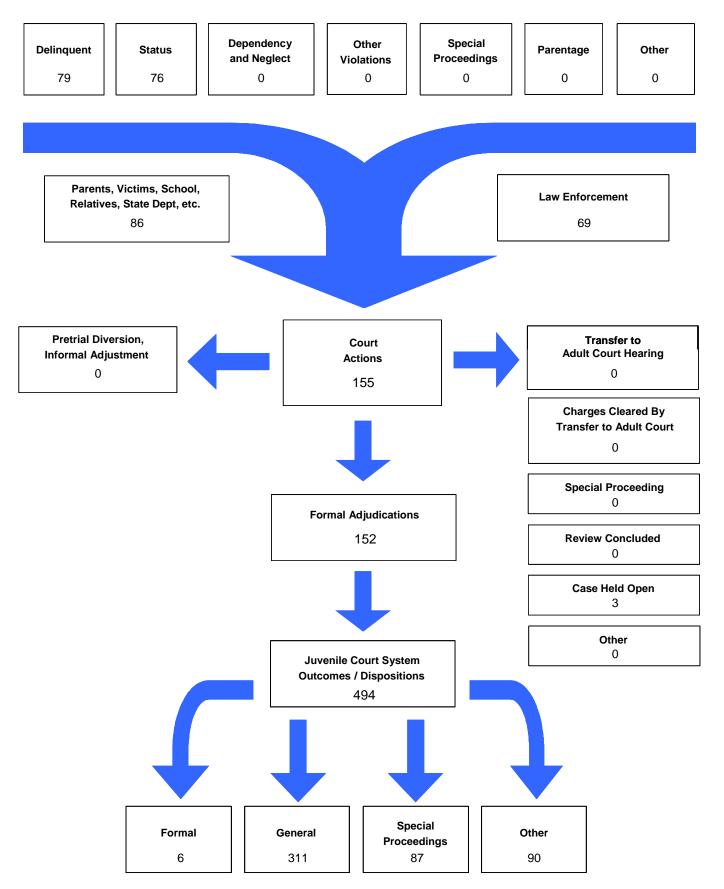

#### The Juvenile Court Referral Process for CY 2008

Delinquent, Dependent/Neglect/Abuse, and Status/Unruly Referrals for CY 2008

Total = 148

The remaining referrals are for: Custody, Visitation, Paternity/Legitimation, Child Support, Special Procedures and Other Referrals Each child may be counted in more than one category

#### Referrals by Type of Offense in CY 2008

<sup>\*</sup> Parentage includes: Custody, Visitation, Paternity/Legitimation and Child Support

Information from the Juvenile Court represents a total of 114 children and 121 cases that were reported to the TCJFCJ.