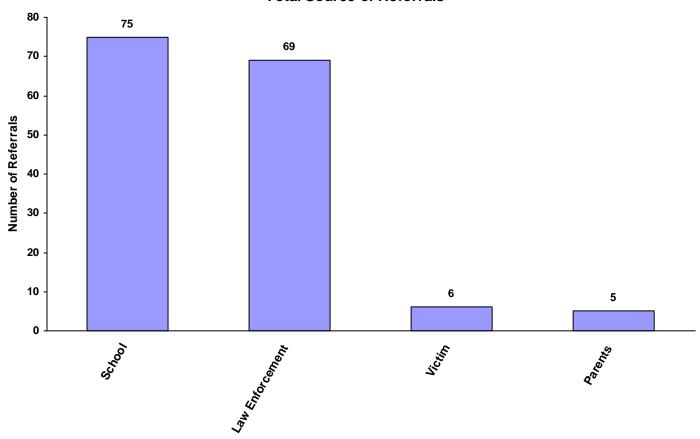

0     | 0.00%                      |
| Unknown                    | 0             | 0                           | 0                     | 0               | 0                             | 0                       | 0                         | 0     | 0.00%                      |
| Other                      | 0             | 0                           | 0                     | 0               | 0                             | 0                       | 0                         | 0     | 0.00%                      |
| Totals                     | 113           | 2                           | 0                     | 40              | 0                             | 0                       | 0                         | 155   |                            |

#### **Total Source of Referrals**



Six Most Frequent Referral Reasons by Source, Race and Sex for CY 2008

|                                             | White<br>Male | African<br>American<br>Male | Other<br>Race<br>Male | White<br>Female | African<br>American<br>Female | Other<br>Race<br>Female | Unknown<br>Race or<br>Sex | Total |
|---------------------------------------------|---------------|-----------------------------|-----------------------|-----------------|-------------------------------|-------------------------|---------------------------|-------|
| Law Enforcement                             |               |                             |                       |                 |                               |                         |                           |       |
| 1 . Theft of Property