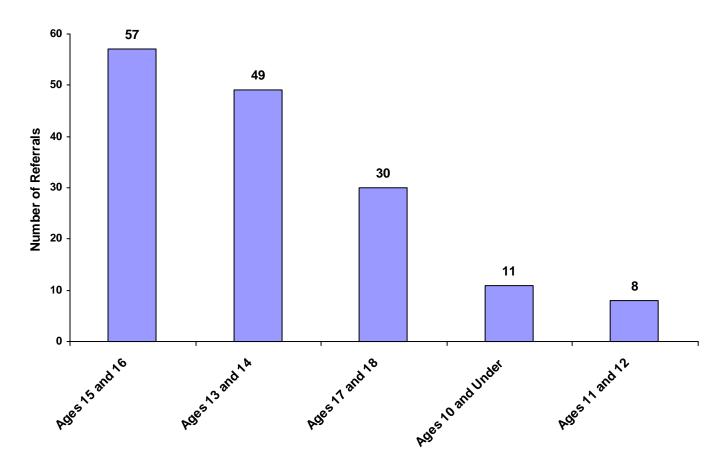

#### Referrals by Age Group, Race and Sex for CY 2008

|                      | White<br>Male | African<br>American<br>Male | Other<br>Race<br>Male | White<br>Female | African<br>American<br>Female | Other<br>Race<br>Female | Unknown<br>Race or<br>Sex | Total | % of<br>Total<br>Referrals |
|----------------------|---------------|-----------------------------|-----------------------|-----------------|-------------------------------|-------------------------|---------------------------|-------|----------------------------|
| Birth through Age 10 | 5             | 0                           | 0                     | 6               | 0                             | 0                       | 0                         | 11    | 7.10%                      |
| Ages 11 and 12       | 2             | 1                           | 0                     | 5               | 0                             | 0                       | 0                         | 8     | 5.16%                      |
| Ages 13 and 14       | 36            | 1                           | 0                     | 12              | 0                             | 0                       | 0                         | 49    | 31.61%                     |
| Ages 15 and 16       | 47            | 0                           | 0                     | 10              | 0                             | 0                       | 0                         | 57    | 36.77%                     |
| Ages 17 and 18       | 23            | 0                           | 0                     | 7               | 0                             | 0                       | 0                         | 30    | 19.35%                     |
| Unknown Age          | 0             | 0                           | 0                     | 0               | 0                             | 0                       | 0                         | 0     | 0.00%                      |
| All Age Group Totals | 113           | 2                           | 0                     | 40              | 0                             | 0                       | 0                         | 155   |                            |

#### **Total Referrals by Age Group**