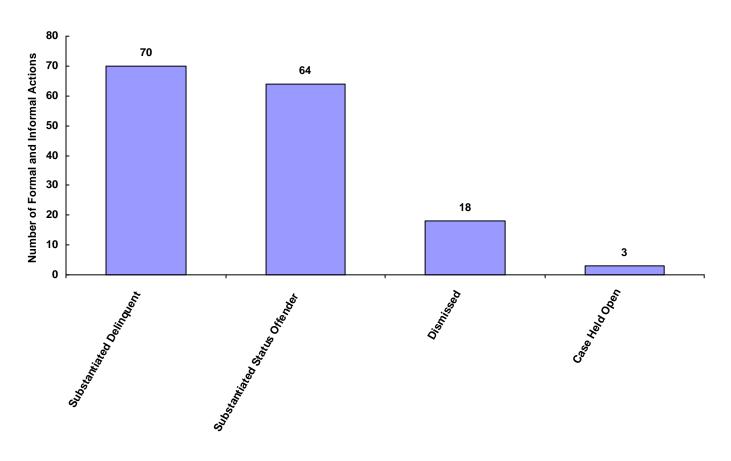

|
| Unknown                            | 0             | 0                           | 0                     | 0               | 0                             | 0                       | 0                         | 0     | 0.00%                      |
| Other                              | 0             | 0                           | 0                     | 0               | 0                             | 0                       | 0                         | 0     | 0.00%                      |
| Totals                             | 113           | 2                           | 0                     | 40              | 0                             | 0                       | 0                         | 155   |                            |

#### **Total Formal and Informal Actions**



#### Formal and Informal Actions by Type of Offense, Race and Sex for CY 2008

|                                            | White<br>Male | African<br>American<br>Male | Other<br>Race<br>Male | White<br>Female | African<br>American<br>Female | Other<br>Race<br>Female | Unknown<br>Race or<br>Sex | Total |
|--------------------------------------------|---------------|-----------------------------|-----------------------|-----------------|-------------------------------|-------------------------|---------------------------|-------|
| <u>Delinquent</u>                          |               |                             |                       |                 |                               |                         |                           |       |
| Complaint Substantiated Delinq