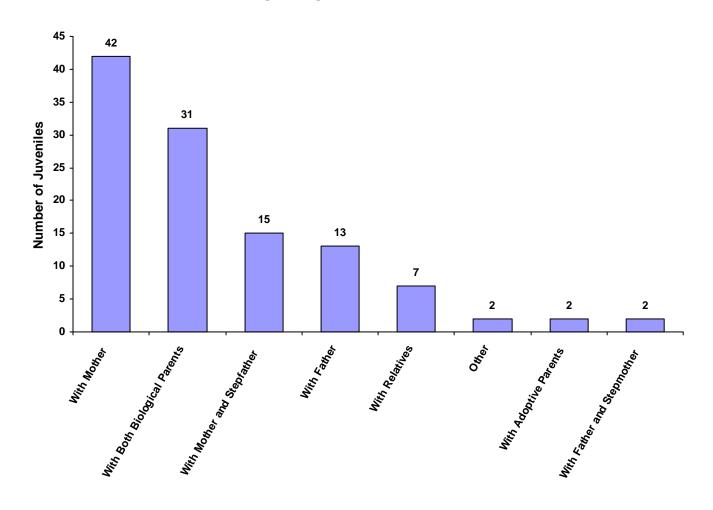

Living Arrangement of Juveniles by Race and Sex for CY 2008

|                              | White<br>Male | African<br>American<br>Male | Other<br>Race<br>Male | White<br>Female | African<br>American<br>Female | Other<br>Race<br>Female | Unknown<br>Race or<br>Sex | Total | % of All<br>Children<br>Referred |
|------------------------------|---------------|-----------------------------|-----------------------|-----------------|-------------------------------|-------------------------|---------------------------|-------|----------------------------------|
| With Both Biological Parents | 20            | 0                           | 0                     | 11              | 0                             | 0                       | 0                         | 31    | 27.19%                           |
| With Father and Stepmother   | 1             | 0                           | 0                     | 1               | 0                             | 0                       | 0                         | 2     | 1.75%                            |
| With Mother and Stepfather   | 11            | 0                           | 0                     | 4               | 0                             | 0                       | 0                         | 15    | 13.16%                           |
| With Mother                  | 25            | 2                           | 0                     | 15              | 0                             | 0                       | 0                         | 42    | 36.84%                           |
| With Father                  | 10            | 0                           | 0                     | 3               | 0                             | 0                       | 0                         | 13    | 11.40%                           |
| With Relatives               | 6             | 0                           | 0                     | 1               | 0                             | 0                       | 0                         | 7     | 6.14%                            |
| With Adoptive Parents        | 2             | 0                           | 0                     | 0               | 0                             | 0                       | 0                         | 2     | 1.75%                            |
| With Foster Family           | 0             | 0                           | 0                     | 0               | 0                             | 0                       | 0                         | 0     | 0.00%                            |
| In a Group Home              | 0             | 0                           | 0                     | 0               | 0                             | 0                       | 0                         | 0     | 0.00%                            |
| In a Residential Center      | 0             | 0                           | 0                     | 0               | 0                             | 0                       | 0                         | 0     | 0.00%                            |
| In an Institution            | 0             | 0                           | 0                     | 0               | 0                             | 0                       | 0                         | 0     | 0.00%                            |
| Independent                  | 0             | 0                           | 0                     | 0               | 0                             | 0                       | 0                         | 0     | 0.00%                            |
| Unknown                      | 0             | 0                           | 0                     | 0               | 0                             | 0                       | 0                         | 0     | 0.00%                            |
| Other                        | 2             | 0                           | 0                     | 0               | 0                             | 0                       | 0                         | 2     | 1.75%                            |
| Totals                       | 77            | 2                           | 0                     | 35              | 0                             | 0                       | 0                         | 114   |                                  |

#### **Living Arrangement of Juveniles**