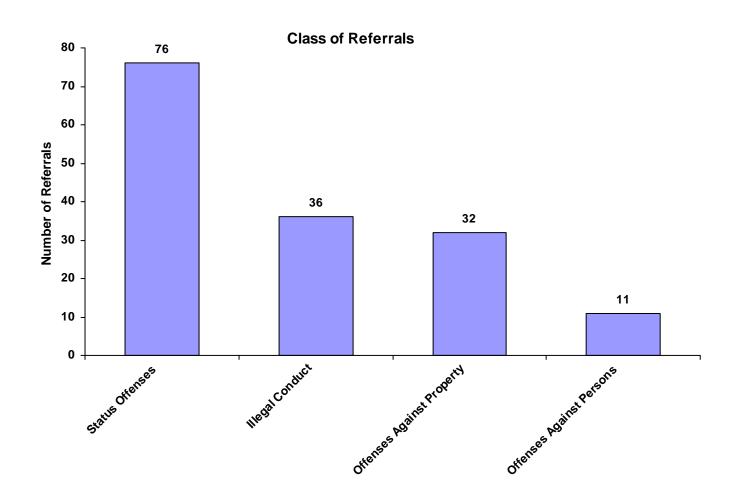

#### Class of Referrals by Race and Sex for CY 2008

|                             | White<br>Male | African<br>American<br>Male | Other<br>Race<br>Male | White<br>Female | African<br>American<br>Female | Other<br>Race<br>Female | Unknown<br>Race or<br>Sex | Total | % of<br>Total<br>Referrals |
|-----------------------------|---------------|-----------------------------|-----------------------|-----------------|-------------------------------|-------------------------|---------------------------|-------|----------------------------|
| Offenses Against Persons    | 6             | 2                           | 0                     | 3               | 0                             | 0                       | 0                         | 11    | 7.10%                      |
| Offenses Against Property   | 26            | 0                           | 0                     | 6               | 0                             | 0                       | 0                         | 32    | 20.65%                     |
| Illegal Conduct             | 27            | 0                           | 0                     | 9               | 0                             | 0                       | 0                         | 36    | 23.23%                     |
| Status Offenses             | 54            | 0                           | 0                     | 22              | 0                             | 0                       | 0                         | 76    | 49.03%                     |
| Dependency/Neglect          | 0             | 0                           | 0                     | 0               | 0                             | 0                       | 0                         | 0     | 0.00%                      |
| Other Violation Proceedings | 0             | 0                           | 0                     | 0               | 0                             | 0                       | 0                         | 0     | 0.00%                      |
| Parentage                   | 0             | 0                           | 0                     | 0               | 0                             | 0                       | 0                         | 0     | 0.00%                      |
| Special Proceedings         | 0             | 0                           | 0                     | 0               | 0                             | 0                       | 0                         | 0     | 0.00%                      |
| Other                       | 0             | 0                           | 0                     | 0               | 0                             | 0                       | 0                         | 0     | 0.00%                      |
| Totals                      | 113           | 2                           | 0                     | 40              | 0                             | 0                       | 0                         | 155   |                            |