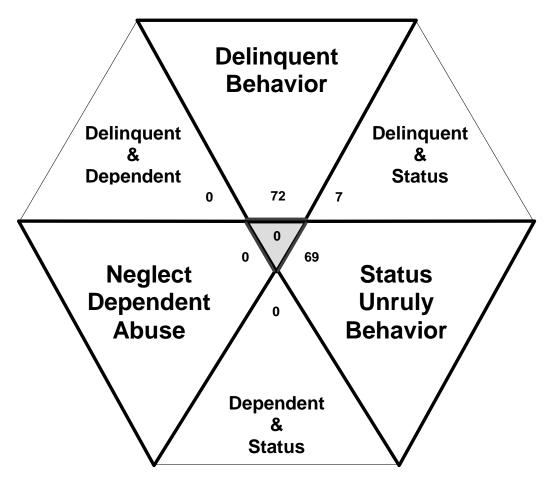

Total number of individual children for ALL referrals disposed by juvenile courts during CY 2008 equals 114

Children can have referrals in multiple categories. The drawing above shows that in the year 2008 there were 72 referrals to Polk County Juvenile Court for children with only delinquent offenses, 69 for those with only status/unruly behavior, and 0 for children with neglect, dependent or abuse referrals during the calendar year. There were 7 referrals for children that had a delinquent AND a status/unruly referral. There were 0 referrals for children with both delinquent behavior AND a neglect, dependent or abuse allegation. There were 0 referrals for children that had both a status/unruly referral AND a neglect, dependent or abuse allegation. Also, there were 0 referrals for children that had a delinquent referral, a status/unruly referral AND a neglect, dependent or abuse allegation.