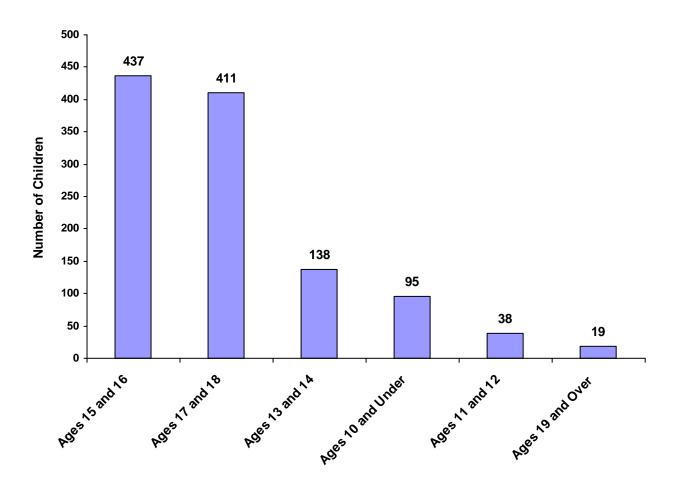

#### Children Referred by Age Group, Race and Sex for CY 2008

|                    | White<br>Male | African<br>American<br>Male | Other<br>Race<br>Male | White<br>Female | African<br>American<br>Female | Other<br>Race<br>Female | Unknown<br>Race or<br>Sex | Total | % of All<br>Children<br>Referred |
|--------------------|---------------|-----------------------------|-----------------------|-----------------|-------------------------------|-------------------------|---------------------------|-------|----------------------------------|
| Ages 10 and Under  | 29            | 0                           | 3                     | 33              | 0                             | 0                       | 30                        | 95    | 8.35%                            |
| Ages 11 through 12 | 18            | 1                           | 0                     | 17              | 1                             | 0                       | 1                         | 38    | 3.34%                            |
| Ages 13 through 14 | 72            | 5                           | 1                     | 53              | 2                             | 0                       | 5                         | 138   | 12.13%                           |
| Ages 15 through 16 | 245           | 9                           | 3                     | 166             | 6                             | 3                       | 5                         | 437   | 38.40%                           |
| Ages 17 through 18 | 229           | 16                          | 0                     | 150             | 7                             | 3                       | 6                         | 411   | 36.12%                           |
| Ages 19 and Over   | 2             | 1                           | 0                     | 1               | 0                             | 0                       | 15                        | 19    | 1.67%                            |
| Total              | 595           | 32                          | 7                     | 420             | 16                            | 6                       | 62                        | 1,138 |                                  |

#### **Total Children by Age Group**