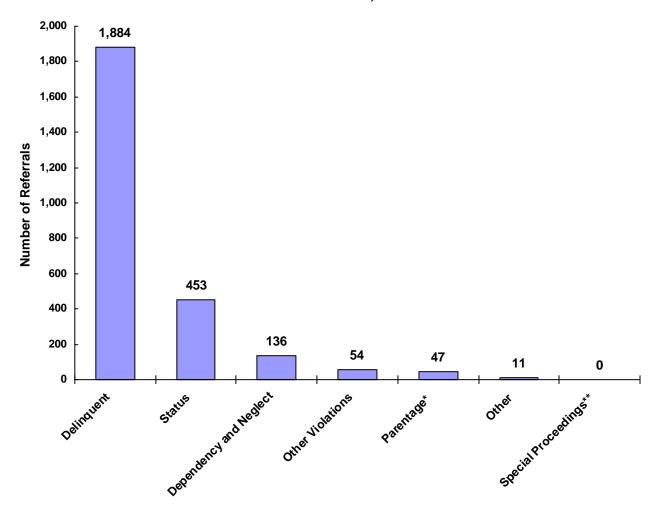

#### Referrals by Type of Offense in CY 2008

<sup>\*</sup> Parentage includes: Custody, Visitation, Paternity/Legitimation and Child Support

Information from the Juvenile Court represents a total of 1,138 children and 2,031 cases that were reported to the TCJFCJ.

A Status offense is an offense committed by a child that if committed by an adult, would not be considered an offense or unlawful act. An example of this is smoking when not legally an adult.

<sup>\*\*</sup>Special Proceedings include: Judicial Review, Administrative Review, Foster Care Review, Request for Medical Treatment and Consent to Marry