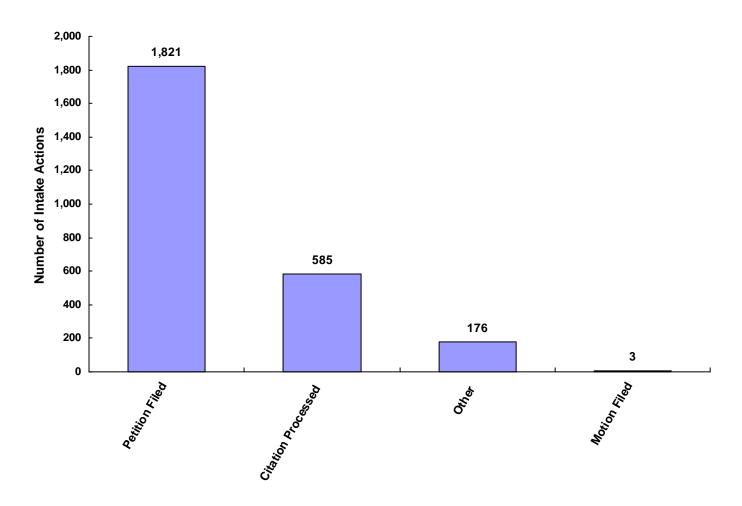

#### Referrals by Type of Offense in CY 2008

<sup>\*</sup> Parentage includes: Custody, Visitation, Paternity/Legitimation and Child Support

Information from the Juvenile Court represents a total of 1,138 children and 2,031 cases that were reported to the TCJFCJ.