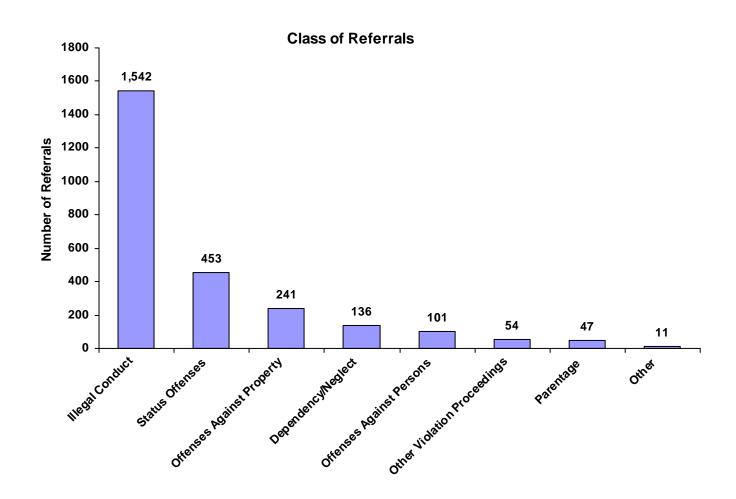

#### Class of Referrals by Race and Sex for CY 2008

|                             | White<br>Male | African<br>American<br>Male | Other<br>Race<br>Male | White<br>Female | African<br>American<br>Female | Other<br>Race<br>Female | Unknown<br>Race or<br>Sex | Total | % of<br>Total<br>Referrals |
|-----------------------------|---------------|-----------------------------|-----------------------|-----------------|-------------------------------|-------------------------|---------------------------|-------|----------------------------|
| Offenses Against Persons    | 56            | 4                           | 2                     | 36              | 3                             | 0                       | 0                         | 101   | 3.91%                      |
| Offenses Against Property   | 153           | 3                           | 1                     | 76              | 2                             | 5                       | 1                         | 241   | 9.32%                      |
| Illegal Conduct             | 968           | 64                          | 19                    | 431             | 20                            | 30                      | 10                        | 1,542 | 59.65%                     |
| Status Offenses             | 235           | 12                          | 4                     | 174             | 13                            | 11                      | 4                         | 453   | 17.52%                     |
| Dependency/Neglect          | 50            | 1                           | 4                     | 60              | 0                             | 0                       | 21                        | 136   | 5.26%                      |
| Other Violation Proceedings | 35            | 3                           | 1                     | 15              | 0                             | 0                       | 0                         | 54    | 2.09%                      |
| Parentage                   | 1             | 1                           | 0                     | 5               | 0                             | 0                       | 40                        | 47    | 1.82%                      |
| Special Proceedings         | 0             | 0                           | 0                     | 0               | 0                             | 0                       | 0                         | 0     | 0.00%                      |
| Other                       | 6             | 0                           | 0                     | 4               | 0                             | 0                       | 1                         | 11    | 0.43%                      |
| Totals                      | 1,504         | 88                          | 31                    | 801             | 38                            | 46                      | 77                        | 2,585 |                            |