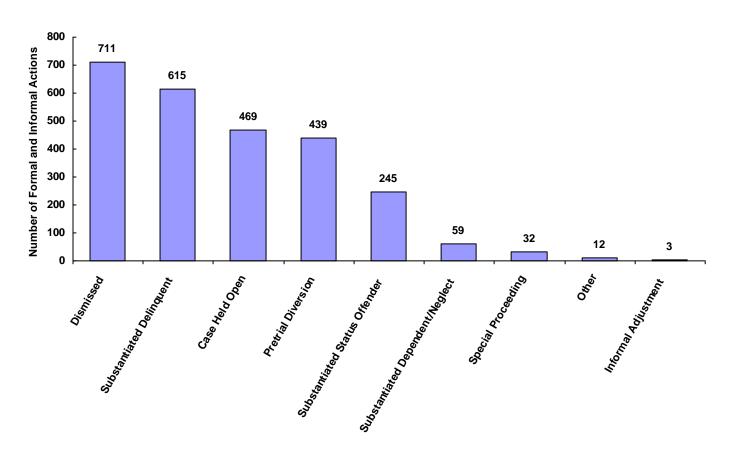

|
| Unknown                            | 0             | 0                           | 0                     | 0               | 0                             | 0                       | 0                         | 0     | 0.00%                      |
| Other                              | 5             | 3                           | 0                     | 3               | 0                             | 0                       | 1                         | 12    | 0.46%                      |
| Totals                             | 1,504         | 88                          | 31                    | 801             | 38                            | 46                      | 77                        | 2,585 |                            |

#### **Total Formal and Informal Actions**



### Formal and Informal Actions by Type of Offense, Race and Sex for CY 2008

|                                            | White<br>Male | African<br>American<br>Male | Other<br>Race<br>Male | White<br>Female | African<br>American<br>Female | Other<br>Race<br>Female | Unknown<br>Race or<br>Sex | Total |
|--------------------------------------------|---------------|-----------------------------|-----------------------|-----------------|-------------------------------|-------------------------|---------------------------|-------|
| <u>Delinquent</u>                          |               |                             |                       |                 |                               |                         |                           |       |
| Dismissed