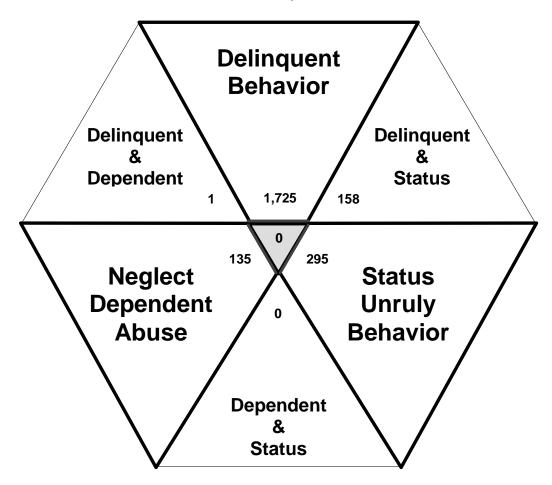

Total number of individual children for ALL referrals disposed by juvenile courts during CY 2008 equals 1,138

Children can have referrals in multiple categories. The drawing above shows that in the year 2008 there were 1,725 referrals to Putnam County Juvenile Court for children with only delinquent offenses, 295 for those with only status/unruly behavior, and 135 for children with neglect, dependent or abuse referrals during the calendar year. There were 158 referrals for children that had a delinquent AND a status/unruly referral. There were 1 referrals for children with both delinquent behavior AND a neglect, dependent or abuse allegation. There were 0 referrals for children that had both a status/unruly referral AND a neglect, dependent or abuse allegation. Also, there were 0 referrals for children that had a delinquent referral, a status/unruly referral AND a neglect, dependent or abuse allegation.