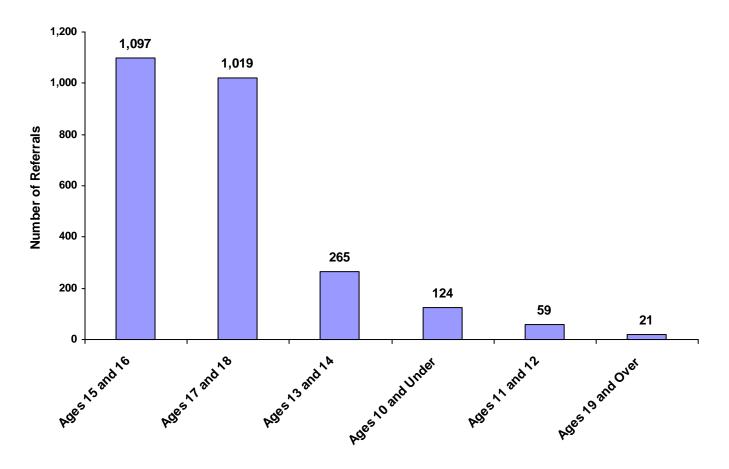

#### Referrals by Age Group, Race and Sex for CY 2008

|                      | White<br>Male | African<br>American<br>Male | Other<br>Race<br>Male | White<br>Female | African<br>American<br>Female | Other<br>Race<br>Female | Unknown<br>Race or<br>Sex | Total | % of<br>Total<br>Referrals |
|----------------------|---------------|-----------------------------|-----------------------|-----------------|-------------------------------|-------------------------|---------------------------|-------|----------------------------|
| Birth through Age 10 | 38            | 0                           | 4                     | 43              | 0                             | 0                       | 39                        | 124   | 4.80%                      |
| Ages 11 and 12       | 25            | 1                           | 0                     | 31              | 1                             | 0                       | 1                         | 59    | 2.28%                      |
| Ages 13 and 14       | 125           | 20                          | 2                     | 109             | 3                             | 0                       | 6                         | 265   | 10.25%                     |
| Ages 15 and 16       | 670           | 17                          | 22                    | 325             | 17                            | 38                      | 8                         | 1,097 | 42.44%                     |
| Ages 17 and 18       | 643           | 49                          | 3                     | 292             | 17                            | 8                       | 7                         | 1,019 | 39.42%                     |
| Ages 19 and Over     | 3             | 1                           | 0                     | 1               | 0                             | 0                       | 16                        | 21    | 0.81%                      |
| All Age Group Totals | 1,504         | 88                          | 31                    | 801             | 38                            | 46                      | 77                        | 2,585 |                            |

#### **Total Referrals by Age Group**