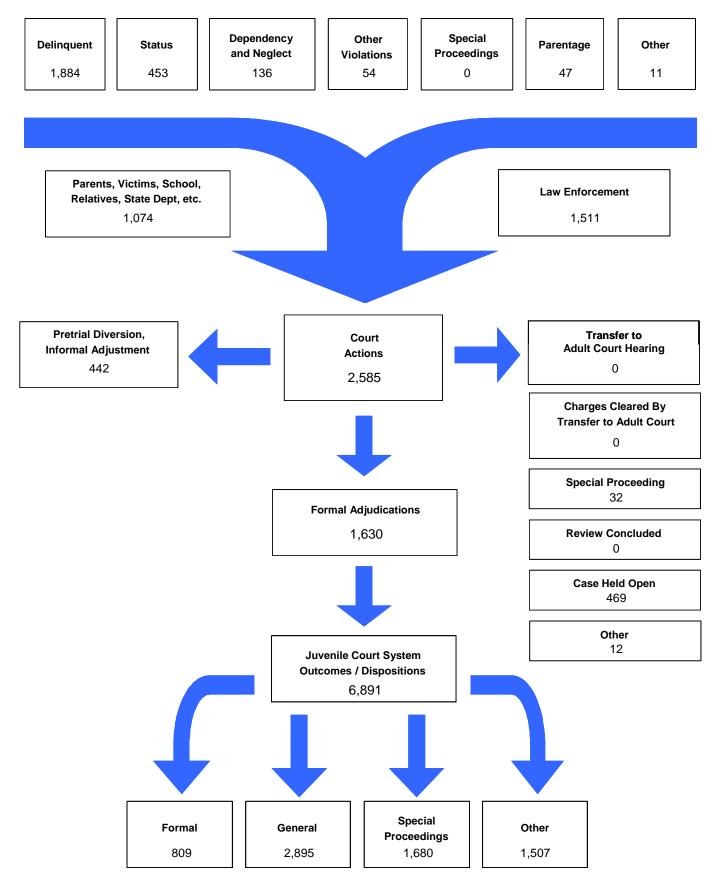

#### The Juvenile Court Referral Process for CY 2008

Delinquent, Dependent/Neglect/Abuse, and Status/Unruly Referrals for CY 2008

Total = 2,314

The remaining referrals are for: Custody, Visitation, Paternity/Legitimation, Child Support, Special Procedures and Other Referrals Each child may be counted in more than one category