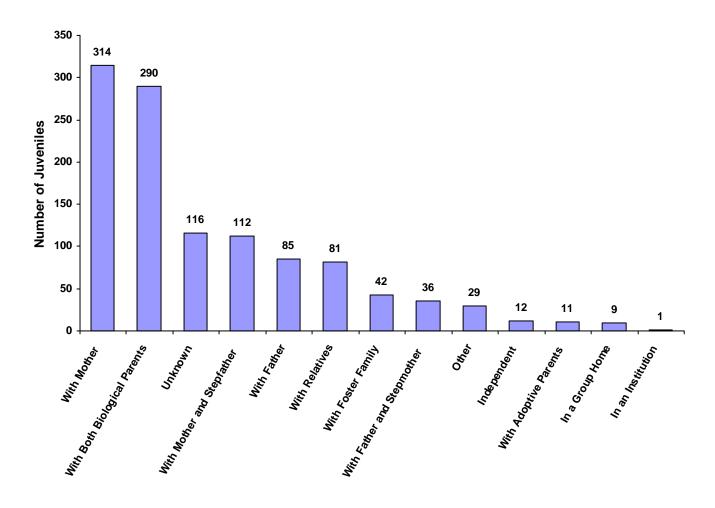

Living Arrangement of Juveniles by Race and Sex for CY 2008

|                              | White<br>Male | African<br>American<br>Male | Other<br>Race<br>Male | White<br>Female | African<br>American<br>Female | Other<br>Race<br>Female | Unknown<br>Race or<br>Sex | Total | % of All<br>Children<br>Referred |
|------------------------------|---------------|-----------------------------|-----------------------|-----------------|-------------------------------|-------------------------|---------------------------|-------|----------------------------------|
| With Both Biological Parents | 183           | 2                           | 1                     | 96              | 3                             | 1                       | 4                         | 290   | 25.48%                           |
| With Father and Stepmother   | 18            | 1                           | 0                     | 17              | 0                             | 0                       | 0                         | 36    | 3.16%                            |
| With Mother and Stepfather   | 62            | 5                           | 0                     | 44              | 0                             | 1                       | 0                         | 112   | 9.84%                            |
| With Mother                  | 166           | 9                           | 1                     | 124             | 8                             | 4                       | 2                         | 314   | 27.59%                           |
| With Father                  | 51            | 2                           | 1                     | 29              | 1                             | 0                       | 1                         | 85    | 7.47%                            |
| With Relatives               | 38            | 5                           | 1                     | 33              | 1                             | 0                       | 3                         | 81    | 7.12%                            |
| With Adoptive Parents        | 8             | 0                           | 0                     | 3               | 0                             | 0                       | 0                         | 11    | 0.97%                            |
| With Foster Family           | 11            | 1                           | 2                     | 22              | 1                             | 0                       | 5                         | 42    | 3.69%                            |
| In a Group Home              | 3             | 0                           | 1                     | 5               | 0                             | 0                       | 0                         | 9     | 0.79%                            |
| In a Residential Center      | 0             | 0                           | 0                     | 0               | 0                             | 0                       | 0                         | 0     | 0.00%                            |
| In an Institution            | 1             | 0                           | 0                     | 0               | 0                             | 0                       | 0                         | 1     | 0.09%                            |
| Independent                  | 6             | 1                           | 0                     | 5               | 0                             | 0                       | 0                         | 12    | 1.05%                            |
| Unknown                      | 37            | 5                           | 0                     | 28              | 0                             | 0                       | 46                        | 116   | 10.19%                           |
| Other                        | 11            | 1                           | 0                     | 14              | 2                             | 0                       | 1                         | 29    | 2.55%                            |
| Totals                       | 595           | 32                          | 7                     | 420             | 16                            | 6                       | 62                        | 1,138 |                                  |

#### **Living Arrangement of Juveniles**