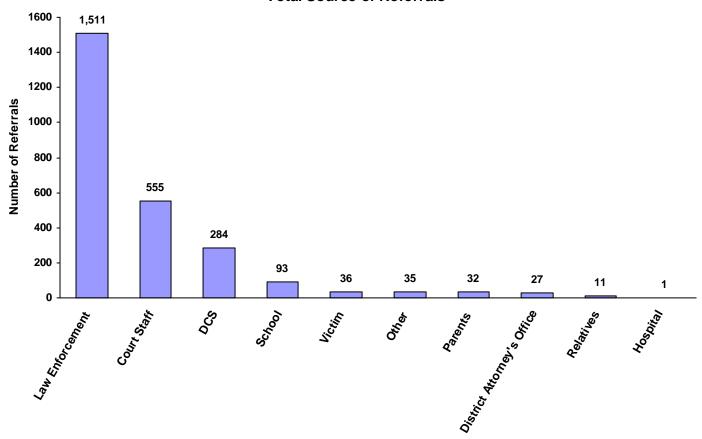

1     | 0.04%                      |
| Unknown                    | 0             | 0                           | 0                     | 0               | 0                             | 0                       | 0                         | 0     | 0.00%                      |
| Other                      | 5             | 0                           | 0                     | 8               | 0                             | 0                       | 22                        | 35    | 1.35%                      |
| Totals                     | 1,504         | 88                          | 31                    | 801             | 38                            | 46                      | 77                        | 2,585 |                            |

#### **Total Source of Referrals**



Six Most Frequent Referral Reasons by Source, Race and Sex for CY 2008

|                                         | White<br>Male | African<br>American<br>Male | Other<br>Race<br>Male | White<br>Female | African<br>American<br>Female | Other<br>Race<br>Female | Unknown<br>Race or<br>Sex | Tota |
|-----------------------------------------|---------------|-----------------------------|-----------------------|-----------------|-------------------------------|-------------------------|---------------------------|------|
| Law Enforcement                         |               |                             |                       |                 |                               |                         |                           |      |
| 1 . Traffic                             | 355