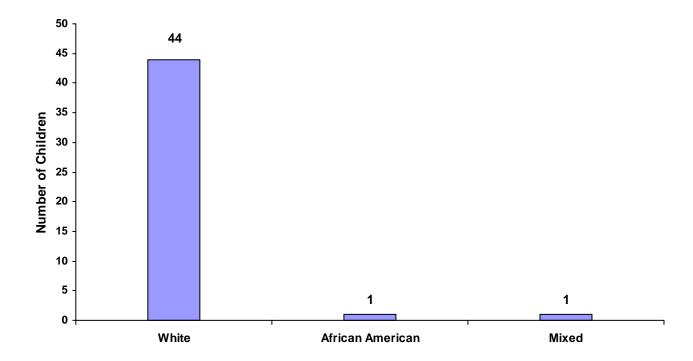

#### Children of Hispanic Origin by Race and Sex for CY 2008

| Race             | Male | Female | Unknown | Total |
|------------------|------|--------|---------|-------|
| White            | 28   | 16     | 0       | 44    |
| African American | 0    | 1      | 0       | 1     |
| Native American  | 0    | 0      | 0       | 0     |
| Asian            | 0    | 0      | 0       | 0     |
| Mixed            | 1    | 0      | 0       | 1     |
| Unknown          | 0    | 0      | 0       | 0     |
| Total            | 29   | 17     | 0       | 46    |

#### **Total Children of Hispanic Origin by Race**

Referrals by Type of Offense, Age Group, Race and Sex for CY 2008

|                      |       | White<br>Male | African<br>American<br>Male | Other<br>Race<br>Male | White<br>Female | African<br>American<br>Female | Other<br>Race<br>Female | Unknown<br>Race or<br>Sex | Total |
|----------------------|-------|---------------|-----------------------------|-----------------------|-----------------|-------------------------------|-------------------------|---------------------------|-------|
| Delinquent           |       |               |                             |                       |                 |                               |                         |                           |       |
| Ages 10 and Under    |       | 3             | 0                           | 0                     | 3               | 0                             | 0                       | 4                         | 10    |
| Ages 11 through 12   |       | 20            | 0                           | 0                     | 16              | 0                             | 0                       | 0                         | 36    |
| Ages 13 through 14   |       | 77            | 15                          | 1                     | 49              | 1                             | 0                       | 1                         | 144   |
| Ages 15 through 16   |       | 529           | 13                          | 18                    | 235             | 8                             | 27                      | 3                         | 833   |
| Ages 17 through 18   |       | 546           | 43                          | 3                     | 239             | 16                            | 8                       | 1                         | 856   |
| Ages 19 and Over     |       | 2             | 0                           | 0                     | 1               | 0                             | 0                       | 2                         | 5     |
|                      | Total | 1,177         | 71                          | 22                    | 543             | 25                            | 35                      | 11                        | 1,884 |
| Status               |       |               |                             |                       |                 |                               |                         |                           |       |
| Ages 10 and Under    |       | 1             | 0                           | 0                     | 0               | 0                             | 0                       | 0                         | 1     |
| Ages 11 through 12   |       | 4             | 0                           | 0                     | 4               | 1                             | 0                       | 0                         | 9     |
| Ages 13 through 14   |       | 40            | 3                           | 0                     | 51              | 2                             | 0                       | 1                         | 97    |
| Ages 15 through 16   |       | 113           | 4                           | 4                     | 72              | 9                             | 11                      | 1                         | 214   |
| Ages 17 through 18   |       | 77            | 5                           | 0                     | 47              | 1                             | 0                       | 2                         | 132   |
| Ages 19 and Over     |       | 0             | 0                           | 0                     | 0               | 0                             | 0                       | 0                         | 0     |
|                      | Total | 235           | 12                          | 4                     | 174             | 13                            | 11                      | 4                         | 453   |
| Dependency and Negle | ect   |               |                             |                       |                 |                               |                         |                           |       |
| Ages 10 and Under    |       | 33            | 0                           | 4                     | 37              | 0                             | 0                       | 18                        | 92    |
| Ages 11 through 12   |       | 0             | 1                           | 0                     | 11              | 0                             | 0                       | 0                         | 12    |
| Ages 13 through 14   |       | 3             | 0                           | 0                     | 5               | 0                             | 0                       | 2                         | 10    |
| Ages 15 through 16   |       | 7             | 0                           | 0                     | 6               | 0                             | 0                       | 1                         | 14    |
| Ages 17 through 18   |       | 7             | 0                           | 0                     | 1               | 0                             | 0                       | 0                         | 8     |
| Ages 19 and Over     |       | 0             | 0                           | 0                     | 0               | 0                             | 0                       | 0                         | 0     |
|                      | Total | 50            | 1                           | 4                     | 60              | 0                             | 0                       | 21                        | 136   |
| Other Violations     |       |               |                             |                       |                 |                               |                         |                           |       |
| Ages 10 and Under    |       | 0             | 0                           | 0                     | 0               | 0                             | 0                       | 0                         | 0     |
| Ages 11 through 12   |       | 0             | 0                           | 0                     | 0               | 0                             | 0                       | 0                         | 0     |
| Ages 13 through 14   |       | 5             | 2                           | 1                     | 3               | 0                             | 0                       | 0                         | 11    |
| Ages 15 through 16   |       | 17            | 0                           | 0                     | 9               | 0                             | 0                       | 0                         | 26    |
| Ages 17 through 18   |       | 13            | 1                           | 0                     | 3               | 0                             | 0                       | 0                         | 17    |
| Ages 19 and Over     |       | 0             | 0                           | 0                     | 0               | 0                             | 0                       | 0                         | 0     |
|                      | Total | 35            | 3                           | 1                     | 15              | 0                             | 0                       | 0                         | 54    |