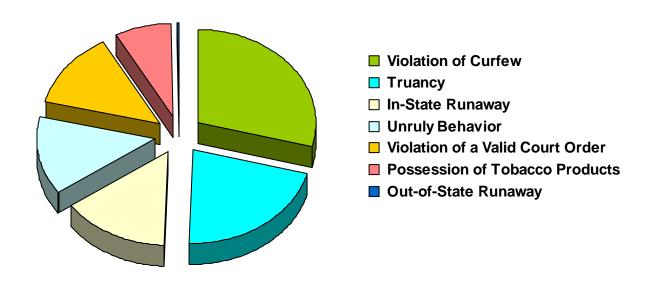

#### Referrals for Status/Unruly Offenses in CY 2008 Total Status/Unruly Referrals = 453

| Referral Reason                  | Count | Percent |
|----------------------------------|-------|---------|
| Violation of Curfew              | 132   | 29.14%  |
| Truancy                          | 97    | 21.41%  |
| In-State Runaway                 | 67    | 14.79%  |
| Unruly Behavior                  | 61    | 13.47%  |
| Violation of a Valid Court Order | 60    | 13.25%  |
| Possession of Tobacco Products   | 35    | 7.73%   |
| Out-of-State Runaway             | 1     | 0.22%   |
| Total                            | 453   |         |