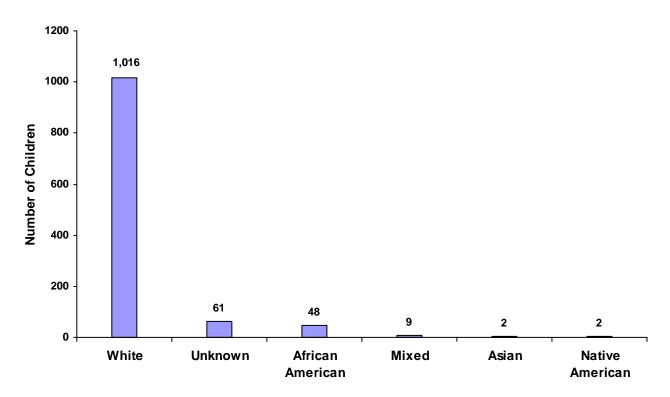

#### Children Referred by Race and Sex for CY 2008

| Race             |       | Male | Female | Unknown | Total |
|------------------|-------|------|--------|---------|-------|
| White            |       | 595  | 420    | 1       | 1,016 |
| African American |       | 32   | 16     | 0       | 48    |
| Native American  |       | 1    | 1      | 0       | 2     |
| Asian            |       | 0    | 2      | 0       | 2     |
| Mixed            |       | 6    | 3      | 0       | 9     |
| Unknown          |       | 34   | 25     | 2       | 61    |
|                  | Total | 668  | 467    | 3       | 1,138 |

#### **Total Children by Race**