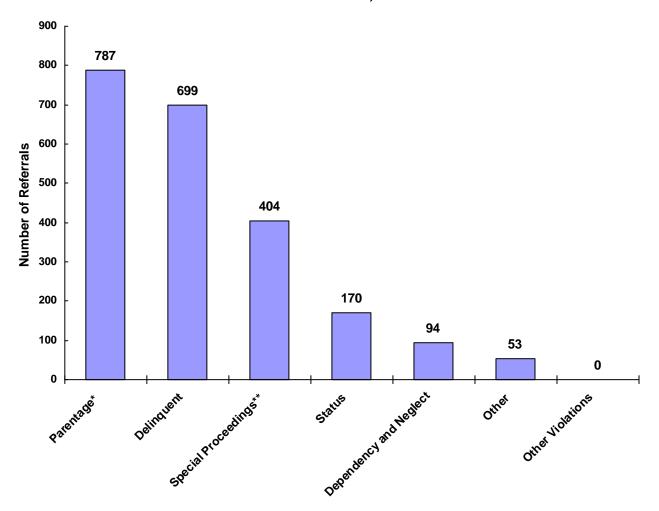

### Referrals by Type of Offense in CY 2008

<sup>\*</sup> Parentage includes: Custody, Visitation, Paternity/Legitimation and Child Support

Information from the Juvenile Court represents a total of 1,348 children and 1,996 cases that were reported to the TCJFCJ.

A Status offense is an offense committed by a child that if committed by an adult, would not be considered an offense or unlawful act. An example of this is smoking when not legally an adult.

<sup>\*\*</sup>Special Proceedings include: Judicial Review, Administrative Review, Foster Care Review, Request for Medical Treatment and Consent to Marry