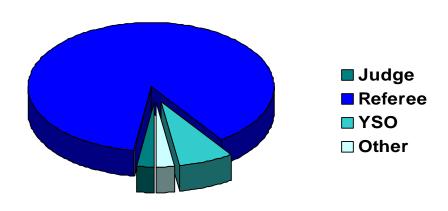

### The Juvenile Court Referral Process for CY 2008

Total number of individual children for ALL referrals disposed by juvenile courts during CY 2008 equals 1,348

Children can have referrals in multiple categories. The drawing above shows that in the year 2008 there were 633 referrals to Robertson County Juvenile Court for children with only delinquent offenses, 106 for those with only status/unruly behavior, and 88 for children with neglect, dependent or abuse referrals during the calendar year. There were 62 referrals for children that had a delinquent AND a status/unruly referral. There were 4 referrals for children with both delinquent behavior AND a neglect, dependent or abuse allegation. There were 2 referrals for children that had both a status/unruly referral AND a neglect, dependent or abuse allegation. Also, there were 0 referrals for children that had a delinquent referral, a status/unruly referral AND a neglect, dependent or abuse allegation.