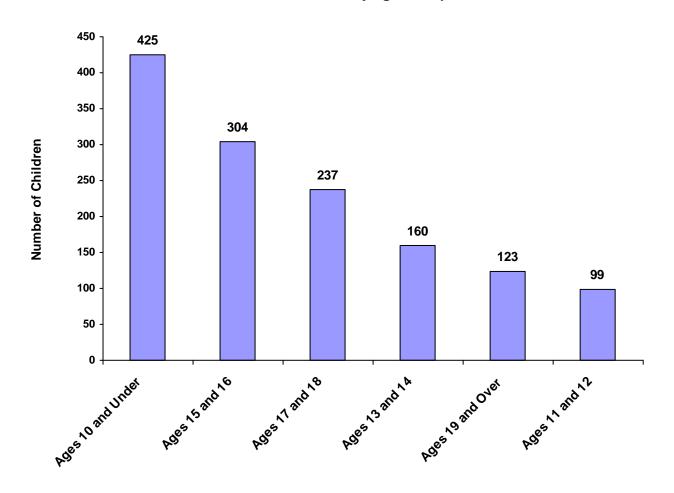

#### Children Referred by Age Group, Race and Sex for CY 2008

|                    | White<br>Male | African<br>American<br>Male | Other<br>Race<br>Male | White<br>Female | African<br>American<br>Female | Other<br>Race<br>Female | Unknown<br>Race or<br>Sex | Total | % of All<br>Children<br>Referred |
|--------------------|---------------|-----------------------------|-----------------------|-----------------|-------------------------------|-------------------------|---------------------------|-------|----------------------------------|
| Ages 10 and Under  | 136           | 89                          | 2                     | 47              | 12                            | 3                       | 136                       | 425   | 31.53%                           |
| Ages 11 through 12 | 40            | 21                          | 0                     | 10              | 7                             | 1                       | 20                        | 99    | 7.34%                            |
| Ages 13 through 14 | 72            | 27                          | 0                     | 34              | 18                            | 1                       | 8                         | 160   | 11.87%                           |
| Ages 15 through 16 | 150           | 31                          | 0                     | 78              | 20                            | 0                       | 25                        | 304   | 22.55%                           |
| Ages 17 through 18 | 120           | 24                          | 0                     | 68              | 11                            | 0                       | 14                        | 237   | 17.58%                           |
| Ages 19 and Over   | 25            | 34                          | 2                     | 8               | 4                             | 0                       | 50                        | 123   | 9.12%                            |
| Total              | 543           | 226                         | 4                     | 245             | 72                            | 5                       | 253                       | 1,348 |                                  |

#### **Total Children by Age Group**