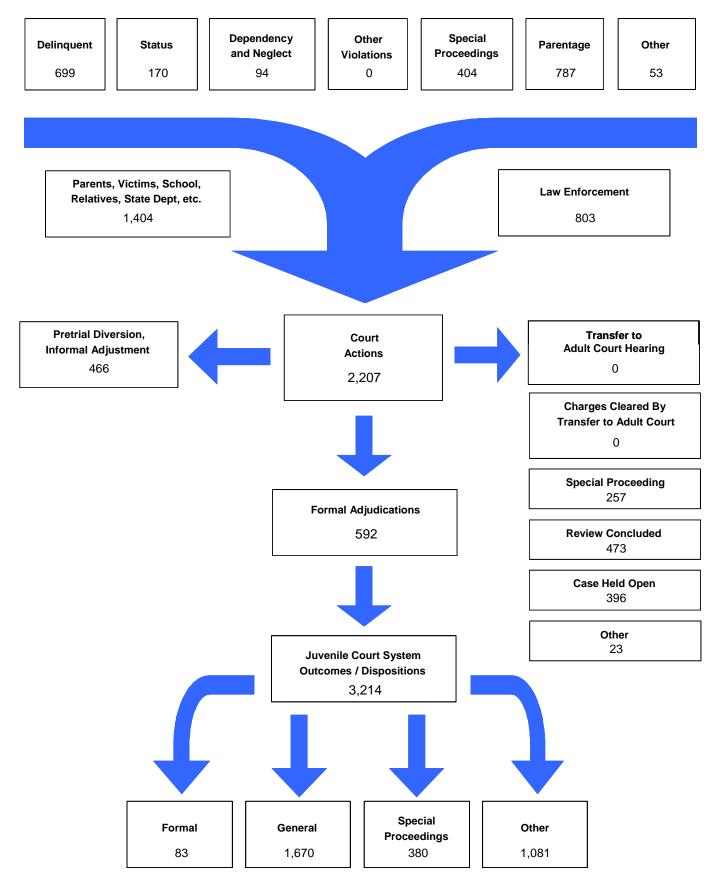

### The Juvenile Court Referral Process for CY 2008

#### Referrals by Age Group, Race and Sex for CY 2008

|                      | White<br>Male | African<br>American<br>Male | Other<br>Race<br>Male | White<br>Female | African<br>American<br>Female | Other<br>Race<br>Female | Unknown<br>Race or<br>Sex | Total | % of<br>Total<br>Referrals |
|----------------------|---------------|-----------------------------|-----------------------|-----------------|-------------------------------|-------------------------|---------------------------|-------|----------------------------|
| Birth through Age 10 | 203           | 135                         | 4                     | 77              | 17                            | 6                       | 193                       | 635   | 28.77%                     |
| Ages 11 and 12       | 67            | 31                          | 0                     | 13              | 7                             | 2                       | 26                        | 146   | 6.62%                      |
| Ages 13 and 14       | 134           | 56                          | 0                     | 62              | 42                            | 1                       | 10                        | 305   | 13.82%                     |
| Ages 15 and 16       | 323           | 49                          | 0                     | 111             | 47                            | 0                       | 40                        | 570   | 25.83%                     |
| Ages 17 and 18       | 232           | 46                          | 0                     | 109             | 16                            | 0                       | 19                        | 422   | 19.12%                     |
| Ages 19 and Over     | 27            | 34                          | 2                     | 8               | 4                             | 0                       | 54                        | 129   | 5.85%                      |
| All Age Group Totals | 986           | 351                         | 6                     | 380             | 133                           | 9                       | 342                       | 2,207 |                            |

Referrals by Type of Offense, Age Group, Race and Sex for CY 2008

|                     |             |               | _                           |                       |                 |                               |                         |                           |       |
|---------------------|-------------|---------------|-----------------------------|-----------------------|-----------------|-------------------------------|-------------------------|---------------------------|-------|
|                     |             | White<br>Male | African<br>American<br>Male | Other<br>Race<br>Male | White<br>Female | African<br>American<br>Female | Other<br>Race<br>Female | Unknown<br>Race or<br>Sex | Tota  |
| Special Proceedings |             |               |                             |                       |                 |                               |                         |                           |       |
| Ages 10 and Under   |             | 164           | 128                         | 1                     | 57              | 13                            | 0                       | 180                       | 543   |
| Ages 11 through 12  |             | 39            | 28                          | 0                     | 6               | 1                             | 0                       | 20                        | 94    |
| Ages 13 through 14  |             | 39            | 22                          | 0                     | 21              | 18                            | 1                       | 6                         | 107   |
| Ages 15 through 16  |             | 95            | 20                          | 0                     | 40              | 17                            | 0                       | 16                        | 188   |
| Ages 17 through 18  |             | 69            | 14                          | 0                     | 29              | 8                             | 0                       | 10                        | 130   |
| Ages 19 and Over    |             | 27            | 34                          | 2                     | 8               | 4                             | 0                       | 54                        | 129   |
|                     | Total       | 433           | 246                         | 3                     | 161             | 61                            | 1                       | 286                       | 1,191 |
| Other               |             |               |                             |                       |                 |                               |                         |                           |       |
| Ages 10 and Under   |             | 4             | 0                           | 0                     | 3               | 0                             | 0                       | 4                         | 11    |
| Ages 11 through 12  |             | 2             | 0                           | 0                     | 0               | 5                             | 0                       | 0                         | 7     |
| Ages 13 through 14  |             | 2             | 0                           | 0                     | 3               | 3                             | 0                       | 0                         | ;     |
| Ages 15 through 16  |             | 8             | 1                           | 0                     | 5               | 3                             | 0                       | 1                         | 18    |
| Ages 17 through 18  |             | 8             | 0                           | 0                     | 0               | 0                             | 0                       | 1                         | 9     |
| Ages 19 and Over    |             | 0             | 0                           | 0                     | 0               | 0                             | 0                       | 0                         | (     |
|                     | Total       | 24            | 1                           | 0                     | 11              | 11                            | 0                       | 6                         | 53    |
|                     | Grand Total | 986           | 351                         | 6                     | 380             | 133                           | 9                       | 342                       | 2,207 |