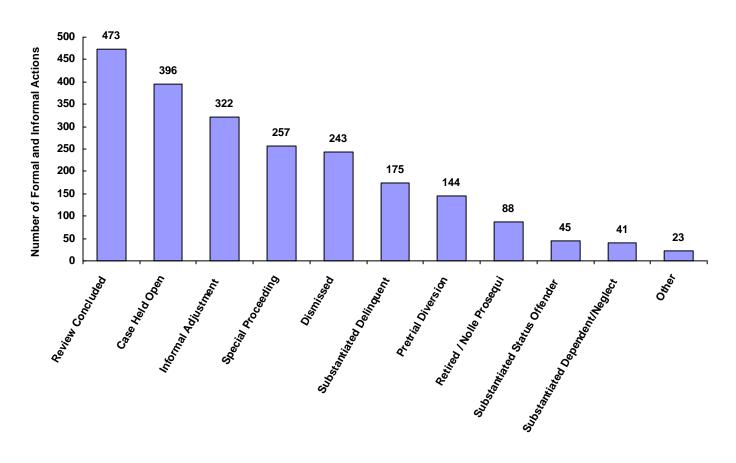

|
| Unknown                            | 0             | 0                           | 0                     | 0               | 0                             | 0                       | 0                         | 0     | 0.00%                      |
| Other                              | 12            | 0                           | 0                     | 6               | 2                             | 0                       | 3                         | 23    | 1.04%                      |
| Totals                             | 986           | 351                         | 6                     | 380             | 133                           | 9                       | 342                       | 2,207 |                            |

#### **Total Formal and Informal Actions**



### Formal and Informal Actions by Type of Offense, Race and Sex for CY 2008

|                                                                                                                                                                                                                                                                                                                                      | White<br>Male                                    | African<br>American<br>Male                    | Other<br>Race<br>Male                     | White<br>Female                                          | African<br>American<br>Female                  | Other<br>Race<br>Female                   | Unknown<br>Race or<br>Sex                      | Total