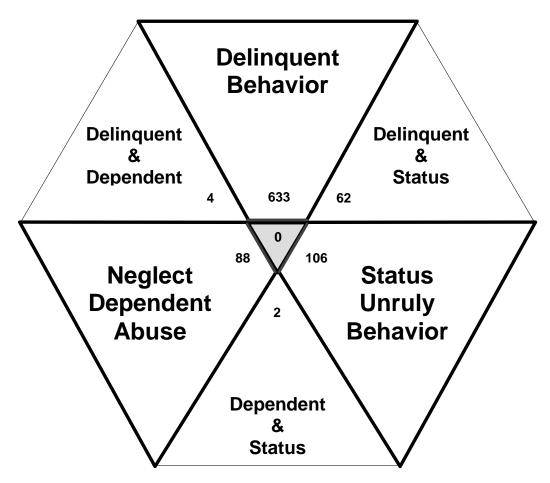

## Delinquent, Dependent/Neglect/Abuse, and Status/Unruly Referrals for CY 2008 Total = 895

The remaining referrals are for: Custody, Visitation, Paternity/Legitimation, Child Support, Special Procedures and Other Referrals Each child may be counted in more than one category

Total number of individual children for ALL referrals disposed by juvenile courts during CY 2008 equals 1,348

Children can have referrals in multiple categories. The drawing above shows that in the year 2008 there were 633 referrals to Robertson County Juvenile Court for children with only delinquent offenses, 106 for those with only status/unruly behavior, and 88 for children with neglect, dependent or abuse referrals during the calendar year. There were 62 referrals for children that had a delinquent AND a status/unruly referral. There were 4 referrals for children with both delinquent behavior AND a neglect, dependent or abuse allegation. There were 2 referrals for children that had both a status/unruly referral AND a neglect, dependent or abuse allegation. Also, there were 0 referrals for children that had a delinquent referral, a status/unruly referral AND a neglect, dependent or abuse allegation.