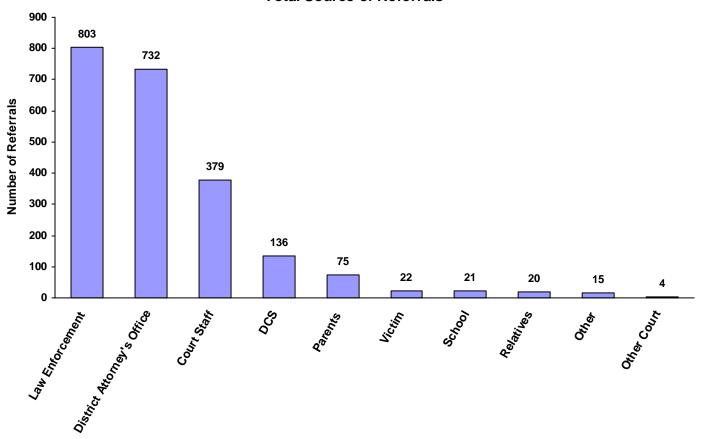

0     | 0.00%                      |
| Unknown                    | 0             | 0                           | 0                     | 0               | 0                             | 0                       | 0                         | 0     | 0.00%                      |
| Other                      | 3             | 2                           | 0                     | 7               | 0                             | 0                       | 3                         | 15    | 0.68%                      |
| Totals                     | 986           | 351                         | 6                     | 380             | 133                           | 9                       | 342                       | 2,207 |                            |

#### **Total Source of Referrals**



Six Most Frequent Referral Reasons by Source, Race and Sex for CY 2008

|                                    | White<br>Male | African<br>American<br>Male | Other<br>Race<br>Male | White<br>Female | African<br>American<br>Female | Other<br>Race<br>Female | Unknown<br>Race or<br>Sex | Tota |
|------------------------------------|---------------|-----------------------------|-----------------------|-----------------|-------------------------------|-------------------------|---------------------------|------|
| Law Enforcement                    |               |                             |                       |                 |                               |                         |                           |      |
| 1 . Traffic                        | 107           | 20