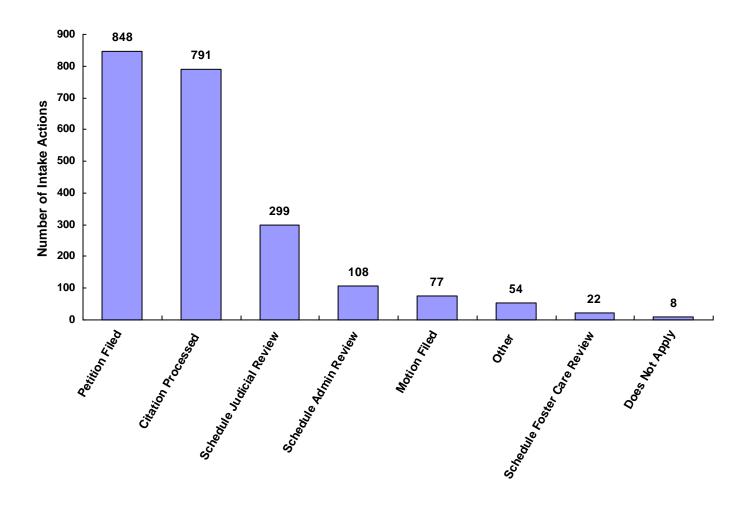

00%                      |
| Does Not Apply              | 2             | 0                           | 0                     | 1               | 1                             | 0                       | 4                         | 8     | 0.36%                      |
| Other                       | 22            | 9                           | 0                     | 10              | 1                             | 0                       | 12                        | 54    | 2.45%                      |
| Totals                      | 986           | 351                         | 6                     | 380             | 133                           | 9                       | 342                       | 2,207 |                            |

#### **Total Intake Actions at Referral**



Intake Actions of Referrals by Class of Offense, Race and Sex for CY 2008

|                                                             | White<br>Male | African<br>American<br>Male | Other<br>Race<br>Male | White<br>Female | African<br>American<br>Female | Other<br>Race<br>Female | Unknown<br>Race or<br>Sex | Total |
|-------------------------------------------------------------|---------------|-----------------------------|-----------------------|-----------------|-------------------------------|-------------------------|---------------------------|-------|
| Offenses Against Persons                                    |               |                             |                       |                 |                               |                         |