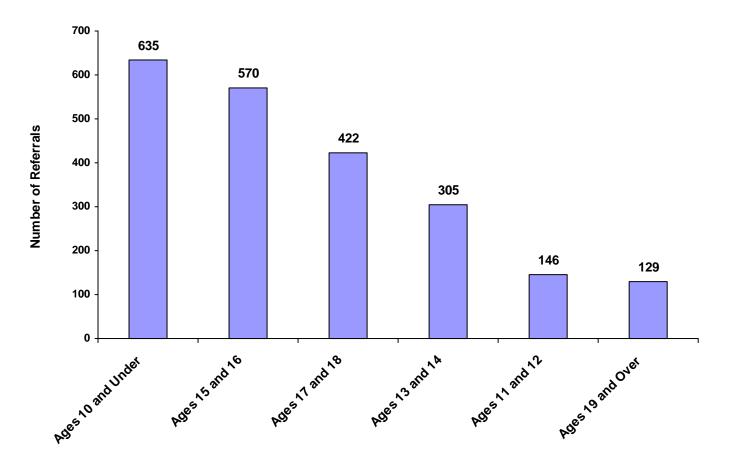

#### Referrals by Age Group, Race and Sex for CY 2008

|                      | White<br>Male | African<br>American<br>Male | Other<br>Race<br>Male | White<br>Female | African<br>American<br>Female | Other<br>Race<br>Female | Unknown<br>Race or<br>Sex | Total | % of<br>Total<br>Referrals |
|----------------------|---------------|-----------------------------|-----------------------|-----------------|-------------------------------|-------------------------|---------------------------|-------|----------------------------|
| Birth through Age 10 | 203           | 135                         | 4                     | 77              | 17                            | 6                       | 193                       | 635   | 28.77%                     |
| Ages 11 and 12       | 67            | 31                          | 0                     | 13              | 7                             | 2                       | 26                        | 146   | 6.62%                      |
| Ages 13 and 14       | 134           | 56                          | 0                     | 62              | 42                            | 1                       | 10                        | 305   | 13.82%                     |
| Ages 15 and 16       | 323           | 49                          | 0                     | 111             | 47                            | 0                       | 40                        | 570   | 25.83%                     |
| Ages 17 and 18       | 232           | 46                          | 0                     | 109             | 16                            | 0                       | 19                        | 422   | 19.12%                     |
| Ages 19 and Over     | 27            | 34                          | 2                     | 8               | 4                             | 0                       | 54                        | 129   | 5.85%                      |
| All Age Group Totals | 986           | 351                         | 6                     | 380             | 133                           | 9                       | 342                       | 2,207 |                            |

#### **Total Referrals by Age Group**