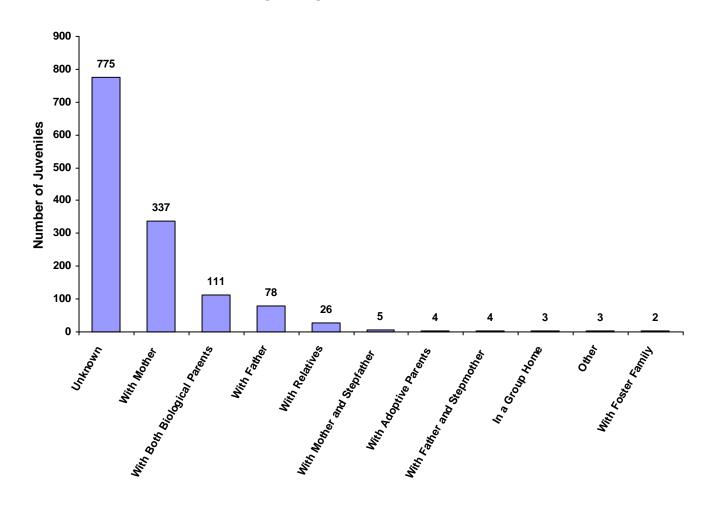

Living Arrangement of Juveniles by Race and Sex for CY 2008

|                              |               | African          | Other        |                 | African            | Other          | Unknown        |       | % of All             |
|------------------------------|---------------|------------------|--------------|-----------------|--------------------|----------------|----------------|-------|----------------------|
|                              | White<br>Male | American<br>Male | Race<br>Male | White<br>Female | American<br>Female | Race<br>Female | Race or<br>Sex | Total | Children<br>Referred |
| With Both Biological Parents | 70            | 4                | 0            | 27              | 5                  | 0              | 5              | 111   | 8.23%                |
| With Father and Stepmother   | 3             | 0                | 0            | 1               | 0                  | 0              | 0              | 4     | 0.30%                |
| With Mother and Stepfather   | 3             | 0                | 0            | 2               | 0                  | 0              | 0              | 5     | 0.37%                |
| With Mother                  | 159           | 48               | 0            | 81              | 29                 | 1              | 19             | 337   | 25.00%               |
| With Father                  | 50            | 7                | 0            | 18              | 1                  | 0              | 2              | 78    | 5.79%                |
| With Relatives               | 16            | 3                | 0            | 4               | 0                  | 0              | 3              | 26    | 1.93%                |
| With Adoptive Parents        | 2             | 0                | 0            | 0               | 1                  | 0              | 1              | 4     | 0.30%                |
| With Foster Family           | 2             | 0                | 0            | 0               | 0                  | 0              | 0              | 2     | 0.15%                |
| In a Group Home              | 0             | 0                | 0            | 3               | 0                  | 0              | 0              | 3     | 0.22%                |
| In a Residential Center      | 0             | 0                | 0            | 0               | 0                  | 0              | 0              | 0     | 0.00%                |
| In an Institution            | 0             | 0                | 0            | 0               | 0                  | 0              | 0              | 0     | 0.00%                |
| Independent                  | 0             | 0                | 0            | 0               | 0                  | 0              | 0              | 0     | 0.00%                |
| Unknown                      | 237           | 163              | 4            | 108             | 36                 | 4              | 223            | 775   | 57.49%               |
| Other                        | 1             | 1                | 0            | 1               | 0                  | 0              | 0              | 3     | 0.22%                |
| Totals                       | 543           | 226              | 4            | 245             | 72                 | 5              | 253            | 1,348 |                      |

#### **Living Arrangement of Juveniles**