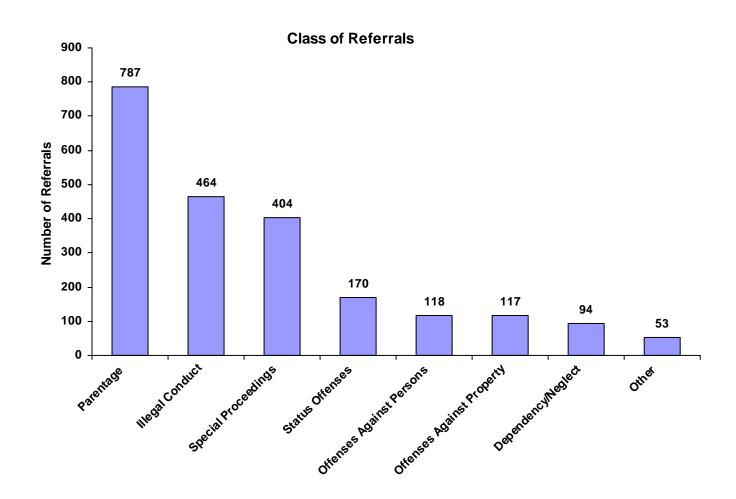

#### Class of Referrals by Race and Sex for CY 2008

|                             | White<br>Male | African<br>American<br>Male | Other<br>Race<br>Male | White<br>Female | African<br>American<br>Female | Other<br>Race<br>Female | Unknown<br>Race or<br>Sex | Total | % of<br>Total<br>Referrals |
|-----------------------------|---------------|-----------------------------|-----------------------|-----------------|-------------------------------|-------------------------|---------------------------|-------|----------------------------|
| Offenses Against Persons    | 54            | 20                          | 0                     | 25              | 9                             | 0                       | 10                        | 118   | 5.35%                      |
| Offenses Against Property   | 74            | 15                          | 0                     | 19              | 8                             | 0                       | 1                         | 117   | 5.30%                      |
| Illegal Conduct             | 271           | 51                          | 0                     | 94              | 31                            | 0                       | 17                        | 464   | 21.02%                     |
| Status Offenses             | 100           | 9                           | 0                     | 46              | 8                             | 0                       | 7                         | 170   | 7.70%                      |
| Dependency/Neglect          | 30            | 9                           | 3                     | 24              | 5                             | 8                       | 15                        | 94    | 4.26%                      |
| Other Violation Proceedings | 0             | 0                           | 0                     | 0               | 0                             | 0                       | 0                         | 0     | 0.00%                      |
| Parentage                   | 224           | 202                         | 2                     | 66              | 32                            | 0                       | 261                       | 787   | 35.66%                     |
| Special Proceedings         | 209           | 44                          | 1                     | 95              | 29                            | 1                       | 25                        | 404   | 18.31%                     |
| Other                       | 24            | 1                           | 0                     | 11              | 11                            | 0                       | 6                         | 53    | 2.40%                      |
| Totals                      | 986           | 351                         | 6                     | 380             | 133                           | 9                       | 342                       | 2,207 |                            |