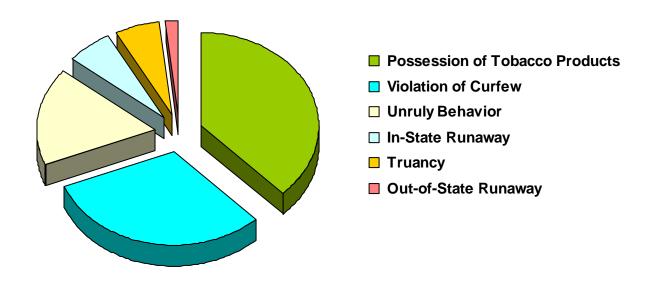

### Referrals for Status/Unruly Offenses in CY 2008 Total Status/Unruly Referrals = 170

| Referral Reason                  | Count | Percent |
|----------------------------------|-------|---------|
| Possession of Tobacco Products   | 64    | 37.65%  |
| Violation of Curfew              | 53    | 31.18%  |
| Unruly Behavior                  | 29    | 17.06%  |
| In-State Runaway                 | 11    | 6.47%   |
| Truancy                          | 10    | 5.88%   |
| Out-of-State Runaway             | 3     | 1.76%   |
| Violation of a Valid Court Order | 0     | 0.00%   |
| Total                            | 170   |         |