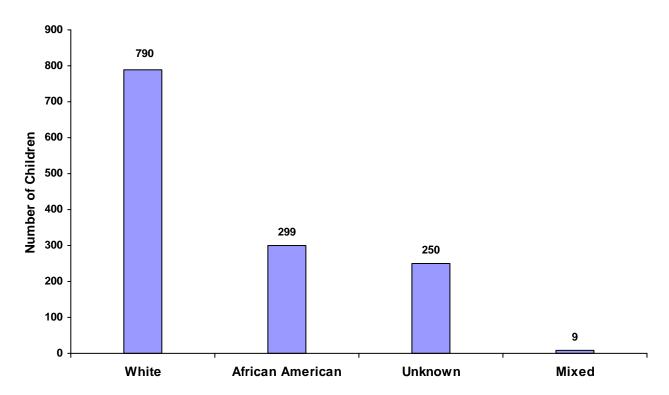

### Children Referred by Race and Sex for CY 2008

| Race                   |       | Male | Female | Unknown | Total |
|------------------------|-------|------|--------|---------|-------|
| White                  |       | 543  | 245    | 2       | 790   |
| African American       |       | 226  | 72     | 1       | 299   |
| <b>Native American</b> |       | 0    | 0      | 0       | 0     |
| Asian                  |       | 0    | 0      | 0       | 0     |
| Mixed                  |       | 4    | 5      | 0       | 9     |
| Unknown                |       | 201  | 44     | 5       | 250   |
|                        | Total | 974  | 366    | 8       | 1,348 |

#### **Total Children by Race**