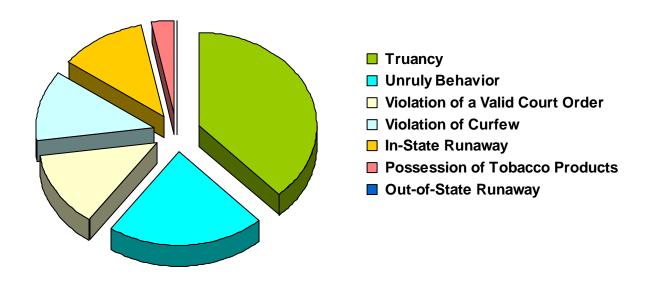

### Referrals for Status/Unruly Offenses in CY 2008 Total Status/Unruly Referrals = 1,144

| Referral Reason                  | Count | Percent |
|----------------------------------|-------|---------|
| Truancy                          | 434   | 37.94%  |
| Unruly Behavior                  | 248   | 21.68%  |
| Violation of a Valid Court Order | 151   | 13.20%  |
| Violation of Curfew              | 140   | 12.24%  |
| In-State Runaway                 | 135   | 11.80%  |
| Possession of Tobacco Products   | 35    | 3.06%   |
| Out-of-State Runaway             | 1     | 0.09%   |
| Total                            | 1,144 |         |