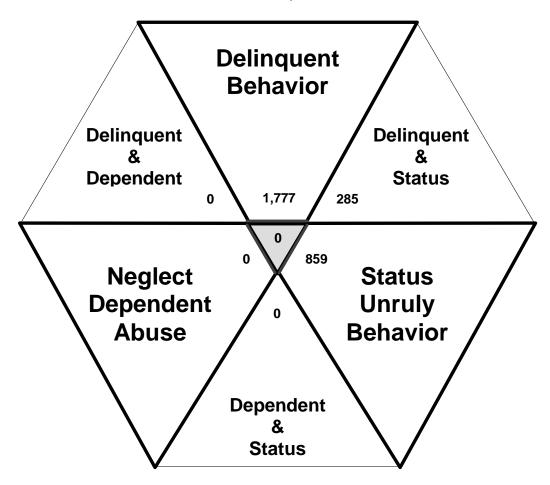

Total number of individual children for ALL referrals disposed by juvenile courts during CY 2008 equals 1,847

Children can have referrals in multiple categories. The drawing above shows that in the year 2008 there were 1,777 referrals to Rutherford County Juvenile Court for children with only delinquent offenses, 859 for those with only status/unruly behavior, and 0 for children with neglect, dependent or abuse referrals during the calendar year. There were 285 referrals for children that had a delinquent AND a status/unruly referral. There were 0 referrals for children with both delinquent behavior AND a neglect, dependent or abuse allegation. There were 0 referrals for children that had both a status/unruly referral AND a neglect, dependent or abuse allegation. Also, there were 0 referrals for children that had a delinquent referral, a status/unruly referral AND a neglect, dependent or abuse allegation.