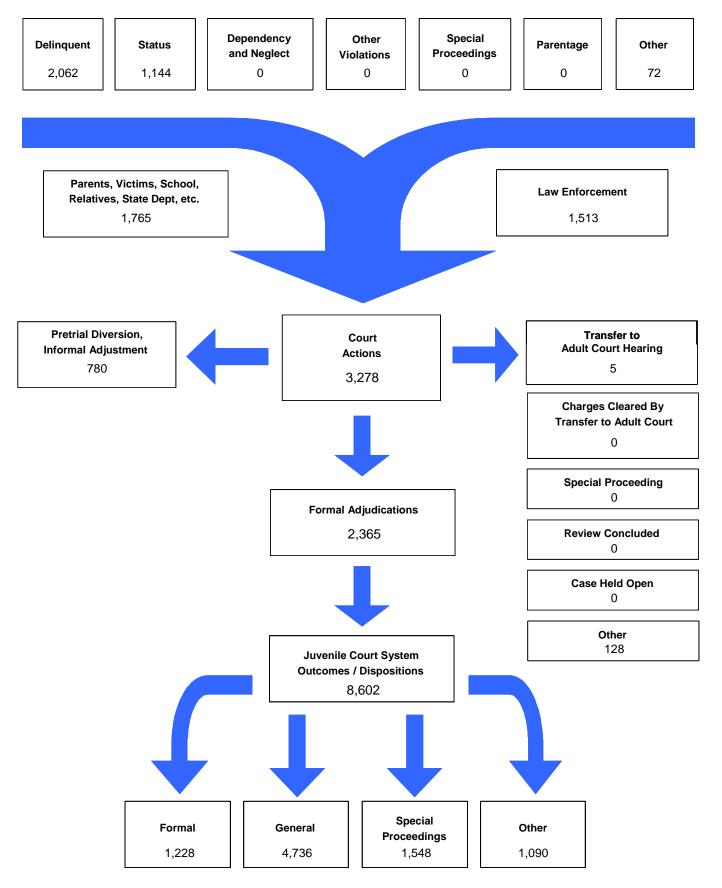

### The Juvenile Court Referral Process for CY 2008

Delinquent, Dependent/Neglect/Abuse, and Status/Unruly Referrals for CY 2008

Total = 2,921

The remaining referrals are for: Custody, Visitation, Paternity/Legitimation, Child Support, Special Procedures and Other Referrals Each child may be counted in more than one category