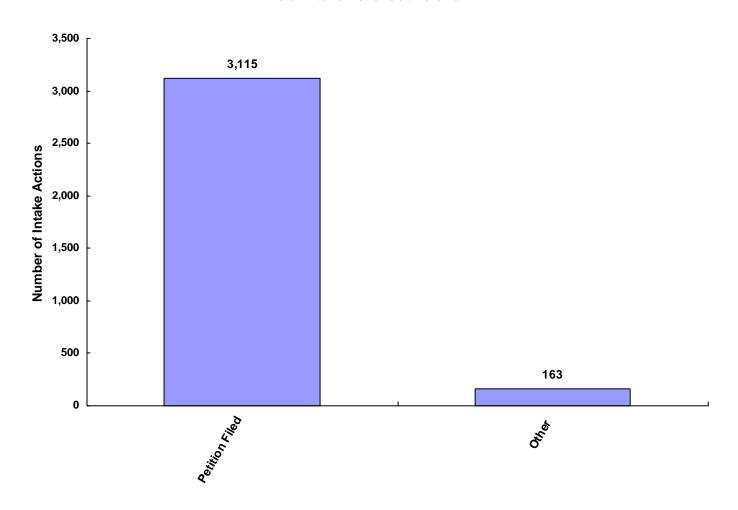

### Referrals by Type of Offense in CY 2008

<sup>\*</sup> Parentage includes: Custody, Visitation, Paternity/Legitimation and Child Support

Information from the Juvenile Court represents a total of 1,847 children and 2,581 cases that were reported to the TCJFCJ.

A Status offense is an offense committed by a child that if committed by an adult, would not be considered an offense or unlawful act. An example of this is smoking when not legally an adult.

<sup>\*\*</sup>Special Proceedings include: Judicial Review, Administrative Review, Foster Care Review, Request for Medical Treatment and Consent to Marry