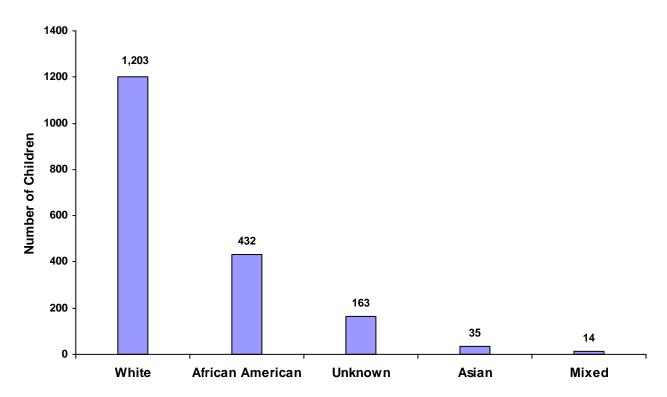

### Children Referred by Race and Sex for CY 2008

| Race             |       | Male  | Female | Unknown | Total |
|------------------|-------|-------|--------|---------|-------|
| White            |       | 775   | 426    | 2       | 1,203 |
| African American |       | 295   | 137    | 0       | 432   |
| Native American  |       | 0     | 0      | 0       | 0     |
| Asian            |       | 22    | 13     | 0       | 35    |
| Mixed            |       | 8     | 6      | 0       | 14    |
| Unknown          |       | 85    | 68     | 10      | 163   |
|                  | Total | 1,185 | 650    | 12      | 1,847 |

#### **Total Children by Race**