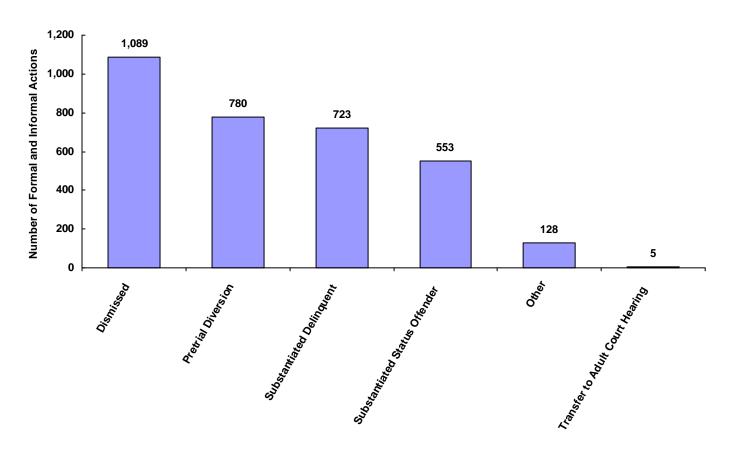

#### **Living Arrangement of Juveniles**

Living Arrangement of Juveniles by Race and Sex for CY 2008

|                              | White<br>Male | African<br>American<br>Male | Other<br>Race<br>Male | White<br>Female | African<br>American<br>Female | Other<br>Race<br>Female | Unknown<br>Race or<br>Sex | Total | % of All<br>Children<br>Referred |
|------------------------------|---------------|-----------------------------|-----------------------|-----------------|-------------------------------|-------------------------|---------------------------|-------|----------------------------------|
|                              |               | IVIAIC                      | IVIAIC                | · omaio         | Гентале                       | Гентале                 | Jex                       |       | Kelelleu                         |
| With Both Biological Parents | 105           | 26                          | 7                     | 50              | 7                             | 6                       | 37                        | 238   | 12.89%                           |
| With Father and Stepmother   | 15            | 4                           | 0                     | 5               | 1                             | 1                       | 1                         | 27    | 1.46%                            |
| With Mother and Stepfather   | 53            | 18                          | 3                     | 26              | 10                            | 1                       | 5                         | 116   | 6.28%                            |
| With Mother                  | 241           | 128                         | 9                     | 132             | 47                            | 3                       | 32                        | 592   | 32.05%                           |
| With Father                  | 60            | 7                           | 1                     | 45              | 4                             | 3                       | 11                        | 131   | 7.09%                            |
| With Relatives               | 55            | 27                          | 3                     | 20              | 6                             | 1                       | 2                         | 114   | 6.17%                            |
| With Adoptive Parents        | 0             | 0                           | 0                     | 0               | 0                             | 0                       | 0                         | 0     | 0.00%                            |
| With Foster Family           | 3             | 3                           | 0                     | 6               | 1                             | 1                       | 0                         | 14    | 0.76%                            |
| In a Group Home              | 1             | 6                           | 0                     | 3               | 1                             | 0                       | 0                         | 11    | 0.60%                            |
| In a Residential Center      | 0             | 0                           | 0                     | 0               | 0                             | 0                       | 0                         | 0     | 0.00%                            |
| In an Institution            | 0             | 0                           | 0                     | 0               | 0                             | 0                       | 0                         | 0     | 0.00%                            |
| Independent                  | 1             | 1                           | 0                     | 0               | 0                             | 0                       | 0                         | 2     | 0.11%                            |
| Unknown                      | 235           | 71                          | 7                     | 137             | 57                            | 3                       | 76                        | 586   | 31.73%                           |
| Other                        | 6             | 4                           | 0                     | 2               | 3                             | 0                       | 1                         | 16    | 0.87%                            |
| Totals                       | 775           | 295                         | 30                    | 426             | 137                           | 19                      | 165                       | 1,847 |                                  |