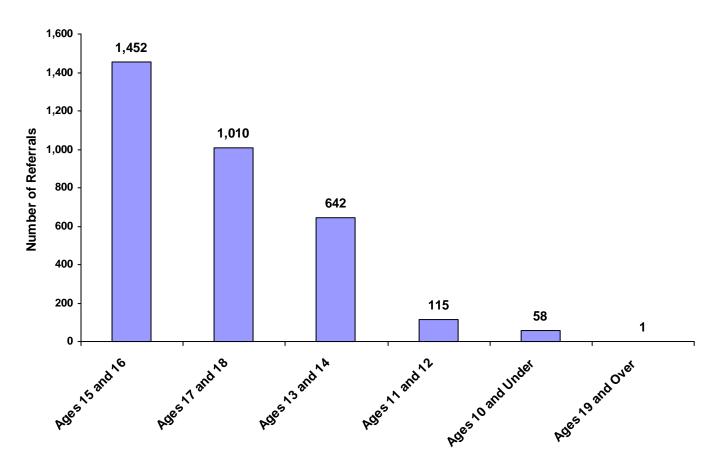

#### Referrals by Age Group, Race and Sex for CY 2008

|                      | White<br>Male | African<br>American<br>Male | Other<br>Race<br>Male | White<br>Female | African<br>American<br>Female | Other<br>Race<br>Female | Unknown<br>Race or<br>Sex | Total | % of<br>Total<br>Referrals |
|----------------------|---------------|-----------------------------|-----------------------|-----------------|-------------------------------|-------------------------|---------------------------|-------|----------------------------|
| Birth through Age 10 | 22            | 5                           | 0                     | 17              | 3                             | 1                       | 10                        | 58    | 1.77%                      |
| Ages 11 and 12       | 55            | 12                          | 2                     | 21              | 7                             | 1                       | 17                        | 115   | 3.51%                      |
| Ages 13 and 14       | 259           | 130                         | 16                    | 129             | 47                            | 11                      | 50                        | 642   | 19.59%                     |
| Ages 15 and 16       | 637           | 291                         | 26                    | 310             | 92                            | 12                      | 84                        | 1,452 | 44.30%                     |
| Ages 17 and 18       | 562           | 161                         | 11                    | 175             | 41                            | 7                       | 53                        | 1,010 | 30.81%                     |
| Ages 19 and Over     | 0             | 0                           | 0                     | 1               | 0                             | 0                       | 0                         | 1     | 0.03%                      |
| All Age Group Totals | 1,535         | 599                         | 55                    | 653             | 190                           | 32                      | 214                       | 3,278 |                            |

#### **Total Referrals by Age Group**