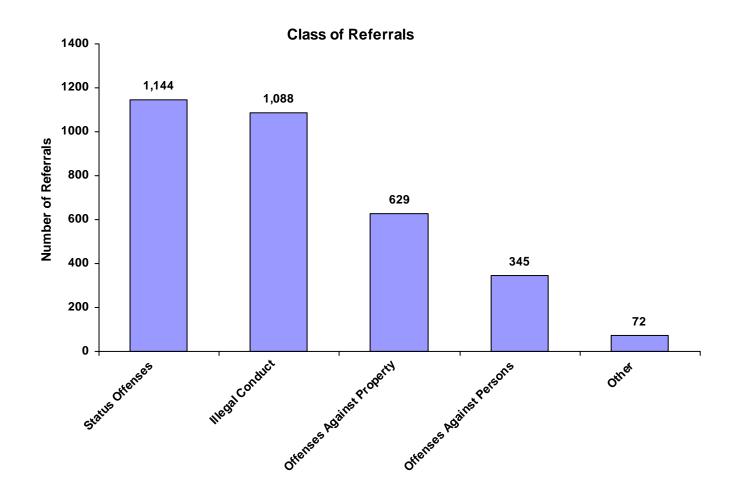

#### Class of Referrals by Race and Sex for CY 2008

|                             | White<br>Male | African<br>American<br>Male | Other<br>Race<br>Male | White<br>Female | African<br>American<br>Female | Other<br>Race<br>Female | Unknown<br>Race or<br>Sex | Total | % of<br>Total<br>Referrals |
|-----------------------------|---------------|-----------------------------|-----------------------|-----------------|-------------------------------|-------------------------|---------------------------|-------|----------------------------|
|                             |               |                             |                       |                 |                               |                         |                           |       |                            |
| Offenses Against Persons    | 156           | 98                          | 9                     | 52              | 19                            | 3                       | 8                         | 345   | 10.52%                     |
| Offenses Against Property   | 303           | 112                         | 6                     | 133             | 41                            | 2                       | 32                        | 629   | 19.19%                     |
| Illegal Conduct             | 554           | 244                         | 13                    | 162             | 54                            | 2                       | 59                        | 1,088 | 33.19%                     |
| Status Offenses             | 485           | 127                         | 25                    | 296             | 74                            | 25                      | 112                       | 1,144 | 34.90%                     |
| Dependency/Neglect          | 0             | 0                           | 0                     | 0               | 0                             | 0                       | 0                         | 0     | 0.00%                      |
| Other Violation Proceedings | 0             | 0                           | 0                     | 0               | 0                             | 0                       | 0                         | 0     | 0.00%                      |
| Parentage                   | 0             | 0                           | 0                     | 0               | 0                             | 0                       | 0                         | 0     | 0.00%                      |
| Special Proceedings         | 0             | 0                           | 0                     | 0               | 0                             | 0                       | 0                         | 0     | 0.00%                      |
| Other                       | 37            | 18                          | 2                     | 10              | 2                             | 0                       | 3                         | 72    | 2.20%                      |
| Totals                      | 1,535         | 599                         | 55                    | 653             | 190                           | 32                      | 214                       | 3,278 |                            |