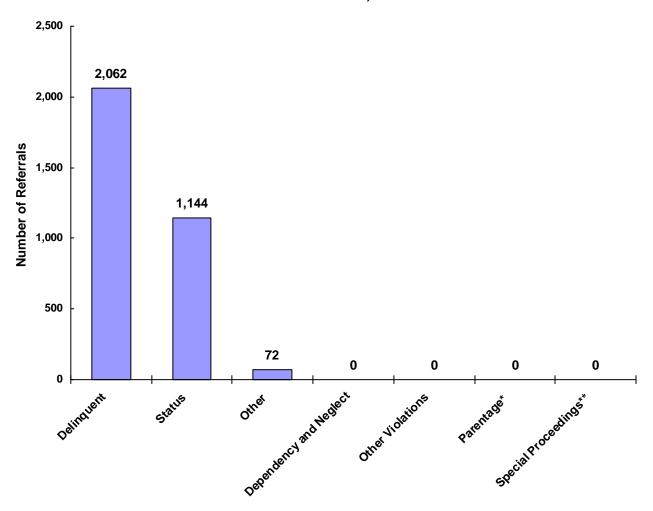

### Referrals by Type of Offense in CY 2008

<sup>\*</sup> Parentage includes: Custody, Visitation, Paternity/Legitimation and Child Support

Information from the Juvenile Court represents a total of 1,847 children and 2,581 cases that were reported to the TCJFCJ.

A Status offense is an offense committed by a child that if committed by an adult, would not be considered an offense or unlawful act. An example of this is smoking when not legally an adult.

<sup>\*\*</sup>Special Proceedings include: Judicial Review, Administrative Review, Foster Care Review, Request for Medical Treatment and Consent to Marry