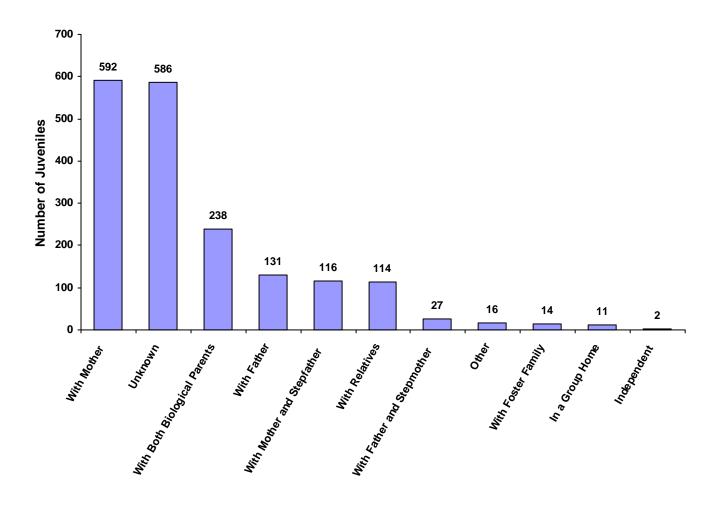

Living Arrangement of Juveniles by Race and Sex for CY 2008

|                              | White<br>Male | African<br>American<br>Male | Other<br>Race<br>Male | White<br>Female | African<br>American<br>Female | Other<br>Race<br>Female | Unknown<br>Race or<br>Sex | Total | % of All<br>Children<br>Referred |
|------------------------------|---------------|-----------------------------|-----------------------|-----------------|-------------------------------|-------------------------|---------------------------|-------|----------------------------------|
|                              |               | IVIAIC                      | IVIAIC                | · omaio         | Гентале                       | Гентале                 | Jex                       |       | Kelelleu                         |
| With Both Biological Parents | 105           | 26                          | 7                     | 50              | 7                             | 6                       | 37                        | 238   | 12.89%                           |
| With Father and Stepmother   | 15            | 4                           | 0                     | 5               | 1                             | 1                       | 1                         | 27    | 1.46%                            |
| With Mother and Stepfather   | 53            | 18                          | 3                     | 26              | 10                            | 1                       | 5                         | 116   | 6.28%                            |
| With Mother                  | 241           | 128                         | 9                     | 132             | 47                            | 3                       | 32                        | 592   | 32.05%                           |
| With Father                  | 60            | 7                           | 1                     | 45              | 4                             | 3                       | 11                        | 131   | 7.09%                            |
| With Relatives               | 55            | 27                          | 3                     | 20              | 6                             | 1                       | 2                         | 114   | 6.17%                            |
| With Adoptive Parents        | 0             | 0                           | 0                     | 0               | 0                             | 0                       | 0                         | 0     | 0.00%                            |
| With Foster Family           | 3             | 3                           | 0                     | 6               | 1                             | 1                       | 0                         | 14    | 0.76%                            |
| In a Group Home              | 1             | 6                           | 0                     | 3               | 1                             | 0                       | 0                         | 11    | 0.60%                            |
| In a Residential Center      | 0             | 0                           | 0                     | 0               | 0                             | 0                       | 0                         | 0     | 0.00%                            |
| In an Institution            | 0             | 0                           | 0                     | 0               | 0                             | 0                       | 0                         | 0     | 0.00%                            |
| Independent                  | 1             | 1                           | 0                     | 0               | 0                             | 0                       | 0                         | 2     | 0.11%                            |
| Unknown                      | 235           | 71                          | 7                     | 137             | 57                            | 3                       | 76                        | 586   | 31.73%                           |
| Other                        | 6             | 4                           | 0                     | 2               | 3                             | 0                       | 1                         | 16    | 0.87%                            |
| Totals                       | 775           | 295                         | 30                    | 426             | 137                           | 19                      | 165                       | 1,847 |                                  |

#### **Living Arrangement of Juveniles**