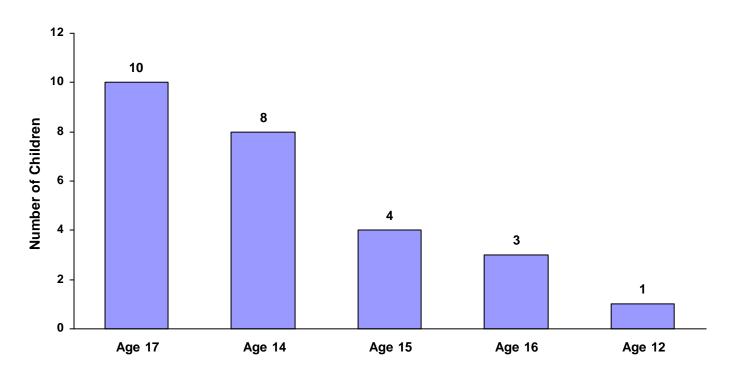

#### **Total Children by Race**

### Children Referred by Race and Sex for CY 2008

| Race             |       | Male  | Female | Unknown | Total |
|------------------|-------|-------|--------|---------|-------|
| White            |       | 775   | 426    | 2       | 1,203 |
| African American |       | 295   | 137    | 0       | 432   |
| Native American  |       | 0     | 0      | 0       | 0     |
| Asian            |       | 22    | 13     | 0       | 35    |
| Mixed            |       | 8     | 6      | 0       | 14    |
| Unknown          |       | 85    | 68     | 10      | 163   |
|                  | Total | 1,185 | 650    | 12      | 1,847 |