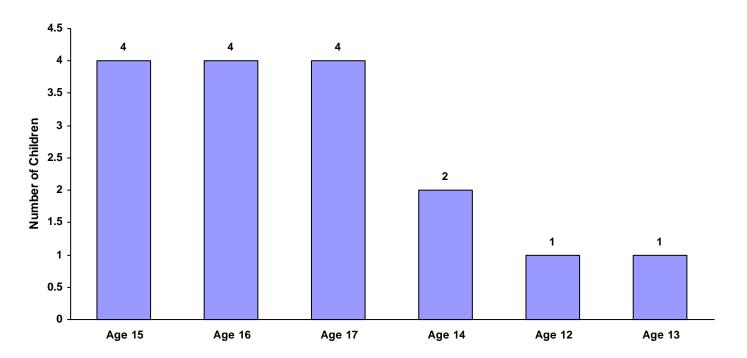

#### **Total Children of Hispanic Origin by Race**

Referrals by Type of Offense, Age Group, Race and Sex for CY 2008

|                      |       | White<br>Male | African<br>American<br>Male | Other<br>Race<br>Male | White<br>Female | African<br>American<br>Female | Other<br>Race<br>Female | Unknown<br>Race or<br>Sex | Tota |
|----------------------|-------|---------------|-----------------------------|-----------------------|-----------------|-------------------------------|-------------------------|---------------------------|------|
| Delinquent           |       |               |                             |                       |                 |                               |                         |                           |      |
| Ages 10 and Under    |       | 12            | 4                           | 0                     | 2               | 0                             | 0                       | 2                         | 20   |
| Ages 11 through 12   |       | 36            | 11                          | 2                     | 9               | 5                             | 0                       | 7                         | 7    |
| Ages 13 through 14   |       | 168           | 96                          | 7                     | 72              | 33                            | 3                       | 20                        | 39   |
| Ages 15 through 16   |       | 415           | 229                         | 12                    | 163             | 48                            | 1                       | 38                        | 90   |
| Ages 17 through 18   |       | 382           | 114                         | 7                     | 101             | 28                            | 3                       | 32                        | 66   |
| Ages 19 and Over     |       | 0             | 0                           | 0                     | 0               | 0                             | 0                       | 0                         |      |
|                      | Total | 1,013         | 454                         | 28                    | 347             | 114                           | 7                       | 99                        | 2,06 |
| Status               |       |               |                             |                       |                 |                               |                         |                           |      |
| Ages 10 and Under    |       | 10            | 1                           | 0                     | 15              | 3                             | 1                       | 8                         | 3    |
| Ages 11 through 12   |       | 19            | 0                           | 0                     | 12              | 2                             | 1                       | 10                        | 4    |
| Ages 13 through 14   |       | 90            | 29                          | 8                     | 54              | 14                            | 8                       | 29                        | 23   |
| Ages 15 through 16   |       | 204           | 58                          | 13                    | 143             | 43                            | 11                      | 44                        | 51   |
| Ages 17 through 18   |       | 162           | 39                          | 4                     | 71              | 12                            | 4                       | 21                        | 31   |
| Ages 19 and Over     |       | 0             | 0                           | 0                     | 1               | 0                             | 0                       | 0                         |      |
|                      | Total | 485           | 127                         | 25                    | 296             | 74                            | 25                      | 112                       | 1,14 |
| Dependency and Negle | ect   |               |                             |                       |                 |                               |                         |                           |      |
| Ages 10 and Under    |       | 0             | 0                           | 0                     | 0               | 0                             | 0                       | 0                         |      |
| Ages 11 through 12   |       | 0             | 0                           | 0                     | 0               | 0                             | 0                       | 0                         |      |
| Ages 13 through 14   |       | 0             | 0                           | 0                     | 0               | 0                             | 0                       | 0                         |      |
| Ages 15 through 16   |       | 0             | 0                           | 0                     | 0               | 0                             | 0                       | 0                         |      |
| Ages 17 through 18   |       | 0             | 0                           | 0                     | 0               | 0                             | 0                       | 0                         |      |
| Ages 19 and Over     |       | 0             | 0                           | 0                     | 0               | 0                             | 0                       | 0                         |      |
|                      | Total | 0             | 0                           | 0                     | 0               | 0                             | 0                       | 0                         |      |
| Other Violations     |       |               |                             |                       |                 |                               |                         |                           |      |
| Ages 10 and Under    |       | 0             | 0                           | 0                     | 0               | 0                             | 0                       | 0                         |      |
| Ages 11 through 12   |       | 0             | 0                           | 0                     | 0               | 0                             | 0                       | 0                         |      |
| Ages 13 through 14   |       | 0             | 0                           | 0                     | 0               | 0                             | 0                       | 0                         |      |
| Ages 15 through 16   |       | 0             | 0                           | 0                     | 0               | 0                             | 0                       | 0                         |      |
| Ages 17 through 18   |       | 0             | 0                           | 0                     | 0               | 0                             | 0                       | 0                         |      |
| Ages 19 and Over     |       | 0             | 0                           | 0                     | 0               | 0                             | 0                       | 0                         |      |
|                      |       |               |                             |                       |                 |                               |                         |                           |      |

### Children of Hispanic Origin by Race and Sex for CY 2008

| Race             | Male | Female | Unknown | Total |
|------------------|------|--------|---------|-------|
| White            | 0    | 1      | 0       | 1     |
| African American | 1    | 0      | 0       | 1     |
| Native American  | 0    | 0      | 0       | 0     |
| Asian            | 0    | 0      | 0       | 0     |
| Mixed            | 0    | 0      | 0       | 0     |
| Unknown          | 0    | 0      | 0       | 0     |
| Total            | 1    | 1      | 0       | 2     |