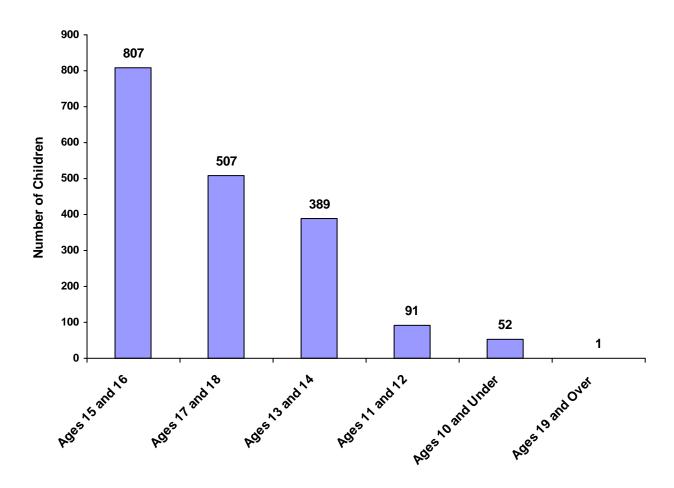

#### Children Referred by Age Group, Race and Sex for CY 2008

|                    | White<br>Male | African<br>American<br>Male | Other<br>Race<br>Male | White<br>Female | African<br>American<br>Female | Other<br>Race<br>Female | Unknown<br>Race or<br>Sex | Total | % of All<br>Children<br>Referred |
|--------------------|---------------|-----------------------------|-----------------------|-----------------|-------------------------------|-------------------------|---------------------------|-------|----------------------------------|
| Ages 10 and Under  | 19            | 4                           | 0                     | 15              | 3                             | 1                       | 10                        | 52    | 2.82%                            |
| Ages 11 through 12 | 40            | 9                           | 2                     | 17              | 6                             | 1                       | 16                        | 91    | 4.93%                            |
| Ages 13 through 14 | 153           | 63                          | 7                     | 87              | 35                            | 5                       | 39                        | 389   | 21.06%                           |
| Ages 15 through 16 | 316           | 148                         | 13                    | 190             | 67                            | 8                       | 65                        | 807   | 43.69%                           |
| Ages 17 through 18 | 247           | 71                          | 8                     | 116             | 26                            | 4                       | 35                        | 507   | 27.45%                           |
| Ages 19 and Over   | 0             | 0                           | 0                     | 1               | 0                             | 0                       | 0                         | 1     | 0.05%                            |
| Total              | 775           | 295                         | 30                    | 426             | 137                           | 19                      | 165                       | 1,847 |                                  |

#### **Total Children by Age Group**