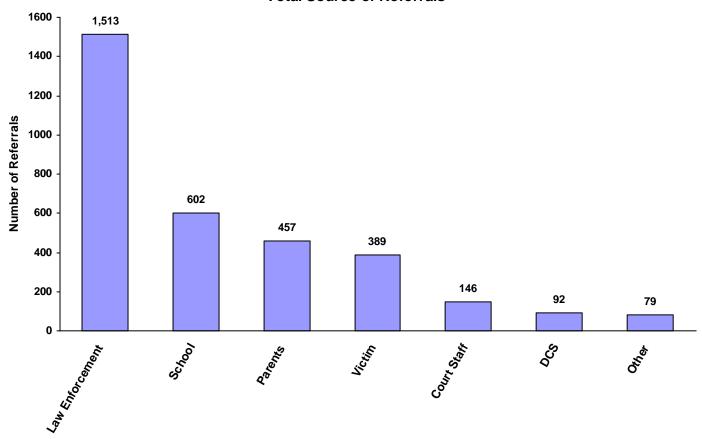

#### Children Referred by Age Group, Race and Sex for CY 2008

|                    | White<br>Male | African<br>American<br>Male | Other<br>Race<br>Male | White<br>Female | African<br>American<br>Female | Other<br>Race<br>Female | Unknown<br>Race or<br>Sex | Total | % of All<br>Children<br>Referred |
|--------------------|---------------|-----------------------------|-----------------------|-----------------|-------------------------------|-------------------------|---------------------------|-------|----------------------------------|
| Ages 10 and Under  | 19            | 4                           | 0                     | 15              | 3                             | 1                       | 10                        | 52    | 2.82%                            |
| Ages 11 through 12 | 40            | 9                           | 2                     | 17              | 6                             | 1                       | 16                        | 91    | 4.93%                            |
| Ages 13 through 14 | 153           | 63                          | 7                     | 87              | 35                            | 5                       | 39                        | 389   | 21.06%                           |
| Ages 15 through 16 | 316           | 148                         | 13                    | 190             | 67                            | 8                       | 65                        | 807   | 43.69%                           |
| Ages 17 through 18 | 247           | 71                          | 8                     | 116             | 26                            | 4                       | 35                        | 507   | 27.45%                           |
| Ages 19 and Over   | 0             | 0                           | 0                     | 1               | 0                             | 0                       | 0                         | 1     | 0.05%                            |
| Total              | 775           | 295                         | 30                    | 426             | 137                           | 19                      | 165                       | 1,847 |                                  |