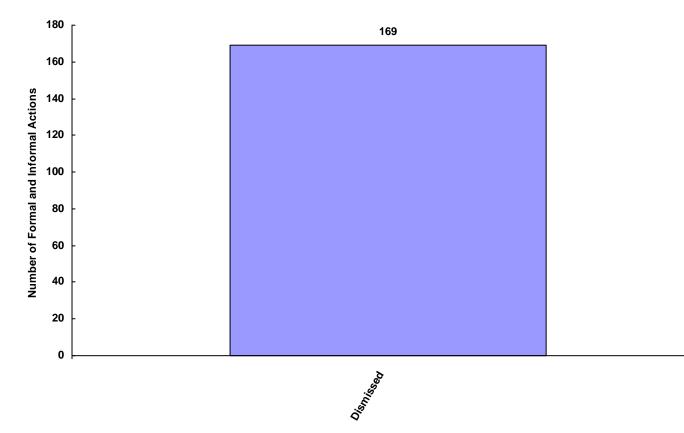

## 2008

### **State of Tennessee**

### **Annual Juvenile Court Statistical Report**

### **Scott County Breakdown**