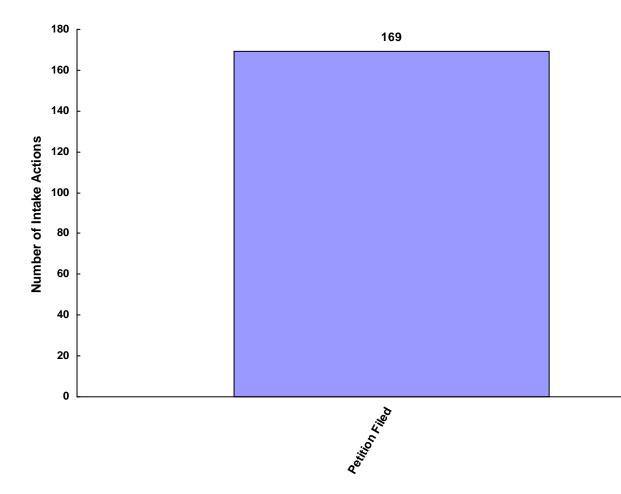

## 2008

### **State of Tennessee**

### **Annual Juvenile Court Statistical Report**

### **Scott County Breakdown**