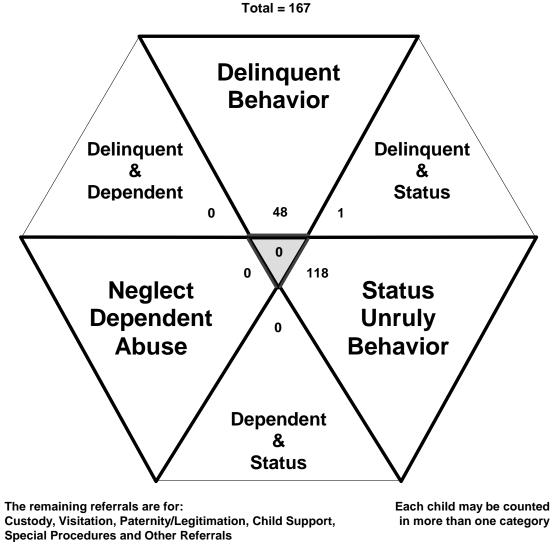

hildren Transferred to Adult Court                                                  |                  |
| Table/Chart – Children Transferred to Adult Court by Age, Race and Sex               | 32               |
| Outcomes by Type of Disposition                                                      |                  |
| Table – Outcomes by Type of Disposition, Race and Sex                                | 33               |
| Juvenile Court Referrals Disposed County-Wide Based on Number of Referrals           |                  |
| Table/Chart – Breakdown of Referrals by Court Personnel Executing the Action         | 34               |

### The Juvenile Court Referral Process for CY 2008



Report Number 1 - 1

Delinquent, Dependent/Neglect/Abuse, and Status/Unruly Referrals for CY 2008



Total number of individual children for ALL referrals disposed by juvenile courts during CY 2008 equals 168

Children can have referrals in multiple categories. The drawing above shows that in the year 2008 there were 48 referrals to Scott County Juvenile Court for children with only delinquent offenses, 118 for those with only status/unruly behavior, and 0 for children with neglect, dependent or abuse referrals during the calendar year. There were 1 referrals for children that had a delinquent AND a status/unruly referral. There were 0 referrals for children with both delinquent behavior AND a neglect, dependent or abuse allegation. There were 0 referrals for children to rabuse allegation. Also, there were 0 referrals for children that had a delinquent or abuse allegation. Also, there w