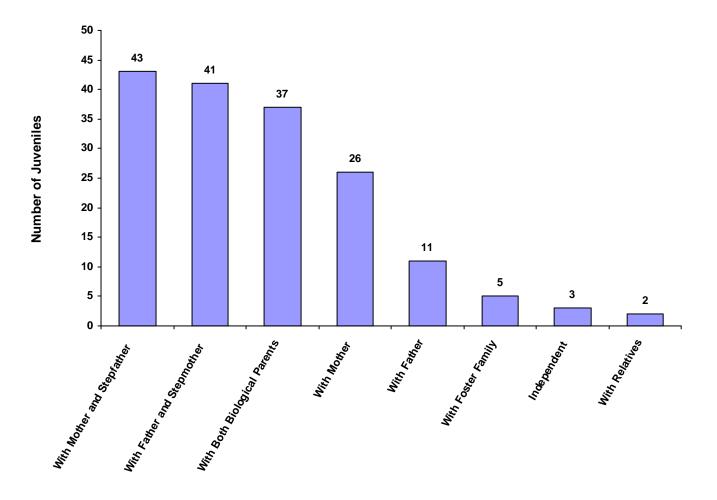

| 0                     | 0               | 0                             | 0                       | 0                         | 0     | 0.00%                            |
| Other                        | 0             | 0                           | 0                     | 0               | 0                             | 0                       | 0                         | 0     | 0.00%                            |
| Totals                       | 115           | 1                           | 0                     | 52              | 0                             | 0                       | 0                         | 168   |                                  |

#### Living Arrangement of Juveniles by Race and Sex for CY 2008

#### Living Arrangement of Juveniles



|                       | White<br>Male | African<br>American<br>Male | Other<br>Race<br>Male | White<br>Female | African<br>American<br>Female | Other<br>Race<br>Female | Unknown<br>Race or<br>Sex | Total | % of All<br>Children<br>Referred |
|-----------------------|---------------|-----------------------------|-----------------------|-----------------|-------------------------------|-------------------------|---------------------------|-------|----------------------------------|
| Too Young for School  | 0             | 0                           | 0                     | 0               | 0                             | 0                       | 0                         | 0     | 0.00%                            |
| Preschool             | 0             | 0