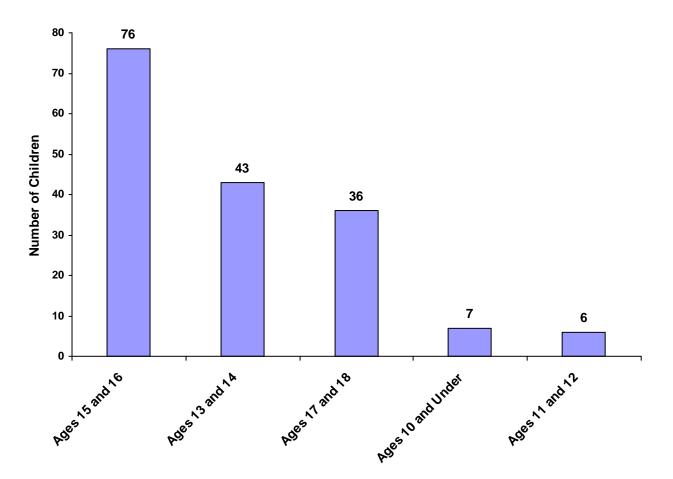

## 2008

### **State of Tennessee**

### **Annual Juvenile Court Statistical Report**

### **Scott County Breakdown**