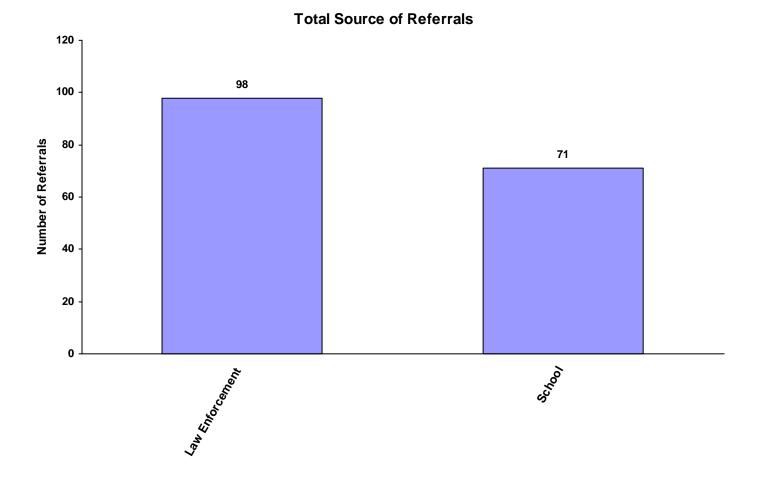

|
| Unknown                    | 0             | 0                           | 0                     | 0               | 0                             | 0                       | 0                         | 0     | 0.00%                      |
| Other                      | 0             | 0                           | 0                     | 0               | 0                             | 0                       | 0                         | 0     | 0.00%                      |
| Totals                     | 116           | 1                           | 0                     | 52              | 0                             | 0                       | 0                         | 169   |                            |

#### Source of Referrals by Race and Sex for CY 2008



#### Six Most Frequent Referral Reasons by Source, Race and Sex for CY 2008

|                                        | White<br>Male | African<br>American<br>Male | Other<br>Race<br>Male | White<br>Female | African<br>American<br>Female | Other<br>Race<br>Female | Unknown<br>Race or<br>Sex | Tota |
|----------------------------------------|---------------|-----------------------------|-----------------------|-----------------|-------------------------------|-------------------------|---------------------------|------|
| Law Enforcement                        |               |                             |                       |                 |                               |                         |                           |      |
| 1. Unruly Behavior                     | 35