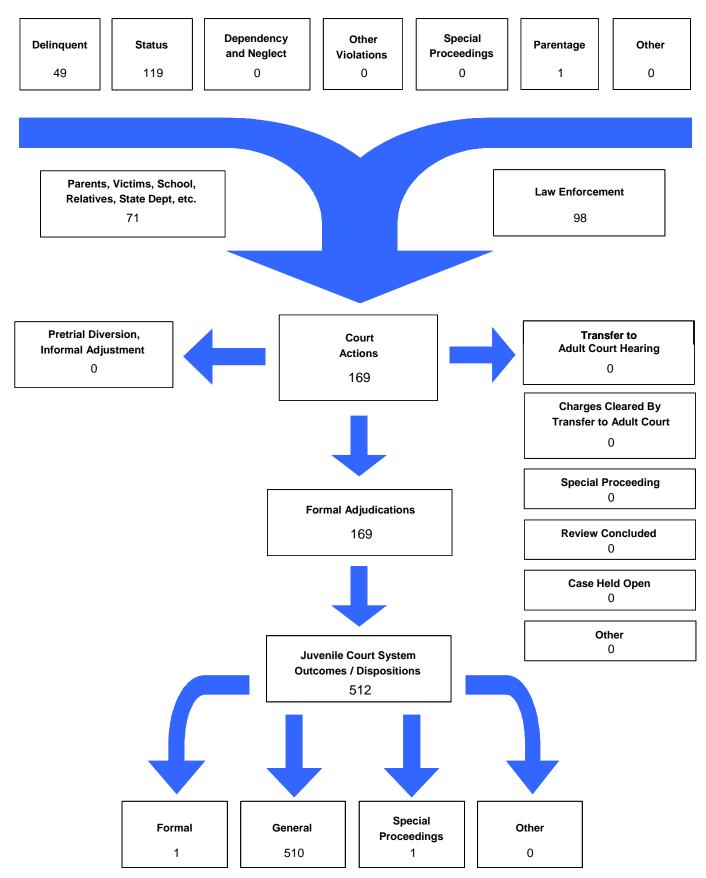

Formal and Informal Actions by Class of Referral, Race and Sex               | 31               |
| Children Transferred to Adult Court                                                  |                  |
| Table/Chart – Children Transferred to Adult Court by Age, Race and Sex               | 32               |
| Outcomes by Type of Disposition                                                      |                  |
| Table – Outcomes by Type of Disposition, Race and Sex                                | 33               |
| Juvenile Court Referrals Disposed County-Wide Based on Number of Referrals           |                  |
| Table/Chart – Breakdown of Referrals by Court Personnel Executing the Action         | 34               |

### The Juvenile Court Referral Process for CY 2008



Report Number 1 - 1

Delinquent, Dependent/Neglect/Abuse, and Status/Unruly Referrals for CY 2008



Total number of individual children for ALL referrals disposed by juvenile courts during CY 2008 equals 168

Children can have referrals in multiple categories. The drawing above shows that in the year 2008 there were 48 referrals to Scott County Juvenile Court for children with only delinquent offenses, 118 for those with only status/unruly behavior, and 0 for children with neglect, dependent or abuse referrals during the calendar year. There were 1 referrals for children that had a delinquent AND a status/unruly referral. There were 0 referrals for children with both delinquent behavior AND a neglect, dependent or abuse allegation. There were 0 referrals for children to rabuse allegatio