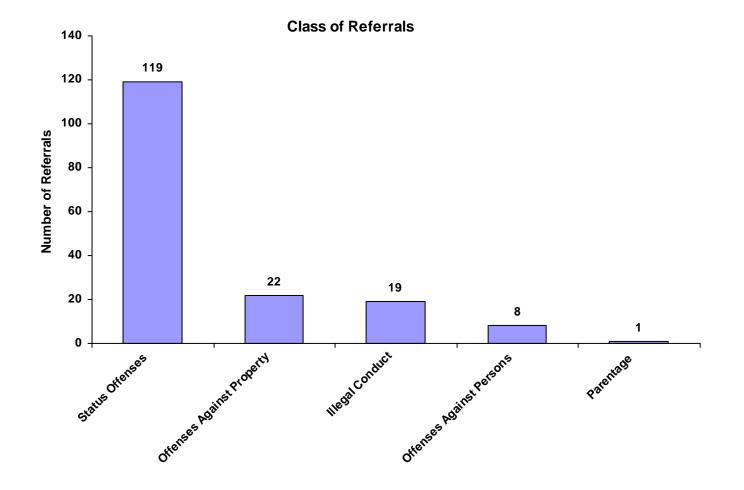

|
| Special Proceedings         | 0             | 0                           | 0                     | 0               | 0                             | 0                       | 0                         | 0     | 0.00%                      |
| Other                       | 0             | 0                           | 0                     | 0               | 0                             | 0                       | 0                         | 0     | 0.00%                      |
| Totals                      | 116           | 1                           | 0                     | 52              | 0                             | 0                       | 0                         | 169   |                            |

#### Class of Referrals by Race and Sex for CY 2008



#### Referrals by Class and Type Of Offense by Race and Sex for CY 2008

|                                        | White<br>Male | African<br>American<br>Male | Other<br>Race<br>Male | White<br>Female | African<br>American<br>Female | Other<br>Race<br>Female | Unknown<br>Race or<br>Sex | Total |
|----------------------------------------|---------------|-----------------------------|-----------------------|-----------------|-------------------------------|-------------------------|---------------------------|-------|
| Offenses Against Persons               |               |                             |                       |                 |                               |                         |                           |       |
| Aggravated Assault                     | 1