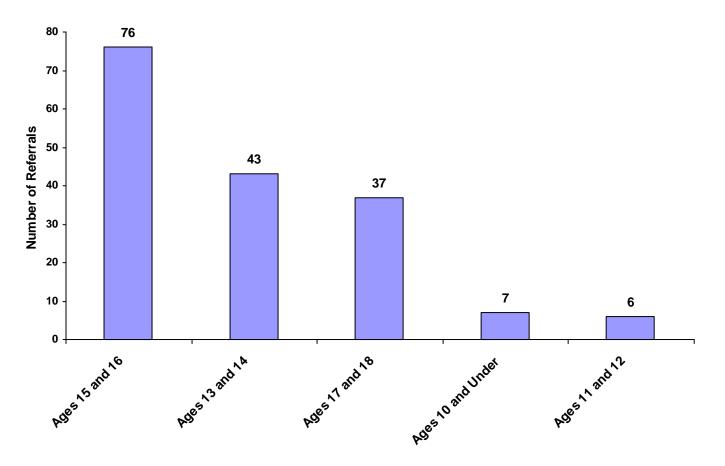

## 2008

### **State of Tennessee**

### **Annual Juvenile Court Statistical Report**

### **Scott County Breakdown**