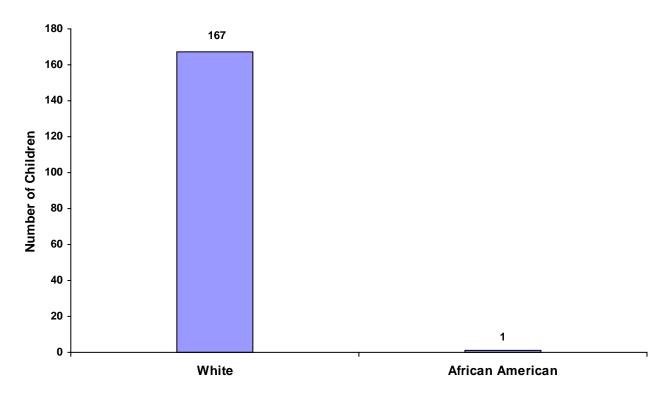

## 2008

### **State of Tennessee**

### **Annual Juvenile Court Statistical Report**

### **Scott County Breakdown**