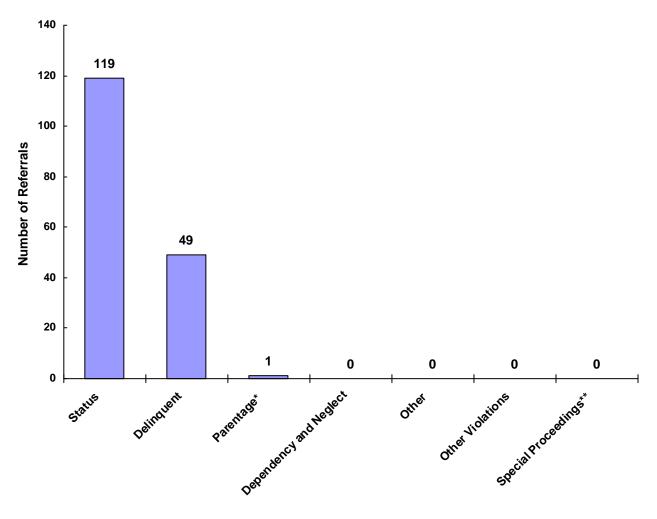

inquent offenses, 118 for those with only status/unruly behavior, and 0 for children with neglect, dependent or abuse referrals during the calendar year. There were 1 referrals for children that had a delinquent AND a status/unruly referral. There were 0 referrals for children with both delinquent behavior AND a neglect, dependent or abuse allegation. There were 0 referrals for children to rabuse allegation. Also, there were 0 referrals for children that had a delinquent or abuse allegation. Also, there were 0 referrals for children to rabuse allegation. Also, there were 0 referrals for children to rabuse allegation. Also, there were 0 referrals for children to rabuse allegation. Also, there were 0 referrals for children to rabuse allegation.

#### Referrals by Type of Offense in CY 2008



Total Referrals = 169

\* Parentage includes: Custody, Visitation, Paternity/Legitimation and Child Support \*\*Special Proceedings include: Judicial Review, Administrative Review, Foster Care Review, Request for Medical Treatment and Consent to Marry

Information from the Juvenile Court represents a total of 168 children and 169 cases that were reported to the TCJFCJ.

A Status offense is an offense committed by a child that if committed by an adult, would not be considered an offense or unlawful act. An example of this is smoking when not legally an adult.





| Referral Reason                  | Count | Percent |
|----------------------------------|-------|---------|
| Unruly Behavior                  | 88    | 73.95%  |
| Possession of Tobacco Products   | 18    | 15.13%  |
| Truanc