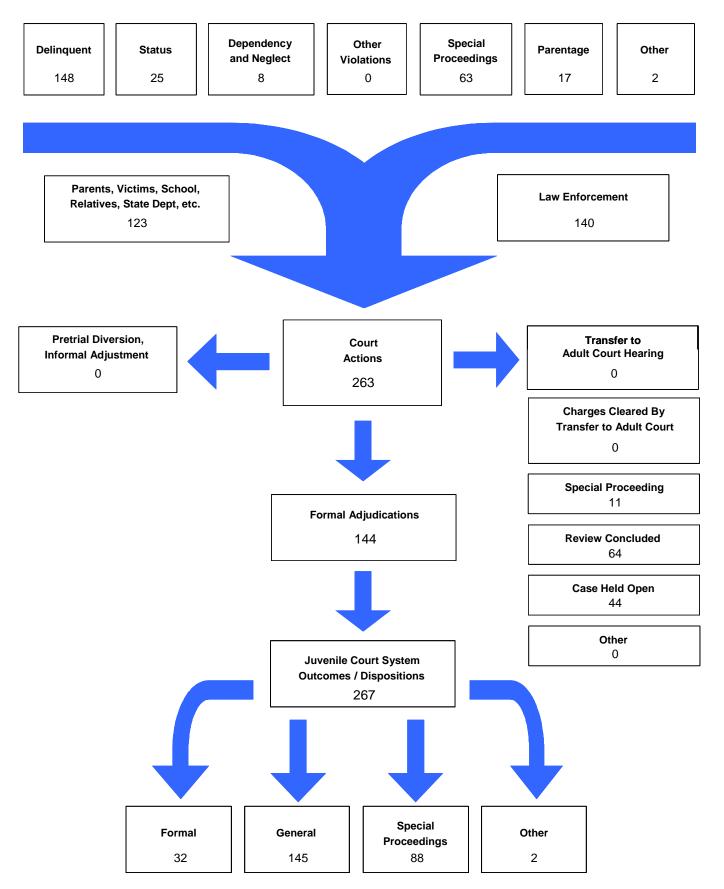

### The Juvenile Court Referral Process for CY 2008

Delinquent, Dependent/Neglect/Abuse, and Status/Unruly Referrals for CY 2008

Total = 174

The remaining referrals are for: Custody, Visitation, Paternity/Legitimation, Child Support, Special Procedures and Other Referrals Each child may be counted in more than one category

Total number of individual children for ALL referrals disposed by juvenile courts during CY 2008 equals 160

Children can have referrals in multiple categories. The drawing above shows that in the year 2008 there were 141 referrals to Sequatchie County Juvenile Court for children with only delinquent offenses, 18 for those with only status/unruly behavior, and 8 for children with neglect, dependent or abuse referrals during the calendar year. There were 7 referrals for children that had a delinquent AND a status/unruly referral. There were 0 referrals for children with both delinquent behavior AND a neglect, dependent or abuse allegation. There were 0 referrals for children that had both a status/unruly referral AND a neglect, dependent or abuse allegation. Also, there were 0 referrals for children that had a delinquent referral, a status/unruly referral AND a neglect, dependent or abuse allegation.

### Referrals by Type of Offense in CY 2008

<sup>\*</sup> Parentage includes: Custody, Visitation, Paternity/Legitimation and Child Support

Information from the Juvenile Court represents a total of 160 children and 219 cases that were reported to the TCJFCJ.