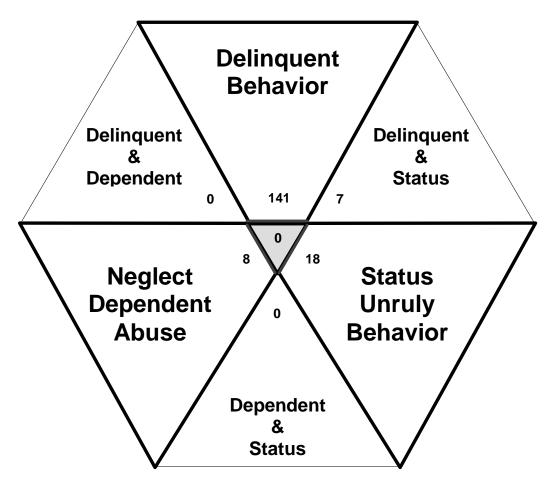

Total number of individual children for ALL referrals disposed by juvenile courts during CY 2008 equals 160

Children can have referrals in multiple categories. The drawing above shows that in the year 2008 there were 141 referrals to Sequatchie County Juvenile Court for children with only delinquent offenses, 18 for those with only status/unruly behavior, and 8 for children with neglect, dependent or abuse referrals during the calendar year. There were 7 referrals for children that had a delinquent AND a status/unruly referral. There were 0 referrals for children with both delinquent behavior AND a neglect, dependent or abuse allegation. There were 0 referrals for children that had both a status/unruly referral AND a neglect, dependent or abuse allegation. Also, there were 0 referrals for children that had a delinquent referral, a status/unruly referral AND a neglect, dependent or abuse allegation.