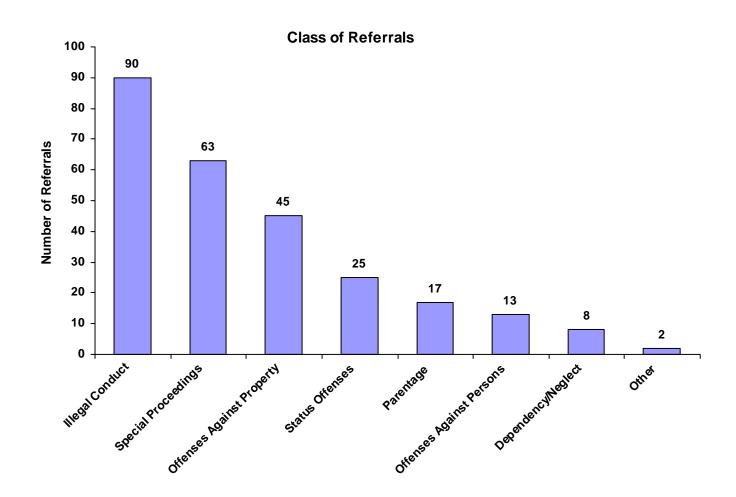

#### Class of Referrals by Race and Sex for CY 2008

|                             | White<br>Male | African<br>American<br>Male | Other<br>Race<br>Male | White<br>Female | African<br>American<br>Female | Other<br>Race<br>Female | Unknown<br>Race or<br>Sex | Total | % of<br>Total<br>Referrals |
|-----------------------------|---------------|-----------------------------|-----------------------|-----------------|-------------------------------|-------------------------|---------------------------|-------|----------------------------|
| Offenses Against Persons    | 9             | 0                           | 0                     | 2               | 0                             | 2                       | 0                         | 13    | 4.94%                      |
| Offenses Against Property   | 42            | 0                           | 0                     | 3               | 0                             | 0                       | 0                         | 45    | 17.11%                     |
| Illegal Conduct             | 68            | 0                           | 0                     | 18              | 0                             | 4                       | 0                         | 90    | 34.22%                     |
| Status Offenses             | 10            | 0                           | 0                     | 14              | 0                             | 1                       | 0                         | 25    | 9.51%                      |
| Dependency/Neglect          | 4             | 0                           | 1                     | 3               | 0                             | 0                       | 0                         | 8     | 3.04%                      |
| Other Violation Proceedings | 0             | 0                           | 0                     | 0               | 0                             | 0                       | 0                         | 0     | 0.00%                      |
| Parentage                   | 5             | 0                           | 0                     | 12              | 0                             | 0                       | 0                         | 17    | 6.46%                      |
| Special Proceedings         | 31            | 0                           | 3                     | 29              | 0                             | 0                       | 0                         | 63    | 23.95%                     |
| Other                       | 1             | 0                           | 0                     | 1               | 0                             | 0                       | 0                         | 2     | 0.76%                      |
| Totals                      | 170           | 0                           | 4                     | 82              | 0                             | 7                       | 0                         | 263   |                            |