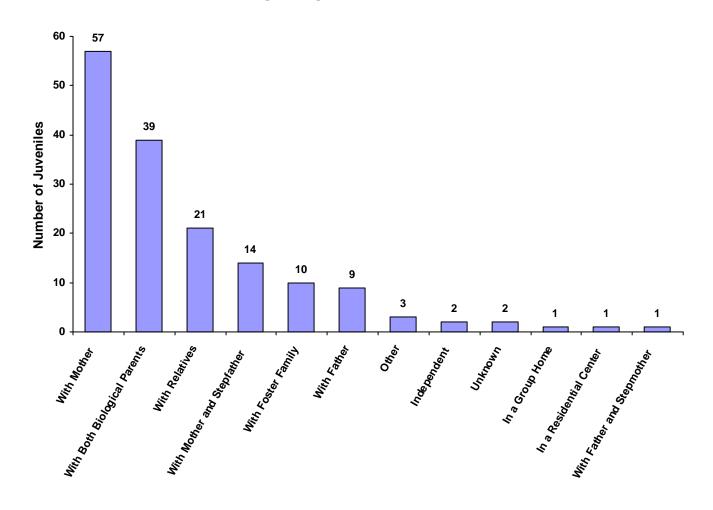

Living Arrangement of Juveniles by Race and Sex for CY 2008

|                              | White<br>Male | African<br>American<br>Male | Other<br>Race<br>Male | White<br>Female | African<br>American<br>Female | Other<br>Race<br>Female | Unknown<br>Race or<br>Sex | Total | % of All<br>Children<br>Referred |
|------------------------------|---------------|-----------------------------|-----------------------|-----------------|-------------------------------|-------------------------|---------------------------|-------|----------------------------------|
| With Both Biological Parents | 28            | 0                           | 0                     | 11              | 0                             | 0                       | 0                         | 39    | 24.38%                           |
| With Father and Stepmother   | 1             | 0                           | 0                     | 0               | 0                             | 0                       | 0                         | 1     | 0.62%                            |
| With Mother and Stepfather   | 7             | 0                           | 0                     | 4               | 0                             | 3                       | 0                         | 14    | 8.75%                            |
| With Mother                  | 38            | 0                           | 1                     | 18              | 0                             | 0                       | 0                         | 57    | 35.62%                           |
| With Father                  | 5             | 0                           | 0                     | 4               | 0                             | 0                       | 0                         | 9     | 5.62%                            |
| With Relatives               | 12            | 0                           | 0                     | 9               | 0                             | 0                       | 0                         | 21    | 13.12%                           |
| With Adoptive Parents        | 0             | 0                           | 0                     | 0               | 0                             | 0                       | 0                         | 0     | 0.00%                            |
| With Foster Family           | 3             | 0                           | 0                     | 7               | 0                             | 0                       | 0                         | 10    | 6.25%                            |
| In a Group Home              | 0             | 0                           | 0                     | 1               | 0                             | 0                       | 0                         | 1     | 0.62%                            |
| In a Residential Center      | 1             | 0                           | 0                     | 0               | 0                             | 0                       | 0                         | 1     | 0.62%                            |
| In an Institution            | 0             | 0                           | 0                     | 0               | 0                             | 0                       | 0                         | 0     | 0.00%                            |
| Independent                  | 2             | 0                           | 0                     | 0               | 0                             | 0                       | 0                         | 2     | 1.25%                            |
| Unknown                      | 2             | 0                           | 0                     | 0               | 0                             | 0                       | 0                         | 2     | 1.25%                            |
| Other                        | 1             | 0                           | 0                     | 2               | 0                             | 0                       | 0                         | 3     | 1.88%                            |
| Totals                       | 100           | 0                           | 1                     | 56              | 0                             | 3                       | 0                         | 160   |                                  |

#### **Living Arrangement of Juveniles**