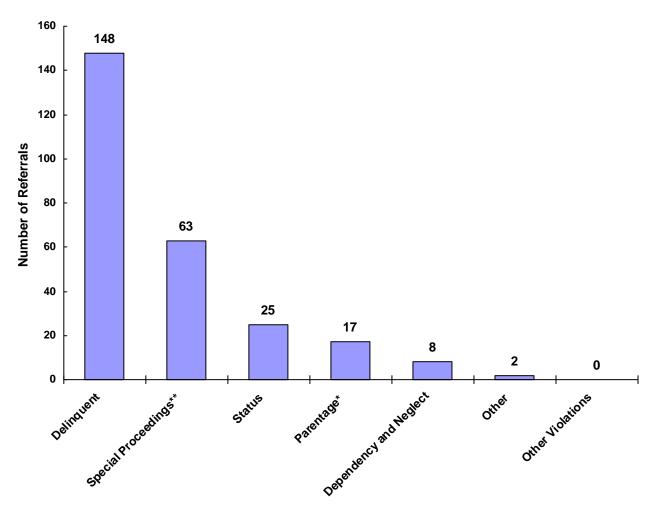

### Referrals by Type of Offense in CY 2008

<sup>\*</sup> Parentage includes: Custody, Visitation, Paternity/Legitimation and Child Support

Information from the Juvenile Court represents a total of 160 children and 219 cases that were reported to the TCJFCJ.

A Status offense is an offense committed by a child that if committed by an adult, would not be considered an offense or unlawful act. An example of this is smoking when not legally an adult.

<sup>\*\*</sup>Special Proceedings include: Judicial Review, Administrative Review, Foster Care Review, Request for Medical Treatment and Consent to Marry