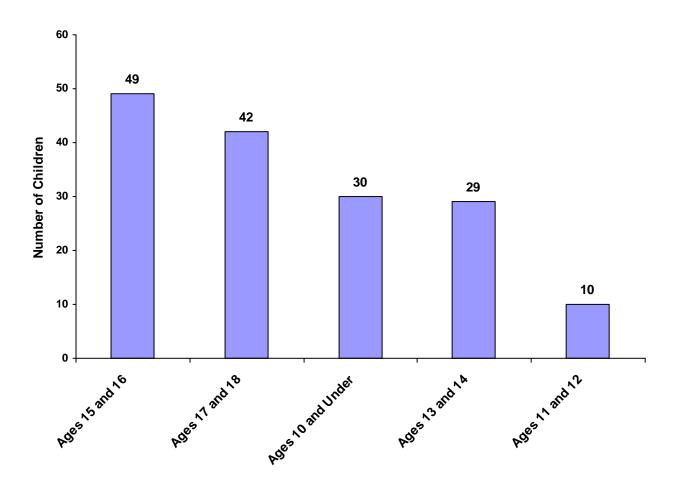

#### Children Referred by Age Group, Race and Sex for CY 2008

|                    | White<br>Male | African<br>American<br>Male | Other<br>Race<br>Male | White<br>Female | African<br>American<br>Female | Other<br>Race<br>Female | Unknown<br>Race or<br>Sex | Total | % of All<br>Children<br>Referred |
|--------------------|---------------|-----------------------------|-----------------------|-----------------|-------------------------------|-------------------------|---------------------------|-------|----------------------------------|
| Ages 10 and Under  | 14            | 0                           | 1                     | 15              | 0                             | 0                       | 0                         | 30    | 18.75%                           |
| Ages 11 through 12 | 9             | 0                           | 0                     | 1               | 0                             | 0                       | 0                         | 10    | 6.25%                            |
| Ages 13 through 14 | 18            | 0                           | 0                     | 10              | 0                             | 1                       | 0                         | 29    | 18.12%                           |
| Ages 15 through 16 | 32            | 0                           | 0                     | 15              | 0                             | 2                       | 0                         | 49    | 30.62%                           |
| Ages 17 through 18 | 27            | 0                           | 0                     | 15              | 0                             | 0                       | 0                         | 42    | 26.25%                           |
| Ages 19 and Over   | 0             | 0                           | 0                     | 0               | 0                             | 0                       | 0                         | 0     | 0.00%                            |
| Total              | 100           | 0                           | 1                     | 56              | 0                             | 3                       | 0                         | 160   |                                  |

#### **Total Children by Age Group**