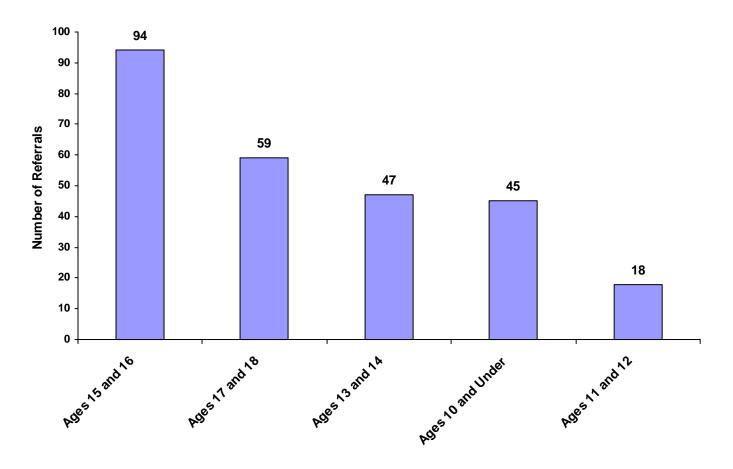

### Referrals by Age Group, Race and Sex for CY 2008

|                      | White<br>Male | African<br>American<br>Male | Other<br>Race<br>Male | White<br>Female | African<br>American<br>Female | Other<br>Race<br>Female | Unknown<br>Race or<br>Sex | Total | % of<br>Total<br>Referrals |
|----------------------|---------------|-----------------------------|-----------------------|-----------------|-------------------------------|-------------------------|---------------------------|-------|----------------------------|
| Birth through Age 10 | 20            | 0                           | 4                     | 21              | 0                             | 0                       | 0                         | 45    | 17.11%                     |
| Ages 11 and 12       | 17            | 0                           | 0                     | 1               | 0                             | 0                       | 0                         | 18    | 6.84%                      |
| Ages 13 and 14       | 34            | 0                           | 0                     | 12              | 0                             | 1                       | 0                         | 47    | 17.87%                     |
| Ages 15 and 16       | 59            | 0                           | 0                     | 29              | 0                             | 6                       | 0                         | 94    | 35.74%                     |
| Ages 17 and 18       | 40            | 0                           | 0                     | 19              | 0                             | 0                       | 0                         | 59    | 22.43%                     |
| Unknown Age          | 0             | 0                           | 0                     | 0               | 0                             | 0                       | 0                         | 0     | 0.00%                      |
| All Age Group Totals | 170           | 0                           | 4                     | 82              | 0                             | 7                       | 0                         | 263   |                            |

#### **Total Referrals by Age Group**