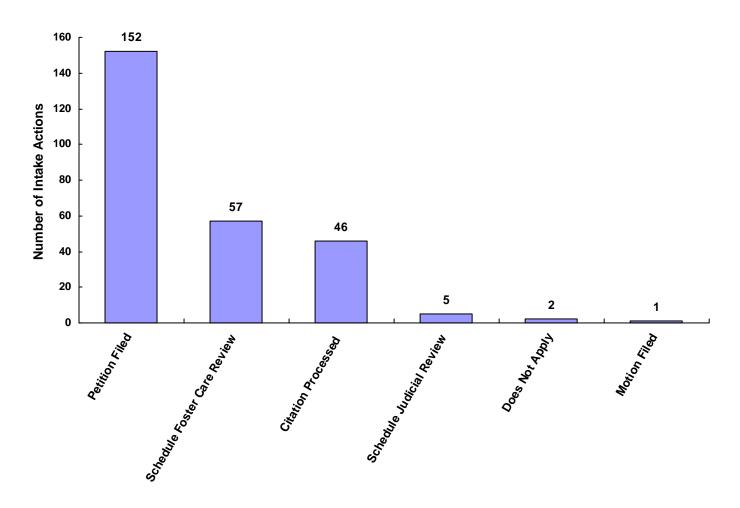

00%                      |
| Does Not Apply              | 1             | 0                           | 0                     | 1               | 0                             | 0                       | 0                         | 2     | 0.76%                      |
| Other                       | 0             | 0                           | 0                     | 0               | 0                             | 0                       | 0                         | 0     | 0.00%                      |
| Totals                      | 170           | 0                           | 4                     | 82              | 0                             | 7                       | 0                         | 263   |                            |

#### **Total Intake Actions at Referral**



Intake Actions of Referrals by Class of Offense, Race and Sex for CY 2008

|                                                                      | White<br>Male | African<br>American<br>Male | Other<br>Race<br>Male | White<br>Female | African<br>American<br>Female | Other<br>Race<br>Female | Unknown<br>Race or<br>Sex | Total |
|----------------------------------------------------------------------|---------------|-----------------------------|-----------------------|-----------------|-------------------------------|-------------------------|---------------------------|-------|
| Offenses Against Persons                                             |               |                             |                       |                 |                               |