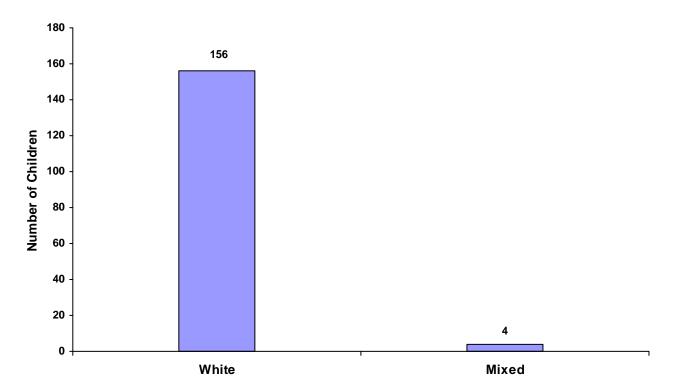

### Children Referred by Race and Sex for CY 2008

| Race                   |       | Male | Female | Unknown | Total |
|------------------------|-------|------|--------|---------|-------|
| White                  |       | 100  | 56     | 0       | 156   |
| African American       |       | 0    | 0      | 0       | 0     |
| <b>Native American</b> |       | 0    | 0      | 0       | 0     |
| Asian                  |       | 0    | 0      | 0       | 0     |
| Mixed                  |       | 1    | 3      | 0       | 4     |
| Unknown                |       | 0    | 0      | 0       | 0     |
|                        | Total | 101  | 59     | 0       | 160   |

#### **Total Children by Race**