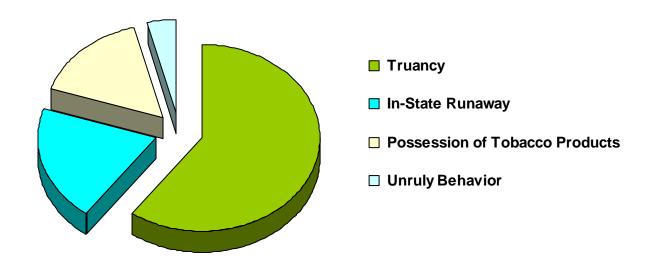

### Referrals for Status/Unruly Offenses in CY 2008 Total Status/Unruly Referrals = 25

| Referral Reason                  | Count | Percent |
|----------------------------------|-------|---------|
| Truancy                          | 15    | 60.00%  |
| In-State Runaway                 | 5     | 20.00%  |
| Possession of Tobacco Products   | 4     | 16.00%  |
| Unruly Behavior                  | 1     | 4.00%   |
| Violation of Curfew              | 0     | 0.00%   |
| Violation of a Valid Court Order | 0     | 0.00%   |
| Out-of-State Runaway             | 0     | 0.00%   |
| Total                            | 25    |         |