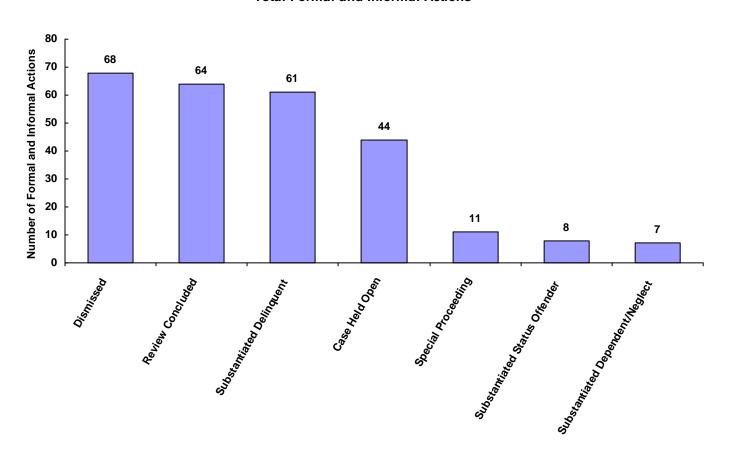

|
| Unknown                            | 0             | 0                           | 0                     | 0               | 0                             | 0                       | 0                         | 0     | 0.00%                      |
| Other                              | 0             | 0                           | 0                     | 0               | 0                             | 0                       | 0                         | 0     | 0.00%                      |
| Totals                             | 170           | 0                           | 4                     | 82              | 0                             | 7                       | 0                         | 263   |                            |

#### **Total Formal and Informal Actions**



### Formal and Informal Actions by Type of Offense, Race and Sex for CY 2008

|                                            | White<br>Male | African<br>American<br>Male | Other<br>Race<br>Male | White<br>Female | African<br>American<br>Female | Other<br>Race<br>Female | Unknown<br>Race or<br>Sex | Total |
|--------------------------------------------|---------------|-----------------------------|-----------------------|-----------------|-------------------------------|-------------------------|---------------------------|-------|
| <u>Delinquent</u>                          |               |                             |                       |                 |                               |                         |                           |       |
| Complaint Substantiated Delinqu