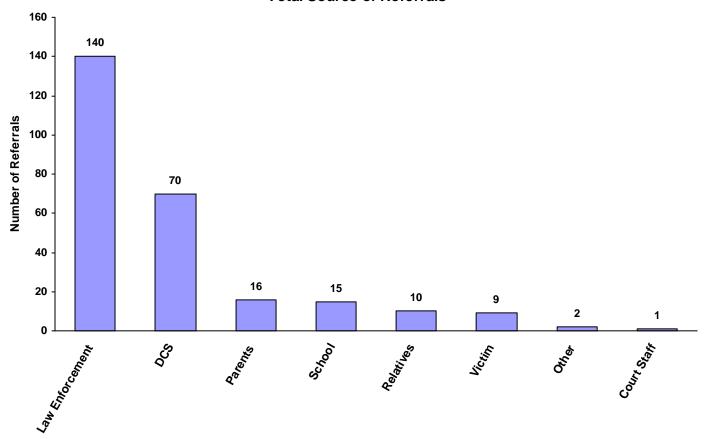

0     | 0.00%                      |
| Unknown                    | 0             | 0                           | 0                     | 0               | 0                             | 0                       | 0                         | 0     | 0.00%                      |
| Other                      | 0             | 0                           | 0                     | 2               | 0                             | 0                       | 0                         | 2     | 0.76%                      |
| Totals                     | 170           | 0                           | 4                     | 82              | 0                             | 7                       | 0                         | 263   |                            |

#### **Total Source of Referrals**



Six Most Frequent Referral Reasons by Source, Race and Sex for CY 2008

|                                         | White<br>Male | African<br>American<br>Male | Other<br>Race<br>Male | White<br>Female | African<br>American<br>Female | Other<br>Race<br>Female | Unknown<br>Race or<br>Sex | Tota |
|-----------------------------------------|---------------|-----------------------------|-----------------------|-----------------|-------------------------------|-------------------------|---------------------------|------|
| Law Enforcement                         |               |                             |                       |                 |                               |                         |                           |      |
| 1 . Traffic                             | 20