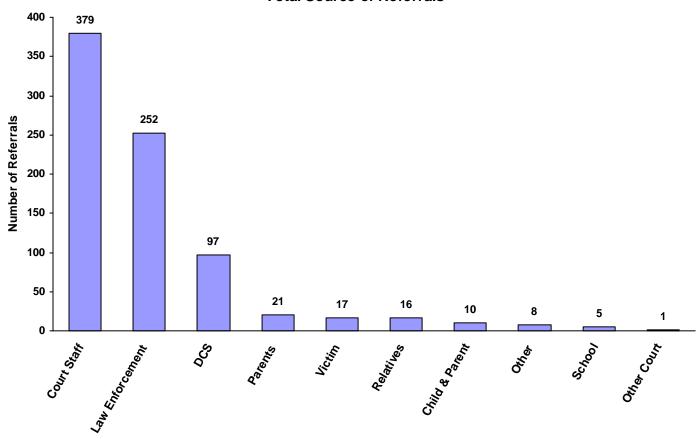

#### Class of Referrals by Race and Sex for CY 2008

|                             | White<br>Male | African<br>American<br>Male | Other<br>Race<br>Male | White<br>Female | African<br>American<br>Female | Other<br>Race<br>Female | Unknown<br>Race or<br>Sex | Total | % of<br>Total<br>Referrals |
|-----------------------------|---------------|-----------------------------|-----------------------|-----------------|-------------------------------|-------------------------|---------------------------|-------|----------------------------|
| Offenses Against Persons    | 14            | 0                           | 1                     | 4               | 0                             | 0                       | 0                         | 19    | 2.36%                      |
| Offenses Against Property   | 43            | 0                           | 5                     | 2               | 0                             | 0                       | 0                         | 50    | 6.20%                      |
| Illegal Conduct             | 148           | 1                           | 23                    | 42              | 0                             | 1                       | 0                         | 215   | 26.67%                     |
| Status Offenses             | 13            | 0                           | 1                     | 8               | 0                             | 1                       | 0                         | 23    | 2.85%                      |
| Dependency/Neglect          | 18            | 1                           | 4                     | 11              | 1                             | 0                       | 0                         | 35    | 4.34%                      |
| Other Violation Proceedings | 0             | 0                           | 0                     | 0               | 0                             | 0                       | 0                         | 0     | 0.00%                      |
| Parentage                   | 31            | 2                           | 0                     | 14              | 2                             | 0                       | 0                         | 49    | 6.08%                      |
| Special Proceedings         | 230           | 2                           | 31                    | 132             | 5                             | 6                       | 0                         | 406   | 50.37%                     |
| Other                       | 7             | 0                           | 0                     | 2               | 0                             | 0                       | 0                         | 9     | 1.12%                      |
| Totals                      | 504           | 6                           | 65                    | 215             | 8                             | 8                       | 0                         | 806   |                            |