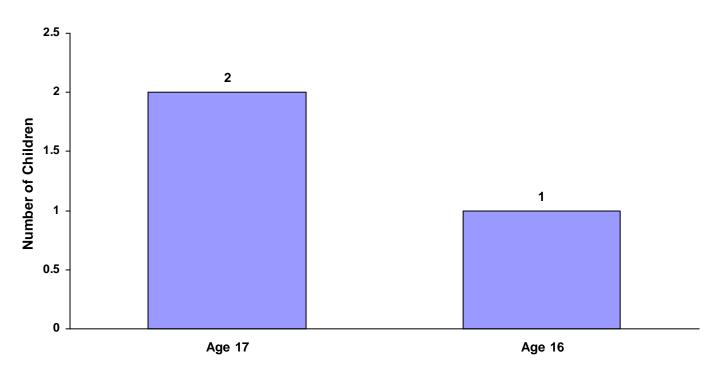

|
| Age 18          | 0             | 0                           | 0                     | 0               | 0                             | 0                       | 0                         | 0     | 0.00%                            |
| Age 19 and Over | 0             | 0                           | 0                     | 0               | 0                             | 0                       | 0                         | 0     | 0.00%                            |
| Totals          | 3             | 0                           | 0                     | 0               | 0                             | 0                       | 0                         | 3     |                                  |

#### **Total Children Referred for Unlawfully Carrying/Possessing Weapons**



### Children Referred for Carrying Weapons on School Property for CY 2008 Total Children = 204

|                 | White<br>Male | / tillolloali | Other<br>Race<br>Male | White<br>Female | African<br>American<br>Female | Other<br>Race<br>Female | Unknown<br>Race or<br>Sex | Total | % of<br>Children<br>Referred |
|-----------------|---------------|---------------|-----------------------|-----------------|-------------------------------|-------------------------|---------------------------|-------|------------------------------|
| Age Under 1     | 0             | 0             | 0                     | 0               | 0                             | 0                       | 0                         | 0     | 0.00%                        |
| Age 1           | 0             | 0