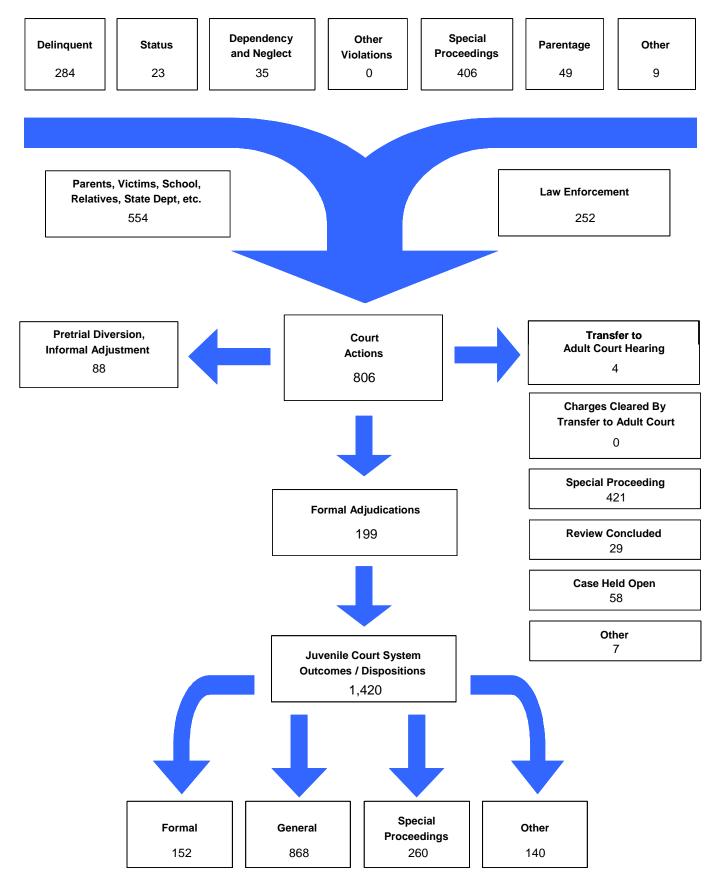

#### The Juvenile Court Referral Process for CY 2008

Delinquent, Dependent/Neglect/Abuse, and Status/Unruly Referrals for CY 2008

Total = 325

The remaining referrals are for: Custody, Visitation, Paternity/Legitimation, Child Support, Special Procedures and Other Referrals

#### Referrals by Type of Offense in CY 2008

<sup>\*</sup> Parentage includes: Custody, Visitation, Paternity/Legitimation and Child Support

Information from the Juvenile Court represents a total of 204 children and 624 cases that were reported to the TCJFCJ.

A Status offense is an offense committed by a child that if committed by an adult, would not be considered an offense or unlawful act. An example of this is smoking when not legally an adult.

<sup>\*\*</sup>Special Proceedings include: Judicial Review, Administrative Review, Foster Care Review,
Request for Medical Treatment and Consent to Marry

#### Referrals by Age Group, Race and Sex for CY 2008

|                      | White<br>Male | African<br>American<br>Male | Other<br>Race<br>Male | White<br>Female | African<br>American<br>Female | Other<br>Race<br>Female | Unknown<br>Race or<br>Sex | Total | % of<br>Total<br>Referrals |
|----------------------|---------------|-----------------------------|-----------------------|-----------------|-------------------------------|-------------------------|---------------------------|-------|----------------------------|
| Birth through Age 10 | 51            | 3                           | 0                     | 43              | 7                             | 0                       | 0                         | 104   | 12.90%                     |
| Ages 11 and 12       | 15            | 0                           | 3                     | 7               | 1                             | 0                       | 0                         | 26    | 3.23%                      |
| Ages 13 and 14       | 65            | 1                           | 3                     | 23              | 0                             | 0                       | 0                         | 92    | 11.41%                     |
| Ages 15 and 16       | 191           | 2                           | 36                    | 67              | 0                             | 8                       | 0                         | 304   | 37.72%                     |
| Ages 17 and 18       | 182           | 0                           | 23                    | 75              | 0                             | 0                       | 0                         | 280   | 34.74%                     |
| Unknown Age          | 0             | 0                           | 0                     | 0               | 0                             | 0                       | 0                         | 0     | 0.00%                      |
| All Age Group Totals | 504           | 6                           | 65                    | 215             | 8                             | 8                       | 0                         | 806   |                            |

Referrals by Type of Offense, Age Group, Race and Sex for CY 2008

|                     |             |               | . •                         |                       |                 |                               |                         |                           |       |
|---------------------|-------------|---------------|-----------------------------|-----------------------|-----------------|-------------------------------|-------------------------|---------------------------|-------|
|                     |             | White<br>Male | African<br>American<br>Male | Other<br>Race<br>Male | White<br>Female | African<br>American<br>Female | Other<br>Race<br>Female | Unknown<br>Race or<br>Sex | Total |
| Special Proceedings |             |               |                             |                       |                 |                               |                         |                           |       |
| Ages 10 and Under   |             | 39            | 2                           | 0                     | 31              | 6                             | 0                       | 0                         | 78    |
| Ages 11 through 12  |             | 13            | 0                           | 3                     | 6               | 1                             | 0                       | 0                         | 23    |
| Ages 13 through 14  |             | 39            | 1                           | 2                     | 16              | 0                             | 0                       | 0                         | 58    |
| Ages 15 through 16  |             | 100           | 1                           | 24                    | 44              | 0                             | 6                       | 0                         | 175   |
| Ages 17 through 18  |             | 70            | 0                           | 2                     | 49              | 0                             | 0                       | 0                         | 121   |
| Ages 19 and Over    |             | 0             | 0                           | 0                     | 0               | 0                             | 0                       | 0                         | (     |
|                     | Total       | 261           | 4                           | 31                    | 146             | 7                             | 6                       | 0                         | 455   |
| Other               |             |               |                             |                       |                 |                               |                         |                           |       |
| Ages 10 and Under   |             | 1             | 0                           | 0                     | 0               | 0                             | 0                       | 0                         | 1     |
| Ages 11 through 12  |             | 0             | 0                           | 0                     | 0               | 0                             | 0                       | 0                         | (     |
| Ages 13 through 14  |             | 1             | 0                           | 0                     | 1               | 0                             | 0                       | 0                         | 2     |
| Ages 15 through 16  |             | 3             | 0                           | 0                     | 0               | 0                             | 0                       | 0                         | 3     |
| Ages 17 through 18  |             | 2             | 0                           | 0                     | 1               | 0                             | 0                       | 0                         | 3     |
| Ages 19 and Over    |             | 0             | 0                           | 0                     | 0               | 0                             | 0                       | 0                         | C     |
|                     | Total       | 7             | 0                           | 0                     | 2               | 0                             | 0                       | 0                         | ç     |
|                     | Grand Total | 504           | 6                           | 65                    | 215             | 8                             | 8                       | 0                         | 806   |