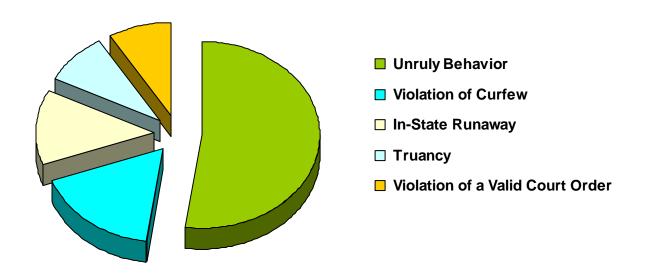

#### Referrals for Status/Unruly Offenses in CY 2008 Total Status/Unruly Referrals = 23

| Referral Reason                  | Count | Percent |
|----------------------------------|-------|---------|
| Unruly Behavior                  | 12    | 52.17%  |
| Violation of Curfew              | 4     | 17.39%  |
| In-State Runaway                 | 3     | 13.04%  |
| Violation of a Valid Court Order | 2     | 8.70%   |
| Truancy                          | 2     | 8.70%   |
| Possession of Tobacco Products   | 0     | 0.00%   |
| Out-of-State Runaway             | 0     | 0.00%   |
| Total                            | 23    |         |