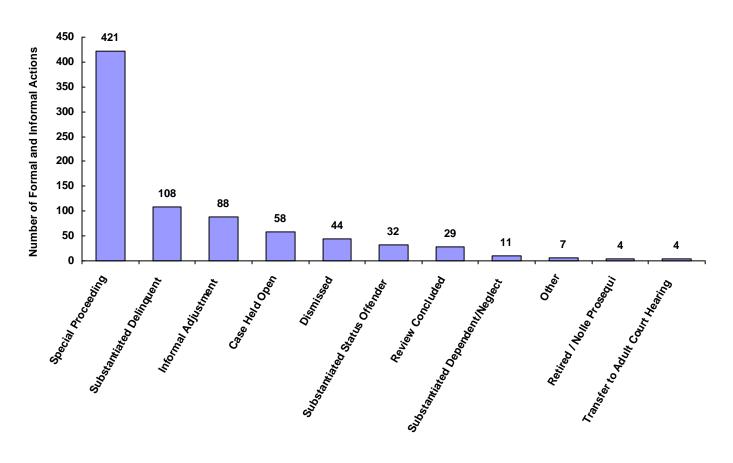

### TABLE OF CONTENTS

Report Numbers Listed Below are shown at the Bottom of each Report, followed by the Report Page Number

|                                                                                      | Report<br>Number |
|--------------------------------------------------------------------------------------|------------------|
| Detention Statistics at Referral                                                     |                  |
| Table – Detention Statistics at Referral by Individual Child by Race and Sex         | 26               |
| Table – Detention Statistics at Referral by Individual Case                          | 26               |
| Table – Placement After Secure Detention Hearing by Individual Child by Race and Sex | 27               |
| Table – Placement After Secure Detention Hearing by Individual Case                  | 27               |
| Dispositional Procedures                                                             |                  |
| Table – Procedures used to Dispose or Adjust All Referrals                           | 28               |
| Table – Referrals Disposed by Formal Adjudicatory Proceedings                        | 28               |
| Table – Referrals Disposed by Other Actions                                          | 28               |
| Formal and Informal Actions                                                          |                  |
| Table/Chart – Formal and Informal Actions by Race and Sex                            | 29               |
| Table – Formal and Informal Actions by Type of Offense, Race and Sex                 | 30               |
| Table – Formal and Informal Actions by Class of Referral, Race and Sex               | 31               |
| Children Transferred to Adult Court                                                  |                  |
| Table/Chart - Children Transferred to Adult Court by Age, Race and Sex               | 32               |
| Outcomes by Type of Disposition                                                      |                  |
| Table – Outcomes by Type of Disposition, Race and Sex                                | 33               |
| Juvenile Court Referrals Disposed County-Wide Based on Number of Referrals           |                  |
| Table/Chart – Breakdown of Referrals by Court Personnel Executing the Action         | 34               |