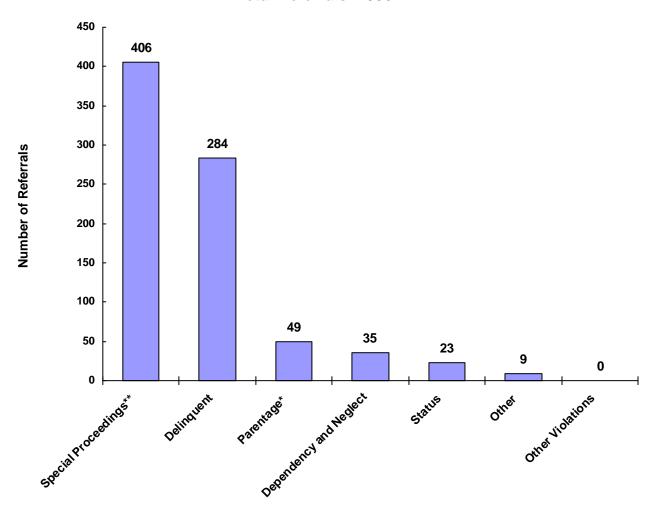

#### Referrals by Type of Offense in CY 2008

<sup>\*</sup> Parentage includes: Custody, Visitation, Paternity/Legitimation and Child Support

Information from the Juvenile Court represents a total of 204 children and 624 cases that were reported to the TCJFCJ.

A Status offense is an offense committed by a child that if committed by an adult, would not be considered an offense or unlawful act. An example of this is smoking when not legally an adult.

<sup>\*\*</sup>Special Proceedings include: Judicial Review, Administrative Review, Foster Care Review,
Request for Medical Treatment and Consent to Marry

#### Class of Referrals by Race and Sex for CY 2008

|                             | White<br>Male | African<br>American<br>Male | Other<br>Race<br>Male | White<br>Female | African<br>American<br>Female | Other<br>Race<br>Female | Unknown<br>Race or<br>Sex | Total | % of<br>Total<br>Referrals |
|-----------------------------|---------------|-----------------------------|-----------------------|-----------------|-------------------------------|-------------------------|---------------------------|-------|----------------------------|
| Offenses Against Persons    | 14            | 0                           | 1                     | 4               | 0                             | 0                       | 0                         | 19    | 2.36%                      |
| Offenses Against Property   | 43            | 0                           | 5                     | 2               | 0                             | 0                       | 0                         | 50    | 6.20%                      |
| Illegal Conduct             | 148           | 1                           | 23                    | 42              | 0                             | 1                       | 0                         | 215   | 26.67%                     |
| Status Offenses             | 13            | 0                           | 1                     | 8               | 0                             | 1                       | 0                         | 23    | 2.85%                      |
| Dependency/Neglect          | 18            | 1                           | 4                     | 11              | 1                             | 0                       | 0                         | 35    | 4.34%                      |
| Other Violation Proceedings | 0             | 0                           | 0                     | 0               | 0                             | 0                       | 0                         | 0     | 0.00%                      |
| Parentage                   | 31            | 2                           | 0                     | 14              | 2                             | 0                       | 0                         | 49    | 6.08%                      |
| Special Proceedings         | 230           | 2                           | 31                    | 132             | 5                             | 6                       | 0                         | 406   | 50.37%                     |
| Other                       | 7             | 0                           | 0                     | 2               | 0                             | 0                       | 0                         | 9     | 1.12%                      |
| Totals                      | 504           | 6                           | 65                    | 215             | 8                             | 8                       | 0                         | 806   |                            |