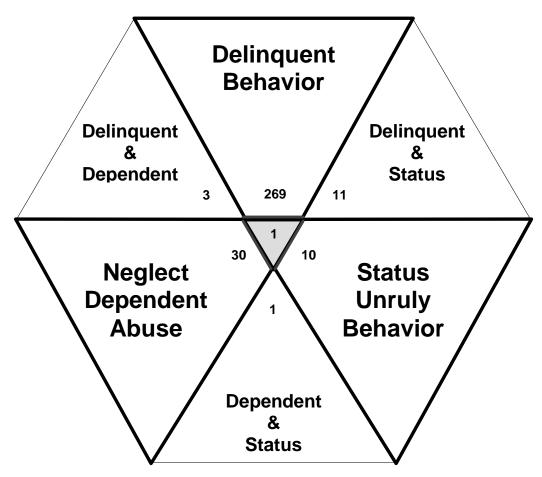

Each child may be counted in more than one category

Total number of individual children for ALL referrals disposed by juvenile courts during CY 2008 equals 204

Children can have referrals in multiple categories. The drawing above shows that in the year 2008 there were 269 referrals to Stewart County Juvenile Court for children with only delinquent offenses, 10 for those with only status/unruly behavior, and 30 for children with neglect, dependent or abuse referrals during the calendar year. There were 11 referrals for children that had a delinquent AND a status/unruly referral. There were 3 referrals for children with both delinquent behavior AND a neglect, dependent or abuse allegation. There were 1 referrals for children that had both a status/unruly referral AND a neglect, dependent or abuse allegation. Also, there were 1 referrals for children that had a delinquent referral, a status/unruly referral AND a neglect, dependent or abuse allegation.