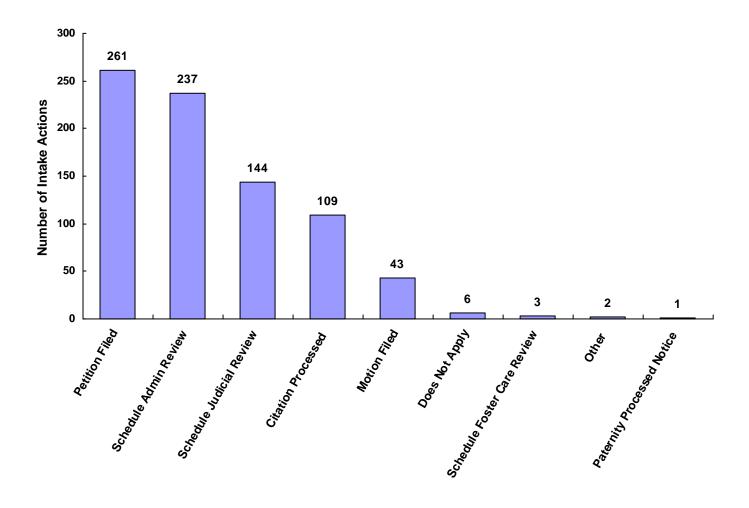

00%                      |
| Does Not Apply              | 0             | 0                           | 3                     | 3               | 0                             | 0                       | 0                         | 6     | 0.74%                      |
| Other                       | 1             | 0                           | 0                     | 1               | 0                             | 0                       | 0                         | 2     | 0.25%                      |
| Totals                      | 504           | 6                           | 65                    | 215             | 8                             | 8                       | 0                         | 806   |                            |

#### **Total Intake Actions at Referral**



Intake Actions of Referrals by Class of Offense, Race and Sex for CY 2008

|                                                                                                                                                                                                                     | White<br>Male                        | African<br>American<br>Male     | Other<br>Race<br>Male                | White<br>Female                           | African<br>American<br>Female        | Other<br>Race<br>Female              | Unknown<br>Race or<br>Sex       | Tota |
|---------------------------------------------------------------------------------------------------------------------------------------------------------------------------------------------------------------------|-----------------