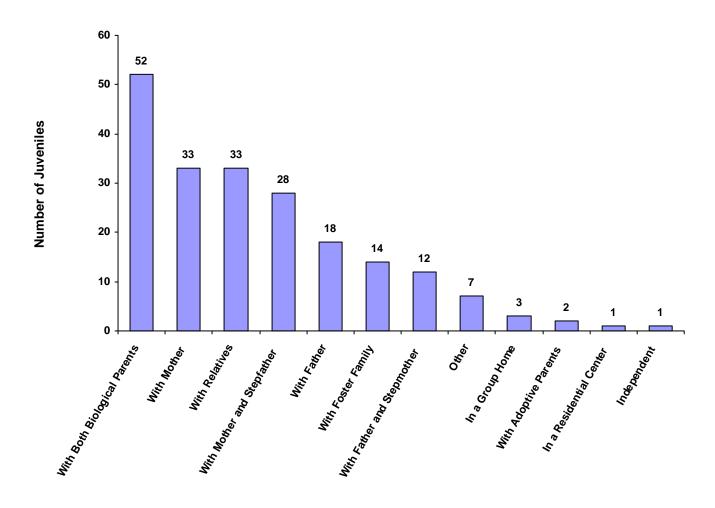

Living Arrangement of Juveniles by Race and Sex for CY 2008

|                              | White<br>Male | African<br>American<br>Male | Other<br>Race<br>Male | White<br>Female | African<br>American<br>Female | Other<br>Race<br>Female | Unknown<br>Race or<br>Sex | Total | % of All<br>Children<br>Referred |
|------------------------------|---------------|-----------------------------|-----------------------|-----------------|-------------------------------|-------------------------|---------------------------|-------|----------------------------------|
| With Both Biological Parents | 35            | 1                           | 0                     | 16              | 0                             | 0                       | 0                         | 52    | 25.49%                           |
| With Father and Stepmother   | 7             | 0                           | 0                     | 5               | 0                             | 0                       | 0                         | 12    | 5.88%                            |
| With Mother and Stepfather   | 21            | 0                           | 2                     | 4               | 0                             | 1                       | 0                         | 28    | 13.73%                           |
| With Mother                  | 17            | 1                           | 2                     | 13              | 0                             | 0                       | 0                         | 33    | 16.18%                           |
| With Father                  | 10            | 0                           | 2                     | 6               | 0                             | 0                       | 0                         | 18    | 8.82%                            |
| With Relatives               | 14            | 1                           | 0                     | 15              | 3                             | 0                       | 0                         | 33    | 16.18%                           |
| With Adoptive Parents        | 0             | 0                           | 1                     | 1               | 0                             | 0                       | 0                         | 2     | 0.98%                            |
| With Foster Family           | 9             | 0                           | 1                     | 3               | 1                             | 0                       | 0                         | 14    | 6.86%                            |
| In a Group Home              | 2             | 0                           | 0                     | 1               | 0                             | 0                       | 0                         | 3     | 1.47%                            |
| In a Residential Center      | 1             | 0                           | 0                     | 0               | 0                             | 0                       | 0                         | 1     | 0.49%                            |
| In an Institution            | 0             | 0                           | 0                     | 0               | 0                             | 0                       | 0                         | 0     | 0.00%                            |
| Independent                  | 1             | 0                           | 0                     | 0               | 0                             | 0                       | 0                         | 1     | 0.49%                            |
| Unknown                      | 0             | 0                           | 0                     | 0               | 0                             | 0                       | 0                         | 0     | 0.00%                            |
| Other                        | 4             | 0                           | 0                     | 3               | 0                             | 0                       | 0                         | 7     | 3.43%                            |
| Totals                       | 121           | 3                           | 8                     | 67              | 4                             | 1                       | 0                         | 204   |                                  |

#### Living Arrangement of Juveniles