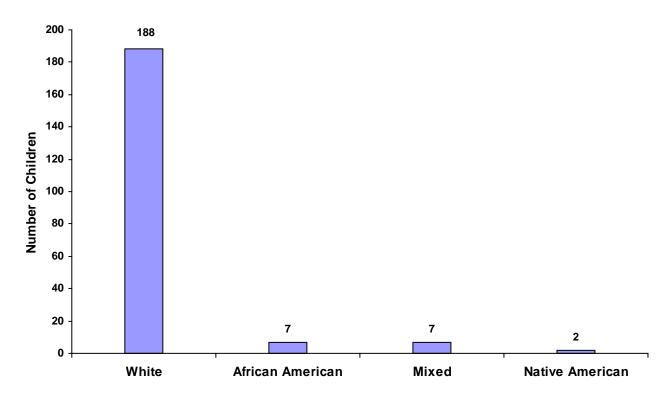

#### Children Referred by Race and Sex for CY 2008

| Race             |       | Male | Female | Unknown | Total |
|------------------|-------|------|--------|---------|-------|
| White            |       | 121  | 67     | 0       | 188   |
| African American |       | 3    | 4      | 0       | 7     |
| Native American  |       | 2    | 0      | 0       | 2     |
| Asian            |       | 0    | 0      | 0       | 0     |
| Mixed            |       | 6    | 1      | 0       | 7     |
| Unknown          |       | 0    | 0      | 0       | 0     |
|                  | Total | 132  | 72     | 0       | 204   |

#### **Total Children by Race**