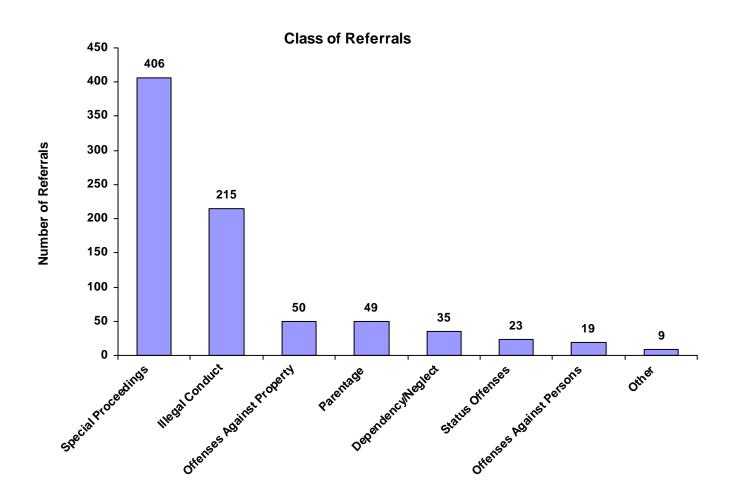

#### Class of Referrals by Race and Sex for CY 2008

|                             | White<br>Male | African<br>American<br>Male | Other<br>Race<br>Male | White<br>Female | African<br>American<br>Female | Other<br>Race<br>Female | Unknown<br>Race or<br>Sex | Total | % of<br>Total<br>Referrals |
|-----------------------------|---------------|-----------------------------|-----------------------|-----------------|-------------------------------|-------------------------|---------------------------|-------|----------------------------|
| Offenses Against Persons    | 14            | 0                           | 1                     | 4               | 0                             | 0                       | 0                         | 19    | 2.36%                      |
| Offenses Against Property   | 43            | 0                           | 5                     | 2               | 0                             | 0                       | 0                         | 50    | 6.20%                      |
| Illegal Conduct             | 148           | 1                           | 23                    | 42              | 0                             | 1                       | 0                         | 215   | 26.67%                     |
| Status Offenses             | 13            | 0                           | 1                     | 8               | 0                             | 1                       | 0                         | 23    | 2.85%                      |
| Dependency/Neglect          | 18            | 1                           | 4                     | 11              | 1                             | 0                       | 0                         | 35    | 4.34%                      |
| Other Violation Proceedings | 0             | 0                           | 0                     | 0               | 0                             | 0                       | 0                         | 0     | 0.00%                      |
| Parentage                   | 31            | 2                           | 0                     | 14              | 2                             | 0                       | 0                         | 49    | 6.08%                      |
| Special Proceedings         | 230           | 2                           | 31                    | 132             | 5                             | 6                       | 0                         | 406   | 50.37%                     |
| Other                       | 7             | 0                           | 0                     | 2               | 0                             | 0                       | 0                         | 9     | 1.12%                      |
| Totals                      | 504           | 6                           | 65                    | 215             | 8                             | 8                       | 0                         | 806   |                            |