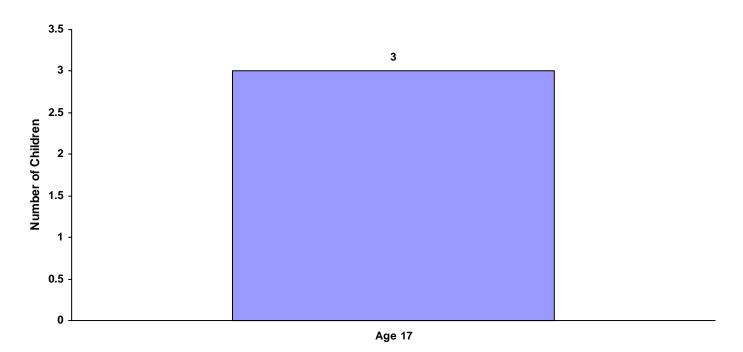

| 0                         | 3     | 1.47%                        |
| Age 18          | 0             | 0             | 0                     | 0               | 0                             | 0                       | 0                         | 0     | 0.00%                        |
| Age 19 and Over | 0             | 0             | 0                     | 0               | 0                             | 0                       | 0                         | 0     | 0.00%                        |
| 7               | Totals 1      | 0             | 1                     | 1               | 0                             | 0                       | 0                         | 3     |                              |

#### Total Children Referred for Carrying Weapons on School Property



#### Intake Actions at Referral by Race and Sex for CY 2008

|                             | White<br>Male | African<br>American<br>Male | Other<br>Race<br>Male | White<br>Female | African<br>American<br>Female | Other<br>Race<br>Female | Unknown<br>Race or<br>Sex | Total | % of<br>Total<br>Referrals |
|-----------------------------|---------------|-----------------------------|-----------------------|-----------------|-------------------------------|-------------------------|---------------------------|-------|----------------------------|
| Petition Filed              | 172           | 4                           | 26                    | 55              | 2                             | 2                       | 0                         | 261   | 32.38%                     |
| Motion