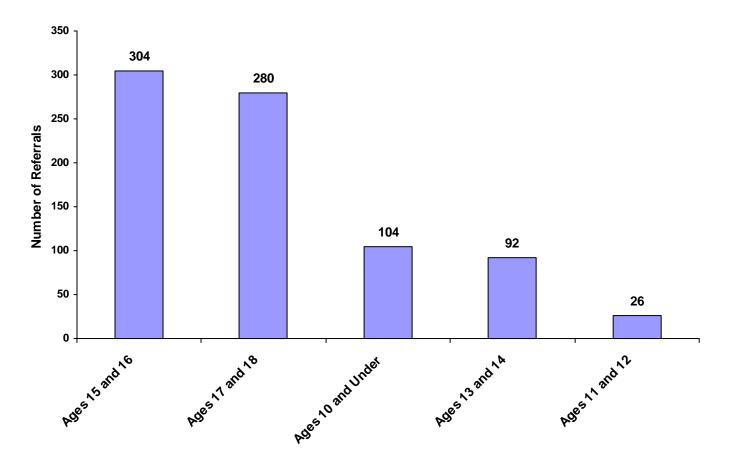

#### Referrals by Age Group, Race and Sex for CY 2008

|                      | White<br>Male | African<br>American<br>Male | Other<br>Race<br>Male | White<br>Female | African<br>American<br>Female | Other<br>Race<br>Female | Unknown<br>Race or<br>Sex | Total | % of<br>Total<br>Referrals |
|----------------------|---------------|-----------------------------|-----------------------|-----------------|-------------------------------|-------------------------|---------------------------|-------|----------------------------|
| Birth through Age 10 | 51            | 3                           | 0                     | 43              | 7                             | 0                       | 0                         | 104   | 12.90%                     |
| Ages 11 and 12       | 15            | 0                           | 3                     | 7               | 1                             | 0                       | 0                         | 26    | 3.23%                      |
| Ages 13 and 14       | 65            | 1                           | 3                     | 23              | 0                             | 0                       | 0                         | 92    | 11.41%                     |
| Ages 15 and 16       | 191           | 2                           | 36                    | 67              | 0                             | 8                       | 0                         | 304   | 37.72%                     |
| Ages 17 and 18       | 182           | 0                           | 23                    | 75              | 0                             | 0                       | 0                         | 280   | 34.74%                     |
| Unknown Age          | 0             | 0                           | 0                     | 0               | 0                             | 0                       | 0                         | 0     | 0.00%                      |
| All Age Group Totals | 504           | 6                           | 65                    | 215             | 8                             | 8                       | 0                         | 806   |                            |

#### **Total Referrals by Age Group**