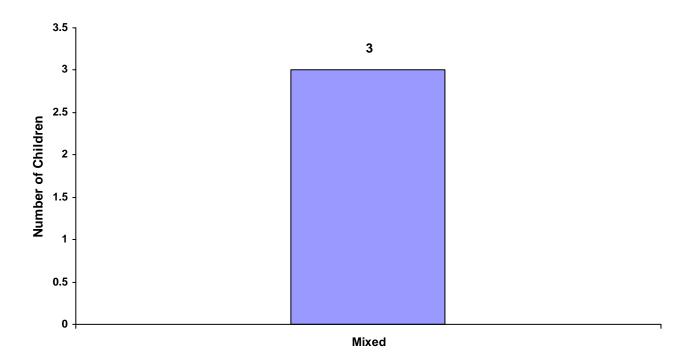

#### Children of Hispanic Origin by Race and Sex for CY 2008

| Race             | Male | Female | Unknown | Total |
|------------------|------|--------|---------|-------|
| White            | 0    | 0      | 0       | 0     |
| African American | 0    | 0      | 0       | 0     |
| Native American  | 0    | 0      | 0       | 0     |
| Asian            | 0    | 0      | 0       | 0     |
| Mixed            | 2    | 1      | 0       | 3     |
| Unknown          | 0    | 0      | 0       | 0     |
| Total            | 2    | 1      | 0       | 3     |

#### **Total Children of Hispanic Origin by Race**

Referrals by Type of Offense, Age Group, Race and Sex for CY 2008

|                      |       | White<br>Male | African<br>American<br>Male | Other<br>Race<br>Male | White<br>Female | African<br>American<br>Female | Other<br>Race<br>Female | Unknown<br>Race or<br>Sex | Total |
|----------------------|-------|---------------|-----------------------------|-----------------------|-----------------|-------------------------------|-------------------------|---------------------------|-------|
| Delinquent           |       |               |                             |                       |                 |                               |                         |                           |       |
| Ages 10 and Under    |       | 1             | 0                           | 0                     | 4               | 0                             | 0                       | 0                         | 5     |
| Ages 11 through 12   |       | 1             | 0                           | 0                     | 0               | 0                             | 0                       | 0                         | 1     |
| Ages 13 through 14   |       | 23            | 0                           | 1                     | 3               | 0                             | 0                       | 0                         | 27    |
| Ages 15 through 16   |       | 76            | 1                           | 7                     | 16              | 0                             | 1                       | 0                         | 101   |
| Ages 17 through 18   |       | 104           | 0                           | 21                    | 25              | 0                             | 0                       | 0                         | 150   |
| Ages 19 and Over     |       | 0             | 0                           | 0                     | 0               | 0                             | 0                       | 0                         | (     |
|                      | Total | 205           | 1                           | 29                    | 48              | 0                             | 1                       | 0                         | 284   |
| Status               |       |               |                             |                       |                 |                               |                         |                           |       |
| Ages 10 and Under    |       | 0             | 0                           | 0                     | 1               | 0                             | 0                       | 0                         | 1     |
| Ages 11 through 12   |       | 1             | 0                           | 0                     | 1               | 0                             | 0                       | 0                         | 2     |
| Ages 13 through 14   |       | 0             | 0                           | 0                     | 1               | 0                             | 0                       | 0                         | 1     |
| Ages 15 through 16   |       | 6             | 0                           | 1                     | 5               | 0                             | 1                       | 0                         | 13    |
| Ages 17 through 18   |       | 6             | 0                           | 0                     | 0               | 0                             | 0                       | 0                         | •     |
| Ages 19 and Over     |       | 0             | 0                           | 0                     | 0               | 0                             | 0                       | 0                         | (     |
|                      | Total | 13            | 0                           | 1                     | 8               | 0                             | 1                       | 0                         | 23    |
| Dependency and Negle | ect   |               |                             |                       |                 |                               |                         |                           |       |
| Ages 10 and Under    |       | 10            | 1                           | 0                     | 7               | 1                             | 0                       | 0                         | 19    |
| Ages 11 through 12   |       | 0             | 0                           | 0                     | 0               | 0                             | 0                       | 0                         | (     |
| Ages 13 through 14   |       | 2             | 0                           | 0                     | 2               | 0                             | 0                       | 0                         | 4     |
| Ages 15 through 16   |       | 6             | 0                           | 4                     | 2               | 0                             | 0                       | 0                         | 12    |
| Ages 17 through 18   |       | 0             | 0                           | 0                     | 0               | 0                             | 0                       | 0                         | (     |
| Ages 19 and Over     |       | 0             | 0                           | 0                     | 0               | 0                             | 0                       | 0                         | C     |
|                      | Total | 18            | 1                           | 4                     | 11              | 1                             | 0                       | 0                         | 35    |
| Other Violations     |       |               |                             |                       |                 |                               |                         |                           |       |
| Ages 10 and Under    |       | 0             | 0                           | 0                     | 0               | 0                             | 0                       | 0                         | (     |
| Ages 11 through 12   |       | 0             | 0                           | 0                     | 0               | 0                             | 0                       | 0                         | C     |
| Ages 13 through 14   |       | 0             | 0                           | 0                     | 0               | 0                             | 0                       | 0                         | (     |
| Ages 15 through 16   |       | 0             | 0                           | 0                     | 0               | 0                             | 0                       | 0                         | (     |
| Ages 17 through 18   |       | 0             | 0                           | 0                     | 0               | 0                             | 0                       | 0                         | (     |
| Ages 19 and Over     |       | 0             | 0                           | 0                     | 0               | 0                             | 0                       | 0                         | C     |
|                      | Total | 0             | 0                           | 0                     | 0               | 0                             | 0                       | 0                         | (     |