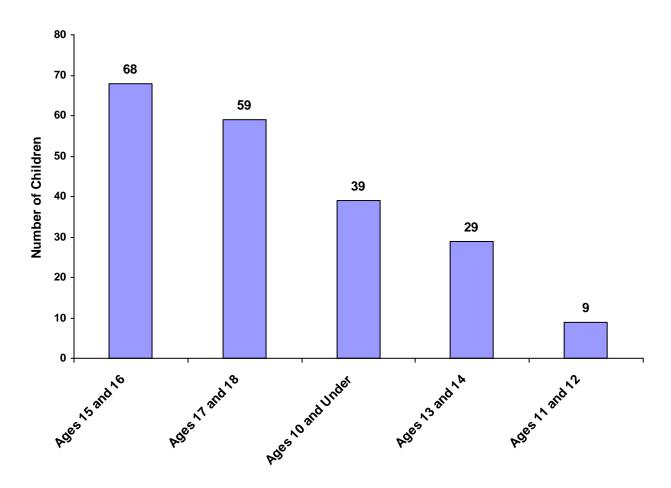

#### Children Referred by Age Group, Race and Sex for CY 2008

|                    | White<br>Male | African<br>American<br>Male | Other<br>Race<br>Male | White<br>Female | African<br>American<br>Female | Other<br>Race<br>Female | Unknown<br>Race or<br>Sex | Total | % of All<br>Children<br>Referred |
|--------------------|---------------|-----------------------------|-----------------------|-----------------|-------------------------------|-------------------------|---------------------------|-------|----------------------------------|
| Ages 10 and Under  | 18            | 1                           | 0                     | 17              | 3                             | 0                       | 0                         | 39    | 19.12%                           |
| Ages 11 through 12 | 4             | 0                           | 1                     | 3               | 1                             | 0                       | 0                         | 9     | 4.41%                            |
| Ages 13 through 14 | 21            | 1                           | 1                     | 6               | 0                             | 0                       | 0                         | 29    | 14.22%                           |
| Ages 15 through 16 | 39            | 1                           | 5                     | 22              | 0                             | 1                       | 0                         | 68    | 33.33%                           |
| Ages 17 through 18 | 39            | 0                           | 1                     | 19              | 0                             | 0                       | 0                         | 59    | 28.92%                           |
| Ages 19 and Over   | 0             | 0                           | 0                     | 0               | 0                             | 0                       | 0                         | 0     | 0.00%                            |
| Total              | 121           | 3                           | 8                     | 67              | 4                             | 1                       | 0                         | 204   |                                  |

#### **Total Children by Age Group**