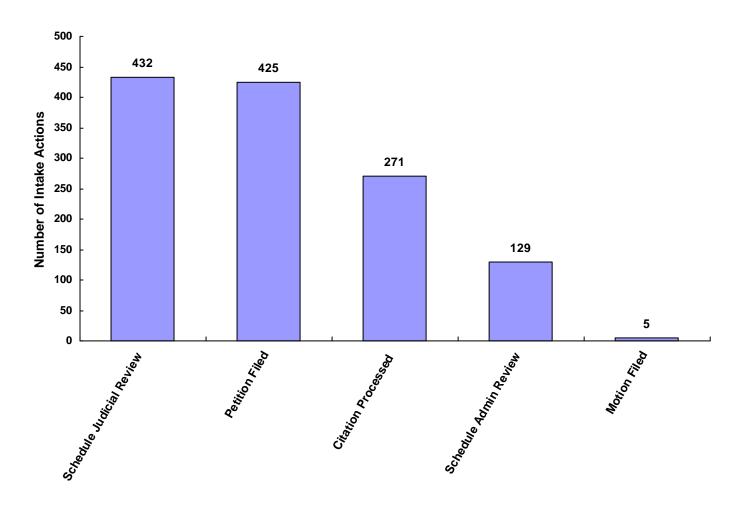

00%                      |
| Does Not Apply              | 0             | 0                           | 0                     | 0               | 0                             | 0                       | 0                         | 0     | 0.00%                      |
| Other                       | 0             | 0                           | 0                     | 0               | 0                             | 0                       | 0                         | 0     | 0.00%                      |
| Totals                      | 750           | 1                           | 7                     | 494             | 2                             | 1                       | 7                         | 1,262 |                            |

#### **Total Intake Actions at Referral**



### Intake Actions of Referrals by Class of Offense, Race and Sex for CY 2008

|                                          | White<br>Male       | African<br>American<br>Male | Other<br>Race<br>Male | White<br>Female | African<br>American<br>Female | Other<br>Race<br>Female | Unknown<br>Race or<br>Sex | Total |
|------------------------------------------|---------------------|-----------------------------|-----------------------|-----------------|-------------------------------|-------------------------|---------------------------|-------|
| Offenses Against Persons                 |                     |                             |                       |                 |                               |                         |                           |       |
| Petition Filed