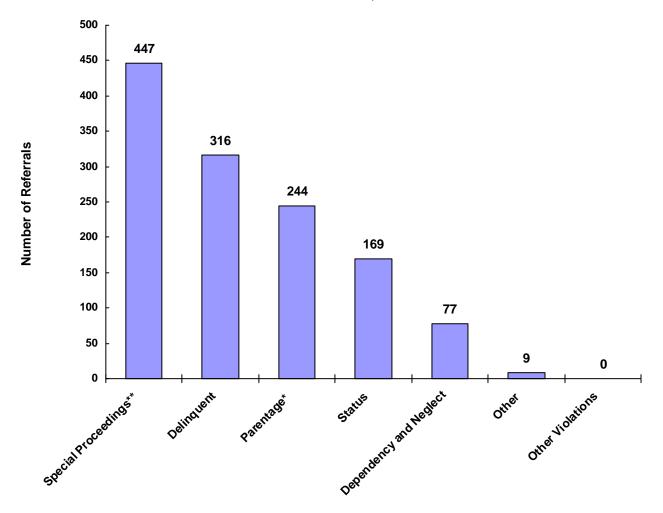

### Referrals by Type of Offense in CY 2008

<sup>\*</sup> Parentage includes: Custody, Visitation, Paternity/Legitimation and Child Support

Information from the Juvenile Court represents a total of 814 children and 1,132 cases that were reported to the TCJFCJ.

A Status offense is an offense committed by a child that if committed by an adult, would not be considered an offense or unlawful act. An example of this is smoking when not legally an adult.

<sup>\*\*</sup>Special Proceedings include: Judicial Review, Administrative Review, Foster Care Review,
Request for Medical Treatment and Consent to Marry