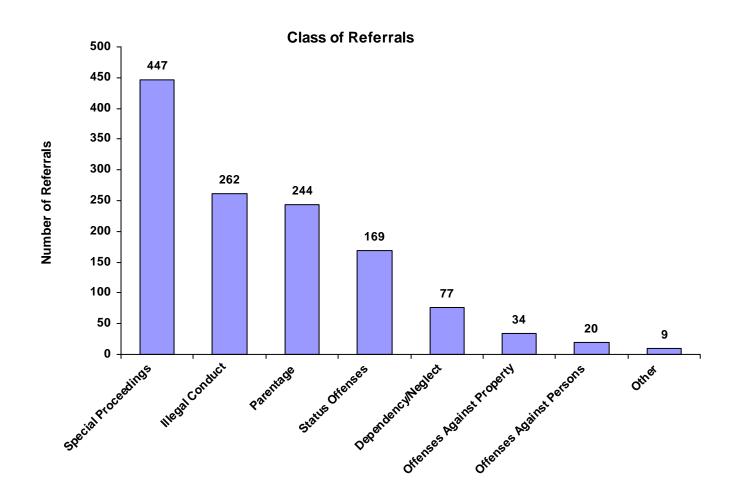

### Referrals by Type of Offense in CY 2008

<sup>\*</sup> Parentage includes: Custody, Visitation, Paternity/Legitimation and Child Support

Information from the Juvenile Court represents a total of 814 children and 1,132 cases that were reported to the TCJFCJ.

A Status offense is an offense committed by a child that if committed by an adult, would not be considered an offense or unlawful act. An example of this is smoking when not legally an adult.

<sup>\*\*</sup>Special Proceedings include: Judicial Review, Administrative Review, Foster Care Review,
Request for Medical Treatment and Consent to Marry

#### Class of Referrals by Race and Sex for CY 2008

|                             | White<br>Male | African<br>American<br>Male | Other<br>Race<br>Male | White<br>Female | African<br>American<br>Female | Other<br>Race<br>Female | Unknown<br>Race or<br>Sex | Total | % of<br>Total<br>Referrals |
|-----------------------------|---------------|-----------------------------|-----------------------|-----------------|-------------------------------|-------------------------|---------------------------|-------|----------------------------|
| Offenses Against Persons    | 16            | 0                           | 0                     | 4               | 0                             | 0                       | 0                         | 20    | 1.58%                      |
| Offenses Against Property   | 27            | 0                           | 0                     | 7               | 0                             | 0                       | 0                         | 34    | 2.69%                      |
| Illegal Conduct             | 174           | 1                           | 2                     | 81              | 2                             | 1                       | 1                         | 262   | 20.76%                     |
| Status Offenses             | 113           | 0                           | 0                     | 56              | 0                             | 0                       | 0                         | 169   | 13.39%                     |
| Dependency/Neglect          | 46            | 0                           | 1                     | 30              | 0                             | 0                       | 0                         | 77    | 6.10%                      |
| Other Violation Proceedings | 0             | 0                           | 0                     | 0               | 0                             | 0                       | 0                         | 0     | 0.00%                      |
| Parentage                   | 130           | 0                           | 0                     | 108             | 0                             | 0                       | 6                         | 244   | 19.33%                     |
| Special Proceedings         | 241           | 0                           | 3                     | 203             | 0                             | 0                       | 0                         | 447   | 35.42%                     |
| Other                       | 3             | 0                           | 1                     | 5               | 0                             | 0                       | 0                         | 9     | 0.71%                      |
| Totals                      | 750           | 1                           | 7                     | 494             | 2                             | 1                       | 7                         | 1,262 |                            |