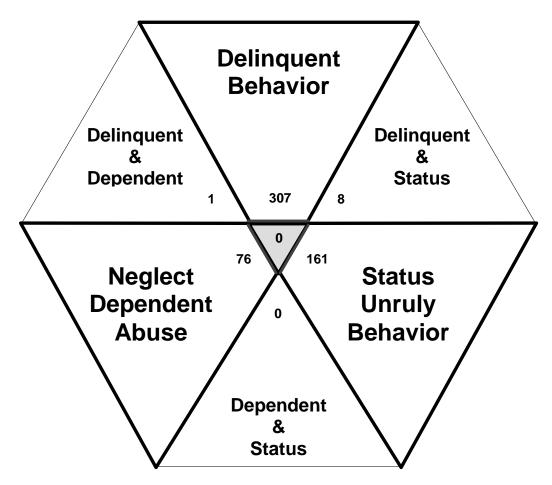

### The Juvenile Court Referral Process for CY 2008

Delinquent, Dependent/Neglect/Abuse, and Status/Unruly Referrals for CY 2008

Total = 553

The remaining referrals are for: Custody, Visitation, Paternity/Legitimation, Child Support, Special Procedures and Other Referrals Each child may be counted in more than one category

Total number of individual children for ALL referrals disposed by juvenile courts during CY 2008 equals 814

Children can have referrals in multiple categories. The drawing above shows that in the year 2008 there were 307 referrals to Sullivan County Div I Juvenile Court for children with only delinquent offenses, 161 for those with only status/unruly behavior, and 76 for children with neglect, dependent or abuse referrals during the calendar year. There were 8 referrals for children that had a delinquent AND a status/unruly referral. There were 1 referrals for children with both delinquent behavior AND a neglect, dependent or abuse allegation. There were 0 referrals for children that had both a status/unruly referral AND a neglect, dependent or abuse allegation. Also, there were 0 referrals for children that had a delinquent referral, a status/unruly referral AND a neglect, dependent or abuse allegation.