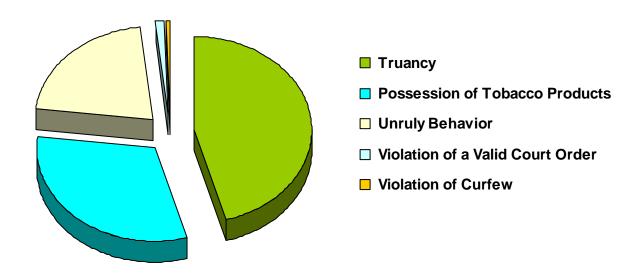

### Referrals for Status/Unruly Offenses in CY 2008 Total Status/Unruly Referrals = 169

| Referral Reason                  | Count | Percent |
|----------------------------------|-------|---------|
| Truancy                          | 77    | 45.56%  |
| Possession of Tobacco Products   | 53    | 31.36%  |
| Unruly Behavior                  | 36    | 21.30%  |
| Violation of a Valid Court Order | 2     | 1.18%   |
| Violation of Curfew              | 1     | 0.59%   |
| Out-of-State Runaway             | 0     | 0.00%   |
| In-State Runaway                 | 0     | 0.00%   |
| Total                            | 169   |         |