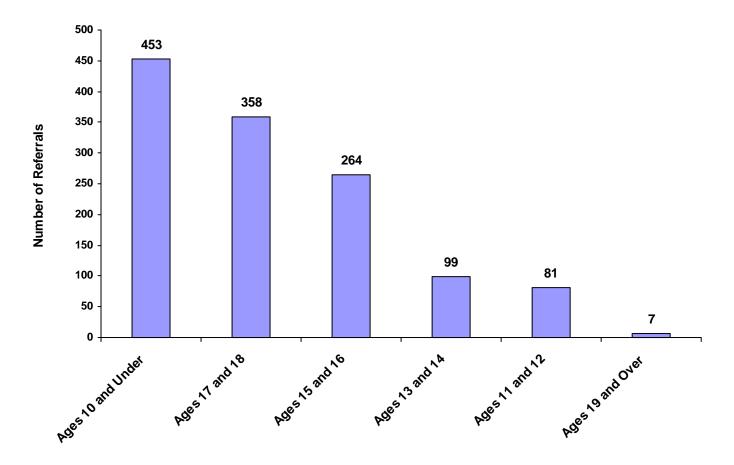

#### Referrals by Age Group, Race and Sex for CY 2008

|                      | White<br>Male | African<br>American<br>Male | Other<br>Race<br>Male | White<br>Female | African<br>American<br>Female | Other<br>Race<br>Female | Unknown<br>Race or<br>Sex | Total | % of<br>Total<br>Referrals |
|----------------------|---------------|-----------------------------|-----------------------|-----------------|-------------------------------|-------------------------|---------------------------|-------|----------------------------|
| Birth through Age 10 | 228           | 0                           | 5                     | 215             | 0                             | 0                       | 5                         | 453   | 35.90%                     |
| Ages 11 and 12       | 48            | 0                           | 0                     | 32              | 0                             | 0                       | 1                         | 81    | 6.42%                      |
| Ages 13 and 14       | 64            | 0                           | 0                     | 33              | 2                             | 0                       | 0                         | 99    | 7.84%                      |
| Ages 15 and 16       | 177           | 0                           | 0                     | 86              | 0                             | 1                       | 0                         | 264   | 20.92%                     |
| Ages 17 and 18       | 229           | 1                           | 2                     | 125             | 0                             | 0                       | 1                         | 358   | 28.37%                     |
| Ages 19 and Over     | 4             | 0                           | 0                     | 3               | 0                             | 0                       | 0                         | 7     | 0.55%                      |
| All Age Group Totals | 750           | 1                           | 7                     | 494             | 2                             | 1                       | 7                         | 1,262 |                            |

#### **Total Referrals by Age Group**