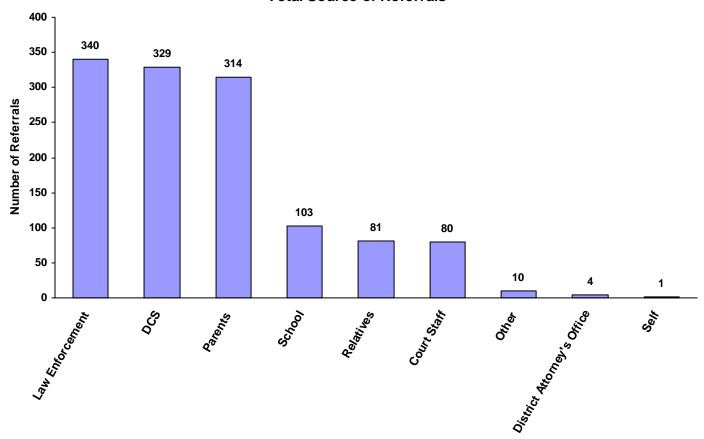

0     | 0.00%                      |
| Unknown                    | 0             | 0                           | 0                     | 0               | 0                             | 0                       | 0                         | 0     | 0.00%                      |
| Other                      | 8             | 0                           | 0                     | 2               | 0                             | 0                       | 0                         | 10    | 0.79%                      |
| Totals                     | 750           | 1                           | 7                     | 494             | 2                             | 1                       | 7                         | 1,262 |                            |

#### **Total Source of Referrals**



Six Most Frequent Referral Reasons by Source, Race and Sex for CY 2008

|                                    | White<br>Male | African<br>American<br>Male | Other<br>Race<br>Male | White<br>Female | African<br>American<br>Female | Other<br>Race<br>Female | Unknown<br>Race or<br>Sex | Tota |
|------------------------------------|---------------|-----------------------------|-----------------------|-----------------|-------------------------------|-------------------------|---------------------------|------|
| Law Enforcement                    |               |                             |                       |                 |                               |                         |                           |      |
| 1 . Traffic                        | 134           | 1