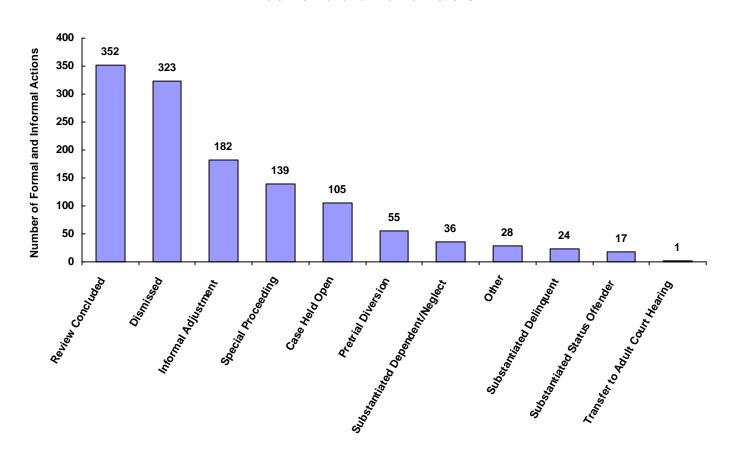

|
| Unknown                            | 0             | 0                           | 0                     | 0               | 0                             | 0                       | 0                         | 0     | 0.00%                      |
| Other                              | 16            | 0                           | 0                     | 10              | 1                             | 0                       | 1                         | 28    | 2.22%                      |
| Totals                             | 750           | 1                           | 7                     | 494             | 2                             | 1                       | 7                         | 1,262 |                            |

#### **Total Formal and Informal Actions**



Formal and Informal Actions by Type of Offense, Race and Sex for CY 2008

|                                            | White<br>Male | African<br>American<br>Male | Other<br>Race<br>Male | White<br>Female | African<br>American<br>Female | Other<br>Race<br>Female | Unknown<br>Race or<br>Sex | Total |
|--------------------------------------------|---------------|-----------------------------|-----------------------|-----------------|-------------------------------|-------------------------|---------------------------|-------|
| <u>Delinquent</u>                          |               |                             |                       |                 |                               |                         |                           |       |
| Dismissed