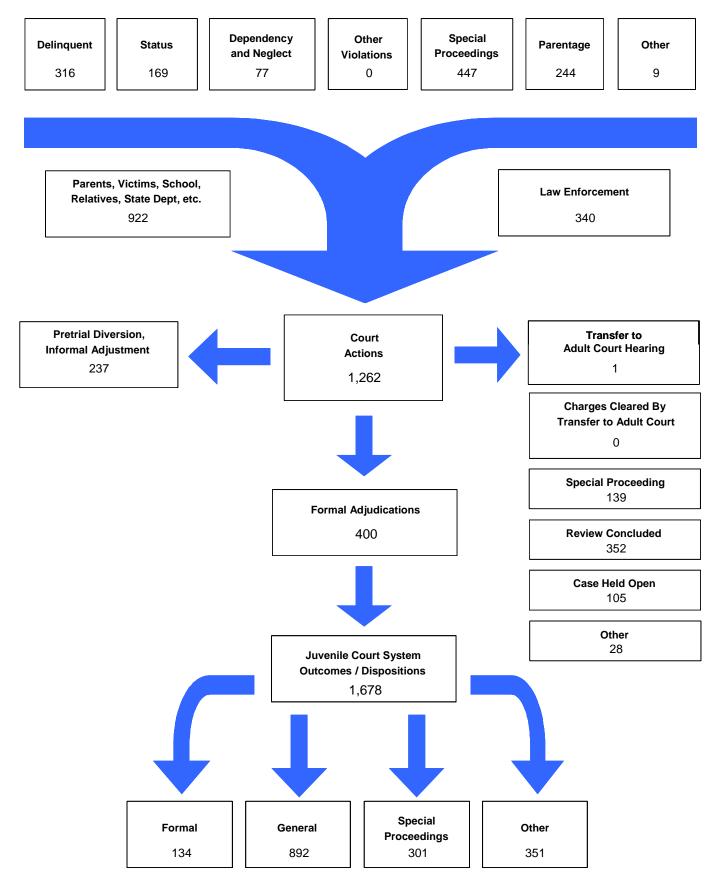

### The Juvenile Court Referral Process for CY 2008

Delinquent, Dependent/Neglect/Abuse, and Status/Unruly Referrals for CY 2008

Total = 553

The remaining referrals are for: Custody, Visitation, Paternity/Legitimation, Child Support, Special Procedures and Other Referrals Each child may be counted in more than one category

Total number of individual children for ALL referrals disposed by juvenile courts during CY 2008 equals 814

Children can have referrals in multiple categories. The drawing above shows that in the year 2008 there were 307 referrals to Sullivan County Div I Juvenile Court for children with only delinquent offenses, 161 for those with only status/unruly behavior, and 76 for children with neglect, dependent or abuse referrals during the calendar year. There were 8 referrals for children that had a delinquent AND a status/unruly referral. There were 1 referrals for children with both delinquent behavior AND a neglect, dependent or abuse allegation. There were 0 referrals for children that had both a status/unruly referral AND a neglect, dependent or abuse allegation. Also, there were 0 referrals for children that had a delinquent referral, a status/unruly referral AND a neglect, dependent or abuse allegation.

### Referrals by Type of Offense in CY 2008

<sup>\*</sup> Parentage includes: Custody, Visitation, Paternity/Legitimation and Child Support

Information from the Juvenile Court represents a total of 814 children and 1,132 cases that were reported to the TCJFCJ.

A Status offense is an offense committed by a child that if committed by an adult, would not be considered an offense or unlawful act. An example of this is smoking when not legally an adult.

<sup>\*\*</sup>Special Proceedings include: Judicial Review, Administrative Review, Foster Care Review,
Request for Medical Treatment and Consent to Marry