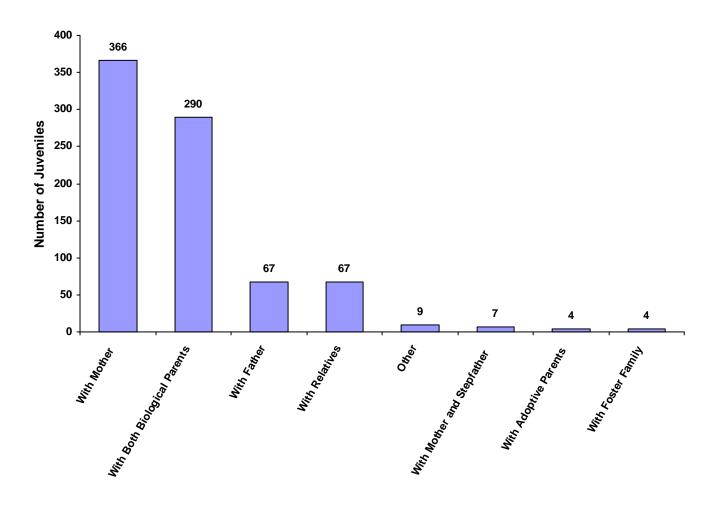

Living Arrangement of Juveniles by Race and Sex for CY 2008

|                              | White<br>Male | African<br>American<br>Male | Other<br>Race<br>Male | White<br>Female | African<br>American<br>Female | Other<br>Race<br>Female | Unknown<br>Race or<br>Sex | Total | % of All<br>Children<br>Referred |
|------------------------------|---------------|-----------------------------|-----------------------|-----------------|-------------------------------|-------------------------|---------------------------|-------|----------------------------------|
| With Both Biological Parents | 193           | 1                           | 1                     | 94              | 0                             | 0                       | 1                         | 290   | 35.63%                           |
| With Father and Stepmother   | 0             | 0                           | 0                     | 0               | 0                             | 0                       | 0                         | 0     | 0.00%                            |
| With Mother and Stepfather   | 4             | 0                           | 0                     | 3               | 0                             | 0                       | 0                         | 7     | 0.86%                            |
| With Mother                  | 192           | 0                           | 2                     | 165             | 0                             | 1                       | 6                         | 366   | 44.96%                           |
| With Father                  | 40            | 0                           | 0                     | 27              | 0                             | 0                       | 0                         | 67    | 8.23%                            |
| With Relatives               | 37            | 0                           | 0                     | 30              | 0                             | 0                       | 0                         | 67    | 8.23%                            |
| With Adoptive Parents        | 4             | 0                           | 0                     | 0               | 0                             | 0                       | 0                         | 4     | 0.49%                            |
| With Foster Family           | 2             | 0                           | 0                     | 1               | 1                             | 0                       | 0                         | 4     | 0.49%                            |
| In a Group Home              | 0             | 0                           | 0                     | 0               | 0                             | 0                       | 0                         | 0     | 0.00%                            |
| In a Residential Center      | 0             | 0                           | 0                     | 0               | 0                             | 0                       | 0                         | 0     | 0.00%                            |
| In an Institution            | 0             | 0                           | 0                     | 0               | 0                             | 0                       | 0                         | 0     | 0.00%                            |
| Independent                  | 0             | 0                           | 0                     | 0               | 0                             | 0                       | 0                         | 0     | 0.00%                            |
| Unknown                      | 0             | 0                           | 0                     | 0               | 0                             | 0                       | 0                         | 0     | 0.00%                            |
| Other                        | 7             | 0                           | 0                     | 2               | 0                             | 0                       | 0                         | 9     | 1.11%                            |
| Totals                       | 479           | 1                           | 3                     | 322             | 1                             | 1                       | 7                         | 814   |                                  |

#### **Living Arrangement of Juveniles**