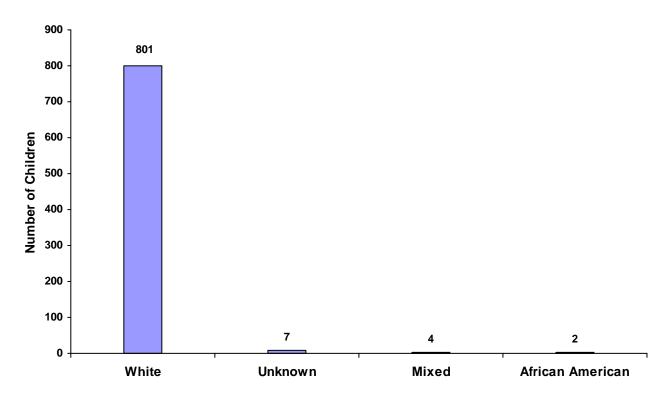

### Children Referred by Race and Sex for CY 2008

| Race                   |       | Male | Female | Unknown | Total |
|------------------------|-------|------|--------|---------|-------|
| White                  |       | 479  | 322    | 0       | 801   |
| African American       |       | 1    | 1      | 0       | 2     |
| <b>Native American</b> |       | 0    | 0      | 0       | 0     |
| Asian                  |       | 0    | 0      | 0       | 0     |
| Mixed                  |       | 3    | 1      | 0       | 4     |
| Unknown                |       | 4    | 3      | 0       | 7     |
|                        | Total | 487  | 327    | 0       | 814   |

#### **Total Children by Race**