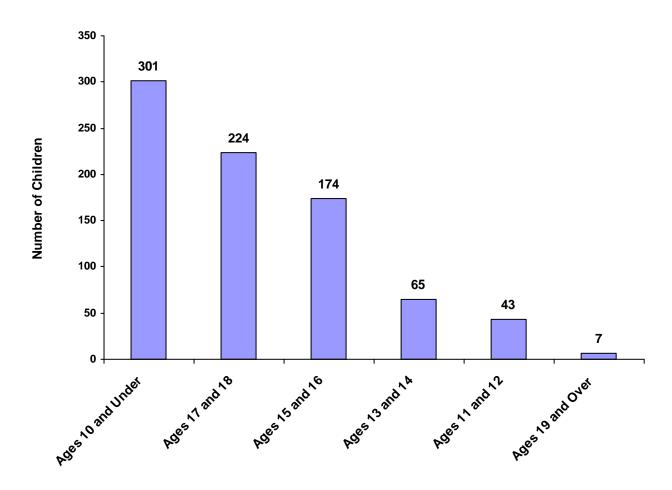

#### Children Referred by Age Group, Race and Sex for CY 2008

|                    | White<br>Male | African<br>American<br>Male | Other<br>Race<br>Male | White<br>Female | African<br>American<br>Female | Other<br>Race<br>Female | Unknown<br>Race or<br>Sex | Total | % of All<br>Children<br>Referred |
|--------------------|---------------|-----------------------------|-----------------------|-----------------|-------------------------------|-------------------------|---------------------------|-------|----------------------------------|
| Ages 10 and Under  | 157           | 0                           | 2                     | 137             | 0                             | 0                       | 5                         | 301   | 36.98%                           |
| Ages 11 through 12 | 26            | 0                           | 0                     | 16              | 0                             | 0                       | 1                         | 43    | 5.28%                            |
| Ages 13 through 14 | 41            | 0                           | 0                     | 23              | 1                             | 0                       | 0                         | 65    | 7.99%                            |
| Ages 15 through 16 | 114           | 0                           | 0                     | 59              | 0                             | 1                       | 0                         | 174   | 21.38%                           |
| Ages 17 through 18 | 137           | 1                           | 1                     | 84              | 0                             | 0                       | 1                         | 224   | 27.52%                           |
| Ages 19 and Over   | 4             | 0                           | 0                     | 3               | 0                             | 0                       | 0                         | 7     | 0.86%                            |
| Total              | 479           | 1                           | 3                     | 322             | 1                             | 1                       | 7                         | 814   |                                  |

#### **Total Children by Age Group**