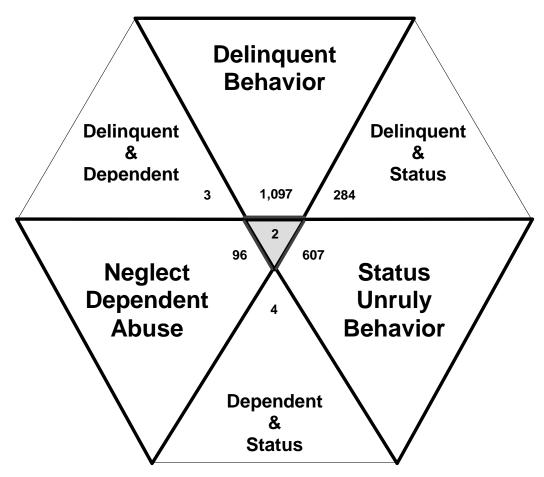

### The Juvenile Court Referral Process for CY 2008

Delinquent, Dependent/Neglect/Abuse, and Status/Unruly Referrals for CY 2008

Total = 2,093

The remaining referrals are for: Custody, Visitation, Paternity/Legitimation, Child Support, Special Procedures and Other Referrals

Each child may be counted in more than one category

Total number of individual children for ALL referrals disposed by juvenile courts during CY 2008 equals 2,385

Children can have referrals in multiple categories. The drawing above shows that in the year 2008 there were 1,097 referrals to Sumner County Juvenile Court for children with only delinquent offenses, 607 for those with only status/unruly behavior, and 96 for children with neglect, dependent or abuse referrals during the calendar year. There were 284 referrals for children that had a delinquent AND a status/unruly referral. There were 3 referrals for children with both delinquent behavior AND a neglect, dependent or abuse allegation. There were 4 referrals for children that had both a status/unruly referral AND a neglect, dependent or abuse allegation. Also, there were 2 referrals for children that had a delinquent referral, a status/unruly referral AND a neglect, dependent or abuse allegation.