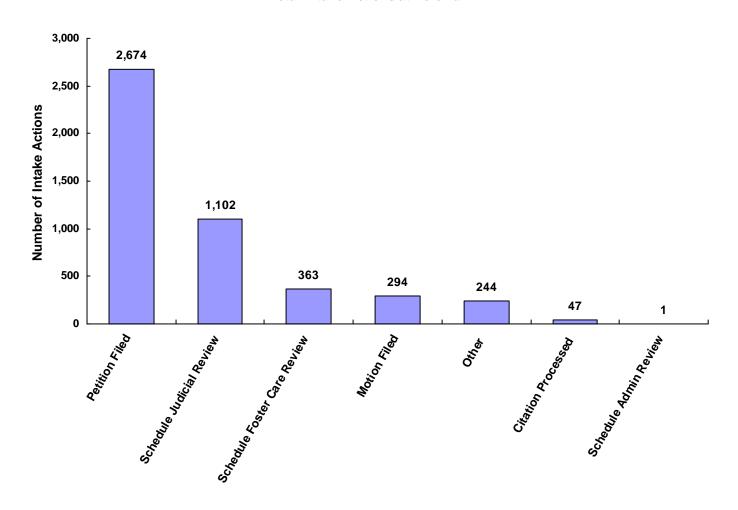

### Source of Referrals by Type of Offense, Race and Sex for CY 2008

|                            | White<br>Male | African<br>American<br>Male | Other<br>Race<br>Male | White<br>Female | African<br>American<br>Female | Other<br>Race<br>Female | Unknown<br>Race or<br>Sex | Total |
|----------------------------|---------------|-----------------------------|-----------------------|-----------------|-------------------------------|-------------------------|---------------------------|-------|
| Dependency and Neglect     |               |                             |                       |                 |                               |                         |                           |       |
| DCS                        | 40            | 3                           | 0                     | 40              | 4                             | 7                       | 4                         | 98    |
| Other                      | 1             | 0                           | 0                     | 1               | 0                             | 0                       | 0                         | 2     |
| Parents                    | 2             | 0                           | 0                     | 0               | 0                             | 0                       | 0                         | 2     |
| Court Staff                | 1             | 0                           | 0                     | 0               | 0                             | 0                       | 0                         | 1     |
| Relatives                  | 0             | 0                           | 0                     | 1               | 0                             | 0                       | 0                         | 1     |
| Self                       | 1             | 0                           | 0                     | 0               | 0                             | 0                       | 0                         | 1     |
| Child & Parent             | 0             | 0                           | 0                     | 0               | 0                             | 0                       | 0                         | 0     |
| CSA                        | 0             | 0                           | 0                     | 0               | 0                             | 0                       | 0                         | 0     |
| District Attorney's Office | 0             | 0                           | 0                     | 0               | 0                             | 0                       | 0                         | 0     |
| Hospital                   | 0             | 0                           | 0                     | 0               | 0                             | 0                       | 0                         | 0     |
| Law Enforcement            | 0             | 0                           | 0                     | 0               | 0                             | 0                       | 0                         | 0     |
| Other Court                | 0             | 0                           | 0                     | 0               | 0                             | 0                       | 0                         | 0     |
| Other State Department     | 0             | 0                           | 0                     | 0               | 0                             | 0                       | 0                         | 0     |
| School                     | 0             | 0                           | 0                     | 0               | 0                             | 0                       | 0                         | 0     |
| Social Agency              | 0             | 0                           | 0                     | 0               | 0                             | 0                       | 0                         | 0     |
| Unknown                    | 0             | 0                           | 0                     | 0               | 0                             | 0                       | 0                         | 0     |
| Victim                     | 0             | 0                           | 0                     | 0               | 0                             | 0                       | 0                         | 0     |
| Totals                     | 45            | 3                           | 0                     | 42              | 4                             | 7                       | 4                         | 105   |
| Other Violations           |               |                             |                       |                 |                               |                         |                           |       |
| Child & Parent             | 0             | 0                           | 0                     | 0               | 0                             | 0                       | 0                         | 0     |
| Court Staff                | 0             | 0                           | 0                     | 0               | 0                             | 0                       | 0                         | 0     |
| CSA                        | 0             | 0                           | 0                     | 0               | 0                             | 0                       | 0                         | 0     |
| DCS                        | 0             | 0                           | 0                     | 0               | 0                             | 0                       | 0                         | 0     |
| District Attorney's Office | 0             | 0                           | 0                     | 0               | 0                             | 0                       | 0                         | 0     |
| Hospital                   | 0             | 0                           | 0                     | 0               | 0                             | 0                       | 0                         | 0     |
| Law Enforcement            | 0             | 0                           | 0                     | 0               | 0                             | 0                       | 0                         | 0     |
| Other                      | 0             | 0                           | 0                     | 0               | 0                             | 0                       | 0                         | 0     |
| Other Court                | 0             | 0                           | 0                     | 0               | 0                             | 0                       | 0                         | 0     |
| Other State Department     | 0             | 0                           | 0                     | 0               | 0                             | 0                       | 0                         | 0     |
| Parents                    | 0             | 0                           | 0                     | 0               | 0                             | 0                       | 0                         | 0     |
| Relatives                  | 0             | 0                           | 0                     | 0               | 0                             | 0                       | 0                         | 0     |
| School                     | 0             | 0                           | 0                     | 0               | 0                             | 0                       | 0                         | 0     |
| Self                       | 0             | 0                           | 0                     | 0               | 0                             | 0                       | 0                         | 0     |
| Social Agency              | 0             | 0                           | 0                     | 0               | 0                             | 0                       | 0                         | 0     |
| Unknown                    | 0             | 0                           | 0                     | 0               | 0                             | 0                       | 0                         | 0     |
| Victim                     | 0             | 0                           | 0                     | 0               | 0                             | 0                       | 0                         | 0     |
| Totals                     | 0             | 0                           | 0                     | 0               | 0                             | 0                       | 0                         | 0     |

### Source of Referrals by Type of Offense, Race and Sex for CY 2008

|                            | White<br>Male | African<br>American<br>Male | Other<br>Race<br>Male | White<br>Female | African<br>American<br>Female | Other<br>Race<br>Female | Unknown<br>Race or<br>Sex | Total |
|----------------------------|---------------|-----------------------------|-----------------------|-----------------|-------------------------------|-------------------------|---------------------------|-------|
| Special Proceedings        |               |                             |                       |                 |                               |                         |                           |       |
| DCS                        | 360           | 71                          | 15                    | 170             | 29                            | 14                      | 17                        | 676   |
| Court Staff                | 173           | 18                          | 3                     | 143             | 21                            | 1                       | 5                         | 364   |
| Law Enforcement            | 137           | 18                          | 2                     | 62              | 7                             | 0                       | 2                         | 228   |
| Parents                    | 69            | 6                           | 5                     | 66              | 5                             | 4                       | 2                         | 157   |
| Relatives                  | 45            | 7                           | 0                     | 43              | 6                             | 3                       | 2                         | 106   |
| Other                      | 22            | 3                           | 0                     | 22              | 1                             | 2                       | 2                         | 52    |
| School                     | 15            | 1                           | 1                     | 24              | 2                             | 2                       | 1                         | 46    |
| Social Agency              | 3             | 0                           | 0                     | 1               | 0                             | 0                       | 0                         | 4     |
| Victim                     | 0             | 0                           | 0                     | 2               | 0                             | 0                       | 2                         | 4     |
| Child & Parent             | 0             | 0                           | 0                     | 1               | 0                             | 0                       | 0                         | 1     |
| CSA                        | 0             | 0                           | 0                     | 0               | 0                             | 0                       | 0                         | 0     |
| District Attorney's Office | 0             | 0                           | 0                     | 0               | 0                             | 0                       | 0                         | 0     |
| Hospital                   | 0             | 0                           | 0                     | 0               | 0                             | 0                       | 0                         | 0     |
| Other Court                | 0             | 0                           | 0                     | 0               | 0                             | 0                       | 0                         | 0     |
| Other State Department     | 0             | 0                           | 0                     | 0               | 0                             | 0                       | 0                         | 0     |
| Self                       | 0             | 0                           | 0                     | 0               | 0                             | 0                       | 0                         | 0     |
| Unknown                    | 0             | 0                           | 0                     | 0               | 0                             | 0                       | 0                         | 0     |
| Totals                     | 824           | 124                         | 26                    | 534             | 71                            | 26                      | 33                        | 1,638 |
| Other Court Staff          | 93            | 13                          | 2                     | 51              | 12                            | 3                       | 10                        | 184   |
| DCS                        | 50            | 3                           | 1                     | 45              | 2                             | 8                       | 3                         | 112   |
| Self                       | 68            | 12                          | 2                     | 25              | 2                             | 0                       | 1                         | 110   |
| Social Agency              | 35            | 4                           | 6                     | 45              | 7                             | 6                       | 3                         | 106   |
| Other                      | 45            | 1                           | 0                     | 45              | 2                             | 1                       | 6                         | 100   |
| Parents                    | 18            | 2                           | 2                     | 11              | 1                             | 2                       | 1                         | 37    |
| Law Enforcement            | 16            | 3                           | 1                     | 4               | 0                             | 1                       | 1                         | 26    |
| Relatives                  | 5             | 0                           | 0                     | 1               | 1                             | 0                       | 0                         | 7     |
| Other Court                | 1             | 0                           | 0                     | 3               | 1                             | 0                       | 0                         | 5     |
| Victim                     | 1             | 0                           | 0                     | 4               | 0                             | 0                       | 0                         | 5     |
| District Attorney's Office | 2             | 2                           | 0                     | 0               | 0                             | 0                       | 0                         | 4     |
| School                     | 1             | 0                           | 0                     | 1               | 0                             | 0                       | 0                         | 2     |
| Other State Department     | 1             | 0                           | 0                     | 0               | 0                             | 0                       | 0                         | 1     |
| Child & Parent             | 0             | 0                           | 0                     | 0               | 0                             | 0                       | 0                         | 0     |
| CSA                        | 0             | 0                           | 0                     | 0               | 0                             | 0                       | 0                         | 0     |
| Hospital                   | 0             | 0                           | 0                     | 0               | 0                             | 0                       | 0                         | 0     |
| Unknown                    | 0             | 0                           | 0                     | 0               | 0                             | 0                       | 0                         | 0     |
| Totals                     | 336           | 40                          | 14                    | 235             | 28                            | 21                      | 25                        | 699   |
| All Referral Source Totals | 2,476         | 363                         | 107                   | 1,364           | 246                           | 70                      | 99                        | 4,725 |