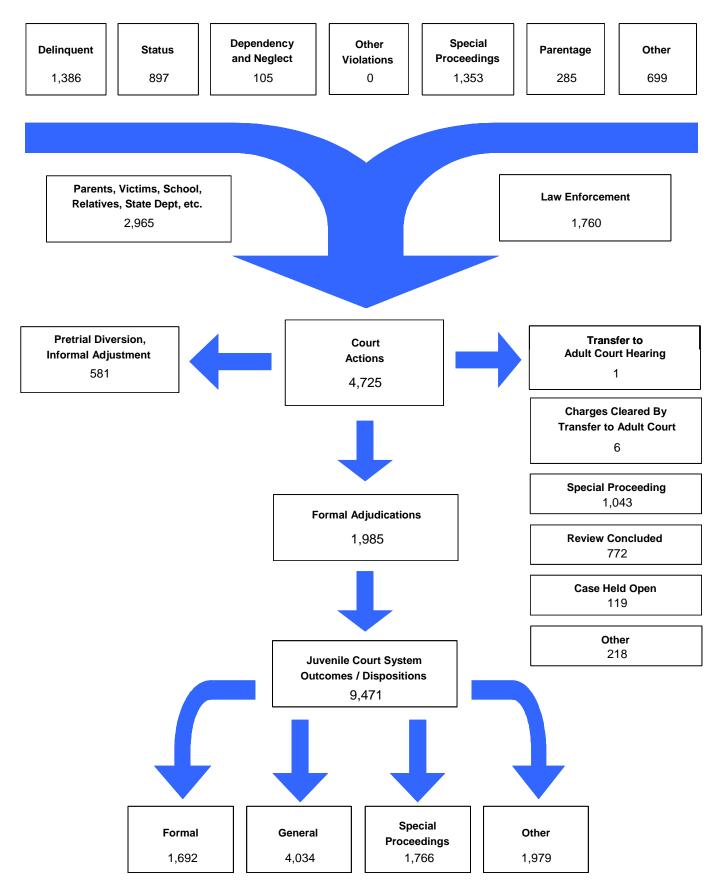

#### Referrals by Age Group, Race and Sex for CY 2008

|                      | White<br>Male | African<br>American<br>Male | Other<br>Race<br>Male | White<br>Female | African<br>American<br>Female | Other<br>Race<br>Female | Unknown<br>Race or<br>Sex | Total | % of<br>Total<br>Referrals |
|----------------------|---------------|-----------------------------|-----------------------|-----------------|-------------------------------|-------------------------|---------------------------|-------|----------------------------|
| Birth through Age 10 | 424           | 38                          | 21                    | 356             | 35                            | 38                      | 23                        | 935   | 19.79%                     |
| Ages 11 and 12       | 121           | 17                          | 0                     | 87              | 9                             | 4                       | 4                         | 242   | 5.12%                      |
| Ages 13 and 14       | 293           | 51                          | 32                    | 215             | 22                            | 1                       | 15                        | 629   | 13.31%                     |
| Ages 15 and 16       | 850           | 124                         | 30                    | 397             | 96                            | 11                      | 34                        | 1,542 | 32.63%                     |
| Ages 17 and 18       | 756           | 118                         | 23                    | 301             | 83                            | 16                      | 20                        | 1,317 | 27.87%                     |
| Ages 19 and Over     | 32            | 15                          | 1                     | 8               | 1                             | 0                       | 3                         | 60    | 1.27%                      |
| All Age Group Totals | 2,476         | 363                         | 107                   | 1,364           | 246                           | 70                      | 99                        | 4,725 |                            |

Referrals by Type of Offense, Age Group, Race and Sex for CY 2008

|                    |             | White<br>Male | African<br>American<br>Male | Other<br>Race<br>Male | White<br>Female | African<br>American<br>Female | Other<br>Race<br>Female | Unknown<br>Race or<br>Sex | Tota  |
|--------------------|-------------|---------------|-----------------------------|-----------------------|-----------------|-------------------------------|-------------------------|---------------------------|-------|
| Special Proceeding | s           |               |                             |                       |                 |                               |                         |                           |       |
| Ages 10 and Under  |             | 217           | 19                          | 8                     | 176             | 16                            | 17                      | 10                        | 463   |
| Ages 11 through 12 |             | 38            | 5                           | 0                     | 39              | 1                             | 0                       | 1                         | 84    |
| Ages 13 through 14 |             | 78            | 14                          | 2                     | 75              | 7                             | 0                       | 3                         | 179   |
| Ages 15 through 16 |             | 234           | 38                          | 10                    | 137             | 21                            | 1                       | 11                        | 452   |
| Ages 17 through 18 |             | 256           | 46                          | 6                     | 107             | 26                            | 8                       | 7                         | 456   |
| Ages 19 and Over   |             | 1             | 2                           | 0                     | 0               | 0                             | 0                       | 1                         | 4     |
|                    | Total       | 824           | 124                         | 26                    | 534             | 71                            | 26                      | 33                        | 1,638 |
| Other              |             |               |                             |                       |                 |                               |                         |                           |       |
| Ages 10 and Under  |             | 104           | 7                           | 10                    | 104             | 12                            | 13                      | 8                         | 258   |
| Ages 11 through 12 |             | 15            | 1                           | 0                     | 19              | 2                             | 2                       | 0                         | 39    |
| Ages 13 through 14 |             | 27            | 1                           | 0                     | 29              | 0                             | 1                       | 3                         | 61    |
| Ages 15 through 16 |             | 69            | 11                          | 2                     | 32              | 6                             | 4                       | 6                         | 130   |
| Ages 17 through 18 |             | 90            | 9                           | 1                     | 43              | 8                             | 1                       | 6                         | 158   |
| Ages 19 and Over   |             | 31            | 11                          | 1                     | 8               | 0                             | 0                       | 2                         | 53    |
|                    | Total       | 336           | 40                          | 14                    | 235             | 28                            | 21                      | 25                        | 699   |
|                    | Grand Total | 2,476         | 363                         | 107                   | 1,364           | 246                           | 70                      | 99                        | 4,725 |