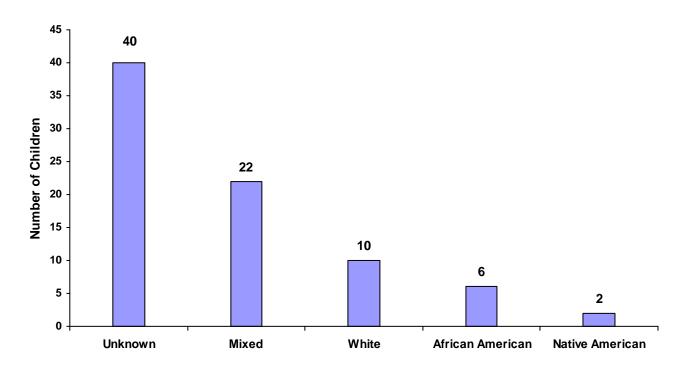

### Children Referred by Race and Sex for CY 2008

| Race             |       | Male  | Female | Unknown | Total |
|------------------|-------|-------|--------|---------|-------|
| White            |       | 1,201 | 723    | 2       | 1,926 |
| African American |       | 199   | 118    | 0       | 317   |
| Native American  |       | 2     | 1      | 0       | 3     |
| Asian            |       | 7     | 5      | 0       | 12    |
| Mixed            |       | 38    | 35     | 0       | 73    |
| Unknown          |       | 34    | 15     | 5       | 54    |
|                  | Total | 1,481 | 897    | 7       | 2,385 |

#### **Total Children by Race**