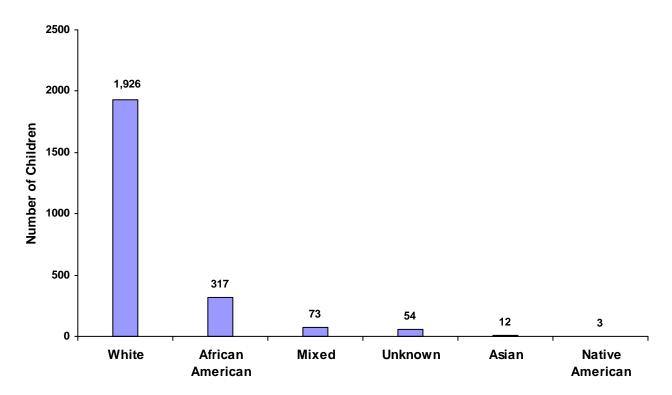

### Children Referred by Race and Sex for CY 2008

| Race             |       | Male  | Female | Unknown | Total |
|------------------|-------|-------|--------|---------|-------|
| White            |       | 1,201 | 723    | 2       | 1,926 |
| African American |       | 199   | 118    | 0       | 317   |
| Native American  |       | 2     | 1      | 0       | 3     |
| Asian            |       | 7     | 5      | 0       | 12    |
| Mixed            |       | 38    | 35     | 0       | 73    |
| Unknown          |       | 34    | 15     | 5       | 54    |
|                  | Total | 1,481 | 897    | 7       | 2,385 |

#### **Total Children by Race**