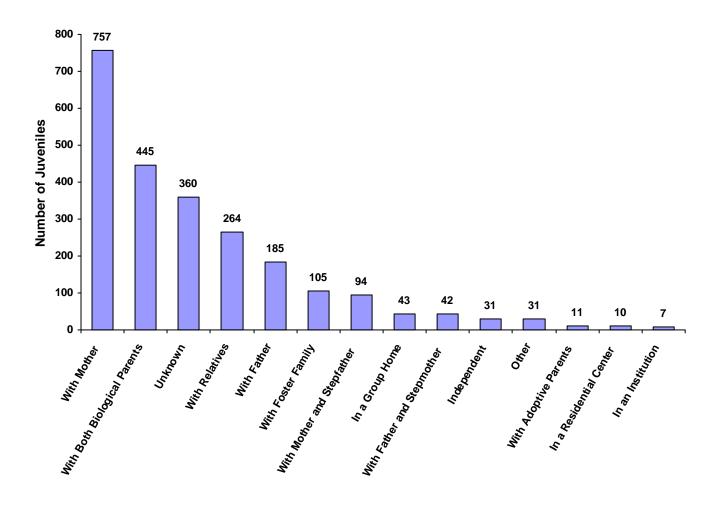

Living Arrangement of Juveniles by Race and Sex for CY 2008

|                              | White | African<br>American | Other<br>Race | White  | African<br>American | Other<br>Race | Unknown<br>Race or | Total | % of All<br>Children |
|------------------------------|-------|---------------------|---------------|--------|---------------------|---------------|--------------------|-------|----------------------|
|                              | Male  | Male                | Male          | Female | Female              | Female        | Sex                |       | Referred             |
| With Both Biological Parents | 264   | 19                  | 3             | 144    | 5                   | 3             | 7                  | 445   | 18.66%               |
| With Father and Stepmother   | 28    | 2                   | 0             | 12     | 0                   | 0             | 0                  | 42    | 1.76%                |
| With Mother and Stepfather   | 54    | 5                   | 2             | 24     | 4                   | 2             | 3                  | 94    | 3.94%                |
| With Mother                  | 348   | 77                  | 21            | 225    | 57                  | 12            | 17                 | 757   | 31.74%               |
| With Father                  | 104   | 6                   | 6             | 60     | 3                   | 3             | 3                  | 185   | 7.76%                |
| With Relatives               | 118   | 28                  | 6             | 90     | 12                  | 4             | 6                  | 264   | 11.07%               |
| With Adoptive Parents        | 4     | 1                   | 0             | 5      | 1                   | 0             | 0                  | 11    | 0.46%                |
| With Foster Family           | 45    | 12                  | 2             | 35     | 2                   | 6             | 3                  | 105   | 4.40%                |
| In a Group Home              | 13    | 4                   | 0             | 12     | 14                  | 0             | 0                  | 43    | 1.80%                |
| In a Residential Center      | 6     | 1                   | 2             | 1      | 0                   | 0             | 0                  | 10    | 0.42%                |
| In an Institution            | 4     | 3                   | 0             | 0      | 0                   | 0             | 0                  | 7     | 0.29%                |
| Independent                  | 19    | 6                   | 0             | 6      | 0                   | 0             | 0                  | 31    | 1.30%                |
| Unknown                      | 184   | 34                  | 5             | 95     | 17                  | 8             | 17                 | 360   | 15.09%               |
| Other                        | 10    | 1                   | 0             | 14     | 3                   | 3             | 0                  | 31    | 1.30%                |
| Totals                       | 1,201 | 199                 | 47            | 723    | 118                 | 41            | 56                 | 2,385 |                      |

#### Living Arrangement of Juveniles