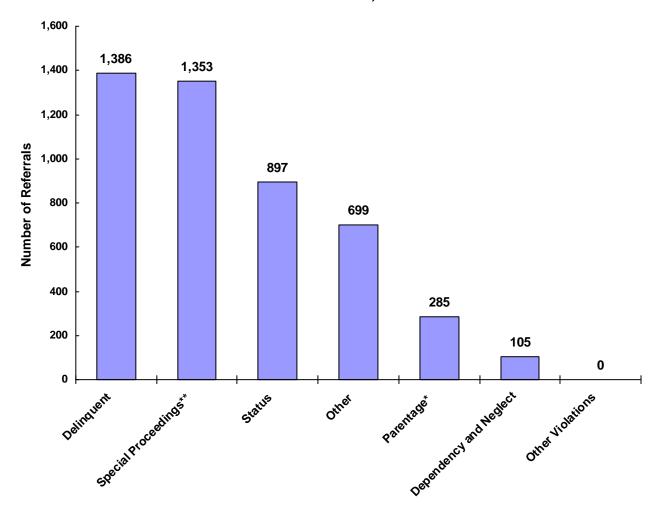

### Referrals by Type of Offense in CY 2008

<sup>\*</sup> Parentage includes: Custody, Visitation, Paternity/Legitimation and Child Support

Information from the Juvenile Court represents a total of 2,385 children and 4,094 cases that were reported to the TCJFCJ.

A Status offense is an offense committed by a child that if committed by an adult, would not be considered an offense or unlawful act. An example of this is smoking when not legally an adult.

<sup>\*\*</sup>Special Proceedings include: Judicial Review, Administrative Review, Foster Care Review, Request for Medical Treatment and Consent to Marry