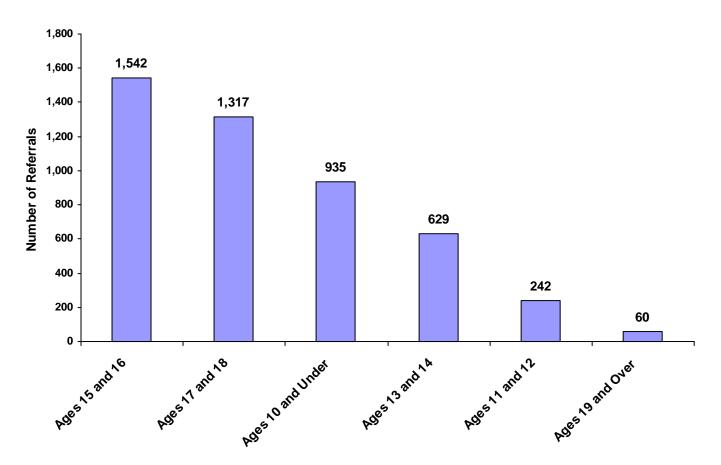

#### Referrals by Age Group, Race and Sex for CY 2008

|                      | White<br>Male | African<br>American<br>Male | Other<br>Race<br>Male | White<br>Female | African<br>American<br>Female | Other<br>Race<br>Female | Unknown<br>Race or<br>Sex | Total | % of<br>Total<br>Referrals |
|----------------------|---------------|-----------------------------|-----------------------|-----------------|-------------------------------|-------------------------|---------------------------|-------|----------------------------|
| Birth through Age 10 | 424           | 38                          | 21                    | 356             | 35                            | 38                      | 23                        | 935   | 19.79%                     |
| Ages 11 and 12       | 121           | 17                          | 0                     | 87              | 9                             | 4                       | 4                         | 242   | 5.12%                      |
| Ages 13 and 14       | 293           | 51                          | 32                    | 215             | 22                            | 1                       | 15                        | 629   | 13.31%                     |
| Ages 15 and 16       | 850           | 124                         | 30                    | 397             | 96                            | 11                      | 34                        | 1,542 | 32.63%                     |
| Ages 17 and 18       | 756           | 118                         | 23                    | 301             | 83                            | 16                      | 20                        | 1,317 | 27.87%                     |
| Ages 19 and Over     | 32            | 15                          | 1                     | 8               | 1                             | 0                       | 3                         | 60    | 1.27%                      |
| All Age Group Totals | 2,476         | 363                         | 107                   | 1,364           | 246                           | 70                      | 99                        | 4,725 |                            |

### **Total Referrals by Age Group**