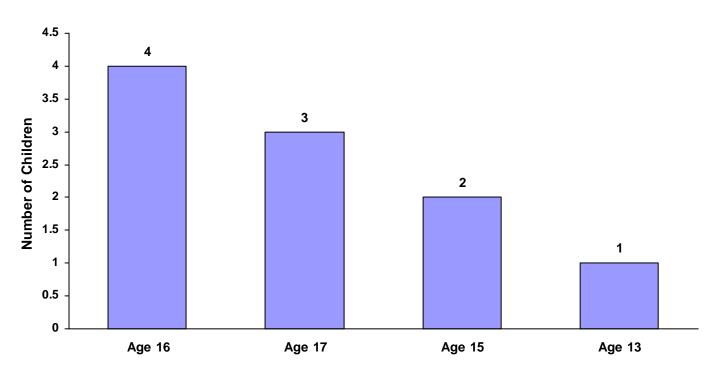

### Top 4 Referral Reasons by Race and Sex and by Type of Offense for CY 2008

| Sex   | Race             | Referral Type            | Referral Reason                                    | Tota |
|-------|------------------|--------------------------|----------------------------------------------------|------|
| Male  | White            | Delinquent               | Possession of Controlled Substances                | 10   |
|       |                  | •                        | 2. Theft of Property                               | 9    |
|       |                  |                          | 3. Vandalism                                       | 7    |
|       |                  |                          | 4. Possession/Consumption of Alcohol               | 6    |
|       |                  | Status                   | Unruly Behavior                                    | 13   |
|       |                  |                          | Violation of Curfew                                | 8    |
|       |                  |                          | 3. Truancy                                         | 8    |
|       |                  |                          | 4. Violation of a Valid Court Order                | 7    |
|       |                  | Dependency and Neglect   | Dependency / Neglect                               | 4    |
|       |                  | z op omaomo, ama mogreta | Termination of Parental Rights                     | -    |
|       |                  | Special Proceedings      | 1. Judicial Review                                 | 52   |
|       |                  | opecial i roccedings     | Foster Care Review                                 | 17   |
|       |                  |                          | 3. Custody                                         | 8    |
|       |                  |                          | 4. Visitation                                      | 3    |
|       |                  | Other                    | 1. Other                                           | 33   |
|       |                  |                          |                                                    |      |
| Male  | African American | Delinquent               | Theft of Property                                  | 2    |
|       |                  |                          | 2. Assault                                         | 1    |
|       |                  |                          | Criminal Trespass                                  |      |
|       |                  |                          | Failure to Appear                                  |      |
|       |                  | Status                   | Unruly Behavior                                    | 3    |
|       |                  |                          | Violation of Curfew                                | 1    |
|       |                  |                          | In-State Runaway                                   | 1    |
|       |                  |                          | <ol><li>Violation of a Valid Court Order</li></ol> |      |
|       |                  | Dependency and Neglect   | <ol> <li>Dependency / Neglect</li> </ol>           |      |
|       |                  | Special Proceedings      | Judicial Review                                    | 8    |
|       |                  |                          | <ol><li>Foster Care Review</li></ol>               | 2    |
|       |                  |                          | 3. Custody                                         |      |
|       |                  |                          | 4. Visitation                                      |      |
|       |                  | Other                    | 1. Other                                           | 4    |
| /lale | Other Race       | Delinquent               | 1. Vandalism                                       | 1    |
|       |                  | 1 1                      | 2. Theft of Property                               |      |
|       |                  |                          | Possession/Consumption of Alcohol                  |      |
|       |                  |                          | Possession of Controlled Substances                |      |
|       |                  | Status                   | Violation of Curfew                                |      |
|       |                  |                          | 2. Truancy                                         |      |
|       |                  |                          | 3. Unruly Behavior                                 |      |
|       |                  |                          | Possession of Tobacco Products                     |      |
|       |                  | Special Proceedings      | Judicial Review                                    | 1    |
|       |                  | opecial r loceedings     | Foster Care Review                                 |      |
|       |                  |                          |                                                    |      |
|       |                  |                          | Custody     Visitation                             |      |
|       |                  | Other                    |                                                    | 4    |
|       |                  | Other                    | 1. Other                                           | 1    |

### Top 4 Referral Reasons by Race and Sex and by Type of Offense for CY 2008

| Sex    | Race             | Referral Type          | Referral Reason                                          | Tota |
|--------|------------------|------------------------|----------------------------------------------------------|------|
| Female | White            | Delinquent             | Theft of Property                                        | 5    |
|        |                  | 1                      | Possession/Consumption of Alcohol                        | 3    |
|        |                  |                        | 3. Assault                                               | 3    |
|        |                  |                        | 4. Possession of Controlled Substances                   | 3    |
|        |                  | Status                 | 1. Unruly Behavior                                       | 8    |
|        |                  |                        | 2. Truancy                                               | 5    |
|        |                  |                        | 3. In-State Runaway                                      | 3    |
|        |                  |                        | Violation of a Valid Court Order                         | 3    |
|        |                  | Dependency and Neglect | Dependency / Neglect                                     | 3    |
|        |                  | Depondency and Hogical | Termination of Parental Rights                           | _    |
|        |                  | Special Proceedings    | Judicial Review                                          | 30   |
|        |                  | Special i roceedings   | Foster Care Review                                       | 11   |
|        |                  |                        | 3. Custody                                               | 8    |
|        |                  |                        | 4. Visitation                                            | 3    |
|        |                  | Other                  | 1. Other                                                 | 23   |
|        |                  |                        |                                                          |      |
| emale  | African American | Delinquent             | Theft of Property                                        | 3    |
|        |                  |                        | 2. Assault                                               | 1    |
|        |                  |                        | Violation of Probation                                   | 1    |
|        |                  |                        | Disorderly Conduct                                       |      |
|        |                  | Status                 | <ol> <li>Unruly Behavior</li> </ol>                      | 3    |
|        |                  |                        | In-State Runaway                                         | 1    |
|        |                  |                        | <ol><li>Violation of a Valid Court Order</li></ol>       |      |
|        |                  |                        | 4. Truancy                                               |      |
|        |                  | Dependency and Neglect | Dependency / Neglect                                     |      |
|        |                  | Special Proceedings    | Judicial Review                                          | 4    |
|        |                  |                        | 2. Foster Care Review                                    | 1    |
|        |                  |                        | 3. Custody                                               |      |
|        |                  |                        | 4. Visitation                                            |      |
|        |                  | Other                  | 1. Other                                                 | 2    |
| emale  | Other Race       | Delinquent             | Failure to Appear                                        |      |
| omaio  | Othor reado      | Bomiquoni              | Possession/Consumption of Alcohol                        |      |
|        |                  |                        | 3. Theft of Property                                     |      |
|        |                  |                        | 4. Traffic                                               |      |
|        |                  | Status                 | Unruly Behavior                                          |      |
|        |                  | Olalus                 | Truancy                                                  |      |
|        |                  |                        | 3. In-State Runaway                                      |      |
|        |                  | Dependency and Mariant | ,                                                        |      |
|        |                  | Dependency and Neglect | Dependency / Neglect     Termination of Parantal Rights  |      |
|        |                  | Consid Describers      | Termination of Parental Rights     Sector Core Positions |      |
|        |                  | Special Proceedings    | Foster Care Review     Outstart:                         | 1    |
|        |                  |                        | 2. Custody                                               |      |
|        |                  |                        | 3. Judicial Review                                       | _    |
|        |                  | Other                  | 1. Other                                                 | 2    |