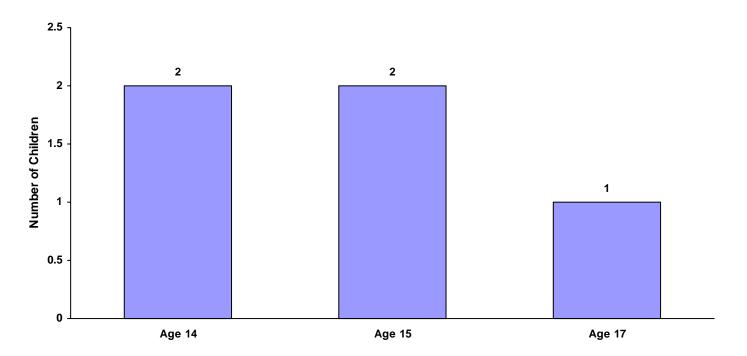

### Top 4 Referral Reasons by Race and Sex and by Type of Offense for CY 2008

| Sex   | Race             | Referral Type            | Referral Reason                                    | Tota |
|-------|------------------|--------------------------|----------------------------------------------------|------|
| Male  | White            | Delinquent               | Possession of Controlled Substances                | 10   |
|       |                  | •                        | 2. Theft of Property                               | 9    |
|       |                  |                          | 3. Vandalism                                       | 7    |
|       |                  |                          | 4. Possession/Consumption of Alcohol               | 6    |
|       |                  | Status                   | Unruly Behavior                                    | 13   |
|       |                  |                          | Violation of Curfew                                | 8    |
|       |                  |                          | 3. Truancy                                         | 8    |
|       |                  |                          | 4. Violation of a Valid Court Order                | 7    |
|       |                  | Dependency and Neglect   | Dependency / Neglect                               | 4    |
|       |                  | z op omaomo, ama mogreta | Termination of Parental Rights                     | -    |
|       |                  | Special Proceedings      | 1. Judicial Review                                 | 52   |
|       |                  | opecial i roccedings     | Foster Care Review                                 | 17   |
|       |                  |                          | 3. Custody                                         | 8    |
|       |                  |                          | 4. Visitation                                      | 3    |
|       |                  | Other                    | 1. Other                                           | 33   |
|       |                  |                          |                                                    |      |
| Male  | African American | Delinquent               | Theft of Property                                  | 2    |
|       |                  |                          | 2. Assault                                         | 1    |
|       |                  |                          | Criminal Trespass                                  |      |
|       |                  |                          | Failure to Appear                                  |      |
|       |                  | Status                   | Unruly Behavior                                    | 3    |
|       |                  |                          | Violation of Curfew                                | 1    |
|       |                  |                          | In-State Runaway                                   | 1    |
|       |                  |                          | <ol><li>Violation of a Valid Court Order</li></ol> |      |
|       |                  | Dependency and Neglect   | <ol> <li>Dependency / Neglect</li> </ol>           |      |
|       |                  | Special Proceedings      | Judicial Review                                    | 8    |
|       |                  |                          | <ol><li>Foster Care Review</li></ol>               | 2    |
|       |                  |                          | 3. Custody                                         |      |
|       |                  |                          | 4. Visitation                                      |      |
|       |                  | Other                    | 1. Other                                           | 4    |
| /lale | Other Race       | Delinquent               | 1. Vandalism                                       | 1    |
|       |                  | 1 1                      | 2. Theft of Property                               |      |
|       |                  |                          | Possession/Consumption of Alcohol                  |      |
|       |                  |                          | Possession of Controlled Substances                |      |
|       |                  | Status                   | Violation of Curfew                                |      |
|       |                  |                          | 2. Truancy                                         |      |
|       |                  |                          | 3. Unruly Behavior                                 |      |
|       |                  |                          | Possession of Tobacco Products                     |      |
|       |                  | Special Proceedings      | Judicial Review                                    | 1    |
|       |                  | opecial r loceedings     | Foster Care Review                                 |      |
|       |                  |                          |                                                    |      |
|       |                  |                          | Custody     Visitation                             |      |
|       |                  | Other                    |                                                    | 4    |
|       |                  | Other                    | 1. Other                                           | 1    |

### Top 4 Referral Reasons by Race and Sex and by Type of Offense for CY 2008

| Sex    | Race             | Referral Type          | Referral Reason                                          | Tota |
|--------|------------------|------------------------|----------------------------------------------------------|------|
| Female | White            | Delinquent             | Theft of Property                                        | 5    |
|        |                  | 1                      | Possession/Consumption of Alcohol                        | 3    |
|        |                  |                        | 3. Assault                                               | 3    |
|        |                  |                        | 4. Possession of Controlled Substances                   | 3    |
|        |                  | Status                 | 1. Unruly Behavior                                       | 8    |
|        |                  |                        | 2. Truancy                                               | 5    |
|        |                  |                        | 3. In-State Runaway                                      | 3    |
|        |                  |                        | Violation of a Valid Court Order                         | 3    |
|        |                  | Dependency and Neglect | Dependency / Neglect                                     | 3    |
|        |                  | Depondency and Hogical | Termination of Parental Rights                           | _    |
|        |                  | Special Proceedings    | Judicial Review                                          | 30   |
|        |                  | Special i roceedings   | Foster Care Review                                       | 11   |
|        |                  |                        | 3. Custody                                               | 8    |
|        |                  |                        | 4. Visitation                                            | 3    |
|        |                  | Other                  | 1. Other                                                 | 23   |
|        |                  |                        |                                                          |      |
| emale  | African American | Delinquent             | Theft of Property                                        | 3    |
|        |                  |                        | 2. Assault                                               | 1    |
|        |                  |                        | Violation of Probation                                   | 1    |
|        |                  |                        | Disorderly Conduct                                       |      |
|        |                  | Status                 | <ol> <li>Unruly Behavior</li> </ol>                      | 3    |
|        |                  |                        | In-State Runaway                                         | 1    |
|        |                  |                        | <ol><li>Violation of a Valid Court Order</li></ol>       |      |
|        |                  |                        | 4. Truancy                                               |      |
|        |                  | Dependency and Neglect | Dependency / Neglect                                     |      |
|        |                  | Special Proceedings    | Judicial Review                                          | 4    |
|        |                  |                        | 2. Foster Care Review                                    | 1    |
|        |                  |                        | 3. Custody                                               |      |
|        |                  |                        | 4. Visitation                                            |      |
|        |                  | Other                  | 1. Other                                                 | 2    |
| emale  | Other Race       | Delinquent             | Failure to Appear                                        |      |
| omaio  | Othor reado      | Bomiquoni              | Possession/Consumption of Alcohol                        |      |
|        |                  |                        | 3. Theft of Property                                     |      |
|        |                  |                        | 4. Traffic                                               |      |
|        |                  | Status                 | Unruly Behavior                                          |      |
|        |                  | Olalus                 | Truancy                                                  |      |
|        |                  |                        | 3. In-State Runaway                                      |      |
|        |                  | Dependency and Mariant | ,                                                        |      |
|        |                  | Dependency and Neglect | Dependency / Neglect     Termination of Parantal Rights  |      |
|        |                  | Consid Describers      | Termination of Parental Rights     Sector Core Positions |      |
|        |                  | Special Proceedings    | Foster Care Review     Outstart:                         | 1    |
|        |                  |                        | 2. Custody                                               |      |
|        |                  |                        | 3. Judicial Review                                       | _    |
|        |                  | Other                  | 1. Other                                                 | 2    |