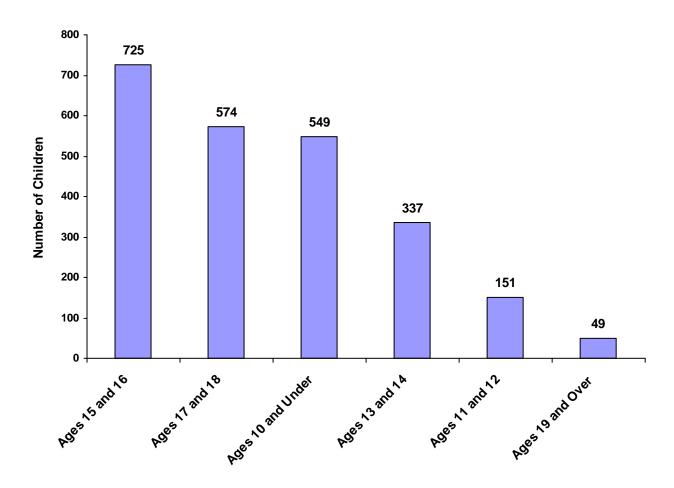

#### Children Referred by Age Group, Race and Sex for CY 2008

|                    | White<br>Male | African<br>American<br>Male | Other<br>Race<br>Male | White<br>Female | African<br>American<br>Female | Other<br>Race<br>Female | Unknown<br>Race or<br>Sex | Total | % of All<br>Children<br>Referred |
|--------------------|---------------|-----------------------------|-----------------------|-----------------|-------------------------------|-------------------------|---------------------------|-------|----------------------------------|
| Ages 10 and Under  | 242           | 25                          | 16                    | 200             | 23                            | 26                      | 17                        | 549   | 23.02%                           |
| Ages 11 through 12 | 74            | 13                          | 0                     | 51              | 6                             | 3                       | 4                         | 151   | 6.33%                            |
| Ages 13 through 14 | 157           | 33                          | 9                     | 119             | 11                            | 1                       | 7                         | 337   | 14.13%                           |
| Ages 15 through 16 | 381           | 60                          | 11                    | 203             | 44                            | 8                       | 18                        | 725   | 30.40%                           |
| Ages 17 through 18 | 321           | 57                          | 10                    | 142             | 34                            | 3                       | 7                         | 574   | 24.07%                           |
| Ages 19 and Over   | 26            | 11                          | 1                     | 8               | 0                             | 0                       | 3                         | 49    | 2.05%                            |
| Total              | 1,201         | 199                         | 47                    | 723             | 118                           | 41                      | 56                        | 2,385 |                                  |

#### **Total Children by Age Group**