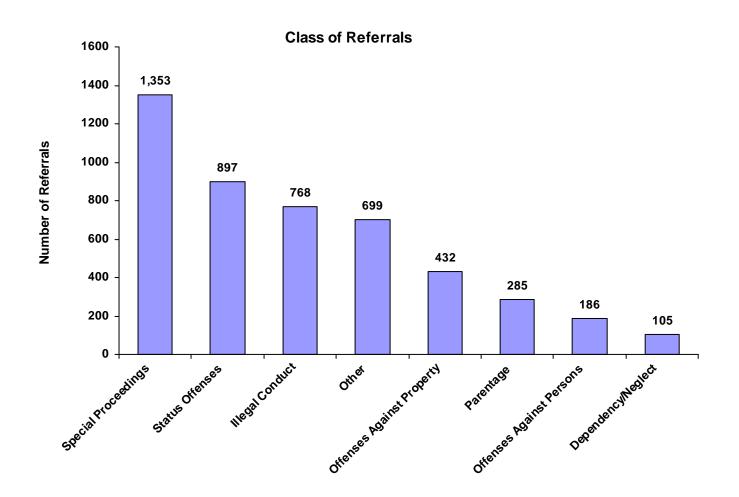

#### Class of Referrals by Race and Sex for CY 2008

|                             | White<br>Male | African<br>American<br>Male | Other<br>Race<br>Male | White<br>Female | African<br>American<br>Female | Other<br>Race<br>Female | Unknown<br>Race or<br>Sex | Total | % of<br>Total<br>Referrals |
|-----------------------------|---------------|-----------------------------|-----------------------|-----------------|-------------------------------|-------------------------|---------------------------|-------|----------------------------|
| Offenses Against Persons    | 100           | 22                          | 5                     | 40              | 14                            | 0                       | 5                         | 186   | 3.94%                      |
| Offenses Against Property   | 241           | 42                          | 21                    | 87              | 36                            | 2                       | 3                         | 432   | 9.14%                      |
| Illegal Conduct             | 476           | 57                          | 24                    | 172             | 23                            | 4                       | 12                        | 768   | 16.25%                     |
| Status Offenses             | 454           | 75                          | 17                    | 254             | 70                            | 10                      | 17                        | 897   | 18.98%                     |
| Dependency/Neglect          | 45            | 3                           | 0                     | 42              | 4                             | 7                       | 4                         | 105   | 2.22%                      |
| Other Violation Proceedings | 0             | 0                           | 0                     | 0               | 0                             | 0                       | 0                         | 0     | 0.00%                      |
| Parentage                   | 123           | 13                          | 5                     | 119             | 10                            | 9                       | 6                         | 285   | 6.03%                      |
| Special Proceedings         | 701           | 111                         | 21                    | 415             | 61                            | 17                      | 27                        | 1,353 | 28.63%                     |
| Other                       | 336           | 40                          | 14                    | 235             | 28                            | 21                      | 25                        | 699   | 14.79%                     |
| Totals                      | 2,476         | 363                         | 107                   | 1,364           | 246                           | 70                      | 99                        | 4,725 |                            |