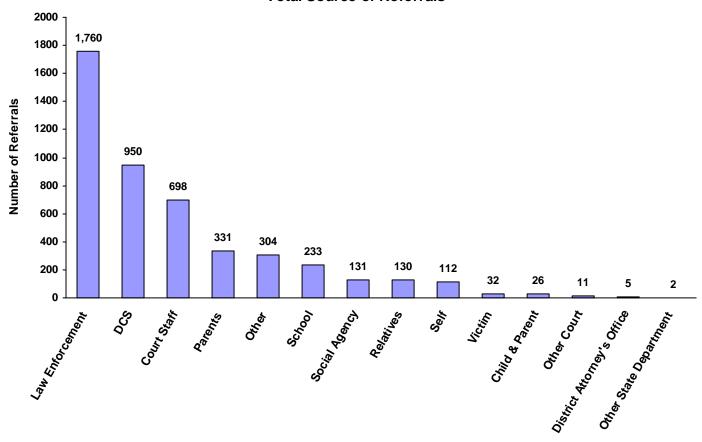

1,047         153         55         399         69         10         27         1,760           153         16         10         109         28         7         8         331           59         11         0         47         8         3         2         130           69         12         2         25         2         0         2         112           116         9         5         86         7         6         4         233           0         0         0         0         0         0         0         0           499         83         16         261         38         29         24         950           1         0         0         0         0         0         0         1         2           335         45         6         253 |

#### **Total Source of Referrals**



Six Most Frequent Referral Reasons by Source, Race and Sex for CY 2008

|                                         | White<br>Male | African<br>American<br>Male | Other<br>Race<br>Male | White<br>Female | African<br>American<br>Female | Other<br>Race<br>Female | Unknown<br>Race or<br>Sex | Tota |
|-----------------------------------------|---------------|-----------------------------|-----------------------|-----------------|-------------------------------|-------------------------|---------------------------|------|
| Law Enforcement                         |               |                             |                       |                 |                               |                         |                           |      |
| 1 . Judicial Review                     | 137