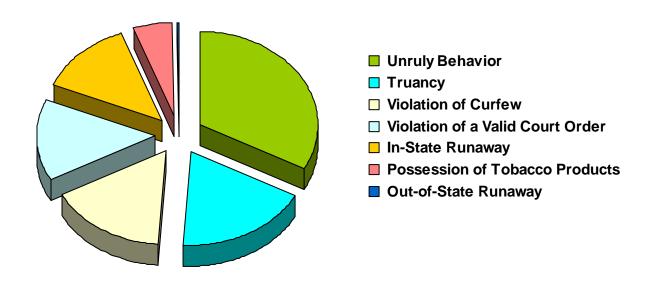

### Referrals for Status/Unruly Offenses in CY 2008 Total Status/Unruly Referrals = 897

| Referral Reason                  | Count | Percent |
|----------------------------------|-------|---------|
| Unruly Behavior                  | 295   | 32.89%  |
| Truancy                          | 163   | 18.17%  |
| Violation of Curfew              | 144   | 16.05%  |
| Violation of a Valid Court Order | 128   | 14.27%  |
| In-State Runaway                 | 117   | 13.04%  |
| Possession of Tobacco Products   | 47    | 5.24%   |
| Out-of-State Runaway             | 3     | 0.33%   |
| Total                            | 897   |         |