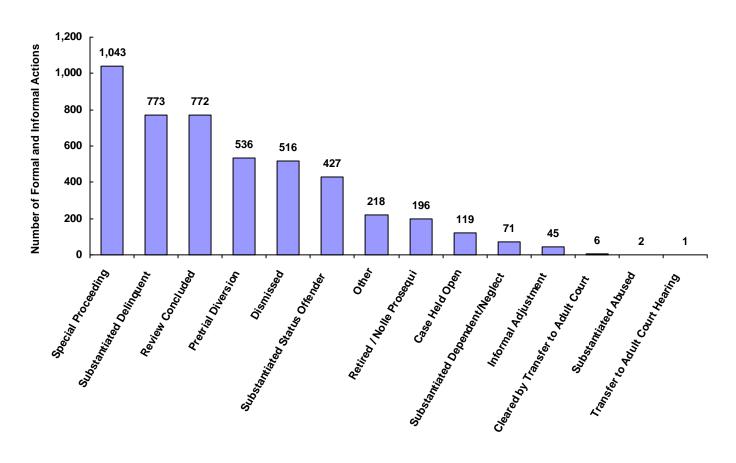

### Children Referred for Unlawful Carrying/Possession of a Weapon for CY 2008 Total Children = 2,385

|                 | White<br>Male | African<br>American<br>Male | Other<br>Race<br>Male | White<br>Female | African<br>American<br>Female | Other<br>Race<br>Female | Unknown<br>Race or<br>Sex | Total | % of All<br>Children<br>Referred |
|-----------------|---------------|-----------------------------|-----------------------|-----------------|-------------------------------|-------------------------|---------------------------|-------|----------------------------------|
| Age Under 1     | 0             | 0                           | 0                     | 0               | 0                             | 0                       | 0                         | 0     | 0.00%                            |
| Age 1           | 0             | 0                           | 0                     | 0               | 0                             | 0                       | 0                         | 0     | 0.00%                            |
| Age 2           | 0             | 0                           | 0                     | 0               | 0                             | 0                       | 0                         | 0     | 0.00%                            |
| Age 3           | 0             | 0                           | 0                     | 0               | 0                             | 0                       | 0                         | 0     | 0.00%                            |
| Age 4           | 0             | 0                           | 0                     | 0               | 0                             | 0                       | 0                         | 0     | 0.00%                            |
| Age 5           | 0             | 0                           | 0                     | 0               | 0                             | 0                       | 0                         | 0     | 0.00%                            |
| Age 6           | 0             | 0                           | 0                     | 0               | 0                             | 0                       | 0                         | 0     | 0.00%                            |
| Age 7           | 0             | 0                           | 0                     | 0               | 0                             | 0                       | 0                         | 0     | 0.00%                            |
| Age 8           | 0             | 0                           | 0                     | 0               | 0                             | 0                       | 0                         | 0     | 0.00%                            |
| Age 9           | 0             | 0                           | 0                     | 0               | 0                             | 0                       | 0                         | 0     | 0.00%                            |
| Age 10          | 0             | 0                           | 0                     | 0               | 0                             | 0                       | 0                         | 0     | 0.00%                            |
| Age 11          | 0             | 0                           | 0                     | 0               | 0                             | 0                       | 0                         | 0     | 0.00%                            |
| Age 12          | 0             | 0                           | 0                     | 0               | 0                             | 0                       | 0                         | 0     | 0.00%                            |
| Age 13          | 1             | 0                           | 0                     | 0               | 0                             | 0                       | 0                         | 1     | 0.04%                            |
| Age 14          | 0             | 0                           | 0                     | 0               | 0                             | 0                       | 0                         | 0     | 0.00%                            |
| Age 15          | 2             | 0                           | 0                     | 0               | 0                             | 0                       | 0                         | 2     | 0.08%                            |
| Age 16          | 4             | 0                           | 0                     | 0               | 0                             | 0                       | 0                         | 4     | 0.17%                            |
| Age 17          | 1             | 1                           | 0                     | 1               | 0                             | 0                       | 0                         | 3     | 0.13%                            |
| Age 18          | 0             | 0                           | 0                     | 0               | 0                             | 0                       | 0                         | 0     | 0.00%                            |
| Age 19 and Over | 0             | 0                           | 0                     | 0               | 0                             | 0                       | 0                         | 0     | 0.00%                            |
| Totals          | 8             | 1                           | 0                     | 1               | 0                             | 0                       | 0                         | 10    |                                  |

#### **Total Children Referred for Unlawfully Carrying/Possessing Weapons**