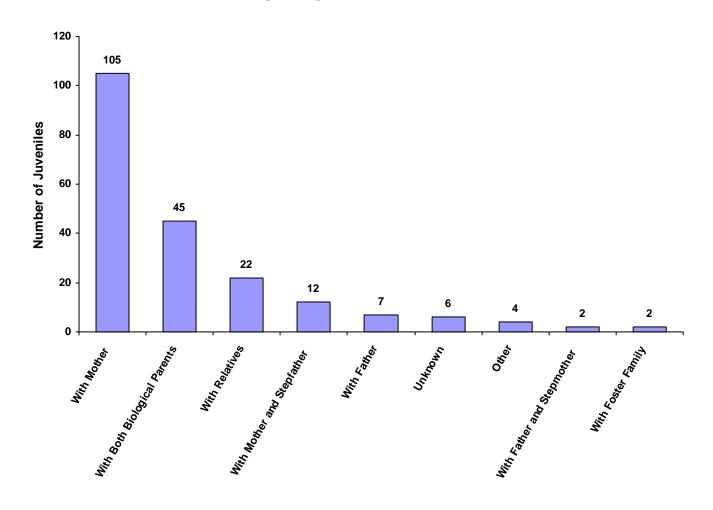

Living Arrangement of Juveniles by Race and Sex for CY 2008

|                              | White<br>Male | African<br>American<br>Male | Other<br>Race<br>Male | White<br>Female | African<br>American<br>Female | Other<br>Race<br>Female | Unknown<br>Race or<br>Sex | Total | % of All<br>Children<br>Referred |
|------------------------------|---------------|-----------------------------|-----------------------|-----------------|-------------------------------|-------------------------|---------------------------|-------|----------------------------------|
| With Both Biological Parents | 21            | 0                           | 0                     | 21              | 0                             | 3                       | 0                         | 45    | 21.95%                           |
| With Father and Stepmother   | 1             | 0                           | 0                     | 1               | 0                             | 0                       | 0                         | 2     | 0.98%                            |
| With Mother and Stepfather   | 8             | 0                           | 0                     | 4               | 0                             | 0                       | 0                         | 12    | 5.85%                            |
| With Mother                  | 40            | 6                           | 8                     | 40              | 7                             | 4                       | 0                         | 105   | 51.22%                           |
| With Father                  | 4             | 1                           | 0                     | 2               | 0                             | 0                       | 0                         | 7     | 3.41%                            |
| With Relatives               | 10            | 2                           | 1                     | 6               | 2                             | 1                       | 0                         | 22    | 10.73%                           |
| With Adoptive Parents        | 0             | 0                           | 0                     | 0               | 0                             | 0                       | 0                         | 0     | 0.00%                            |
| With Foster Family           | 2             | 0                           | 0                     | 0               | 0                             | 0                       | 0                         | 2     | 0.98%                            |
| In a Group Home              | 0             | 0                           | 0                     | 0               | 0                             | 0                       | 0                         | 0     | 0.00%                            |
| In a Residential Center      | 0             | 0                           | 0                     | 0               | 0                             | 0                       | 0                         | 0     | 0.00%                            |
| In an Institution            | 0             | 0                           | 0                     | 0               | 0                             | 0                       | 0                         | 0     | 0.00%                            |
| Independent                  | 0             | 0                           | 0                     | 0               | 0                             | 0                       | 0                         | 0     | 0.00%                            |
| Unknown                      | 3             | 0                           | 1                     | 2               | 0                             | 0                       | 0                         | 6     | 2.93%                            |
| Other                        | 3             | 0                           | 0                     | 1               | 0                             | 0                       | 0                         | 4     | 1.95%                            |
| Totals                       | 92            | 9                           | 10                    | 77              | 9                             | 8                       | 0                         | 205   |                                  |

#### **Living Arrangement of Juveniles**