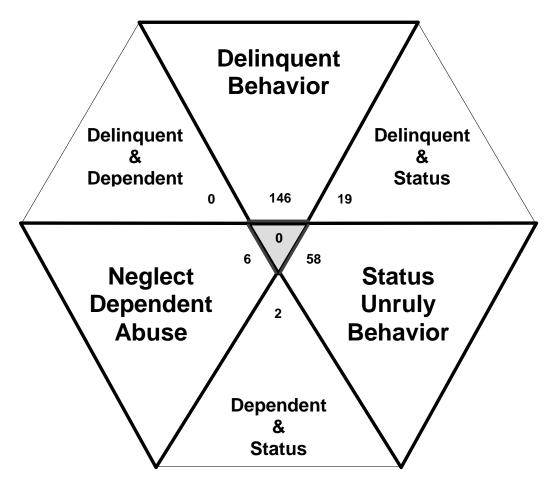

Total number of individual children for ALL referrals disposed by juvenile courts during CY 2008 equals 205

Children can have referrals in multiple categories. The drawing above shows that in the year 2008 there were 146 referrals to Trousdale County Juvenile Court for children with only delinquent offenses, 58 for those with only status/unruly behavior, and 6 for children with neglect, dependent or abuse referrals during the calendar year. There were 19 referrals for children that had a delinquent AND a status/unruly referral. There were 0 referrals for children with both delinquent behavior AND a neglect, dependent or abuse allegation. There were 2 referrals for children that had both a status/unruly referral AND a neglect, dependent or abuse allegation. Also, there were 0 referrals for children that had a delinquent referral, a status/unruly referral AND a neglect, dependent or abuse allegation.