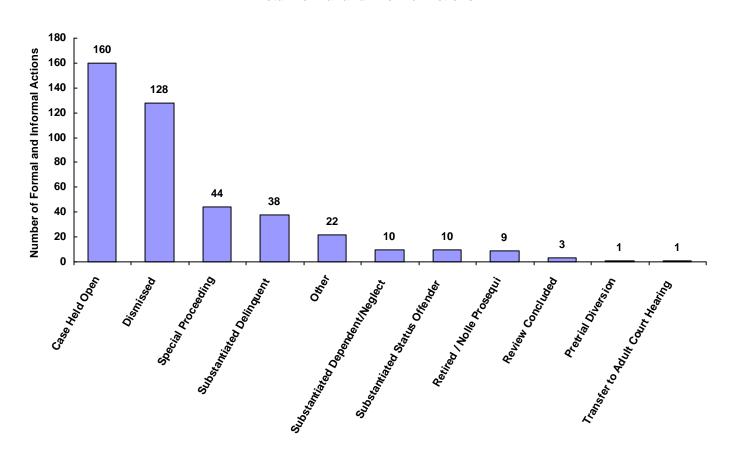

|
| Unknown                            | 0             | 0                           | 0                     | 0               | 0                             | 0                       | 0                         | 0     | 0.00%                      |
| Other                              | 12            | 0                           | 2                     | 7               | 1                             | 0                       | 0                         | 22    | 5.16%                      |
| Totals                             | 202           | 16                          | 15                    | 158             | 26                            | 9                       | 0                         | 426   |                            |

#### **Total Formal and Informal Actions**



#### Formal and Informal Actions by Type of Offense, Race and Sex for CY 2008

|                                            | White<br>Male | African<br>American<br>Male | Other<br>Race<br>Male | White<br>Female | African<br>American<br>Female | Other<br>Race<br>Female | Unknown<br>Race or<br>Sex | Total |
|--------------------------------------------|---------------|-----------------------------|-----------------------|-----------------|-------------------------------|-------------------------|---------------------------|-------|
| <u>Delinquent</u>                          |               |                             |                       |                 |                               |                         |                           |       |
| Case Held Open