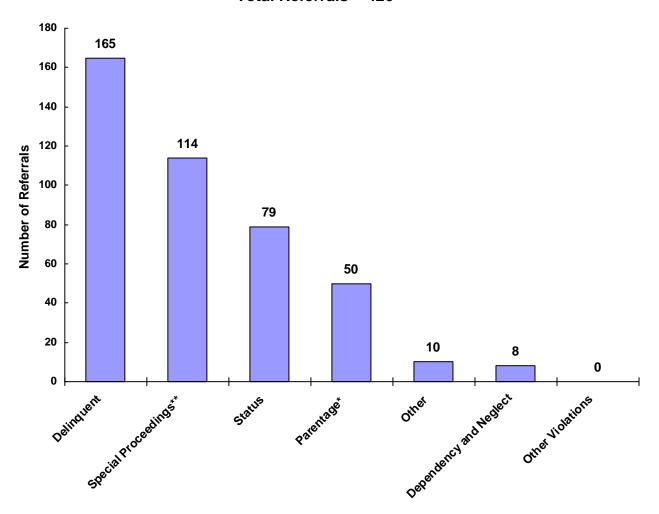

#### Referrals by Type of Offense in CY 2008

<sup>\*</sup> Parentage includes: Custody, Visitation, Paternity/Legitimation and Child Support

Information from the Juvenile Court represents a total of 205 children and 334 cases that were reported to the TCJFCJ.

A Status offense is an offense committed by a child that if committed by an adult, would not be considered an offense or unlawful act. An example of this is smoking when not legally an adult.

<sup>\*\*</sup>Special Proceedings include: Judicial Review, Administrative Review, Foster Care Review, Request for Medical Treatment and Consent to Marry