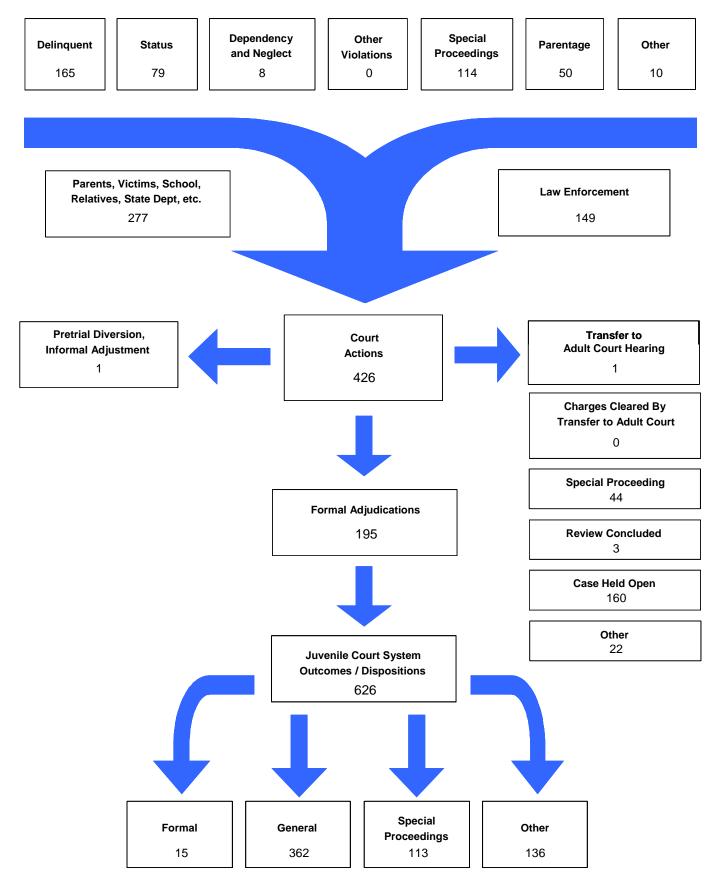

#### The Juvenile Court Referral Process for CY 2008

Delinquent, Dependent/Neglect/Abuse, and Status/Unruly Referrals for CY 2008

Total = 231

The remaining referrals are for: Custody, Visitation, Paternity/Legitimation, Child Support, Special Procedures and Other Referrals Each child may be counted in more than one category

#### Referrals by Type of Offense in CY 2008

<sup>\*</sup> Parentage includes: Custody, Visitation, Paternity/Legitimation and Child Support

Information from the Juvenile Court represents a total of 205 children and 334 cases that were reported to the TCJFCJ.