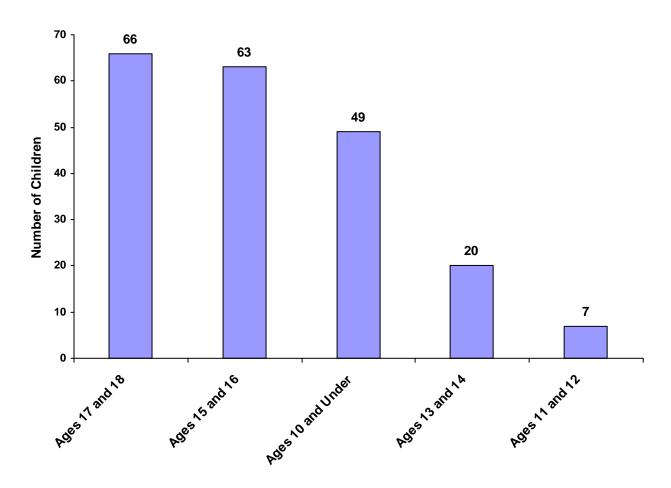

#### Children Referred by Age Group, Race and Sex for CY 2008

|                    | White<br>Male | African<br>American<br>Male | Other<br>Race<br>Male | White<br>Female | African<br>American<br>Female | Other<br>Race<br>Female | Unknown<br>Race or<br>Sex | Total | % of All<br>Children<br>Referred |
|--------------------|---------------|-----------------------------|-----------------------|-----------------|-------------------------------|-------------------------|---------------------------|-------|----------------------------------|
| Ages 10 and Under  | 12            | 2                           | 7                     | 17              | 4                             | 7                       | 0                         | 49    | 23.90%                           |
| Ages 11 through 12 | 3             | 0                           | 1                     | 3               | 0                             | 0                       | 0                         | 7     | 3.41%                            |
| Ages 13 through 14 | 6             | 2                           | 0                     | 12              | 0                             | 0                       | 0                         | 20    | 9.76%                            |
| Ages 15 through 16 | 31            | 2                           | 2                     | 26              | 2                             | 0                       | 0                         | 63    | 30.73%                           |
| Ages 17 through 18 | 40            | 3                           | 0                     | 19              | 3                             | 1                       | 0                         | 66    | 32.20%                           |
| Ages 19 and Over   | 0             | 0                           | 0                     | 0               | 0                             | 0                       | 0                         | 0     | 0.00%                            |
| Total              | 92            | 9                           | 10                    | 77              | 9                             | 8                       | 0                         | 205   |                                  |

#### **Total Children by Age Group**