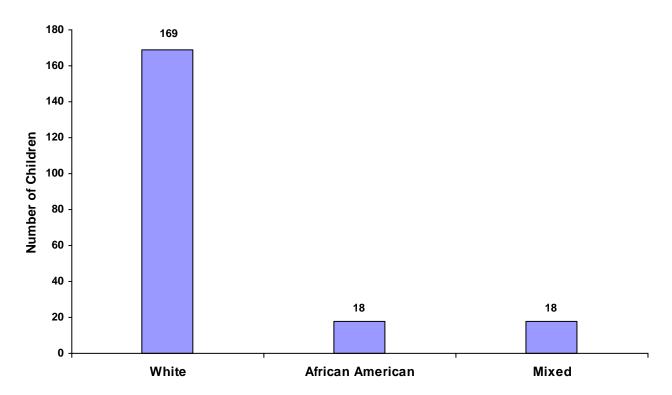

#### Children Referred by Race and Sex for CY 2008

| Race             |       | Male | Female | Unknown | Total |
|------------------|-------|------|--------|---------|-------|
| White            |       | 92   | 77     | 0       | 169   |
| African American |       | 9    | 9      | 0       | 18    |
| Native American  |       | 0    | 0      | 0       | 0     |
| Asian            |       | 0    | 0      | 0       | 0     |
| Mixed            |       | 10   | 8      | 0       | 18    |
| Unknown          |       | 0    | 0      | 0       | 0     |
|                  | Total | 111  | 94     | 0       | 205   |

#### **Total Children by Race**