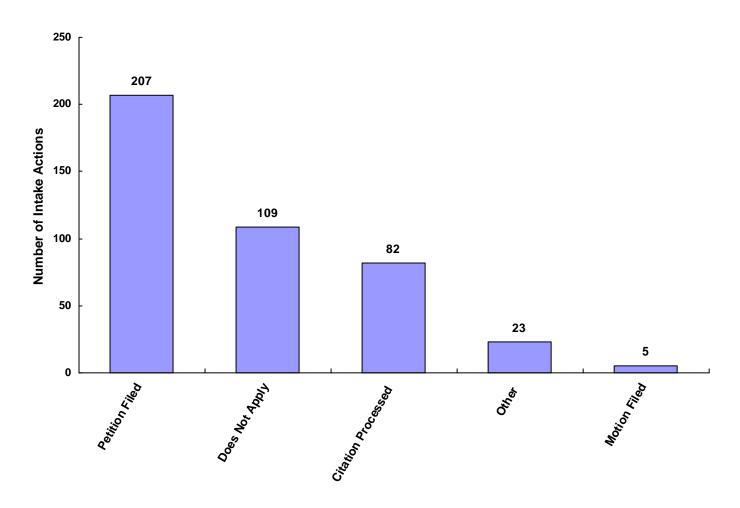

00%                      |
| Does Not Apply              | 48            | 6                           | 4                     | 44              | 6                             | 1                       | 0                         | 109   | 25.59%                     |
| Other                       | 11            | 1                           | 0                     | 7               | 3                             | 1                       | 0                         | 23    | 5.40%                      |
| Totals                      | 202           | 16                          | 15                    | 158             | 26                            | 9                       | 0                         | 426   |                            |

#### **Total Intake Actions at Referral**



Intake Actions of Referrals by Class of Offense, Race and Sex for CY 2008

|                                                       | White<br>Male | African<br>American<br>Male | Other<br>Race<br>Male | White<br>Female | African<br>American<br>Female | Other<br>Race<br>Female | Unknown<br>Race or<br>Sex | Total |
|-------------------------------------------------------|---------------|-----------------------------|-----------------------|-----------------|-------------------------------|-------------------------|---------------------------|-------|
| Offenses Against Persons                              |               |                             |                       |                 |                               |                         |                           |       |
| P