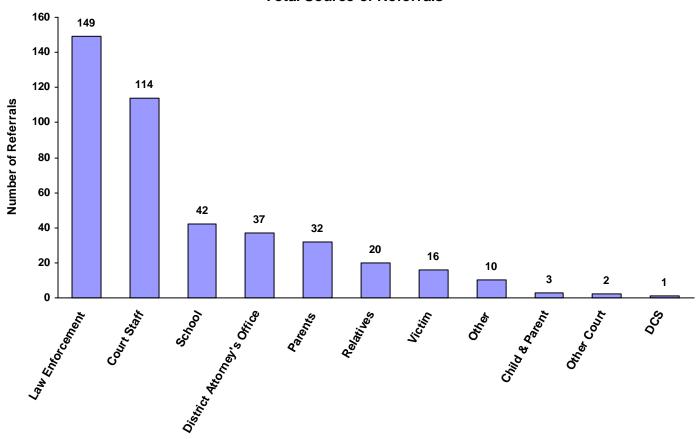

0     | 0.00%                      |
| Unknown                    | 0             | 0                           | 0                     | 0               | 0                             | 0                       | 0                         | 0     | 0.00%                      |
| Other                      | 6             | 0                           | 0                     | 3               | 1                             | 0                       | 0                         | 10    | 2.35%                      |
| Totals                     | 202           | 16                          | 15                    | 158             | 26                            | 9                       | 0                         | 426   |                            |

#### **Total Source of Referrals**



Six Most Frequent Referral Reasons by Source, Race and Sex for CY 2008

|                                         | White<br>Male | African<br>American<br>Male | Other<br>Race<br>Male | White<br>Female | African<br>American<br>Female | Other<br>Race<br>Female | Unknown<br>Race or<br>Sex | Total |
|-----------------------------------------|---------------|-----------------------------|-----------------------|-----------------|-------------------------------|-------------------------|---------------------------|-------|
| Law Enforcement                         |               |                             |                       |                 |                               |                         |                           |       |
| 1 . Traffic                             | 41