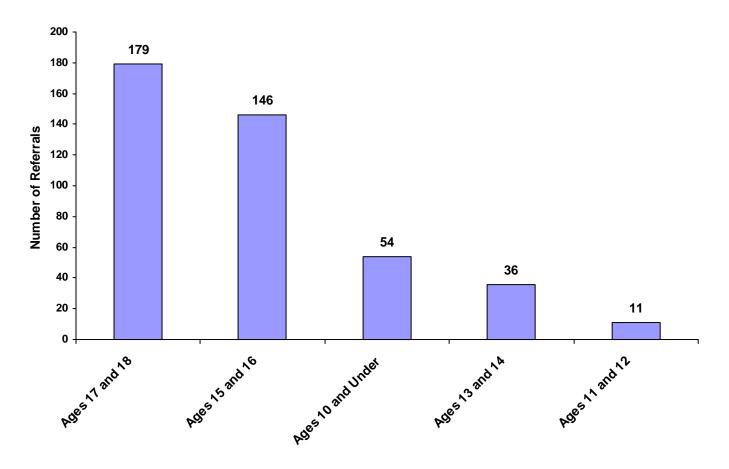

#### Referrals by Age Group, Race and Sex for CY 2008

|                      | White<br>Male | African<br>American<br>Male | Other<br>Race<br>Male | White<br>Female | African<br>American<br>Female | Other<br>Race<br>Female | Unknown<br>Race or<br>Sex | Total | % of<br>Total<br>Referrals |
|----------------------|---------------|-----------------------------|-----------------------|-----------------|-------------------------------|-------------------------|---------------------------|-------|----------------------------|
| Birth through Age 10 | 14            | 2                           | 7                     | 20              | 4                             | 7                       | 0                         | 54    | 12.68%                     |
| Ages 11 and 12       | 4             | 0                           | 2                     | 5               | 0                             | 0                       | 0                         | 11    | 2.58%                      |
| Ages 13 and 14       | 10            | 2                           | 0                     | 24              | 0                             | 0                       | 0                         | 36    | 8.45%                      |
| Ages 15 and 16       | 68            | 3                           | 6                     | 55              | 14                            | 0                       | 0                         | 146   | 34.27%                     |
| Ages 17 and 18       | 106           | 9                           | 0                     | 54              | 8                             | 2                       | 0                         | 179   | 42.02%                     |
| Unknown Age          | 0             | 0                           | 0                     | 0               | 0                             | 0                       | 0                         | 0     | 0.00%                      |
| All Age Group Totals | 202           | 16                          | 15                    | 158             | 26                            | 9                       | 0                         | 426   |                            |

#### **Total Referrals by Age Group**