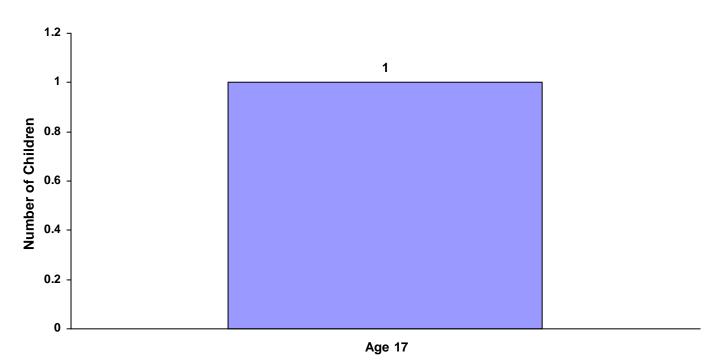

|
| Age 18          | 0             | 0                           | 0                     | 0               | 0                             | 0                       | 0                         | 0     | 0.00%                            |
| Age 19 and Over | 0             | 0                           | 0                     | 0               | 0                             | 0                       | 0                         | 0     | 0.00%                            |
| Totals          | 1             | 0                           | 0                     | 0               | 0                             | 0                       | 0                         | 1     |                                  |

#### **Total Children Referred for Unlawfully Carrying/Possessing Weapons**



### Children Referred for Carrying Weapons on School Property for CY 2008 Total Children = 205

|                 | White<br>Male | , | Other<br>Race<br>Male | White<br>Female | African<br>American<br>Female | Other<br>Race<br>Female | Unknown<br>Race or<br>Sex | Total | % of<br>Children<br>Referred |
|-----------------|---------------|---|-----------------------|-----------------|-------------------------------|-------------------------|---------------------------|-------|------------------------------|
| Age Under 1     | C             | 0 | 0                     | 0               | 0                             | 0                       | 0                         | 0     | 0.00%                        |
| Age 1           | C             | 0 | 0                     | 0               |