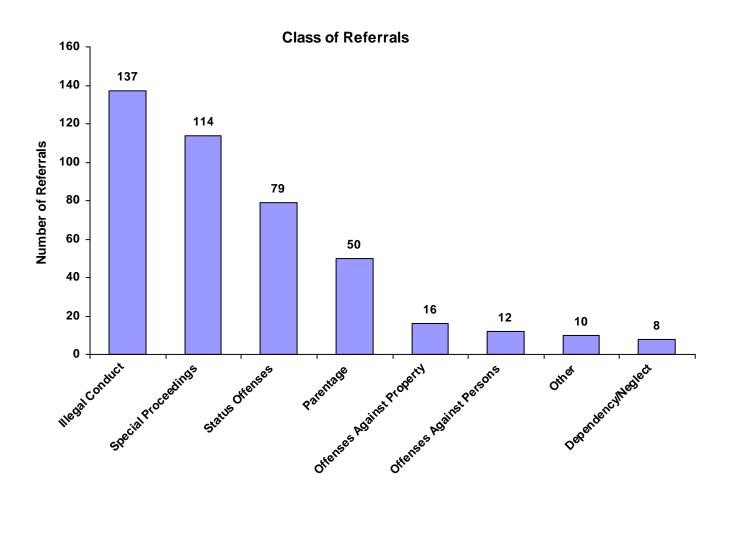

#### Class of Referrals by Race and Sex for CY 2008

|                             | White<br>Male | African<br>American<br>Male | Other<br>Race<br>Male | White<br>Female | African<br>American<br>Female | Other<br>Race<br>Female | Unknown<br>Race or<br>Sex | Total | % of<br>Total<br>Referrals |
|-----------------------------|---------------|-----------------------------|-----------------------|-----------------|-------------------------------|-------------------------|---------------------------|-------|----------------------------|
| Offenses Against Persons    | 6             | 1                           | 0                     | 4               | 1                             | 0                       | 0                         | 12    | 2.82%                      |
| Offenses Against Property   | 10            | 0                           | 0                     | 5               | 1                             | 0                       | 0                         | 16    | 3.76%                      |
| Illegal Conduct             | 82            | 6                           | 3                     | 37              | 6                             | 3                       | 0                         | 137   | 32.16%                     |
| Status Offenses             | 36            | 2                           | 1                     | 35              | 5                             | 0                       | 0                         | 79    | 18.54%                     |
| Dependency/Neglect          | 0             | 0                           | 1                     | 6               | 1                             | 0                       | 0                         | 8     | 1.88%                      |
| Other Violation Proceedings | 0             | 0                           | 0                     | 0               | 0                             | 0                       | 0                         | 0     | 0.00%                      |
| Parentage                   | 13            | 1                           | 6                     | 21              | 4                             | 5                       | 0                         | 50    | 11.74%                     |
| Special Proceedings         | 50            | 6                           | 4                     | 47              | 6                             | 1                       | 0                         | 114   | 26.76%                     |
| Other                       | 5             | 0                           | 0                     | 3               | 2                             | 0                       | 0                         | 10    | 2.35%                      |
| Totals                      | 202           | 16                          | 15                    | 158             | 26                            | 9                       | 0                         | 426   |                            |