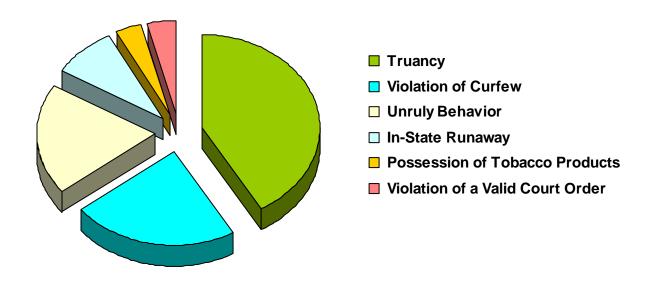

#### Referrals for Status/Unruly Offenses in CY 2008 Total Status/Unruly Referrals = 79

| Referral Reason                  | Count | Percent |
|----------------------------------|-------|---------|
| Truancy                          | 33    | 41.77%  |
| Violation of Curfew              | 18    | 22.78%  |
| Unruly Behavior                  | 15    | 18.99%  |
| In-State Runaway                 | 7     | 8.86%   |
| Violation of a Valid Court Order | 3     | 3.80%   |
| Possession of Tobacco Products   | 3     | 3.80%   |
| Out-of-State Runaway             | 0     | 0.00%   |
| Total                            | 79    |         |