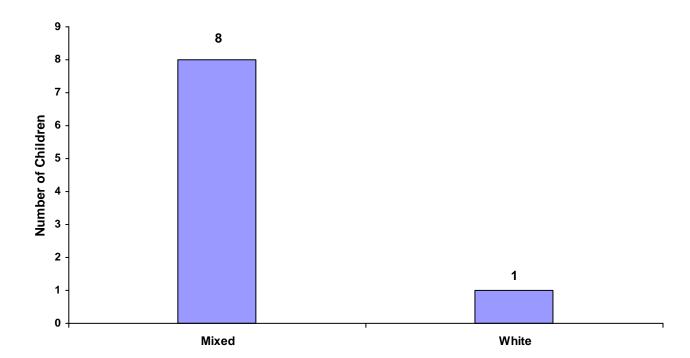

#### Children of Hispanic Origin by Race and Sex for CY 2008

| Race             | Male | Female | Unknown | Total |
|------------------|------|--------|---------|-------|
| White            | 0    | 1      | 0       | 1     |
| African American | 0    | 0      | 0       | 0     |
| Native American  | 0    | 0      | 0       | 0     |
| Asian            | 0    | 0      | 0       | 0     |
| Mixed            | 4    | 4      | 0       | 8     |
| Unknown          | 0    | 0      | 0       | 0     |
| Total            | 4    | 5      | 0       | 9     |

#### **Total Children of Hispanic Origin by Race**

Referrals by Type of Offense, Age Group, Race and Sex for CY 2008

|                      |       | White<br>Male | African<br>American<br>Male | Other<br>Race<br>Male | White<br>Female | African<br>American<br>Female | Other<br>Race<br>Female | Unknown<br>Race or<br>Sex | Total |
|----------------------|-------|---------------|-----------------------------|-----------------------|-----------------|-------------------------------|-------------------------|---------------------------|-------|
| Delinquent           |       |               |                             |                       |                 |                               |                         |                           |       |
| Ages 10 and Under    |       | 2             | 0                           | 0                     | 1               | 0                             | 1                       | 0                         | 4     |
| Ages 11 through 12   |       | 0             | 0                           | 1                     | 0               | 0                             | 0                       | 0                         | 1     |
| Ages 13 through 14   |       | 3             | 0                           | 0                     | 2               | 0                             | 0                       | 0                         | 5     |
| Ages 15 through 16   |       | 40            | 3                           | 2                     | 22              | 3                             | 0                       | 0                         | 70    |
| Ages 17 through 18   |       | 53            | 4                           | 0                     | 21              | 5                             | 2                       | 0                         | 85    |
| Ages 19 and Over     |       | 0             | 0                           | 0                     | 0               | 0                             | 0                       | 0                         | C     |
|                      | Total | 98            | 7                           | 3                     | 46              | 8                             | 3                       | 0                         | 165   |
| Status               |       |               |                             |                       |                 |                               |                         |                           |       |
| Ages 10 and Under    |       | 0             | 0                           | 0                     | 2               | 0                             | 0                       | 0                         | 2     |
| Ages 11 through 12   |       | 3             | 0                           | 0                     | 1               | 0                             | 0                       | 0                         | 4     |
| Ages 13 through 14   |       | 3             | 1                           | 0                     | 10              | 0                             | 0                       | 0                         | 14    |
| Ages 15 through 16   |       | 19            | 0                           | 1                     | 14              | 2                             | 0                       | 0                         | 36    |
| Ages 17 through 18   |       | 11            | 1                           | 0                     | 8               | 3                             | 0                       | 0                         | 23    |
| Ages 19 and Over     |       | 0             | 0                           | 0                     | 0               | 0                             | 0                       | 0                         | (     |
|                      | Total | 36            | 2                           | 1                     | 35              | 5                             | 0                       | 0                         | 79    |
| Dependency and Negle | ect   |               |                             |                       |                 |                               |                         |                           |       |
| Ages 10 and Under    |       | 0             | 0                           | 1                     | 2               | 0                             | 0                       | 0                         | ;     |
| Ages 11 through 12   |       | 0             | 0                           | 0                     | 1               | 0                             | 0                       | 0                         | •     |
| Ages 13 through 14   |       | 0             | 0                           | 0                     | 1               | 0                             | 0                       | 0                         | 1     |
| Ages 15 through 16   |       | 0             | 0                           | 0                     | 1               | 1                             | 0                       | 0                         | 2     |
| Ages 17 through 18   |       | 0             | 0                           | 0                     | 1               | 0                             | 0                       | 0                         | 1     |
| Ages 19 and Over     |       | 0             | 0                           | 0                     | 0               | 0                             | 0                       | 0                         | (     |
|                      | Total | 0             | 0                           | 1                     | 6               | 1                             | 0                       | 0                         | 8     |
| Other Violations     |       |               |                             |                       |                 |                               |                         |                           |       |
| Ages 10 and Under    |       | 0             | 0                           | 0                     | 0               | 0                             | 0                       | 0                         | (     |
| Ages 11 through 12   |       | 0             | 0                           | 0                     | 0               | 0                             | 0                       | 0                         | (     |
| Ages 13 through 14   |       | 0             | 0                           | 0                     | 0               | 0                             | 0                       | 0                         | (     |
| Ages 15 through 16   |       | 0             | 0                           | 0                     | 0               | 0                             | 0                       | 0                         | (     |
| Ages 17 through 18   |       | 0             | 0                           | 0                     | 0               | 0                             | 0                       | 0                         | (     |
| Ages 19 and Over     |       | 0             | 0                           | 0                     | 0               | 0                             | 0                       | 0                         | (     |
|                      | Total | 0             | 0                           | 0                     | 0               | 0                             | 0                       | 0                         | (     |