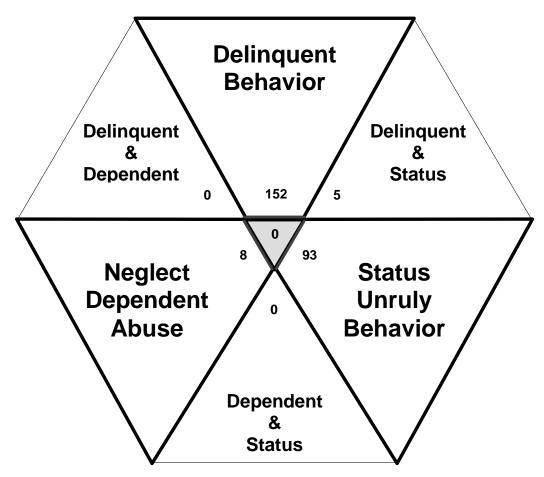

Each child may be counted in more than one category

Total number of individual children for ALL referrals disposed by juvenile courts during CY 2008 equals 490

Children can have referrals in multiple categories. The drawing above shows that in the year 2008 there were 152 referrals to Union County Juvenile Court for children with only delinquent offenses, 93 for those with only status/unruly behavior, and 8 for children with neglect, dependent or abuse referrals during the calendar year. There were 5 referrals for children that had a delinquent AND a status/unruly referral. There were 0 referrals for children with both delinquent behavior AND a neglect, dependent or abuse allegation. There were 0 referrals for children that had both a status/unruly referral AND a neglect, dependent or abuse allegation. Also, there were 0 referrals for children that had a delinquent referral, a status/unruly referral AND a neglect, dependent or abuse allegation.