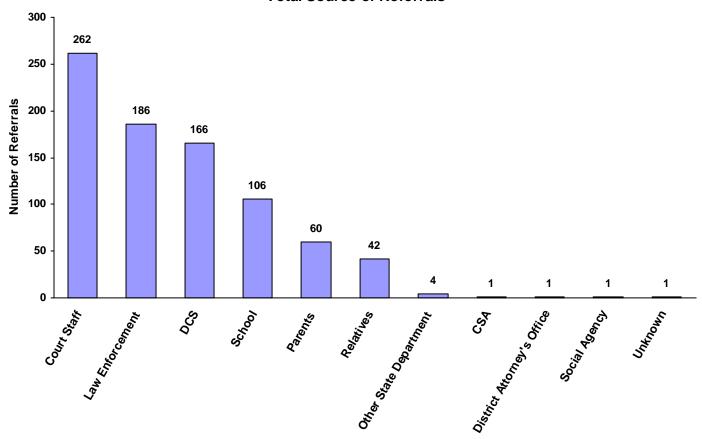

0     | 0.00%                      |
| Unknown                    | 1             | 0                           | 0                     | 0               | 0                             | 0                       | 0                         | 1     | 0.12%                      |
| Other                      | 0             | 0                           | 0                     | 0               | 0                             | 0                       | 0                         | 0     | 0.00%                      |
| Totals                     | 498           | 1                           | 0                     | 331             | 0                             | 0                       | 0                         | 830   |                            |

#### **Total Source of Referrals**



Six Most Frequent Referral Reasons by Source, Race and Sex for CY 2008

|                                         | White<br>Male | African<br>American<br>Male | Other<br>Race<br>Male | White<br>Female | African<br>American<br>Female | Other<br>Race<br>Female | Unknown<br>Race or<br>Sex | Tota |
|-----------------------------------------|---------------|-----------------------------|-----------------------|-----------------|-------------------------------|-------------------------|---------------------------|------|
| Law Enforcement                         |               |                             |                       |                 |                               |                         |                           |      |
| 1 . Assault                             | 28