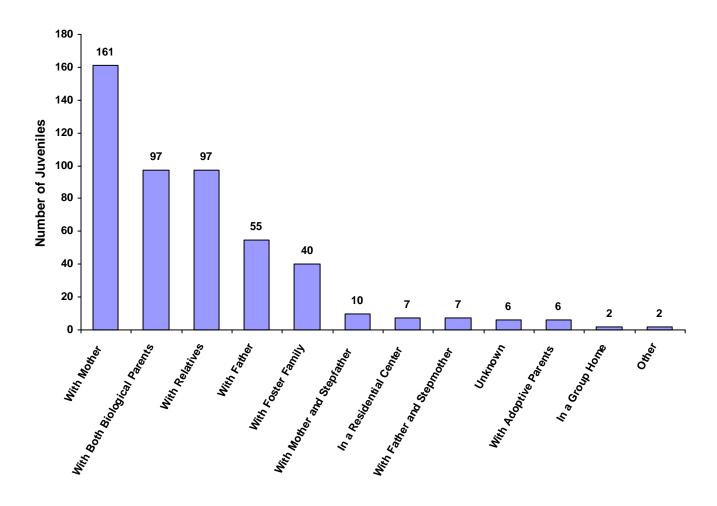

Living Arrangement of Juveniles by Race and Sex for CY 2008

|                              | White<br>Male | African<br>American<br>Male | Other<br>Race<br>Male | White<br>Female | African<br>American<br>Female | Other<br>Race<br>Female | Unknown<br>Race or<br>Sex | Total | % of All<br>Children<br>Referred |
|------------------------------|---------------|-----------------------------|-----------------------|-----------------|-------------------------------|-------------------------|---------------------------|-------|----------------------------------|
| With Both Biological Parents | 68            | 0                           | 0                     | 29              | 0                             | 0                       | 0                         | 97    | 19.80%                           |
| With Father and Stepmother   | 6             | 0                           | 0                     | 1               | 0                             | 0                       | 0                         | 7     | 1.43%                            |
| With Mother and Stepfather   | 6             | 0                           | 0                     | 4               | 0                             | 0                       | 0                         | 10    | 2.04%                            |
| With Mother                  | 96            | 0                           | 0                     | 65              | 0                             | 0                       | 0                         | 161   | 32.86%                           |
| With Father                  | 40            | 0                           | 0                     | 15              | 0                             | 0                       | 0                         | 55    | 11.22%                           |
| With Relatives               | 49            | 0                           | 0                     | 48              | 0                             | 0                       | 0                         | 97    | 19.80%                           |
| With Adoptive Parents        | 5             | 0                           | 0                     | 1               | 0                             | 0                       | 0                         | 6     | 1.22%                            |
| With Foster Family           | 17            | 0                           | 0                     | 23              | 0                             | 0                       | 0                         | 40    | 8.16%                            |
| In a Group Home              | 1             | 0                           | 0                     | 1               | 0                             | 0                       | 0                         | 2     | 0.41%                            |
| In a Residential Center      | 5             | 0                           | 0                     | 2               | 0                             | 0                       | 0                         | 7     | 1.43%                            |
| In an Institution            | 0             | 0                           | 0                     | 0               | 0                             | 0                       | 0                         | 0     | 0.00%                            |
| Independent                  | 0             | 0                           | 0                     | 0               | 0                             | 0                       | 0                         | 0     | 0.00%                            |
| Unknown                      | 3             | 1                           | 0                     | 2               | 0                             | 0                       | 0                         | 6     | 1.22%                            |
| Other                        | 2             | 0                           | 0                     | 0               | 0                             | 0                       | 0                         | 2     | 0.41%                            |
| Totals                       | 298           | 1                           | 0                     | 191             | 0                             | 0                       | 0                         | 490   |                                  |

#### **Living Arrangement of Juveniles**