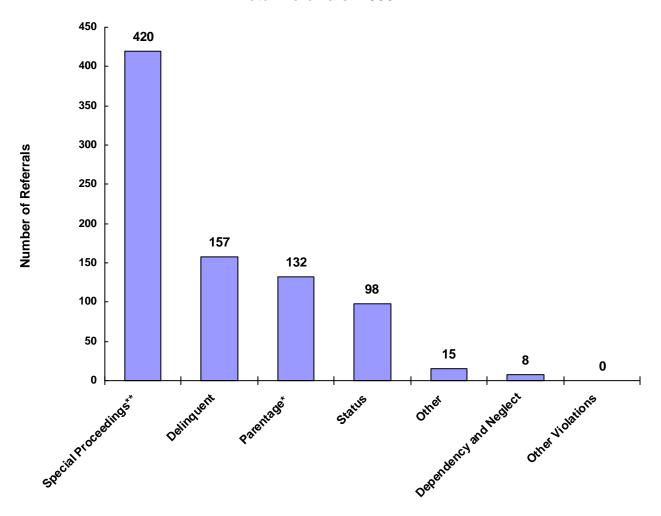

### Referrals by Type of Offense in CY 2008

<sup>\*</sup> Parentage includes: Custody, Visitation, Paternity/Legitimation and Child Support

Information from the Juvenile Court represents a total of 490 children and 812 cases that were reported to the TCJFCJ.

A Status offense is an offense committed by a child that if committed by an adult, would not be considered an offense or unlawful act. An example of this is smoking when not legally an adult.

<sup>\*\*</sup>Special Proceedings include: Judicial Review, Administrative Review, Foster Care Review,
Request for Medical Treatment and Consent to Marry