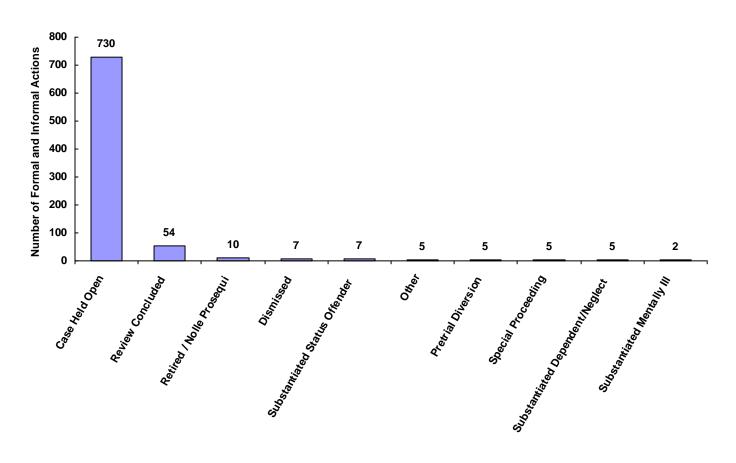

|
| Unknown                            | 0             | 0                           | 0                     | 0               | 0                             | 0                       | 0                         | 0     | 0.00%                      |
| Other                              | 5             | 0                           | 0                     | 0               | 0                             | 0                       | 0                         | 5     | 0.60%                      |
| Totals                             | 498           | 1                           | 0                     | 331             | 0                             | 0                       | 0                         | 830   |                            |

#### **Total Formal and Informal Actions**



#### Formal and Informal Actions by Type of Offense, Race and Sex for CY 2008

|                                            | White<br>Male | African<br>American<br>Male | Other<br>Race<br>Male | White<br>Female | African<br>American<br>Female | Other<br>Race<br>Female | Unknown<br>Race or<br>Sex | Total |
|--------------------------------------------|---------------|-----------------------------|-----------------------|-----------------|-------------------------------|-------------------------|---------------------------|-------|
| <u>Delinquent</u>                          |               |                             |                       |                 |                               |                         |                           |       |
| Case Held Open