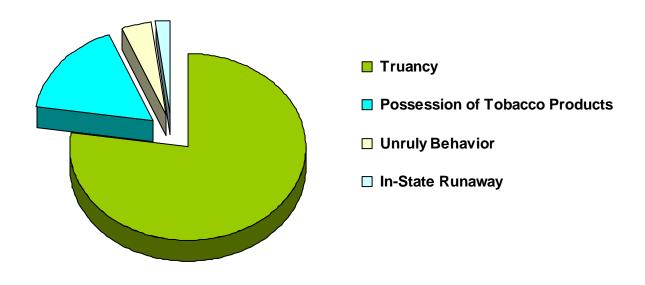

### Referrals for Status/Unruly Offenses in CY 2008 Total Status/Unruly Referrals = 98

| Referral Reason                  | Count | Percent |
|----------------------------------|-------|---------|
| Truancy                          | 76    | 77.55%  |
| Possession of Tobacco Products   | 16    | 16.33%  |
| Unruly Behavior                  | 4     | 4.08%   |
| In-State Runaway                 | 2     | 2.04%   |
| Violation of Curfew              | 0     | 0.00%   |
| Violation of a Valid Court Order | 0     | 0.00%   |
| Out-of-State Runaway             | 0     | 0.00%   |
| Total                            | 98    |         |