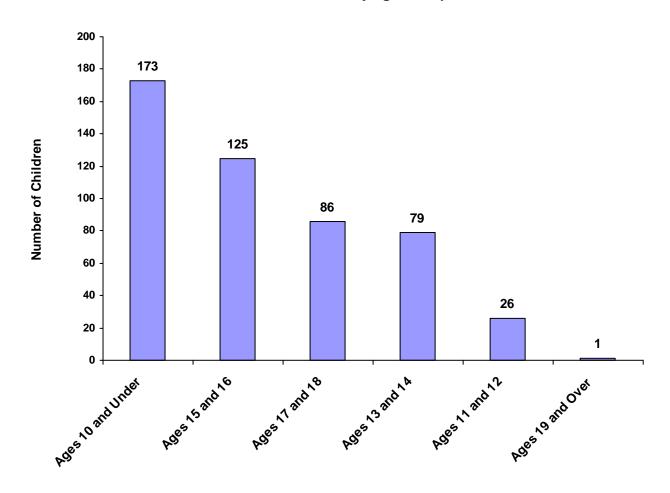

#### Children Referred by Age Group, Race and Sex for CY 2008

|                    | White<br>Male | African<br>American<br>Male | Other<br>Race<br>Male | White<br>Female | African<br>American<br>Female | Other<br>Race<br>Female | Unknown<br>Race or<br>Sex | Total | % of All<br>Children<br>Referred |
|--------------------|---------------|-----------------------------|-----------------------|-----------------|-------------------------------|-------------------------|---------------------------|-------|----------------------------------|
| Ages 10 and Under  | 87            | 0                           | 0                     | 86              | 0                             | 0                       | 0                         | 173   | 35.31%                           |
| Ages 11 through 12 | 14            | 0                           | 0                     | 12              | 0                             | 0                       | 0                         | 26    | 5.31%                            |
| Ages 13 through 14 | 48            | 1                           | 0                     | 30              | 0                             | 0                       | 0                         | 79    | 16.12%                           |
| Ages 15 through 16 | 86            | 0                           | 0                     | 39              | 0                             | 0                       | 0                         | 125   | 25.51%                           |
| Ages 17 through 18 | 62            | 0                           | 0                     | 24              | 0                             | 0                       | 0                         | 86    | 17.55%                           |
| Ages 19 and Over   | 1             | 0                           | 0                     | 0               | 0                             | 0                       | 0                         | 1     | 0.20%                            |
| Total              | 298           | 1                           | 0                     | 191             | 0                             | 0                       | 0                         | 490   |                                  |

#### **Total Children by Age Group**