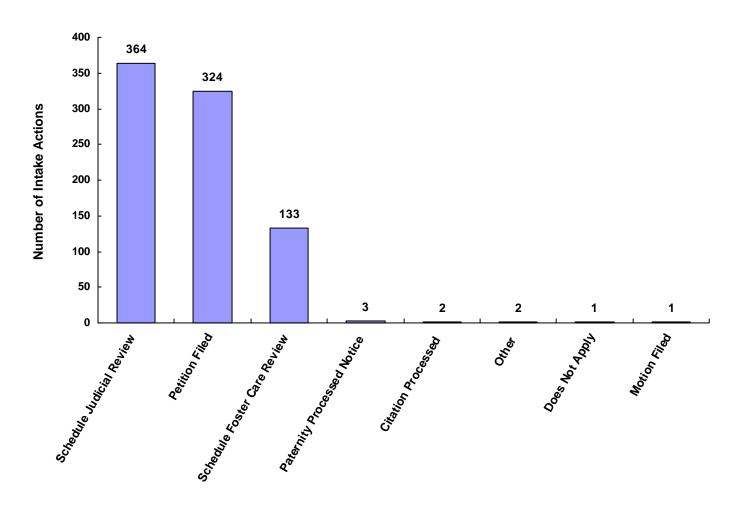

00%                      |
| Does Not Apply              | 0             | 0                           | 0                     | 1               | 0                             | 0                       | 0                         | 1     | 0.12%                      |
| Other                       | 1             | 0                           | 0                     | 1               | 0                             | 0                       | 0                         | 2     | 0.24%                      |
| Totals                      | 498           | 1                           | 0                     | 331             | 0                             | 0                       | 0                         | 830   |                            |

#### **Total Intake Actions at Referral**



Intake Actions of Referrals by Class of Offense, Race and Sex for CY 2008

|                                                                      | White<br>Male | African<br>American<br>Male | Other<br>Race<br>Male | White<br>Female | African<br>American<br>Female | Other<br>Race<br>Female | Unknown<br>Race or<br>Sex | Tota |
|----------------------------------------------------------------------|---------------|-----------------------------|-----------------------|-----------------|-------------------------------|-------------------------|---------------------------|------|
| Offenses Against Persons                                             |               |                             |                       |                 |                               |