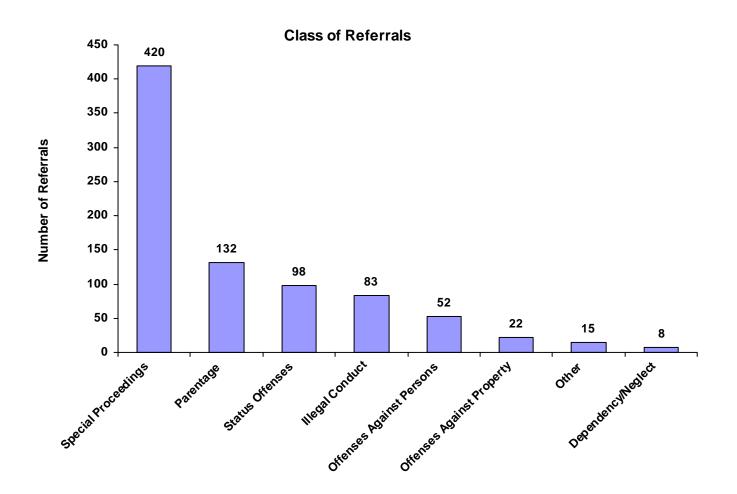

#### Class of Referrals by Race and Sex for CY 2008

|                             | White<br>Male | African<br>American<br>Male | Other<br>Race<br>Male | White<br>Female | African<br>American<br>Female | Other<br>Race<br>Female | Unknown<br>Race or<br>Sex | Total | % of<br>Total<br>Referrals |
|-----------------------------|---------------|-----------------------------|-----------------------|-----------------|-------------------------------|-------------------------|---------------------------|-------|----------------------------|
| Offenses Against Persons    | 37            | 0                           | 0                     | 15              | 0                             | 0                       | 0                         | 52    | 6.27%                      |
| Offenses Against Property   | 17            | 1                           | 0                     | 4               | 0                             | 0                       | 0                         | 22    | 2.65%                      |
| Illegal Conduct             | 59            | 0                           | 0                     | 24              | 0                             | 0                       | 0                         | 83    | 10.00%                     |
| Status Offenses             | 57            | 0                           | 0                     | 41              | 0                             | 0                       | 0                         | 98    | 11.81%                     |
| Dependency/Neglect          | 1             | 0                           | 0                     | 7               | 0                             | 0                       | 0                         | 8     | 0.96%                      |
| Other Violation Proceedings | 0             | 0                           | 0                     | 0               | 0                             | 0                       | 0                         | 0     | 0.00%                      |
| Parentage                   | 69            | 0                           | 0                     | 63              | 0                             | 0                       | 0                         | 132   | 15.90%                     |
| Special Proceedings         | 249           | 0                           | 0                     | 171             | 0                             | 0                       | 0                         | 420   | 50.60%                     |
| Other                       | 9             | 0                           | 0                     | 6               | 0                             | 0                       | 0                         | 15    | 1.81%                      |
| Totals                      | 498           | 1                           | 0                     | 331             | 0                             | 0                       | 0                         | 830   |                            |