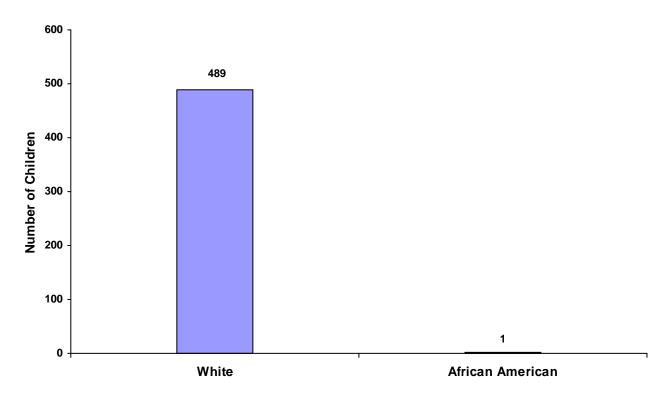

### Children Referred by Race and Sex for CY 2008

| Race             |       | Male | Female | Unknown | Total |
|------------------|-------|------|--------|---------|-------|
| White            |       | 298  | 191    | 0       | 489   |
| African American |       | 1    | 0      | 0       | 1     |
| Native American  |       | 0    | 0      | 0       | 0     |
| Asian            |       | 0    | 0      | 0       | 0     |
| Mixed            |       | 0    | 0      | 0       | 0     |
| Unknown          |       | 0    | 0      | 0       | 0     |
|                  | Total | 299  | 191    | 0       | 490   |

#### **Total Children by Race**