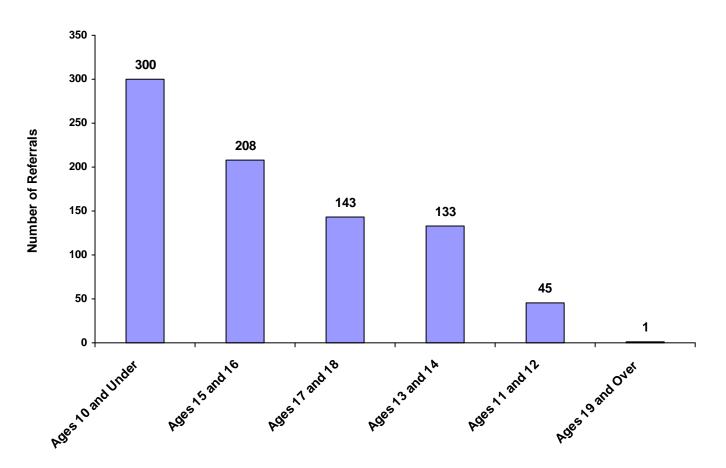

#### Referrals by Age Group, Race and Sex for CY 2008

|                      | White<br>Male | African<br>American<br>Male | Other<br>Race<br>Male | White<br>Female | African<br>American<br>Female | Other<br>Race<br>Female | Unknown<br>Race or<br>Sex | Total | % of<br>Total<br>Referrals |
|----------------------|---------------|-----------------------------|-----------------------|-----------------|-------------------------------|-------------------------|---------------------------|-------|----------------------------|
| Birth through Age 10 | 149           | 0                           | 0                     | 151             | 0                             | 0                       | 0                         | 300   | 36.14%                     |
| Ages 11 and 12       | 23            | 0                           | 0                     | 22              | 0                             | 0                       | 0                         | 45    | 5.42%                      |
| Ages 13 and 14       | 83            | 1                           | 0                     | 49              | 0                             | 0                       | 0                         | 133   | 16.02%                     |
| Ages 15 and 16       | 138           | 0                           | 0                     | 70              | 0                             | 0                       | 0                         | 208   | 25.06%                     |
| Ages 17 and 18       | 104           | 0                           | 0                     | 39              | 0                             | 0                       | 0                         | 143   | 17.23%                     |
| Ages 19 and Over     | 1             | 0                           | 0                     | 0               | 0                             | 0                       | 0                         | 1     | 0.12%                      |
| Unknown Age          | 0             | 0                           | 0                     | 0               | 0                             | 0                       | 0                         | 0     | 0.00%                      |
| All Age Group Totals | 498           | 1                           | 0                     | 331             | 0                             | 0                       | 0                         | 830   |                            |

### **Total Referrals by Age Group**