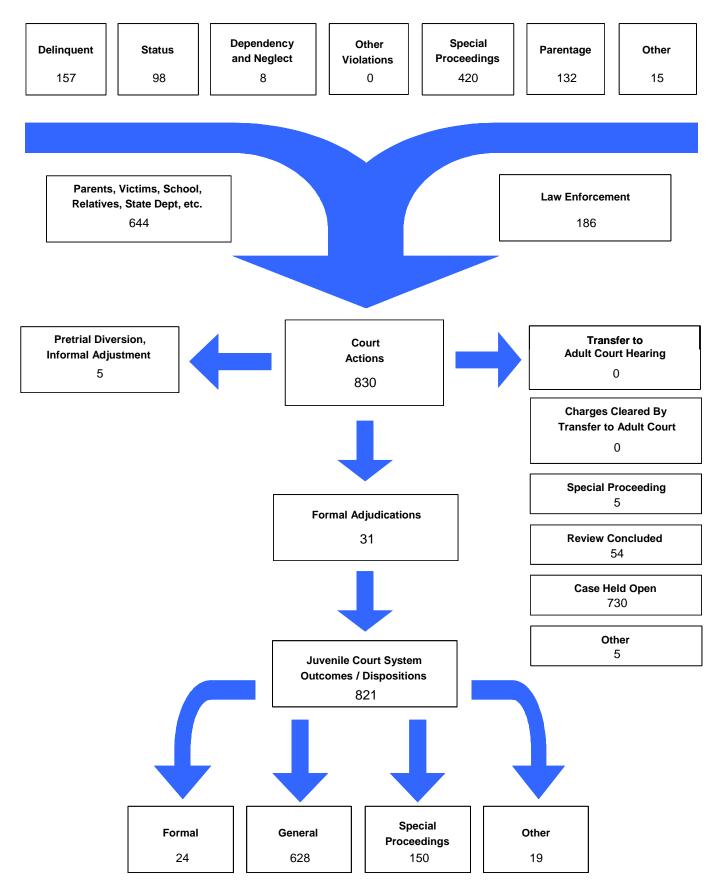

### The Juvenile Court Referral Process for CY 2008

Delinquent, Dependent/Neglect/Abuse, and Status/Unruly Referrals for CY 2008

Total = 258

The remaining referrals are for: Custody, Visitation, Paternity/Legitimation, Child Support, Special Procedures and Other Referrals

Each child may be counted in more than one category

Total number of individual children for ALL referrals disposed by juvenile courts during CY 2008 equals 490

Children can have referrals in multiple categories. The drawing above shows that in the year 2008 there were 152 referrals to Union County Juvenile Court for children with only delinquent offenses, 93 for those with only status/unruly behavior, and 8 for children with neglect, dependent or abuse referrals during the calendar year. There were 5 referrals for children that had a delinquent AND a status/unruly referral. There were 0 referrals for children with both delinquent behavior AND a neglect, dependent or abuse allegation. There were 0 referrals for children that had both a status/unruly referral AND a neglect, dependent or abuse allegation. Also, there were 0 referrals for children that had a delinquent referral, a status/unruly referral AND a neglect, dependent or abuse allegation.