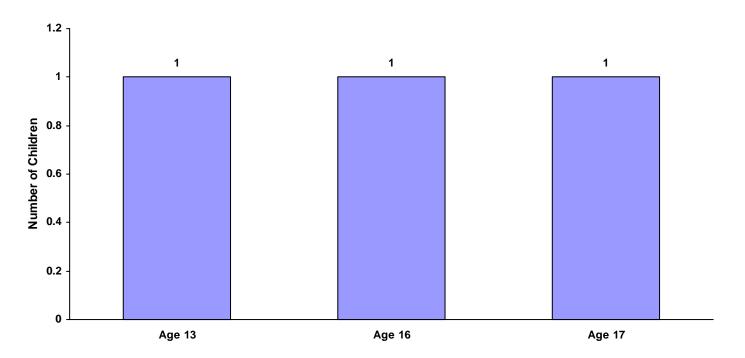

.20%                        |
| Age 18          | 0             | 0                           | 0                     | 0               | 0                             | 0                       | 0                         | 0     | 0.00%                        |
| Age 19 and Over | 0             | 0                           | 0                     | 0               | 0                             | 0                       | 0                         | 0     | 0.00%                        |
| To              | otals 3       | 0                           | 0                     | 0               | 0                             | 0                       | 0                         | 3     |                              |

#### Total Children Referred for Carrying Weapons on School Property



#### Intake Actions at Referral by Race and Sex for CY 2008

|                             | White<br>Male | African<br>American<br>Male | Other<br>Race<br>Male | White<br>Female | African<br>American<br>Female | Other<br>Race<br>Female | Unknown<br>Race or<br>Sex | Total | % of<br>Total<br>Referrals |
|-----------------------------|---------------|-----------------------------|-----------------------|-----------------|-------------------------------|-------------------------|---------------------------|-------|----------------------------|
| Petition Filed              | 192           | 1                           | 0                     | 131             | 0                             | 0                       | 0                         | 324   | 39.04%                     |
| Motion