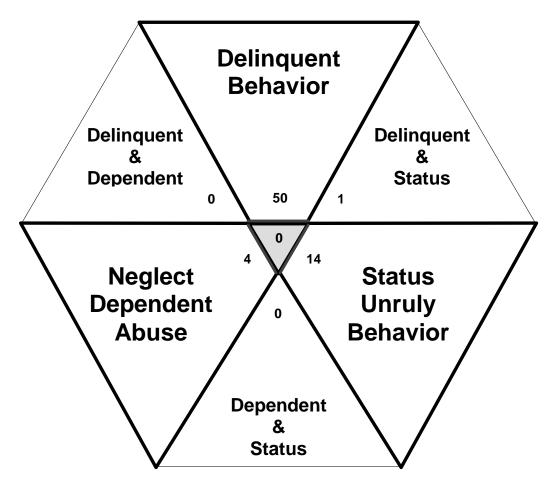

Total number of individual children for ALL referrals disposed by juvenile courts during CY 2008 equals 64

Children can have referrals in multiple categories. The drawing above shows that in the year 2008 there were 50 referrals to Van Buren County Juvenile Court for children with only delinquent offenses, 14 for those with only status/unruly behavior, and 4 for children with neglect, dependent or abuse referrals during the calendar year. There were 1 referrals for children that had a delinquent AND a status/unruly referral. There were 0 referrals for children with both delinquent behavior AND a neglect, dependent or abuse allegation. There were 0 referrals for children that had both a status/unruly referral AND a neglect, dependent or abuse allegation. Also, there were 0 referrals for children that had a delinquent referral, a status/unruly referral AND a neglect, dependent or abuse allegation.