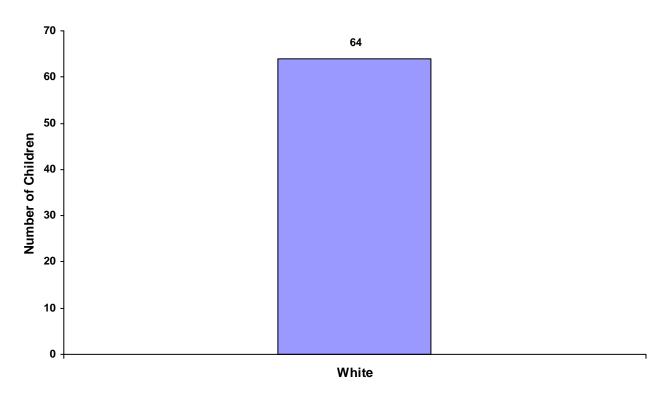

### Children Referred by Race and Sex for CY 2008

| Race             |       | Male | Female | Unknown | Total |
|------------------|-------|------|--------|---------|-------|
| White            |       | 40   | 24     | 0       | 64    |
| African American |       | 0    | 0      | 0       | 0     |
| Native American  |       | 0    | 0      | 0       | 0     |
| Asian            |       | 0    | 0      | 0       | 0     |
| Mixed            |       | 0    | 0      | 0       | 0     |
| Unknown          |       | 0    | 0      | 0       | 0     |
|                  | Total | 40   | 24     | 0       | 64    |

#### **Total Children by Race**