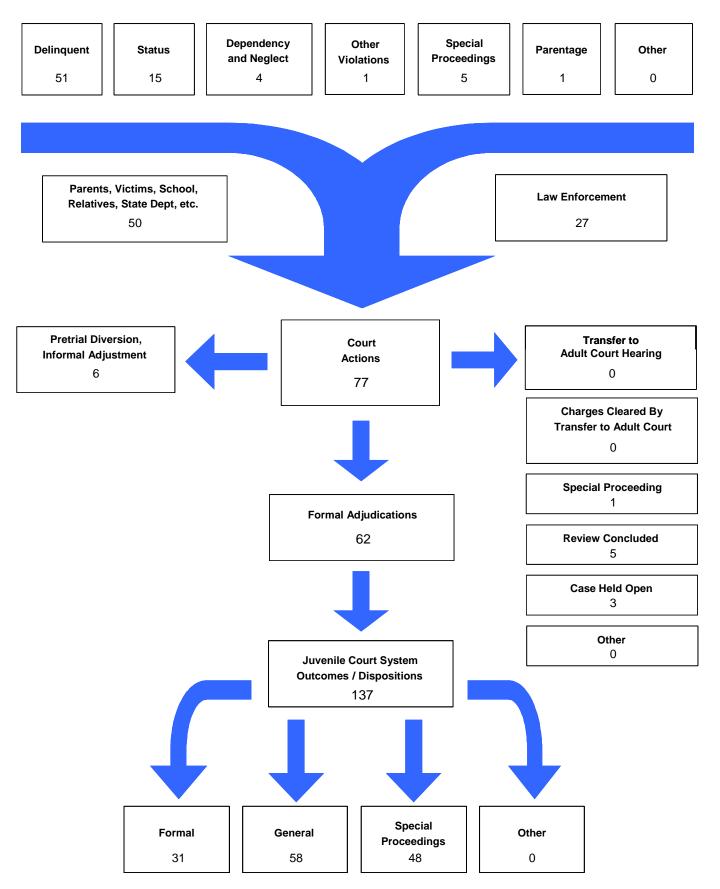

### The Juvenile Court Referral Process for CY 2008

Delinquent, Dependent/Neglect/Abuse, and Status/Unruly Referrals for CY 2008

Total = 69

The remaining referrals are for: Custody, Visitation, Paternity/Legitimation, Child Support, Special Procedures and Other Referrals Each child may be counted in more than one category

Total number of individual children for ALL referrals disposed by juvenile courts during CY 2008 equals 64

Children can have referrals in multiple categories. The drawing above shows that in the year 2008 there were 50 referrals to Van Buren County Juvenile Court for children with only delinquent offenses, 14 for those with only status/unruly behavior, and 4 for children with neglect, dependent or abuse referrals during the calendar year. There were 1 referrals for children that had a delinquent AND a status/unruly referral. There were 0 referrals for children with both delinquent behavior AND a neglect, dependent or abuse allegation. There were 0 referrals for children that had both a status/unruly referral AND a neglect, dependent or abuse allegation. Also, there were 0 referrals for children that had a delinquent referral, a status/unruly referral AND a neglect, dependent or abuse allegation.