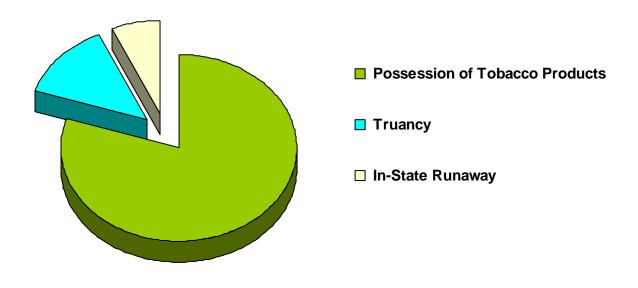

### Referrals for Status/Unruly Offenses in CY 2008 Total Status/Unruly Referrals = 15

| Referral Reason                  | Count | Percent |
|----------------------------------|-------|---------|
| Possession of Tobacco Products   | 12    | 80.00%  |
| Truancy                          | 2     | 13.33%  |
| In-State Runaway                 | 1     | 6.67%   |
| Violation of Curfew              | 0     | 0.00%   |
| Violation of a Valid Court Order | 0     | 0.00%   |
| Unruly Behavior                  | 0     | 0.00%   |
| Out-of-State Runaway             | 0     | 0.00%   |
| Total                            | 15    |         |