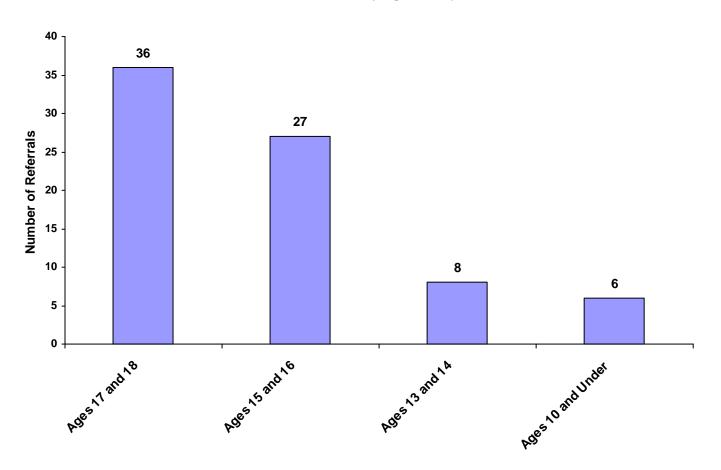

### Referrals by Age Group, Race and Sex for CY 2008

|                      | White<br>Male | African<br>American<br>Male | Other<br>Race<br>Male | White<br>Female | African<br>American<br>Female | Other<br>Race<br>Female | Unknown<br>Race or<br>Sex | Total | % of<br>Total<br>Referrals |
|----------------------|---------------|-----------------------------|-----------------------|-----------------|-------------------------------|-------------------------|---------------------------|-------|----------------------------|
| Birth through Age 10 | 2             | 0                           | 0                     | 4               | 0                             | 0                       | 0                         | 6     | 7.79%                      |
| Ages 13 and 14       | 2             | 0                           | 0                     | 6               | 0                             | 0                       | 0                         | 8     | 10.39%                     |
| Ages 15 and 16       | 23            | 0                           | 0                     | 4               | 0                             | 0                       | 0                         | 27    | 35.06%                     |
| Ages 17 and 18       | 21            | 0                           | 0                     | 15              | 0                             | 0                       | 0                         | 36    | 46.75%                     |
| Unknown Age          | 0             | 0                           | 0                     | 0               | 0                             | 0                       | 0                         | 0     | 0.00%                      |
| All Age Group Totals | 48            | 0                           | 0                     | 29              | 0                             | 0                       | 0                         | 77    |                            |

### **Total Referrals by Age Group**