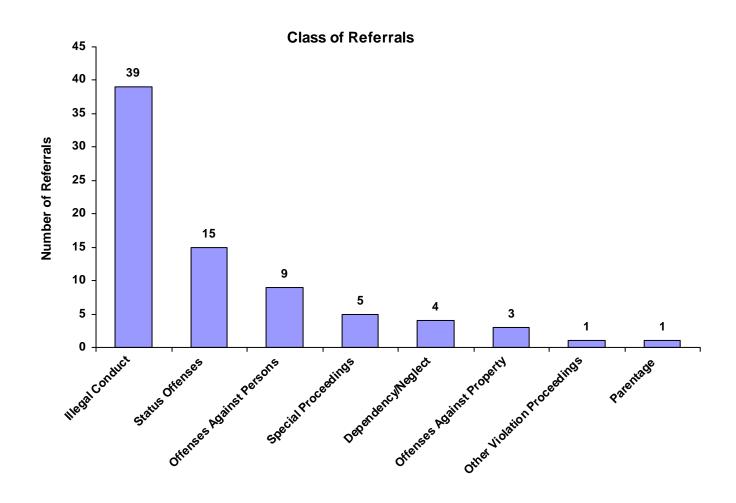

#### Class of Referrals by Race and Sex for CY 2008

|                             | White<br>Male | African<br>American<br>Male | Other<br>Race<br>Male | White<br>Female | African<br>American<br>Female | Other<br>Race<br>Female | Unknown<br>Race or<br>Sex | Total | % of<br>Total<br>Referrals |
|-----------------------------|---------------|-----------------------------|-----------------------|-----------------|-------------------------------|-------------------------|---------------------------|-------|----------------------------|
| Offenses Against Persons    | 4             | 0                           | 0                     | 5               | 0                             | 0                       | 0                         | 9     | 11.69%                     |
| Offenses Against Property   | 3             | 0                           | 0                     | 0               | 0                             | 0                       | 0                         | 3     | 3.90%                      |
| Illegal Conduct             | 24            | 0                           | 0                     | 15              | 0                             | 0                       | 0                         | 39    | 50.65%                     |
| Status Offenses             | 12            | 0                           | 0                     | 3               | 0                             | 0                       | 0                         | 15    | 19.48%                     |
| Dependency/Neglect          | 1             | 0                           | 0                     | 3               | 0                             | 0                       | 0                         | 4     | 5.19%                      |
| Other Violation Proceedings | 0             | 0                           | 0                     | 1               | 0                             | 0                       | 0                         | 1     | 1.30%                      |
| Parentage                   | 0             | 0                           | 0                     | 1               | 0                             | 0                       | 0                         | 1     | 1.30%                      |
| Special Proceedings         | 4             | 0                           | 0                     | 1               | 0                             | 0                       | 0                         | 5     | 6.49%                      |
| Other                       | 0             | 0                           | 0                     | 0               | 0                             | 0                       | 0                         | 0     | 0.00%                      |
| Totals                      | 48            | 0                           | 0                     | 29              | 0                             | 0                       | 0                         | 77    |                            |