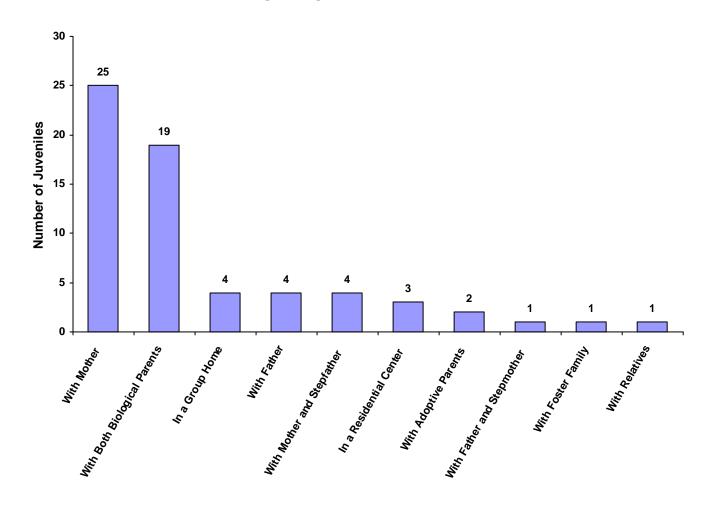

Living Arrangement of Juveniles by Race and Sex for CY 2008

|                              | White<br>Male | African<br>American<br>Male | Other<br>Race<br>Male | White<br>Female | African<br>American<br>Female | Other<br>Race<br>Female | Unknown<br>Race or<br>Sex | Total | % of All<br>Children<br>Referred |
|------------------------------|---------------|-----------------------------|-----------------------|-----------------|-------------------------------|-------------------------|---------------------------|-------|----------------------------------|
| With Both Biological Parents | 11            | 0                           | 0                     | 8               | 0                             | 0                       | 0                         | 19    | 29.69%                           |
| With Father and Stepmother   | 1             | 0                           | 0                     | 0               | 0                             | 0                       | 0                         | 1     | 1.56%                            |
| With Mother and Stepfather   | 4             | 0                           | 0                     | 0               | 0                             | 0                       | 0                         | 4     | 6.25%                            |
| With Mother                  | 13            | 0                           | 0                     | 12              | 0                             | 0                       | 0                         | 25    | 39.06%                           |
| With Father                  | 2             | 0                           | 0                     | 2               | 0                             | 0                       | 0                         | 4     | 6.25%                            |
| With Relatives               | 1             | 0                           | 0                     | 0               | 0                             | 0                       | 0                         | 1     | 1.56%                            |
| With Adoptive Parents        | 2             | 0                           | 0                     | 0               | 0                             | 0                       | 0                         | 2     | 3.12%                            |
| With Foster Family           | 0             | 0                           | 0                     | 1               | 0                             | 0                       | 0                         | 1     | 1.56%                            |
| In a Group Home              | 4             | 0                           | 0                     | 0               | 0                             | 0                       | 0                         | 4     | 6.25%                            |
| In a Residential Center      | 2             | 0                           | 0                     | 1               | 0                             | 0                       | 0                         | 3     | 4.69%                            |
| In an Institution            | 0             | 0                           | 0                     | 0               | 0                             | 0                       | 0                         | 0     | 0.00%                            |
| Independent                  | 0             | 0                           | 0                     | 0               | 0                             | 0                       | 0                         | 0     | 0.00%                            |
| Unknown                      | 0             | 0                           | 0                     | 0               | 0                             | 0                       | 0                         | 0     | 0.00%                            |
| Other                        | 0             | 0                           | 0                     | 0               | 0                             | 0                       | 0                         | 0     | 0.00%                            |
| Totals                       | 40            | 0                           | 0                     | 24              | 0                             | 0                       | 0                         | 64    |                                  |

#### **Living Arrangement of Juveniles**