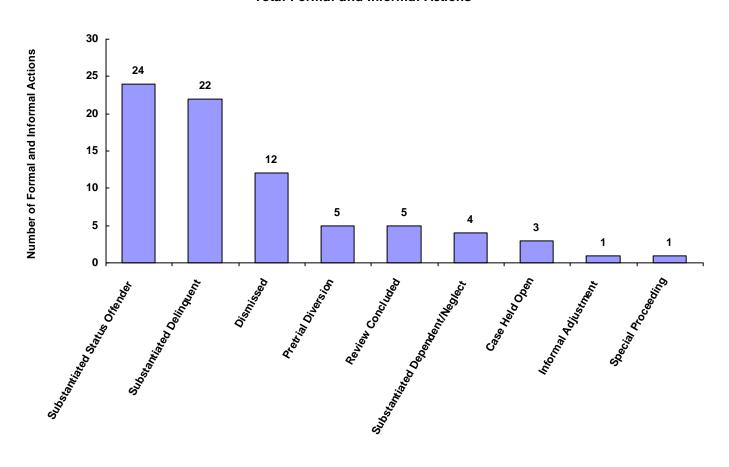

|
| Unknown                            | 0             | 0                           | 0                     | 0               | 0                             | 0                       | 0                         | 0     | 0.00%                      |
| Other                              | 0             | 0                           | 0                     | 0               | 0                             | 0                       | 0                         | 0     | 0.00%                      |
| Totals                             | 48            | 0                           | 0                     | 29              | 0                             | 0                       | 0                         | 77    |                            |

#### **Total Formal and Informal Actions**



#### Formal and Informal Actions by Type of Offense, Race and Sex for CY 2008

|                                                               | White<br>Male | African<br>American<br>Male | Other<br>Race<br>Male | White<br>Female | African<br>American<br>Female | Other<br>Race<br>Female | Unknown<br>Race or<br>Sex | Total       |
|---------------------------------------------------------------|---------------|-----------------------------|-----------------------|-----------------|-------------------------------|-------------------------|---------------------------|-------------|
| <u>Delinquent</u>                                             |               |                             |                       |                 |                               |                         |