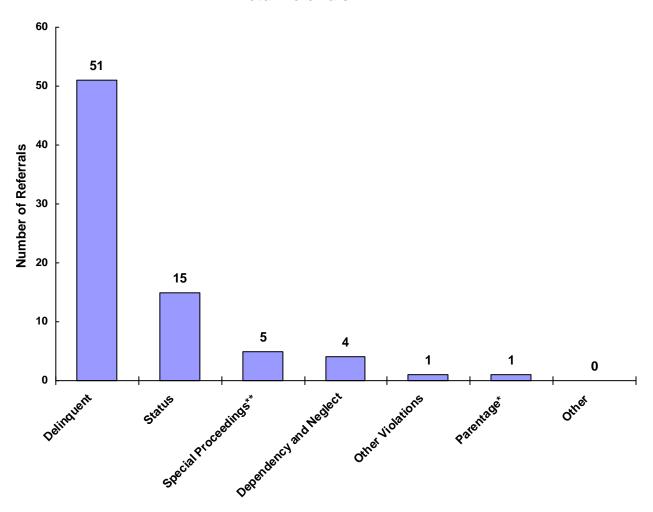

### Referrals by Type of Offense in CY 2008

<sup>\*</sup> Parentage includes: Custody, Visitation, Paternity/Legitimation and Child Support

Information from the Juvenile Court represents a total of 64 children and 71 cases that were reported to the TCJFCJ.

A Status offense is an offense committed by a child that if committed by an adult, would not be considered an offense or unlawful act. An example of this is smoking when not legally an adult.

<sup>\*\*</sup>Special Proceedings include: Judicial Review, Administrative Review, Foster Care Review,
Request for Medical Treatment and Consent to Marry