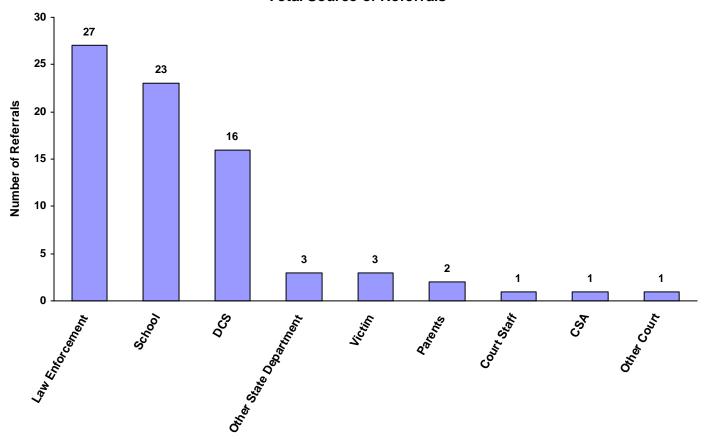

### Children Referred by Age Group, Race and Sex for CY 2008

|                    | White<br>Male | African<br>American<br>Male | Other<br>Race<br>Male | White<br>Female | African<br>American<br>Female | Other<br>Race<br>Female | Unknown<br>Race or<br>Sex | Total | % of All<br>Children<br>Referred |
|--------------------|---------------|-----------------------------|-----------------------|-----------------|-------------------------------|-------------------------|---------------------------|-------|----------------------------------|
| Ages 10 and Under  | 2             | 0                           | 0                     | 4               | 0                             | 0                       | 0                         | 6     | 9.38%                            |
| Ages 11 through 12 | 0             | 0                           | 0                     | 0               | 0                             | 0                       | 0                         | 0     | 0.00%                            |
| Ages 13 through 14 | 2             | 0                           | 0                     | 5               | 0                             | 0                       | 0                         | 7     | 10.94%                           |
| Ages 15 through 16 | 19            | 0                           | 0                     | 4               | 0                             | 0                       | 0                         | 23    | 35.94%                           |
| Ages 17 through 18 | 17            | 0                           | 0                     | 11              | 0                             | 0                       | 0                         | 28    | 43.75%                           |
| Ages 19 and Over   | 0             | 0                           | 0                     | 0               | 0                             | 0                       | 0                         | 0     | 0.00%                            |
| Total              | 40            | 0                           | 0                     | 24              | 0                             | 0                       | 0                         | 64    |                                  |