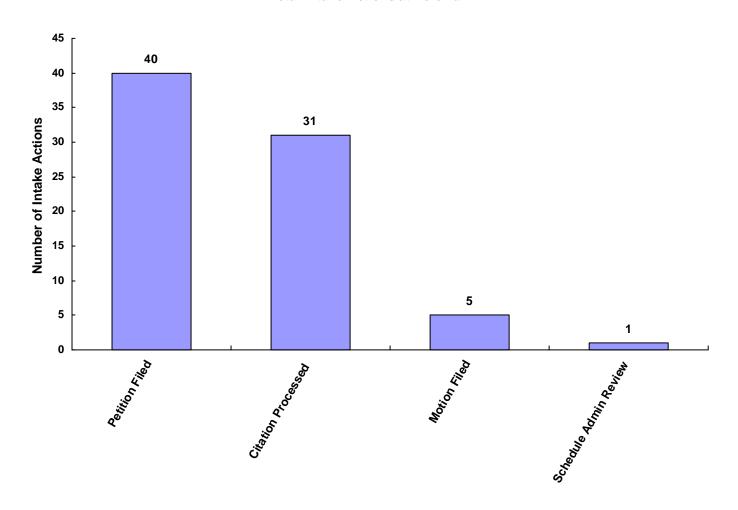

00%                      |
| Does Not Apply              | 0             | 0                           | 0                     | 0               | 0                             | 0                       | 0                         | 0     | 0.00%                      |
| Other                       | 0             | 0                           | 0                     | 0               | 0                             | 0                       | 0                         | 0     | 0.00%                      |
| Totals                      | 48            | 0                           | 0                     | 29              | 0                             | 0                       | 0                         | 77    |                            |

#### **Total Intake Actions at Referral**



Intake Actions of Referrals by Class of Offense, Race and Sex for CY 2008

|                                                                                                                                       | White<br>Male    | African<br>American<br>Male | Other<br>Race<br>Male | White<br>Female  | African<br>American<br>Female | Other<br>Race<br>Female | Unknown<br>Race or<br>Sex | Total |
|---------------------------------------------------------------------------------------------------------------------------------------|------------------|-----------------------------|-----------------------|------------------|-------------------------------|-------------------------|---------------------------|-------|
| Offenses Against Persons