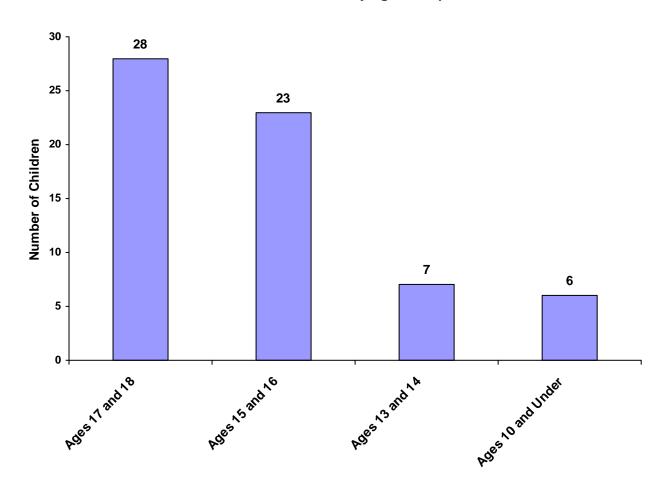

### Children Referred by Age Group, Race and Sex for CY 2008

|                    | White<br>Male | African<br>American<br>Male | Other<br>Race<br>Male | White<br>Female | African<br>American<br>Female | Other<br>Race<br>Female | Unknown<br>Race or<br>Sex | Total | % of All<br>Children<br>Referred |
|--------------------|---------------|-----------------------------|-----------------------|-----------------|-------------------------------|-------------------------|---------------------------|-------|----------------------------------|
| Ages 10 and Under  | 2             | 0                           | 0                     | 4               | 0                             | 0                       | 0                         | 6     | 9.38%                            |
| Ages 11 through 12 | 0             | 0                           | 0                     | 0               | 0                             | 0                       | 0                         | 0     | 0.00%                            |
| Ages 13 through 14 | 2             | 0                           | 0                     | 5               | 0                             | 0                       | 0                         | 7     | 10.94%                           |
| Ages 15 through 16 | 19            | 0                           | 0                     | 4               | 0                             | 0                       | 0                         | 23    | 35.94%                           |
| Ages 17 through 18 | 17            | 0                           | 0                     | 11              | 0                             | 0                       | 0                         | 28    | 43.75%                           |
| Ages 19 and Over   | 0             | 0                           | 0                     | 0               | 0                             | 0                       | 0                         | 0     | 0.00%                            |
| Total              | 40            | 0                           | 0                     | 24              | 0                             | 0                       | 0                         | 64    |                                  |

#### **Total Children by Age Group**