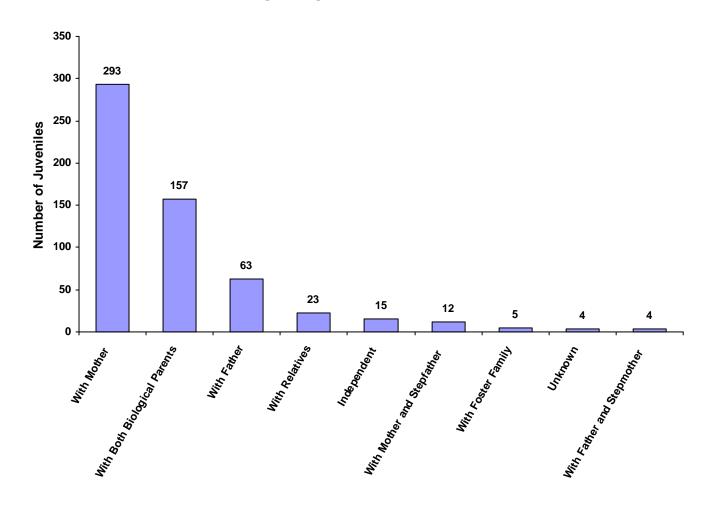

Living Arrangement of Juveniles by Race and Sex for CY 2008

|                              | White<br>Male | African<br>American<br>Male | Other<br>Race<br>Male | White<br>Female | African<br>American<br>Female | Other<br>Race<br>Female | Unknown<br>Race or<br>Sex | Total | % of All<br>Children<br>Referred |
|------------------------------|---------------|-----------------------------|-----------------------|-----------------|-------------------------------|-------------------------|---------------------------|-------|----------------------------------|
| With Both Biological Parents | 90            | 1                           | 2                     | 62              | 1                             | 1                       | 0                         | 157   | 27.26%                           |
| With Father and Stepmother   | 3             | 0                           | 0                     | 1               | 0                             | 0                       | 0                         | 4     | 0.69%                            |
| With Mother and Stepfather   | 7             | 0                           | 0                     | 5               | 0                             | 0                       | 0                         | 12    | 2.08%                            |
| With Mother                  | 173           | 10                          | 2                     | 99              | 4                             | 5                       | 0                         | 293   | 50.87%                           |
| With Father                  | 42            | 1                           | 2                     | 14              | 3                             | 1                       | 0                         | 63    | 10.94%                           |
| With Relatives               | 15            | 2                           | 0                     | 4               | 1                             | 1                       | 0                         | 23    | 3.99%                            |
| With Adoptive Parents        | 0             | 0                           | 0                     | 0               | 0                             | 0                       | 0                         | 0     | 0.00%                            |
| With Foster Family           | 1             | 0                           | 0                     | 3               | 1                             | 0                       | 0                         | 5     | 0.87%                            |
| In a Group Home              | 0             | 0                           | 0                     | 0               | 0                             | 0                       | 0                         | 0     | 0.00%                            |
| In a Residential Center      | 0             | 0                           | 0                     | 0               | 0                             | 0                       | 0                         | 0     | 0.00%                            |
| In an Institution            | 0             | 0                           | 0                     | 0               | 0                             | 0                       | 0                         | 0     | 0.00%                            |
| Independent                  | 12            | 0                           | 0                     | 3               | 0                             | 0                       | 0                         | 15    | 2.60%                            |
| Unknown                      | 0             | 0                           | 0                     | 3               | 1                             | 0                       | 0                         | 4     | 0.69%                            |
| Other                        | 0             | 0                           | 0                     | 0               | 0                             | 0                       | 0                         | 0     | 0.00%                            |
| Totals                       | 343           | 14                          | 6                     | 194             | 11                            | 8                       | 0                         | 576   |                                  |

#### **Living Arrangement of Juveniles**