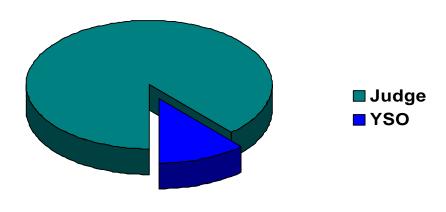

### The Juvenile Court Referral Process for CY 2008

Delinquent, Dependent/Neglect/Abuse, and Status/Unruly Referrals for CY 2008

Total = 932

The remaining referrals are for: Custody, Visitation, Paternity/Legitimation, Child Support, Special Procedures and Other Referrals Each child may be counted in more than one category

Total number of individual children for ALL referrals disposed by juvenile courts during CY 2008 equals 576

Children can have referrals in multiple categories. The drawing above shows that in the year 2008 there were 693 referrals to Warren County Juvenile Court for children with only delinquent offenses, 190 for those with only status/unruly behavior, and 0 for children with neglect, dependent or abuse referrals during the calendar year. There were 49 referrals for children that had a delinquent AND a status/unruly referral. There were 0 referrals for children with both delinquent behavior AND a neglect, dependent or abuse allegation. There were 0 referrals for children that had both a status/unruly referral AND a neglect, dependent or abuse allegation. Also, there were 0 referrals for children that had a delinquent referral, a status/unruly referral AND a neglect, dependent or abuse allegation.