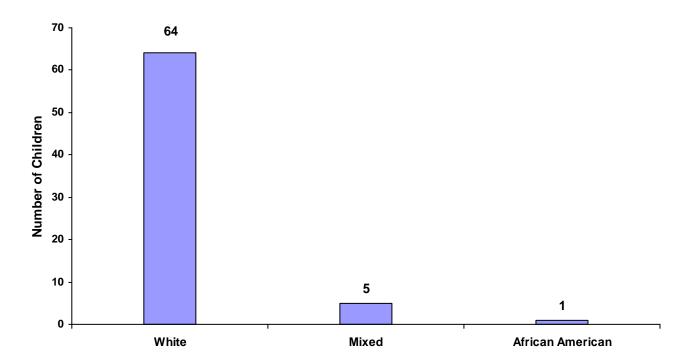

### Children of Hispanic Origin by Race and Sex for CY 2008

| Race             | Male | Female | Unknown | Total |
|------------------|------|--------|---------|-------|
| White            | 45   | 19     | 0       | 64    |
| African American | 1    | 0      | 0       | 1     |
| Native American  | 0    | 0      | 0       | 0     |
| Asian            | 0    | 0      | 0       | 0     |
| Mixed            | 4    | 1      | 0       | 5     |
| Unknown          | 0    | 0      | 0       | 0     |
| Total            | 50   | 20     | 0       | 70    |

### **Total Children of Hispanic Origin by Race**

Referrals by Type of Offense, Age Group, Race and Sex for CY 2008

|                      |       | White<br>Male | African<br>American<br>Male | Other<br>Race<br>Male | White<br>Female | African<br>American<br>Female | Other<br>Race<br>Female | Unknown<br>Race or<br>Sex | Total |
|----------------------|-------|---------------|-----------------------------|-----------------------|-----------------|-------------------------------|-------------------------|---------------------------|-------|
| Delinquent           |       |               |                             |                       |                 |                               |                         |                           |       |
| Ages 10 and Under    |       | 5             | 0                           | 0                     | 3               | 0                             | 0                       | 0                         | 8     |
| Ages 11 through 12   |       | 16            | 2                           | 0                     | 1               | 0                             | 0                       | 0                         | 19    |
| Ages 13 through 14   |       | 36            | 1                           | 1                     | 10              | 2                             | 7                       | 0                         | 57    |
| Ages 15 through 16   |       | 186           | 5                           | 3                     | 83              | 18                            | 7                       | 0                         | 302   |
| Ages 17 through 18   |       | 245           | 10                          | 5                     | 81              | 5                             | 1                       | 0                         | 347   |
| Ages 19 and Over     |       | 8             | 0                           | 0                     | 1               | 0                             | 0                       | 0                         | 9     |
|                      | Total | 496           | 18                          | 9                     | 179             | 25                            | 15                      | 0                         | 742   |
| Status               |       |               |                             |                       |                 |                               |                         |                           |       |
| Ages 10 and Under    |       | 25            | 1                           | 1                     | 20              | 0                             | 0                       | 0                         | 47    |
| Ages 11 through 12   |       | 9             | 0                           | 1                     | 7               | 0                             | 0                       | 0                         | 17    |
| Ages 13 through 14   |       | 19            | 0                           | 0                     | 18              | 2                             | 2                       | 0                         | 41    |
| Ages 15 through 16   |       | 38            | 0                           | 0                     | 24              | 2                             | 1                       | 0                         | 6     |
| Ages 17 through 18   |       | 36            | 0                           | 0                     | 23              | 4                             | 2                       | 0                         | 65    |
| Ages 19 and Over     |       | 3             | 0                           | 0                     | 1               | 0                             | 0                       | 0                         | -     |
|                      | Total | 130           | 1                           | 2                     | 93              | 8                             | 5                       | 0                         | 239   |
| Dependency and Negle | ect   |               |                             |                       |                 |                               |                         |                           |       |
| Ages 10 and Under    |       | 0             | 0                           | 0                     | 0               | 0                             | 0                       | 0                         | (     |
| Ages 11 through 12   |       | 0             | 0                           | 0                     | 0               | 0                             | 0                       | 0                         | (     |
| Ages 13 through 14   |       | 0             | 0                           | 0                     | 0               | 0                             | 0                       | 0                         | (     |
| Ages 15 through 16   |       | 0             | 0                           | 0                     | 0               | 0                             | 0                       | 0                         | (     |
| Ages 17 through 18   |       | 0             | 0                           | 0                     | 0               | 0                             | 0                       | 0                         | (     |
| Ages 19 and Over     |       | 0             | 0                           | 0                     | 0               | 0                             | 0                       | 0                         | C     |
|                      | Total | 0             | 0                           | 0                     | 0               | 0                             | 0                       | 0                         | (     |
| Other Violations     |       |               |                             |                       |                 |                               |                         |                           |       |
| Ages 10 and Under    |       | 0             | 0                           | 0                     | 0               | 0                             | 0                       | 0                         | (     |
| Ages 11 through 12   |       | 0             | 0                           | 0                     | 0               | 0                             | 0                       | 0                         | (     |
| Ages 13 through 14   |       | 0             | 0                           | 0                     | 0               | 0                             | 0                       | 0                         | (     |
| Ages 15 through 16   |       | 0             | 0                           | 0                     | 0               | 0                             | 0                       | 0                         | (     |
| Ages 17 through 18   |       | 0             | 0                           | 0                     | 0               | 0                             | 0                       | 0                         | (     |
| Ages 19 and Over     |       | 0             | 0                           | 0                     | 0               | 0                             | 0                       | 0                         | (     |
|                      | Total | 0             | 0                           | 0                     | 0               | 0                             | 0                       | 0                         | (     |