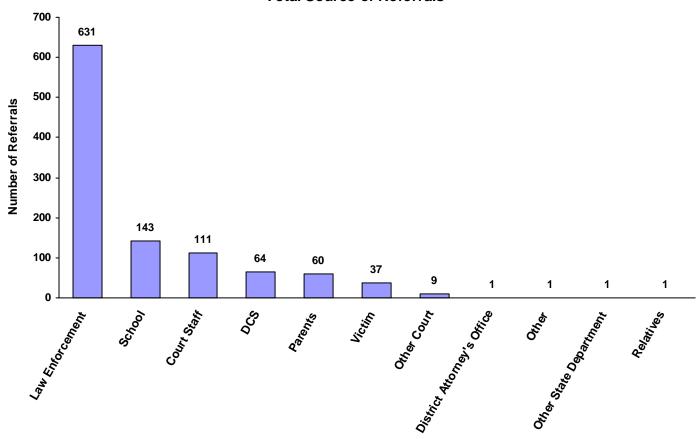

| 0                   | 0             | 0                  | 0     | 0.00%         |
| Hospital                   | 0     | 0                   | 0             | 0      | 0                   | 0             | 0                  | 0     | 0.00%         |
| Unknown                    | 0     | 0                   | 0             | 0      | 0                   | 0             | 0                  | 0     | 0.00%         |
| Other                      | 1     | 0                   | 0             | 0      | 0                   | 0             | 0                  | 1     | 0.09%         |
| Totals                     | 677   | 21                  | 11            | 295    | 35                  | 20            | 0                  | 1,059 |               |

#### **Total Source of Referrals**



Six Most Frequent Referral Reasons by Source, Race and Sex for CY 2008

|                                         | White<br>Male | African<br>American<br>Male | Other<br>Race<br>Male | White<br>Female | African<br>American<br>Female | Other<br>Race<br>Female | Unknown<br>Race or<br>Sex | Tota |
|-----------------------------------------|---------------|-----------------------------|-----------------------|-----------------|-------------------------------|-------------------------|---------------------------|------|
| Law Enforcement                         |               |                             |                       |                 |                               |                         |                           |      |
| 1 . Traffic                             | 223