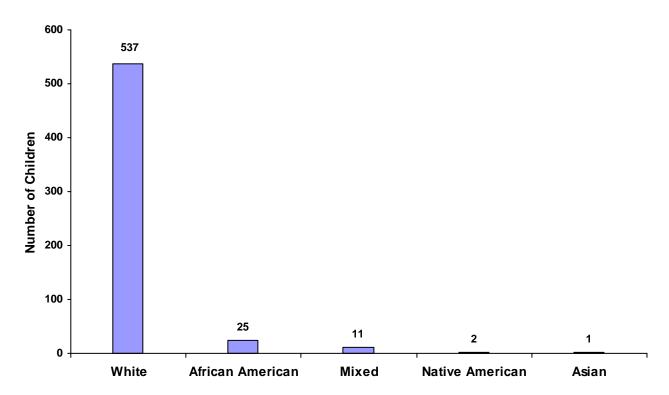

### Children Referred by Race and Sex for CY 2008

| Race                   |       | Male | Female | Unknow | n Total |
|------------------------|-------|------|--------|--------|---------|
| White                  |       | 343  | 194    | 0      | 537     |
| African American       |       | 14   | 11     | 0      | 25      |
| <b>Native American</b> |       | 0    | 2      | 0      | 2       |
| Asian                  |       | 0    | 1      | 0      | 1       |
| Mixed                  |       | 6    | 5      | 0      | 11      |
| Unknown                |       | 0    | 0      | 0      | 0       |
|                        | Total | 363  | 213    | 0      | 576     |

#### **Total Children by Race**