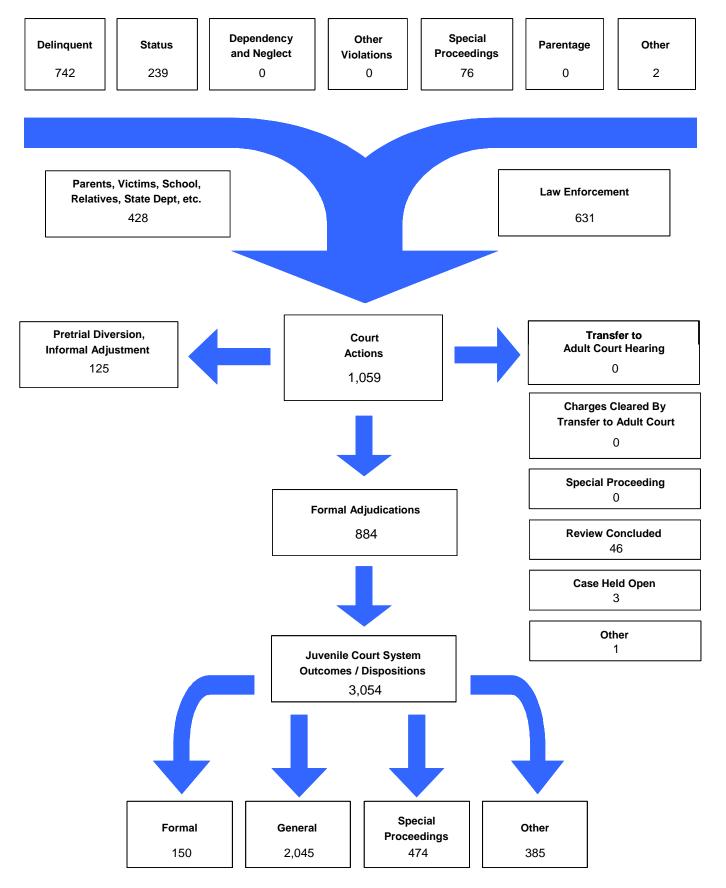

### The Juvenile Court Referral Process for CY 2008

Delinquent, Dependent/Neglect/Abuse, and Status/Unruly Referrals for CY 2008

Total = 932

The remaining referrals are for: Custody, Visitation, Paternity/Legitimation, Child Support, Special Procedures and Other Referrals Each child may be counted in more than one category

Total number of individual children for ALL referrals disposed by juvenile courts during CY 2008 equals 576

Children can have referrals in multiple categories. The drawing above shows that in the year 2008 there were 693 referrals to Warren County Juvenile Court for children with only delinquent offenses, 190 for those with only status/unruly behavior, and 0 for children with neglect, dependent or abuse referrals during the calendar year. There were 49 referrals for children that had a delinquent AND a status/unruly referral. There were 0 referrals for children with both delinquent behavior AND a neglect, dependent or abuse allegation. There were 0 referrals for children that had both a status/unruly referral AND a neglect, dependent or abuse allegation. Also, there were 0 referrals for children that had a delinquent referral, a status/unruly referral AND a neglect, dependent or abuse allegation.