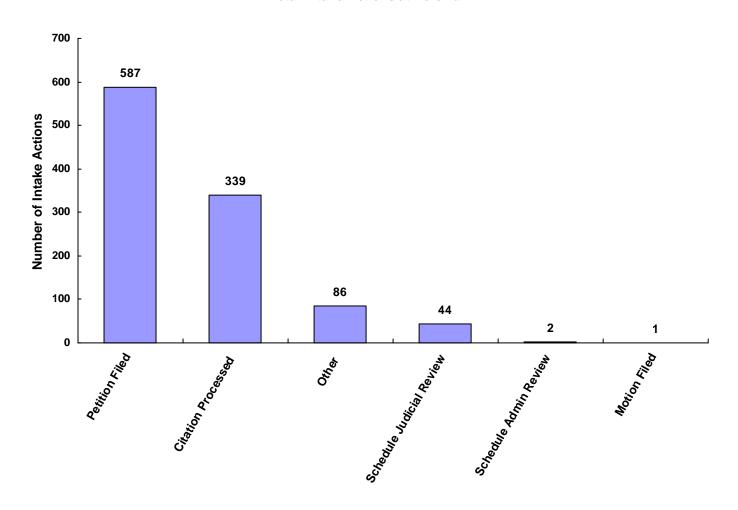

00%                      |
| Does Not Apply              | 0             | 0                           | 0                     | 0               | 0                             | 0                       | 0                         | 0     | 0.00%                      |
| Other                       | 45            | 1                           | 1                     | 38              | 1                             | 0                       | 0                         | 86    | 8.12%                      |
| Totals                      | 677           | 21                          | 11                    | 295             | 35                            | 20                      | 0                         | 1,059 |                            |

#### **Total Intake Actions at Referral**



Intake Actions of Referrals by Class of Offense, Race and Sex for CY 2008

|                                                                                                                                                                                                            | White<br>Male                        | African<br>American<br>Male          | Other<br>Race<br>Male                | White<br>Female                      | African<br>American<br>Female        | Other<br>Race<br>Female              | Unknown<br>Race or<br>Sex       | Tota     |
|------------------------------------------------------------------------------------------------------------------------------------------------------------------------------------------------------------|-------------------------------