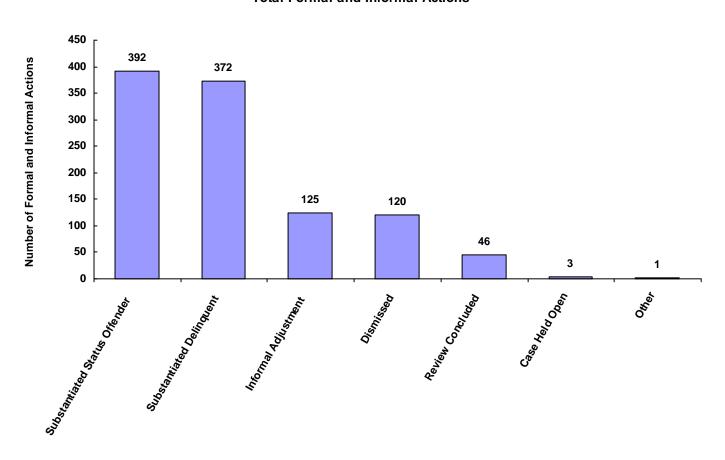

|
| Unknown                            | 0             | 0                           | 0                     | 0               | 0                             | 0                       | 0                         | 0     | 0.00%                      |
| Other                              | 0             | 0                           | 0                     | 0               | 1                             | 0                       | 0                         | 1     | 0.09%                      |
| Totals                             | 677           | 21                          | 11                    | 295             | 35                            | 20                      | 0                         | 1,059 |                            |

#### **Total Formal and Informal Actions**



#### Formal and Informal Actions by Type of Offense, Race and Sex for CY 2008

|                                            | White<br>Male | African<br>American<br>Male | Other<br>Race<br>Male | White<br>Female | African<br>American<br>Female | Other<br>Race<br>Female | Unknown<br>Race or<br>Sex | Total |
|--------------------------------------------|---------------|-----------------------------|-----------------------|-----------------|-------------------------------|-------------------------|---------------------------|-------|
| <u>Delinquent</u>                          |               |                             |                       |                 |                               |                         |                           |       |
| Complaint Substantiated Delinq