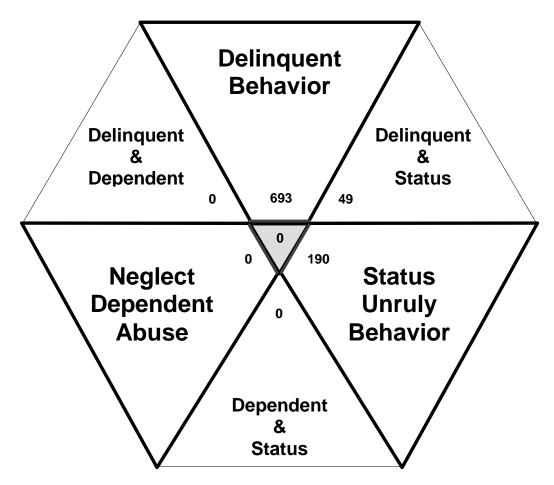

Total number of individual children for ALL referrals disposed by juvenile courts during CY 2008 equals 576

Children can have referrals in multiple categories. The drawing above shows that in the year 2008 there were 693 referrals to Warren County Juvenile Court for children with only delinquent offenses, 190 for those with only status/unruly behavior, and 0 for children with neglect, dependent or abuse referrals during the calendar year. There were 49 referrals for children that had a delinquent AND a status/unruly referral. There were 0 referrals for children with both delinquent behavior AND a neglect, dependent or abuse allegation. There were 0 referrals for children that had both a status/unruly referral AND a neglect, dependent or abuse allegation. Also, there were 0 referrals for children that had a delinquent referral, a status/unruly referral AND a neglect, dependent or abuse allegation.