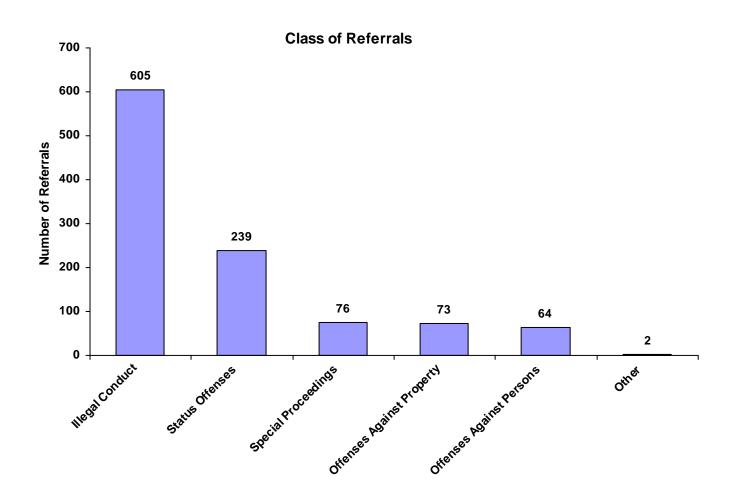

#### Class of Referrals by Race and Sex for CY 2008

|                             | White<br>Male | African<br>American<br>Male | Other<br>Race<br>Male | White<br>Female | African<br>American<br>Female | Other<br>Race<br>Female | Unknown<br>Race or<br>Sex | Total | % of<br>Total<br>Referrals |
|-----------------------------|---------------|-----------------------------|-----------------------|-----------------|-------------------------------|-------------------------|---------------------------|-------|----------------------------|
| Offenses Against Persons    | 42            | 4                           | 0                     | 11              | 4                             | 3                       | 0                         | 64    | 6.04%                      |
| Offenses Against Property   | 51            | 1                           | 5                     | 15              | 1                             | 0                       | 0                         | 73    | 6.89%                      |
| Illegal Conduct             | 403           | 13                          | 4                     | 153             | 20                            | 12                      | 0                         | 605   | 57.13%                     |
| Status Offenses             | 130           | 1                           | 2                     | 93              | 8                             | 5                       | 0                         | 239   | 22.57%                     |
| Dependency/Neglect          | 0             | 0                           | 0                     | 0               | 0                             | 0                       | 0                         | 0     | 0.00%                      |
| Other Violation Proceedings | 0             | 0                           | 0                     | 0               | 0                             | 0                       | 0                         | 0     | 0.00%                      |
| Parentage                   | 0             | 0                           | 0                     | 0               | 0                             | 0                       | 0                         | 0     | 0.00%                      |
| Special Proceedings         | 50            | 2                           | 0                     | 23              | 1                             | 0                       | 0                         | 76    | 7.18%                      |
| Other                       | 1             | 0                           | 0                     | 0               | 1                             | 0                       | 0                         | 2     | 0.19%                      |
| Totals                      | 677           | 21                          | 11                    | 295             | 35                            | 20                      | 0                         | 1,059 |                            |