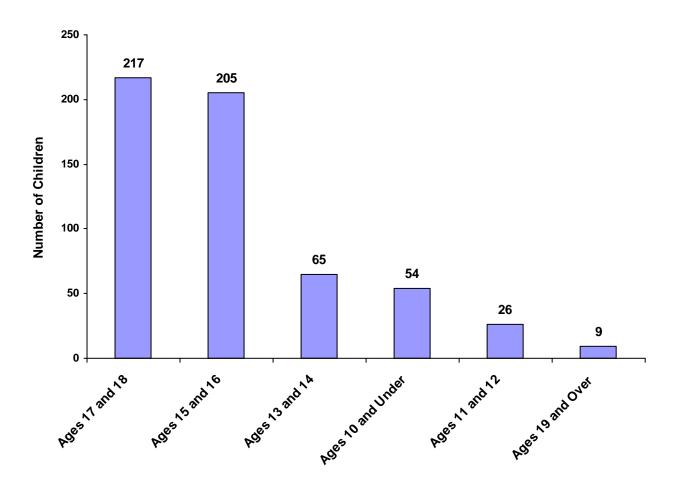

#### Children Referred by Age Group, Race and Sex for CY 2008

|                    | White<br>Male | African<br>American<br>Male | Other<br>Race<br>Male | White<br>Female | African<br>American<br>Female | Other<br>Race<br>Female | Unknown<br>Race or<br>Sex | Total | % of All<br>Children<br>Referred |
|--------------------|---------------|-----------------------------|-----------------------|-----------------|-------------------------------|-------------------------|---------------------------|-------|----------------------------------|
| Ages 10 and Under  | 30            | 1                           | 1                     | 22              | 0                             | 0                       | 0                         | 54    | 9.38%                            |
| Ages 11 through 12 | 16            | 1                           | 1                     | 8               | 0                             | 0                       | 0                         | 26    | 4.51%                            |
| Ages 13 through 14 | 40            | 1                           | 1                     | 18              | 3                             | 2                       | 0                         | 65    | 11.28%                           |
| Ages 15 through 16 | 120           | 4                           | 2                     | 72              | 4                             | 3                       | 0                         | 205   | 35.59%                           |
| Ages 17 through 18 | 130           | 7                           | 1                     | 72              | 4                             | 3                       | 0                         | 217   | 37.67%                           |
| Ages 19 and Over   | 7             | 0                           | 0                     | 2               | 0                             | 0                       | 0                         | 9     | 1.56%                            |
| Total              | 343           | 14                          | 6                     | 194             | 11                            | 8                       | 0                         | 576   |                                  |

#### **Total Children by Age Group**