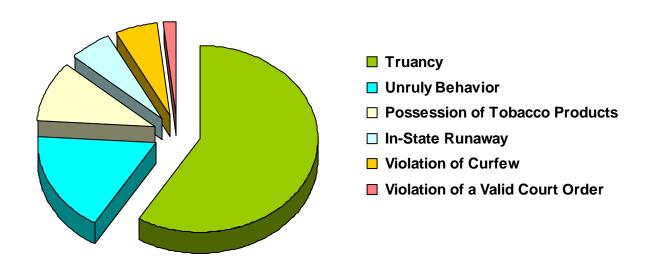

### Referrals for Status/Unruly Offenses in CY 2008 Total Status/Unruly Referrals = 239

| Referral Reason                  | Count | Percent |
|----------------------------------|-------|---------|
| Truancy                          | 140   | 58.58%  |
| Unruly Behavior                  | 42    | 17.57%  |
| Possession of Tobacco Products   | 25    | 10.46%  |
| Violation of Curfew              | 14    | 5.86%   |
| In-State Runaway                 | 14    | 5.86%   |
| Violation of a Valid Court Order | 4     | 1.67%   |
| Out-of-State Runaway             | 0     | 0.00%   |
| Total                            | 239   |         |