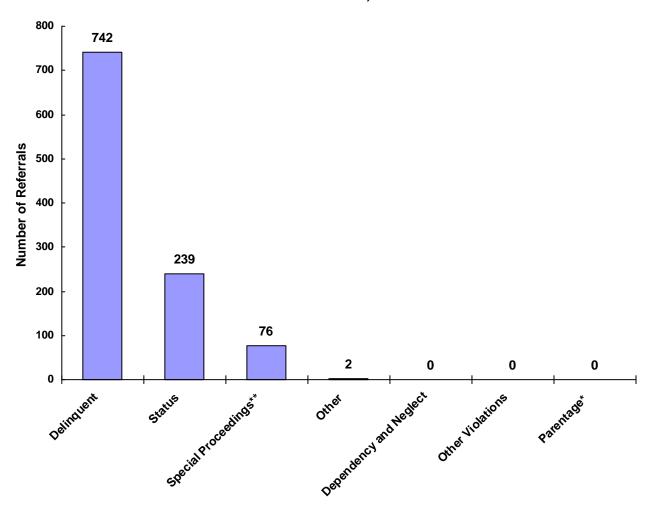

### Referrals by Type of Offense in CY 2008

<sup>\*</sup> Parentage includes: Custody, Visitation, Paternity/Legitimation and Child Support

Information from the Juvenile Court represents a total of 576 children and 773 cases that were reported to the TCJFCJ.

A Status offense is an offense committed by a child that if committed by an adult, would not be considered an offense or unlawful act. An example of this is smoking when not legally an adult.

<sup>\*\*</sup>Special Proceedings include: Judicial Review, Administrative Review, Foster Care Review, Request for Medical Treatment and Consent to Marry