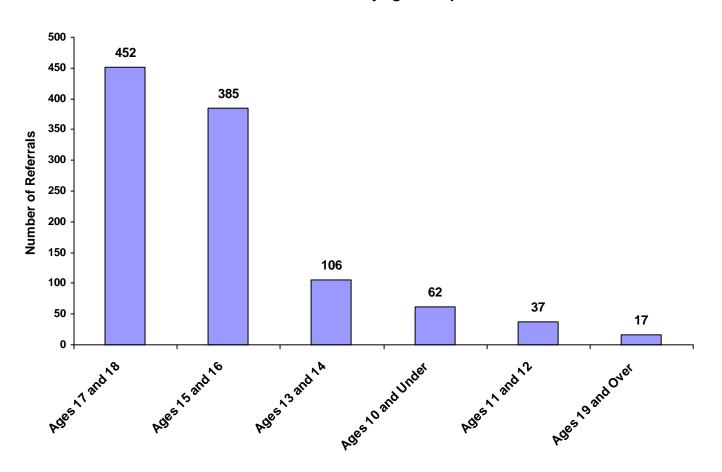

#### Referrals by Age Group, Race and Sex for CY 2008

|                      | White<br>Male | African<br>American<br>Male | Other<br>Race<br>Male | White<br>Female | African<br>American<br>Female | Other<br>Race<br>Female | Unknown<br>Race or<br>Sex | Total | % of<br>Total<br>Referrals |
|----------------------|---------------|-----------------------------|-----------------------|-----------------|-------------------------------|-------------------------|---------------------------|-------|----------------------------|
| Birth through Age 10 | 37            | 1                           | 1                     | 23              | 0                             | 0                       | 0                         | 62    | 5.85%                      |
| Ages 11 and 12       | 26            | 2                           | 1                     | 8               | 0                             | 0                       | 0                         | 37    | 3.49%                      |
| Ages 13 and 14       | 62            | 1                           | 1                     | 29              | 4                             | 9                       | 0                         | 106   | 10.01%                     |
| Ages 15 and 16       | 234           | 5                           | 3                     | 114             | 21                            | 8                       | 0                         | 385   | 36.36%                     |
| Ages 17 and 18       | 306           | 12                          | 5                     | 116             | 10                            | 3                       | 0                         | 452   | 42.68%                     |
| Ages 19 and Over     | 12            | 0                           | 0                     | 5               | 0                             | 0                       | 0                         | 17    | 1.61%                      |
| Unknown Age          | 0             | 0                           | 0                     | 0               | 0                             | 0                       | 0                         | 0     | 0.00%                      |
| All Age Group Totals | 677           | 21                          | 11                    | 295             | 35                            | 20                      | 0                         | 1,059 |                            |

### **Total Referrals by Age Group**