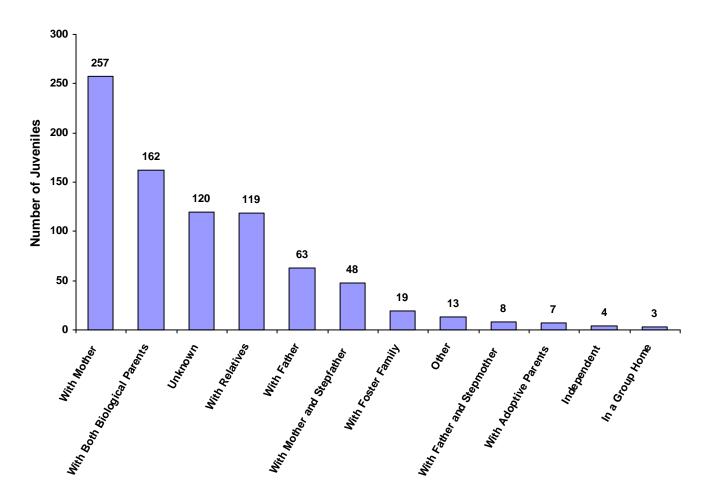

### 2008

### **State of Tennessee**

### **Annual Juvenile Court Statistical Report**

### Washington County Breakdown