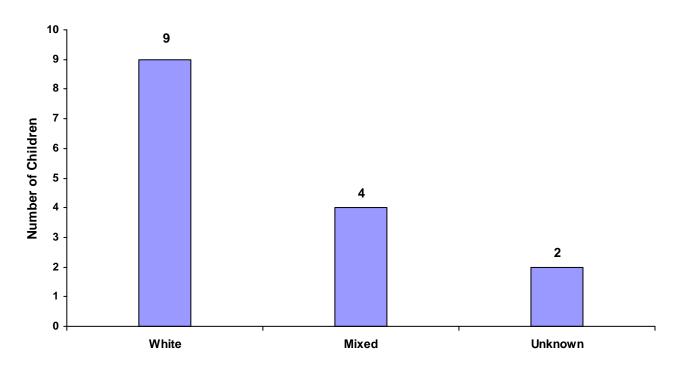

### 2008

### **State of Tennessee**

### **Annual Juvenile Court Statistical Report**

### Washington County Breakdown