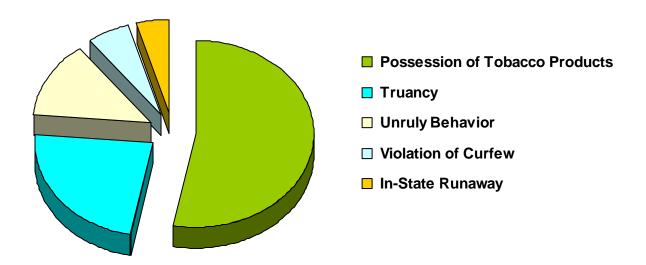

### 2008

### **State of Tennessee**

### **Annual Juvenile Court Statistical Report**

### Washington County Breakdown