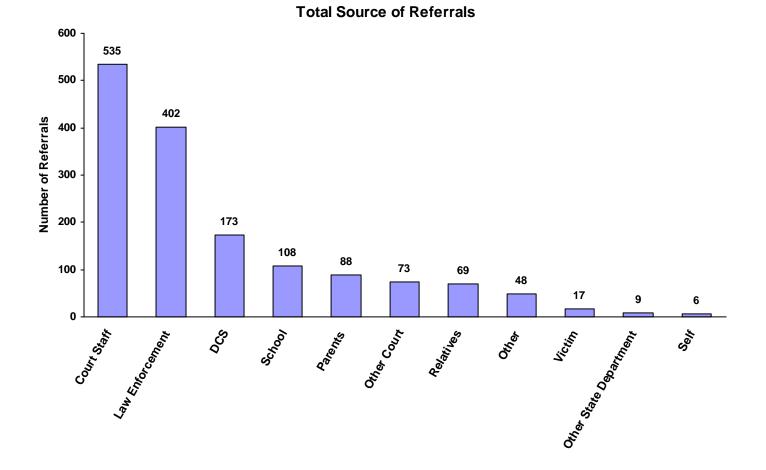

### 2008

### **State of Tennessee**

### **Annual Juvenile Court Statistical Report**

### Washington County Breakdown