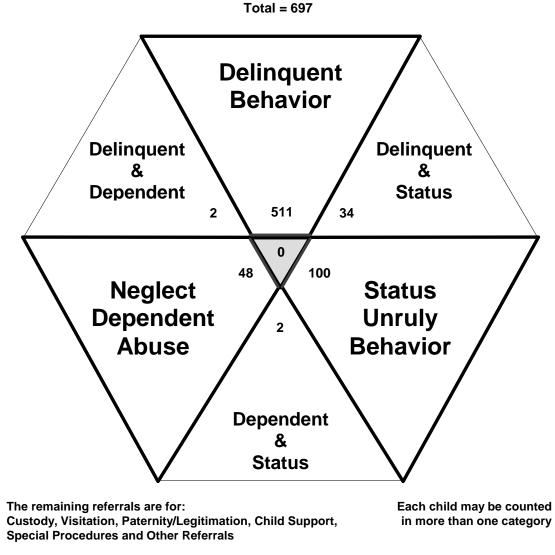

1               |
| Children Transferred to Adult Court                                                  |                  |
| Table/Chart – Children Transferred to Adult Court by Age, Race and Sex               | 32               |
| Outcomes by Type of Disposition                                                      |                  |
| Table – Outcomes by Type of Disposition, Race and Sex                                | 33               |
| Juvenile Court Referrals Disposed County-Wide Based on Number of Referrals           |                  |
| Table/Chart – Breakdown of Referrals by Court Personnel Executing the Action         | 34               |

### The Juvenile Court Referral Process for CY 2008



Delinquent, Dependent/Neglect/Abuse, and Status/Unruly Referrals for CY 2008



Total number of individual children for ALL referrals disposed by juvenile courts during CY 2008 equals 823

Children can have referrals in multiple categories. The drawing above shows that in the year 2008 there were 511 referrals to Washington County Juvenile Court for children with only delinquent offenses, 100 for those with only status/unruly behavior, and 48 for children with neglect, dependent or abuse referrals during the calendar year. There were 34 referrals for children that had a delinquent AND a status/unruly referral. There were 2 referrals for children with both delinquent behavior AND a neglect, dependent or abuse allegation. There were 2 referrals for children that had both a status/unruly referral AND a neglect, dependent or abuse allegation. Also, there were 0 referral