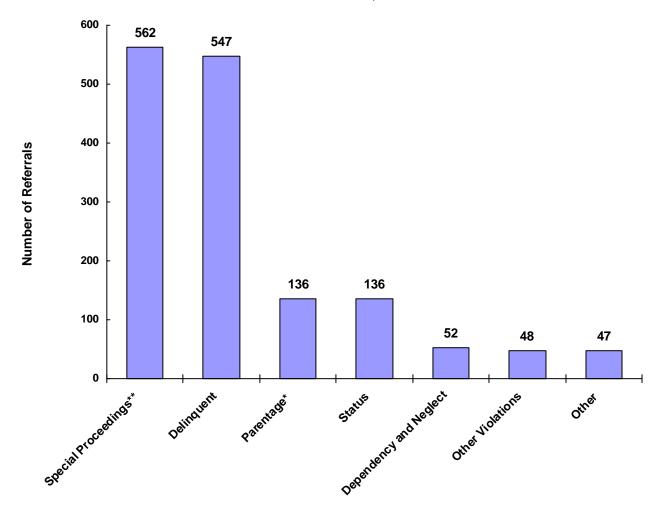

he drawing above shows that in the year 2008 there were 511 referrals to Washington County Juvenile Court for children with only delinquent offenses, 100 for those with only status/unruly behavior, and 48 for children with neglect, dependent or abuse referrals during the calendar year. There were 34 referrals for children that had a delinquent AND a status/unruly referral. There were 2 referrals for children with both delinquent behavior AND a neglect, dependent or abuse allegation. There were 2 referrals for children that had both a status/unruly referral AND a neglect, dependent or abuse allegation. Also, there were 0 referrals for children that had a delinquent referral, a status/unruly referral AND a neglect, dependent or abuse allegation.

### Referrals by Type of Offense in CY 2008



Total Referrals = 1,528

\* Parentage includes: Custody, Visitation, Paternity/Legitimation and Child Support \*\*Special Proceedings include: Judicial Review, Administrative Review, Foster Care Review, Request for Medical Treatment and Consent to Marry

Information from the Juvenile Court represents a total of 823 children and 1,383 cases that were reported to the TCJFCJ.

A Status offense is an offense committed by a child that if committed by an adult, would not be considered an offense or unlawful act. An example of this is smoking when not legally an adult.



| Referral Reason                  | Count | Percent |
|----------------------------------|-------|---------|
| Possession of Tobacco Products   | 72    | 52.94%  |
| Truancy                          | 32    | 23.53%  |
| Unru