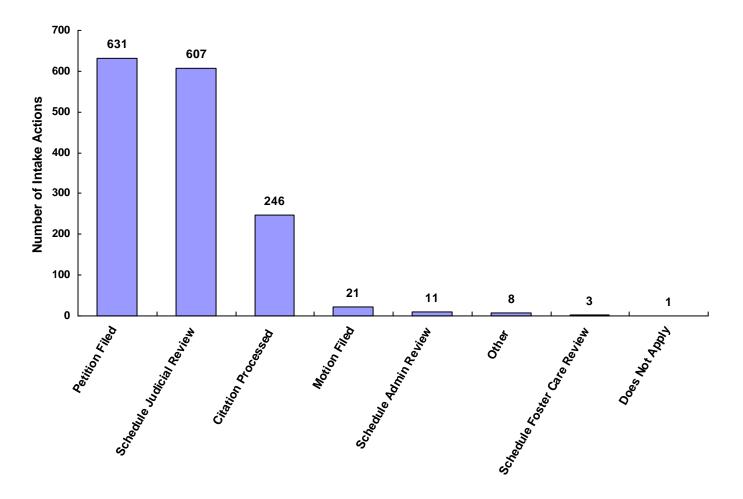

### 2008

### **State of Tennessee**

### **Annual Juvenile Court Statistical Report**

### Washington County Breakdown