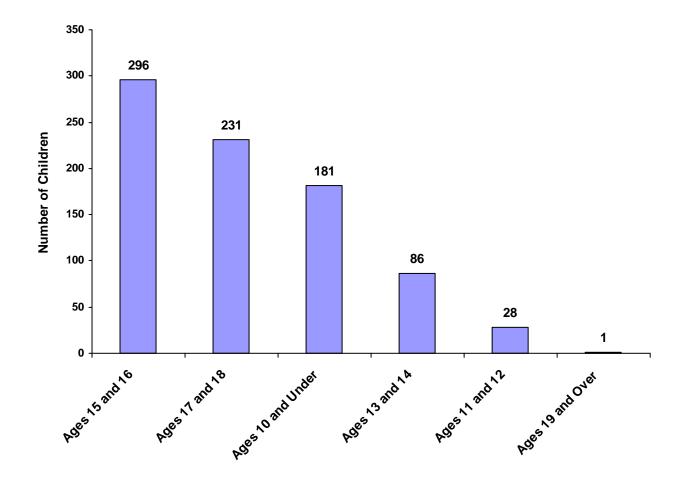

### 2008

### **State of Tennessee**

### **Annual Juvenile Court Statistical Report**

### Washington County Breakdown