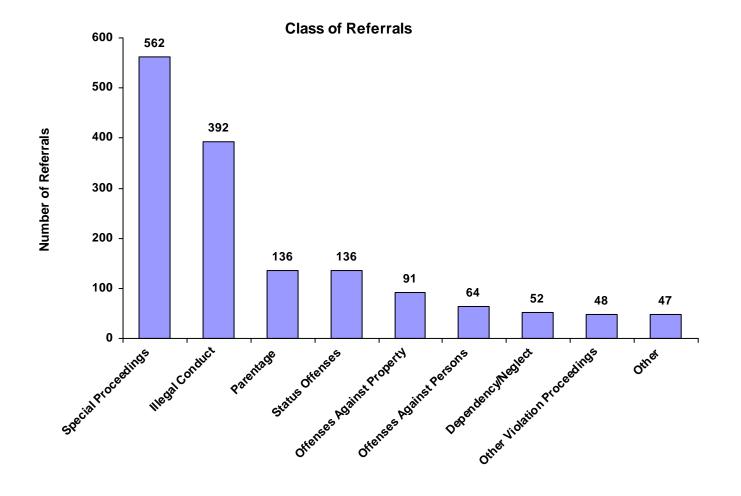

### 2008

### **State of Tennessee**

### **Annual Juvenile Court Statistical Report**

### Washington County Breakdown