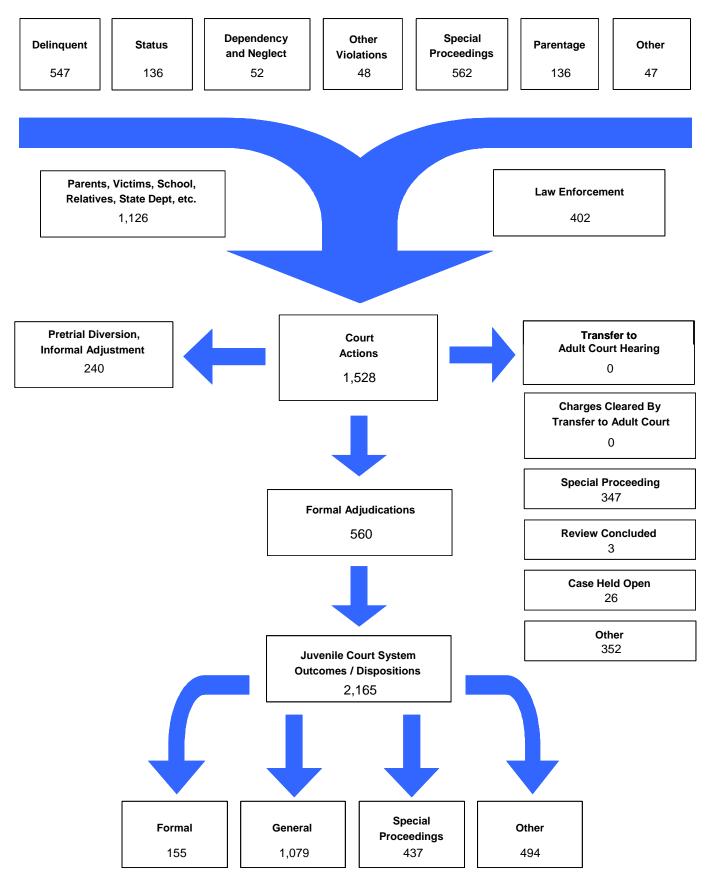

Formal and Informal Actions by Class of Referral, Race and Sex               | 31               |
| Children Transferred to Adult Court                                                  |                  |
| Table/Chart – Children Transferred to Adult Court by Age, Race and Sex               | 32               |
| Outcomes by Type of Disposition                                                      |                  |
| Table – Outcomes by Type of Disposition, Race and Sex                                | 33               |
| Juvenile Court Referrals Disposed County-Wide Based on Number of Referrals           |                  |
| Table/Chart – Breakdown of Referrals by Court Personnel Executing the Action         | 34               |

### The Juvenile Court Referral Process for CY 2008



Delinquent, Dependent/Neglect/Abuse, and Status/Unruly Referrals for CY 2008



Total number of individual children for ALL referrals disposed by juvenile courts during CY 2008 equals 823

Children can have referrals in multiple categories. The drawing above shows that in the year 2008 there were 511 referrals to Washington County Juvenile Court for children with only delinquent offenses, 100 for those with only status/unruly behavior, and 48 for children with neglect, dependent or abuse referrals during the calendar year. There were 34 referrals for children that had a delinquent AND a status/unruly referral. There were 2 referrals for children with both delinquent behavior AND a neglect, dependent or abuse allegation. There were 2 referrals for children that had both a status/unruly re