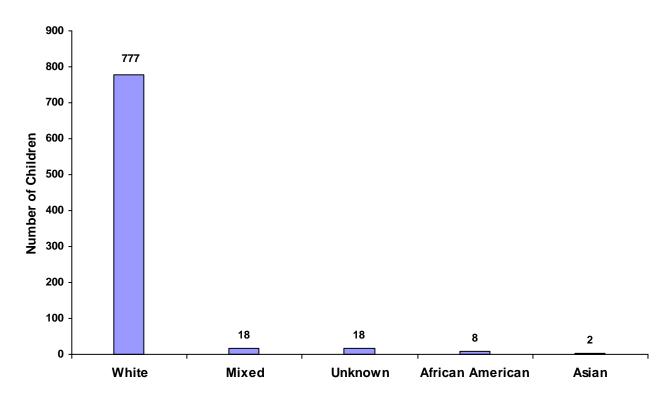

### 2008

### **State of Tennessee**

### **Annual Juvenile Court Statistical Report**

### Washington County Breakdown