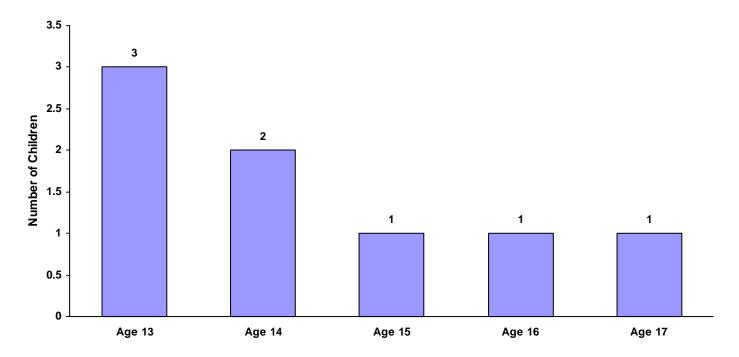

### 2008

### **State of Tennessee**

### **Annual Juvenile Court Statistical Report**

### Washington County Breakdown