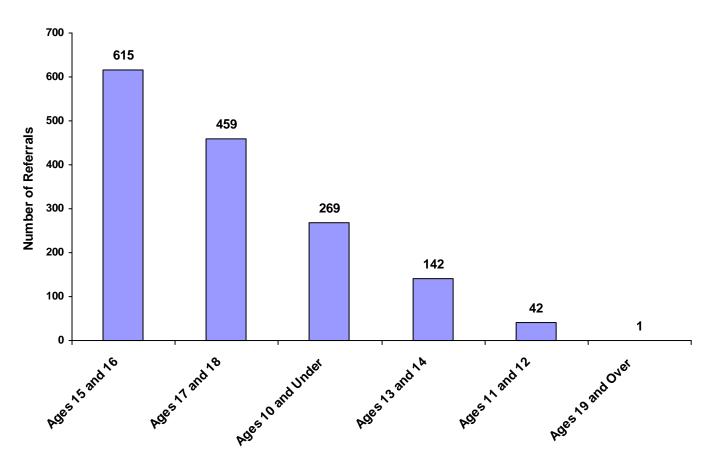

### 2008

### **State of Tennessee**

### **Annual Juvenile Court Statistical Report**

### Washington County Breakdown