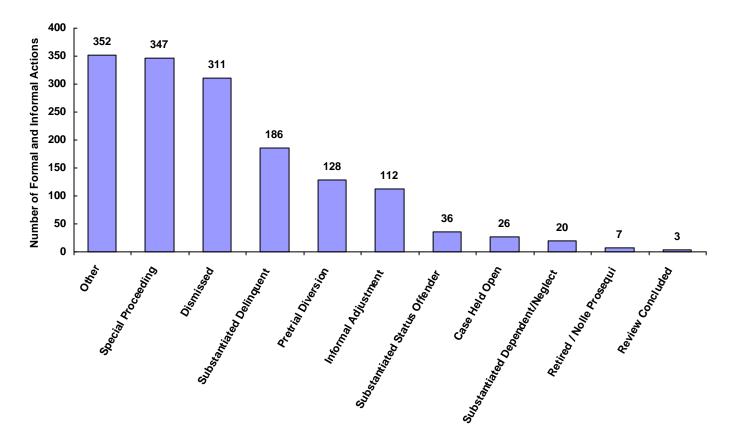

### 2008

### **State of Tennessee**

### **Annual Juvenile Court Statistical Report**

### Washington County Breakdown