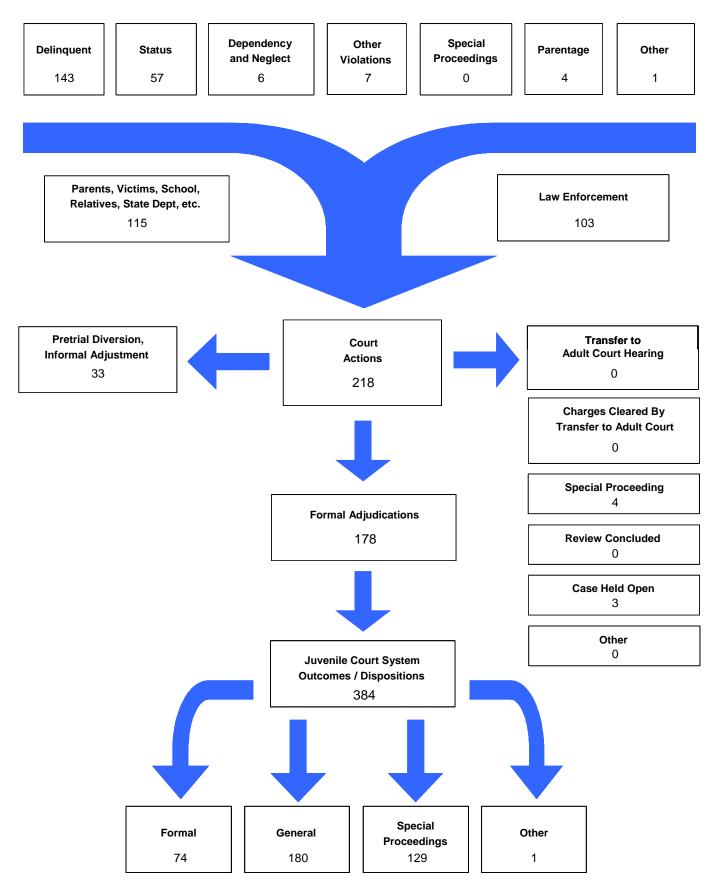

### The Juvenile Court Referral Process for CY 2008

Delinquent, Dependent/Neglect/Abuse, and Status/Unruly Referrals for CY 2008

Total = 199

The remaining referrals are for: Custody, Visitation, Paternity/Legitimation, Child Support, Special Procedures and Other Referrals

### Referrals by Type of Offense in CY 2008

<sup>\*</sup> Parentage includes: Custody, Visitation, Paternity/Legitimation and Child Support

Information from the Juvenile Court represents a total of 150 children and 180 cases that were reported to the TCJFCJ.

A Status offense is an offense committed by a child that if committed by an adult, would not be considered an offense or unlawful act. An example of this is smoking when not legally an adult.

<sup>\*\*</sup>Special Proceedings include: Judicial Review, Administrative Review, Foster Care Review, Request for Medical Treatment and Consent to Marry