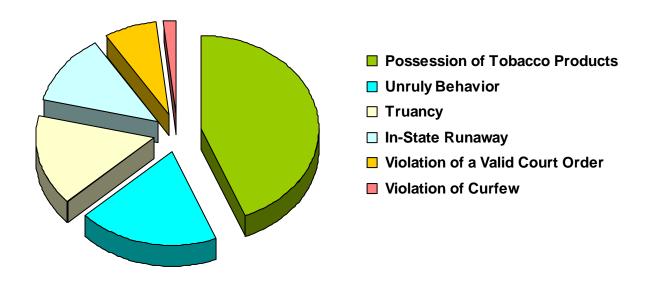

### Referrals for Status/Unruly Offenses in CY 2008 Total Status/Unruly Referrals = 57

| Referral Reason                  | Count | Percent |
|----------------------------------|-------|---------|
| Possession of Tobacco Products   | 25    | 43.86%  |
| Unruly Behavior                  | 11    | 19.30%  |
| Truancy                          | 9     | 15.79%  |
| In-State Runaway                 | 7     | 12.28%  |
| Violation of a Valid Court Order | 4     | 7.02%   |
| Violation of Curfew              | 1     | 1.75%   |
| Out-of-State Runaway             | 0     | 0.00%   |
| Total                            | 57    |         |