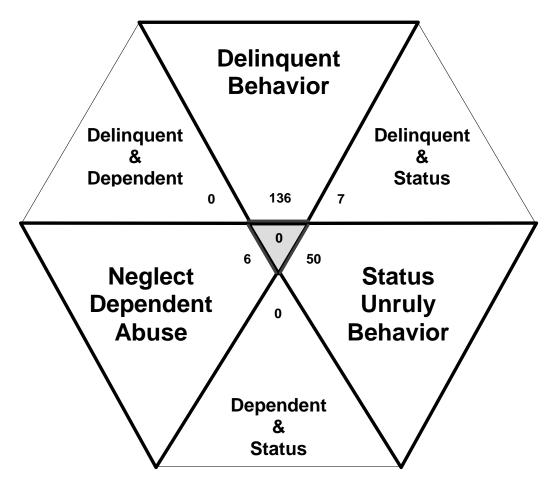

### The Juvenile Court Referral Process for CY 2008

Delinquent, Dependent/Neglect/Abuse, and Status/Unruly Referrals for CY 2008

Total = 199

The remaining referrals are for: Custody, Visitation, Paternity/Legitimation, Child Support, Special Procedures and Other Referrals

Each child may be counted in more than one category

Total number of individual children for ALL referrals disposed by juvenile courts during CY 2008 equals 150

Children can have referrals in multiple categories. The drawing above shows that in the year 2008 there were 136 referrals to White County Juvenile Court for children with only delinquent offenses, 50 for those with only status/unruly behavior, and 6 for children with neglect, dependent or abuse referrals during the calendar year. There were 7 referrals for children that had a delinquent AND a status/unruly referral. There were 0 referrals for children with both delinquent behavior AND a neglect, dependent or abuse allegation. There were 0 referrals for children that had both a status/unruly referral AND a neglect, dependent or abuse allegation. Also, there were 0 referrals for children that had a delinquent referral, a status/unruly referral AND a neglect, dependent or abuse allegation.