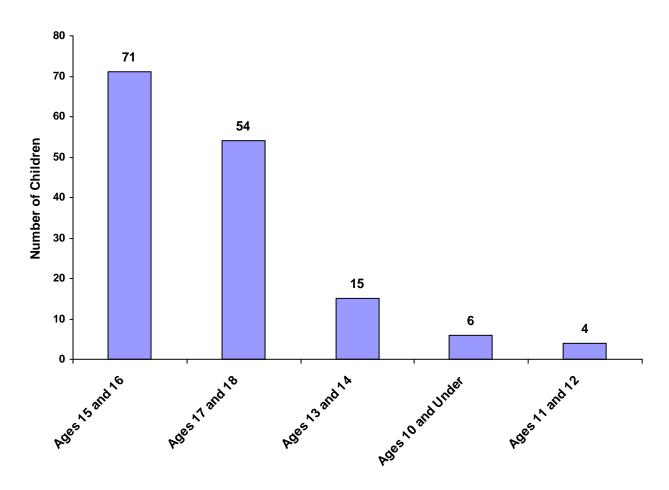

#### Children Referred by Age Group, Race and Sex for CY 2008

|                    | White<br>Male | African<br>American<br>Male | Other<br>Race<br>Male | White<br>Female | African<br>American<br>Female | Other<br>Race<br>Female | Unknown<br>Race or<br>Sex | Total | % of All<br>Children<br>Referred |
|--------------------|---------------|-----------------------------|-----------------------|-----------------|-------------------------------|-------------------------|---------------------------|-------|----------------------------------|
| Ages 10 and Under  | 5             | 0                           | 0                     | 1               | 0                             | 0                       | 0                         | 6     | 4.00%                            |
| Ages 11 through 12 | 2             | 0                           | 0                     | 2               | 0                             | 0                       | 0                         | 4     | 2.67%                            |
| Ages 13 through 14 | 10            | 0                           | 0                     | 5               | 0                             | 0                       | 0                         | 15    | 10.00%                           |
| Ages 15 through 16 | 49            | 0                           | 1                     | 20              | 1                             | 0                       | 0                         | 71    | 47.33%                           |
| Ages 17 through 18 | 36            | 0                           | 2                     | 15              | 0                             | 1                       | 0                         | 54    | 36.00%                           |
| Ages 19 and Over   | 0             | 0                           | 0                     | 0               | 0                             | 0                       | 0                         | 0     | 0.00%                            |
| Total              | 102           | 0                           | 3                     | 43              | 1                             | 1                       | 0                         | 150   |                                  |

#### **Total Children by Age Group**