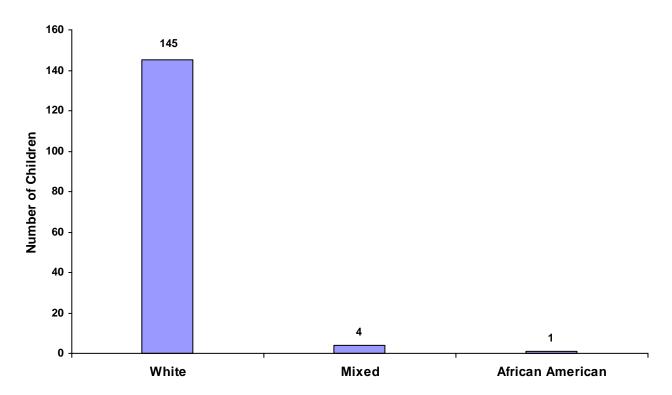

### Children Referred by Race and Sex for CY 2008

| Race             |       | Male | Female | Unknown | Total |
|------------------|-------|------|--------|---------|-------|
| White            |       | 102  | 43     | 0       | 145   |
| African American |       | 0    | 1      | 0       | 1     |
| Native American  |       | 0    | 0      | 0       | 0     |
| Asian            |       | 0    | 0      | 0       | 0     |
| Mixed            |       | 3    | 1      | 0       | 4     |
| Unknown          |       | 0    | 0      | 0       | 0     |
|                  | Total | 105  | 45     | 0       | 150   |

#### **Total Children by Race**