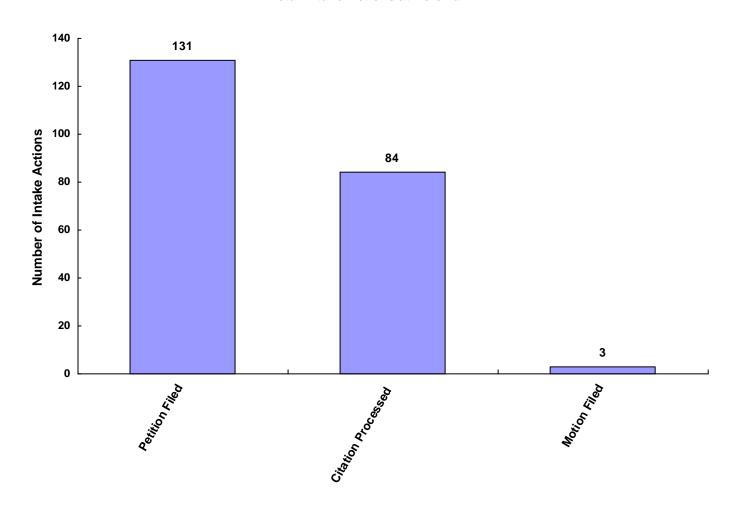

| 0             | 0                  | 0     | 0.00%         |
| Unknown                     | 0     | 0                   | 0             | 0      | 0                   | 0             | 0                  | 0     | 0.00%         |
| Does Not Apply              | 0     | 0                   | 0             | 0      | 0                   | 0             | 0                  | 0     | 0.00%         |
| Other                       | 0     | 0                   | 0             | 0      | 0                   | 0             | 0                  | 0     | 0.00%         |
| Totals                      | 147   | 0                   | 5             | 64     | 1                   | 1             | 0                  | 218   |               |

#### **Total Intake Actions at Referral**



Intake Actions of Referrals by Class of Offense, Race and Sex for CY 2008

|                                                | White<br>Male | African<br>American<br>Male | Other<br>Race<br>Male | White<br>Female | African<br>American<br>Female | Other<br>Race<br>Female | Unknown<br>Race or<br>Sex | Total |
|------------------------------------------------|---------------|-----------------------------|-----------------------|-----------------|-------------------------------|-------------------------|---------------------------|-------|
| Offenses Against Persons                       |               |                             |                       |                 |                               |                         |                           |       |
| Petition Filed