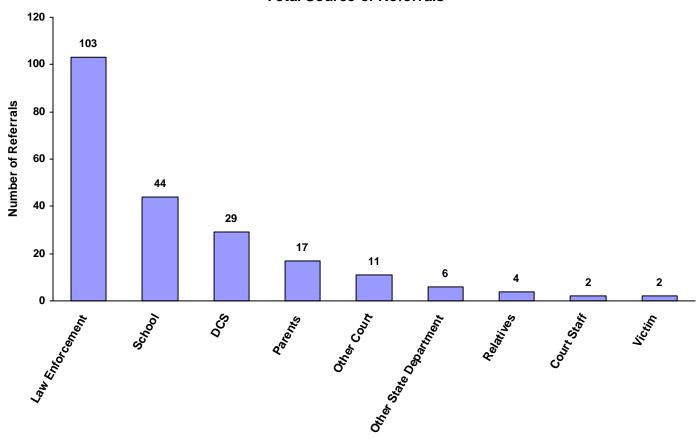

### Referrals by Type of Offense in CY 2008

<sup>\*</sup> Parentage includes: Custody, Visitation, Paternity/Legitimation and Child Support

Information from the Juvenile Court represents a total of 150 children and 180 cases that were reported to the TCJFCJ.