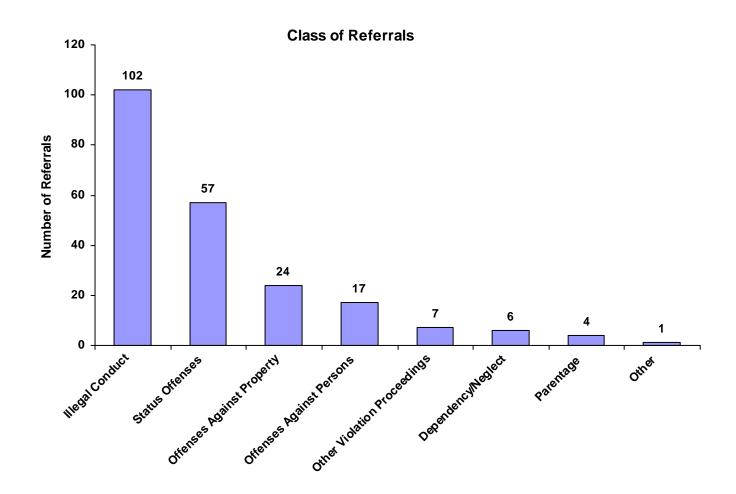

#### Class of Referrals by Race and Sex for CY 2008

|                             | White<br>Male | African<br>American<br>Male | Other<br>Race<br>Male | White<br>Female | African<br>American<br>Female | Other<br>Race<br>Female | Unknown<br>Race or<br>Sex | Total | % of<br>Total<br>Referrals |
|-----------------------------|---------------|-----------------------------|-----------------------|-----------------|-------------------------------|-------------------------|---------------------------|-------|----------------------------|
| Offenses Against Persons    | 14            | 0                           | 1                     | 2               | 0                             | 0                       | 0                         | 17    | 7.80%                      |
| Offenses Against Property   | 15            | 0                           | 0                     | 9               | 0                             | 0                       | 0                         | 24    | 11.01%                     |
| Illegal Conduct             | 66            | 0                           | 4                     | 32              | 0                             | 0                       | 0                         | 102   | 46.79%                     |
| Status Offenses             | 38            | 0                           | 0                     | 17              | 1                             | 1                       | 0                         | 57    | 26.15%                     |
| Dependency/Neglect          | 3             | 0                           | 0                     | 3               | 0                             | 0                       | 0                         | 6     | 2.75%                      |
| Other Violation Proceedings | 7             | 0                           | 0                     | 0               | 0                             | 0                       | 0                         | 7     | 3.21%                      |
| Parentage                   | 3             | 0                           | 0                     | 1               | 0                             | 0                       | 0                         | 4     | 1.83%                      |
| Special Proceedings         | 0             | 0                           | 0                     | 0               | 0                             | 0                       | 0                         | 0     | 0.00%                      |
| Other                       | 1             | 0                           | 0                     | 0               | 0                             | 0                       | 0                         | 1     | 0.46%                      |
| Totals                      | 147           | 0                           | 5                     | 64              | 1                             | 1                       | 0                         | 218   |                            |