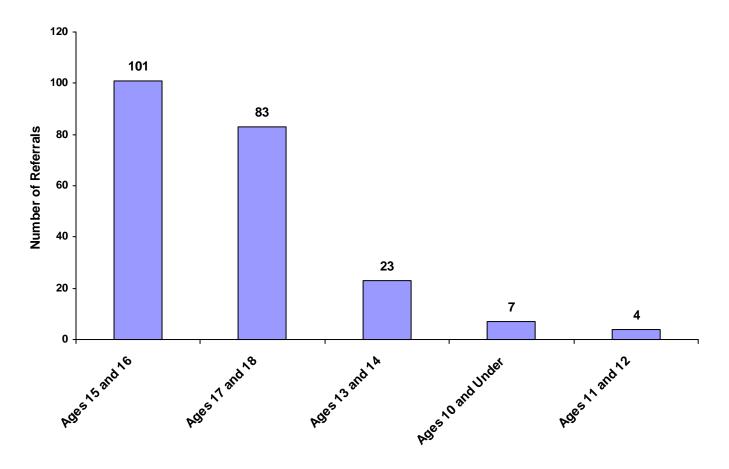

### Referrals by Age Group, Race and Sex for CY 2008

|                      | White<br>Male | African<br>American<br>Male | Other<br>Race<br>Male | White<br>Female | African<br>American<br>Female | Other<br>Race<br>Female | Unknown<br>Race or<br>Sex | Total | % of<br>Total<br>Referrals |
|----------------------|---------------|-----------------------------|-----------------------|-----------------|-------------------------------|-------------------------|---------------------------|-------|----------------------------|
| Birth through Age 10 | 6             | 0                           | 0                     | 1               | 0                             | 0                       | 0                         | 7     | 3.21%                      |
| Ages 11 and 12       | 2             | 0                           | 0                     | 2               | 0                             | 0                       | 0                         | 4     | 1.83%                      |
| Ages 13 and 14       | 17            | 0                           | 0                     | 6               | 0                             | 0                       | 0                         | 23    | 10.55%                     |
| Ages 15 and 16       | 66            | 0                           | 1                     | 33              | 1                             | 0                       | 0                         | 101   | 46.33%                     |
| Ages 17 and 18       | 56            | 0                           | 4                     | 22              | 0                             | 1                       | 0                         | 83    | 38.07%                     |
| Unknown Age          | 0             | 0                           | 0                     | 0               | 0                             | 0                       | 0                         | 0     | 0.00%                      |
| All Age Group Totals | 147           | 0                           | 5                     | 64              | 1                             | 1                       | 0                         | 218   |                            |

#### **Total Referrals by Age Group**