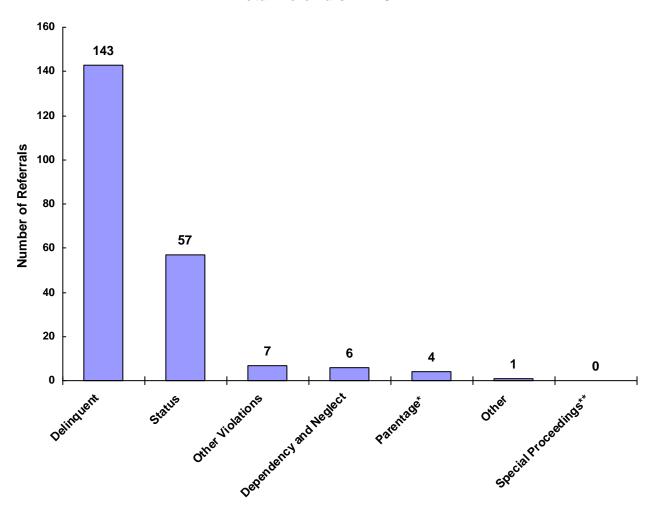

### Referrals by Type of Offense in CY 2008

<sup>\*</sup> Parentage includes: Custody, Visitation, Paternity/Legitimation and Child Support

Information from the Juvenile Court represents a total of 150 children and 180 cases that were reported to the TCJFCJ.

A Status offense is an offense committed by a child that if committed by an adult, would not be considered an offense or unlawful act. An example of this is smoking when not legally an adult.

<sup>\*\*</sup>Special Proceedings include: Judicial Review, Administrative Review, Foster Care Review, Request for Medical Treatment and Consent to Marry