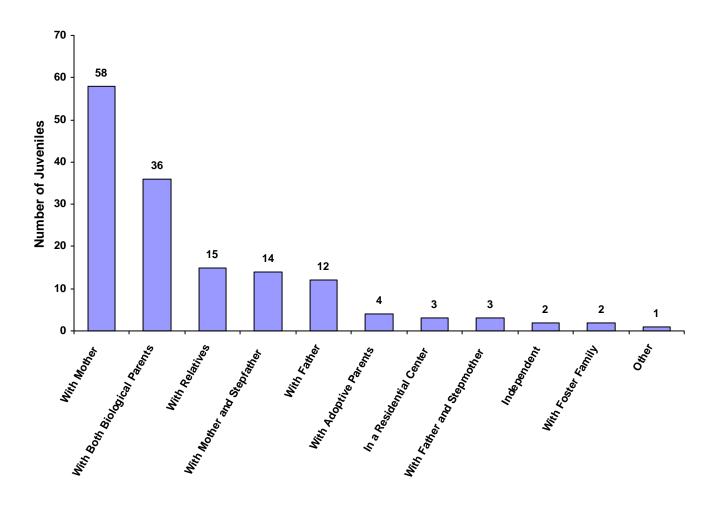

Living Arrangement of Juveniles by Race and Sex for CY 2008

|                              | White<br>Male | African<br>American<br>Male | Other<br>Race<br>Male | White<br>Female | African<br>American<br>Female | Other<br>Race<br>Female | Unknown<br>Race or<br>Sex | Total | % of All<br>Children<br>Referred |
|------------------------------|---------------|-----------------------------|-----------------------|-----------------|-------------------------------|-------------------------|---------------------------|-------|----------------------------------|
| With Both Biological Parents | 26            | 0                           | 2                     | 7               | 1                             | 0                       | 0                         | 36    | 24.00%                           |
| With Father and Stepmother   | 2             | 0                           | 0                     | 1               | 0                             | 0                       | 0                         | 3     | 2.00%                            |
| With Mother and Stepfather   | 10            | 0                           | 0                     | 4               | 0                             | 0                       | 0                         | 14    | 9.33%                            |
| With Mother                  | 36            | 0                           | 0                     | 22              | 0                             | 0                       | 0                         | 58    | 38.67%                           |
| With Father                  | 8             | 0                           | 0                     | 4               | 0                             | 0                       | 0                         | 12    | 8.00%                            |
| With Relatives               | 11            | 0                           | 0                     | 4               | 0                             | 0                       | 0                         | 15    | 10.00%                           |
| With Adoptive Parents        | 3             | 0                           | 1                     | 0               | 0                             | 0                       | 0                         | 4     | 2.67%                            |
| With Foster Family           | 1             | 0                           | 0                     | 0               | 0                             | 1                       | 0                         | 2     | 1.33%                            |
| In a Group Home              | 0             | 0                           | 0                     | 0               | 0                             | 0                       | 0                         | 0     | 0.00%                            |
| In a Residential Center      | 3             | 0                           | 0                     | 0               | 0                             | 0                       | 0                         | 3     | 2.00%                            |
| In an Institution            | 0             | 0                           | 0                     | 0               | 0                             | 0                       | 0                         | 0     | 0.00%                            |
| Independent                  | 1             | 0                           | 0                     | 1               | 0                             | 0                       | 0                         | 2     | 1.33%                            |
| Unknown                      | 0             | 0                           | 0                     | 0               | 0                             | 0                       | 0                         | 0     | 0.00%                            |
| Other                        | 1             | 0                           | 0                     | 0               | 0                             | 0                       | 0                         | 1     | 0.67%                            |
| Totals                       | 102           | 0                           | 3                     | 43              | 1                             | 1                       | 0                         | 150   |                                  |

#### **Living Arrangement of Juveniles**