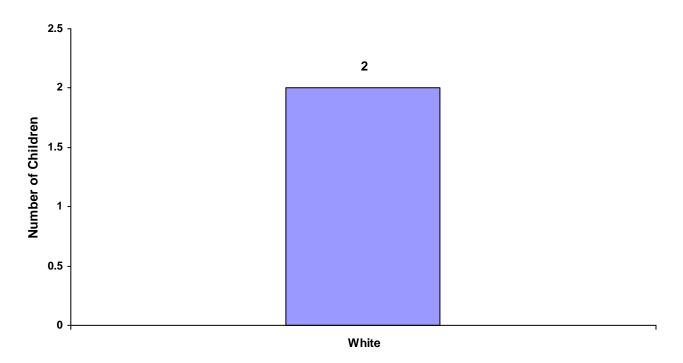

### Children of Hispanic Origin by Race and Sex for CY 2008

| Race             | Male | Female | Unknown | Total |
|------------------|------|--------|---------|-------|
| White            | 2    | 0      | 0       | 2     |
| African American | 0    | 0      | 0       | 0     |
| Native American  | 0    | 0      | 0       | 0     |
| Asian            | 0    | 0      | 0       | 0     |
| Mixed            | 0    | 0      | 0       | 0     |
| Unknown          | 0    | 0      | 0       | 0     |
| Total            | 2    | 0      | 0       | 2     |

### **Total Children of Hispanic Origin by Race**

Referrals by Type of Offense, Age Group, Race and Sex for CY 2008

|                      |       | White<br>Male | African<br>American<br>Male | Other<br>Race<br>Male | White<br>Female | African<br>American<br>Female | Other<br>Race<br>Female | Unknown<br>Race or<br>Sex | Total |
|----------------------|-------|---------------|-----------------------------|-----------------------|-----------------|-------------------------------|-------------------------|---------------------------|-------|
| Delinquent           |       |               |                             |                       |                 |                               |                         |                           |       |
| Ages 10 and Under    |       | 0             | 0                           | 0                     | 0               | 0                             | 0                       | 0                         | 0     |
| Ages 11 through 12   |       | 0             | 0                           | 0                     | 1               | 0                             | 0                       | 0                         | 1     |
| Ages 13 through 14   |       | 9             | 0                           | 0                     | 1               | 0                             | 0                       | 0                         | 10    |
| Ages 15 through 16   |       | 39            | 0                           | 1                     | 20              | 0                             | 0                       | 0                         | 60    |
| Ages 17 through 18   |       | 47            | 0                           | 4                     | 21              | 0                             | 0                       | 0                         | 72    |
| Ages 19 and Over     |       | 0             | 0                           | 0                     | 0               | 0                             | 0                       | 0                         | C     |
|                      | Total | 95            | 0                           | 5                     | 43              | 0                             | 0                       | 0                         | 143   |
| Status               |       |               |                             |                       |                 |                               |                         |                           |       |
| Ages 10 and Under    |       | 1             | 0                           | 0                     | 0               | 0                             | 0                       | 0                         | 1     |
| Ages 11 through 12   |       | 2             | 0                           | 0                     | 1               | 0                             | 0                       | 0                         | 3     |
| Ages 13 through 14   |       | 5             | 0                           | 0                     | 2               | 0                             | 0                       | 0                         | 7     |
| Ages 15 through 16   |       | 24            | 0                           | 0                     | 13              | 1                             | 0                       | 0                         | 38    |
| Ages 17 through 18   |       | 6             | 0                           | 0                     | 1               | 0                             | 1                       | 0                         | 8     |
| Ages 19 and Over     |       | 0             | 0                           | 0                     | 0               | 0                             | 0                       | 0                         | (     |
|                      | Total | 38            | 0                           | 0                     | 17              | 1                             | 1                       | 0                         | 57    |
| Dependency and Negle | ect   |               |                             |                       |                 |                               |                         |                           |       |
| Ages 10 and Under    |       | 1             | 0                           | 0                     | 0               | 0                             | 0                       | 0                         | 1     |
| Ages 11 through 12   |       | 0             | 0                           | 0                     | 0               | 0                             | 0                       | 0                         | (     |
| Ages 13 through 14   |       | 0             | 0                           | 0                     | 3               | 0                             | 0                       | 0                         | 3     |
| Ages 15 through 16   |       | 2             | 0                           | 0                     | 0               | 0                             | 0                       | 0                         | 2     |
| Ages 17 through 18   |       | 0             | 0                           | 0                     | 0               | 0                             | 0                       | 0                         | (     |
| Ages 19 and Over     |       | 0             | 0                           | 0                     | 0               | 0                             | 0                       | 0                         | C     |
|                      | Total | 3             | 0                           | 0                     | 3               | 0                             | 0                       | 0                         | ε     |
| Other Violations     |       |               |                             |                       |                 |                               |                         |                           |       |
| Ages 10 and Under    |       | 1             | 0                           | 0                     | 0               | 0                             | 0                       | 0                         | 1     |
| Ages 11 through 12   |       | 0             | 0                           | 0                     | 0               | 0                             | 0                       | 0                         | C     |
| Ages 13 through 14   |       | 3             | 0                           | 0                     | 0               | 0                             | 0                       | 0                         | 3     |
| Ages 15 through 16   |       | 1             | 0                           | 0                     | 0               | 0                             | 0                       | 0                         | 1     |
| Ages 17 through 18   |       | 2             | 0                           | 0                     | 0               | 0                             | 0                       | 0                         | 2     |
| Ages 19 and Over     |       | 0             | 0                           | 0                     | 0               | 0                             | 0                       | 0                         | C     |
|                      | Total | 7             | 0                           | 0                     | 0               | 0                             | 0                       | 0                         | 7     |