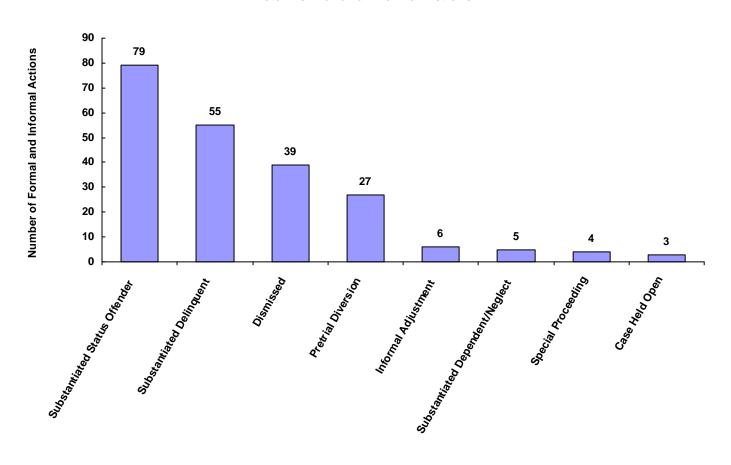

|
| Unknown                            | 0             | 0                           | 0                     | 0               | 0                             | 0                       | 0                         | 0     | 0.00%                      |
| Other                              | 0             | 0                           | 0                     | 0               | 0                             | 0                       | 0                         | 0     | 0.00%                      |
| Totals                             | 147           | 0                           | 5                     | 64              | 1                             | 1                       | 0                         | 218   |                            |

#### **Total Formal and Informal Actions**



#### Formal and Informal Actions by Type of Offense, Race and Sex for CY 2008

|                                            | White<br>Male | African<br>American<br>Male | Other<br>Race<br>Male | White<br>Female | African<br>American<br>Female | Other<br>Race<br>Female | Unknown<br>Race or<br>Sex | Total |
|--------------------------------------------|---------------|-----------------------------|-----------------------|-----------------|-------------------------------|-------------------------|---------------------------|-------|
| <u>Delinquent</u>                          |               |                             |                       |                 |                               |                         |                           |       |
| Complaint Substantiated Status