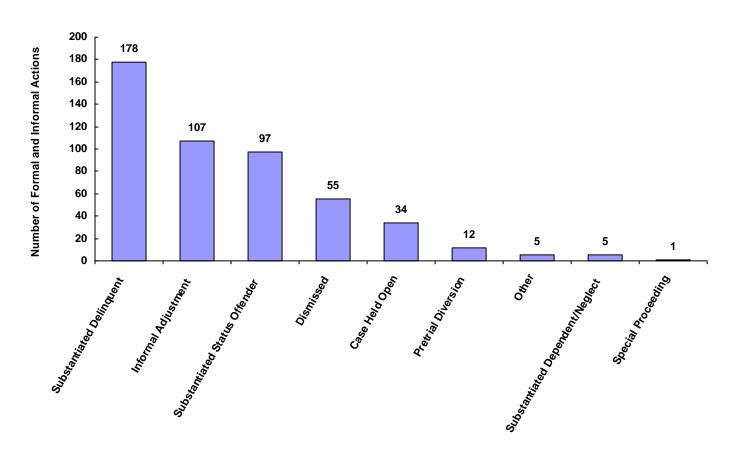

### Last Grade Completed by Children by Race and Sex for CY 2008

|                       | White<br>Male | African<br>American<br>Male | Other<br>Race<br>Male | White<br>Female | African<br>American<br>Female | Other<br>Race<br>Female | Unknown<br>Race or<br>Sex | Total | % of All<br>Children<br>Referred |
|-----------------------|---------------|-----------------------------|-----------------------|-----------------|-------------------------------|-------------------------|---------------------------|-------|----------------------------------|
| Too Young for School  | 0             | 0                           | 0                     | 0               | 0                             | 0                       | 0                         | 0     | 0.00%                            |
| Preschool             | 3             | 0                           | 0                     | 0               | 0                             | 0                       | 0                         | 3     | 0.87%                            |
| Kindergarten          | 1             | 0                           | 0                     | 0               | 0                             | 0                       | 0                         | 1     | 0.29%                            |
| 1st Grade             | 1             | 1                           | 0                     | 0               | 0                             | 0                       | 0                         | 2     | 0.58%                            |
| 2nd Grade             | 0             | 1                           | 0                     | 0               | 0                             | 0                       | 0                         | 1     | 0.29%                            |
| 3rd Grade             | 2             | 0                           | 0                     | 3               | 0                             | 0                       | 0                         | 5     | 1.45%                            |
| 4th Grade             | 3             | 0                           | 0                     | 1               | 0                             | 0                       | 0                         | 4     | 1.16%                            |
| 5th Grade             | 7             | 0                           | 0                     | 1               | 0                             | 0                       | 0                         | 8     | 2.31%                            |
| 6th Grade             | 8             | 1                           | 0                     | 6               | 0                             | 0                       | 0                         | 15    | 4.34%                            |
| 7th Grade             | 12            | 0                           | 0                     | 6               | 0                             | 0                       | 0                         | 18    | 5.20%                            |
| 8th Grade             | 22            | 0                           | 1                     | 9               | 0                             | 1                       | 0                         | 33    | 9.54%                            |
| 9th Grade             | 46            | 6                           | 0                     | 15              | 1                             | 0                       | 0                         | 68    | 19.65%                           |
| 10th Grade            | 57            | 9                           | 2                     | 31              | 2                             | 0                       | 0                         | 101   | 29.19%                           |
| 11th Grade            | 36            | 4                           | 0                     | 20              | 5                             | 0                       | 0                         | 65    | 18.79%                           |
| 12th Grade            | 6             | 1                           | 0                     | 2               | 0                             | 0                       | 0                         | 9     | 2.60%                            |
| Non-Graded Special Ed | 0             | 0                           | 0                     | 0               | 0                             | 0                       | 0                         | 0     | 0.00%                            |
| GED                   | 8             | 0                           | 0                     | 0               | 0                             | 0                       | 0                         | 8     | 2.31%                            |
| Graduated             | 0             | 0                           | 0                     | 0               | 0                             | 0                       | 0                         | 0     | 0.00%                            |
| Never Attended School | 0             | 0                           | 0                     | 0               | 0                             | 0                       | 0                         | 0     | 0.00%                            |
| Unknown               | 3             | 1                           | 0                     | 1               | 0                             | 0                       | 0                         | 5     | 1.45%                            |
| Other                 | 0             | 0                           | 0                     | 0               | 0                             | 0                       | 0                         | 0     | 0.00%                            |
| Totals                | 215           | 24                          | 3                     | 95              | 8                             | 1                       | 0                         | 346   |                                  |