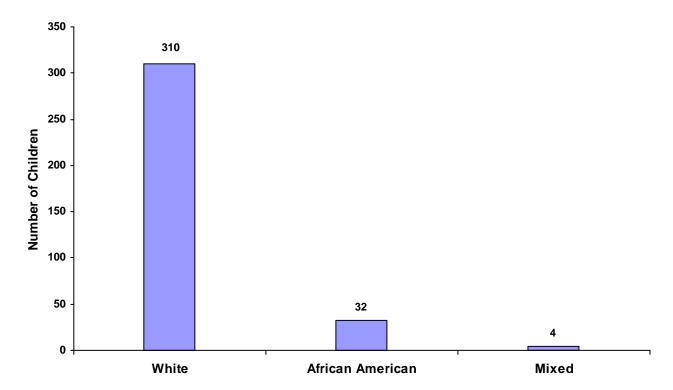

### Children Referred by Race and Sex for CY 2008

| Race             |       | Male | Female | Unknown | Total |
|------------------|-------|------|--------|---------|-------|
| White            |       | 215  | 95     | 0       | 310   |
| African American |       | 24   | 8      | 0       | 32    |
| Native American  |       | 0    | 0      | 0       | 0     |
| Asian            |       | 0    | 0      | 0       | 0     |
| Mixed            |       | 3    | 1      | 0       | 4     |
| Unknown          |       | 0    | 0      | 0       | 0     |
|                  | Total | 242  | 104    | 0       | 346   |

#### **Total Children by Race**