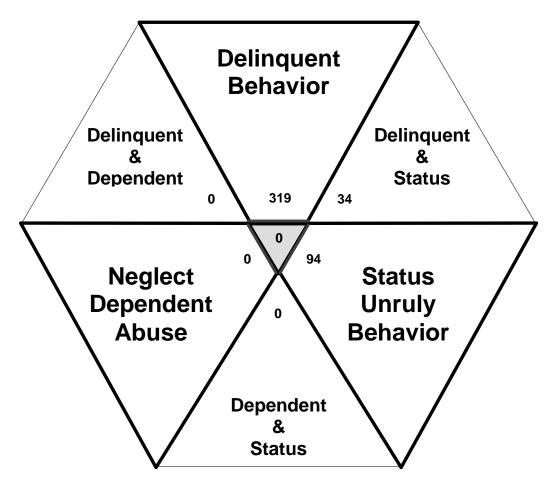

Total number of individual children for ALL referrals disposed by juvenile courts during CY 2008 equals 346

Children can have referrals in multiple categories. The drawing above shows that in the year 2008 there were 319 referrals to Franklin County Juvenile Court for children with only delinquent offenses, 94 for those with only status/unruly behavior, and 0 for children with neglect, dependent or abuse referrals during the calendar year. There were 34 referrals for children that had a delinquent AND a status/unruly referral. There were 0 referrals for children with both delinquent behavior AND a neglect, dependent or abuse allegation. There were 0 referrals for children that had both a status/unruly referral AND a neglect, dependent or abuse allegation. Also, there were 0 referrals for children that had a delinquent referral, a status/unruly referral AND a neglect, dependent or abuse allegation.