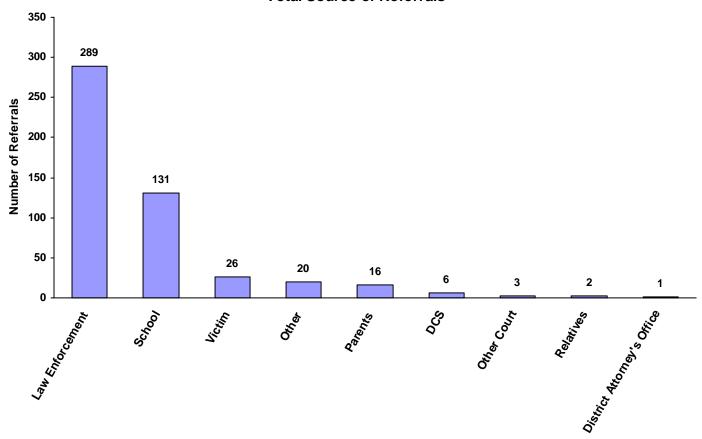

0     | 0.00%                      |
| Unknown                    | 0             | 0                           | 0                     | 0               | 0                             | 0                       | 0                         | 0     | 0.00%                      |
| Other                      | 14            | 3                           | 0                     | 2               | 1                             | 0                       | 0                         | 20    | 4.05%                      |
| Totals                     | 320           | 35                          | 4                     | 121             | 13                            | 1                       | 0                         | 494   |                            |

#### **Total Source of Referrals**



Six Most Frequent Referral Reasons by Source, Race and Sex for CY 2008

|                                           | White<br>Male | African<br>American<br>Male | Other<br>Race<br>Male | White<br>Female | African<br>American<br>Female | Other<br>Race<br>Female | Unknown<br>Race or<br>Sex | Tota |
|-------------------------------------------|---------------|-----------------------------|-----------------------|-----------------|-------------------------------|-------------------------|---------------------------|------|
| Law Enforcement                           |               |                             |                       |                 |                               |                         |                           |      |
| 1 . Traffic                               |