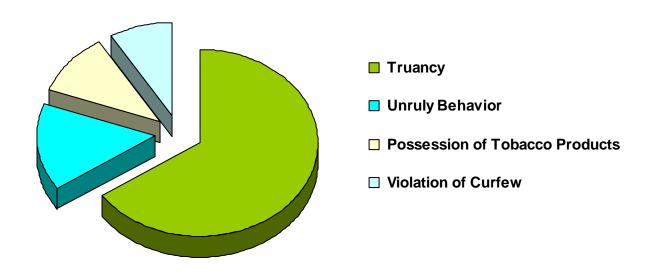

### Referrals for Status/Unruly Offenses in CY 2008 Total Status/Unruly Referrals = 128

| Referral Reason                  | Count | Percent |
|----------------------------------|-------|---------|
| Truancy                          | 84    | 65.63%  |
| Unruly Behavior                  | 19    | 14.84%  |
| Possession of Tobacco Products   | 14    | 10.94%  |
| Violation of Curfew              | 11    | 8.59%   |
| Violation of a Valid Court Order | 0     | 0.00%   |
| Out-of-State Runaway             | 0     | 0.00%   |
| In-State Runaway                 | 0     | 0.00%   |
| Total                            | 128   |         |