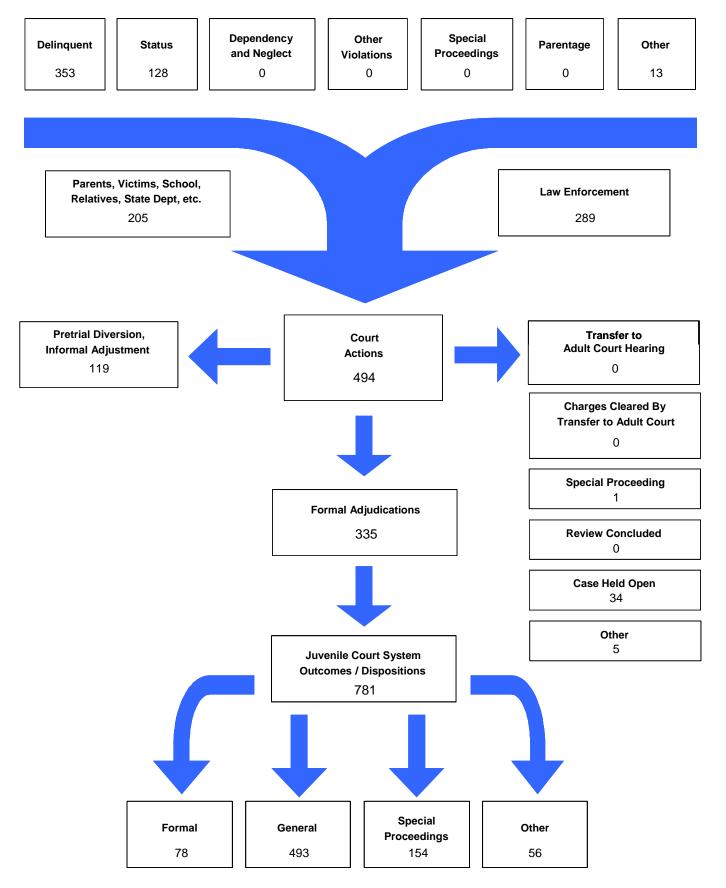

### The Juvenile Court Referral Process for CY 2008

Delinquent, Dependent/Neglect/Abuse, and Status/Unruly Referrals for CY 2008

Total = 447

The remaining referrals are for: Custody, Visitation, Paternity/Legitimation, Child Support, Special Procedures and Other Referrals Each child may be counted in more than one category

Total number of individual children for ALL referrals disposed by juvenile courts during CY 2008 equals 346

Children can have referrals in multiple categories. The drawing above shows that in the year 2008 there were 319 referrals to Franklin County Juvenile Court for children with only delinquent offenses, 94 for those with only status/unruly behavior, and 0 for children with neglect, dependent or abuse referrals during the calendar year. There were 34 referrals for children that had a delinquent AND a status/unruly referral. There were 0 referrals for children with both delinquent behavior AND a neglect, dependent or abuse allegation. There were 0 referrals for children that had both a status/unruly referral AND a neglect, dependent or abuse allegation. Also, there were 0 referrals for children that had a delinquent referral, a status/unruly referral AND a neglect, dependent or abuse allegation.

### Referrals by Type of Offense in CY 2008

<sup>\*</sup> Parentage includes: Custody, Visitation, Paternity/Legitimation and Child Support

Information from the Juvenile Court represents a total of 346 children and 412 cases that were reported to the TCJFCJ.

A Status offense is an offense committed by a child that if committed by an adult, would not be considered an offense or unlawful act. An example of this is smoking when not legally an adult.

<sup>\*\*</sup>Special Proceedings include: Judicial Review, Administrative Review, Foster Care Review, Request for Medical Treatment and Consent to Marry