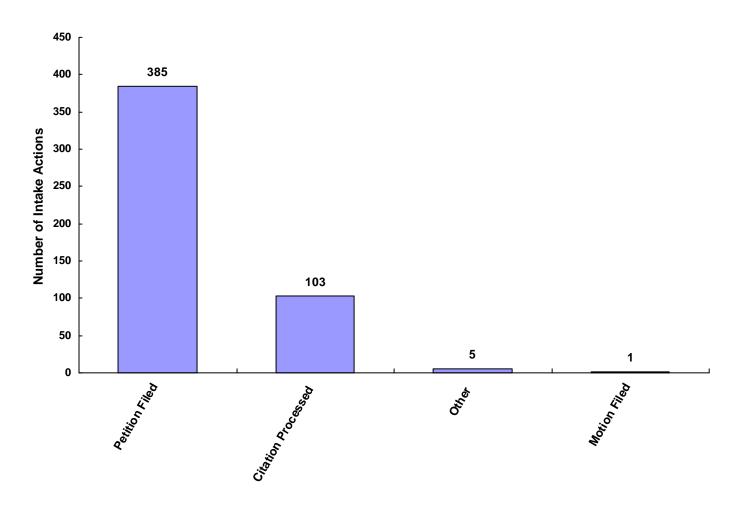

00%                      |
| Does Not Apply              | 0             | 0                           | 0                     | 0               | 0                             | 0                       | 0                         | 0     | 0.00%                      |
| Other                       | 3             | 0                           | 0                     | 2               | 0                             | 0                       | 0                         | 5     | 1.01%                      |
| Totals                      | 320           | 35                          | 4                     | 121             | 13                            | 1                       | 0                         | 494   |                            |

#### **Total Intake Actions at Referral**



Intake Actions of Referrals by Class of Offense, Race and Sex for CY 2008

|                                                                                                                                       | White<br>Male          | African<br>American<br>Male | Other<br>Race<br>Male | White<br>Female        | African<br>American<br>Female | Other<br>Race<br>Female | Unknown<br>Race or<br>Sex | Total |
|---------------------------------------------------------------------------------------------------------------------------------------|------------------------|-----------------------------|-----------------------|------------------------|-------------------------------|-------------------------|---------------------------|-------|
| Offenses Against Persons