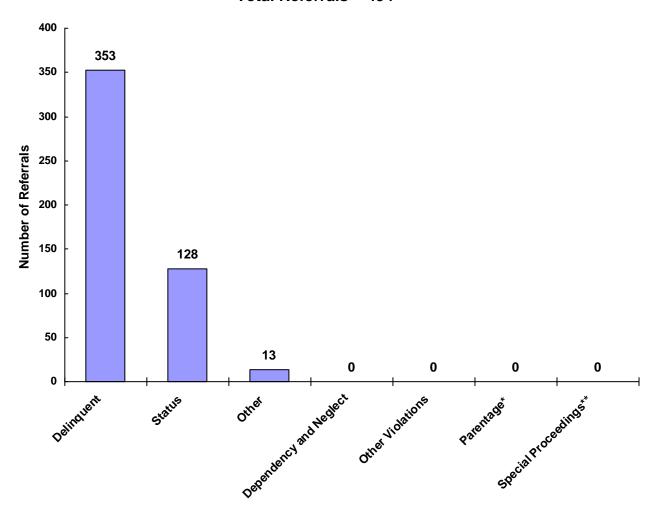

### Referrals by Type of Offense in CY 2008

<sup>\*</sup> Parentage includes: Custody, Visitation, Paternity/Legitimation and Child Support

Information from the Juvenile Court represents a total of 346 children and 412 cases that were reported to the TCJFCJ.

A Status offense is an offense committed by a child that if committed by an adult, would not be considered an offense or unlawful act. An example of this is smoking when not legally an adult.

<sup>\*\*</sup>Special Proceedings include: Judicial Review, Administrative Review, Foster Care Review, Request for Medical Treatment and Consent to Marry