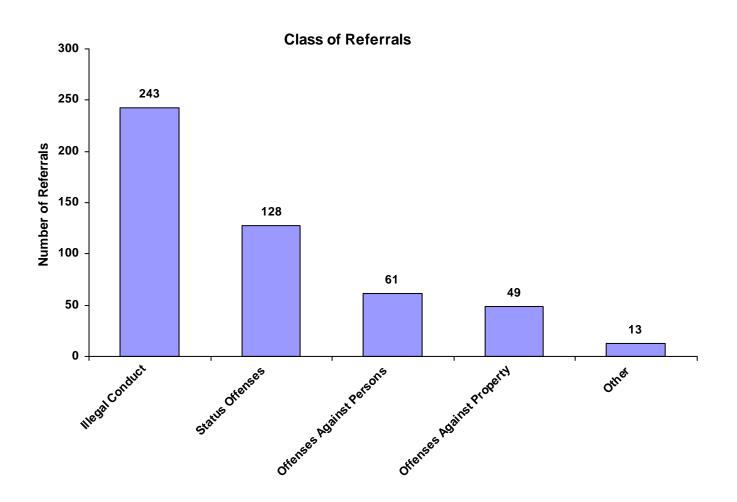

#### Class of Referrals by Race and Sex for CY 2008

|                             | White<br>Male | African<br>American<br>Male | Other<br>Race<br>Male | White<br>Female | African<br>American<br>Female | Other<br>Race<br>Female | Unknown<br>Race or<br>Sex | Total | % of<br>Total<br>Referrals |
|-----------------------------|---------------|-----------------------------|-----------------------|-----------------|-------------------------------|-------------------------|---------------------------|-------|----------------------------|
| Offenses Against Persons    | 34            | 8                           | 2                     | 17              | 0                             | 0                       | 0                         | 61    | 12.35%                     |
| Offenses Against Property   | 32            | 2                           | 0                     | 12              | 3                             | 0                       | 0                         | 49    | 9.92%                      |
| Illegal Conduct             | 165           | 22                          | 1                     | 49              | 6                             | 0                       | 0                         | 243   | 49.19%                     |
| Status Offenses             | 81            | 2                           | 1                     | 39              | 4                             | 1                       | 0                         | 128   | 25.91%                     |
| Dependency/Neglect          | 0             | 0                           | 0                     | 0               | 0                             | 0                       | 0                         | 0     | 0.00%                      |
| Other Violation Proceedings | 0             | 0                           | 0                     | 0               | 0                             | 0                       | 0                         | 0     | 0.00%                      |
| Parentage                   | 0             | 0                           | 0                     | 0               | 0                             | 0                       | 0                         | 0     | 0.00%                      |
| Special Proceedings         | 0             | 0                           | 0                     | 0               | 0                             | 0                       | 0                         | 0     | 0.00%                      |
| Other                       | 8             | 1                           | 0                     | 4               | 0                             | 0                       | 0                         | 13    | 2.63%                      |
| Totals                      | 320           | 35                          | 4                     | 121             | 13                            | 1                       | 0                         | 494   |                            |