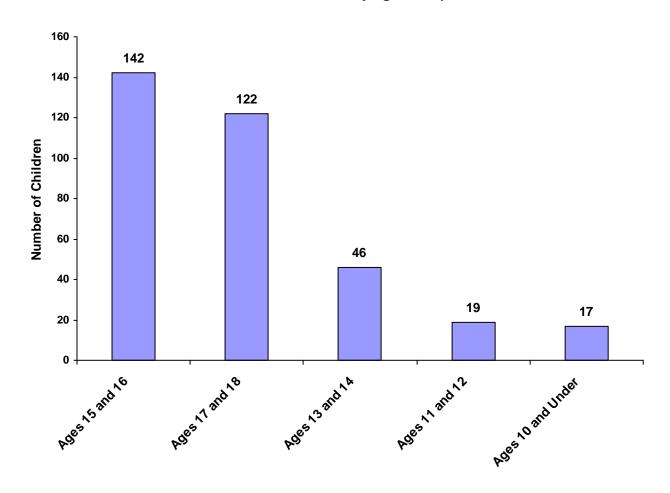

#### Children Referred by Age Group, Race and Sex for CY 2008

|                    | White<br>Male | African<br>American<br>Male | Other<br>Race<br>Male | White<br>Female | African<br>American<br>Female | Other<br>Race<br>Female | Unknown<br>Race or<br>Sex | Total | % of All<br>Children<br>Referred |
|--------------------|---------------|-----------------------------|-----------------------|-----------------|-------------------------------|-------------------------|---------------------------|-------|----------------------------------|
| Ages 10 and Under  | 10            | 2                           | 0                     | 5               | 0                             | 0                       | 0                         | 17    | 4.91%                            |
| Ages 11 through 12 | 13            | 1                           | 0                     | 5               | 0                             | 0                       | 0                         | 19    | 5.49%                            |
| Ages 13 through 14 | 28            | 0                           | 1                     | 15              | 1                             | 1                       | 0                         | 46    | 13.29%                           |
| Ages 15 through 16 | 85            | 15                          | 0                     | 39              | 3                             | 0                       | 0                         | 142   | 41.04%                           |
| Ages 17 through 18 | 79            | 6                           | 2                     | 31              | 4                             | 0                       | 0                         | 122   | 35.26%                           |
| Ages 19 and Over   | 0             | 0                           | 0                     | 0               | 0                             | 0                       | 0                         | 0     | 0.00%                            |
| Total              | 215           | 24                          | 3                     | 95              | 8                             | 1                       | 0                         | 346   |                                  |

#### **Total Children by Age Group**