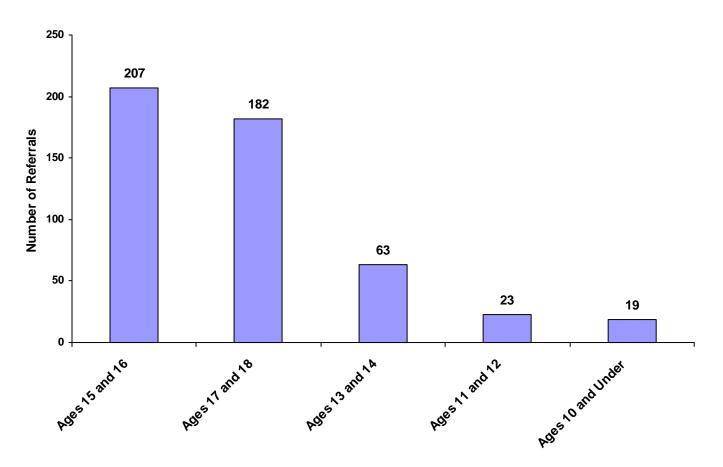

### Referrals by Age Group, Race and Sex for CY 2008

|                      | White<br>Male | African<br>American<br>Male | Other<br>Race<br>Male | White<br>Female | African<br>American<br>Female | Other<br>Race<br>Female | Unknown<br>Race or<br>Sex | Total | % of<br>Total<br>Referrals |
|----------------------|---------------|-----------------------------|-----------------------|-----------------|-------------------------------|-------------------------|---------------------------|-------|----------------------------|
| Birth through Age 10 | 11            | 2                           | 0                     | 6               | 0                             | 0                       | 0                         | 19    | 3.85%                      |
| Ages 11 and 12       | 17            | 1                           | 0                     | 5               | 0                             | 0                       | 0                         | 23    | 4.66%                      |
| Ages 13 and 14       | 39            | 0                           | 2                     | 19              | 2                             | 1                       | 0                         | 63    | 12.75%                     |
| Ages 15 and 16       | 134           | 21                          | 0                     | 48              | 4                             | 0                       | 0                         | 207   | 41.90%                     |
| Ages 17 and 18       | 119           | 11                          | 2                     | 43              | 7                             | 0                       | 0                         | 182   | 36.84%                     |
| Unknown Age          | 0             | 0                           | 0                     | 0               | 0                             | 0                       | 0                         | 0     | 0.00%                      |
| All Age Group Totals | 320           | 35                          | 4                     | 121             | 13                            | 1                       | 0                         | 494   |                            |

#### **Total Referrals by Age Group**