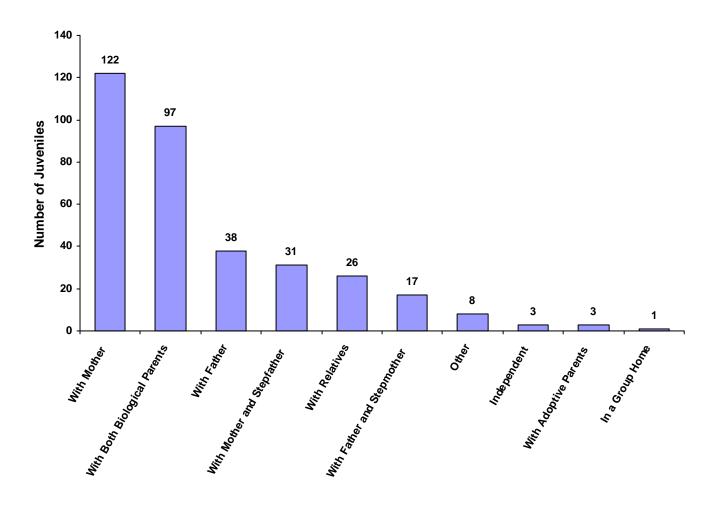

Living Arrangement of Juveniles by Race and Sex for CY 2008

|                              | White<br>Male | African<br>American<br>Male | Other<br>Race<br>Male | White<br>Female | African<br>American<br>Female | Other<br>Race<br>Female | Unknown<br>Race or<br>Sex | Total | % of All<br>Children<br>Referred |
|------------------------------|---------------|-----------------------------|-----------------------|-----------------|-------------------------------|-------------------------|---------------------------|-------|----------------------------------|
| Will Date District LD        |               |                             |                       |                 |                               |                         |                           |       |                                  |
| With Both Biological Parents | 62            | 4                           | 1                     | 29              | 1                             | 0                       | 0                         | 97    | 28.03%                           |
| With Father and Stepmother   | 12            | 0                           | 0                     | 5               | 0                             | 0                       | 0                         | 17    | 4.91%                            |
| With Mother and Stepfather   | 18            | 1                           | 0                     | 11              | 1                             | 0                       | 0                         | 31    | 8.96%                            |
| With Mother                  | 69            | 10                          | 2                     | 38              | 3                             | 0                       | 0                         | 122   | 35.26%                           |
| With Father                  | 26            | 5                           | 0                     | 5               | 1                             | 1                       | 0                         | 38    | 10.98%                           |
| With Relatives               | 18            | 2                           | 0                     | 4               | 2                             | 0                       | 0                         | 26    | 7.51%                            |
| With Adoptive Parents        | 3             | 0                           | 0                     | 0               | 0                             | 0                       | 0                         | 3     | 0.87%                            |
| With Foster Family           | 0             | 0                           | 0                     | 0               | 0                             | 0                       | 0                         | 0     | 0.00%                            |
| In a Group Home              | 0             | 1                           | 0                     | 0               | 0                             | 0                       | 0                         | 1     | 0.29%                            |
| In a Residential Center      | 0             | 0                           | 0                     | 0               | 0                             | 0                       | 0                         | 0     | 0.00%                            |
| In an Institution            | 0             | 0                           | 0                     | 0               | 0                             | 0                       | 0                         | 0     | 0.00%                            |
| Independent                  | 2             | 0                           | 0                     | 1               | 0                             | 0                       | 0                         | 3     | 0.87%                            |
| Unknown                      | 0             | 0                           | 0                     | 0               | 0                             | 0                       | 0                         | 0     | 0.00%                            |
| Other                        | 5             | 1                           | 0                     | 2               | 0                             | 0                       | 0                         | 8     | 2.31%                            |
| Totals                       | 215           | 24                          | 3                     | 95              | 8                             | 1                       | 0                         | 346   |                                  |

#### **Living Arrangement of Juveniles**