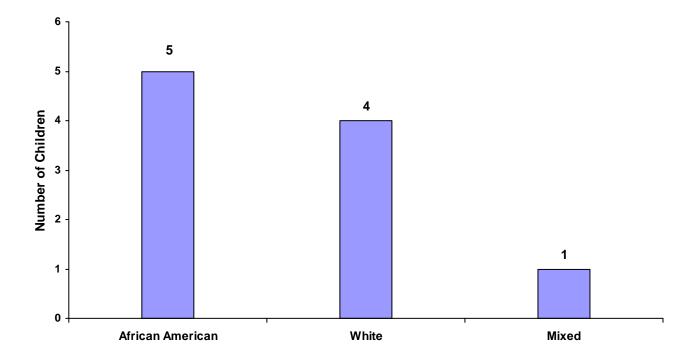

### Children of Hispanic Origin by Race and Sex for CY 2008

| Race             | Male | Female | Unknown | Total |
|------------------|------|--------|---------|-------|
| White            | 3    | 1      | 0       | 4     |
| African American | 4    | 1      | 0       | 5     |
| Native American  | 0    | 0      | 0       | 0     |
| Asian            | 0    | 0      | 0       | 0     |
| Mixed            | 1    | 0      | 0       | 1     |
| Unknown          | 0    | 0      | 0       | 0     |
| Total            | 8    | 2      | 0       | 10    |

### **Total Children of Hispanic Origin by Race**

Referrals by Type of Offense, Age Group, Race and Sex for CY 2008

|                      |       | White<br>Male | African<br>American<br>Male | Other<br>Race<br>Male | White<br>Female | African<br>American<br>Female | Other<br>Race<br>Female | Unknown<br>Race or<br>Sex | Tota |
|----------------------|-------|---------------|-----------------------------|-----------------------|-----------------|-------------------------------|-------------------------|---------------------------|------|
| Delinquent           |       |               |                             |                       |                 |                               |                         |                           |      |
| Ages 10 and Under    |       | 2             | 1                           | 0                     | 2               | 0                             | 0                       | 0                         |      |
| Ages 11 through 12   |       | 9             | 1                           | 0                     | 3               | 0                             | 0                       | 0                         | 1:   |
| Ages 13 through 14   |       | 28            | 0                           | 1                     | 13              | 1                             | 0                       | 0                         | 43   |
| Ages 15 through 16   |       | 98            | 19                          | 0                     | 27              | 3                             | 0                       | 0                         | 14   |
| Ages 17 through 18   |       | 94            | 11                          | 2                     | 33              | 5                             | 0                       | 0                         | 14   |
| Ages 19 and Over     |       | 0             | 0                           | 0                     | 0               | 0                             | 0                       | 0                         |      |
|                      | Total | 231           | 32                          | 3                     | 78              | 9                             | 0                       | 0                         | 35   |
| Status               |       |               |                             |                       |                 |                               |                         |                           |      |
| Ages 10 and Under    |       | 9             | 0                           | 0                     | 4               | 0                             | 0                       | 0                         | 1    |
| Ages 11 through 12   |       | 7             | 0                           | 0                     | 2               | 0                             | 0                       | 0                         | !    |
| Ages 13 through 14   |       | 10            | 0                           | 1                     | 5               | 1                             | 1                       | 0                         | 1    |
| Ages 15 through 16   |       | 33            | 2                           | 0                     | 21              | 1                             | 0                       | 0                         | 5    |
| Ages 17 through 18   |       | 22            | 0                           | 0                     | 7               | 2                             | 0                       | 0                         | 3    |
| Ages 19 and Over     |       | 0             | 0                           | 0                     | 0               | 0                             | 0                       | 0                         |      |
|                      | Total | 81            | 2                           | 1                     | 39              | 4                             | 1                       | 0                         | 12   |
| Dependency and Negle | ect   |               |                             |                       |                 |                               |                         |                           |      |
| Ages 10 and Under    |       | 0             | 0                           | 0                     | 0               | 0                             | 0                       | 0                         |      |
| Ages 11 through 12   |       | 0             | 0                           | 0                     | 0               | 0                             | 0                       | 0                         |      |
| Ages 13 through 14   |       | 0             | 0                           | 0                     | 0               | 0                             | 0                       | 0                         |      |
| Ages 15 through 16   |       | 0             | 0                           | 0                     | 0               | 0                             | 0                       | 0                         |      |
| Ages 17 through 18   |       | 0             | 0                           | 0                     | 0               | 0                             | 0                       | 0                         |      |
| Ages 19 and Over     |       | 0             | 0                           | 0                     | 0               | 0                             | 0                       | 0                         |      |
|                      | Total | 0             | 0                           | 0                     | 0               | 0                             | 0                       | 0                         |      |
| Other Violations     |       |               |                             |                       |                 |                               |                         |                           |      |
| Ages 10 and Under    |       | 0             | 0                           | 0                     | 0               | 0                             | 0                       | 0                         |      |
| Ages 11 through 12   |       | 0             | 0                           | 0                     | 0               | 0                             | 0                       | 0                         |      |
| Ages 13 through 14   |       | 0             | 0                           | 0                     | 0               | 0                             | 0                       | 0                         |      |
| Ages 15 through 16   |       | 0             | 0                           | 0                     | 0               | 0                             | 0                       | 0                         |      |
| Ages 17 through 18   |       | 0             | 0                           | 0                     | 0               | 0                             | 0                       | 0                         |      |
| Ages 19 and Over     |       | 0             | 0                           | 0                     | 0               | 0                             | 0                       | 0                         |      |
|                      | Total | 0             | 0                           | 0                     | 0               | 0                             | 0                       | 0                         |      |