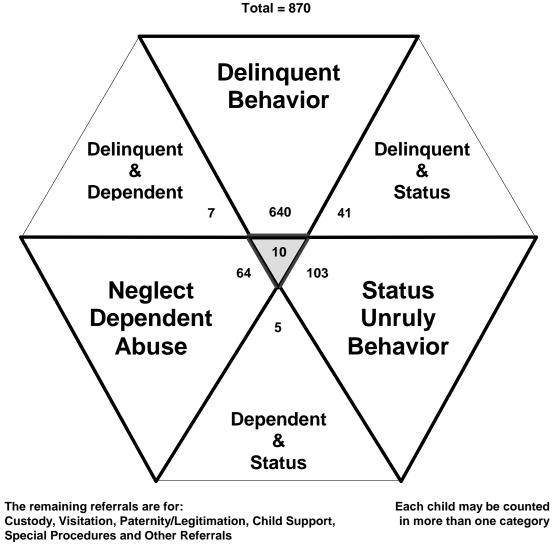

Children Transferred to Adult Court                                                  |                  |
| Table/Chart – Children Transferred to Adult Court by Age, Race and Sex               | 32               |
| Outcomes by Type of Disposition                                                      |                  |
| Table – Outcomes by Type of Disposition, Race and Sex                                | 33               |
| Juvenile Court Referrals Disposed County-Wide Based on Number of Referrals           |                  |
| Table/Chart – Breakdown of Referrals by Court Personnel Executing the Action         | 34               |

# The Juvenile Court Referral Process for CY 2008



Report Number 1 - 1

Delinquent, Dependent/Neglect/Abuse, and Status/Unruly Referrals for CY 2008



Total number of individual children for ALL referrals disposed by juvenile courts during CY 2008 equals 867

Children can have referrals in multiple categories. The drawing above shows that in the year 2008 there were 640 referrals to Gibson County Juvenile Court for children with only delinquent offenses, 103 for those with only status/unruly behavior, and 64 for children with neglect, dependent or abuse referrals during the calendar year. There were 41 referrals for children that had a delinquent AND a status/unruly referral. There were 7 referrals for children with both delinquent behavior AND a neglect, dependent or abuse allegation. There were 5 referrals for children that had both a status/unruly referral AND a neglect, dependent or abuse allegation. Also, there were 10 referrals f