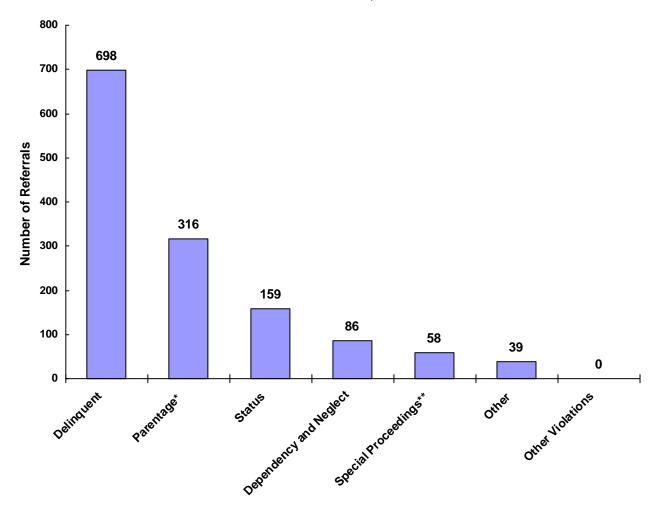

es. The drawing above shows that in the year 2008 there were 640 referrals to Gibson County Juvenile Court for children with only delinquent offenses, 103 for those with only status/unruly behavior, and 64 for children with neglect, dependent or abuse referrals during the calendar year. There were 41 referrals for children that had a delinquent AND a status/unruly referral. There were 7 referrals for children with both delinquent behavior AND a neglect, dependent or abuse allegation. There were 5 referrals for children that had both a status/unruly referral AND a neglect, dependent or abuse allegation. Also, there were 10 referrals for children that had a delinquent referral, a status/unruly referral AND a neglect, dependent or abuse allegation.

# Referrals by Type of Offense in CY 2008



Total Referrals = 1,356

\* Parentage includes: Custody, Visitation, Paternity/Legitimation and Child Support \*\*Special Proceedings include: Judicial Review, Administrative Review, Foster Care Review, Request for Medical Treatment and Consent to Marry

Information from the Juvenile Court represents a total of 867 children and 1,175 cases that were reported to the TCJFCJ.

A Status offense is an offense committed by a child that if committed by an adult, would not be considered an offense or unlawful act. An example of this is smoking when not legally an adult.

Referrals for Status/Unruly Offenses in CY 2008 Total Status/Unruly Referrals = 159



| Referral Reason                  | Count | Percent |
|----------------------------------|-------|---------|
| Truancy