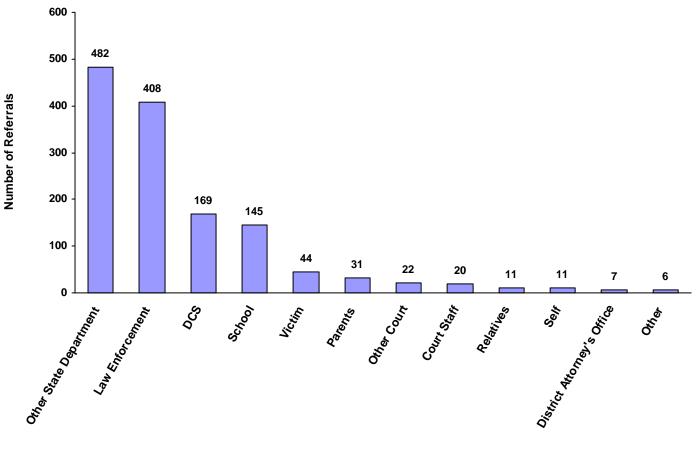

|
| Unknown                    | 0             | 0                           | 0                     | 0               | 0                             | 0                       | 0                         | 0     | 0.00%                      |
| Other                      | 1             | 4                           | 0                     | 1               | 0                             | 0                       | 0                         | 6     | 0.44%                      |
| Totals                     | 418           | 398                         | 29                    | 194             | 228                           | 16                      | 73                        | 1,356 |                            |

### Source of Referrals by Race and Sex for CY 2008



# Total Source of Referrals

### Six Most Frequent Referral Reasons by Source, Race and Sex for CY 2008

|                                   | White<br>Male | African<br>American<br>Male | Other<br>Race<br>Male | White<br>Female | African<br>American<br>Female | Other<br>Race<br>Female | Unknown<br>Race or<br>Sex | Tota |
|-----------------------------------|---------------|-----------------------------|-----------------------|-----------------|-------------------------------|-------------------------|---------------------------|------|
| Law Enforcement                   |               |                             |                       |                 |                               |                         |                           |      |
| 1. Theft of Property