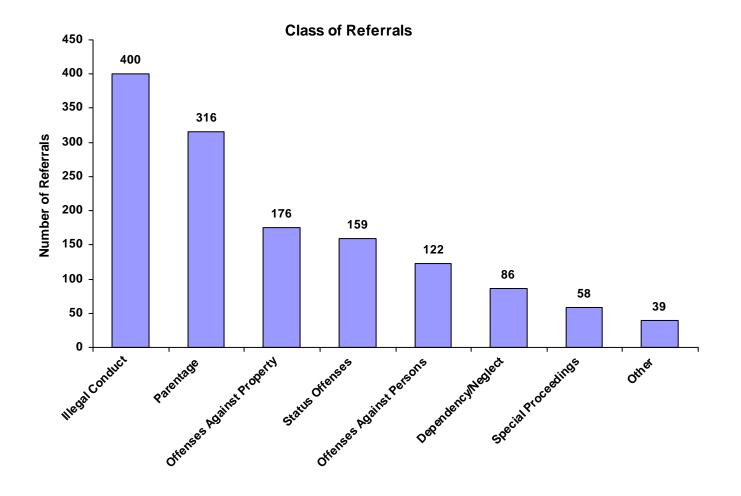

|
| Special Proceedings         | 19            | 17                          | 1                     | 12              | 9                             | 0                       | 0                         | 58    | 4.28%                      |
| Other                       | 22            | 13                          | 0                     | 3               | 1                             | 0                       | 0                         | 39    | 2.88%                      |
| Totals                      | 418           | 398                         | 29                    | 194             | 228                           | 16                      | 73                        | 1,356 |                            |

#### Class of Referrals by Race and Sex for CY 2008



### Referrals by Class and Type Of Offense by Race and Sex for CY 2008

|                                        | White<br>Male | African<br>American<br>Male | Other<br>Race<br>Male | White<br>Female | African<br>American<br>Female | Other<br>Race<br>Female | Unknown<br>Race or<br>Sex | Total |
|----------------------------------------|---------------|-----------------------------|-----------------------|-----------------|-------------------------------|-------------------------|---------------------------|-------|
| Offenses Against Persons               |               |                             |                       |                 |                               |                         |                           |       |
| Assault                                | 32