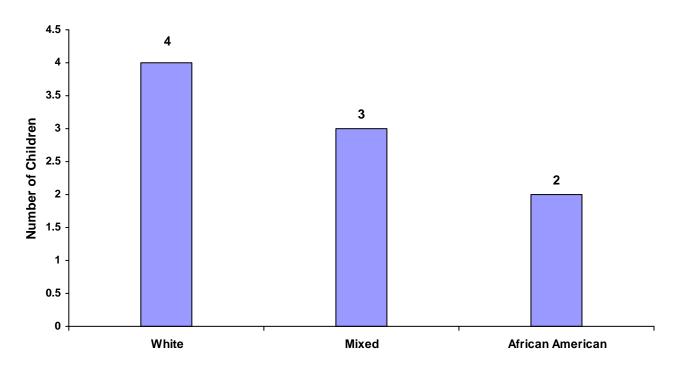

| 0       | 0     |
| Mixed            |       | 16   | 12     | 1       | 29    |
| Unknown          |       | 18   | 18     | 20      | 56    |
|                  | Total | 491  | 344    | 32      | 867   |



#### **Total Children by Race**

# Children of Hispanic Origin by Race and Sex for CY 2008

| Race             | Male | Female | Unknown | Total |
|------------------|------|--------|---------|-------|
| White            | 2    | 2      | 0       | 4     |
| African American | 1    | 1      | 0       | 2     |
| Native American  | 0    | 0      | 0       | 0     |
| Asian            | 0    | 0      | 0       | 0     |
| Mixed            | 0    | 3      | 0       | 3     |
| Unknown          | 0    | 0      | 0       | 0     |
| Total            | 3    | 6      | 0       | 9     |



### Total Children of Hispanic Origin by Race

# Referrals by Type of Offense, Age Group, Race and Sex for CY 2008

|                      |       | White<br>Male | African<br>American<br>Male | Other<br>Race<br>Male | White<br>Female | African<br>American<br>Female | Other<br>Race<br>Female | Unknown<br>Race or<br>Sex | Tota |
|----------------------|-------|---------------|-----------------------------|-----------------------|-----------------|-------------------------------|-------------------------|---------------------------|------|
| Delinquent           |       |               |                             |                       |                 |                               |                         |                           |      |
| Ages 10 and Under    |       | 22