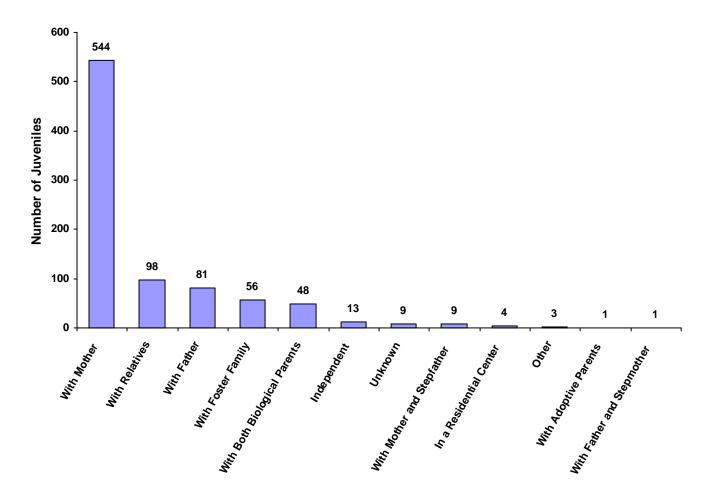

| 0                     | 1               | 1                             | 0                       | 5                         | 9     | 1.04%                            |
| Other                        | 1             | 0                           | 0                     | 0               | 2                             | 0                       | 0                         | 3     | 0.35%                            |
| Totals                       | 229           | 228                         | 16                    | 141             | 173                           | 12                      | 68                        | 867   |                                  |

#### Living Arrangement of Juveniles by Race and Sex for CY 2008

### Living Arrangement of Juveniles



| Last Grade Completed by Children by Race and Sex for CY 2008 |
|--------------------------------------------------------------|
|--------------------------------------------------------------|

|                       | White | African          | Other        | White  | African            | Other          | Unknown        |       | % of All             |
|-----------------------|-------|------------------|--------------|--------|--------------------|----------------|----------------|-------|----------------------|
|                       | Male  | American<br>Male | Race<br>Male | Female | American<br>Female | Race<br>Female | Race or<br>Sex | Total | Children<br>Referred |
| Too Young for School  | 48    | 44               | 8            | 39     | 63                 | 9