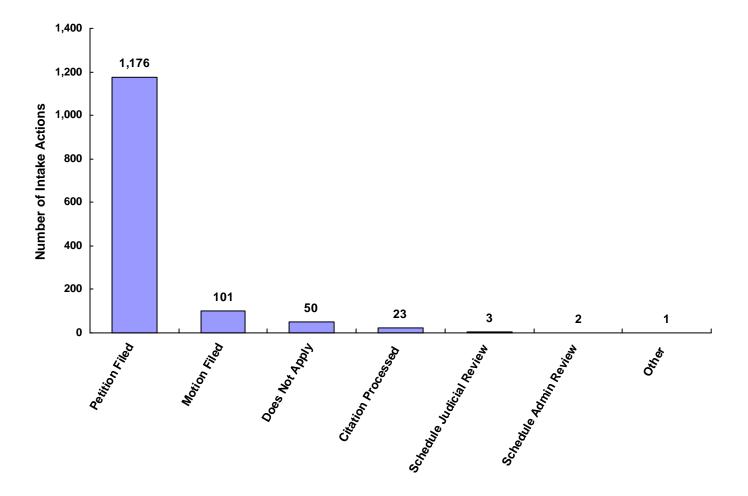

|
| Does Not Apply              | 23            | 7                           | 2                     | 12              | 5                             | 0                       | 1                         | 50    | 3.69%                      |
| Other                       | 1             | 0                           | 0                     | 0               | 0                             | 0                       | 0                         | 1     | 0.07%                      |
| Totals                      | 418           | 398                         | 29                    | 194             | 228                           | 16                      | 73                        | 1,356 |                            |

#### Intake Actions at Referral by Race and Sex for CY 2008



**Total Intake Actions at Referral** 

# Intake Actions of Referrals by Class of Offense, Race and Sex for CY 2008

|                                                             | White<br>Male | African<br>American<br>Male | Other<br>Race<br>Male | White<br>Female | African<br>American<br>Female | Other<br>Race<br>Female | Unknown<br>Race or<br>Sex | Total |
|-------------------------------------------------------------|---------------|-----------------------------|-----------------------|-----------------|-------------------------------|-------------------------|---------------------------|-------|
| Offenses Against Persons                                    |               |                             |                       |                 |                               |