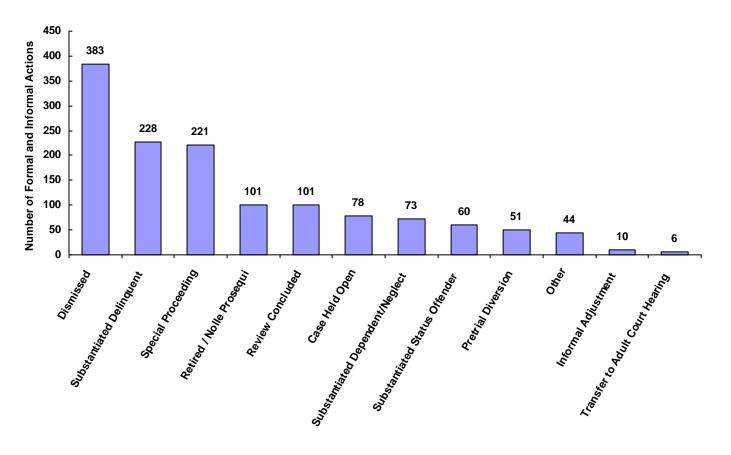

|
| Unknown                            | 0             | 0                           | 0                     | 0               | 0                             | 0                       | 0                         | 0     | 0.00%                      |
| Other                              | 22            | 6                           | 2                     | 8               | 5                             | 0                       | 1                         | 44    | 3.24%                      |
| Totals                             | 418           | 398                         | 29                    | 194             | 228                           | 16                      | 73                        | 1,356 |                            |

#### **Total Formal and Informal Actions**



## Formal and Informal Actions by Type of Offense, Race and Sex for CY 2008

|                                                                                                                                                                                                                                                                     | White<br>Male                             | African<br>American<br>Male                    | Other<br>Race<br>Male                     | White<br>Female                                | African<br>American<br>Female | Other<br>Race<br>Female                        | Unknown<br>Race or<br>Sex                 | Total                                                                                            |
|----------------------------------------------