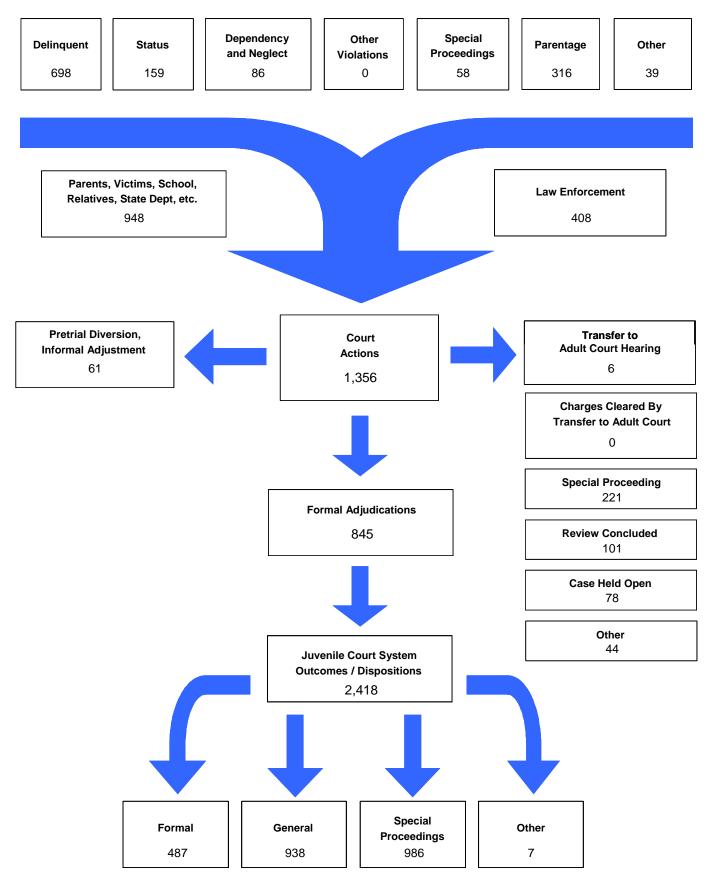

– Formal and Informal Actions by Class of Referral, Race and Sex               | 31               |
| Children Transferred to Adult Court                                                  |                  |
| Table/Chart – Children Transferred to Adult Court by Age, Race and Sex               | 32               |
| Outcomes by Type of Disposition                                                      |                  |
| Table – Outcomes by Type of Disposition, Race and Sex                                | 33               |
| Juvenile Court Referrals Disposed County-Wide Based on Number of Referrals           |                  |
| Table/Chart – Breakdown of Referrals by Court Personnel Executing the Action         | 34               |

# The Juvenile Court Referral Process for CY 2008



Report Number 1 - 1

Delinquent, Dependent/Neglect/Abuse, and Status/Unruly Referrals for CY 2008



Total number of individual children for ALL referrals disposed by juvenile courts during CY 2008 equals 867

Children can have referrals in multiple categories. The drawing above shows that in the year 2008 there were 640 referrals to Gibson County Juvenile Court for children with only delinquent offenses, 103 for those with only status/unruly behavior, and 64 for children with neglect, dependent or abuse referrals during the calendar year. There were 41 referrals for children that had a delinquent AND a status/unruly referral. There were 7 referrals for children with both delinquent behavior AND a neglect, dependent or abuse allegation. There were 5 referrals for children that had both a