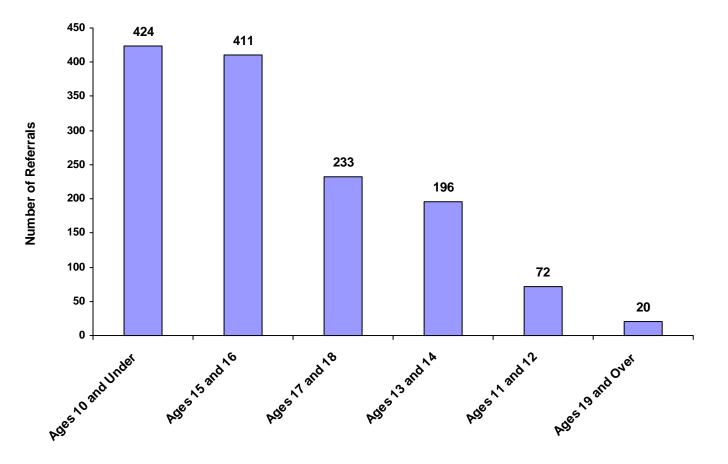

| 30.31%                     |
| Ages 17 and 18       | 114           | 57                          | 0                     | 27              | 34                            | 0                       | 1                         | 233   | 17.18%                     |
| Ages 19 and Over     | 2             | 7                           | 0                     | 0               | 9                             | 0                       | 2                         | 20    | 1.47%                      |
| All Age Group Totals | 418           | 398                         | 29                    | 194             | 228                           | 16                      | 73                        | 1,356 |                            |

#### Referrals by Age Group, Race and Sex for CY 2008





|                    | White<br>Male | African<br>American<br>Male | Other<br>Race<br>Male | White<br>Female | African<br>American<br>Female | Other<br>Race<br>Female | Unknown<br>Race or<br>Sex | Total | % of All<br>Children<br>Referred |
|--------------------|---------------|-----------------------------|-----------------------|-----------------|-------------------------------|-------------------------|---------------------------|-------|----------------------------------|
| Ages 10 and Under  | 77            | 80                          | 11                    | 58              | 93                            | 9                       | 40                        | 368   | 42.45%                           |
| Ages 11 through 12 | 10            | 18                          | 0