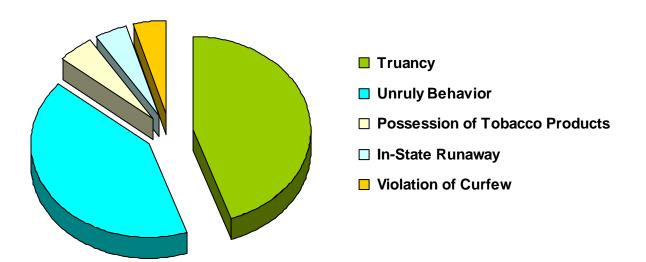

had a delinquent referral, a status/unruly referral AND a neglect, dependent or abuse allegation.

# Referrals by Type of Offense in CY 2008



Total Referrals = 1,356

\* Parentage includes: Custody, Visitation, Paternity/Legitimation and Child Support \*\*Special Proceedings include: Judicial Review, Administrative Review, Foster Care Review, Request for Medical Treatment and Consent to Marry

Information from the Juvenile Court represents a total of 867 children and 1,175 cases that were reported to the TCJFCJ.

A Status offense is an offense committed by a child that if committed by an adult, would not be considered an offense or unlawful act. An example of this is smoking when not legally an adult.

Referrals for Status/Unruly Offenses in CY 2008 Total Status/Unruly Referrals = 159



| Referral Reason                  | Count | Percent |
|----------------------------------|-------|---------|
| Truancy                          | 71    | 44.65%  |
| Unruly Behavior                  | 66    | 41.51%  |
| Possession of Tobacco Products   | 8     | 5.03%   |
| Violation of Curfew              | 7     | 4.40%   |
| In-State Runaway                 | 7     | 4.40%   |
| Violation of a Valid Court Order | 0     | 0.00%   |
| Out-of-State Runaway             | 0     | 0.00%   |
| Total                            | 159   |         |

# Children\* with Delinquent Referrals by Race and Sex for CY 2008

|             | White | African<br>American | Native<br>American | Asian | Mixed<br>Race | Unknown<br>Race | Total |
|-------------|-------|---------------------|-----------------