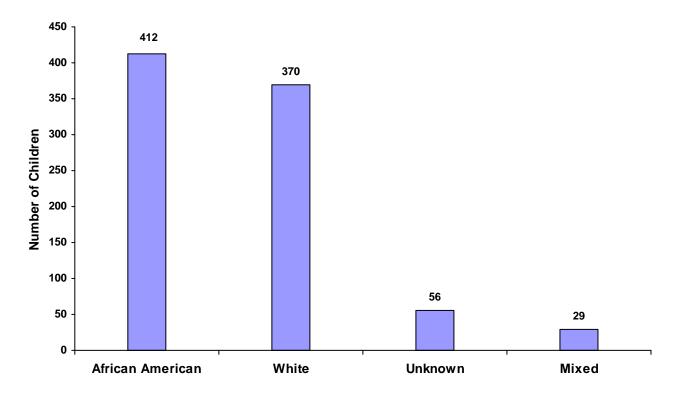

| 68                        | 867   |                                  |

#### Children Referred by Age Group, Race and Sex for CY 2008



Total Children by Age Group

## Children Referred by Race and Sex for CY 2008

| Race             |       | Male | Female | Unknown | Total |
|------------------|-------|------|--------|---------|-------|
| White            |       | 229  | 141    | 0       | 370   |
| African American |       | 228  | 173    | 11      | 412   |
| Native American  |       | 0    | 0      | 0       | 0     |
| Asian            |       | 0    | 0      | 0       | 0     |
| Mixed            |       | 16   | 12     | 1       | 29    |
| Unknown          |       | 18   | 18     | 20      | 56    |
|                  | Total | 491  | 344    | 32      | 867   |



#### **Total Children by Race**

# Children of Hispanic Origin by Race and Sex for CY 2008

| Race             | Male | Female | Unknown | Total |
|------------------|------|--------|---------|-------|
| White            | 2    | 2      | 0       | 4     |
| African American | 1    | 1      | 0       | 2     |
| Native American  | 0    | 0      | 0       | 0     |
| Asian            | 0    | 0      | 0       | 0     |
| Mixed            | 0    | 3      | 0       | 3     |
| Unknown          | 0    | 0      | 0       | 0     |
| Total            | 3    | 6      | 0       | 9     |



### Total Children of Hispanic Origin by Race

# Referrals by Type of Offense, Age Group, Race and Sex for CY 2008

|                      |       | White<br>Male | African<br>American<br>Male | Other<br>Race