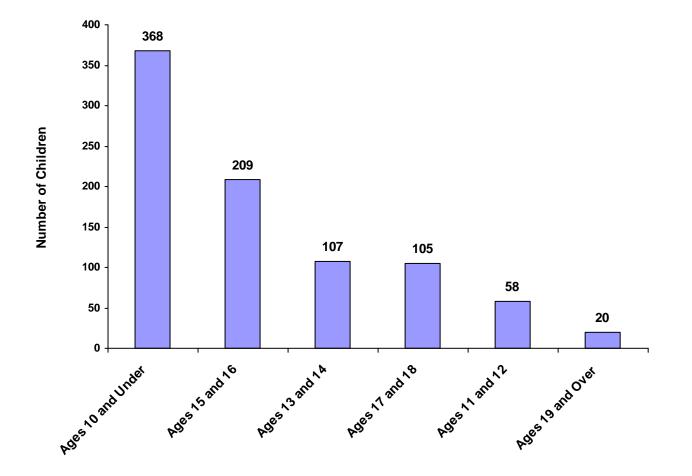

|
| Ages 17 through 18 | 46            | 24                          | 0                     | 17              | 17                            | 0                       | 1                         | 105   | 12.11%                           |
| Ages 19 and Over   | 2             | 7                           | 0                     | 0               | 9                             | 0                       | 2                         | 20    | 2.31%                            |
| Total              | 229           | 228                         | 16                    | 141             | 173                           | 12                      | 68                        | 867   |                                  |

#### Children Referred by Age Group, Race and Sex for CY 2008



Total Children by Age Group

## Children Referred by Race and Sex for CY 2008

| Race             |       | Male | Female | Unknown | Total |
|------------------|-------|------|--------|---------|-------|
| White            |       | 229  | 141    | 0       | 370   |
| African American |       | 228  | 173    | 11      | 412   |
| Native American  |       | 0    | 0      | 0       | 0     |
| Asian            |       | 0    | 0      | 0       | 0     |
| Mixed            |       | 16   | 12     | 1       | 29    |
| Unknown          |       | 18   | 18     | 20      | 56    |
|                  | Total | 491  | 344    | 32      | 867   |



#### **Total Children by Race**

# Children of Hispanic Origin by Race and Sex for CY 2008

| Race             | Male | Female | Unknown | Total |
|-