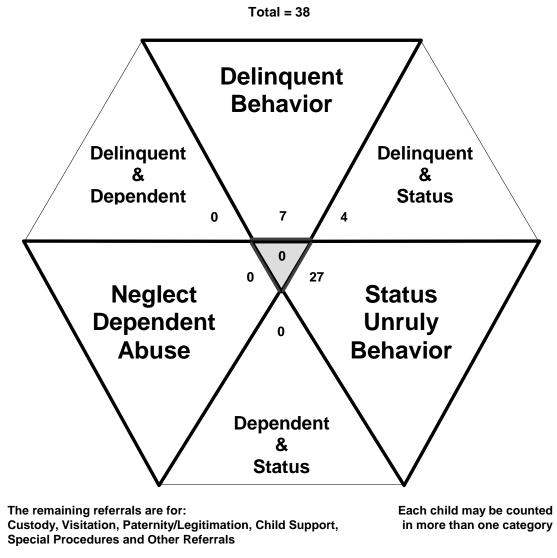

31               |
| Children Transferred to Adult Court                                                  |                  |
| Table/Chart – Children Transferred to Adult Court by Age, Race and Sex               | 32               |
| Outcomes by Type of Disposition                                                      |                  |
| Table – Outcomes by Type of Disposition, Race and Sex                                | 33               |
| Juvenile Court Referrals Disposed County-Wide Based on Number of Referrals           |                  |
| Table/Chart – Breakdown of Referrals by Court Personnel Executing the Action         | 34               |

# The Juvenile Court Referral Process for CY 2008



Delinquent, Dependent/Neglect/Abuse, and Status/Unruly Referrals for CY 2008



Total number of individual children for ALL referrals disposed by juvenile courts during CY 2008 equals 33

Children can have referrals in multiple categories. The drawing above shows that in the year 2008 there were 7 referrals to Hancock County Juvenile Court for children with only delinquent offenses, 27 for those with only status/unruly behavior, and 0 for children with neglect, dependent or abuse referrals during the calendar year. There were 4 referrals for children that had a delinquent AND a status/unruly referral. There were 0 referrals for children with both delinquent behavior AND a neglect, dependent or abuse allegation. There were 0 referrals for children to rabuse allegation. Also, there were 0 referrals for children that had a delinquent or abuse allegation. Also, there we