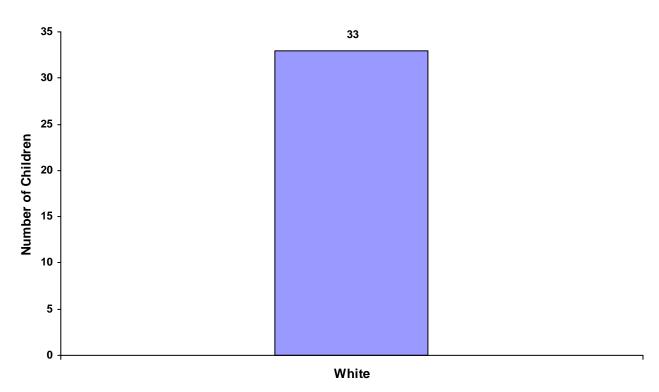

| 0                       | 0                         | 33    |                                  |



Total Children by Age Group

#### Children Referred by Race and Sex for CY 2008

| Race             | Ma    | ale | Female | Unknov | vn Total |
|------------------|-------|-----|--------|--------|----------|
| White            |       | 22  | 11     | 0      | 33       |
| African American |       | 0   | 0      | 0      | 0        |
| Native American  |       | 0   | 0      | 0      | 0        |
| Asian            |       | 0   | 0      | 0      | 0        |
| Mixed            |       | 0   | 0      | 0      | 0        |
| Unknown          |       | 0   | 0      | 0      | 0        |
| •                | Total | 22  | 11     | 0      | 33       |

Total Children by Race



# Children of Hispanic Origin by Race and Sex for CY 2008

| Race             | Male | Female | Unknown | Total |
|------------------|------|--------|---------|-------|
| White            | 0    | 0      | 0       | 0     |
| African American | 0    | 0      | 0       | 0     |
| Native American  | 0    | 0      | 0       | 0     |
| Asian            | 0    | 0      | 0       | 0     |
| Mixed            | 0    | 0      | 0       | 0     |
| Unknown          | 0    | 0      | 0       | 0     |
| Total            | 0    | 0      | 0       | 0     |

Total Children of Hispanic Origin by Race

|                      |       | White<br>Male | African<br>American<br>Male | Other<br>Race<br>Male | White<br>Female | African<br>American<br>Female | Other<br>Race<br>Female | Unknown<br>Race or<br