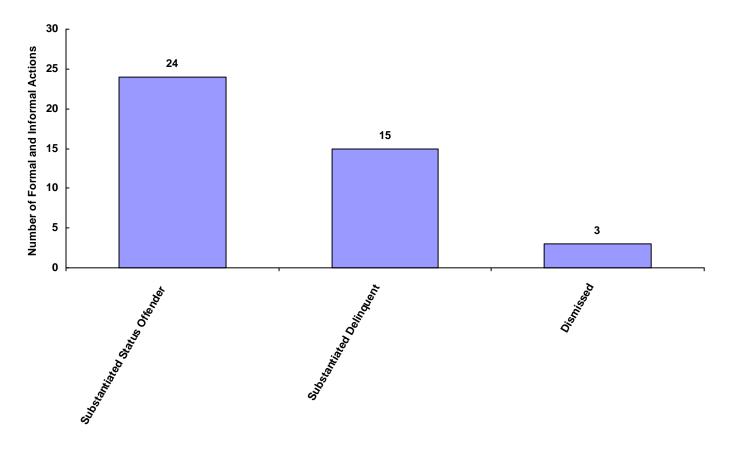

# 2008

# **State of Tennessee**

# **Annual Juvenile Court Statistical Report**

# Hancock County Breakdown