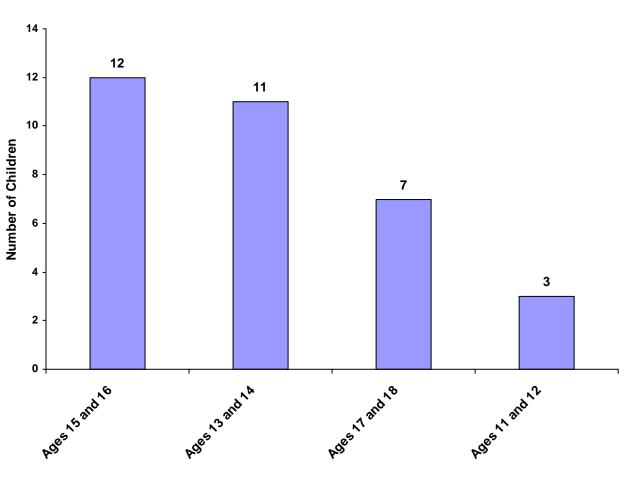

| 0                         | 12    | 36.36%                           |
| Ages 17 through 18 | 5             | 0                           | 0                     | 2               | 0                             | 0                       | 0                         | 7     | 21.21%                           |
| Ages 19 and Over   | 0             | 0                           | 0                     | 0               | 0                             | 0                       | 0                         | 0     | 0.00%                            |
| Total              | 22            | 0                           | 0                     | 11              | 0                             | 0                       | 0                         | 33    |                                  |



Total Children by Age Group

#### Children Referred by Race and Sex for CY 2008

| Race             | Ma    | ale | Female | Unknov | vn Total |
|------------------|-------|-----|--------|--------|----------|
| White            |       | 22  | 11     | 0      | 33       |
| African American |       | 0   | 0      | 0      | 0        |
| Native American  |       | 0   | 0      | 0      | 0        |
| Asian            |       | 0   | 0      | 0      | 0        |
| Mixed            |       | 0   | 0      | 0      | 0        |
| Unknown          |       | 0   | 0      | 0      | 0        |
| •                | Total | 22  | 11     | 0      | 33       |

Total Children by Race



# Children of Hispanic Origin by Race and Sex for CY 2008

| Race             | Male | Female | Unknown | Total |