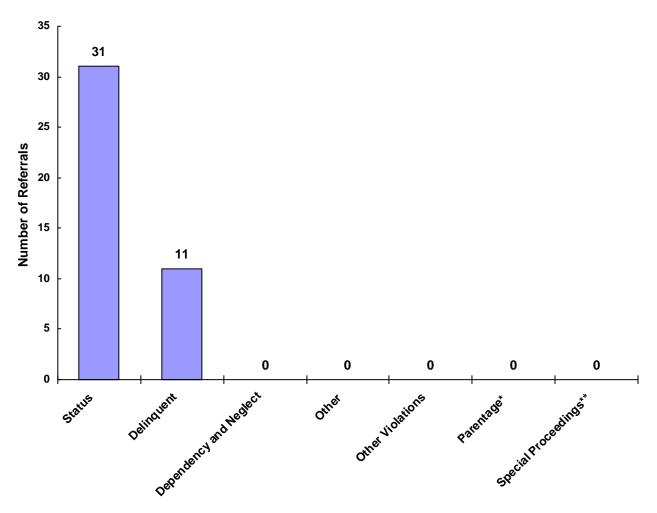

delinquent offenses, 27 for those with only status/unruly behavior, and 0 for children with neglect, dependent or abuse referrals during the calendar year. There were 4 referrals for children that had a delinquent AND a status/unruly referral. There were 0 referrals for children with both delinquent behavior AND a neglect, dependent or abuse allegation. There were 0 referrals for children to rabuse allegation. Also, there were 0 referrals for children that had a delinquent or abuse allegation. Also, there were 0 referrals for children to rabuse allegation. Also, there were 0 referrals for children to rabuse allegation. Also, there were 0 referrals for children to rabuse allegation. Also, there were 0 referrals for children to rabuse allegation.

# Referrals by Type of Offense in CY 2008



Total Referrals = 42

\* Parentage includes: Custody, Visitation, Paternity/Legitimation and Child Support \*\*Special Proceedings include: Judicial Review, Administrative Review, Foster Care Review, Request for Medical Treatment and Consent to Marry

Information from the Juvenile Court represents a total of 33 children and 41 cases that were reported to the TCJFCJ.

A Status offense is an offense committed by a child that if committed by an adult, would not be considered an offense or unlawful act. An example of this is smoking when not legally an adult.





| Referral Reason                  | Count | Percent |
|----------------------------------|-------|---------|
| Truancy                          | 18    | 58.06%  |
| Possession of Tobacco Products   | 7     | 22.58%  |
| Violation