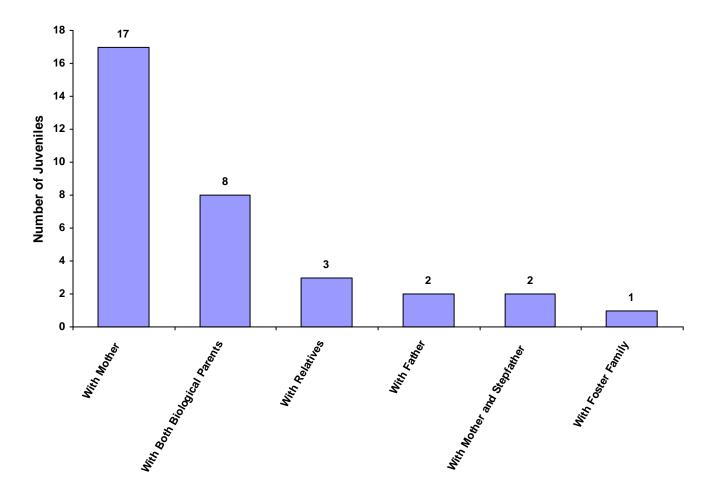

| 0                     | 0               | 0                             | 0                       | 0                         | 0     | 0.00%                            |
| Other                        | 0             | 0                           | 0                     | 0               | 0                             | 0                       | 0                         | 0     | 0.00%                            |
| Totals                       | 22            | 0                           | 0                     | 11              | 0                             | 0                       | 0                         | 33    |                                  |

#### Living Arrangement of Juveniles by Race and Sex for CY 2008

#### Living Arrangement of Juveniles



|                       | White<br>Male | African<br>American<br>Male | Other<br>Race<br>Male | White<br>Female | African<br>American<br>Female | Other<br>Race<br>Female | Unknown<br>Race or<br>Sex | Total | % of All<br>Children<br>Referred |
|-----------------------|---------------|-----------------------------|-----------------------|-----------------|-------------------------------|-------------------------|---------------------------|-------|----------------------------------|
| Too Young for School  | 0             | 0                           | 0                     | 0               | 0                             | 0                       | 0                         | 0     | 0.00%                            |
| Preschool             | 0             | 0