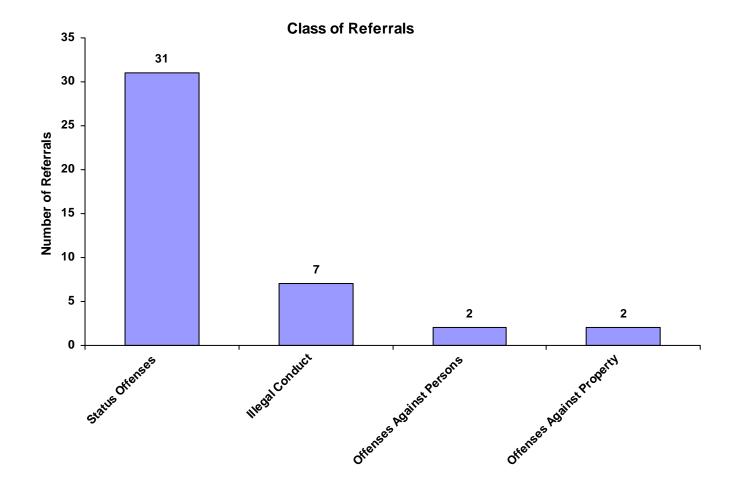

|
| Special Proceedings         | 0             | 0                           | 0                     | 0               | 0                             | 0                       | 0                         | 0     | 0.00%                      |
| Other                       | 0             | 0                           | 0                     | 0               | 0                             | 0                       | 0                         | 0     | 0.00%                      |
| Totals                      | 28            | 0                           | 0                     | 14              | 0                             | 0                       | 0                         | 42    |                            |

#### Class of Referrals by Race and Sex for CY 2008



#### Referrals by Class and Type Of Offense by Race and Sex for CY 2008

|                                        | White<br>Male | African<br>American<br>Male | Other<br>Race<br>Male | White<br>Female | African<br>American<br>Female | Other<br>Race<br>Female | Unknown<br>Race or<br>Sex | Total |
|----------------------------------------|---------------|-----------------------------|-----------------------|-----------------|-------------------------------|-------------------------|---------------------------|-------|
| Offenses Against Persons               |               |                             |                       |                 |                               |                         |                           |       |
| Assault                                | 1