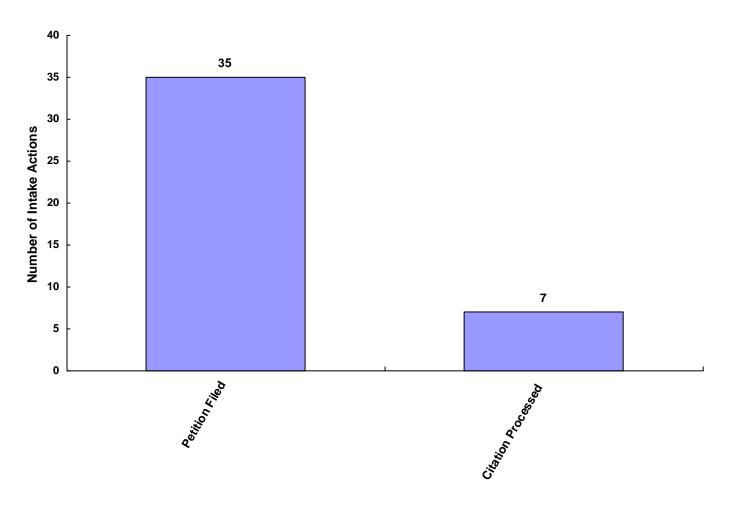

# 2008

# **State of Tennessee**

# **Annual Juvenile Court Statistical Report**

# Hancock County Breakdown