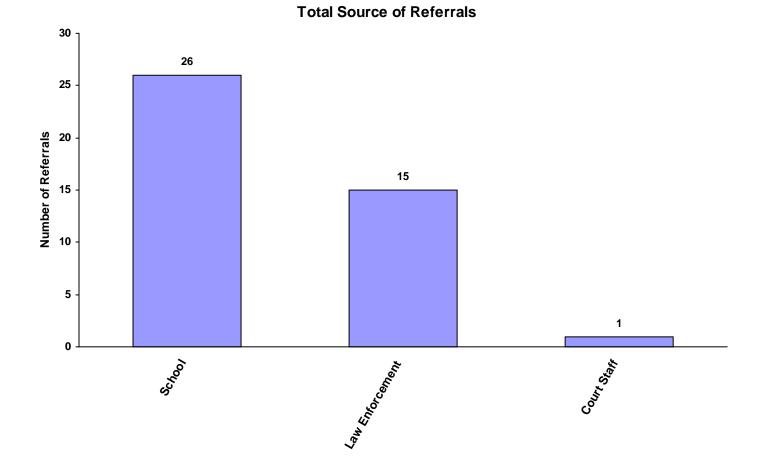

|
| Unknown                    | 0             | 0                           | 0                     | 0               | 0                             | 0                       | 0                         | 0     | 0.00%                      |
| Other                      | 0             | 0                           | 0                     | 0               | 0                             | 0                       | 0                         | 0     | 0.00%                      |
| Totals                     | 28            | 0                           | 0                     | 14              | 0                             | 0                       | 0                         | 42    |                            |

#### Source of Referrals by Race and Sex for CY 2008



#### Six Most Frequent Referral Reasons by Source, Race and Sex for CY 2008

| Law Enforcement           1. Possession of Tobacco Products         4         0         0         0         0         0           2. Possession of Consumption of Alcohol         2         0         0         1         0         0         0           3. Assault         1         0         0         1         0         0         0         0         0           4. Thaft of Propenty         2         0         0         0         0         0         0         0         0         0         0         0         0         0         0         0         0         0         0         0         0         0         0         0         0         0         0         0         0         0         0         0         0