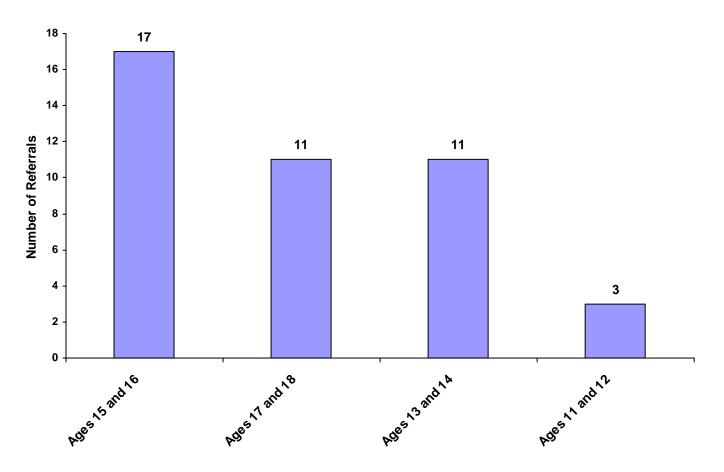

|
| Ages 17 and 18       | 9             | 0                           | 0                     | 2               | 0                             | 0                       | 0                         | 11    | 26.19%                     |
| Unknown Age          | 0             | 0                           | 0                     | 0               | 0                             | 0                       | 0                         | 0     | 0.00%                      |
| All Age Group Totals | 28            | 0                           | 0                     | 14              | 0                             | 0                       | 0                         | 42    |                            |

# Referrals by Age Group, Race and Sex for CY 2008

**Total Referrals by Age Group** 



#### Children Referred by Age Group, Race and Sex for CY 2008

|                    | White<br>Male | African<br>American<br>Male | Other<br>Race<br>Male | White<br>Female | African<br>American<br>Female | Other<br>Race<br>Female | Unknown<br>Race or<br>Sex | Total | % of All<br>Children<br>Referred |
|--------------------|---------------|-----------------------------|-----------------------|-----------------|-------------------------------|-------------------------|---------------------------|-------|----------------------------------|
| Ages 10 and Under  | 0             | 0                           | 0                     | 0               | 0                             | 0                       | 0                         | 0     | 0.00%                            |
| Ages 11 throu