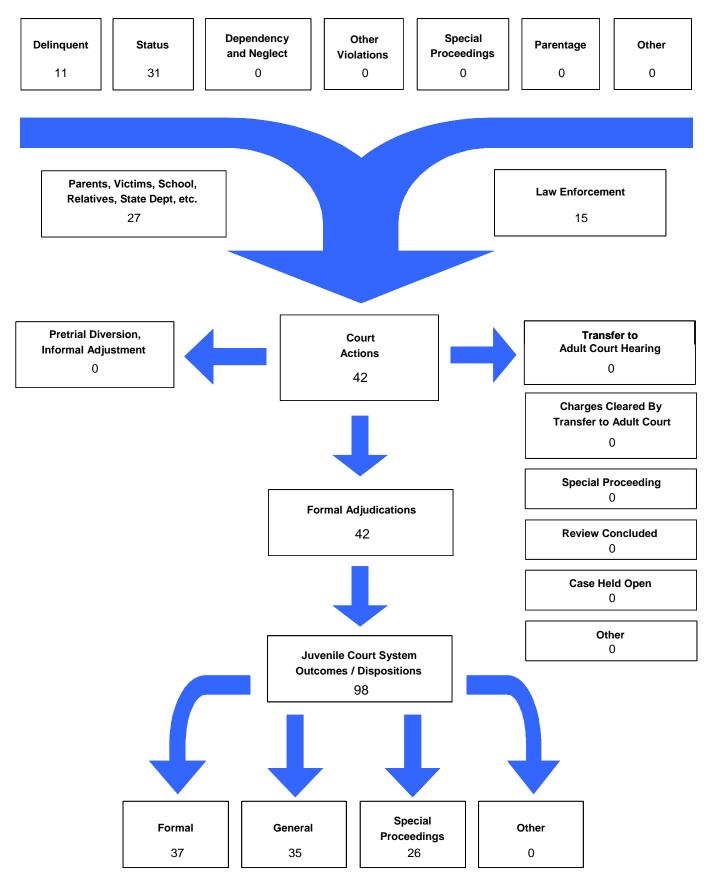

– Formal and Informal Actions by Class of Referral, Race and Sex               | 31               |
| Children Transferred to Adult Court                                                  |                  |
| Table/Chart – Children Transferred to Adult Court by Age, Race and Sex               | 32               |
| Outcomes by Type of Disposition                                                      |                  |
| Table – Outcomes by Type of Disposition, Race and Sex                                | 33               |
| Juvenile Court Referrals Disposed County-Wide Based on Number of Referrals           |                  |
| Table/Chart – Breakdown of Referrals by Court Personnel Executing the Action         | 34               |

# The Juvenile Court Referral Process for CY 2008



Delinquent, Dependent/Neglect/Abuse, and Status/Unruly Referrals for CY 2008



Total number of individual children for ALL referrals disposed by juvenile courts during CY 2008 equals 33

Children can have referrals in multiple categories. The drawing above shows that in the year 2008 there were 7 referrals to Hancock County Juvenile Court for children with only delinquent offenses, 27 for those with only status/unruly behavior, and 0 for children with neglect, dependent or abuse referrals during the calendar year. There were 4 referrals for children that had a delinquent AND a status/unruly referral. There were 0 referrals for children with both delinquent behavior AND a neglect, dependent or abuse allegation. There were 0 referrals for children to rabuse allegation. Also, there were 0