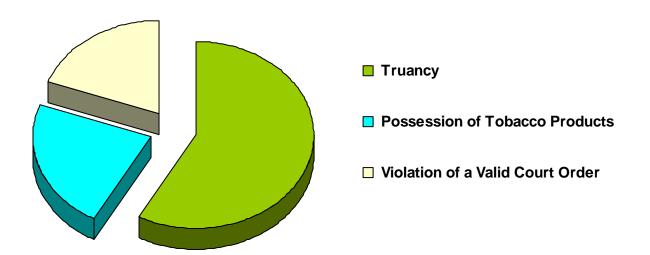

o, there were 0 referrals for children to rabuse allegation. Also, there were 0 referrals for children to rabuse allegation. Also, there were 0 referrals for children to rabuse allegation.

# Referrals by Type of Offense in CY 2008



Total Referrals = 42

\* Parentage includes: Custody, Visitation, Paternity/Legitimation and Child Support \*\*Special Proceedings include: Judicial Review, Administrative Review, Foster Care Review, Request for Medical Treatment and Consent to Marry

Information from the Juvenile Court represents a total of 33 children and 41 cases that were reported to the TCJFCJ.

A Status offense is an offense committed by a child that if committed by an adult, would not be considered an offense or unlawful act. An example of this is smoking when not legally an adult.





| Referral Reason                  | Count | Percent |
|----------------------------------|-------|---------|
| Truancy                          | 18    | 58.06%  |
| Possession of Tobacco Products   | 7     | 22.58%  |
| Violation of a Valid Court Order | 6     | 19.35%  |
| Violation of Curfew              | 0     | 0.00%   |
| Unruly Behavior                  | 0     | 0.00%   |
| Out-of-State Runaway             | 0     | 0.00%   |
| In-State Runaway                 | 0     | 0.00%   |
| Total                            | 31    |         |

# Children\* with Delinquent Referrals by Race and Sex for CY 2008

|             | White | African<br>American | Native<br>American | Asian | Mixed<br>Race | Unknown<br>Race | Total |
|-------------|-------|---------------------|-----------------