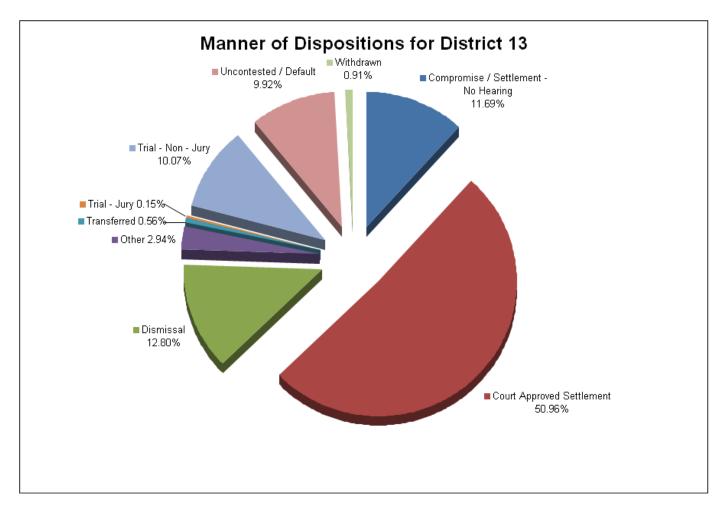

| 3         | 82    |  |  |
| Residential Parenting/Child Support | 31                                         | 176                             | 64        | 16    | 4           | 3               | 57                       | 13                       | 2         | 366   |  |  |
| Workers Compensation                | 8                                          | 58                              | 5         | 0     | 0           | 0               | 16                       | 1                        | 1         | 89    |  |  |
| Total                               | 231                                        | 1,007                           | 253       | 58    | 11          | 3               | 199                      | 196                      | 18        | 1,976 |  |  |



### **DISTRICT 13 CIRCUIT FILINGS AND DISPOSITIONS**

| FILINGS BY TYPE                     |      |            |        |         |         |        |       |       |  |  |  |  |  |
|-------------------------------------|------|------------|--------|---------|---------|--------|-------|-------|--|--|--|--|--|
|                                     | Clay | Cumberland | DeKalb | Overton | Pickett | Putnam | White | TOTAL |  |  |  |  |  |
| Adoption/Surrender                  | 4    | 0          | 0      | 4       | 1       | 5      | 0     | 14    |  |  |  |  |  |
| Appeal from Administrative Hearing  | 0    | 0          | 1      | 0       | 2       | 0      | 0     | 3     |  |  |  |  |  |
| Conservatorship/Guardianship        | 0    | 0          | 0      | 1       | 0       | 1      | 3