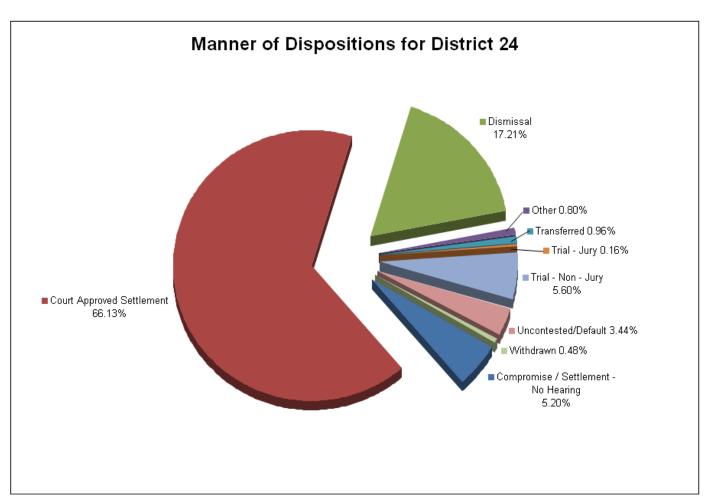

| 0                        | 0         | 280   |
| Real Estate Matter                  | 1                                          | 13                              | 12        | 0     | 0            | 0               | 0                        | 1                        | 0         | 27    |
| Residential Parenting/Child Support | 18                                         | 128                             | 115       | 2     | 5            | 1               | 27                       | 1                        | 0         | 297   |
| Total                               | 65                                         | 826                             | 215       | 10    | 12           | 2               | 70                       | 43                       | 6         | 1,249 |



#### **DISTRICT 24 CIRCUIT FILINGS AND DISPOSITIONS**

|                                     | FILIN  | IGS BY TY | PE      | <del></del> | <del></del> |       |
|-------------------------------------|--------|-----------|---------|-------------|-------------|-------|
|                                     | Benton | Carroll   | Decatur | Hardin      | Henry       | TOTAL |
| Adoption/Surrender                  | 0      | 0         | 0       | 0           | 0           | 0     |
| Appeal from Administrative Hearing  | 0      | 0         | 1       | 0           | 0           | 1     |
| Conservatorship/Guardianship        | 0      | 0         | 0       | 0           | 0           | 0     |
| Contract/Debt/Specific Performance  | 6      | 6         | 15      | 14          | 16          | 57