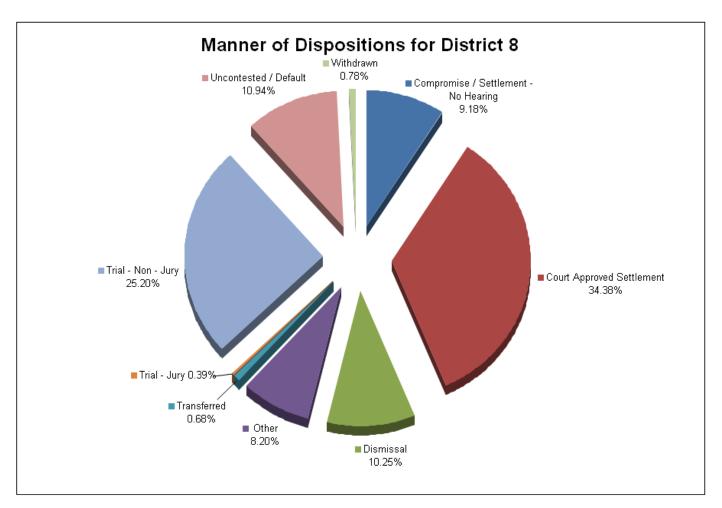

| 8                        | 3         | 73    |
| Residential Parenting/Child Support | 5                                          | 35                              | 16        | 2     | 1            | 0               | 10                       | 7                        | 0         | 76    |
| Workers Compensation                | 37                                         | 10                              | 10        | 0     | 1            | 1               | 10                       | 0                        | 2         | 71    |
| Total                               | 94                                         | 352                             | 105       | 84    | 7            | 4               | 258                      | 112                      | 8         | 1,024 |



### **DISTRICT 8 CIRCUIT FILINGS AND DISPOSITIONS**

|                                     | FILI     | NGS BY TY | PE       | <del></del> | <del></del> |       |
|-------------------------------------|----------|-----------|----------|-------------|-------------|-------|
|                                     | Campbell | Claiborne | Fentress | Scott       | Union       | TOTAL |
| Adoption/Surrender                  | 3        | 0         | 1        | 4           | 2           | 10    |
| Appeal from Administrative Hearing  | 13       | 0         | 4        | 2           | 0           | 19    |
| Conservatorship/Guardianship        | 7        | 0         | 1        | 1           | 0           | 9     |
| Contract/Debt/Specific Performance  | 15       | 78        | 10       | 13