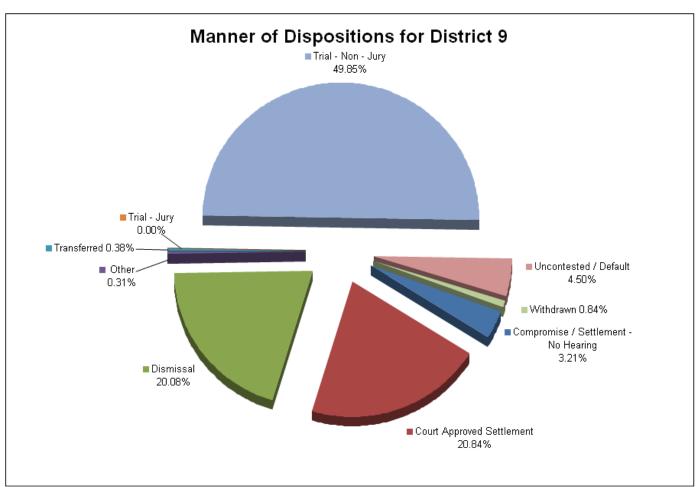

| 7                        | 1         | 79    |
| Residential Parenting/Child Support | 5                                          | 22                              | 98        | 0     | 0            | 0               | 313                      | 5                        | 0         | 443   |
| Workers Compensation                | 6                                          | 17                              | 28        | 0     | 0            | 0               | 53                       | 0                        | 4         | 108   |
| Total                               | 42                                         | 273                             | 263       | 4     | 5            | 0               | 653                      | 59                       | 11        | 1,310 |



### **DISTRICT 9 CIRCUIT FILINGS AND DISPOSITIONS**

|                                     | FILIN  | GS BY TY | PE     |       |       |  |
|-------------------------------------|--------|----------|--------|-------|-------|--|
|                                     | Loudon | Meigs    | Morgan | Roane | TOTAL |  |
| Adoption/Surrender                  | 0      | 0        | 0      | 1     | 1     |  |
| Appeal from Administrative Hearing  | 0      | 0        | 2      | 0     | 2     |  |
| Conservatorship/Guardianship        | 0      | 0        | 1      | 0     | 1     |  |
| Contract/Debt/Specific Performance  | 38     | 5        | 7      | 28    | 78    |  |
| Damages/Torts                       | 51     | 9        | 25     | 80    | 165   |  |
| Divorce with Minor Children         | 0