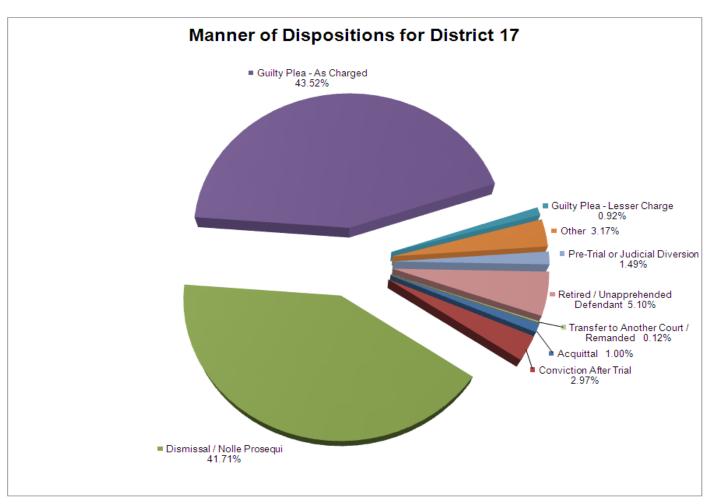

## DISTRICT 9 CIRCUIT DISPOSITIONS BY COUNTY By Case Type and Manner

|        |                                     |                                            |                                 |           | Mar | nner of Disp | ositio          | า                        |                          |           |       |
|--------|-------------------------------------|--------------------------------------------|---------------------------------|-----------|-----|--------------|-----------------|--------------------------|--------------------------|-----------|-------|
| County | Type of Suit                        | Compromise /<br>Settlement -<br>No Hearing | Court<br>Approved<br>Settlement | Dismissal |     | Transferred  | Trial -<br>Jury | Trial -<br>Non -<br>Jury | Uncontested /<br>Default | Withdrawn | Total |
|        | Adoption/Surrender                  | 0                                          | 0                               | 1         | 0   | 0            | 0               | 1                        | 0                        | 0         | 2     |
|        | Contract/Debt/Specific Performance  | 4                                          | 4                               | 16        | 1   | 1            | 0               | 3                        | 6                        | 0         | 35    |
|        | Damages/Torts                       | 19                                         | 2                               | 30        | 0   | 0            | 0               | 1                        | 0                        | 0         | 52    |
|        | Legitimation/Paternity              | 0                                          | 0                               | 0         | 0   | 0            | 0               | 1                        | 0                        | 0         | 1     |
|        | Medical Malpractice                 | 1                                          | 0                               | 1         | 0   | 0            | 1               | 0                        | 0                        | 0         | 3     |
| Loudon | Miscellaneous General Civil         | 0                                          | 1                               | 0         | 0   | 0            | 0               | 1                        | 0                        | 0         | 2     |
|        | Other Domestic Relations            | 1                                          | 0                               | 0         | 0   | 0            | 0               | 1                        | 0                        | 0         | 2     |
|        | Real Estate Matter                  | 1                                          | 0                               | 0         | 0   | 0            | 0               | 0                        | 0                        | 0         | 1     |
|        | Residential Parenting/Child Support | 13                                         | 2                               | 47        | 0   | 2            | 0               | 106                      | 4                        | 0         | 174   |
|        | Workers Compensation                | 1                                          | 0                               | 0         | 0   | 0            | 0               | 0                        | 0                        | 0         | 1     |
|        | Total                               | 40                                         | 9                               | 95        | 1   | 3            | 1               | 114                      | 10                       | 0         | 273   |
|        | Contract/Debt/Specific Performance  | 0                                          | 0                               | 3         | 0   | 0            | 0               | 0                        | 1                        | 1         | 5     |
|        | Damages/Torts                       | 0                                          | 0                               | 2         | 0   | 0            | 0               | 0                        | 1                        | 4         | 7     |
|        | Miscellaneous General Civil         | 0                                          | 0                               | 2         | 0   | 0            | 0               | 1                        | 0                        | 0         | 3     |
| Meigs  | Real Estate Matter                  | 1                                          | 0                               | 0         | 0   | 1            | 0               | 0                        | 0                        | 0         | 2     |
|        | Residential Parenting/Child Support | 0                                          | 0                               | 1         | 0   | 0            | 0               | 0                        | 0                        | 0         | 1     |
|        | Total                               | 1                                          | 0                               | 8         | 0   | 1            | 0               | 1                        | 2                        | 5         | 18    |
|        | Appeal from Administrative Hearing  | 0                                          | 0                               | 1         | 0   | 0            | 0               | 0                        | 0                        | 0         | 1     |
|        | Contract/Debt/Specific Performance  | 2                                          | 0                               | 3         | 0   | 0            | 0               | 2                        | 0                        | 0         | 7     |
|        | Damages/Torts                       | 8                                          | 1                               | 5         | 0   | 0            | 1               | 0                        | 0                        | 1         | 16    |
|        | Divorce with Minor Children         | 0                                          | 0                               | 1         | 0   | 0            | 0               | 0                        | 0                        | 0         | 10    |
|        | Divorce without Minor Children      | 0                                          | 0                               | 1         | 0   | 0            | 0               | 0                        | 0                        | 0         | 1     |
| Margan | Interstate Support                  | 1                                          | 4                               | 2         | 0   | 0            | 0               | 0                        | 0                        | 0         | 7     |
| Morgan | Legitimation/Paternity              | 0                                          | 2                               | 1         | 0   | 0            | 0               | 0                        | 0                        | 0         | 3     |
|        | Miscellaneous General Civil         | 0                                          | 0                               | 3         | 1   | 0            | 0               | 1                        | 0                        | 0         | 5     |
|        | Real Estate Matter                  | 0                                          | 1                               | 0         | 0   | 0            | 0               | 0                        | 0                        | 0         | 1     |
|        | Residential Parenting/Child Support | 9                                          | 34                              | 20        | 2   | 0            | 0               | 0                        | 2                        | 0         | 67    |
|        |                                     |                                            | _                               |           |     |              |                 | 3                        |                          | _         |       |
|        | Total                               | 20                                         | 42                              | 37        | 3   | 0            | 1               |                          | 2                        | 1         | 109   |
|        | Contract/Debt/Specific Performance  | 0                                          | 0                               | 12        | 0   | 0            | 0               | 0                        | 3                        | 0         | 15    |
|        | Damages/Torts                       | 0                                          | 2                               | 43        | 2   | 0            | 3               | 2                        | 1                        | 1         | 54    |
|        | Divorce with Minor Children         | 0                                          | 0                               | 1         | 0   | 0            | 0               | 0                        | 1                        | 0         | 2     |
|        | General Sessions/Juvenile Appeal    | 0                                          | 0                               | 0         | 1   | 1            | 0               | 0                        | 0                        | 0         | 2     |
|        | Interstate Support                  | 0                                          | 1                               | 3         | 1   | 0            | 0               | 5                        | 2                        | 0         | 12    |
|        | Judicial Hospitalization            | 0                                          | 0                               | 0         | 1   | 0            | 0               | 0                        | 0                        | 0         | 1     |
|        | Legitimation/Paternity              | 0                                          | 1                               | 1         | 1   | 0            | 0               | 5                        | 3                        | 0         | 11    |
| Roane  | Medical Malpractice                 | 0                                          | 0                               | 3         | 0   | 0            | 0               | 0                        | 0                        | 0         | 3     |
|        | Miscellaneous General Civil         | 0                                          | 2                               | 5         | 0   | 0            | 0               | 4                        | 1                        | 0         | 12    |
|        | Other Domestic Relations            | 0                                          | 3                               | 10        | 0   | 0            | 0               | 7                        | 1                        | 0         | 21    |
|        | Probate/Trust                       | 0                                          | 0                               | 1         | 0   | 0            | 0               | 0                        | 0                        | 0         | 1     |
|        | Real Estate Matter                  | 0                                          | 0                               | 1         | 0   | 0            | 0               | 0                        | 0                        | 0         | 1     |
|        | Residential Parenting/Child Support | 0                                          | 6                               | 37        | 1   | 0            | 0               | 107                      | 18                       | 0         | 169   |
|        | Workers Compensation                | 0                                          | 1                               | 1         | 0   | 0            | 0               | 0                        | 0                        | 0         | 2     |
|        | Total                               | 0                                          | 16                              | 118       | 7   | 1            | 3               | 130                      | 30                       | 1         | 306   |