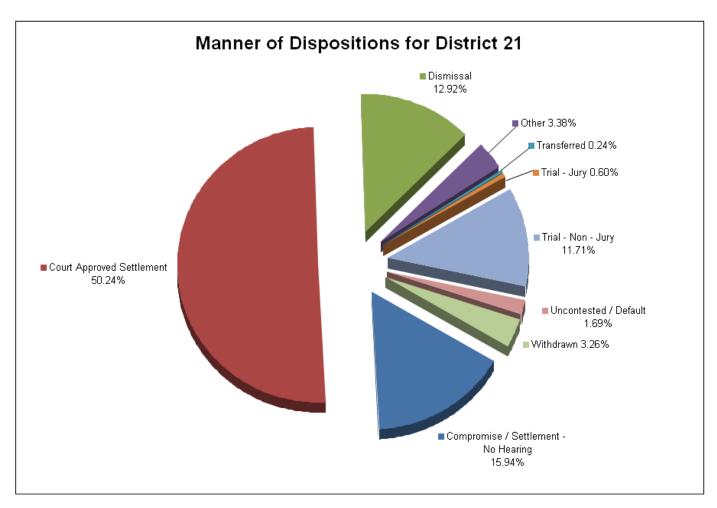

| 2                        | 0                        | 1         | 32    |
| Residential Parenting/Child Support | 7                                    | 87                              | 11        | 2     | 0            | 0               | 21                       | 0                        | 0         | 128   |
| Workers Compensation                | 2                                    | 20                              | 3         | 0     | 0            | 0               | 2                        | 0                        | 0         | 27    |
| Total                               | 132                                  | 416                             | 107       | 28    | 2            | 5               | 97                       | 14                       | 27        | 828   |



#### **DISTRICT 21 CRIMINAL FILINGS AND DISPOSITIONS**

|                                       | FILINGS BY OFFENSE |       |       |            |       |  |  |  |  |  |  |  |
|---------------------------------------|--------------------|-------|-------|------------|-------|--|--|--|--|--|--|--|
|                                       | Hickman            | Lewis | Perry | Williamson | TOTAL |  |  |  |  |  |  |  |
| Assault                               | 43                 | 19    | 6     | 117        | 185   |  |  |  |  |  |  |  |
| Burglary/Theft                        | 89                 | 96    | 19    | 794        | 998   |  |  |  |  |  |  |  |
| Drugs                                 | 282                | 233   | 61    | 585        | 1,161 |  |  |  |  |  |  |  |
| DUI