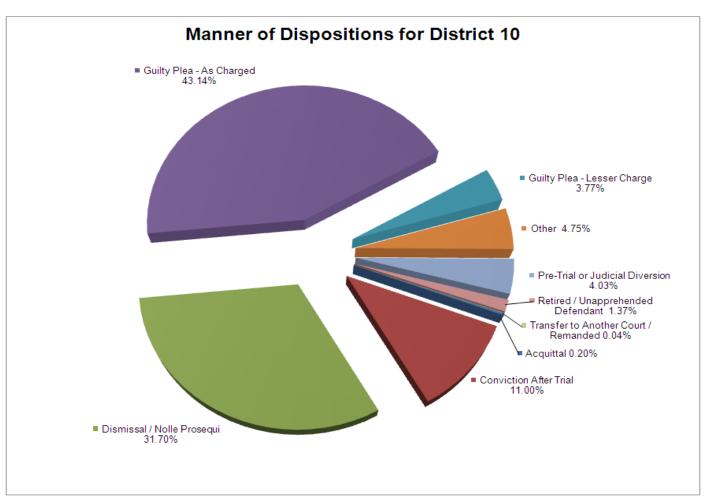

| 0                                       | 0                                    | 52       |
| Sexual Offense                        | 0                    | 0                         | 39                               | 40                          | 16                                | 0     | 2                                     | 0                                       | 0                                    | 97       |
| Total                                 | 9                    | 505                       | 1,455                            | 1,980                       | 173                               | 218   | 185                                   | 63                                      | 2                                    | 4,590    |



### **DISTRICT 11**

### **Hamilton**



#### **DISTRICT 11 CHANCERY FILINGS AND DISPOSITIONS**

| FII | IN | GS  | RV | TV | DF           |
|-----|----|-----|----|----|--------------|
| ГІЬ | _  | GO. | ОІ |    | $\mathbf{r}$ |

|                                     | Hamilton |
|-------------------------------------|----------|
| Adoption/Surrender                  | 82       |
| Appeal from Administrative Hearing  | 11       |
| Conservatorship/Guardianship        | 281      |
| Contract/Debt/Specific Performance  | 274      |
| Damages/Torts                       | 0        |
| Divorce with Minor Children         | 53       |
| Divorce without Minor Children      | 72       |
| General Sessions/Juvenile Appeal    | 0        |
| Interstate Support                  | 0        |
| Judic