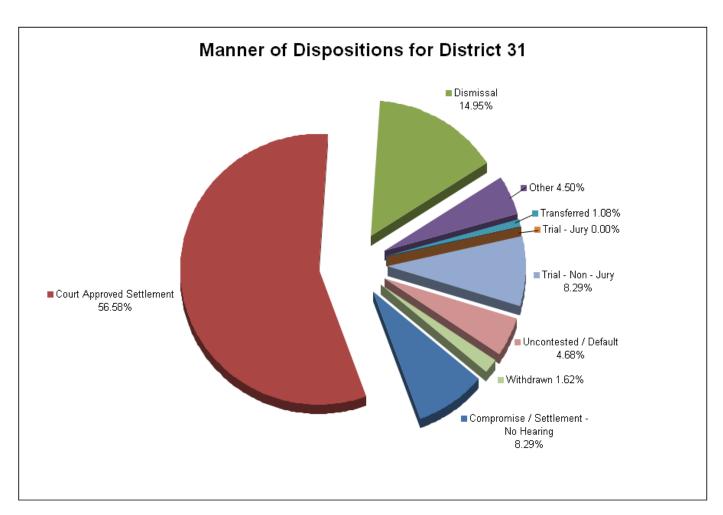

| 1                        | 0         | 8     |  |
| Residential Parenting/Child Support | 0                                          | 8                               | 5         | 0     | 0           | 0               | 1                        | 0                        | 0         | 14    |  |
| Workers Compensation                | 0                                          | 21                              | 1         | 0     | 0           | 0               | 3                        | 0                        | 1         | 26    |  |
| Total                               | 46                                         | 314                             | 83        | 25    | 6           | 0               | 46                       | 26                       | 9         | 555   |  |



#### **DISTRICT 31 CIRCUIT FILINGS AND DISPOSITIONS**

|                                     | FILINGS BY | TYPE   |       |  |
|-------------------------------------|------------|--------|-------|--|
|                                     | Van Buren  | Warren | TOTAL |  |
| Adoption/Surrender                  | 1          | 0      | 1     |  |
| Appeal from Administrative Hearing  | 1          | 0      | 1     |  |
| Conservatorship/Guardianship        | 0          | 0      | 0     |  |
| Contract/Debt/Specific Performance  | 0          | 29     | 29    |  |
| Damages/Torts                       | 2          | 46     | 48    |  |
| Divorce with Minor Children         | 8          | 67     | 75    |  |
| Divorce without Minor Children      | 4          | 65     | 69    |  |
| General Ses