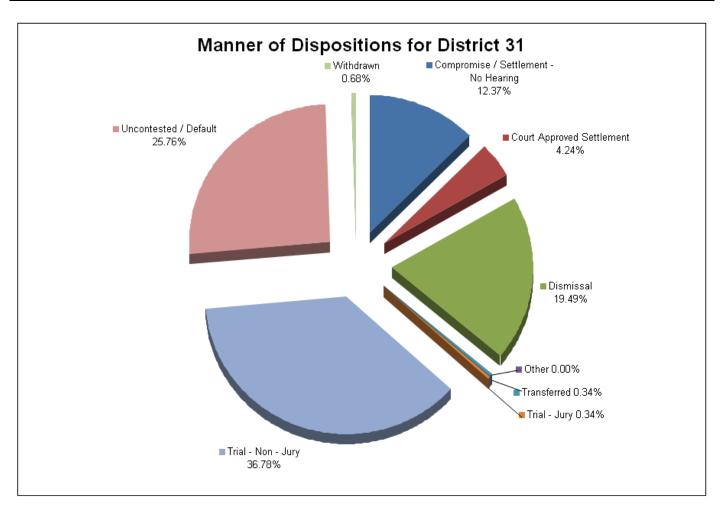

### **Table of Contents**

|          | Chancery Circuit                                           |
|----------|------------------------------------------------------------|
|          | Criminal                                                   |
| Dietr    | ict 23 (Cheatham, Dickson, Houston, Humphreys and Stewart) |
| וופוט    | Chancery                                                   |
|          | Circuit                                                    |
|          |                                                            |
| Diot*    | Criminal                                                   |
| DISTI    | ict 24 (Benton, Carroll, Decatur, Hardin and Henry)        |
|          | Chancery                                                   |
|          | Circuit                                                    |
| D:-4     | Criminal                                                   |
| DIST     | ict 25 (Fayette, Hardeman, Lauderdale, McNairy and Tipton) |
|          | Chancery                                                   |
|          | Circuit                                                    |
| D' - 1 - | Criminal                                                   |
| Distr    | ict 26 (Chester, Henderson and Madison)                    |
|          | Chancery                                                   |
|          | Circuit                                                    |
|          | Criminal                                                   |
| Distr    | ict 27 (Obion and Weakley)                                 |
|          | Chancery                                                   |
|          | Circuit                                                    |
|          | Criminal                                                   |
| Distr    | ict 28 (Crockett, Gibson and Haywood)                      |
|          | Chancery                                                   |
|          | Circuit                                                    |
|          | Criminal                                                   |
| Distr    | ict 29 (Dyer and Lake)                                     |
|          | Chancery                                                   |
|          | Circuit                                                    |
|          | Criminal                                                   |
| Distr    | ict 30 (Shelby)                                            |
|          | Chancery                                                   |
|          | Probate                                                    |
|          | Circuit                                                    |
|          | Criminal                                                   |
| Distr    | ict 31 (Van Buren and Warren)                              |
|          | Chancery                                                   |
|          | Circuit                                                    |
|          | Criminal                                                   |