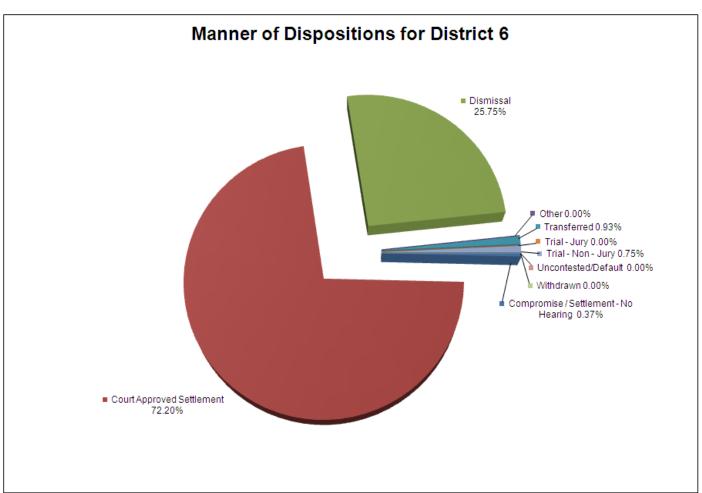

### STATEWIDE CIRCUIT COURT SUMMARY DISPOSITIONS BY MANNER

|                                  | DISPOSITIONS |
|----------------------------------|--------------|
| Compromise/Settlement-No Hearing | 14,996       |
| Court Approved Settlement        | 18,011       |
| Dismissal                        | 10,178       |
| Other                            | 1,198        |
| Transferred                      | 765          |
| Trial-Jury                       | 320          |
| Trial-Non-Jury                   | 8,676        |
| Uncontested/Default              | 5,372        |
| Withdrawn                        | 2,781        |
| TOTALS:                          | 62,297       |