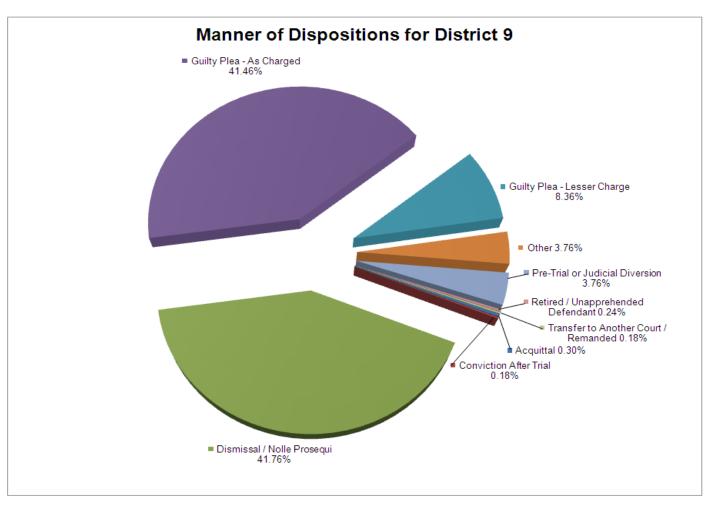

| 0                                     | 0                                       | 0                                          | 16    |
| Sexual Offense                        | 1         | 0                         | 42                               | 22                             | 7                                 | 4      | 1                                     | 0                                       | 0                                          | 77    |
| Total                                 | 5         | 3                         | 699                              | 694                            | 140                               | 63     | 63                                    | 4                                       | 3                                          | 1,674 |



### **DISTRICT 10**

Bradley McMinn Monroe Polk



| FILINGS BY TYPE                     |         |           |        |      |       |  |  |  |  |  |  |
|-------------------------------------|---------|-----------|--------|------|-------|--|--|--|--|--|--|
|                                     | Bradley | McMinn    | Monroe | Polk | TOTAL |  |  |  |  |  |  |
| Adoption/Surrender                  | 33      | 17        | 20     | 4    | 74    |  |  |  |  |  |  |
| Appeal from Administrative Hearing  | 0       | 0         | 0      | 0    | 0     |  |  |  |  |  |  |
| Conservatorship/Guardianship        | 19      | 21        | 1      | 5    | 46    |  |  |  |  |  |  |
| Contract/Debt/Specific Performance  | 50      | 27        | 34     | 9    | 120   |  |  |  |  |  |  |
| Damages/Torts