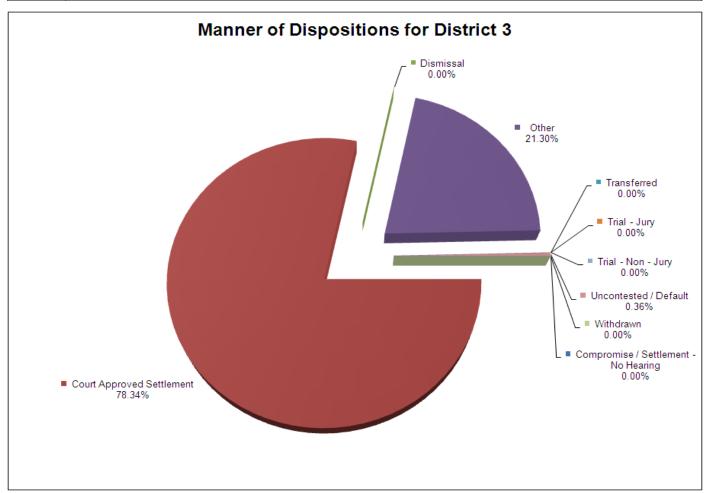

------|-----------------|--------------------------|--------------------------|-----------|-------|
| County | Type of Suit  | Compromise /<br>Settlement -<br>No Hearing | Court<br>Approved<br>Settlement | Dismissal | Other | Transferred  | Trial -<br>Jury | Trial -<br>Non -<br>Jury | Uncontested /<br>Default | Withdrawn | Total |
|        | Probate/Trust | 0                                          | 217                             | 0         | 59    | 0            | 0               | 0                        | 1                        | 0         | 277   |
| Greene | Total         | 0                                          | 217                             | 0         | 59    | 0            | 0               | 0                        | 1                        | 0         | 277   |



### **DISTRICT 3 CIRCUIT FILINGS AND DISPOSITIONS**

|                                     | FILII  | NGS BY TY | PE      | <del></del> | <del>-</del> | _ |
|-------------------------------------|--------|-----------|---------|-------------|--------------|---|
|                                     | Greene | Hamblen   | Hancock | Hawkins     | TOTAL        |   |
| Adoption/Surrender                  | 23     | 4         | 0       | 0           | 27           |   |
| Appeal from Administrative Hearing  | 1      | 0         | 0       | 3           | 4            |   |
| Conservatorship/Guardianship        | 30     | 0         | 1       | 2           | 33           |   |
| Contract/Debt/Specific Performance  | 15     | 37        | 1       | 26          | 79           |   |
| Damages/Torts