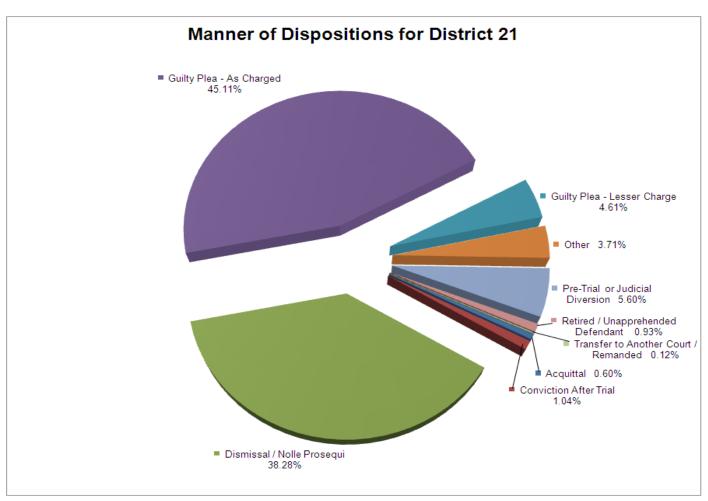

| 0                                     | 0                                       | 0                                          | 34    |
| Sexual Offense                        | 6         | 1                         | 48                               | 46                             | 7                                 | 3      | 7                                     | 0                                       | 0                                          | 118   |
| Total                                 | 26        | 45                        | 1,653                            | 1,948                          | 199                               | 160    | 242                                   | 40                                      | 5                                          | 4,318 |



### **DISTRICT 22**

Giles
Lawrence
Maury
Wayne



#### **DISTRICT 22 CHANCERY FILINGS AND DISPOSITIONS**

|                                     | FILI  | NGS BY TY | PE    | _     |       |  |
|-------------------------------------|-------|-----------|-------|-------|-------|--|
|                                     | Giles | Lawrence  | Maury | Wayne | TOTAL |  |
| Adoption/Surrender                  | 10    | 33        | 42    | 3     | 88    |  |
| Appeal from Administrative Hearing  | 1     | 0         | 2     | 6     | 9     |  |
| Conservatorship/Guardianship        | 12    | 6         | 28    | 8     | 54    |  |
| Contract/Debt/Specific Performance  | 16    | 5         | 30    | 8     | 59    |  |
| Damages/Torts                       | 1     | 0         | 3     | 0     | 4