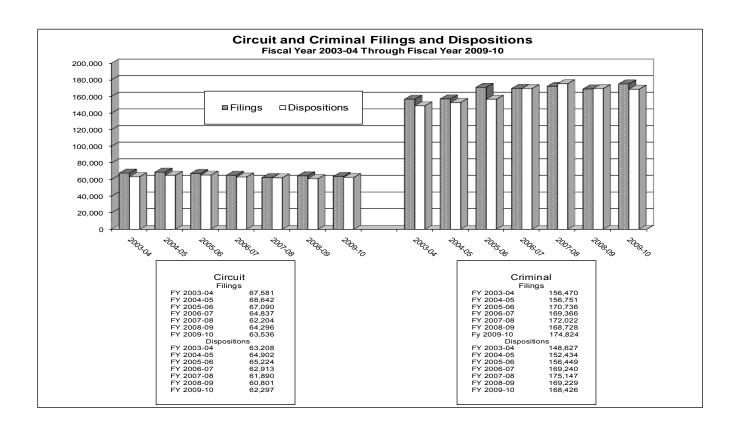

### STATEWIDE CIRCUIT COURT SUMMARY FILINGS AND DISPOSITIONS

|                                     | FILINGS | DISPOSITIONS |
|-------------------------------------|---------|--------------|
|                                     |         |              |
| Adoption/Surrender                  | 877     | 812          |
| Appeal from Administrative Hearing  | 85      | 69           |
| Conservatorship/Guardianship        | 90      | 75           |
| Contract/Debt/Specific Performance  | 4,738   | 4,258        |
| Damages/Torts                       | 10,068  | 10,341       |
| Divorce with Minor Children         | 6,713   | 6,416        |
| Divorce without Minor Children      | 8,449   | 8,048        |
| General Sessions/Juvenile Appeal    | 221     | 440          |
| Interstate Support                  | 2,249   | 3,324        |
| Judicial Hospitalization            | 390     | 386          |
| Legitimation/Paternity              | 195     | 181          |
| Medical Malpractice                 | 321     | 426          |
| Miscellaneous General Civil         | 5,443   | 5,059        |
| Orders of Protection                | 6,371   | 6,068        |
| Other Domestic Relations            | 1,458   | 1,442        |
| Probate/Trust                       | 38      | 36           |
| Real Estate Matter                  | 291     | 377          |
| Residential Parenting/Child Support | 10,912  | 9,993        |
| Workers Compensation                | 4,627   | 4,546        |
| TOTALS:                             | 63,536  | 62,297       |

### STATEWIDE CRIMINAL COURT SUMMARY FILINGS AND DISPOSITIONS

|                                       | FILINGS | DISPOSITIONS |
|---------------------------------------|---------|--------------|
| Assault                               | 8,849   | 8,646        |
| Burglary/Theft                        | 31,599  | 29,903       |
| Drugs                                 | 38,153  | 35,081       |
| DUI                                   | 9,899   | 10,092       |
| Homicide                              | 1,624   | 1,737        |
| Kidnapping                            | 792     | 749          |
| Offenses Against Admin. of Government | 7,096   | 7,028        |
| Offenses Against the Family/Person    | 3,098   | 3,488        |
| Other                                 | 3,208   | 3,294        |
| Other Motor Vehicle Offenses          | 13,217  | 13,243       |
| Other Offenses Against Property       | 14,671  | 13,912       |
| Other Offenses Against Public Welfare | 3,978   | 3,815        |
| Petition/Motion or Writ               | 5,201   | 5,073        |
| Post Conviction                       | 427     | 466          |
| Probation Violation                   | 24,674  | 23,320       |
| Robbery                               | 3,700   | 3,704        |
| Sexual Offense                        | 4,638   | 4,875        |
| TOTALS:                               | 174,824 | 168,426      |