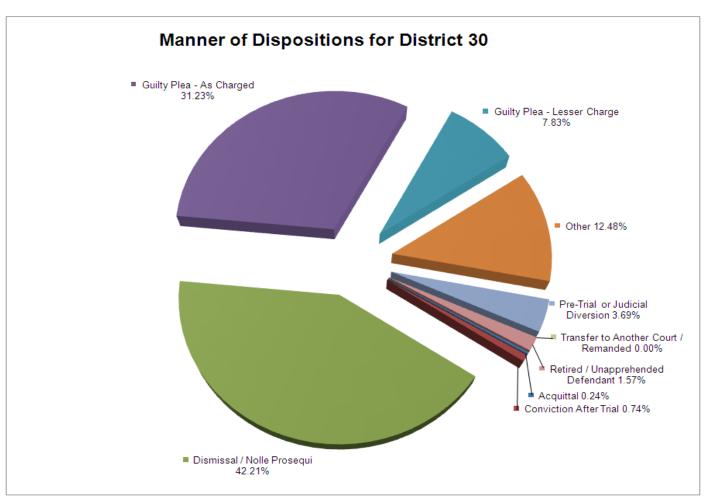

| 14                                          | 0                                    | 1,182  |
|        | Sexual Offense                        | 3                    | 10                        | 181                           | 171                         | 111                               | 0     | 10                                 | 27                                          | 0                                    | 513    |
|        | Total                                 | 67                   | 210                       | 11,899                        | 8,806                       | 2,207                             | 3,519 | 1,041                              | 444                                         | 0                                    | 28,193 |



## **DISTRICT 31**

### Van Buren Warren



#### **DISTRICT 31 CHANCERY FILINGS AND DISPOSITIONS**

| FILINGS BY TYPE                     |           |        |       |  |  |  |
|-------------------------------------|-----------|--------|-------|--|--|--|
|                                     | Van Buren | Warren | TOTAL |  |  |  |
| Adoption/Surrender                  | 0         | 30     | 30    |  |  |  |
| Appeal from Administrative Hearing  | 0         | 0      | 0     |  |  |  |
| Conservatorship/Guardianship        | 1         | 13     | 14    |  |  |  |
| Contract/Debt/Specific Performance  | 3         | 10     | 13    |  |  |  |
| Damages/Torts                       | 0         | 1      | 1     |  |  |  |
| Divorce with Minor Children         | 0         | 9      | 9     |  |  |