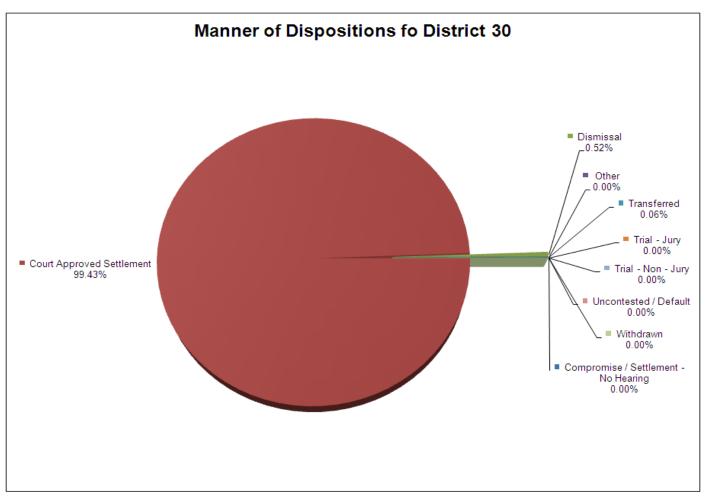

| 0         | 107         |
| Shelby | Miscellaneous General Civil  | 0                                          | 1,158                           | 0         | 0     | 0           | 0               | 0                        | 0                        | 0         | 1,158       |
| -      | Probate/Trust                | 0                                          | 945                             | 3         | 0     | 0           | 0               | 0                        | 0                        | 0         | 948         |
|        | Total                        | 0                                          | 3,459                           | 18        | 0     | 2           | 0               | 0                        | 0                        | 0         | 3,479       |



#### **DISTRICT 30 CIRCUIT FILINGS AND DISPOSITIONS**

|                                     | FILINGS BY TYPE |  |  |  |  |
|-------------------------------------|-----------------|--|--|--|--|
|                                     | Shelby          |  |  |  |  |
| Adoption/Surrender                  | 0               |  |  |  |  |
| Appeal from Administrative Hearing  | 13              |  |  |  |  |
| Conservatorship/Guardianship        | 0               |  |  |  |  |
| Contract/Debt/Specific Performance  | 983             |  |  |  |  |
| Damages/Torts                       | 1,688           |  |  |  |  |
| Divorce with Minor Children         | 1,089           |  |  |  |  |
| Divorce without Minor Children      | 1,132           |  |  |  |  |
| General Sessions/Juvenile Appeal    | 30