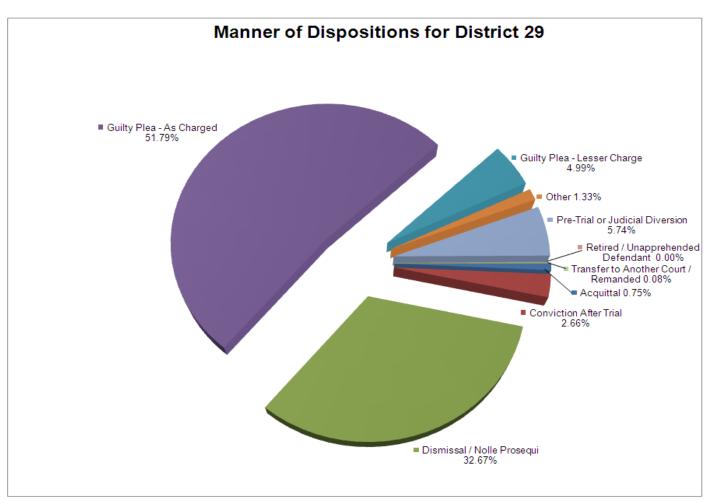

| 0                                       | 0                                          | 18    |
| Sexual Offense                        | 1                    | 0                         | 1                                | 5                              | 3                                 | 0     | 2                                     | 0                                       | 0                                          | 12    |
| Total                                 | 9                    | 32                        | 393                              | 623                            | 60                                | 16    | 69                                    | 0                                       | 1                                          | 1,203 |



# **DISTRICT 30**

### **Shelby**



#### **DISTRICT 30 CHANCERY FILINGS AND DISPOSITIONS**

| FILINGS | BY | TYP | E |
|---------|----|-----|---|
| Challay |    |     |   |

|                                     | Shelby |
|-------------------------------------|--------|
| Adoption/Surrender                  | 259    |
| Appeal from Administrative Hearing  | 52     |
| Conservatorship/Guardianship        | 0      |
| Contract/Debt/Specific Performance  | 351    |
| Damages/Torts                       | 0      |
| Divorce with Minor Children         | 371    |
| Divorce without Minor Children      | 352    |
| General Sessions/Juvenile Appeal    | 0      |
| Interstate Support                  | 0      |
| Judicial Hospitalization            | 0      |
| Legitimation/Paternity