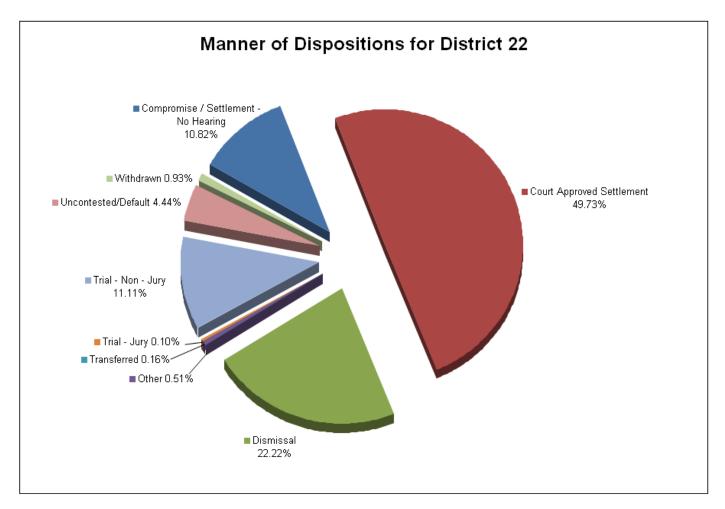

| 6                        | 3         | 33    |
| Residential Parenting/Child Support | 70                                         | 358                             | 212       | 1     | 2            | 0               | 99                       | 27                       | 1         | 770   |
| Workers Compensation                | 11                                         | 62                              | 5         | 0     | 0            | 0               | 3                        | 0                        | 0         | 81    |
| Total                               | 339                                        | 1,558                           | 696       | 16    | 5            | 3               | 348                      | 139                      | 29        | 3,133 |



#### **DISTRICT 22 CIRCUIT FILINGS AND DISPOSITIONS**

|                                     | FILI  | NGS BY TYP | ,Е    | _     | _     |  |
|-------------------------------------|-------|------------|-------|-------|-------|--|
|                                     | Giles | Lawrence   | Maury | Wayne | TOTAL |  |
| Adoption/Surrender                  | 0     | 0          | 0     | 0     | 0     |  |
| Appeal from Administrative Hearing  | 0     | 6          | 0     | 0     | 6     |  |
| Conservatorship/Guardianship        | 0     | 0          | 0     | 0     | 0     |  |
| Contract/Debt/Specific Performance  | 17    | 12         | 46    | 11    | 86    |  |
| Damages/Torts                       | 28    | 53         | 132   | 4     | 217   |  |
| Divorce with Minor Children         |