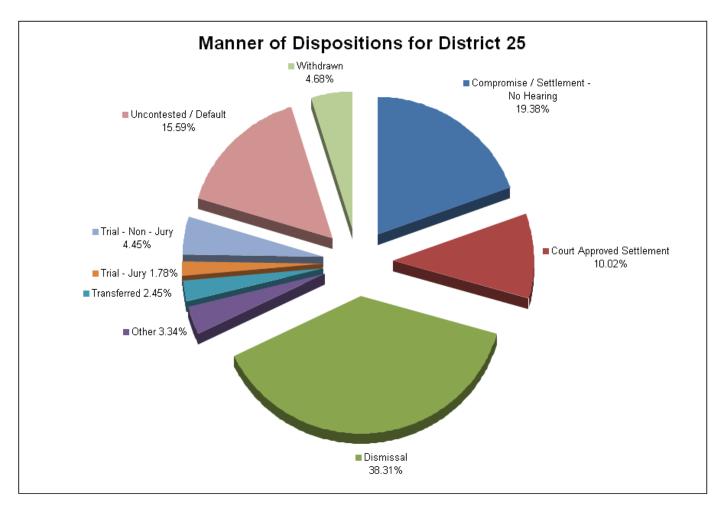

### **Table of Contents**

|          | Chancery Circuit                                           |
|----------|------------------------------------------------------------|
|          | Criminal                                                   |
| Dietr    | ict 23 (Cheatham, Dickson, Houston, Humphreys and Stewart) |
| וופוט    | Chancery                                                   |
|          | Circuit                                                    |
|          |                                                            |
| Diot*    | Criminal                                                   |
| DISTI    | ict 24 (Benton, Carroll, Decatur, Hardin and Henry)        |
|          | Chancery                                                   |
|          | Circuit                                                    |
| D:-4     | Criminal                                                   |
| DIST     | ict 25 (Fayette, Hardeman, Lauderdale, McNairy and Tipton) |
|          | Chancery                                                   |
|          | Circuit                                                    |
| D' - 1 - | Criminal                                                   |
| Distr    | ict 26 (Chester, Henderson and Madison)                    |
|          | Chancery                                                   |
|          | Circuit                                                    |
|          | Criminal                                                   |
| Distr    | ict 27 (Obion and Weakley)                                 |
|          | Chancery                                                   |
|          | Circuit                                                    |
|          | Criminal                                                   |
| Distr    | ict 28 (Crockett, Gibson and Haywood)                      |
|          | Chancery                                                   |
|          | Circuit                                                    |
|          | Criminal                                                   |
| Distr    | ict 29 (Dyer and Lake)                                     |
|          | Chancery                                                   |
|          | Circuit                                                    |
|          | Criminal                                                   |
| Distr    | ict 30 (Shelby)                                            |
|          | Chancery                                                   |
|          | Probate                                                    |
|          | Circuit                                                    |
|          | Criminal                                                   |
| Distr    | ict 31 (Van Buren and Warren)                              |
|          | Chancery                                                   |
|          | Circuit                                                    |
|          | Criminal                                                   |