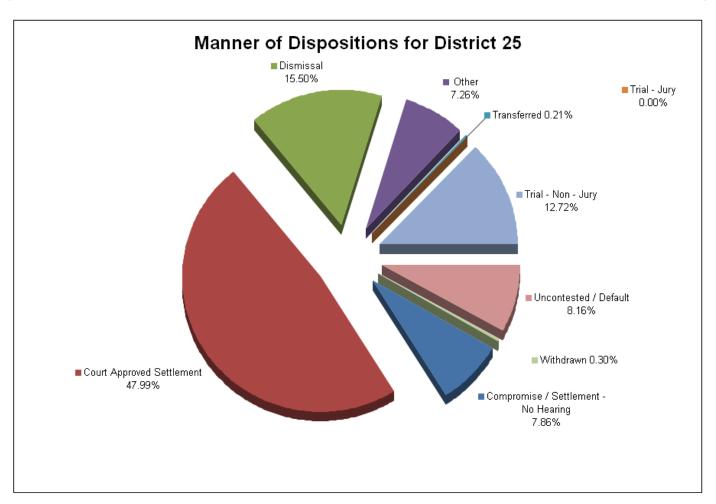

| 4                        | 0         | 35    |
| Residential Parenting/Child Support | 30                                         | 135                             | 63        | 2     | 0            | 0               | 50                       | 2                        | 0         | 282   |
| Workers Compensation                | 8                                          | 22                              | 39        | 0     | 0            | 0               | 8                        | 1                        | 0         | 78    |
| Total                               | 184                                        | 1,124                           | 363       | 170   | 5            | 0               | 298                      | 191                      | 7         | 2,342 |



#### **DISTRICT 25 CIRCUIT FILINGS AND DISPOSITIONS**

|                                     | FILI    | NGS BY T | YPE        |         |        |       |
|-------------------------------------|---------|----------|------------|---------|--------|-------|
|                                     | Fayette | Hardeman | Lauderdale | McNairy | Tipton | TOTAL |
| Adoption/Surrender                  | 0       | 0        | 0          | 0       | 0      | 0     |
| Appeal from Administrative Hearing  | 0       | 1        | 0          | 0       | 0      | 1     |
| Conservatorship/Guardianship        | 0       | 0        | 0          | 0       | 0      | 0     |
| Contract/Debt/Specific Performance  | 127     | 26       | 19         | 55      | 32     | 259   |
| Damages/Torts