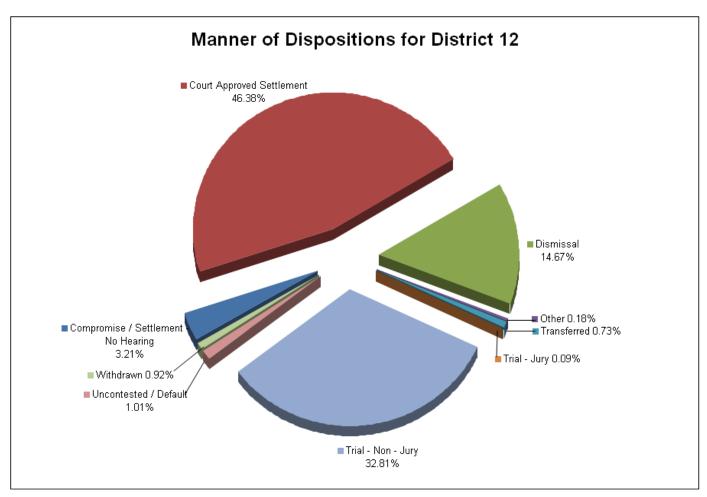

| 4                        | 4         | 68    |  |  |
| Residential Parenting/Child Support | 2                                    | 50                              | 44        | 0     | 1           | 0               | 124                      | 0                        | 2         | 223   |  |  |
| Workers Compensation                | 1                                    | 77                              | 19        | 0     | 1           | 0               | 33                       | 0                        | 1         | 132   |  |  |
| Total                               | 35                                   | 506                             | 160       | 2     | 8           | 1               | 358                      | 11                       | 10        | 1,091 |  |  |



### **DISTRICT 12 CIRCUIT FILINGS AND DISPOSITIONS**

| FILINGS BY TYPE                                            |              |                 |             |              |            |                 |              |  |  |  |  |  |
|------------------------------------------------------------|--------------|-----------------|-------------|--------------|------------|-----------------|--------------|--|--|--|--|--|
|                                                            | Bledsoe      | Franklin        | Grundy      | Marion       | Rhea       | Sequatchie      | TOTAL        |  |  |  |  |  |
| Adoption/Surrender                                         | 5            | 6               | 1           | 10           | 2          | 7               | 31           |  |  |  |  |  |