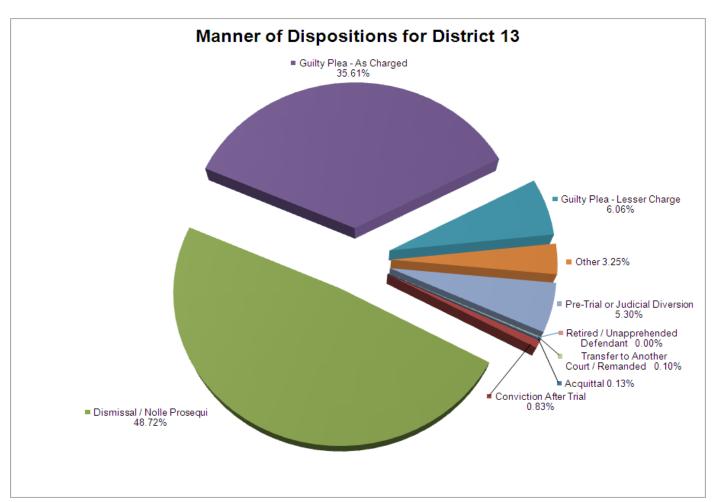

### STATEWIDE CRIMINAL COURT SUMMARY DISPOSITIONS BY MANNER

|                                    | DISPOSITIONS |
|------------------------------------|--------------|
| Acquittal                          | 809          |
| Conviction After Trial             | 5,052        |
| Dismissal/Nolle Prosequi           | 63,868       |
| Guilty Plea-As Charged             | 70,003       |
| Guilty Plea-Lesser Charge          | 9,277        |
| Other                              | 9,447        |
| Pre-Trial or Judicial Diversion    | 6,239        |
| Retired/Unapprehended Defendant    | 3,420        |
| Transfer to Another Court/Remanded | 311          |
| TOTALS:                            | 168,426      |