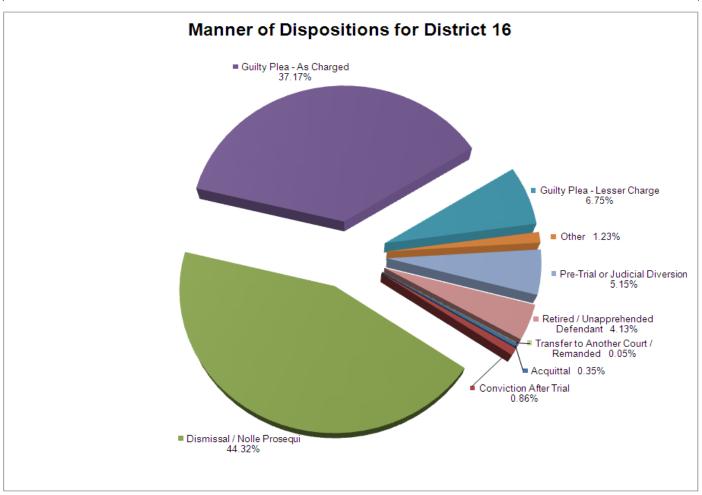

| 1                                     | 2                                       | 0                                          | 110   |
| Sexual Offense                        | 10        | 17                        | 262                              | 43                             | 40                                | 0       | 41                                    | 2                                       | 0                                          | 415   |
| Total                                 | 21        | 51                        | 2,640                            | 2,214                          | 402                               | 73      | 307                                   | 246                                     | 3                                          | 5,957 |



### **DISTRICT 17**

Bedford Lincoln Marshall Moore



#### **DISTRICT 17 CHANCERY FILINGS AND DISPOSITIONS**

| FILINGS BY TYPE                     |         |         |          |       |       |  |  |  |  |
|-------------------------------------|---------|---------|----------|-------|-------|--|--|--|--|
|                                     | Bedford | Lincoln | Marshall | Moore | TOTAL |  |  |  |  |
| Adoption/Surrender                  | 16      | 19      | 13       | 2     | 50    |  |  |  |  |
| Appeal from Administrative Hearing  | 0       | 0       | 0        | 0     | 0     |  |  |  |  |
| Conservatorship/Guardianship        | 20      | 4       | 7        | 1     | 32    |  |  |  |  |
| Contract/Debt/Specific Performance  | 14      | 20      | 14       | 2     | 50    |  |  |