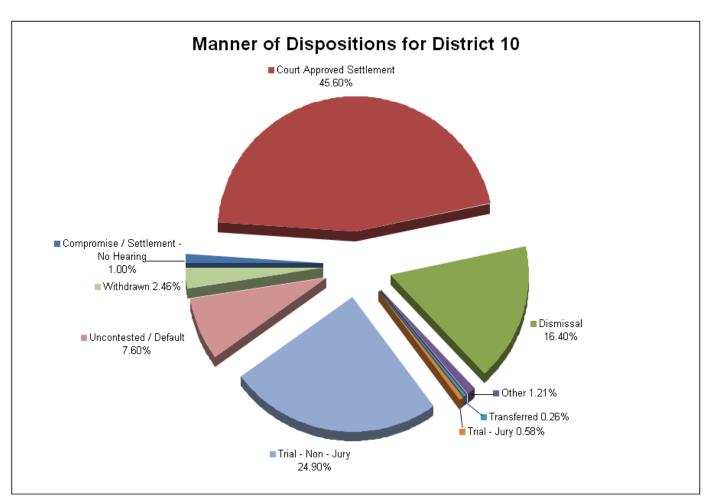

| 13                       | 4         | 60      |
| Residential Parenting/Child Support | 0                                          | 36                              | 60        | 2     | 0           | 0               | 142                      | 19                       | 4         | 263     |
| Workers Compensation                | 2                                          | 87                              | 7         | 0     | 0           | 0               | 5                        | 1                        | 1         | 103     |
| Total                               | 19                                         | 870                             | 313       | 23    | 5           | 11              | 475                      | 145                      | 47        | 1,908   |



### **DISTRICT 10 CIRCUIT FILINGS AND DISPOSITIONS**

| FILINGS BY TYPE                     |         |        |        |      |       |  |  |  |  |  |
|-------------------------------------|---------|--------|--------|------|-------|--|--|--|--|--|
|                                     | Bradley | McMinn | Monroe | Polk | TOTAL |  |  |  |  |  |
| Adoption/Surrender                  | 22      | 16     | 9      | 3    | 50    |  |  |  |  |  |
| Appeal from Administrative Hearing  | 0       | 0      | 1      | 0    | 1     |  |  |  |  |  |
| Conservatorship/Guardianship        | 0       | 0      | 0      | 0    | 0     |  |  |  |  |  |
| Contract/Debt/Specific Performance  | 57      | 17     | 13     | 10   | 97    |  |  |  |  |  |
| Damages/Torts                       | 139     | 71     |