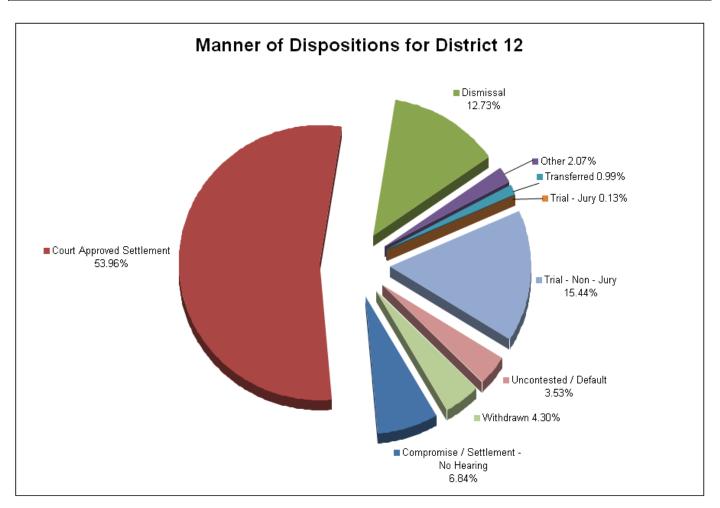

| 0         | 21    |  |  |
| Residential Parenting/Child Support | 82                                         | 859                             | 51        | 33    | 3           | 0               | 256                      | 8                        | 55        | 1,347 |  |  |
| Workers Compensation                | 9                                          | 13                              | 1         | 0     | 1           | 0               | 3                        | 2                        | 1         | 30    |  |  |
| Total                               | 215                                        | 1,695                           | 400       | 65    | 31          | 4               | 485                      | 111                      | 135       | 3,141 |  |  |



### **DISTRICT 12 CRIMINAL FILINGS AND DISPOSITIONS**

| FILINGS BY OFFENSE                    |         |          |        |        |      |            |       |  |  |  |  |  |
|---------------------------------------|---------|----------|--------|--------|------|------------|-------|--|--|--|--|--|
|                                       | Bledsoe | Franklin | Grundy | Marion | Rhea | Sequatchie | TOTAL |  |  |  |  |  |
| Assault                               | 30      | 169      | 27     | 40     | 46   | 12         | 324   |  |  |  |  |  |
| Burglary/Theft                        | 87      | 235      | 35     | 101    | 143  | 47         | 648   |  |  |  |  |  |
| Drugs                                 | 22      | 568      | 39     | 162    | 106  | 286        | 1,183 |  |  |  |  |  |