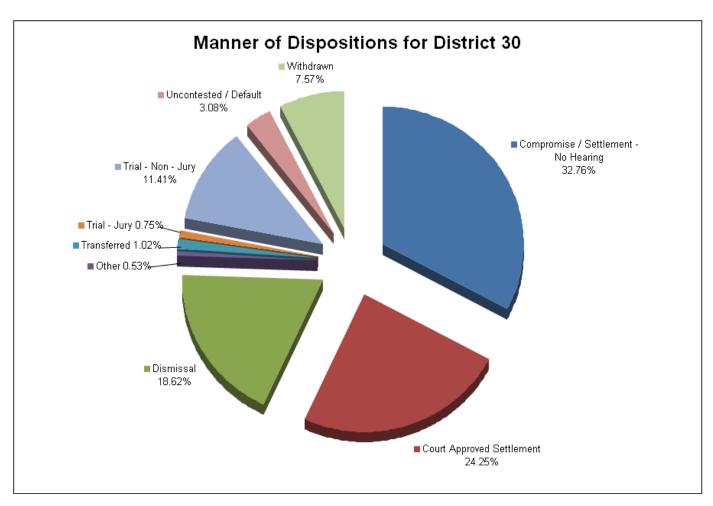

| 1         | 20    |
|        | Residential Parenting/Child Support | 29                                         | 3                               | 6         | 0     | 6           | 0               | 318                      | 2                        | 3         | 367   |
|        | Workers Compensation                | 162                                        | 0                               | 13        | 0     | 0           | 0               | 7                        | 0                        | 14        | 196   |
|        | Total                               | 2,306                                      | 1,707                           | 1,311     | 37    | 72          | 53              | 803                      | 217                      | 533       | 7,039 |



#### **DISTRICT 30 CRIMINAL FILINGS AND DISPOSITIONS**

|                                       | FILINGS BY OF | FFENSE |
|---------------------------------------|---------------|--------|
|                                       | Shelby        |        |
| Assault                               | 1,835         |        |
| Burglary/Theft                        | 4,406         |        |
| Drugs                                 | 8,200         |        |
| DUI                                   | 1,612         |        |
| Homicide                              | 413           |        |
| Kidnapping                            | 154           |        |
| Offenses Against Admin. of Government | 890           |        |
| Offenses Against the Family/Person    | 355           |        |
| Oth