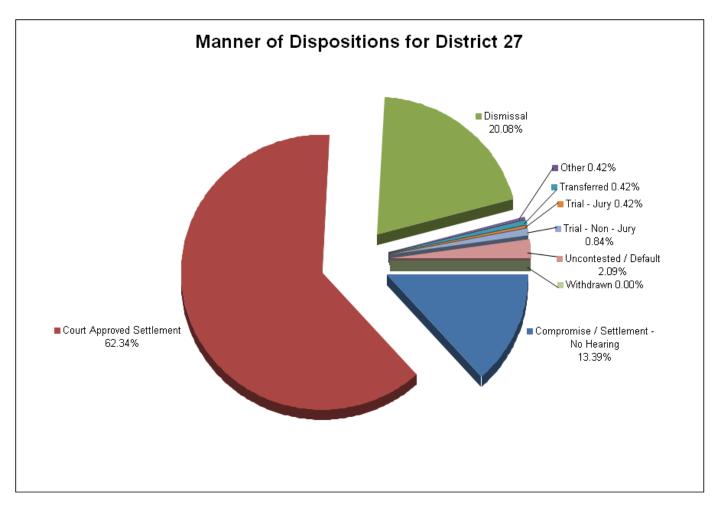

| Real Estate Matter                 | 7                                          | 0                                            | 0         | 0     | 0           | 0               | 0                        | 0                        | 0         | 7     |  |  |  |
| Workers Compensation               | 2                                          | 128                                          | 0         | 0     | 0           | 0               | 0                        | 0                        | 0         | 130   |  |  |  |
| Total                              | 32                                         | 149                                          | 48        | 1     | 1           | 1               | 2                        | 5                        | 0         | 239   |  |  |  |



#### **DISTRICT 27 CRIMINAL FILINGS AND DISPOSITIONS**

|                                       | FILINGS BY OF  | FENSE   |       |  |
|---------------------------------------|----------------|---------|-------|--|
|                                       | Obion          | Weakley | TOTAL |  |
| Assault                               | 27             | 23      | 50    |  |
| Burglary/Theft                        | 92             | 204     | 296   |  |
| Drugs                                 | 154            | 158     | 312   |  |
| DUI                                   | 11             | 19      | 30    |  |
| Homicide                              | 5              | 2       | 7     |  |
| Kidnapping                            | 1              | 6       | 7     |  |
| Offenses Against Adm