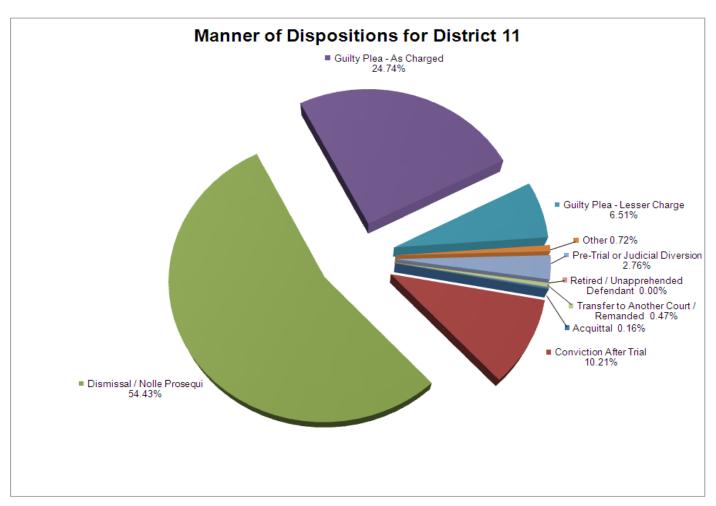

| 0                                       | 0                                          | 394   |
|          | Sexual Offense                        | 0                    | 4                         | 47                               | 41                             | 14                                | 0     | 15                                    | 0                                       | 0                                          | 121   |
|          | Total                                 | 16                   | 1,002                     | 5,343                            | 2,429                          | 639                               | 71    | 271                                   | 0                                       | 46                                         | 9,817 |



### **DISTRICT 12**

**Bledsoe** 

**Franklin** 

**Grundy** 

**Marion** 

Rhea

Sequatchie



### **DISTRICT 12 CHANCERY FILINGS AND DISPOSITIONS**

| FILINGS BY TYPE                     |         |          |        |        |      |            |       |  |  |  |  |
|-------------------------------------|---------|----------|--------|--------|------|------------|-------|--|--|--|--|
|                                     | Bledsoe | Franklin | Grundy | Marion | Rhea | Sequatchie | TOTAL |  |  |  |  |
| Adoption/Surrender                  | 4       | 10       | 7      | 5      | 21   | 2          | 49    |  |  |  |  |
| Appeal from Administrative Hearing  | 0       | 0        | 0      | 0      | 0    | 0          | 0     |  |  |  |  |
| Conservatorship/Guardianship        | 1       | 9