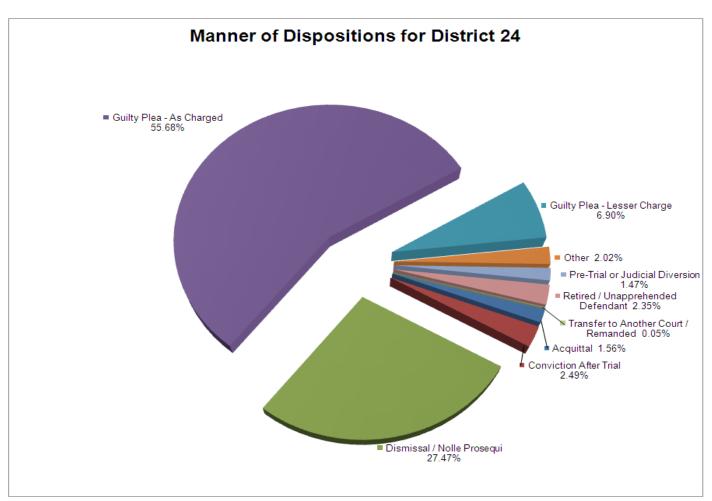

| 0                                     | 0                                       | 0                                          | 14    |
| Sexual Offense                        | 2         | 0                         | 45                               | 19                             | 9                                 | 0      | 0                                     | 0                                       | 0                                          | 75    |
| Total                                 | 34        | 54                        | 597                              | 1,210                          | 150                               | 44     | 32                                    | 51                                      | 1                                          | 2,173 |



#### **DISTRICT 25**

Fayette
Hardeman
McNairy
Lauderdale
Tipton



#### **DISTRICT 25 CHANCERY FILINGS AND DISPOSITIONS**

|                                     | FILI    | NGS BY T | YPE        |         |        |       |
|-------------------------------------|---------|----------|------------|---------|--------|-------|
|                                     | Fayette | Hardeman | Lauderdale | McNairy | Tipton | TOTAL |
| Adoption/Surrender                  | 12      | 9        | 8          | 19      | 30     | 78    |
| Appeal from Administrative Hearing  | 0       | 3        | 0          | 0       | 0      | 3     |
| Conservatorship/Guardianship        | 5       | 57       | 0          | 13      | 10     | 85    |
| Contract/Debt/Specific Performance  | 24      | 8        | 3