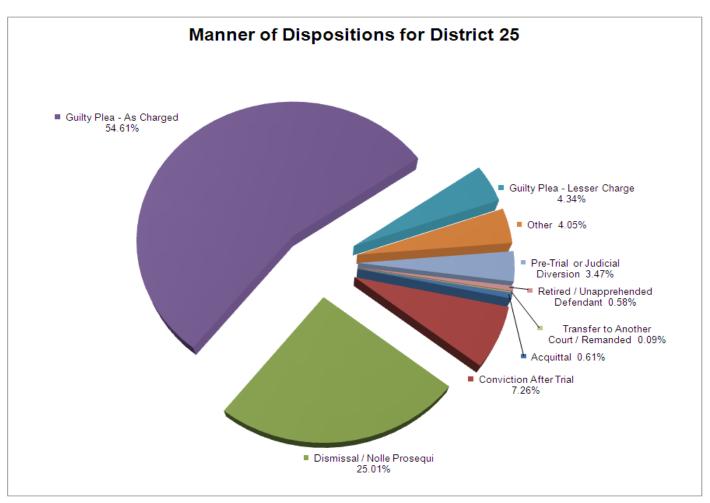

### **Table of Contents**

|          | Chancery Circuit                                           |
|----------|------------------------------------------------------------|
|          | Criminal                                                   |
| Dietr    | ict 23 (Cheatham, Dickson, Houston, Humphreys and Stewart) |
| וופוט    | Chancery                                                   |
|          | Circuit                                                    |
|          |                                                            |
| Diot*    | Criminal                                                   |
| DISTI    | ict 24 (Benton, Carroll, Decatur, Hardin and Henry)        |
|          | Chancery                                                   |
|          | Circuit                                                    |
| D:-4     | Criminal                                                   |
| DIST     | ict 25 (Fayette, Hardeman, Lauderdale, McNairy and Tipton) |
|          | Chancery                                                   |
|          | Circuit                                                    |
| D' - 1 - | Criminal                                                   |
| Distr    | ict 26 (Chester, Henderson and Madison)                    |
|          | Chancery                                                   |
|          | Circuit                                                    |
|          | Criminal                                                   |
| Distr    | ict 27 (Obion and Weakley)                                 |
|          | Chancery                                                   |
|          | Circuit                                                    |
|          | Criminal                                                   |
| Distr    | ict 28 (Crockett, Gibson and Haywood)                      |
|          | Chancery                                                   |
|          | Circuit                                                    |
|          | Criminal                                                   |
| Distr    | ict 29 (Dyer and Lake)                                     |
|          | Chancery                                                   |
|          | Circuit                                                    |
|          | Criminal                                                   |
| Distr    | ict 30 (Shelby)                                            |
|          | Chancery                                                   |
|          | Probate                                                    |
|          | Circuit                                                    |
|          | Criminal                                                   |
| Distr    | ict 31 (Van Buren and Warren)                              |
|          | Chancery                                                   |
|          | Circuit                                                    |
|          | Criminal                                                   |