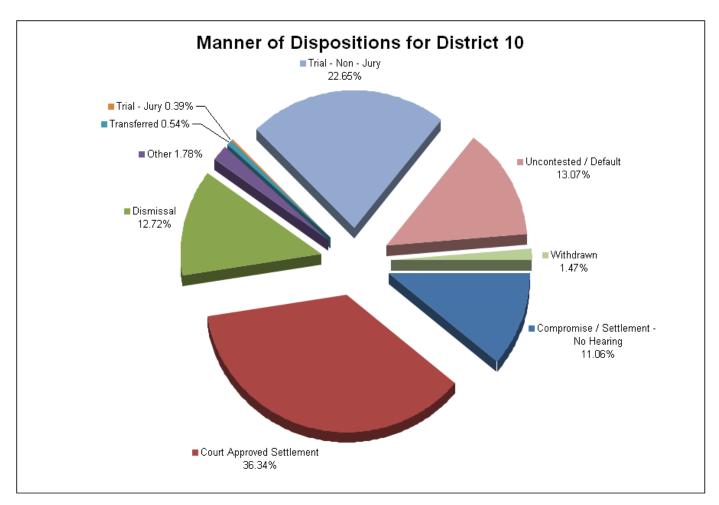

| 0                        | 0         | 8     |
| Residential Parenting/Child Support | 24                                         | 308                             | 27        | 4     | 5            | 1               | 192                      | 173                      | 4         | 738   |
| Workers Compensation                | 9                                          | 24                              | 6         | 0     | 0            | 0               | 13                       | 1                        | 4         | 57    |
| Total                               | 286                                        | 940                             | 329       | 46    | 14           | 10              | 586                      | 338                      | 38        | 2,587 |



### **DISTRICT 10 CRIMINAL FILINGS AND DISPOSITIONS**

|                                       | FILINGS BY OFFENSE |        |        |      |       |  |  |  |  |  |  |
|---------------------------------------|--------------------|--------|--------|------|-------|--|--|--|--|--|--|
|                                       | Bradley            | McMinn | Monroe | Polk | TOTAL |  |  |  |  |  |  |
| Assault                               | 52                 | 11     | 59     | 10   | 132   |  |  |  |  |  |  |
| Burglary/Theft                        | 774                | 122    | 161    | 108  | 1,165 |  |  |  |  |  |  |
| Drugs                                 | 881                | 371    | 268    | 118  | 1,638 |  |  |  |  |  |  |
| DUI                                   | 39