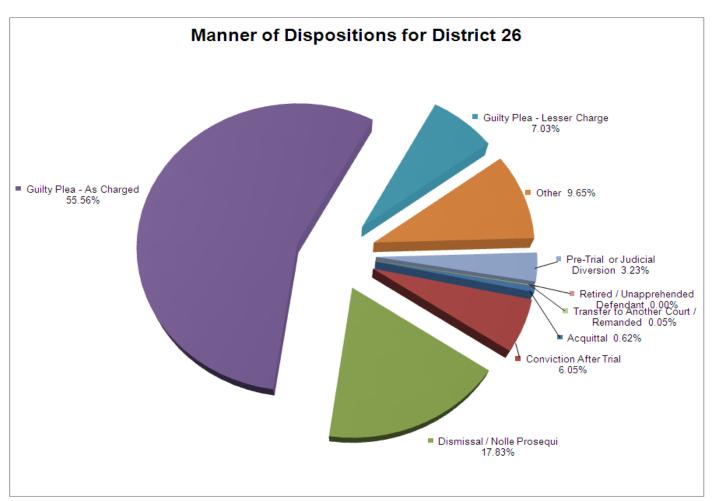

| 1                                     | 0                                       | 0                                          | 70    |
| Sexual Offense                        | 2         | 4                         | 88                               | 103                            | 16                                | 5     | 1                                     | 0                                       | 0                                          | 219   |
| Total                                 | 26        | 253                       | 746                              | 2,325                          | 294                               | 404   | 135                                   | 0                                       | 2                                          | 4,185 |



#### **DISTRICT 27**

#### Obion Weakley



|                                     | FILINGS BY   | TYPE    |       |  |
|-------------------------------------|--------------|---------|-------|--|
|                                     | Obion        | Weakley | TOTAL |  |
| Adoption/Surrender                  | 10           | 12      | 22    |  |
| Appeal from Administrative Hearing  | 0            | 0       | 0     |  |
| Conservatorship/Guardianship        | 10           | 11      | 21    |  |
| Contract/Debt/Specific Performance  | 13           | 8       | 21    |  |
| Damages/Torts                       | 0            | 0       | 0     |  |
| Divorce with Minor Children         | 92           | 81      | 173   |  |
| Divorce without Minor Children      | 111          | 82      | 193