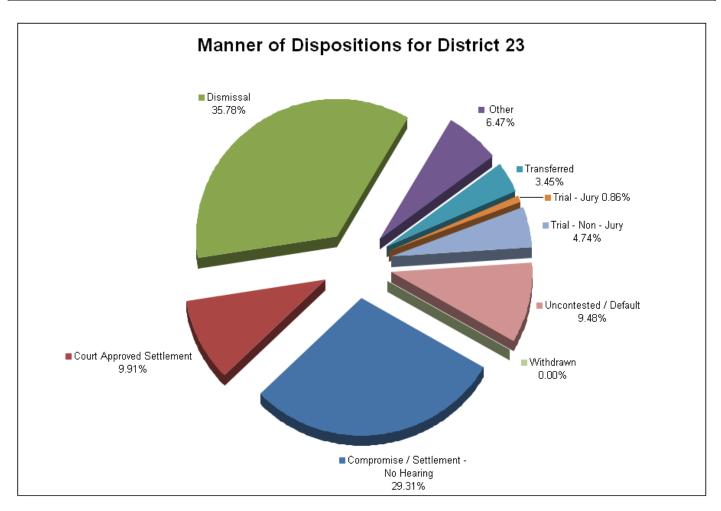

| 0                        | 0         | 2     |
| Real Estate Matter                 | 1                                          | 0                               | 1         | 1     | 0           | 0               | 0                        | 0                        | 0         | 3     |
| Workers Compensation               | 1                                          | 4                               | 2         | 0     | 1           | 0               | 1                        | 0                        | 0         | 9     |
| Total                              | 68                                         | 23                              | 83        | 15    | 8           | 2               | 11                       | 22                       | 0         | 232   |



#### **DISTRICT 23 CRIMINAL FILINGS AND DISPOSITIONS**

|                                       | FILINGS  | BY OFFE | NSE     |           |         |       |
|---------------------------------------|----------|---------|---------|-----------|---------|-------|
|                                       | Cheatham | Dickson | Houston | Humphreys | Stewart | TOTAL |
| Assault                               | 33       | 124     | 27      | 24        | 24      | 232   |
| Burglary/Theft                        | 149      | 348     | 52      | 71        | 421     | 1,041 |
| Drugs                                 | 46       | 470     | 43      | 181       | 129     | 869   |
| DUI                                   | 39       | 172     | 16      | 55        | 29      | 311   |
| Homicide