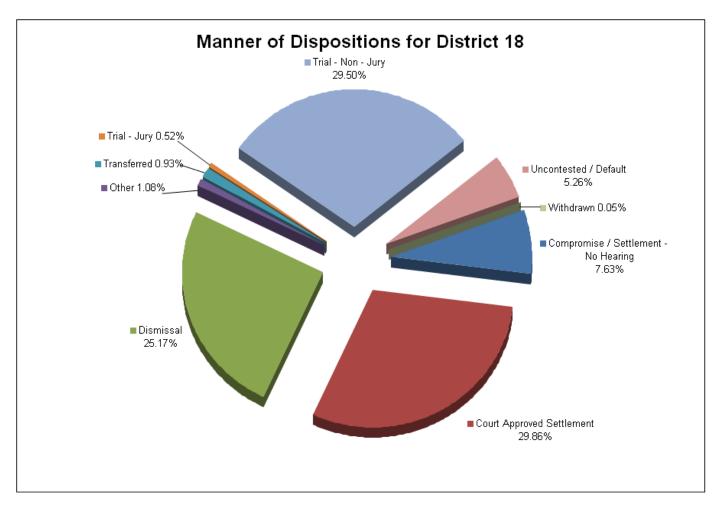

| 0         | 14    |
|        | Residential Parenting/Child Support | 21                                         | 66                              | 48        | 2     | 2           | 0               | 214                      | 5                        | 0         | 358   |
|        | Workers Compensation                | 0                                          | 23                              | 5         | 0     | 0           | 0               | 3                        | 0                        | 0         | 31    |
|        | Total                               | 148                                        | 579                             | 488       | 21    | 18          | 10              | 572                      | 102                      | 1         | 1,939 |



### **DISTRICT 18 CRIMINAL FILINGS AND DISPOSITIONS**

| FILI | NGS | BY | <b>OF</b> | FEI | <b>NSE</b> |
|------|-----|----|-----------|-----|------------|
|------|-----|----|-----------|-----|------------|

|                                       | Sumner |
|---------------------------------------|--------|
| Assault                               | 200    |
| Burglary/Theft                        | 1,135  |
| Drugs                                 | 975    |
| DUI                                   | 204    |
| Homicide                              | 13     |
| Kidnapping                            | 15     |
| Offenses Against Admin. of Government | 295    |
| Offenses Against the Family/Person    | 88     |
| Other                                 | 90     |
| Other Motor Vehicle Offens