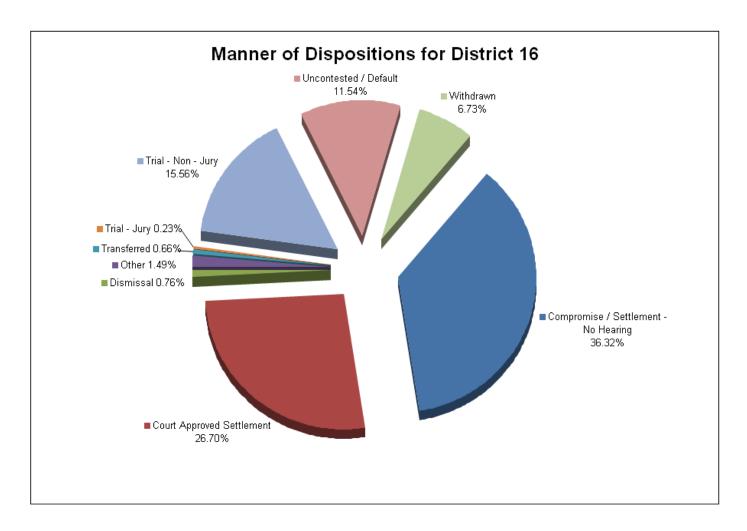

| 7                        | 2         | 31    |
| Residential Parenting/Child Support | 107                                        | 72                              | 3         | 0     | 3            | 2               | 277                      | 24                       | 36        | 524   |
| Workers Compensation                | 13                                         | 79                              | 0         | 3     | 0            | 1               | 16                       | 1                        | 14        | 127   |
| Total                               | 1,095                                      | 805                             | 23        | 45    | 20           | 7               | 469                      | 348                      | 203       | 3,015 |



#### **DISTRICT 16 CIRCUIT FILINGS AND DISPOSITIONS**

|                                     | FILINGS B | Y TYPE     |       |  |
|-------------------------------------|-----------|------------|-------|--|
|                                     | Cannon    | Rutherford | TOTAL |  |
| Adoption/Surrender                  | 0         | 30         | 30    |  |
| Appeal from Administrative Hearing  | 3         | 0          | 3     |  |
| Conservatorship/Guardianship        | 0         | 0          | 0     |  |
| Contract/Debt/Specific Performance  | 6         | 136        | 142   |  |
| Damages/Torts                       | 10        | 390        | 400   |  |
| Divorce with Minor Children         | 11        | 224        | 235   |  |
| Divorce without Minor Children      | 8         | 283