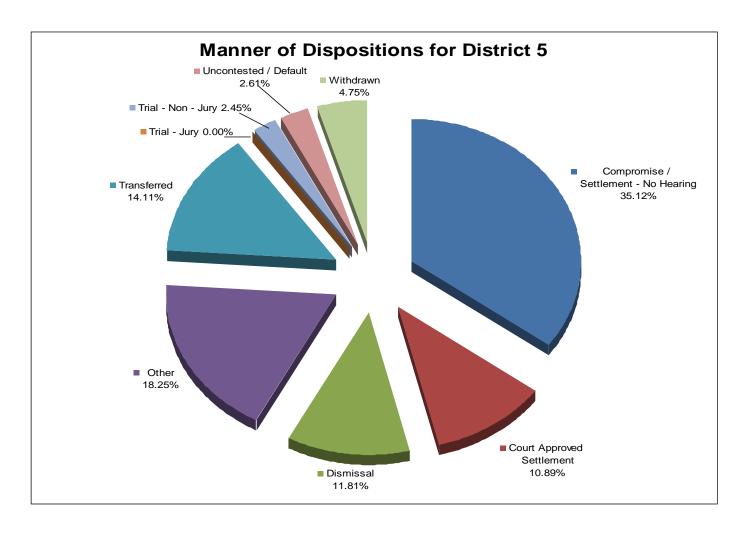

|                                  | DISPOSITIONS BY MANNER |         |        |            |       |  |  |  |  |  |  |
|----------------------------------|------------------------|---------|--------|------------|-------|--|--|--|--|--|--|
|                                  | Carter                 | Johnson | Unicoi | Washington | TOTAL |  |  |  |  |  |  |
| Compromise/Settlement-No Hearing | 0                      | 0       | 1      | 71         | 72    |  |  |  |  |  |  |
| Court Approved Settlement        | 268                    | 0       | 130    | 497        | 895   |  |  |  |  |  |  |
| Dismissal                        | 124                    | 16      | 45     | 229        | 414   |  |  |  |  |  |  |
| Other                            | 0                      | 0       | 0      | 3          | 3     |  |  |  |  |  |  |
| Transferred                      | 0                      | 0       | 2      | 9          | 11    |  |  |  |  |  |  |
| Trial-Jury                       | 2                      | 0       | 0      | 2          | 4     |  |  |  |  |  |  |
| Trial-Non-Jury                   | 3                      | 141     | 1      | 77         | 222   |  |  |  |  |  |  |
| Uncontested/Default              | 0                      | 0       | 2      | 58         | 60    |  |  |  |  |  |  |
| Withdrawn                        | 0                      | 0       | 1      | 23         | 24    |  |  |  |  |  |  |
| TOTAL:                           | 397                    | 157     | 182    | 969        | 1,705 |  |  |  |  |  |  |