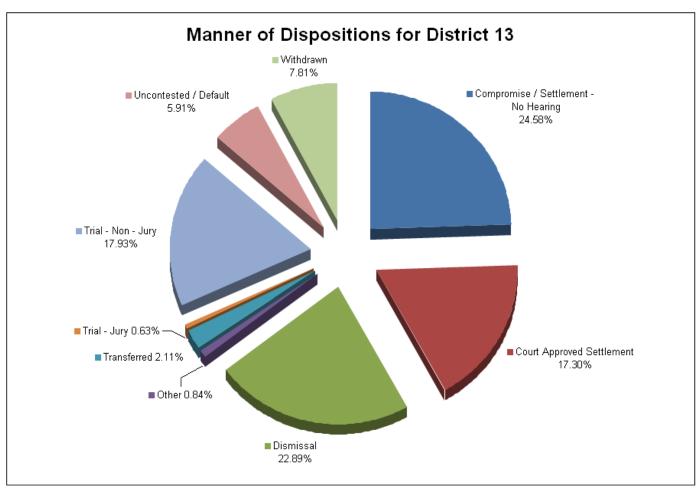

### STATEWIDE CIRCUIT COURT SUMMARY DISPOSITIONS BY MANNER

|                                  | DISPOSITIONS |
|----------------------------------|--------------|
| Compromise/Settlement-No Hearing | 14,996       |
| Court Approved Settlement        | 18,011       |
| Dismissal                        | 10,178       |
| Other                            | 1,198        |
| Transferred                      | 765          |
| Trial-Jury                       | 320          |
| Trial-Non-Jury                   | 8,676        |
| Uncontested/Default              | 5,372        |
| Withdrawn                        | 2,781        |
| TOTALS:                          | 62,297       |