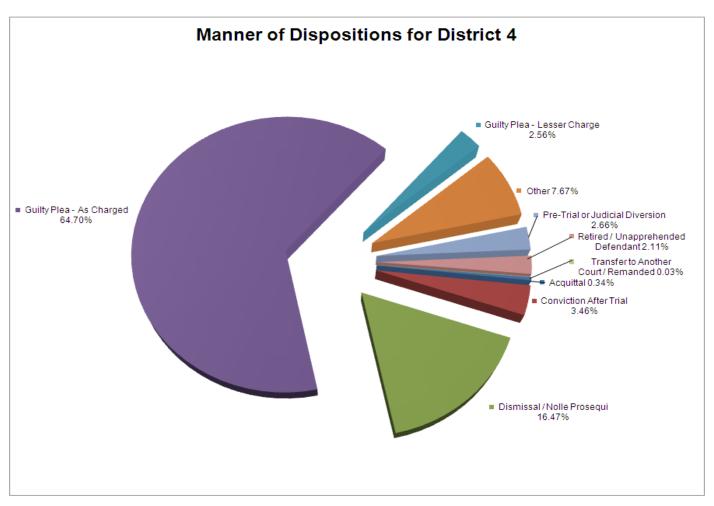

### STATEWIDE CRIMINAL COURT SUMMARY DISPOSITIONS BY MANNER

|                                    | DISPOSITIONS |
|------------------------------------|--------------|
| Acquittal                          | 809          |
| Conviction After Trial             | 5,052        |
| Dismissal/Nolle Prosequi           | 63,868       |
| Guilty Plea-As Charged             | 70,003       |
| Guilty Plea-Lesser Charge          | 9,277        |
| Other                              | 9,447        |
| Pre-Trial or Judicial Diversion    | 6,239        |
| Retired/Unapprehended Defendant    | 3,420        |
| Transfer to Another Court/Remanded | 311          |
| TOTALS:                            | 168,426      |