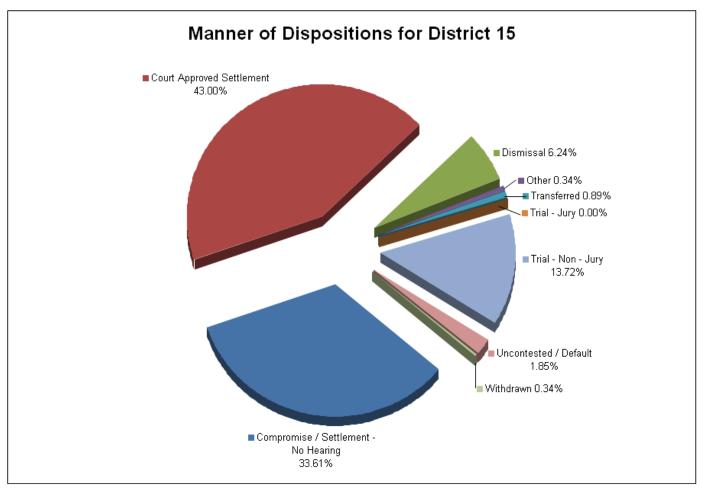

| 7                        | 1         | 53    |
| Residential Parenting/Child Support | 52                                         | 43                              | 13        | 2     | 1           | 0               | 39                       | 0                        | 2         | 152   |
| Workers Compensation                | 5                                          | 50                              | 7         | 0     | 1           | 0               | 22                       | 0                        | 0         | 85    |
| Total                               | 490                                        | 627                             | 91        | 5     | 13          | 0               | 200                      | 27                       | 5         | 1,458 |



### **DISTRICT 15 CIRCUIT FILINGS AND DISPOSITIONS**

| FILINGS BY TYPE                     |         |       |       |           |        |       |  |  |  |  |  |
|-------------------------------------|---------|-------|-------|-----------|--------|-------|--|--|--|--|--|
|                                     | Jackson | Macon | Smith | Trousdale | Wilson | TOTAL |  |  |  |  |  |
| Adoption/Surrender                  | 0       | 3     | 3     | 0         | 45     | 51    |  |  |  |  |  |
| Appeal from Administrative Hearing  | 1       | 0     | 3     | 0         | 0      | 4     |  |  |  |  |  |
| Conservatorship/Guardianship        | 0       | 1     | 0     | 0         | 2      | 3     |  |  |  |  |  |
| Contract/Debt/Specific Performance  | 4       | 11    | 14    | 2         | 102