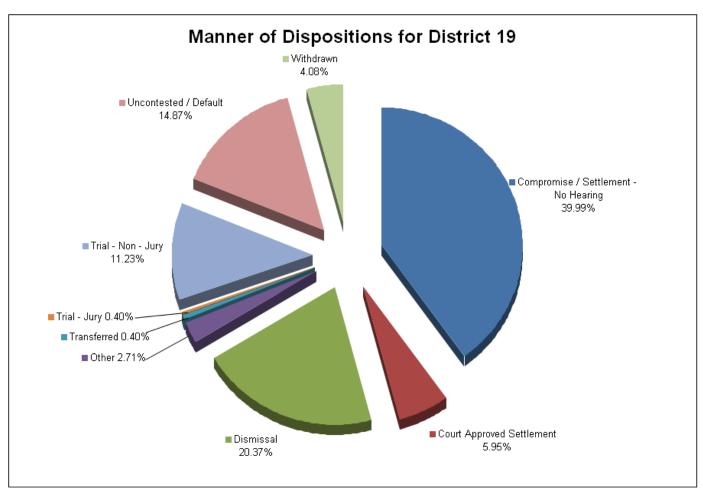

| 1                        | 3         | 23    |
| Residential Parenting/Child Support | 15                                         | 19                              | 47        | 16    | 1            | 0               | 42                       | 14                       | 6         | 160   |
| Workers Compensation                | 5                                          | 30                              | 7         | 0     | 0            | 0               | 1                        | 0                        | 3         | 46    |
| Total                               | 901                                        | 134                             | 459       | 61    | 9            | 9               | 253                      | 335                      | 92        | 2,253 |



#### DISTRICT 19 CRIMINAL FILINGS AND DISPOSITIONS

| FILINGS BY OFFENSE  Montgomery Robertson TOTAL |                |           |       |  |  |  |  |  |  |  |
|------------------------------------------------|----------------|-----------|-------|--|--|--|--|--|--|--|
|                                                | Montgomery     | Robertson | TOTAL |  |  |  |  |  |  |  |
| Assault                                        | 291            | 150       | 441   |  |  |  |  |  |  |  |
| Burglary/Theft                                 | 893            | 452       | 1,345 |  |  |  |  |  |  |  |
| Drugs                                          | 735            | 360       | 1,095 |  |  |  |  |  |  |  |
| DUI                                            | 344            | 117       | 461   |  |