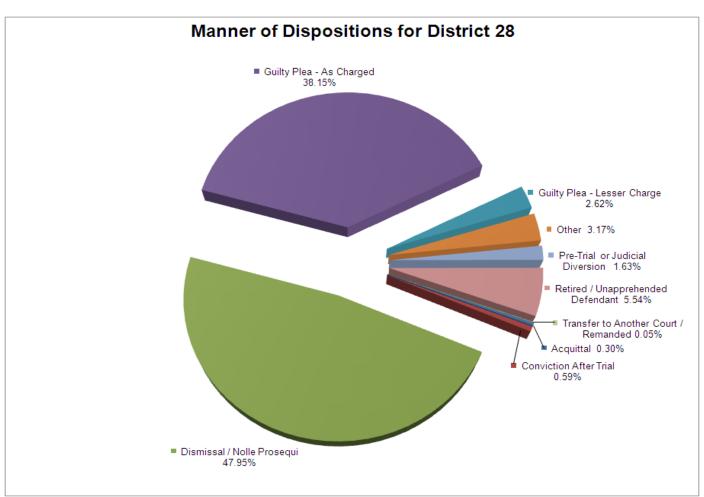

| 0                                       | 0                                          | 14    |  |  |  |
| Sexual Offense                        | 0         | 3                         | 48                               | 20                             | 7                                 | 0     | 0                                     | 0                                       | 0                                          | 78    |  |  |  |
| Total                                 | 6         | 12                        | 969                              | 771                            | 53                                | 64    | 33                                    | 112                                     | 1                                          | 2,021 |  |  |  |



## **DISTRICT 29**

### Dyer Lake



#### **DISTRICT 29 CHANCERY FILINGS AND DISPOSITIONS**

| FILINGS BY TYPE                     |      |      |       |  |  |  |  |  |  |
|-------------------------------------|------|------|-------|--|--|--|--|--|--|
|                                     | Dyer | Lake | TOTAL |  |  |  |  |  |  |
| Adoption/Surrender                  | 6    | 1    | 7     |  |  |  |  |  |  |
| Appeal from Administrative Hearing  | 0    | 0    | 0     |  |  |  |  |  |  |
| Conservatorship/Guardianship        | 20   | 2    | 22    |  |  |  |  |  |  |
| Contract/Debt/Specific Performance  | 17   | 2    | 19    |  |  |  |  |  |  |
| Damages/Torts                       | 8    | 0    | 8     |  |  |  |  |  |  |
| Divorce with Minor Children         | 112  | 15   | 127   |  |