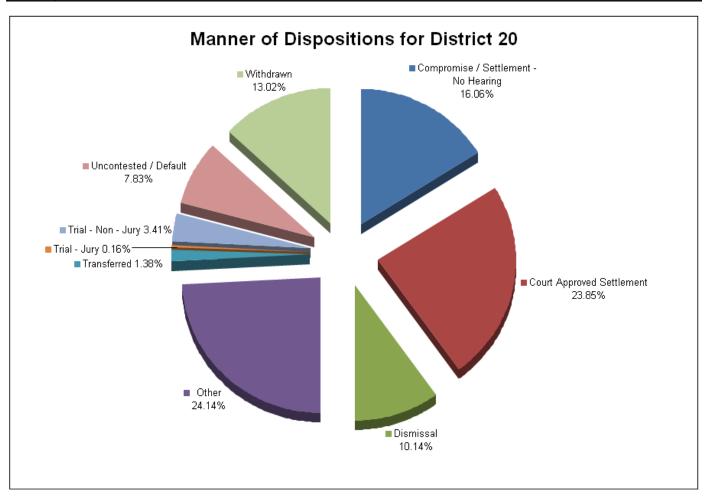

| 13        | 57    |
|          | Residential Parenting/Child Support | 0                                          | 0                               | 0         | 0     | 0           | 0               | 0                        | 1                        | 0         | 1     |
|          | Workers Compensation                | 59                                         | 577                             | 8         | 13    | 0           | 0               | 33                       | 0                        | 19        | 709   |
|          | Total                               | 396                                        | 588                             | 250       | 595   | 34          | 4               | 84                       | 193                      | 321       | 2,465 |



### **DISTRICT 20 PROBATE FILINGS AND DISPOSITIONS**

| FII | IN  | GS   | BY           | TVI | ΡF |
|-----|-----|------|--------------|-----|----|
|     | 114 | (1.7 | $\mathbf{n}$ |     |    |

|                                     | Davidson |
|-------------------------------------|----------|
| Adoption/Surrender                  | 0        |
| Appeal from Administrative Hearing  | 0        |
| Conservatorship/Guardianship        | 277      |
| Contract/Debt/Specific Performance  | 0        |
| Damages/Torts                       | 0        |
| Divorce with Minor Children         | 0        |
| Divorce without Minor Children      | 0        |
| General Sessions/Juvenile Appeal    | 0        |
| Interstate Support                  | 0        |
| Judicial Hospitalization            | 0