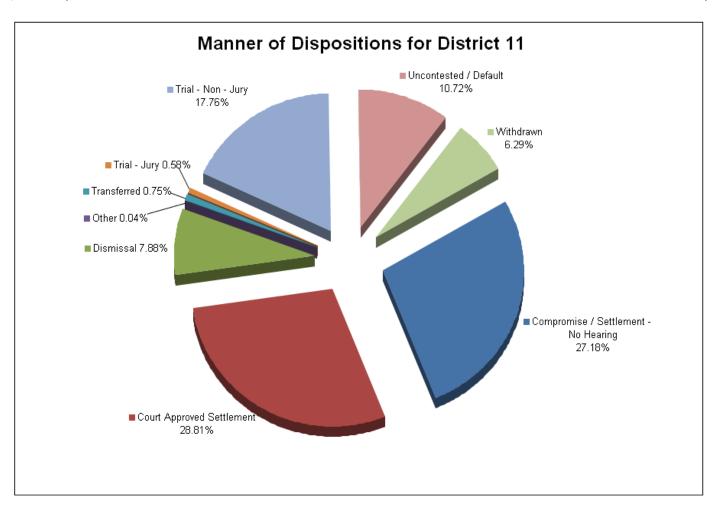

| 4     |
|                 | Residential Parenting/Child Support | 491                                        | 94                              | 126       | 0     | 0           | 0               | 200                      | 64                       | 65        | 1,040 |
|                 | Workers Compensation                | 9                                          | 155                             | 7         | 0     | 0           | 0               | 3                        | 1                        | 2         | 177   |
|                 | Total                               | 1,448                                      | 1,535                           | 420       | 2     | 40          | 31              | 946                      | 571                      | 335       | 5,328 |



### **DISTRICT 11 CRIMINAL FILINGS AND DISPOSITIONS**

| FII | .ING      | 25 | RY | OF           | FF | N. | ٦F |
|-----|-----------|----|----|--------------|----|----|----|
|     | . 1 1 7 ~ |    |    | $\mathbf{v}$ |    |    | _  |

|                                       | Hamilton |
|---------------------------------------|----------|
| Assault                               | 754      |
| Burglary/Theft                        | 2,334    |
| Drugs                                 | 1,423    |
| DUI                                   | 620      |
| Homicide                              | 95       |
| Kidnapping                            | 38       |
| Offenses Against Admin. of Government | 526      |
| Offenses Against the Family/Person    | 249      |
| Other