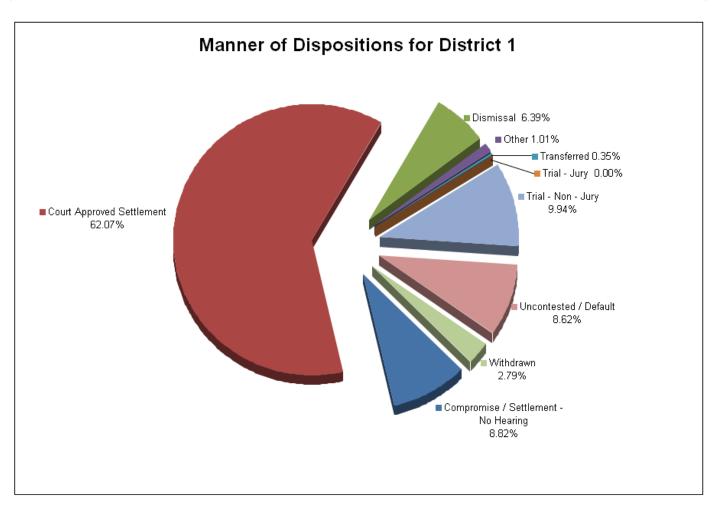

|                                  | DISPOSITIONS BY MANNER |         |        |            |       |  |  |  |  |  |  |
|----------------------------------|------------------------|---------|--------|------------|-------|--|--|--|--|--|--|
|                                  | Carter                 | Johnson | Unicoi | Washington | TOTAL |  |  |  |  |  |  |
| Compromise/Settlement-No Hearing | 138                    | 8       | 3      | 25         | 174   |  |  |  |  |  |  |
| Court Approved Settlement        | 448                    | 109     | 61     | 606        | 1,224 |  |  |  |  |  |  |
| Dismissal                        | 0                      | 44      | 16     | 66         | 126   |  |  |  |  |  |  |
| Other                            | 0                      | 0       | 0      | 20         | 20    |  |  |  |  |  |  |
| Transferred                      | 2                      | 1       | 0      | 4          | 7     |  |  |  |  |  |  |
| Trial-Jury                       | 0                      | 0       | 0      | 0          | 0     |  |  |  |  |  |  |
| Trial-Non-Jury                   | 0                      | 81      | 12     | 103        | 196   |  |  |  |  |  |  |
| Uncontested/Default              | 19                     | 10      | 18     | 123        | 170   |  |  |  |  |  |  |
| Withdrawn                        | 0                      | 2       | 13     | 40         | 55    |  |  |  |  |  |  |
| TOTAL:                           | 607                    | 255     | 123    | 987        | 1,972 |  |  |  |  |  |  |