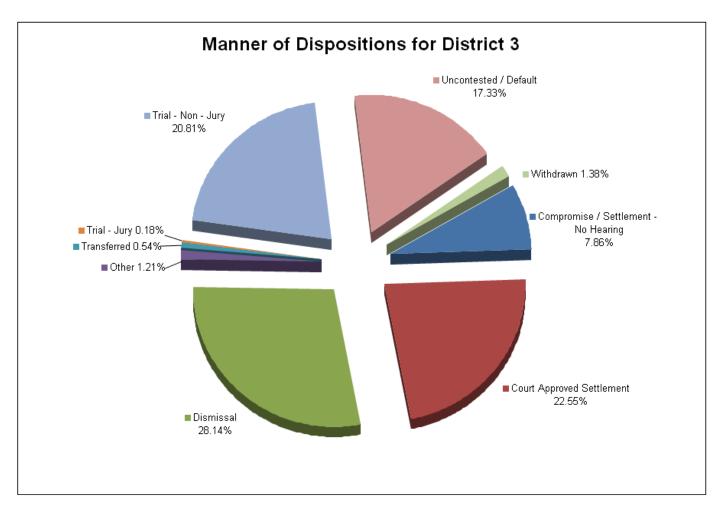

| 0                        | 1         | 3     |
| Residential Parenting/Child Support | 0                                          | 109                             | 148       | 14    | 0            | 0               | 191                      | 9                        | 4         | 475   |
| Workers Compensation                | 10                                         | 44                              | 14        | 0     | 0            | 0               | 6                        | 0                        | 2         | 76    |
| Total                               | 176                                        | 505                             | 630       | 27    | 12           | 4               | 466                      | 388                      | 31        | 2,239 |



### **DISTRICT 3 CRIMINAL FILINGS AND DISPOSITIONS**

|                                       | FILING | S BY OFFE | NSE     |         |       |  |
|---------------------------------------|--------|-----------|---------|---------|-------|--|
|                                       | Greene | Hamblen   | Hancock | Hawkins | TOTAL |  |
| Assault                               | 62     | 43        | 2       | 37      | 144   |  |
| Burglary/Theft                        | 243    | 273       | 38      | 512     | 1,066 |  |
| Drugs                                 | 103    | 143       | 24      | 290     | 560   |  |
| DUI                                   | 58     | 71        | 22      | 44      | 195   |  |
| Homicide                              | 23     | 6         | 0       | 8       | 37