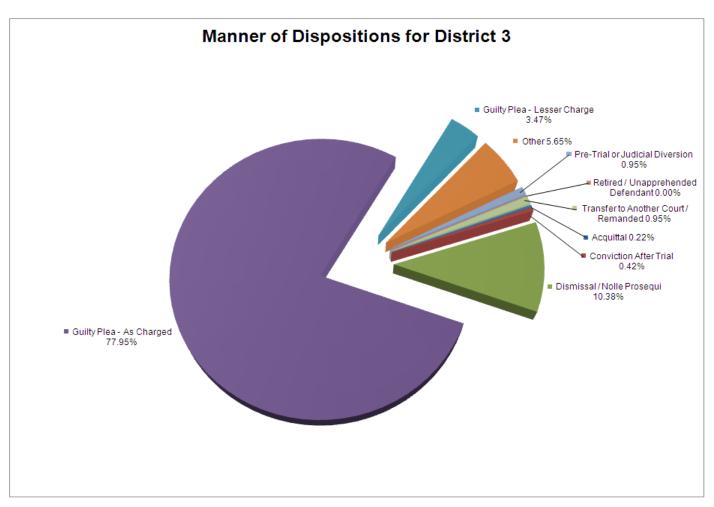

| 0                                     | 0                                       | 0                                    | 58    |  |  |  |
| Sexual Offense                        | 0         | 0                         | 4                                | 26                          | 2                                 | 7     | 2                                     | 0                                       | 0                                    | 41    |  |  |  |
| Total                                 | 8         | 15                        | 371                              | 2,786                       | 124                               | 202   | 34                                    | 0                                       | 34                                   | 3,574 |  |  |  |



### **DISTRICT 4**

Cocke
Grainger
Jefferson
Sevier



### **DISTRICT 4 CHANCERY FILINGS AND DISPOSITIONS**

|                                     | FILII | NGS BY TY | /PE       |        |       |  |
|-------------------------------------|-------|-----------|-----------|--------|-------|--|
|                                     | Cocke | Grainger  | Jefferson | Sevier | TOTAL |  |
| Adoption/Surrender                  | 5     | 10        | 19        | 18     | 52    |  |
| Appeal from Administrative Hearing  | 0     | 0         | 2         | 2      | 4     |  |
| Conservatorship/Guardianship        | 6     | 4         | 7         | 9      | 26    |  |
| Contract/Debt/Specific Performance  | 22    | 8         | 29        | 176    | 235   |  |
| Damages/Torts                       | 0