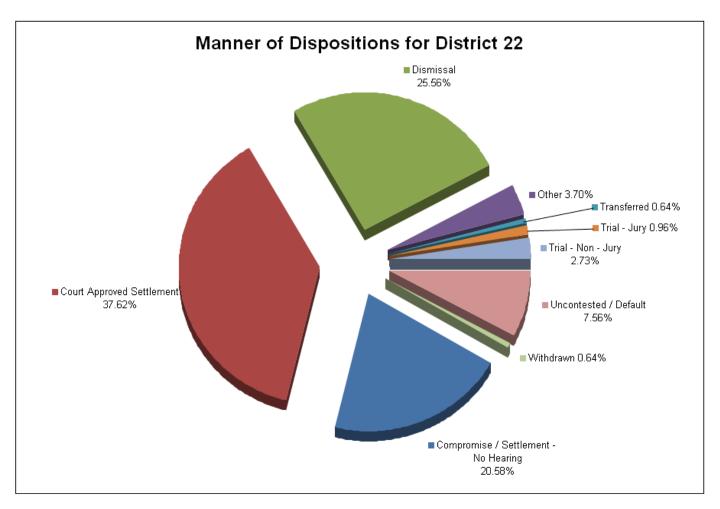

| 0                        | 0         | 13    |
| Residential Parenting/Child Support | 1                                          | 22                              | 28        | 0     | 2            | 0               | 1                        | 3                        | 0         | 57    |
| Workers Compensation                | 15                                         | 98                              | 8         | 0     | 0            | 0               | 7                        | 0                        | 0         | 128   |
| Total                               | 128                                        | 234                             | 159       | 23    | 4            | 6               | 17                       | 47                       | 4         | 622   |



#### **DISTRICT 22 CRIMINAL FILINGS AND DISPOSITIONS**

|                                       | FILING | S BY OFFEI | NSE   |       |       |  |
|---------------------------------------|--------|------------|-------|-------|-------|--|
|                                       | Giles  | Lawrence   | Maury | Wayne | TOTAL |  |
| Assault                               | 33     | 62         | 105   | 10    | 210   |  |
| Burglary/Theft                        | 191    | 406        | 480   | 43    | 1,120 |  |
| Drugs                                 | 226    | 408        | 750   | 227   | 1,611 |  |
| DUI                                   | 88     | 94         | 153   | 29    | 364   |  |
| Homicide                              | 7      | 7          | 37    | 7     | 58    |  |
| Kidnapping