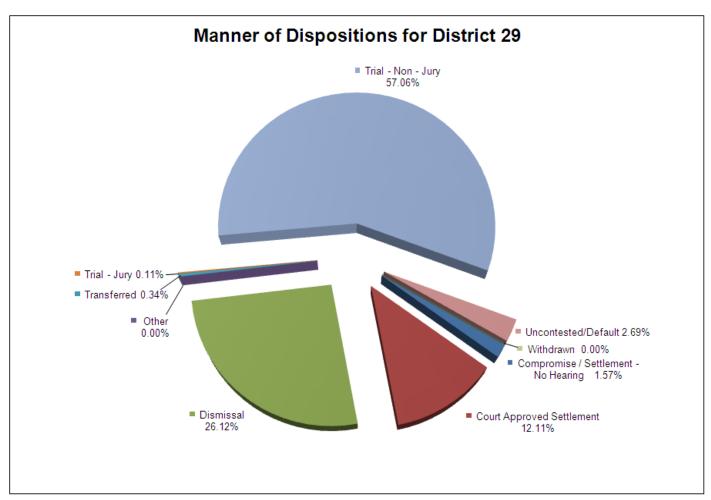

| 2                        | 0         | 9     |
| Residential Parenting/Child Support | 2                                          | 24                              | 165       | 0     | 0           | 0               | 224                      | 0                        | 0         | 415   |
| Workers Compensation                | 5                                          | 25                              | 1         | 0     | 0           | 0               | 2                        | 0                        | 0         | 33    |
| Total                               | 14                                         | 108                             | 233       | 0     | 3           | 1               | 509                      | 24                       | 0         | 892   |



#### **DISTRICT 29 CIRCUIT FILINGS AND DISPOSITIONS**

|                                     | FILINGS BY | TYPE | FILINGS BY TYPE |  |  |  |  |  |  |  |  |
|-------------------------------------|------------|------|-----------------|--|--|--|--|--|--|--|--|
|                                     | Dyer       | Lake | TOTAL           |  |  |  |  |  |  |  |  |
| Adoption/Surrender                  | 0          | 0    | 0               |  |  |  |  |  |  |  |  |
| Appeal from Administrative Hearing  | 0          | 0    | 0               |  |  |  |  |  |  |  |  |
| Conservatorship/Guardianship        | 0          | 0    | 0               |  |  |  |  |  |  |  |  |
| Contract/Debt/Specific Performance  | 21         | 1    | 22              |  |  |  |  |  |  |  |  |
| Damages/Torts