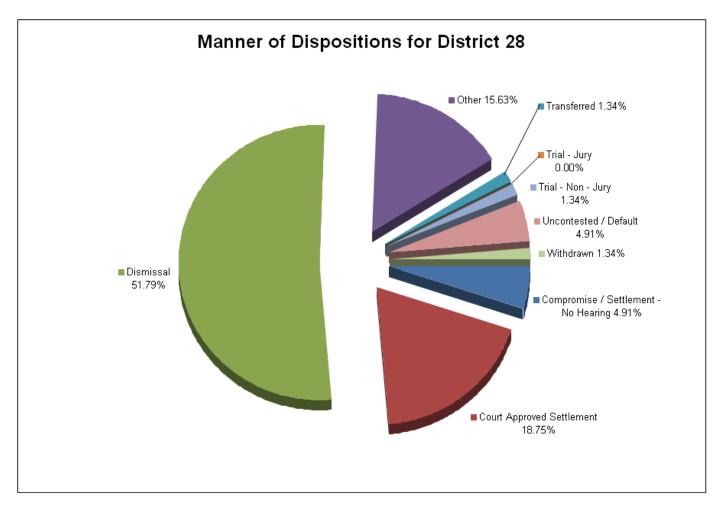

| 0                        | 0         | 6     |  |
| Residential Parenting/Child Support | 2                                          | 1                               | 12        | 5     | 0           | 0               | 0                        | 0                        | 0         | 20    |  |
| Workers Compensation                | 0                                          | 0                               | 2         | 0     | 0           | 0               | 0                        | 0                        | 0         | 2     |  |
| Total                               | 11                                         | 42                              | 116       | 35    | 3           | 0               | 3                        | 11                       | 3         | 224   |  |



#### **DISTRICT 28 CRIMINAL FILINGS AND DISPOSITIONS**

|                                       | FILINGS BY OF | FENSE  |         |       |
|---------------------------------------|---------------|--------|---------|-------|
|                                       | Crockett      | Gibson | Haywood | TOTAL |
| Assault                               | 28            | 55     | 33      | 116   |
| Burglary/Theft                        | 110           | 142    | 57      | 309   |
| Drugs                                 | 25            | 282    | 70      | 377   |
| DUI                                   | 8             | 44     | 66      | 118   |
| Homicide                              | 1             | 13     | 13      | 27    |
| Kidnapping                            | 0             | 4