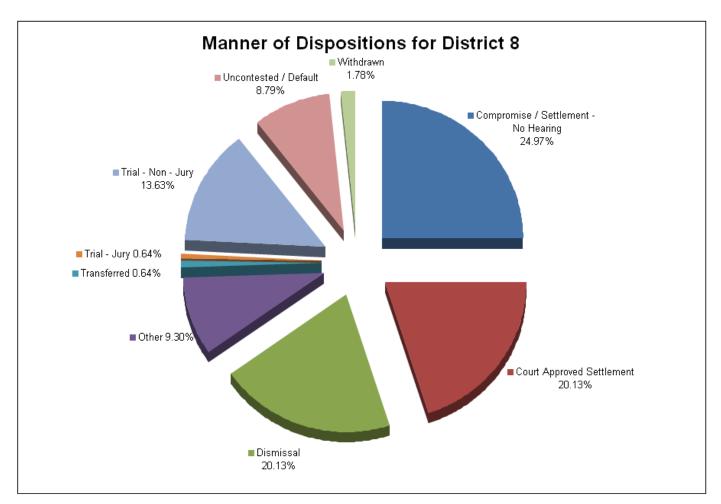

| 0                        | 0         | 7     |
| Residential Parenting/Child Support | 26                                         | 65                              | 5         | 5     | 0           | 0               | 1                        | 1                        | 0         | 103   |
| Workers Compensation                | 8                                          | 11                              | 5         | 0     | 0           | 0               | 16                       | 0                        | 0         | 40    |
| Total                               | 196                                        | 158                             | 158       | 73    | 5           | 5               | 107                      | 69                       | 14        | 785   |



### **DISTRICT 8 CRIMINAL FILINGS AND DISPOSITIONS**

|                                       | FILING   | S BY OFFE | NSE      |       |       |       |
|---------------------------------------|----------|-----------|----------|-------|-------|-------|
|                                       | Campbell | Claiborne | Fentress | Scott | Union | TOTAL |
| Assault                               | 38       | 47        | 11       | 15    | 36    | 147   |
| Burglary/Theft                        | 455      | 218       | 87       | 98    | 166   | 1,024 |
| Drugs                                 | 371      | 276       | 126      | 228   | 145   | 1,146 |
| DUI                                   | 42       | 21        | 11       | 29    | 35    | 138   |
| Homicide                              | 2