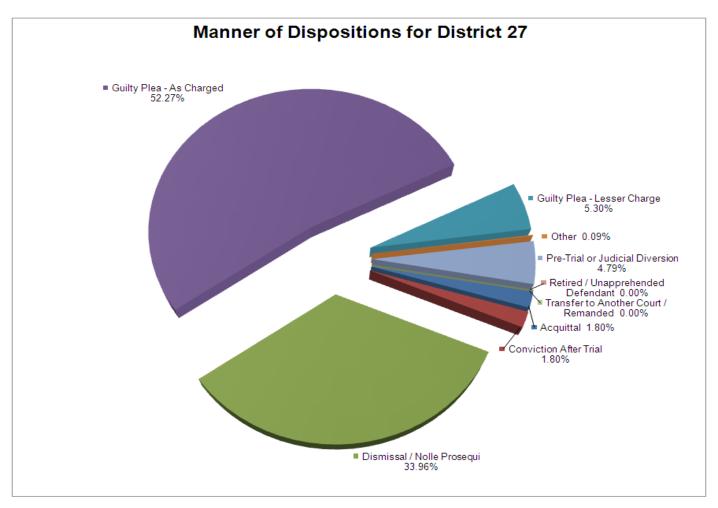

| 0                                       | 0                                          | 22    |  |  |
| Sexual Offense                        | 0         | 0                         | 22                               | 13                             | 8                                 | 0     | 2                                     | 0                                       | 0                                          | 45    |  |  |
| Total                                 | 21        | 21                        | 397                              | 611                            | 62                                | 1     | 56                                    | 0                                       | 0                                          | 1,169 |  |  |



### **DISTRICT 28**

#### Crockett Gibson Haywood



#### **DISTRICT 28 CHANCERY FILINGS AND DISPOSITIONS**

| FILINGS BY TYPE                     |          |        |         |       |  |  |
|-------------------------------------|----------|--------|---------|-------|--|--|
|                                     | Crockett | Gibson | Haywood | TOTAL |  |  |
| Adoption/Surrender                  | 4        | 19     | 1       | 24    |  |  |
| Appeal from Administrative Hearing  | 0        | 0      | 1       | 1     |  |  |
| Conservatorship/Guardianship        | 5        | 35     | 4       | 44    |  |  |
| Contract/Debt/Specific Performance  | 4        | 18     | 8       | 30    |  |  |
| Damages/Torts                       | 0        | 0      | 0       | 0     |  |  |
| Divorce with Mi