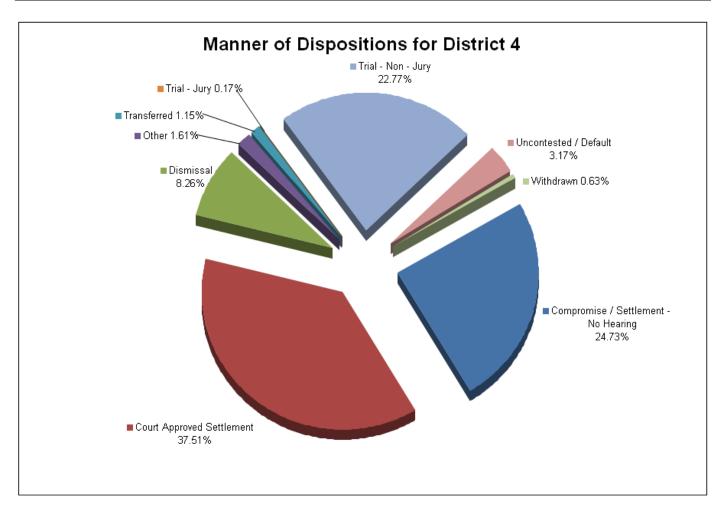

### STATEWIDE CIRCUIT COURT SUMMARY DISPOSITIONS BY MANNER

|                                  | DISPOSITIONS |
|----------------------------------|--------------|
| Compromise/Settlement-No Hearing | 14,996       |
| Court Approved Settlement        | 18,011       |
| Dismissal                        | 10,178       |
| Other                            | 1,198        |
| Transferred                      | 765          |
| Trial-Jury                       | 320          |
| Trial-Non-Jury                   | 8,676        |
| Uncontested/Default              | 5,372        |
| Withdrawn                        | 2,781        |
| TOTALS:                          | 62,297       |