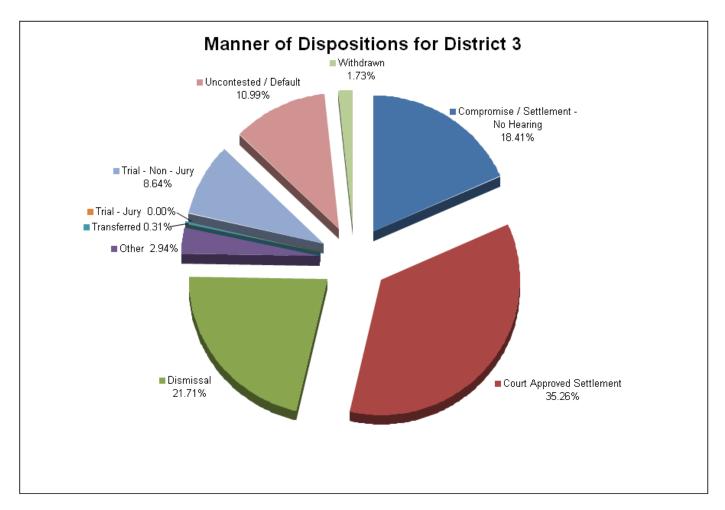

| 10                       | 1         | 52    |
| Residential Parenting/Child Support | 206                                        | 222                             | 288       | 27    | 7           | 0               | 49                       | 11                       | 24        | 834   |
| Workers Compensation                | 10                                         | 20                              | 6         | 0     | 0           | 0               | 2                        | 1                        | 1         | 40    |
| Total                               | 469                                        | 898                             | 553       | 75    | 8           | 0               | 220                      | 280                      | 44        | 2,547 |



### **DISTRICT 3 PROBATE FILINGS AND DISPOSITIONS**

| FI | 1 11 | NGS | RY | TY | ΡF |
|----|------|-----|----|----|----|
|    |      |     |    |    |    |

|                                     | Greene |
|-------------------------------------|--------|
| Adoption/Surrender                  | 0      |
| Appeal from Administrative Hearing  | 0      |
| Conservatorship/Guardianship        | 0      |
| Contract/Debt/Specific Performance  | 0      |
| Damages/Torts                       | 0      |
| Divorce with Minor Children         | 0      |
| Divorce without Minor Children      | 0      |
| General Sessions/Juvenile Appeal    | 0      |
| Interstate Support                  | 0      |
| Judicial Hospitalization            | 0      |
| Legitimation/Paternity              | 0      |
|