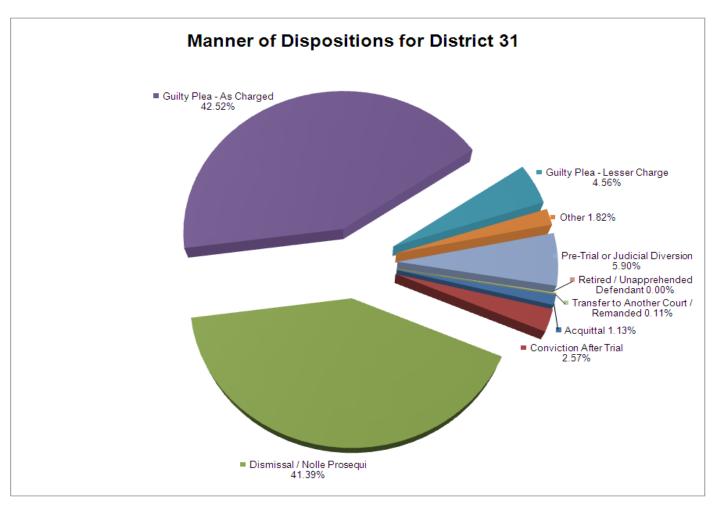

### **Table of Contents**

|          | Chancery Circuit                                           |
|----------|------------------------------------------------------------|
|          | Criminal                                                   |
| Dietr    | ict 23 (Cheatham, Dickson, Houston, Humphreys and Stewart) |
| וופוט    | Chancery                                                   |
|          | Circuit                                                    |
|          |                                                            |
| Diot*    | Criminal                                                   |
| DISTI    | ict 24 (Benton, Carroll, Decatur, Hardin and Henry)        |
|          | Chancery                                                   |
|          | Circuit                                                    |
| D:-4     | Criminal                                                   |
| DIST     | ict 25 (Fayette, Hardeman, Lauderdale, McNairy and Tipton) |
|          | Chancery                                                   |
|          | Circuit                                                    |
| D' - 1 - | Criminal                                                   |
| Distr    | ict 26 (Chester, Henderson and Madison)                    |
|          | Chancery                                                   |
|          | Circuit                                                    |
|          | Criminal                                                   |
| Distr    | ict 27 (Obion and Weakley)                                 |
|          | Chancery                                                   |
|          | Circuit                                                    |
|          | Criminal                                                   |
| Distr    | ict 28 (Crockett, Gibson and Haywood)                      |
|          | Chancery                                                   |
|          | Circuit                                                    |
|          | Criminal                                                   |
| Distr    | ict 29 (Dyer and Lake)                                     |
|          | Chancery                                                   |
|          | Circuit                                                    |
|          | Criminal                                                   |
| Distr    | ict 30 (Shelby)                                            |
|          | Chancery                                                   |
|          | Probate                                                    |
|          | Circuit                                                    |
|          | Criminal                                                   |
| Distr    | ict 31 (Van Buren and Warren)                              |
|          | Chancery                                                   |
|          | Circuit                                                    |
|          | Criminal                                                   |