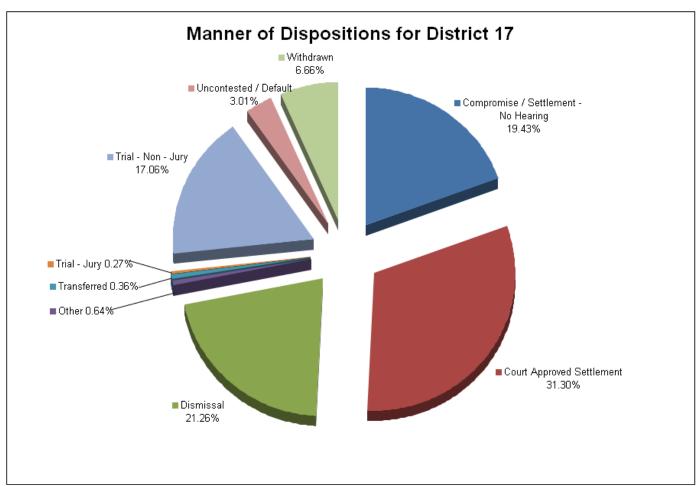

## DISTRICT 9 CIRCUIT DISPOSITIONS BY COUNTY By Case Type and Manner

|        |                                     |                                            |                                 |           | Mar | nner of Disp | ositio          | า                        |                          |           |       |
|--------|-------------------------------------|--------------------------------------------|---------------------------------|-----------|-----|--------------|-----------------|--------------------------|--------------------------|-----------|-------|
| County | Type of Suit                        | Compromise /<br>Settlement -<br>No Hearing | Court<br>Approved<br>Settlement | Dismissal |     | Transferred  | Trial -<br>Jury | Trial -<br>Non -<br>Jury | Uncontested /<br>Default | Withdrawn | Total |
|        | Adoption/Surrender                  | 0                                          | 0                               | 1         | 0   | 0            | 0               | 1                        | 0                        | 0         | 2     |
|        | Contract/Debt/Specific Performance  | 4                                          | 4                               | 16        | 1   | 1            | 0               | 3                        | 6                        | 0         | 35    |
|        | Damages/Torts                       | 19                                         | 2                               | 30        | 0   | 0            | 0               | 1                        | 0                        | 0         | 52    |
|        | Legitimation/Paternity              | 0                                          | 0                               | 0         | 0   | 0            | 0               | 1                        | 0                        | 0         | 1     |
|        | Medical Malpractice                 | 1                                          | 0                               | 1         | 0   | 0            | 1               | 0                        | 0                        | 0         | 3     |
| Loudon | Miscellaneous General Civil         | 0                                          | 1                               | 0         | 0   | 0            | 0               | 1                        | 0                        | 0         | 2     |
|        | Other Domestic Relations            | 1                                          | 0                               | 0         | 0   | 0            | 0               | 1                        | 0                        | 0         | 2     |
|        | Real Estate Matter                  | 1                                          | 0                               | 0         | 0   | 0            | 0               | 0                        | 0                        | 0         | 1     |
|        | Residential Parenting/Child Support | 13                                         | 2                               | 47        | 0   | 2            | 0               | 106                      | 4                        | 0         | 174   |
|        | Workers Compensation                | 1                                          | 0                               | 0         | 0   | 0            | 0               | 0                        | 0                        | 0         | 1     |
|        | Total                               | 40                                         | 9                               | 95        | 1   | 3            | 1               | 114                      | 10                       | 0         | 273   |
|        | Contract/Debt/Specific Performance  | 0                                          | 0                               | 3         | 0   | 0            | 0               | 0                        | 1                        | 1         | 5     |
|        | Damages/Torts                       | 0                                          | 0                               | 2         | 0   | 0            | 0               | 0                        | 1                        | 4         | 7     |
|        | Miscellaneous General Civil         | 0                                          | 0                               | 2         | 0   | 0            | 0               | 1                        | 0                        | 0         | 3     |
| Meigs  | Real Estate Matter                  | 1                                          | 0                               | 0         | 0   | 1            | 0               | 0                        | 0                        | 0         | 2     |
|        | Residential Parenting/Child Support | 0                                          | 0                               | 1         | 0   | 0            | 0               | 0                        | 0                        | 0         | 1     |
|        | Total                               | 1                                          | 0                               | 8         | 0   | 1            | 0               | 1                        | 2                        | 5         | 18    |
|        | Appeal from Administrative Hearing  | 0                                          | 0                               | 1         | 0   | 0            | 0               | 0                        | 0                        | 0         | 1     |
|        | Contract/Debt/Specific Performance  | 2                                          | 0                               | 3         | 0   | 0            | 0               | 2                        | 0                        | 0         | 7     |
|        | Damages/Torts                       | 8                                          | 1                               | 5         | 0   | 0            | 1               | 0                        | 0                        | 1         | 16    |
|        | Divorce with Minor Children         | 0                                          | 0                               | 1         | 0   | 0            | 0               | 0                        | 0                        | 0         | 10    |
|        | Divorce without Minor Children      | 0                                          | 0                               | 1         | 0   | 0            | 0               | 0                        | 0                        | 0         | 1     |
| Margan | Interstate Support                  | 1                                          | 4                               | 2         | 0   | 0            | 0               | 0                        | 0                        | 0         | 7     |
| Morgan | Legitimation/Paternity              | 0                                          | 2                               | 1         | 0   | 0            | 0               | 0                        | 0                        | 0         | 3     |
|        | Miscellaneous General Civil         | 0                                          | 0                               | 3         | 1   | 0            | 0               | 1                        | 0                        | 0         | 5     |
|        | Real Estate Matter                  | 0                                          | 1                               | 0         | 0   | 0            | 0               | 0                        | 0                        | 0         | 1     |
|        | Residential Parenting/Child Support | 9                                          | 34                              | 20        | 2   | 0            | 0               | 0                        | 2                        | 0         | 67    |
|        |                                     |                                            | _                               |           |     |              |                 | 3                        |                          | _         |       |
|        | Total                               | 20                                         | 42                              | 37        | 3   | 0            | 1               |                          | 2                        | 1         | 109   |
|        | Contract/Debt/Specific Performance  | 0                                          | 0                               | 12        | 0   | 0            | 0               | 0                        | 3                        | 0         | 15    |
|        | Damages/Torts                       | 0                                          | 2                               | 43        | 2   | 0            | 3               | 2                        | 1                        | 1         | 54    |
|        | Divorce with Minor Children         | 0                                          | 0                               | 1         | 0   | 0            | 0               | 0                        | 1                        | 0         | 2     |
|        | General Sessions/Juvenile Appeal    | 0                                          | 0                               | 0         | 1   | 1            | 0               | 0                        | 0                        | 0         | 2     |
|        | Interstate Support                  | 0                                          | 1                               | 3         | 1   | 0            | 0               | 5                        | 2                        | 0         | 12    |
|        | Judicial Hospitalization            | 0                                          | 0                               | 0         | 1   | 0            | 0               | 0                        | 0                        | 0         | 1     |
|        | Legitimation/Paternity              | 0                                          | 1                               | 1         | 1   | 0            | 0               | 5                        | 3                        | 0         | 11    |
| Roane  | Medical Malpractice                 | 0                                          | 0                               | 3         | 0   | 0            | 0               | 0                        | 0                        | 0         | 3     |
|        | Miscellaneous General Civil         | 0                                          | 2                               | 5         | 0   | 0            | 0               | 4                        | 1                        | 0         | 12    |
|        | Other Domestic Relations            | 0                                          | 3                               | 10        | 0   | 0            | 0               | 7                        | 1                        | 0         | 21    |
|        | Probate/Trust                       | 0                                          | 0                               | 1         | 0   | 0            | 0               | 0                        | 0                        | 0         | 1     |
|        | Real Estate Matter                  | 0                                          | 0                               | 1         | 0   | 0            | 0               | 0                        | 0                        | 0         | 1     |
|        | Residential Parenting/Child Support | 0                                          | 6                               | 37        | 1   | 0            | 0               | 107                      | 18                       | 0         | 169   |
|        | Workers Compensation                | 0                                          | 1                               | 1         | 0   | 0            | 0               | 0                        | 0                        | 0         | 2     |
|        | Total                               | 0                                          | 16                              | 118       | 7   | 1            | 3               | 130                      | 30                       | 1         | 306   |