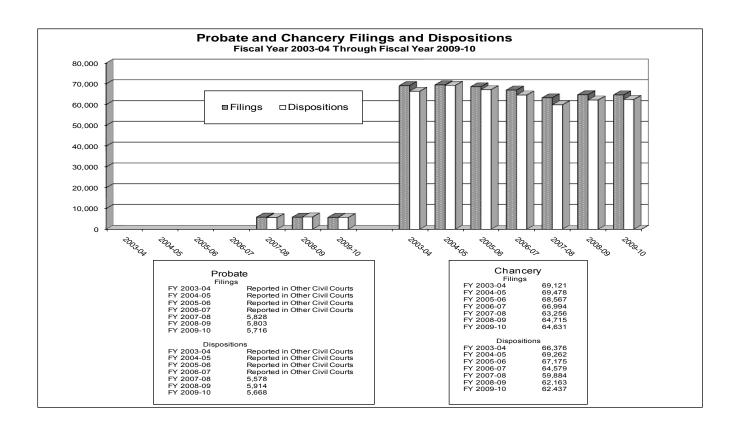

### STATEWIDE CHANCERY COURT SUMMARY FILINGS AND DISPOSITIONS

|                                     | FILINGS | DISPOSITIONS |
|-------------------------------------|---------|--------------|
| Adoption/Surrender                  | 2,307   | 2,139        |
| Appeal from Administrative Hearing  | 326     | 336          |
| Conservatorship/Guardianship        | 1,831   | 1,713        |
| Contract/Debt/Specific Performance  | 4,124   | 4,391        |
| Damages/Torts                       | 77      | 102          |
| Divorce with Minor Children         | 7,588   | 7,220        |
| Divorce without Minor Children      | 8,952   | 9,004        |
| General Sessions/Juvenile Appeal    | 0       | 2            |
| Interstate Support                  | 241     | 209          |
| Judicial Hospitalization            | 243     | 268          |
| Legitimation/Paternity              | 470     | 395          |
| Medical Malpractice                 | 3       | 3            |
| Miscellaneous General Civil         | 8,578   | 7,976        |
| Orders of Protection                | 2,043   | 2,004        |
| Other Domestic Relations            | 1,419   | 1,449        |
| Probate/Trust                       | 9,489   | 8,963        |
| Real Estate Matter                  | 1,361   | 1,323        |
| Residential Parenting/Child Support | 12,405  | 11,582       |
| Workers Compensation                | 3,174   | 3,358        |
| TOTALS:                             | 64,631  | 62,437       |

### STATEWIDE PROBATE COURT SUMMARY FILINGS AND DISPOSITIONS

|                                                       | FILINGS | DISPOSITIONS |
|-------------------------------------------------------|---------|--------------|
| Adoption/Surrandor                                    | 0       | 0            |
| Adoption/Surrender Appeal from Administrative Hearing | 0       | 0            |
| Conservatorship/Guardianship                          | 1,547   | 1,518        |
| Contract/Debt/Specific Performance                    | 1,547   | 1,510        |
| Damages/Torts                                         | 0       | 0            |
| Divorce with Minor Children                           | 0       | 0            |
| Divorce without Minor Children                        | 0       | 0            |
| General Sessions/Juvenile Appeal                      | 0       | 0            |
| Interstate Support                                    | 0       | 0            |
| Judicial Hospitalization                              | 108     | 107          |
| Legitimation/Paternity                                | 0       | 0            |
| Medical Malpractice                                   | 0       | 0            |
| Miscellaneous General Civil                           | 1,342   | 1,328        |
| Orders of Protection                                  | 0       | 0,020        |
| Other Domestic Relations                              | 0       | 0            |
| Probate/Trust                                         | 2,719   | 2,715        |
| Real Estate Matter                                    | 2,7.10  | _,, .0       |
| Residential Parenting/Child Support                   | 0       | 0            |
| Workers Compensation                                  | 0       | 0            |
| TOTALS:                                               | 5,716   | 5,668        |