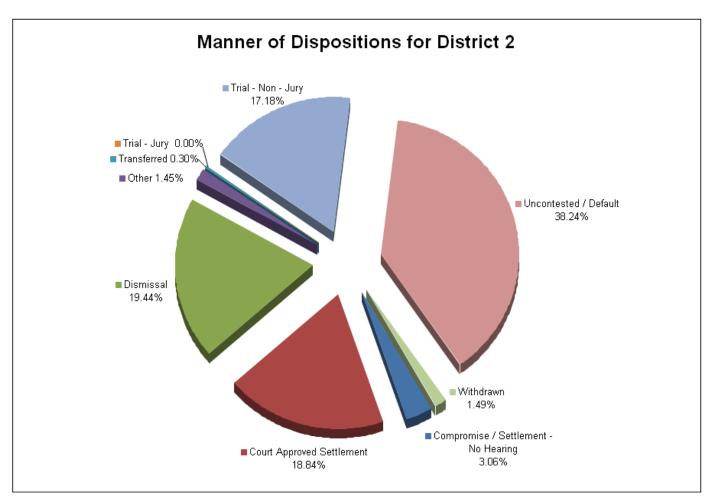

| 3         | 34    |
|          | Residential Parenting/Child Support | 12                                         | 2                               | 116       | 0     | 3           | 0               | 251                      | 80                       | 5         | 469   |
|          | Workers Compensation                | 9                                          | 1                               | 12        | 0     | 0           | 0               | 3                        | 2                        | 0         | 27    |
|          | Total                               | 72                                         | 443                             | 457       | 34    | 7           | 0               | 404                      | 899                      | 35        | 2,351 |



#### **DISTRICT 2 CIRCUIT FILINGS AND DISPOSITIONS**

|                                    | FILINGS BY TY | PE |
|------------------------------------|---------------|----|
|                                    | Sullivan      |    |
| Adoption/Surrender                 | 0             |    |
| Appeal from Administrative Hearing | 0             |    |
| Conservatorship/Guardianship       | 0             |    |
| Contract/Debt/Specific Performance | 101           |    |
| Damages/Torts                      | 200           |    |
| Divorce with Minor Children        | 78            |    |
| Divorce without Minor Children     | 85            |    |
| General Sessions/Juvenile Appeal   | 3             |    |
| Interstate Support                 | 275           |    |
| Judicial Hospitalizati