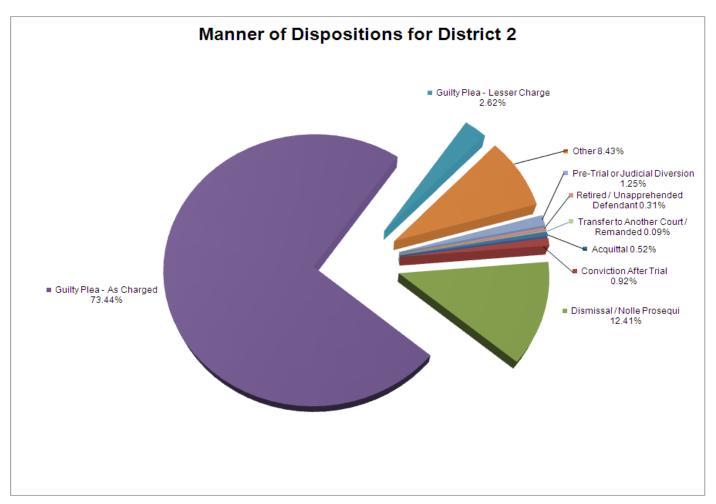

| 1          | 0                                     | 0                                        | 0                                 | 45    |
|          | Sexual Offense                        | 3         | 3                         | 38                               | 99                          | 6                          | 0          | 3                                     | 5                                        | 0                                 | 157   |
|          | Total                                 | 28        | 50                        | 673                              | 3,982                       | 142                        | 457        | 68                                    | 17                                       | 5                                 | 5,422 |



### **DISTRICT 3**

Greene Hamblen Hancock Hawkins



### **DISTRICT 3 CHANCERY FILINGS AND DISPOSITIONS**

| FILINGS BY TYPE                     |        |         |         |         |       |  |  |  |
|-------------------------------------|--------|---------|---------|---------|-------|--|--|--|
|                                     | Greene | Hamblen | Hancock | Hawkins | TOTAL |  |  |  |
| Adoption/Surrender                  | 26     | 50      | 2       | 44      | 122   |  |  |  |
| Appeal from Administrative Hearing  | 1      | 2       | 0       | 0       | 3     |  |  |  |
| Conservatorship/Guardianship        | 14     | 15      | 1       | 3       | 33    |  |  |  |
| Contract/Debt/Specific Performance  | 29     | 35      | 4       | 20      | 88    |  |  |  |
| Damages/Torts