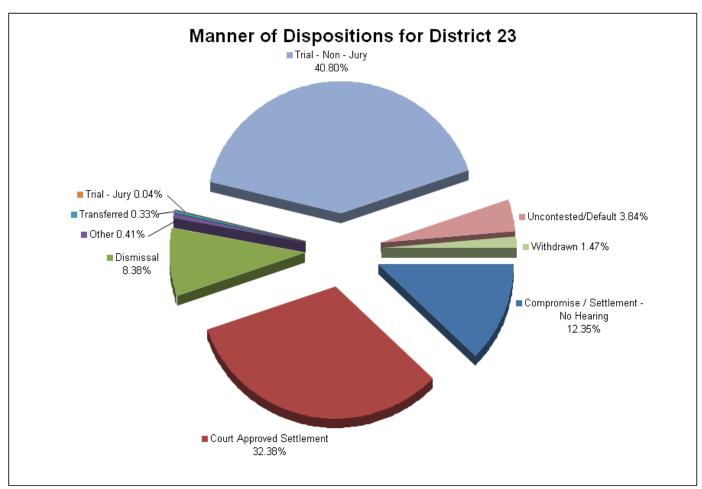

| 6                        | 0         | 26    |
| Residential Parenting/Child Support | 54                                         | 241                             | 68        | 2     | 2           | 1               | 518                      | 13                       | 21        | 920   |
| Workers Compensation                | 1                                          | 29                              | 5         | 0     | 0           | 0               | 19                       | 0                        | 1         | 55    |
| Total                               | 302                                        | 792                             | 205       | 10    | 8           | 1               | 998                      | 94                       | 36        | 2,446 |



#### **DISTRICT 23 CIRCUIT FILINGS AND DISPOSITIONS**

|                                     | FILIN    | NGS BY TY | 'PΕ     |           |         |       |
|-------------------------------------|----------|-----------|---------|-----------|---------|-------|
|                                     | Cheatham | Dickson   | Houston | Humphreys | Stewart | TOTAL |
| Adoption/Surrender                  | 0        | 0         | 0       | 0         | 0       | 0     |
| Appeal from Administrative Hearing  | 0        | 0         | 0       | 0         | 0       | 0     |
| Conservatorship/Guardianship        | 0        | 0         | 0       | 0         | 0       | 0     |
| Contract/Debt/Specific Performance  | 23       | 19        | 12      | 7         | 5       | 66    |
| Damages/Torts