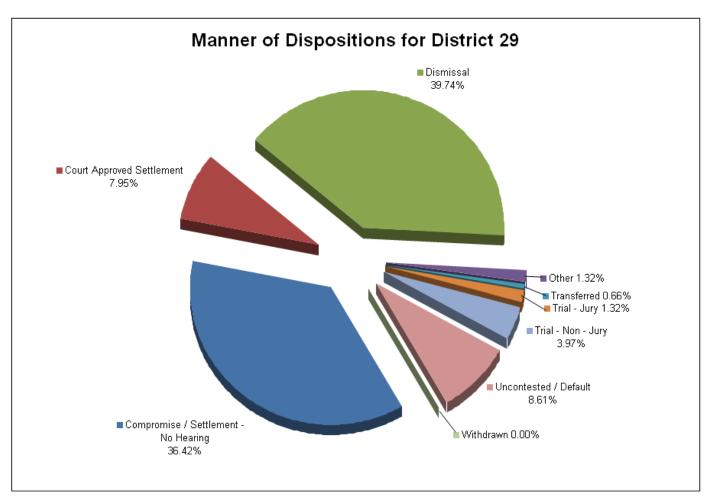

| 0                        | 0         | 1     |  |
| Real Estate Matter                  | 3                                          | 0                               | 0         | 0     | 0           | 0               | 1                        | 0                        | 0         | 4     |  |
| Residential Parenting/Child Support | 0                                          | 0                               | 14        | 0     | 0           | 0               | 0                        | 0                        | 0         | 14    |  |
| Total                               | 55                                         | 12                              | 60        | 2     | 1           | 2               | 6                        | 13                       | 0         | 151   |  |



#### **DISTRICT 29 CRIMINAL FILINGS AND DISPOSITIONS**

|                                       | FILINGS BY OFF | ENSE    |       |  |
|---------------------------------------|----------------|---------|-------|--|
|                                       | Dyer           | Lake    | TOTAL |  |
| Assault                               | 45             | 8       | 53    |  |
| Burglary/Theft                        | 235            | 57      | 292   |  |
| Drugs                                 | 249            | 82      | 331   |  |
| DUI                                   | 19             | 7       | 26    |  |
| Homicide                              | 8              | 1       | 9     |  |
| Kidnapping                            | 5              | 0       | 5     |  |
| Offenses Against Adm