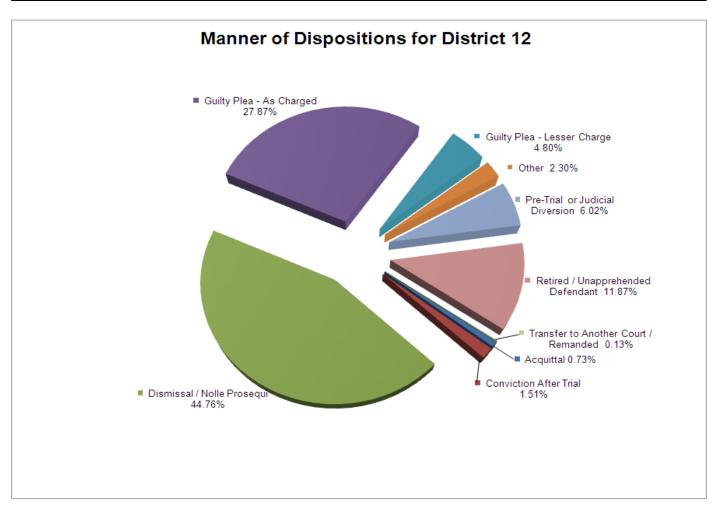

| 2                                       | 0                                          | 37    |  |  |
| Sexual Offense                        | 2                    | 0                         | 60                               | 28                             | 19                                | 0     | 6                                     | 21                                      | 0                                          | 136   |  |  |
| Total                                 | 33                   | 68                        | 2,022                            | 1,259                          | 217                               | 104   | 272                                   | 536                                     | 6                                          | 4,517 |  |  |



## **DISTRICT 13**

Clay

Cumberland

**DeKalb** 

**Overton** 

**Pickett** 

**Putnam** 

**White** 



### **DISTRICT 13 CHANCERY FILINGS AND DISPOSITIONS**

| FILINGS BY TYPE                     |      |            |        |         |         |        |       |       |   |  |  |  |
|-------------------------------------|------|------------|--------|---------|---------|--------|-------|-------|---|--|--|--|
|                                     | Clay | Cumberland | DeKalb | Overton | Pickett | Putnam | White | TOTAL | _ |  |  |  |
| Adoption/Surrender                  | 0    | 34         | 9      | 6       | 2       | 50     | 8     | 109   |   |  |  |  |
| Appeal from Administrative Hearing  | 0    | 0          | 0      | 0       | 0       | 1      | 1     | 2     |   |  |  |  |
|