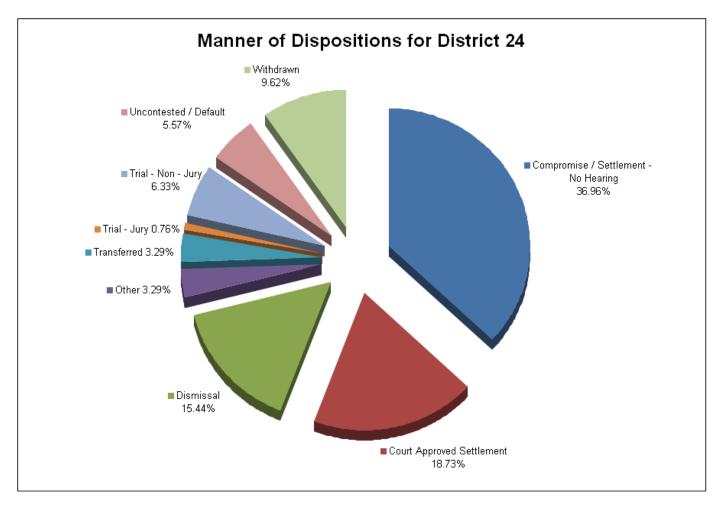

| 0                        | 0         | 3     |
| Residential Parenting/Child Support | 0                                          | 0                               | 3         | 1     | 0           | 0               | 1                        | 1                        | 4         | 10    |
| Workers Compensation                | 43                                         | 56                              | 9         | 1     | 0           | 0               | 11                       | 0                        | 7         | 127   |
| Total                               | 146                                        | 74                              | 61        | 13    | 13          | 3               | 25                       | 22                       | 38        | 395   |



#### **DISTRICT 24 CRIMINAL FILINGS AND DISPOSITIONS**

| FILINGS BY OFFENSE                    |        |         |         |        |       |       |  |  |  |
|---------------------------------------|--------|---------|---------|--------|-------|-------|--|--|--|
|                                       | Benton | Carroll | Decatur | Hardin | Henry | TOTAL |  |  |  |
| Assault                               | 6      | 26      | 2       | 17     | 10    | 61    |  |  |  |
| Burglary/Theft                        | 43     | 126     | 27      | 220    | 42    | 458   |  |  |  |
| Drugs                                 | 74     | 153     | 43      | 191    | 130   | 591   |  |  |  |
| DUI                                   | 2      | 9       | 4       | 33     | 9     | 57    |  |  |  |
| Homic