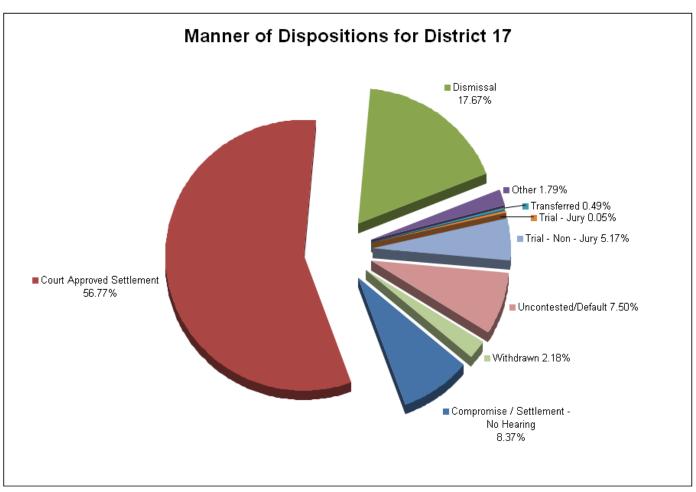

| 11                       | 1         | 33    |
| Residential Parenting/Child Support | 46                                         | 267                             | 172       | 4     | 4           | 0               | 45                       | 14                       | 20        | 572   |
| Workers Compensation                | 15                                         | 42                              | 4         | 0     | 0           | 0               | 5                        | 0                        | 1         | 67    |
| Total                               | 154                                        | 1,044                           | 325       | 33    | 9           | 1               | 95                       | 138                      | 40        | 1,839 |



#### **DISTRICT 17 CIRCUIT FILINGS AND DISPOSITIONS**

| FILINGS BY TYPE                     |         |         |          |       |       |  |  |  |  |  |
|-------------------------------------|---------|---------|----------|-------|-------|--|--|--|--|--|
|                                     | Bedford | Lincoln | Marshall | Moore | TOTAL |  |  |  |  |  |
| Adoption/Surrender                  | 4       | 3       | 0        | 0     | 7     |  |  |  |  |  |
| Appeal from Administrative Hearing  | 0       | 1       | 2        | 0     | 3     |  |  |  |  |  |
| Conservatorship/Guardianship        | 1       | 0       | 0        | 0     | 1     |  |  |  |  |  |
| Contract/Debt/Specific Performance  | 26      | 20      | 29       | 1     | 76    |  |  |  |  |  |
| Damages/Torts