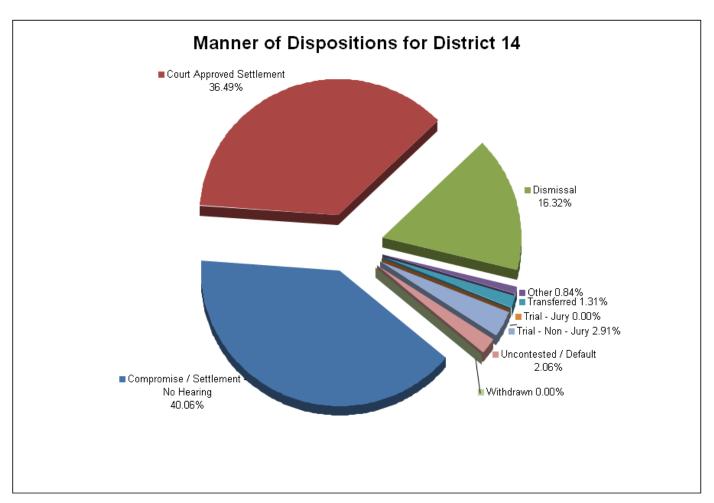

| 0         | 8     |
|        | Residential Parenting/Child Support | 219                                        | 31                              | 90        | 2     | 6           | 0               | 1                        | 0                        | 0         | 349   |
|        | Workers Compensation                | 2                                          | 33                              | 3         | 0     | 0           | 0               | 2                        | 0                        | 0         | 40    |
|        | Total                               | 427                                        | 389                             | 174       | 9     | 14          | 0               | 31                       | 22                       | 0         | 1,066 |



#### **DISTRICT 14 CIRCUIT FILINGS AND DISPOSITIONS**

|                                     | FILINGS BY | TYPE |
|-------------------------------------|------------|------|
|                                     | Coffee     |      |
| Adoption/Surrender                  | 3          |      |
| Appeal from Administrative Hearing  | 0          |      |
| Conservatorship/Guardianship        | 0          |      |
| Contract/Debt/Specific Performance  | 33         |      |
| Damages/Torts                       | 131        |      |
| Divorce with Minor Children         | 19         |      |
| Divorce without Minor Children      | 22         |      |
| General Sessions/Juvenile Appeal    | 0          |      |
| Interstate Support                  | 32         |      |
| Judicial Hospitalizat