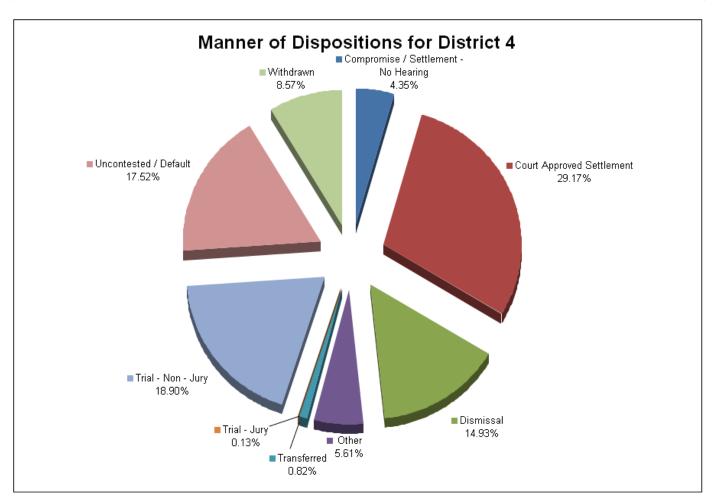

### STATEWIDE CIRCUIT COURT SUMMARY DISPOSITIONS BY MANNER

|                                  | DISPOSITIONS |
|----------------------------------|--------------|
| Compromise/Settlement-No Hearing | 14,996       |
| Court Approved Settlement        | 18,011       |
| Dismissal                        | 10,178       |
| Other                            | 1,198        |
| Transferred                      | 765          |
| Trial-Jury                       | 320          |
| Trial-Non-Jury                   | 8,676        |
| Uncontested/Default              | 5,372        |
| Withdrawn                        | 2,781        |
| TOTALS:                          | 62,297       |