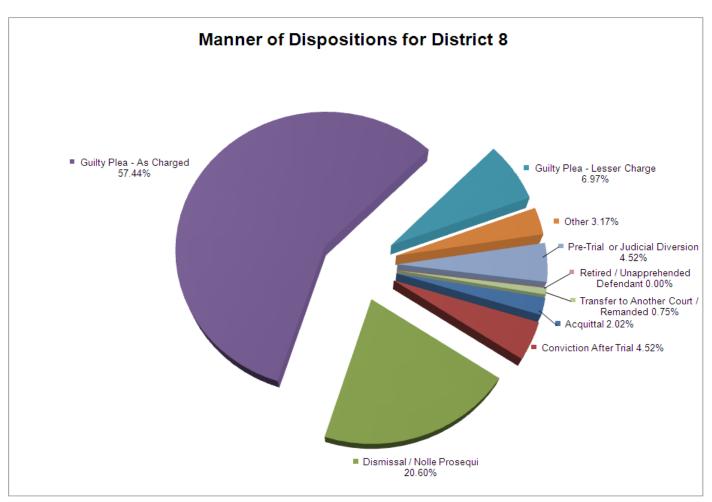

| 0                | 4       | 0                     | 0                          | 1                           | 895   |
| Robbery                               | 0         | 0           | 4                 | 5             | 6                | 1       | 2                     | 0                          | 0                           | 18    |
| Sexual Offense                        | 8         | 14          | 51                | 42            | 15               | 4       | 9                     | 0                          | 0                           | 143   |
| TOTAL                                 | 81        | 181         | 825               | 2,300         | 279              | 127     | 181                   | 0                          | 30                          | 4,004 |



### **DISTRICT 9**

Loudon Meigs Morgan Roane



### **DISTRICT 9 CHANCERY FILINGS AND DISPOSITIONS**

|                                     | FILIN  | GS BY TY | PE     |       |       |  |
|-------------------------------------|--------|----------|--------|-------|-------|--|
|                                     | Loudon | Meigs    | Morgan | Roane | TOTAL |  |
| Adoption/Surrender                  | 27     | 8        | 6      | 23    | 64    |  |
| Appeal from Administrative Hearing  | 0      | 0        | 0      | 0     | 0     |  |
| Conservatorship/Guardianship        | 2      | 4        | 7      | 5     | 18    |  |
| Contract/Debt/Specific Performance  | 32     | 6        | 10     | 37    | 85    |  |
| Damages/Torts                       | 0      | 0        | 0      | 0     | 0