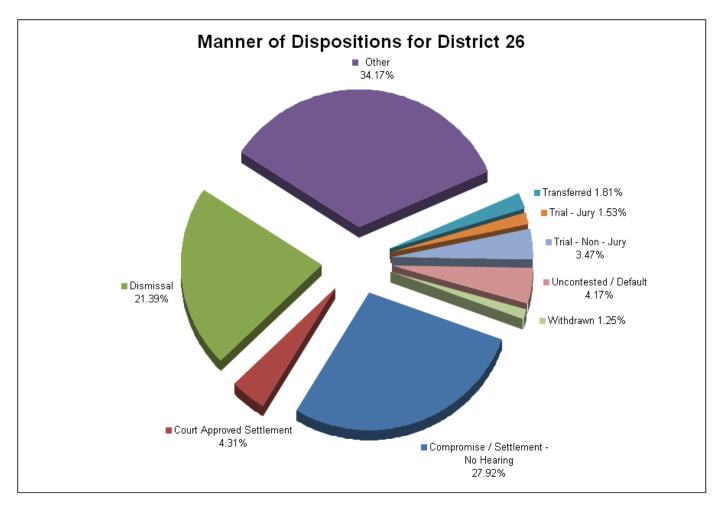

| 1                        | 0         | 19    |
| Residential Parenting/Child Support | 0                                          | 0                               | 0         | 1     | 0           | 0               | 0                        | 0                        | 0         | 1     |
| Workers Compensation                | 3                                          | 2                               | 2         | 0     | 0           | 0               | 0                        | 0                        | 0         | 7     |
| Total                               | 201                                        | 31                              | 154       | 246   | 13          | 11              | 25                       | 30                       | 9         | 720   |



#### **DISTRICT 26 CRIMINAL FILINGS AND DISPOSITIONS**

| FILINGS BY OFFENSE                    |         |           |         |       |  |  |  |  |  |
|---------------------------------------|---------|-----------|---------|-------|--|--|--|--|--|
|                                       | Chester | Henderson | Madison | TOTAL |  |  |  |  |  |
| Assault                               | 13      | 34        | 146     | 193   |  |  |  |  |  |
| Burglary/Theft                        | 24      | 141       | 446     | 611   |  |  |  |  |  |
| Drugs                                 | 31      | 188       | 802     | 1,021 |  |  |  |  |  |
| DUI                                   | 2       | 34        | 140     | 176   |  |  |  |  |  |
| Homicide                              | 4       | 1         |