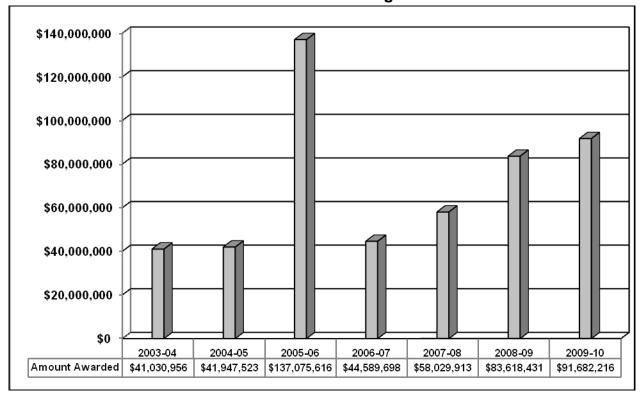

### **Table of Contents**

|          | Chancery Circuit                                           |
|----------|------------------------------------------------------------|
|          | Criminal                                                   |
| Dietr    | ict 23 (Cheatham, Dickson, Houston, Humphreys and Stewart) |
| וופוט    | Chancery                                                   |
|          | Circuit                                                    |
|          |                                                            |
| Diot*    | Criminal                                                   |
| DISTI    | ict 24 (Benton, Carroll, Decatur, Hardin and Henry)        |
|          | Chancery                                                   |
|          | Circuit                                                    |
| D:-4     | Criminal                                                   |
| DIST     | ict 25 (Fayette, Hardeman, Lauderdale, McNairy and Tipton) |
|          | Chancery                                                   |
|          | Circuit                                                    |
| D' - 1 - | Criminal                                                   |
| Distr    | ict 26 (Chester, Henderson and Madison)                    |
|          | Chancery                                                   |
|          | Circuit                                                    |
|          | Criminal                                                   |
| Distr    | ict 27 (Obion and Weakley)                                 |
|          | Chancery                                                   |
|          | Circuit                                                    |
|          | Criminal                                                   |
| Distr    | ict 28 (Crockett, Gibson and Haywood)                      |
|          | Chancery                                                   |
|          | Circuit                                                    |
|          | Criminal                                                   |
| Distr    | ict 29 (Dyer and Lake)                                     |
|          | Chancery                                                   |
|          | Circuit                                                    |
|          | Criminal                                                   |
| Distr    | ict 30 (Shelby)                                            |
|          | Chancery                                                   |
|          | Probate                                                    |
|          | Circuit                                                    |
|          | Criminal                                                   |
| Distr    | ict 31 (Van Buren and Warren)                              |
|          | Chancery                                                   |
|          | Circuit                                                    |
|          | Criminal                                                   |