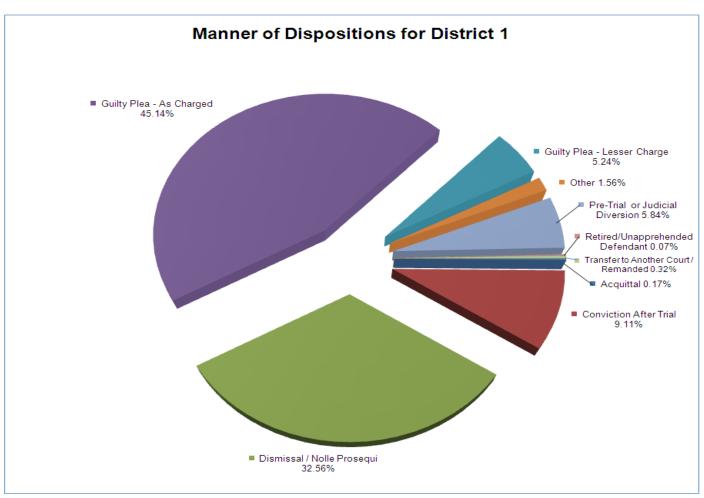

| 0                                       | 0                                          | 24    |
| Sexual Offense                        | 0                    | 1                         | 37                               | 66                          | 37                                | 0     | 8                                     | 0                                       | 0                                          | 149   |
| Total                                 | 9                    | 490                       | 1,752                            | 2,429                       | 282                               | 84    | 314                                   | 4                                       | 17                                         | 5,381 |



### **DISTRICT 2**

### Sullivan



#### **DISTRICT 2 CHANCERY FILINGS AND DISPOSITIONS**

| FII | IN      | GS  | RV | TV | /PF          |
|-----|---------|-----|----|----|--------------|
| ГІЬ | . 1 1 7 | C C | ОІ |    | $\mathbf{r}$ |

|                                     | Sullivan |
|-------------------------------------|----------|
| Adoption/Surrender                  | 82       |
| Appeal from Administrative Hearing  | 1        |
| Conservatorship/Guardianship        | 39       |
| Contract/Debt/Specific Performance  | 83       |
| Damages/Torts                       | 0        |
| Divorce with Minor Children         | 360      |
| Divorce without Minor Children      | 408      |
| General Sessions/Juvenile Appeal    | 0        |
| Interstate Support                  | 0