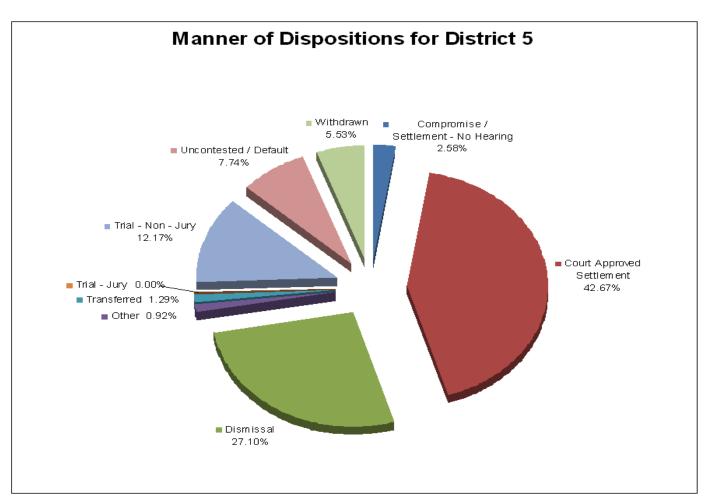

|                                  | DISPOSITIONS BY MANNER |         |        |            |       |  |  |  |  |  |  |
|----------------------------------|------------------------|---------|--------|------------|-------|--|--|--|--|--|--|
|                                  | Carter                 | Johnson | Unicoi | Washington | TOTAL |  |  |  |  |  |  |
| Compromise/Settlement-No Hearing | 138                    | 8       | 3      | 25         | 174   |  |  |  |  |  |  |
| Court Approved Settlement        | 448                    | 109     | 61     | 606        | 1,224 |  |  |  |  |  |  |
| Dismissal                        | 0                      | 44      | 16     | 66         | 126   |  |  |  |  |  |  |
| Other                            | 0                      | 0       | 0      | 20         | 20    |  |  |  |  |  |  |
| Transferred                      | 2                      | 1       | 0      | 4          | 7     |  |  |  |  |  |  |
| Trial-Jury                       | 0                      | 0       | 0      | 0          | 0     |  |  |  |  |  |  |
| Trial-Non-Jury                   | 0                      | 81      | 12     | 103        | 196   |  |  |  |  |  |  |
| Uncontested/Default              | 19                     | 10      | 18     | 123        | 170   |  |  |  |  |  |  |
| Withdrawn                        | 0                      | 2       | 13     | 40         | 55    |  |  |  |  |  |  |
| TOTAL:                           | 607                    | 255     | 123    | 987        | 1,972 |  |  |  |  |  |  |