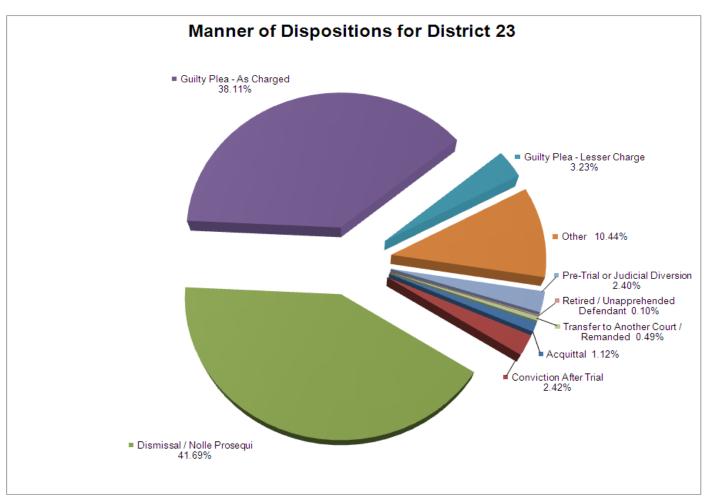

| 0                                     | 0                                       | 0                                    | 18          |
| Sexual Offense                        | 0         | 0                         | 24                               | 20                           | 16                                | 6       | 4                                     | 0                                       | 2                                    | 72          |
| Total                                 | 55        | 119                       | 2,049                            | 1,873                        | 159                               | 513     | 118                                   | 5                                       | 24                                   | 4,915       |



#### **DISTRICT 24**

**Benton** 

**Carroll** 

**Decatur** 

Hardin

Henry



#### **DISTRICT 24 CHANCERY FILINGS AND DISPOSITIONS**

|                                     | FILIN  | IGS BY TY | PE      |        |       |       |
|-------------------------------------|--------|-----------|---------|--------|-------|-------|
|                                     | Benton | Carroll   | Decatur | Hardin | Henry | TOTAL |
| Adoption/Surrender                  | 6      | 11        | 2       | 12     | 17    | 48    |
| Appeal from Administrative Hearing  | 1      | 1         | 0       | 0      | 0     | 2     |
| Conservatorship/Guardianship        | 5      | 10        | 2       | 2      | 1     | 20    |
| Contract/Debt/Specific Performance  | 7      | 8         | 5       | 7      | 21