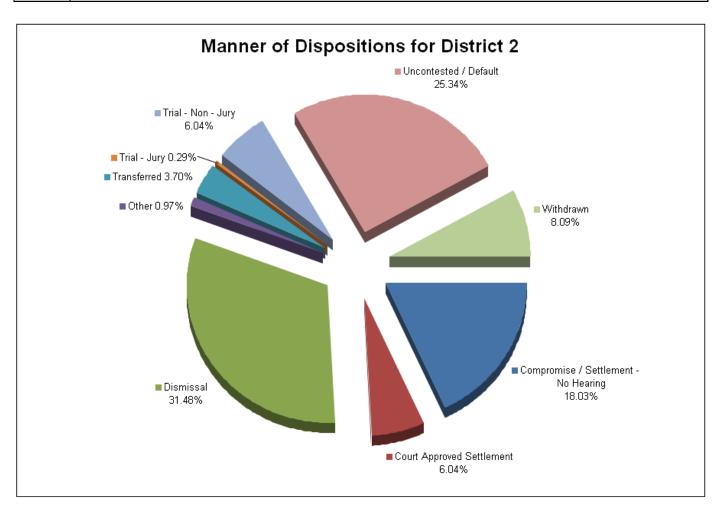

| 0         | 3     |
|          | Residential Parenting/Child Support | 4                                          | 6                               | 17        | 2     | 1           | 0               | 21                       | 3                        | 3         | 57    |
|          | Workers Compensation                | 11                                         | 8                               | 8         | 0     | 0           | 0               | 1                        | 0                        | 3         | 31    |
|          | Total                               | 185                                        | 62                              | 323       | 10    | 38          | 3               | 62                       | 260                      | 83        | 1,026 |



#### **DISTRICT 2 CRIMINAL FILINGS AND DISPOSITIONS**

| FILINGS BY OFFENSE                    |          |  |  |  |  |
|---------------------------------------|----------|--|--|--|--|
|                                       | Sullivan |  |  |  |  |
| Assault                               | 234      |  |  |  |  |
| Burglary/Theft                        | 977      |  |  |  |  |
| Drugs                                 | 992      |  |  |  |  |
| DUI                                   | 190      |  |  |  |  |
| Homicide                              | 20       |  |  |  |  |
| Kidnapping                            | 13       |  |  |  |  |
| Offenses Against Admin. of Government | 256      |  |  |  |  |
| Offenses Against the Family/Person    | 69       |  |  |  |  |
| Other