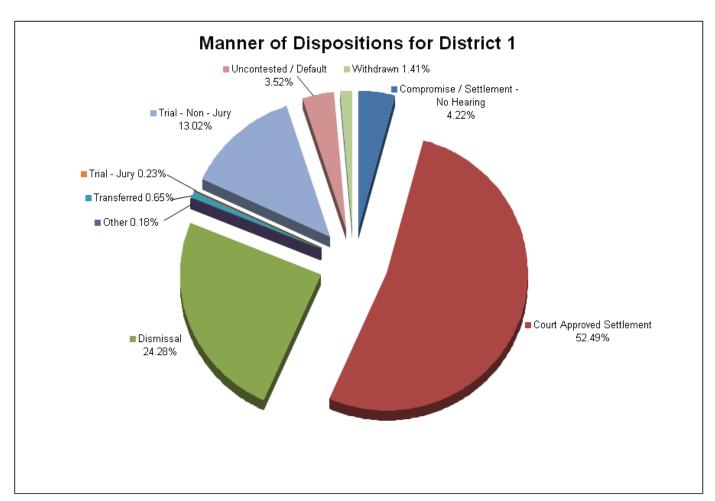

|                                  | DISPOSITIONS BY MANNER |         |        |            |       |  |  |  |  |  |  |
|----------------------------------|------------------------|---------|--------|------------|-------|--|--|--|--|--|--|
|                                  | Carter                 | Johnson | Unicoi | Washington | TOTAL |  |  |  |  |  |  |
| Compromise/Settlement-No Hearing | 0                      | 0       | 1      | 71         | 72    |  |  |  |  |  |  |
| Court Approved Settlement        | 268                    | 0       | 130    | 497        | 895   |  |  |  |  |  |  |
| Dismissal                        | 124                    | 16      | 45     | 229        | 414   |  |  |  |  |  |  |
| Other                            | 0                      | 0       | 0      | 3          | 3     |  |  |  |  |  |  |
| Transferred                      | 0                      | 0       | 2      | 9          | 11    |  |  |  |  |  |  |
| Trial-Jury                       | 2                      | 0       | 0      | 2          | 4     |  |  |  |  |  |  |
| Trial-Non-Jury                   | 3                      | 141     | 1      | 77         | 222   |  |  |  |  |  |  |
| Uncontested/Default              | 0                      | 0       | 2      | 58         | 60    |  |  |  |  |  |  |
| Withdrawn                        | 0                      | 0       | 1      | 23         | 24    |  |  |  |  |  |  |
| TOTAL:                           | 397                    | 157     | 182    | 969        | 1,705 |  |  |  |  |  |  |