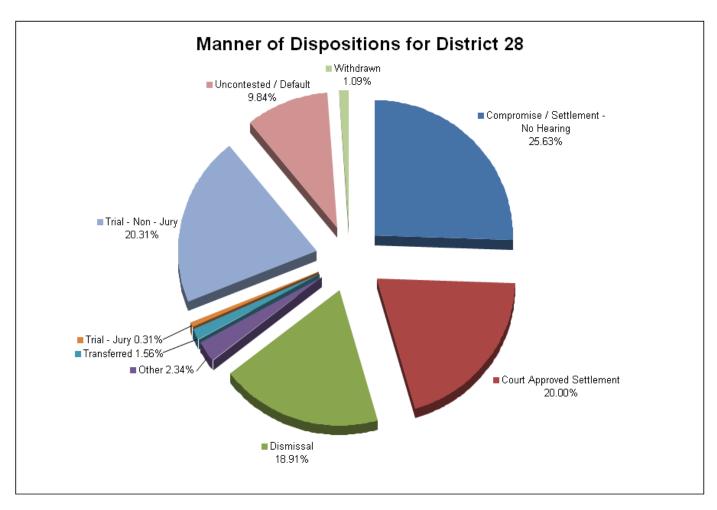

| 0         | 17    |  |  |
| Residential Parenting/Child Support | 93                                         | 76                              | 144       | 12    | 17          | 0               | 132                      | 15                       | 2         | 491   |  |  |
| Workers Compensation                | 8                                          | 16                              | 10        | 0     | 0           | 1               | 12                       | 0                        | 0         | 47    |  |  |
| Total                               | 328                                        | 256                             | 242       | 30    | 20          | 4               | 260                      | 126                      | 14        | 1,280 |  |  |



#### **DISTRICT 28 CIRCUIT FILINGS AND DISPOSITIONS**

|                                     | FILINGS BY | TYPE   | -       |       |
|-------------------------------------|------------|--------|---------|-------|
|                                     | Crockett   | Gibson | Haywood | TOTAL |
| Adoption/Surrender                  | 1          | 2      | 2       | 5     |
| Appeal from Administrative Hearing  | 1          | 1      | 0       | 2     |
| Conservatorship/Guardianship        | 2          | 7      | 6       | 15    |
| Contract/Debt/Specific Performance  | 8          | 21     | 12      | 41    |
| Damages/Torts                       | 10         | 48     | 26      | 84    |
| Divorce with Minor Children         | 0          | 0      | 0       | 0     |
| Divorce without Minor