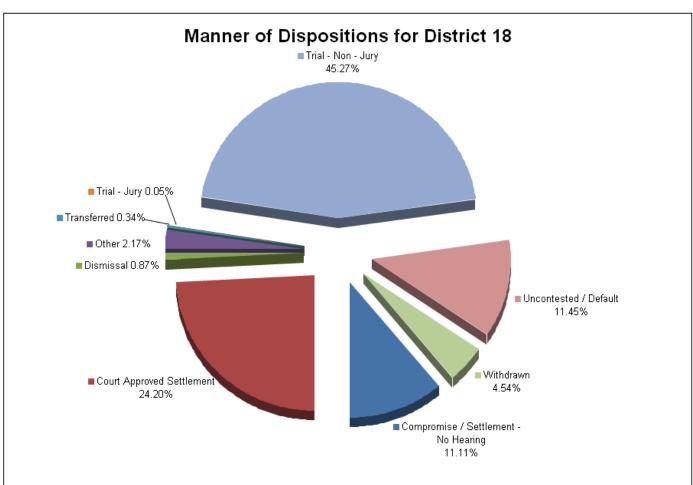

|                                    | DISPOSITIO | NS BY M | ANNER  |       |       |  |
|------------------------------------|------------|---------|--------|-------|-------|--|
|                                    | Loudon     | Meigs   | Morgan | Roane | TOTAL |  |
| Acquittal                          | 1          | 0       | 4      | 0     | 5     |  |
| Conviction After Trial             | 3          | 0       | 0      | 0     | 3     |  |
| Dismissal/Nolle Prosequi           | 180        | 95      | 98     | 326   | 699   |  |
| Guilty Plea-As Charged             | 256        | 60      | 88     | 290   | 694   |  |
| Guilty Plea-Lesser Charge          | 63         | 20      | 0      | 57    | 140   |  |
| Other                              | 29         | 0       | 3      | 31    | 63    |  |
| Pre-Trial or Judicial Diversion    | 37         | 6       | 4      | 16    | 63    |  |
| Retired/Unapprehended Defendant    | 0          | 4       | 0      | 0     | 4     |  |
| Transfer to Another Court/Remanded | 2          | 0       | 1      | 0     | 3     |  |
| TOTAL:                             | 571        | 185     | 198    | 720   | 1,674 |  |