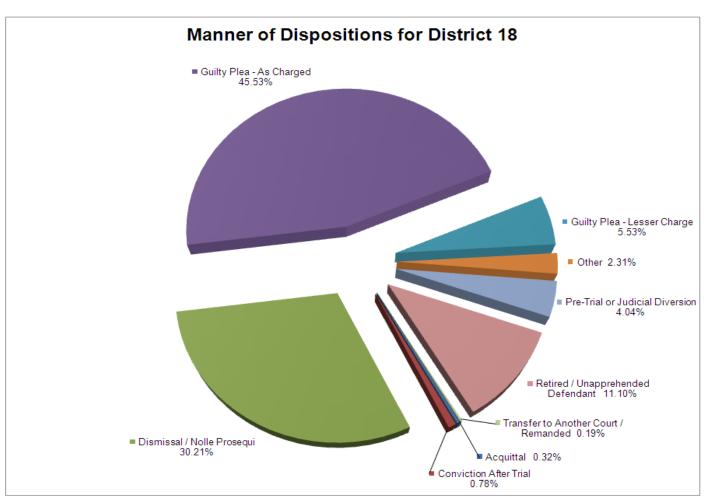

| 30                          | 27  | 1     | 2                                     | 0                                       | 0                                          | 73    |
|        | Sexual Offense                        | 7         | 2                         | 68                               | 43                          | 15  | 0     | 0                                     | 9                                       | 0                                          | 144   |
|        | Total                                 | 15        | 37                        | 1,437                            | 2,166                       | 263 | 110   | 192                                   | 528                                     | 9                                          | 4,757 |



### **DISTRICT 19**

# **Montgomery Robertson**



### **DISTRICT 19 CHANCERY FILINGS AND DISPOSITIONS**

| FILINGS BY TYPE                     |            |           |       |  |  |  |  |  |
|-------------------------------------|------------|-----------|-------|--|--|--|--|--|
|                                     | Montgomery | Robertson | TOTAL |  |  |  |  |  |
| Adoption/Surrender                  | 87         | 22        | 109   |  |  |  |  |  |
| Appeal from Administrative Hearing  | 3          | 0         | 3     |  |  |  |  |  |
| Conservatorship/Guardianship        | 32         | 13        | 45    |  |  |  |  |  |
| Contract/Debt/Specific Performance  | 43         | 32        | 75    |  |  |  |  |  |
| Damages/Torts                       | 3          | 1         | 4     |  |