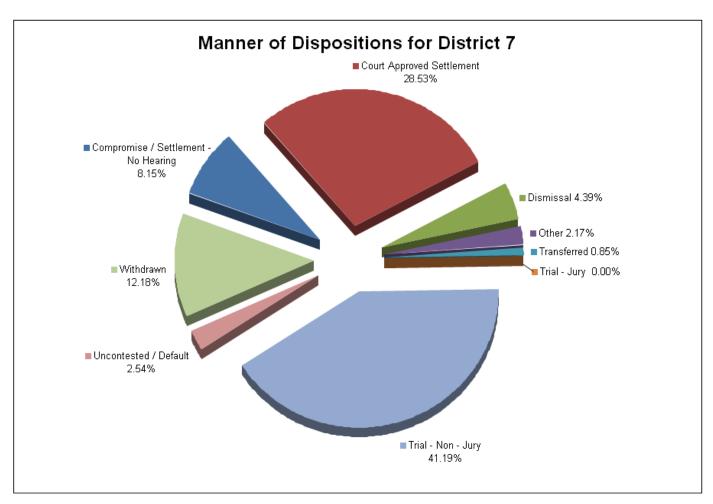

| 0         | 11    |
|          | Residential Parenting/Child Support | 72                                         | 18                              | 32        | 0     | 5           | 0               | 300                      | 1                        | 89        | 517   |
|          | Workers Compensation                | 5                                          | 2                               | 0         | 1     | 0           | 0               | 1                        | 0                        | 3         | 12    |
|          | Total                               | 154                                        | 539                             | 83        | 41    | 16          | 0               | 778                      | 48                       | 230       | 1,889 |



### **DISTRICT 7 CIRCUIT FILINGS AND DISPOSITIONS**

|                                    | FILINGS BY TYPE |  |
|------------------------------------|-----------------|--|
|                                    | Anderson        |  |
| Adoption/Surrender                 | 0               |  |
| Appeal from Administrative Hearing | 0               |  |
| Conservatorship/Guardianship       | 3               |  |
| Contract/Debt/Specific Performance | 32              |  |
| Damages/Torts                      | 174             |  |
| Divorce with Minor Children        | 0               |  |
| Divorce without Minor Children     | 0               |  |
| General Sessions/Juvenile Appeal   | 21              |  |
| Interstate Support                 | 0               |  |
| Judicial Hospitalizatio