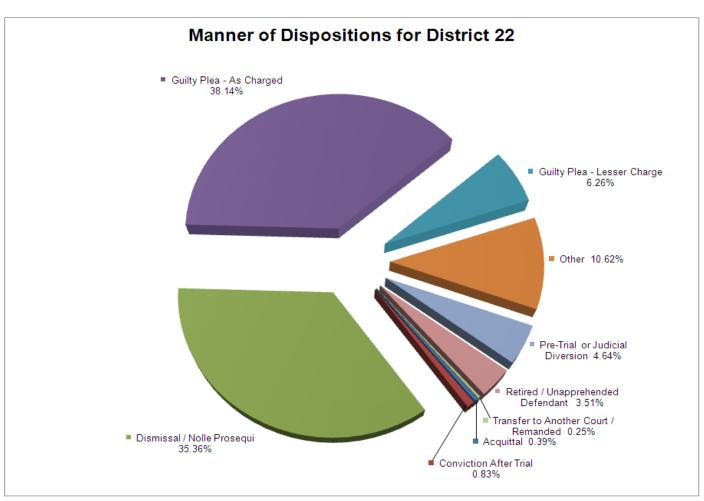

| 2                                     | 0                                       | 0                                          | 79    |
| Sexual Offense                        | 0         | 1                         | 22                               | 35                           | 26                                | 1      | 7                                     | 0                                       | 0                                          | 92    |
| Total                                 | 29        | 62                        | 2,650                            | 2,858                        | 469                               | 796    | 348                                   | 263                                     | 19                                         | 7,494 |



#### **DISTRICT 23**

Cheatham
Dickson
Houston
Humphreys
Stewart



#### **DISTRICT 23 CHANCERY FILINGS AND DISPOSITIONS**

|                                     | FILIN    | NGS BY TY | 'PE     |           |         |       |
|-------------------------------------|----------|-----------|---------|-----------|---------|-------|
|                                     | Cheatham | Dickson   | Houston | Humphreys | Stewart | TOTAL |
| Adoption/Surrender                  | 27       | 38        | 2       | 14        | 8       | 89    |
| Appeal from Administrative Hearing  | 0        | 0         | 0       | 0         | 0       | 0     |
| Conservatorship/Guardianship        | 7        | 4         | 4       | 1         | 8       | 24    |
| Contract/Debt/Specific Performance  | 19       | 35