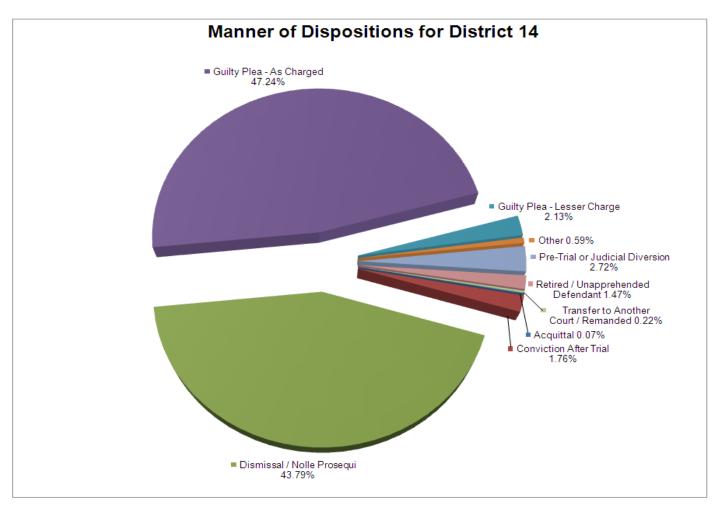

0                                       | 0                                          | 13    |
|                      | Sexual Offense                        | 0         | 1                         | 7                                | 10                             | 1                                 | 0     | 3                                     | 3                                       | 0                                          | 25    |
|                      | Total                                 | 1         | 24                        | 596                              | 643                            | 29                                | 8     | 37                                    | 20                                      | 3                                          | 1,361 |



### **DISTRICT 15**

Jackson
Macon
Smith
Trousdale
Wilson



#### **DISTRICT 15 CHANCERY FILINGS AND DISPOSITIONS**

| FILINGS BY TYPE                     |         |       |       |           |        |       |  |  |  |  |  |
|-------------------------------------|---------|-------|-------|-----------|--------|-------|--|--|--|--|--|
|                                     | Jackson | Macon | Smith | Trousdale | Wilson | TOTAL |  |  |  |  |  |
| Adoption/Surrender                  | 3       | 4     | 5     | 0         | 18     | 30    |  |  |  |  |  |
| Appeal from Administrative Hearing  | 0       | 0     | 0     | 0         | 1      | 1     |  |  |  |  |  |
| Conservatorship/Guardianship        | 1       | 4     | 12    | 0         | 36     | 53    |  |  |  |  |  |
| Contract/Debt/Speci