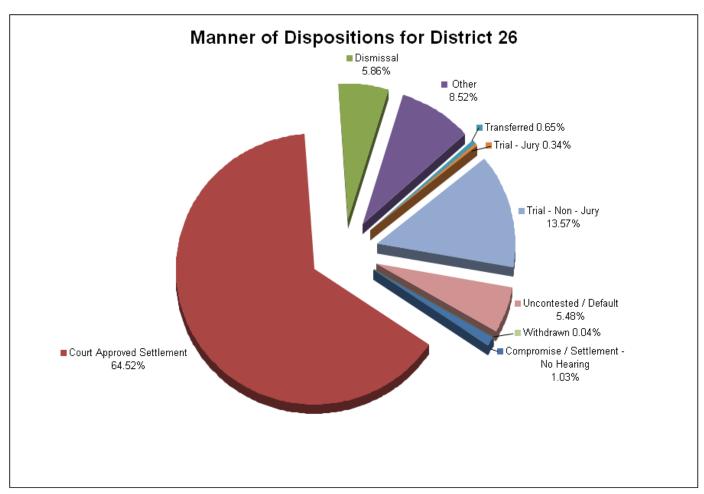

### **Table of Contents**

|          | Chancery Circuit                                           |
|----------|------------------------------------------------------------|
|          | Criminal                                                   |
| Dietr    | ict 23 (Cheatham, Dickson, Houston, Humphreys and Stewart) |
| וופוט    | Chancery                                                   |
|          | Circuit                                                    |
|          |                                                            |
| Diot*    | Criminal                                                   |
| DISTI    | ict 24 (Benton, Carroll, Decatur, Hardin and Henry)        |
|          | Chancery                                                   |
|          | Circuit                                                    |
| D:-4     | Criminal                                                   |
| DIST     | ict 25 (Fayette, Hardeman, Lauderdale, McNairy and Tipton) |
|          | Chancery                                                   |
|          | Circuit                                                    |
| D' - 1 - | Criminal                                                   |
| Distr    | ict 26 (Chester, Henderson and Madison)                    |
|          | Chancery                                                   |
|          | Circuit                                                    |
|          | Criminal                                                   |
| Distr    | ict 27 (Obion and Weakley)                                 |
|          | Chancery                                                   |
|          | Circuit                                                    |
|          | Criminal                                                   |
| Distr    | ict 28 (Crockett, Gibson and Haywood)                      |
|          | Chancery                                                   |
|          | Circuit                                                    |
|          | Criminal                                                   |
| Distr    | ict 29 (Dyer and Lake)                                     |
|          | Chancery                                                   |
|          | Circuit                                                    |
|          | Criminal                                                   |
| Distr    | ict 30 (Shelby)                                            |
|          | Chancery                                                   |
|          | Probate                                                    |
|          | Circuit                                                    |
|          | Criminal                                                   |
| Distr    | ict 31 (Van Buren and Warren)                              |
|          | Chancery                                                   |
|          | Circuit                                                    |
|          | Criminal                                                   |