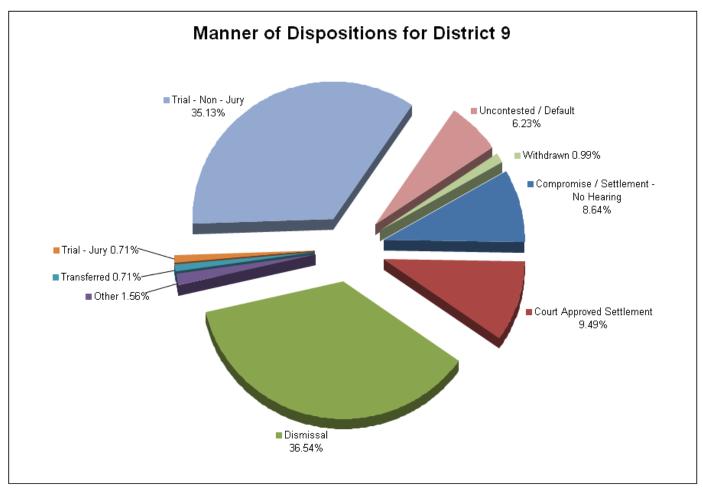

| 0                        | 0         | 5     |
| Residential Parenting/Child Support | 22                                         | 42                              | 105       | 3     | 2           | 0               | 213                      | 24                       | 0         | 411   |
| Workers Compensation                | 1                                          | 1                               | 1         | 0     | 0           | 0               | 0                        | 0                        | 0         | 3     |
| Total                               | 61                                         | 67                              | 258       | 11    | 5           | 5               | 248                      | 44                       | 7         | 706   |



### **DISTRICT 9 CRIMINAL FILINGS AND DISPOSITIONS**

|                                       | FILINGS BY OFFENSE |       |        |       |       |  |  |  |  |  |  |  |
|---------------------------------------|--------------------|-------|--------|-------|-------|--|--|--|--|--|--|--|
|                                       | Loudon             | Meigs | Morgan | Roane | TOTAL |  |  |  |  |  |  |  |
| Assault                               | 47                 | 13    | 2      | 17    | 79    |  |  |  |  |  |  |  |
| Burglary/Theft                        | 97                 | 30    | 26     | 170   | 323   |  |  |  |  |  |  |  |
| Drugs                                 | 140                | 74    | 81     | 250   | 545   |  |  |  |  |  |  |  |
| DUI                                   |