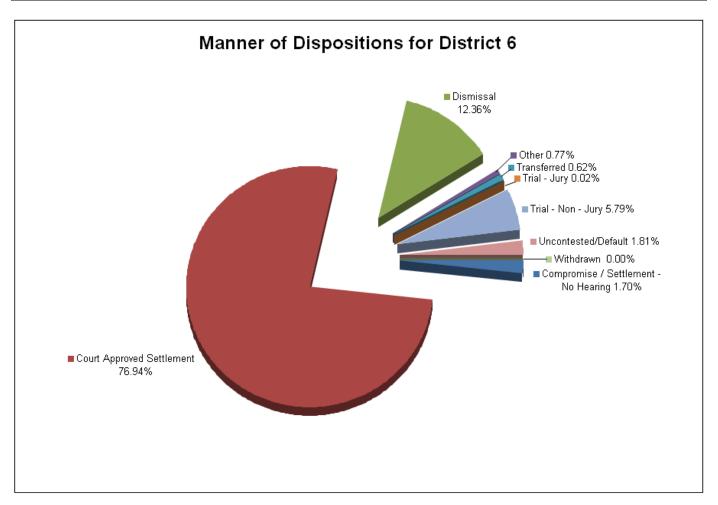

### STATEWIDE CIRCUIT COURT SUMMARY DISPOSITIONS BY MANNER

|                                  | DISPOSITIONS |
|----------------------------------|--------------|
| Compromise/Settlement-No Hearing | 14,996       |
| Court Approved Settlement        | 18,011       |
| Dismissal                        | 10,178       |
| Other                            | 1,198        |
| Transferred                      | 765          |
| Trial-Jury                       | 320          |
| Trial-Non-Jury                   | 8,676        |
| Uncontested/Default              | 5,372        |
| Withdrawn                        | 2,781        |
| TOTALS:                          | 62,297       |