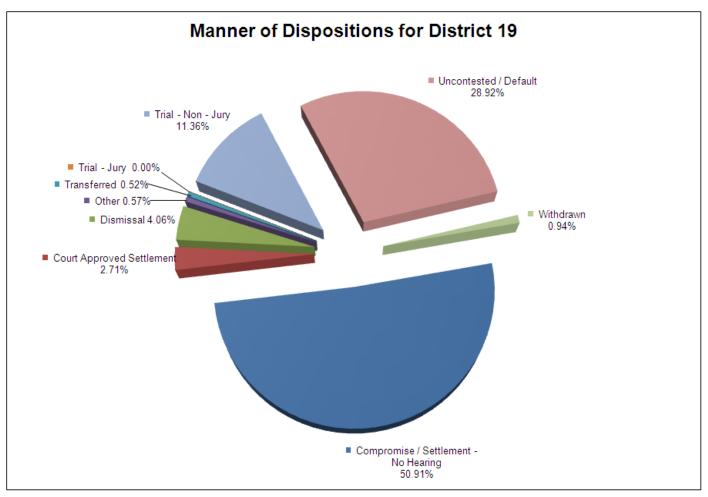

| 8                        | 3         | 26    |
| Residential Parenting/Child Support | 127                                        | 0                               | 14        | 0     | 3           | 0               | 108                      | 95                       | 2         | 349   |
| Workers Compensation                | 16                                         | 45                              | 0         | 1     | 0           | 0               | 14                       | 0                        | 2         | 78    |
| Total                               | 977                                        | 52                              | 78        | 11    | 10          | 0               | 218                      | 555                      | 18        | 1,919 |



### **DISTRICT 19 CIRCUIT FILINGS AND DISPOSITIONS**

|                                     | FILINGS B  | Y TYPE    |       |  |
|-------------------------------------|------------|-----------|-------|--|
|                                     | Montgomery | Robertson | TOTAL |  |
| Adoption/Surrender                  | 51         | 4         | 55    |  |
| Appeal from Administrative Hearing  | 0          | 5         | 5     |  |
| Conservatorship/Guardianship        | 1          | 1         | 2     |  |
| Contract/Debt/Specific Performance  | 62         | 25        | 87    |  |
| Damages/Torts                       | 270        | 79        | 349   |  |
| Divorce with Minor Children         | 460        | 114       | 574   |  |
| Divorce without Minor Children      | 573        | 148