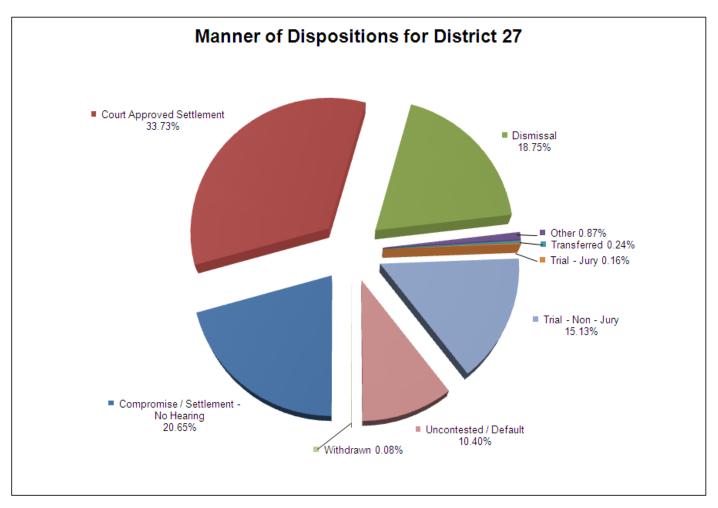

| 2                        | 0         | 13    |
| Residential Parenting/Child Support | 53                                         | 35                              | 155       | 1     | 0            | 2               | 90                       | 24                       | 0         | 360   |
| Workers Compensation                | 16                                         | 106                             | 15        | 0     | 2            | 0               | 39                       | 0                        | 1         | 179   |
| Total                               | 262                                        | 428                             | 238       | 11    | 3            | 2               | 192                      | 132                      | 1         | 1,269 |



#### **DISTRICT 27 CIRCUIT FILINGS AND DISPOSITIONS**

|                                     | FILINGS BY | / TYPE  |       |  |
|-------------------------------------|------------|---------|-------|--|
|                                     | Obion      | Weakley | TOTAL |  |
| Adoption/Surrender                  | 0          | 0       | 0     |  |
| Appeal from Administrative Hearing  | 2          | 6       | 8     |  |
| Conservatorship/Guardianship        | 0          | 1       | 1     |  |
| Contract/Debt/Specific Performance  | 18         | 8       | 26    |  |
| Damages/Torts                       | 36         | 28      | 64    |  |
| Divorce with Minor Children         | 0          | 0       | 0     |  |
| Divorce without Minor Children      | 0          | 0       | 0     |  |
| G