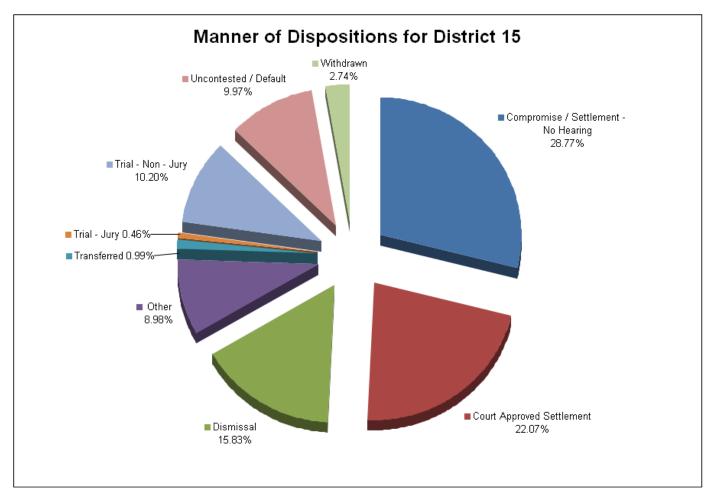

| 0                        | 0         | 31    |
| Residential Parenting/Child Support | 18                                         | 34                              | 18        | 36    | 7            | 0               | 52                       | 9                        | 3         | 177   |
| Workers Compensation                | 4                                          | 47                              | 1         | 1     | 0            | 0               | 6                        | 1                        | 2         | 62    |
| Total                               | 378                                        | 290                             | 208       | 118   | 13           | 6               | 134                      | 131                      | 36        | 1,314 |



#### **DISTRICT 15 CRIMINAL FILINGS AND DISPOSITIONS**

| FILINGS BY OFFENSE                    |         |       |       |           |        |       |  |  |  |  |
|---------------------------------------|---------|-------|-------|-----------|--------|-------|--|--|--|--|
|                                       | Jackson | Macon | Smith | Trousdale | Wilson | TOTAL |  |  |  |  |
| Assault                               | 19      | 29    | 12    | 24        | 101    | 185   |  |  |  |  |
| Burglary/Theft                        | 32      | 119   | 97    | 71        | 422    | 741   |  |  |  |  |
| Drugs                                 | 13      | 42    | 155   | 58        | 324    | 592   |  |  |  |  |
| DUI                                   | 14      | 33    | 11    | 4         | 117    |