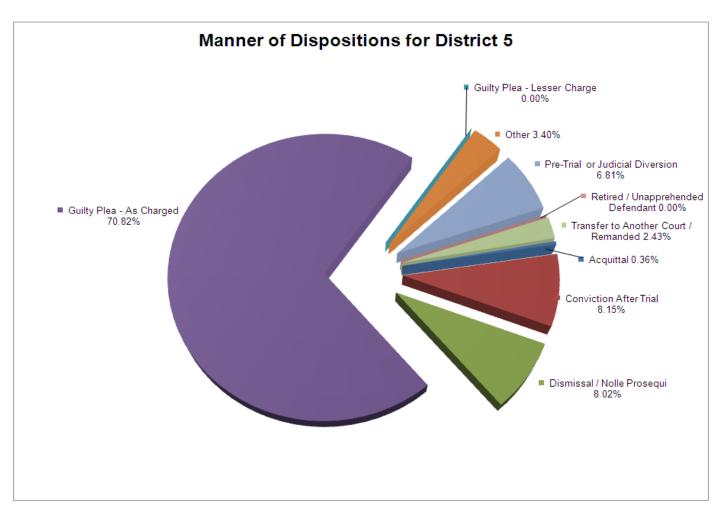

### STATEWIDE CRIMINAL COURT SUMMARY DISPOSITIONS BY MANNER

|                                    | DISPOSITIONS |
|------------------------------------|--------------|
| Acquittal                          | 809          |
| Conviction After Trial             | 5,052        |
| Dismissal/Nolle Prosequi           | 63,868       |
| Guilty Plea-As Charged             | 70,003       |
| Guilty Plea-Lesser Charge          | 9,277        |
| Other                              | 9,447        |
| Pre-Trial or Judicial Diversion    | 6,239        |
| Retired/Unapprehended Defendant    | 3,420        |
| Transfer to Another Court/Remanded | 311          |
| TOTALS:                            | 168,426      |