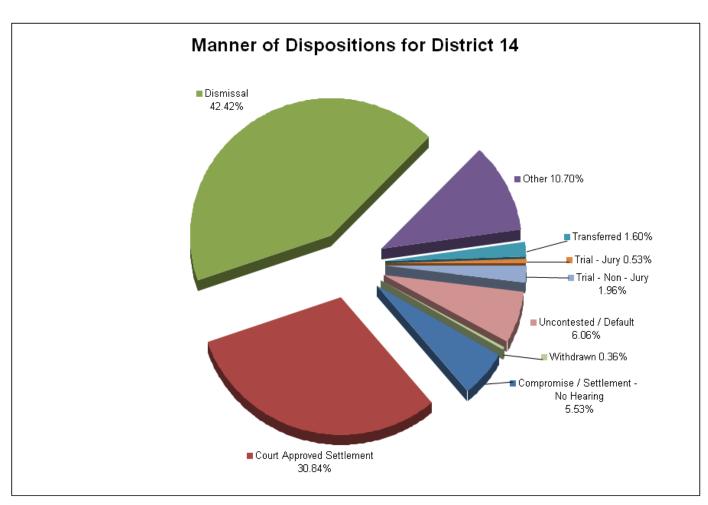

| 0                        | 0         | 1     |
|        | Residential Parenting/Child Support | 0                                    | 97                              | 83        | 7     | 3           | 0               | 0                        | 4                        | 0         | 194   |
|        | Workers Compensation                | 1                                    | 8                               | 8         | 5     | 0           | 0               | 2                        | 6                        | 1         | 31    |
|        | Total                               | 31                                   | 173                             | 238       | 60    | 9           | 3               | 11                       | 34                       | 2         | 561   |



#### **DISTRICT 14 CRIMINAL FILINGS AND DISPOSITIONS**

| FILINGS I | BY | OFFENSE |
|-----------|----|---------|
| Coffe     | e  |         |

|                                       | Conee |
|---------------------------------------|-------|
| Assault                               | 63    |
| Burglary/Theft                        | 269   |
| Drugs                                 | 315   |
| DUI                                   | 93    |
| Homicide                              | 11    |
| Kidnapping                            | 11    |
| Offenses Against Admin. of Government | 90    |
| Offenses Against the Family/Person    | 39    |
| Other                                 | 35    |
| Other Motor Vehicle Offenses          | 68    |
| Other Offenses Against Property       | 151   |
| Ot