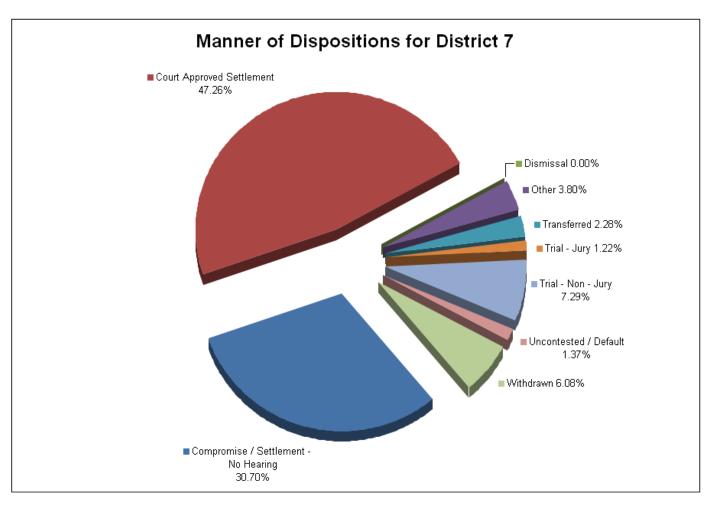

| 3         | 141   |
|          | Real Estate Matter                 | 2                                          | 0                               | 0         | 0     | 0           | 0               | 1                        | 0                        | 0         | 3     |
|          | Workers Compensation               | 31                                         | 208                             | 0         | 4     | 1           | 0               | 13                       | 0                        | 12        | 269   |
|          | Total                              | 202                                        | 311                             | 0         | 25    | 15          | 8               | 48                       | 9                        | 40        | 658   |



### **DISTRICT 7 CRIMINAL FILINGS AND DISPOSITIONS**

| INGS | $\mathbf{D}$ | $\sim$ EE      |  |
|------|--------------|----------------|--|
|      | $\mathbf{z}$ | <i>(</i> ) – – |  |
|      |              |                |  |

|                                       | Anderson |
|---------------------------------------|----------|
| Assault                               | 89       |
| Burglary/Theft                        | 460      |
| Drugs                                 | 672      |
| DUI                                   | 98       |
| Homicide                              | 1        |
| Kidnapping                            | 3        |
| Offenses Against Admin. of Government | 183      |
| Offenses Against the Family/Person    | 44       |
| Other