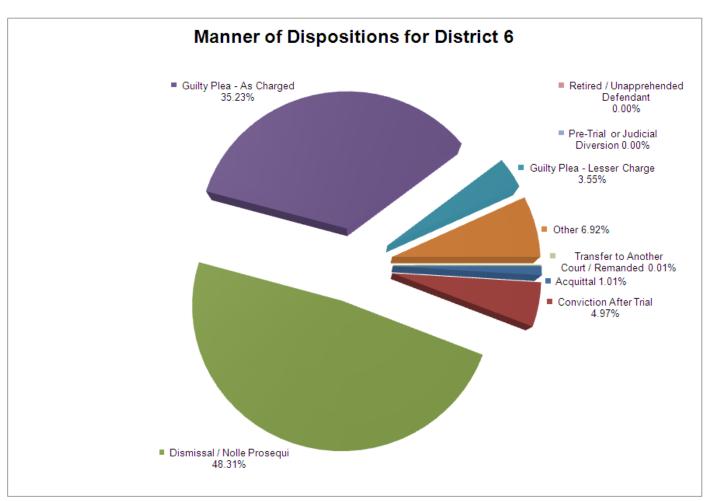

### STATEWIDE CRIMINAL COURT SUMMARY DISPOSITIONS BY MANNER

|                                    | DISPOSITIONS |
|------------------------------------|--------------|
| Acquittal                          | 809          |
| Conviction After Trial             | 5,052        |
| Dismissal/Nolle Prosequi           | 63,868       |
| Guilty Plea-As Charged             | 70,003       |
| Guilty Plea-Lesser Charge          | 9,277        |
| Other                              | 9,447        |
| Pre-Trial or Judicial Diversion    | 6,239        |
| Retired/Unapprehended Defendant    | 3,420        |
| Transfer to Another Court/Remanded | 311          |
| TOTALS:                            | 168,426      |