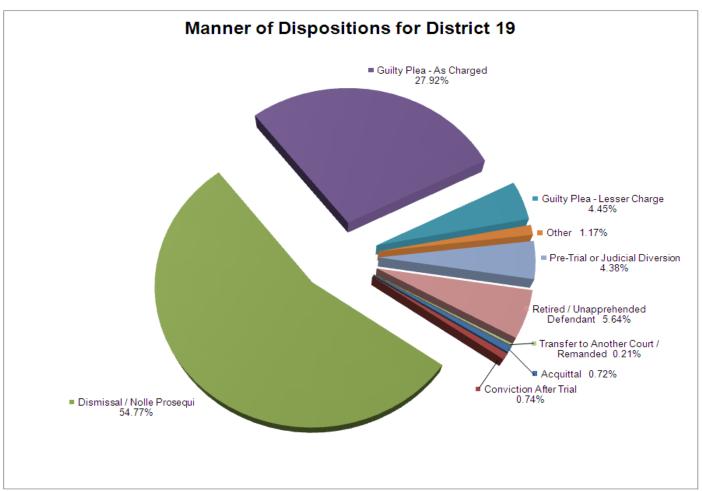

| 9                                     | 3                                       | 0                                          | 179   |
| Sexual Offense                        | 1         | 2                         | 239                              | 51                           | 22                                  | 0       | 13                                    | 1                                       | 0                                          | 329   |
| Total                                 | 59        | 61                        | 4,504                            | 2,296                        | 366                                 | 96      | 360                                   | 464                                     | 17                                         | 8,223 |



### **DISTRICT 20**

### **Davidson**



### **DISTRICT 20 CHANCERY FILINGS AND DISPOSITIONS**

| FII | IN      | GS  | RV | TV | /PF          |
|-----|---------|-----|----|----|--------------|
| ГІЬ | . 1 1 7 | C C | ОІ |    | $\mathbf{r}$ |

|                                     | Davidson |
|-------------------------------------|----------|
| Adoption/Surrender                  | 0        |
| Appeal from Administrative Hearing  | 190      |
| Conservatorship/Guardianship        | 0        |
| Contract/Debt/Specific Performance  | 655      |
| Damages/Torts                       | 0        |
| Divorce with Minor Children         | 0        |
| Divorce without Minor Children      | 0        |
| General Sessions/Juvenile Appeal    | 0        |
| Interstate Support                  | 0