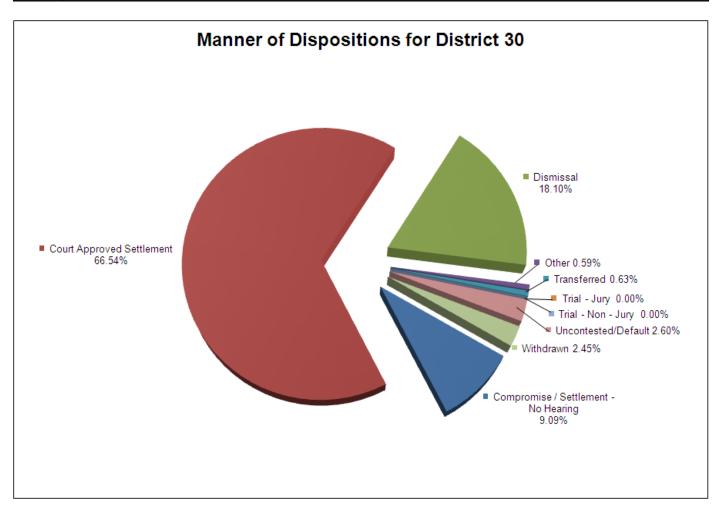

| 5         | 109   |
|        | Residential Parenting/Child Support | 39                                         | 97                              | 18        | 0     | 2           | 0               | 0                        | 0                        | 0         | 156   |
|        | Workers Compensation                | 20                                         | 106                             | 57        | 0     | 0           | 0               | 0                        | 0                        | 4         | 187   |
|        | Total                               | 245                                        | 1,794                           | 488       | 16    | 17          | 0               | 0                        | 70                       | 66        | 2,696 |



#### **DISTRICT 30 PROBATE FILINGS AND DISPOSITIONS**

| FILINGS BY TYPE                     |        |  |  |  |
|-------------------------------------|--------|--|--|--|
|                                     | Shelby |  |  |  |
| Adoption/Surrender                  | 0      |  |  |  |
| Appeal from Administrative Hearing  | 0      |  |  |  |
| Conservatorship/Guardianship        | 1,270  |  |  |  |
| Contract/Debt/Specific Performance  | 0      |  |  |  |
| Damages/Torts                       | 0      |  |  |  |
| Divorce with Minor Children         | 0      |  |  |  |
| Divorce without Minor Children      | 0      |  |  |  |
| General Sessions/Juvenile Appeal    | 0      |  |  |  |
| Interstate Support                  | 0      |  |  |  |
| Judicial Hospitalization            | 108