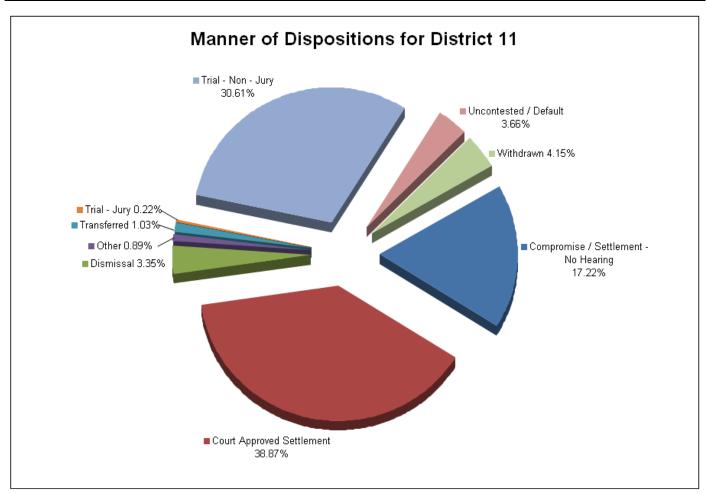

| 5         | 44    |
|          | Residential Parenting/Child Support | 11                                         | 4                               | 5         | 0     | 0           | 0               | 22                       | 2                        | 1         | 45    |
|          | Workers Compensation                | 4                                          | 314                             | 0         | 0     | 1           | 0               | 21                       | 0                        | 5         | 345   |
|          | Total                               | 386                                        | 871                             | 75        | 20    | 23          | 5               | 686                      | 82                       | 93        | 2,241 |



#### **DISTRICT 11 CIRCUIT FILINGS AND DISPOSITIONS**

|                                    | FILING   | S BY TYPE |
|------------------------------------|----------|-----------|
|                                    | Hamilton |           |
| Adoption/Surrender                 | 150      |           |
| Appeal from Administrative Hearing | 0        |           |
| Conservatorship/Guardianship       | 0        |           |
| Contract/Debt/Specific Performance | 235      |           |
| Damages/Torts                      | 639      |           |
| Divorce with Minor Children        | 711      |           |
| Divorce without Minor Children     | 872      |           |
| General Sessions/Juvenile Appeal   | 0        |           |
| Interstate Support                 | 0        |           |