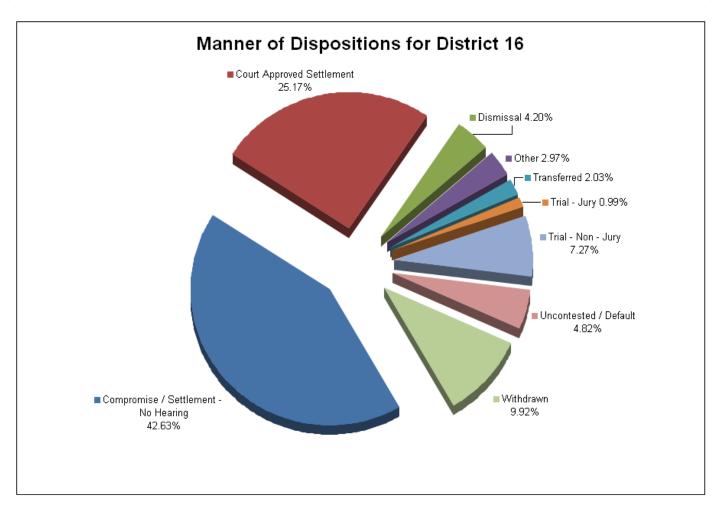

| 5                        | 1         | 46    |
| Residential Parenting/Child Support | 259                                        | 18                              | 8         | 27 | 6           | 0               | 16                       | 2                        | 19        | 355   |
| Workers Compensation                | 9                                          | 82                              | 2         | 0  | 0           | 0               | 21                       | 0                        | 2         | 116   |
| Total                               | 903                                        | 533                             | 89        | 63 | 43          | 21              | 154                      | 102                      | 210       | 2,118 |



#### **DISTRICT 16 CRIMINAL FILINGS AND DISPOSITIONS**

|                                       | FILINGS BY O | FFENSE     |       |
|---------------------------------------|--------------|------------|-------|
|                                       | Cannon       | Rutherford | TOTAL |
| Assault                               | 16           | 364        | 380   |
| Burglary/Theft                        | 70           | 911        | 981   |
| Drugs                                 | 123          | 1,154      | 1,277 |
| DUI                                   | 14           | 314        | 328   |
| Homicide                              | 1            | 54         | 55    |
| Kidnapping                            | 0            | 55         | 55    |
| Offenses Against Admin. of Government