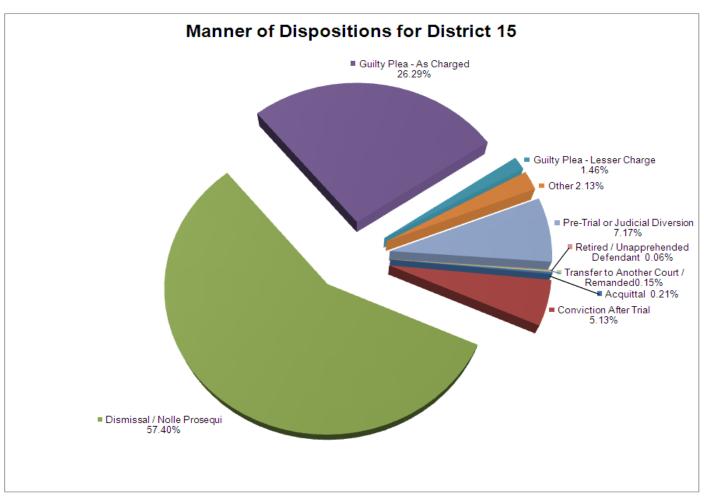

| 0                                       | 0                                          | 42          |
| Sexual Offense                        | 0         | 15                        | 139                              | 37                             | 9                                 | 1      | 17                                    | 0                                       | 0                                          | 218         |
| Total                                 | 10        | 246                       | 2,753                            | 1,261                          | 70                                | 102    | 344                                   | 3                                       | 7                                          | 4,796       |



### **DISTRICT 16**

# Cannon Rutherford



#### **DISTRICT 16 CHANCERY FILINGS AND DISPOSITIONS**

|                                     | FILINGS B | Y TYPE     |       |  |
|-------------------------------------|-----------|------------|-------|--|
|                                     | Cannon    | Rutherford | TOTAL |  |
| Adoption/Surrender                  | 0         | 92         | 92    |  |
| Appeal from Administrative Hearing  | 0         | 2          | 2     |  |
| Conservatorship/Guardianship        | 3         | 21         | 24    |  |
| Contract/Debt/Specific Performance  | 9         | 159        | 168   |  |
| Damages/Torts                       | 2         | 3          | 5     |  |
| Divorce with Minor Children         | 39        | 555        | 594   |  |
| Divorce with