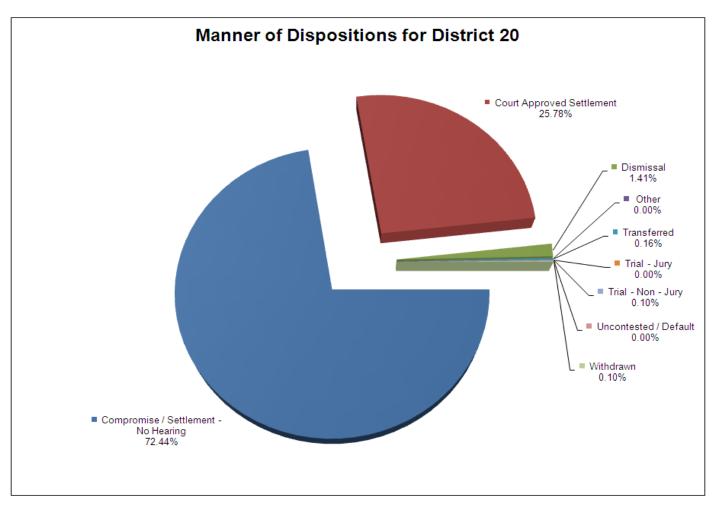

| 0                        | 1         | 252   |
| Davidaaa | Miscellaneous General Civil  | 11                                         | 151                             | 6         | 0     | 0           | 0               | 2                        | 0                        | 0         | 170   |
| Davidson | Probate/Trust                | 1,302                                      | 177                             | 10        | 0     | 0           | 0               | 0                        | 0                        | 1         | 1,490 |
|          | Total                        | 1,385                                      | 493                             | 27        | 0     | 3           | 0               | 2                        | 0                        | 2         | 1,912 |



#### DISTRICT 20 CIRCUIT FILINGS AND DISPOSITIONS

**FILINGS BY TYPE** 

|                                    | Davidson |
|------------------------------------|----------|
| Adoption/Surrender                 | 139      |
| Appeal from Administrative Hearing | 0        |
| Conservatorship/Guardianship       | 0        |
| Contract/Debt/Specific Performance | 537      |
| Damages/Torts                      | 1,305    |
| Divorce with Minor Children        | 955      |
| Divorce without Minor Children     | 1,423    |
|                                    |          |

Divorce 3 General Sessions/Juvenile Appeal Interstate Support 308 Judicial Hospitalization 243 Legitimation/Paternity 7 Medical Malpractice 67 Miscellaneous General Civil 628

TOTAL:

Orders of Protection 983 Other Domestic