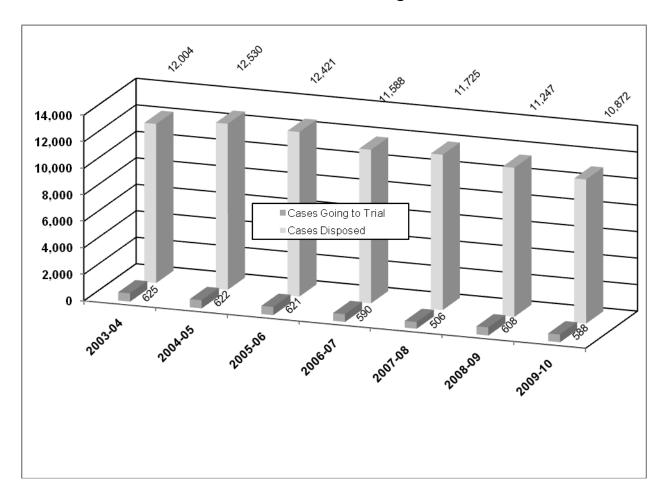

### **Table of Contents**

|          | Chancery Circuit                                           |
|----------|------------------------------------------------------------|
|          | Criminal                                                   |
| Dietr    | ict 23 (Cheatham, Dickson, Houston, Humphreys and Stewart) |
| וופוט    | Chancery                                                   |
|          | Circuit                                                    |
|          |                                                            |
| Diot*    | Criminal                                                   |
| DISTI    | ict 24 (Benton, Carroll, Decatur, Hardin and Henry)        |
|          | Chancery                                                   |
|          | Circuit                                                    |
| D:-4     | Criminal                                                   |
| DIST     | ict 25 (Fayette, Hardeman, Lauderdale, McNairy and Tipton) |
|          | Chancery                                                   |
|          | Circuit                                                    |
| D' - 1 - | Criminal                                                   |
| Distr    | ict 26 (Chester, Henderson and Madison)                    |
|          | Chancery                                                   |
|          | Circuit                                                    |
|          | Criminal                                                   |
| Distr    | ict 27 (Obion and Weakley)                                 |
|          | Chancery                                                   |
|          | Circuit                                                    |
|          | Criminal                                                   |
| Distr    | ict 28 (Crockett, Gibson and Haywood)                      |
|          | Chancery                                                   |
|          | Circuit                                                    |
|          | Criminal                                                   |
| Distr    | ict 29 (Dyer and Lake)                                     |
|          | Chancery                                                   |
|          | Circuit                                                    |
|          | Criminal                                                   |
| Distr    | ict 30 (Shelby)                                            |
|          | Chancery                                                   |
|          | Probate                                                    |
|          | Circuit                                                    |
|          | Criminal                                                   |
| Distr    | ict 31 (Van Buren and Warren)                              |
|          | Chancery                                                   |
|          | Circuit                                                    |
|          | Criminal                                                   |