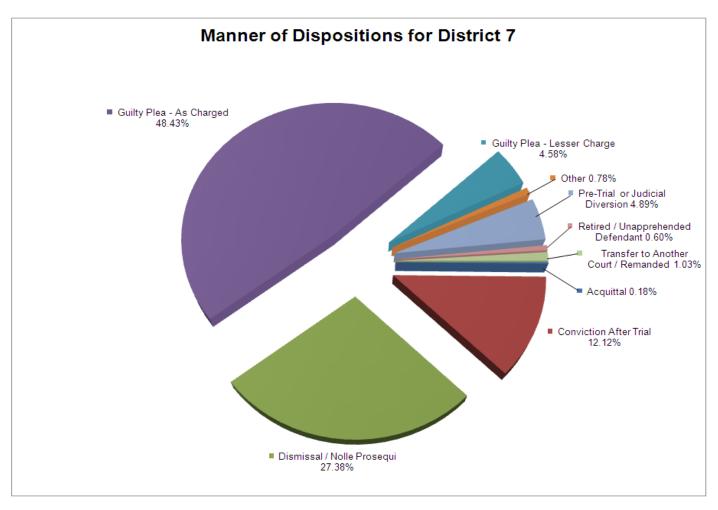

| 0                                     | 0                                       | 0                                    | 19    |
|          | Sexual Offense                        | 0         | 0                         | 2                                | 4                              | 3                                 | 0     | 4                                     | 0                                       | 0                                    | 13    |
|          | Total                                 | 3         | 201                       | 454                              | 803                            | 76                                | 13    | 81                                    | 10                                      | 17                                   | 1,658 |



### **DISTRICT 8**

Campbell
Claiborne
Fentress
Scott
Union



### **DISTRICT 8 CHANCERY FILINGS AND DISPOSITIONS**

| FILINGS BY TYPE                     |          |           |          |       |       |       |  |  |  |  |  |  |
|-------------------------------------|----------|-----------|----------|-------|-------|-------|--|--|--|--|--|--|
|                                     | Campbell | Claiborne | Fentress | Scott | Union | TOTAL |  |  |  |  |  |  |
| Adoption/Surrender                  | 25       | 7         | 14       | 8     | 12    | 66    |  |  |  |  |  |  |
| Appeal from Administrative Hearing  | 0        | 0         | 1        | 0     | 0     | 1     |  |  |  |  |  |  |
| Conservatorship/Guardianship        | 12       | 4         | 8        | 0     | 7     | 31    |  |