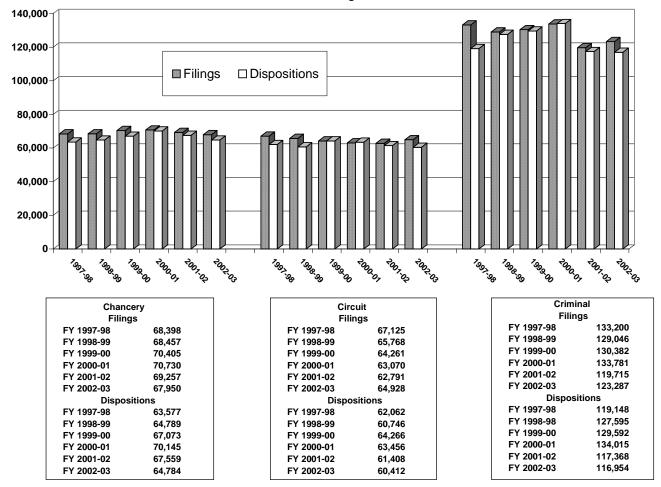

# STATEWIDE CHANCERY COURT SUMMARY FILINGS AND DISPOSITIONS

|                                            | FILINGS | DISPOSITIONS |
|--------------------------------------------|---------|--------------|
| Adoption/Surrender                         | 2,208   | 2,234        |
| Appeal from Administrative Hearing         | 279     | 246          |
| Contract/Debt/Specific Performance         | 3,815   | 3,746        |
| Damages/Torts                              | 158     | 126          |
| Divorce                                    | 17,752  | 18,075       |
| General Sessions/Juvenile Appeal           | 4       | 11           |
| Interstate Support                         | 313     | 299          |
| Legitimation/Paternity                     | 298     | 273          |
| Miscellaneous General Civil                | 9,419   | 9,034        |
| Orders of Protection                       | 1,807   | 1,778        |
| Other Domestic Relations                   | 1,155   | 926          |
| Probate/Trust/Conservatorship/Guardianship | 10,509  | 9,564        |
| Real Estate Matter                         | 1,520   | 1,414        |
| Residential Parenting/Child Support        | 10,101  | 9,236        |
| Workers Compensation                       | 8,612   | 7,822        |
| TOTAL:                                     | 67,950  | 64,784       |

# STATEWIDE CIRCUIT COURT SUMMARY FILINGS AND DISPOSITIONS

|                                            | FILINGS | DISPOSITIONS |
|--------------------------------------------|---------|--------------|
| Adoption/Surrender                         | 805     | 755          |
| Appeal from Administrative Hearing         | 53      | 35           |
| Contract/Debt/Specific Performance         | 2,495   | 2,394        |
| Damages/Torts                              | 12,679  | 11,914       |
| Divorce                                    | 14,833  | 14,711       |
| General Sessions/Juvenile Appeal           | 3,361   | 3,237        |
| Interstate Support                         | 3,070   | 2,198        |
| Legitimation/Paternity                     | 461     | 480          |
| Miscellaneous General Civil                | 5,361   | 4,998        |
| Orders of Protection                       | 4,729   | 4,399        |
| Other Domestic Relations                   | 1,536   | 1,080        |
| Probate/Trust/Conservatorship/Guardianship | 2360    | 2314         |
| Real Estate Matter                         | 527     | 468          |
| Residential Parenting/Child Support        | 6,701   | 5,829        |
| Workers Compensation                       | 5,957   | 5,600        |
| TOTAL:                                     | 64,928  | 60,412       |

# STATEWIDE CRIMINAL SUMMARY FILINGS AND DISPOSITIONS

|                                            | FILINGS | DISPOSITIONS |
|--------------------------------------------|---------|--------------|
| Assault                                    | 6,883   | 6,713        |
| Burglary/Theft                             | 20,094  | 19,522       |
| Drugs                                      | 19,000  | 18,202       |
| DUI/Other Motor Vehicle Offenses           | 20,198  | 18,449       |
| Homicide                                   | 979     | 921          |
| Kidnapping                                 | 452     | 563          |
| Offenses Against Admin. of Government      | 5,405   | 5,329        |
| Offenses Against the Family/Person         | 2,062   | 1,905        |
| Other                                      | 2,891   | 2,678        |
| Other Offenses Against Property            | 13,249  | 12,616       |
| Other Offenses Against Public Welfare      | 2,835   | 2,778        |
| Post-Conviction Relief/Probation Violation |         |              |
| Petition/Motion or Writ                    | 23,809  | 22,084       |
| Robbery                                    | 1,916   | 2,017        |
| Sexual Offense                             | 3,514   | 3,177        |
| TOTAL:                                     | 123,287 | 116,954      |