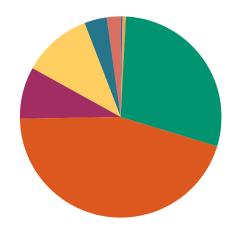

#### **DISPOSITIONS BY MANNER**

| Manner                           | Dispositions |
|----------------------------------|--------------|
| Compromise/Settlement-No Hearing | 9,646        |
| Court Approved Settlement        | 21,865       |
| Dismissal                        | 7,891        |
| Other                            | 2,976        |
| Transferred                      | 385          |
| Trial-Jury                       | 48           |
| Trial-Non-Jury                   | 9,116        |
| Uncontested/Default              | 5,168        |
| Withdrawn                        | 1,290        |
| TOTALS:                          | 58,385       |