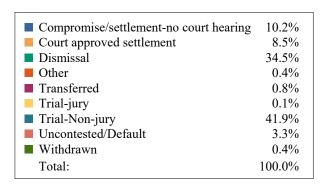

#### **DISPOSITIONS BY MANNER**

| Manner                           | Dispositions |
|----------------------------------|--------------|
| Compromise/Settlement-No Hearing | 9,646        |
| Court Approved Settlement        | 21,865       |
| Dismissal                        | 7,891        |
| Other                            | 2,976        |
| Transferred                      | 385          |
| Trial-Jury                       | 48           |
| Trial-Non-Jury                   | 9,116        |
| Uncontested/Default              | 5,168        |
| Withdrawn                        | 1,290        |
| TOTALS:                          | 58,385       |