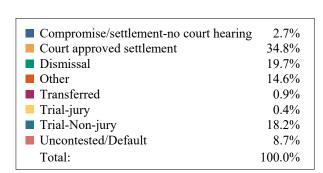

#### **DISPOSITIONS BY MANNER**

| Manner                           | Dispositions |
|----------------------------------|--------------|
| Compromise/Settlement-No Hearing | 9,646        |
| Court Approved Settlement        | 21,865       |
| Dismissal                        | 7,891        |
| Other                            | 2,976        |
| Transferred                      | 385          |
| Trial-Jury                       | 48           |
| Trial-Non-Jury                   | 9,116        |
| Uncontested/Default              | 5,168        |
| Withdrawn                        | 1,290        |
| TOTALS:                          | 58,385       |