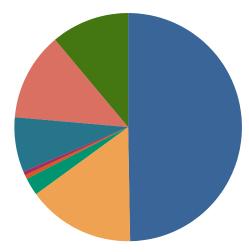

#### **DISPOSITIONS BY MANNER**

| Manner                           | Dispositions |
|----------------------------------|--------------|
| Compromise/Settlement-No Hearing | 9,646        |
| Court Approved Settlement        | 21,865       |
| Dismissal                        | 7,891        |
| Other                            | 2,976        |
| Transferred                      | 385          |
| Trial-Jury                       | 48           |
| Trial-Non-Jury                   | 9,116        |
| Uncontested/Default              | 5,168        |
| Withdrawn                        | 1,290        |
| TOTALS:                          | 58,385       |