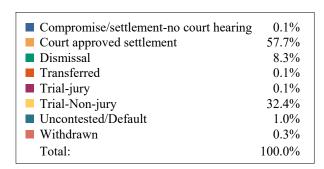

#### **DISPOSITIONS BY MANNER**

| Manner                           | Dispositions |
|----------------------------------|--------------|
| Compromise/Settlement-No Hearing | 9,646        |
| Court Approved Settlement        | 21,865       |
| Dismissal                        | 7,891        |
| Other                            | 2,976        |
| Transferred                      | 385          |
| Trial-Jury                       | 48           |
| Trial-Non-Jury                   | 9,116        |
| Uncontested/Default              | 5,168        |
| Withdrawn                        | 1,290        |
| TOTALS:                          | 58,385       |