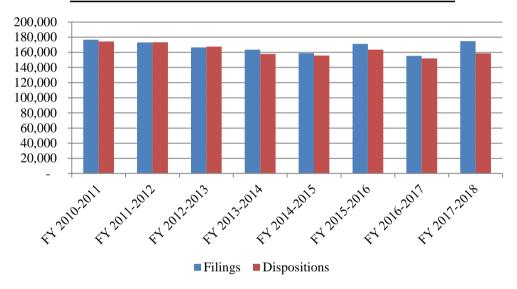

#### Statewide Criminal Court Summary Filings and Dispositions

| Fiscal Year  | Filings | Dispositions |
|--------------|---------|--------------|
| FY 2010-2011 | 176,674 | 174,412      |
| FY 2011-2012 | 172,979 | 173,330      |
| FY 2012-2013 | 166,568 | 167,607      |
| FY 2013-2014 | 163,607 | 157,756      |
| FY 2014-2015 | 158,827 | 155,810      |
| FY 2015-2016 | 171,067 | 163,487      |
| FY 2016-2017 | 155,311 | 151,996      |
| FY 2017-2018 | 174,757 | 158,715      |