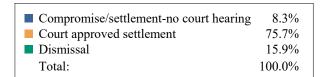

#### **DISPOSITIONS BY MANNER**

| Manner                           | Dispositions |
|----------------------------------|--------------|
| Compromise/Settlement-No Hearing | 1,110        |
| Court Approved Settlement        | 2,278        |
| Dismissal                        | 60           |
| Other                            | 0            |
| Transferred                      | 7            |
| Trial-Jury                       | 0            |
| Trial-Non-Jury                   | 6            |
| Uncontested/Default              | 0            |
| Withdrawn                        | 13           |
| TOTALS:                          | 3,474        |