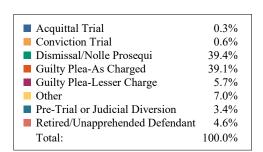

#### **DISPOSITIONS BY MANNER**

| Manner                             | Dispositions |
|------------------------------------|--------------|
| Acquittal After Trial              | 424          |
| Conviction After Trial             | 5,298        |
| Dismissal/Nolle Prosequi           | 63,138       |
| Guilty Plea-As Charged             | 66,130       |
| Guilty Plea-Lesser Charge          | 7,292        |
| Other                              | 7,621        |
| Pre-Trial or Judicial Diversion    | 4,522        |
| Retired/Unapprehended Defendant    | 4,002        |
| Transfer to Another Court/Remanded | 288          |