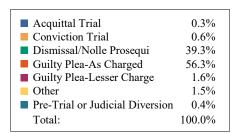

#### **DISPOSITIONS BY MANNER**

| Manner                             | Dispositions |
|------------------------------------|--------------|
| Acquittal After Trial              | 424          |
| Conviction After Trial             | 5,298        |
| Dismissal/Nolle Prosequi           | 63,138       |
| Guilty Plea-As Charged             | 66,130       |
| Guilty Plea-Lesser Charge          | 7,292        |
| Other                              | 7,621        |
| Pre-Trial or Judicial Diversion    | 4,522        |
| Retired/Unapprehended Defendant    | 4,002        |
| Transfer to Another Court/Remanded | 288          |