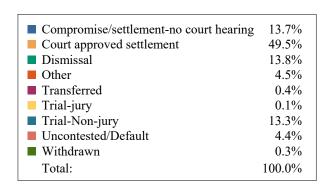

#### **DISPOSITIONS BY MANNER**

| Manner                           | Dispositions |
|----------------------------------|--------------|
| Compromise/Settlement-No Hearing | 9,646        |
| Court Approved Settlement        | 21,865       |
| Dismissal                        | 7,891        |
| Other                            | 2,976        |
| Transferred                      | 385          |
| Trial-Jury                       | 48           |
| Trial-Non-Jury                   | 9,116        |
| Uncontested/Default              | 5,168        |
| Withdrawn                        | 1,290        |
| TOTALS:                          | 58,385       |