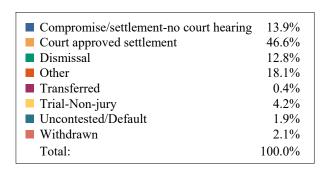

|                                  | DISPOSIT | IONS BY MA | NNER   |            |       |  |
|----------------------------------|----------|------------|--------|------------|-------|--|
|                                  | Carter   | Johnson    | Unicoi | Washington | TOTAL |  |
| Compromise/Settlement-No Hearing | 56       | 65         | 1      | 262        | 384   |  |
| Court Approved Settlement        | 335      | 60         | 41     | 627        | 1,063 |  |
| Dismissal                        | 7        | 32         | 12     | 50         | 101   |  |
| Other                            | 74       | 13         | 1      | 106        | 194   |  |
| Transferred                      | 1        | 5          | 2      | 8          | 16    |  |
| Trial-Jury                       | 0        | 1          | 0      | 0          | 1     |  |
| Trial-Non-Jury                   | 185      | 18         | 45     | 75         | 323   |  |
| Uncontested/Default              | 20       | 21         | 34     | 119        | 194   |  |
| Withdrawn                        | 0        | 1          | 5      | 61         | 67    |  |
| TOTAL:                           | 678      | 216        | 141    | 1,308      | 2,343 |  |