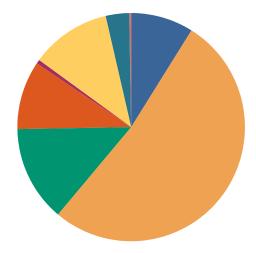

#### **DISPOSITIONS BY MANNER**

| Manner                           | Dispositions |
|----------------------------------|--------------|
| Compromise/Settlement-No Hearing | 9,646        |
| Court Approved Settlement        | 21,865       |
| Dismissal                        | 7,891        |
| Other                            | 2,976        |
| Transferred                      | 385          |
| Trial-Jury                       | 48           |
| Trial-Non-Jury                   | 9,116        |
| Uncontested/Default              | 5,168        |
| Withdrawn                        | 1,290        |
| TOTALS:                          | 58,385       |