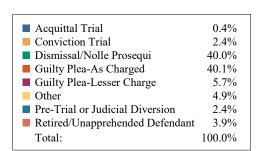

#### **DISPOSITIONS BY MANNER**

| Manner                             | Dispositions |
|------------------------------------|--------------|
| Acquittal After Trial              | 424          |
| Conviction After Trial             | 5,298        |
| Dismissal/Nolle Prosequi           | 63,138       |
| Guilty Plea-As Charged             | 66,130       |
| Guilty Plea-Lesser Charge          | 7,292        |
| Other                              | 7,621        |
| Pre-Trial or Judicial Diversion    | 4,522        |
| Retired/Unapprehended Defendant    | 4,002        |
| Transfer to Another Court/Remanded | 288          |

TOTALS: 158,715

<sup>\*</sup> Due to a change in case management systems in Shelby County Criminal Court in late 2016, FY2018 disposition data may be underreported. They are aware of the issue and are working to correct the problem.