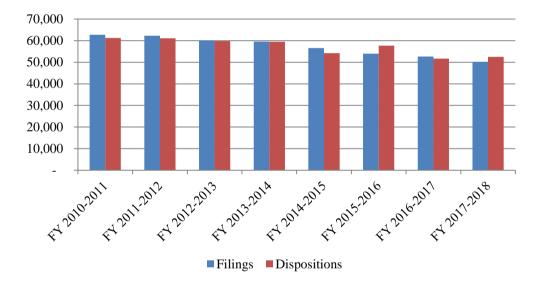

#### Statewide Circuit Court Summary Filings and Dispositions

| Fiscal Year  | Filings | Dispositions |
|--------------|---------|--------------|
| FY 2010-2011 | 62,733  | 61,227       |
| FY 2011-2012 | 62,243  | 61,078       |
| FY 2012-2013 | 60,063  | 59,768       |
| FY 2013-2014 | 59,547  | 59,484       |
| FY 2014-2015 | 56,541  | 54,215       |
| FY 2015-2016 | 53,948  | 57,692       |
| FY 2016-2017 | 52,647  | 51,643       |
| FY 2017-2018 | 50,216  | 52,509       |