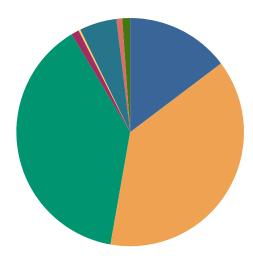

#### **DISPOSITIONS BY MANNER**

| Manner                             | Dispositions |
|------------------------------------|--------------|
| Acquittal After Trial              | 424          |
| Conviction After Trial             | 5,298        |
| Dismissal/Nolle Prosequi           | 63,138       |
| Guilty Plea-As Charged             | 66,130       |
| Guilty Plea-Lesser Charge          | 7,292        |
| Other                              | 7,621        |
| Pre-Trial or Judicial Diversion    | 4,522        |
| Retired/Unapprehended Defendant    | 4,002        |
| Transfer to Another Court/Remanded | 288          |

TOTALS: 158,715

<sup>\*</sup> Due to a change in case management systems in Shelby County Criminal Court in late 2016, FY2018 disposition data may be underreported. They are aware of the issue and are working to correct the problem.