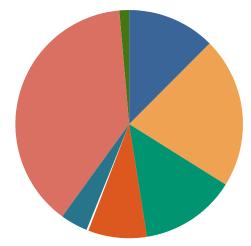

#### **DISPOSITIONS BY MANNER**

| Manner                           | Dispositions |
|----------------------------------|--------------|
| Compromise/Settlement-No Hearing | 9,646        |
| Court Approved Settlement        | 21,865       |
| Dismissal                        | 7,891        |
| Other                            | 2,976        |
| Transferred                      | 385          |
| Trial-Jury                       | 48           |
| Trial-Non-Jury                   | 9,116        |
| Uncontested/Default              | 5,168        |
| Withdrawn                        | 1,290        |
| TOTALS:                          | 58,385       |