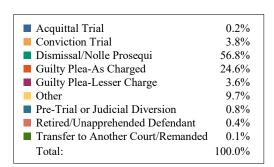

#### **DISPOSITIONS BY MANNER**

| Manner                             | Dispositions |
|------------------------------------|--------------|
| Acquittal After Trial              | 424          |
| Conviction After Trial             | 5,298        |
| Dismissal/Nolle Prosequi           | 63,138       |
| Guilty Plea-As Charged             | 66,130       |
| Guilty Plea-Lesser Charge          | 7,292        |
| Other                              | 7,621        |
| Pre-Trial or Judicial Diversion    | 4,522        |
| Retired/Unapprehended Defendant    | 4,002        |
| Transfer to Another Court/Remanded | 288          |

TOTALS: 158,715

<sup>\*</sup> Due to a change in case management systems in Shelby County Criminal Court in late 2016, FY2018 disposition data may be underreported. They are aware of the issue and are working to correct the problem.