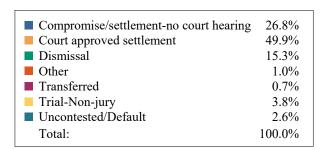

#### **DISPOSITIONS BY MANNER**

| Manner                           | Dispositions |
|----------------------------------|--------------|
| Compromise/Settlement-No Hearing | 9,646        |
| Court Approved Settlement        | 21,865       |
| Dismissal                        | 7,891        |
| Other                            | 2,976        |
| Transferred                      | 385          |
| Trial-Jury                       | 48           |
| Trial-Non-Jury                   | 9,116        |
| Uncontested/Default              | 5,168        |
| Withdrawn                        | 1,290        |
| TOTALS:                          | 58,385       |