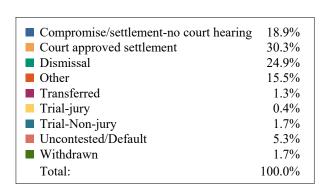

|                                  | Carter | Johnson | Unicoi | Washington | TOTAL |
|----------------------------------|--------|---------|--------|------------|-------|
| Compromise/Settlement-No Hearing | 5      | 2       | 24     | 143        | 174   |
| Court Approved Settlement        | 9      | 1       | 48     | 148        | 206   |
| Dismissal                        | 128    | 26      | 31     | 239        | 424   |
| Other                            | 91     | 4       | 0      | 2          | 97    |
| Transferred                      | 0      | 1       | 0      | 3          | 4     |
| Trial-Jury                       | 0      | 0       | 1      | 1          | 2     |
| Trial-Non-Jury                   | 2      | 1       | 0      | 59         | 62    |
| Uncontested/Default              | 69     | 30      | 8      | 400        | 507   |
| Withdrawn                        | 1      | 0       | 0      | 150        | 151   |
| TOTAL:                           | 305    | 65      | 112    | 1.145      | 1.627 |

District 1 Circuit Civil
Dispositions by Case Type and Manner

|                                        | Compromise/<br>settlement-no<br>court hearing | Court<br>approved<br>settlement | Dismissal | Other | Transferred | Trial-jury | Trial-Non-jury | Uncontested/ Default | Withdrawn | Total |
|----------------------------------------|-----------------------------------------------|---------------------------------|-----------|-------|-------------|------------|----------------|----------------------|-----------|-------|
| Adoption/Surrender                     | 1                                             | 2                               | 0         | 0     | 0           | 0          | 0              | 5                    | 0         | 8     |
| Appeal from Administrative<br>Hearing  | 1                                             | 0                               | 3         | 0     | 0           | 0          | 0              | 0                    | 0         | 4     |
| Conservatorship/Guardianship           | 1                                             | 0                               | 1         | 0     | 0           | 0          | 0              | 5                    | 0         | 7     |
| Contract/Debt/Specific<br>Performance  | 31                                            | 25                              | 67        | 3     | 0           | 0          | 11             | 190                  | 132       | 459   |
| Damages/Torts                          | 81                                            | 10                              | 95        | 7     | 2           | 1          | 3              | 7                    | 13        | 219   |
| Divorce with Minor Children            | 5                                             | 33                              | 10        | 2     | 0           | 0          | 6              | 86                   | 1         | 143   |
| Divorce without Minor Children         | 6                                             | 42                              | 15        | 3     | 0           | 0          | 4              | 135                  | 3         | 208   |
| General Sessions/Juvenile<br>Appeal    | 0                                             | 0                               | 3         | 0     | 0           | 0          | 0              | 0                    | 0         | 3     |
| Interstate Support                     | 0                                             | 2                               | 14        | 0     | 0           | 0          | 1              | 0                    | 0         | 17    |
| Judicial Hospitalization               | 0                                             | 1                               | 0         | 0     | 0           | 0          | 1              | 0                    | 0         | 2     |
| Legitimation/Paternity                 | 1                                             | 0                               | 3         | 0     | 0           | 0          | 0              | 1                    | 0         | 5     |
| Medical Malpractice                    | 1                                             | 0                               | 2         | 0     | 0           | 0          | 0              | 0                    | 1         | 4     |
| Miscellaneous General Civil            | 13                                            | 27                              | 22        | 7     | 0           | 1          | 11             | 43                   | 0         | 124   |
| Orders of Protection                   | 1                                             | 5                               | 64        | 4     | 0           | 0          | 5              | 6                    | 0         | 85    |
| Other Domestic Relations               | 1                                             | 2                               | 2         | 0     | 0           | 0          | 1              | 1                    | 1         | 8     |
| Probate/Trust                          | 0                                             | 1                               | 0         | 1     | 0           | 0          | 0              | 0                    | 0         | 2     |
| Real Estate Matter                     | 3                                             | 0                               | 1         | 0     | 0           | 0          | 0              | 0                    | 0         | 4     |
| Residential Parenting/Child<br>Support | 25                                            | 56                              | 119       | 70    | 2           | 0          | 19             | 28                   | 0         | 319   |
| Workers Compensation                   | 3                                             | 0                               | 3         | 0     | 0           | 0          | 0              | 0                    | 0         | 6     |
| Total                                  | 174                                           | 206                             | 424       | 97    | 4           | 2          | 62             | 507                  | 151       | 1,627 |