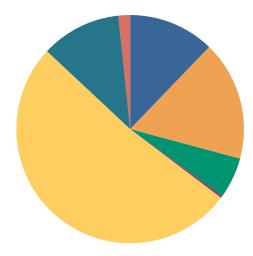

#### **DISPOSITIONS BY MANNER**

| Manner                           | Dispositions |
|----------------------------------|--------------|
| Compromise/Settlement-No Hearing | 9,646        |
| Court Approved Settlement        | 21,865       |
| Dismissal                        | 7,891        |
| Other                            | 2,976        |
| Transferred                      | 385          |
| Trial-Jury                       | 48           |
| Trial-Non-Jury                   | 9,116        |
| Uncontested/Default              | 5,168        |
| Withdrawn                        | 1,290        |
| TOTALS:                          | 58,385       |