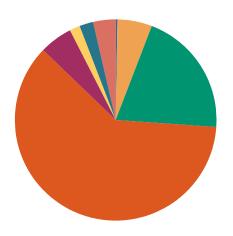

#### FILINGS AND DISPOSITIONS

| Case Type                           | Filings | Dispositions |
|-------------------------------------|---------|--------------|
| Adoption/Surrender                  | 2,576   | 2,452        |
| Appeal from Administrative Hearing  | 345     | 315          |
| Conservatorship/Guardianship        | 2,578   | 2,495        |
| Contract/Debt/Specific Performance  | 2,066   | 2,072        |
| Damages/Torts                       | 327     | 236          |
| Divorce with Minor Children         | 6,618   | 6,480        |
| Divorce without Minor Children      | 8,536   | 8,490        |
| General Sessions/Juvenile Appeal    | 0       | 0            |
| Interstate Support                  | 224     | 217          |
| Judicial Hospitalization            | 240     | 235          |
| Legitimation/Paternity              | 371     | 376          |
| Medical Malpractice                 | 0       | 1            |
| Miscellaneous General Civil         | 6,346   | 6,996        |
| Orders of Protection                | 2,763   | 2,667        |
| Other Domestic Relations            | 302     | 296          |
| Probate/Trust                       | 12,699  | 13,115       |
| Real Estate Matter                  | 1,643   | 1,547        |
| Residential Parenting/Child Support | 9,667   | 9,737        |
| Workers Compensation                | 400     | 658          |
| TOTALS:                             | 57,701  | 58,385       |

#### **DISPOSITIONS BY MANNER**

| Manner                           | Dispositions |
|----------------------------------|--------------|
| Compromise/Settlement-No Hearing | 9,646        |
| Court Approved Settlement        | 21,865       |
| Dismissal                        | 7,891        |
| Other                            | 2,976        |
| Transferred                      | 385          |
| Trial-Jury                       | 48           |
| Trial-Non-Jury                   | 9,116        |
| Uncontested/Default              | 5,168        |
| Withdrawn                        | 1,290        |
| TOTALS:                          | 58,385       |