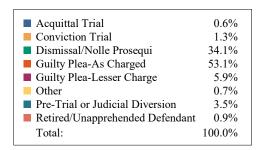

#### **DISPOSITIONS BY MANNER**

| Manner                             | Dispositions |
|------------------------------------|--------------|
| Acquittal After Trial              | 424          |
| Conviction After Trial             | 5,298        |
| Dismissal/Nolle Prosequi           | 63,138       |
| Guilty Plea-As Charged             | 66,130       |
| Guilty Plea-Lesser Charge          | 7,292        |
| Other                              | 7,621        |
| Pre-Trial or Judicial Diversion    | 4,522        |
| Retired/Unapprehended Defendant    | 4,002        |
| Transfer to Another Court/Remanded | 288          |