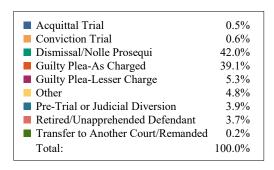

#### **DISPOSITIONS BY MANNER**

| Manner                             | Dispositions |
|------------------------------------|--------------|
| Acquittal After Trial              | 424          |
| Conviction After Trial             | 5,298        |
| Dismissal/Nolle Prosequi           | 63,138       |
| Guilty Plea-As Charged             | 66,130       |
| Guilty Plea-Lesser Charge          | 7,292        |
| Other                              | 7,621        |
| Pre-Trial or Judicial Diversion    | 4,522        |
| Retired/Unapprehended Defendant    | 4,002        |
| Transfer to Another Court/Remanded | 288          |

TOTALS: 158,715

<sup>\*</sup> Due to a change in case management systems in Shelby County Criminal Court in late 2016, FY2018 disposition data may be underreported. They are aware of the issue and are working to correct the problem.