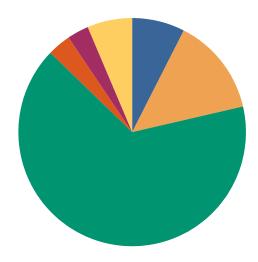

#### **DISPOSITIONS BY MANNER**

| Manner                             | Dispositions |
|------------------------------------|--------------|
| Acquittal After Trial              | 424          |
| Conviction After Trial             | 5,298        |
| Dismissal/Nolle Prosequi           | 63,138       |
| Guilty Plea-As Charged             | 66,130       |
| Guilty Plea-Lesser Charge          | 7,292        |
| Other                              | 7,621        |
| Pre-Trial or Judicial Diversion    | 4,522        |
| Retired/Unapprehended Defendant    | 4,002        |
| Transfer to Another Court/Remanded | 288          |

TOTALS: 158,715

<sup>\*</sup> Due to a change in case management systems in Shelby County Criminal Court in late 2016, FY2018 disposition data may be underreported. They are aware of the issue and are working to correct the problem.