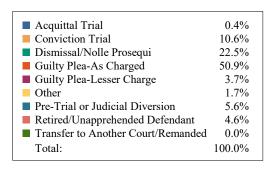

#### **DISPOSITIONS BY MANNER**

| Manner                             | Dispositions |
|------------------------------------|--------------|
| Acquittal After Trial              | 424          |
| Conviction After Trial             | 5,298        |
| Dismissal/Nolle Prosequi           | 63,138       |
| Guilty Plea-As Charged             | 66,130       |
| Guilty Plea-Lesser Charge          | 7,292        |
| Other                              | 7,621        |
| Pre-Trial or Judicial Diversion    | 4,522        |
| Retired/Unapprehended Defendant    | 4,002        |
| Transfer to Another Court/Remanded | 288          |

TOTALS: 158,715

<sup>\*</sup> Due to a change in case management systems in Shelby County Criminal Court in late 2016, FY2018 disposition data may be underreported. They are aware of the issue and are working to correct the problem.