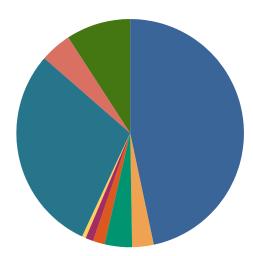

#### **DISPOSITIONS BY MANNER**

| Manner                             | Dispositions |
|------------------------------------|--------------|
| Acquittal After Trial              | 424          |
| Conviction After Trial             | 5,298        |
| Dismissal/Nolle Prosequi           | 63,138       |
| Guilty Plea-As Charged             | 66,130       |
| Guilty Plea-Lesser Charge          | 7,292        |
| Other                              | 7,621        |
| Pre-Trial or Judicial Diversion    | 4,522        |
| Retired/Unapprehended Defendant    | 4,002        |
| Transfer to Another Court/Remanded | 288          |

TOTALS: 158,715

<sup>\*</sup> Due to a change in case management systems in Shelby County Criminal Court in late 2016, FY2018 disposition data may be underreported. They are aware of the issue and are working to correct the problem.