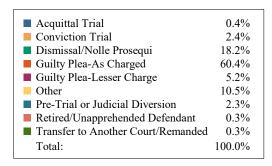

#### **DISPOSITIONS BY MANNER**

| Manner                             | Dispositions |
|------------------------------------|--------------|
| Acquittal After Trial              | 424          |
| Conviction After Trial             | 5,298        |
| Dismissal/Nolle Prosequi           | 63,138       |
| Guilty Plea-As Charged             | 66,130       |
| Guilty Plea-Lesser Charge          | 7,292        |
| Other                              | 7,621        |
| Pre-Trial or Judicial Diversion    | 4,522        |
| Retired/Unapprehended Defendant    | 4,002        |
| Transfer to Another Court/Remanded | 288          |

TOTALS: 158,715

<sup>\*</sup> Due to a change in case management systems in Shelby County Criminal Court in late 2016, FY2018 disposition data may be underreported. They are aware of the issue and are working to correct the problem.