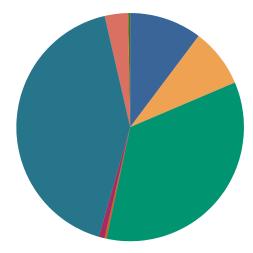

#### **DISPOSITIONS BY MANNER**

| Manner                           | Dispositions |
|----------------------------------|--------------|
| Compromise/Settlement-No Hearing | 9,646        |
| Court Approved Settlement        | 21,865       |
| Dismissal                        | 7,891        |
| Other                            | 2,976        |
| Transferred                      | 385          |
| Trial-Jury                       | 48           |
| Trial-Non-Jury                   | 9,116        |
| Uncontested/Default              | 5,168        |
| Withdrawn                        | 1,290        |
| TOTALS:                          | 58,385       |