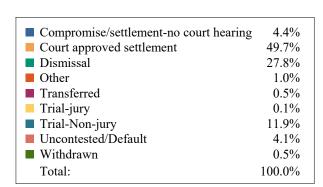

#### **DISPOSITIONS BY MANNER**

| Manner                           | Dispositions |
|----------------------------------|--------------|
| Compromise/Settlement-No Hearing | 1,110        |
| Court Approved Settlement        | 2,278        |
| Dismissal                        | 60           |
| Other                            | 0            |
| Transferred                      | 7            |
| Trial-Jury                       | 0            |
| Trial-Non-Jury                   | 6            |
| Uncontested/Default              | 0            |
| Withdrawn                        | 13           |
| TOTALS:                          | 3,474        |