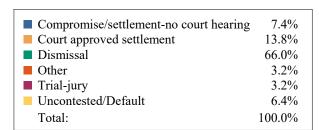

#### **DISPOSITIONS BY MANNER**

| Manner                           | Dispositions |
|----------------------------------|--------------|
| Compromise/Settlement-No Hearing | 1,110        |
| Court Approved Settlement        | 2,278        |
| Dismissal                        | 60           |
| Other                            | 0            |
| Transferred                      | 7            |
| Trial-Jury                       | 0            |
| Trial-Non-Jury                   | 6            |
| Uncontested/Default              | 0            |
| Withdrawn                        | 13           |
| TOTALS:                          | 3,474        |