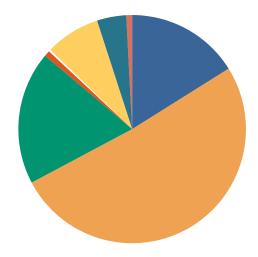

#### **DISPOSITIONS BY MANNER**

| Manner                           | Dispositions |
|----------------------------------|--------------|
| Compromise/Settlement-No Hearing | 9,646        |
| Court Approved Settlement        | 21,865       |
| Dismissal                        | 7,891        |
| Other                            | 2,976        |
| Transferred                      | 385          |
| Trial-Jury                       | 48           |
| Trial-Non-Jury                   | 9,116        |
| Uncontested/Default              | 5,168        |
| Withdrawn                        | 1,290        |
| TOTALS:                          | 58,385       |