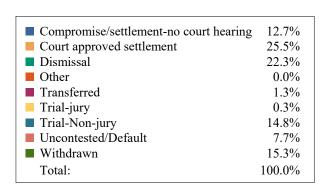

#### **DISPOSITIONS BY MANNER**

| Manner                           | Dispositions |
|----------------------------------|--------------|
| Compromise/Settlement-No Hearing | 9,646        |
| Court Approved Settlement        | 21,865       |
| Dismissal                        | 7,891        |
| Other                            | 2,976        |
| Transferred                      | 385          |
| Trial-Jury                       | 48           |
| Trial-Non-Jury                   | 9,116        |
| Uncontested/Default              | 5,168        |
| Withdrawn                        | 1,290        |
| TOTALS:                          | 58,385       |