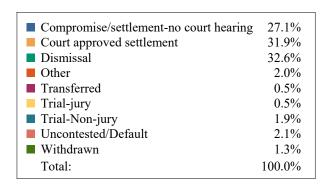

#### **DISPOSITIONS BY MANNER**

| Manner                           | Dispositions |
|----------------------------------|--------------|
| Compromise/Settlement-No Hearing | 9,646        |
| Court Approved Settlement        | 21,865       |
| Dismissal                        | 7,891        |
| Other                            | 2,976        |
| Transferred                      | 385          |
| Trial-Jury                       | 48           |
| Trial-Non-Jury                   | 9,116        |
| Uncontested/Default              | 5,168        |
| Withdrawn                        | 1,290        |
| TOTALS:                          | 58,385       |