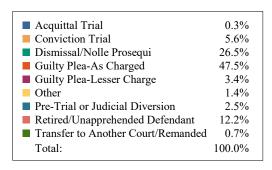

#### **DISPOSITIONS BY MANNER**

| Manner                             | Dispositions |
|------------------------------------|--------------|
| Acquittal After Trial              | 424          |
| Conviction After Trial             | 5,298        |
| Dismissal/Nolle Prosequi           | 63,138       |
| Guilty Plea-As Charged             | 66,130       |
| Guilty Plea-Lesser Charge          | 7,292        |
| Other                              | 7,621        |
| Pre-Trial or Judicial Diversion    | 4,522        |
| Retired/Unapprehended Defendant    | 4,002        |
| Transfer to Another Court/Remanded | 288          |

TOTALS: 158,715

<sup>\*</sup> Due to a change in case management systems in Shelby County Criminal Court in late 2016, FY2018 disposition data may be underreported. They are aware of the issue and are working to correct the problem.