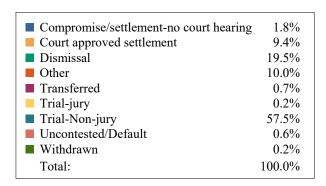

|                                  | DISPOSIT | IONS BY MA | NNER   |            |       |  |
|----------------------------------|----------|------------|--------|------------|-------|--|
|                                  | Carter   | Johnson    | Unicoi | Washington | TOTAL |  |
| Compromise/Settlement-No Hearing | 56       | 65         | 1      | 262        | 384   |  |
| Court Approved Settlement        | 335      | 60         | 41     | 627        | 1,063 |  |
| Dismissal                        | 7        | 32         | 12     | 50         | 101   |  |
| Other                            | 74       | 13         | 1      | 106        | 194   |  |
| Transferred                      | 1        | 5          | 2      | 8          | 16    |  |
| Trial-Jury                       | 0        | 1          | 0      | 0          | 1     |  |
| Trial-Non-Jury                   | 185      | 18         | 45     | 75         | 323   |  |
| Uncontested/Default              | 20       | 21         | 34     | 119        | 194   |  |
| Withdrawn                        | 0        | 1          | 5      | 61         | 67    |  |
| TOTAL:                           | 678      | 216        | 141    | 1,308      | 2,343 |  |