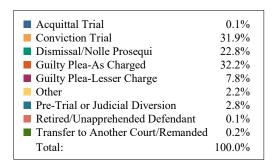

#### **DISPOSITIONS BY MANNER**

| Manner                             | Dispositions |
|------------------------------------|--------------|
| Acquittal After Trial              | 424          |
| Conviction After Trial             | 5,298        |
| Dismissal/Nolle Prosequi           | 63,138       |
| Guilty Plea-As Charged             | 66,130       |
| Guilty Plea-Lesser Charge          | 7,292        |
| Other                              | 7,621        |
| Pre-Trial or Judicial Diversion    | 4,522        |
| Retired/Unapprehended Defendant    | 4,002        |
| Transfer to Another Court/Remanded | 288          |

TOTALS: 158,715

<sup>\*</sup> Due to a change in case management systems in Shelby County Criminal Court in late 2016, FY2018 disposition data may be underreported. They are aware of the issue and are working to correct the problem.