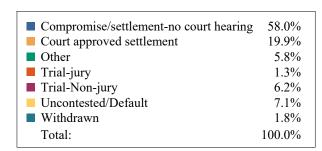

|                                  | DISPOSIT | IONS BY MA | NNER   |            |       |  |
|----------------------------------|----------|------------|--------|------------|-------|--|
|                                  | Carter   | Johnson    | Unicoi | Washington | TOTAL |  |
| Compromise/Settlement-No Hearing | 56       | 65         | 1      | 262        | 384   |  |
| Court Approved Settlement        | 335      | 60         | 41     | 627        | 1,063 |  |
| Dismissal                        | 7        | 32         | 12     | 50         | 101   |  |
| Other                            | 74       | 13         | 1      | 106        | 194   |  |
| Transferred                      | 1        | 5          | 2      | 8          | 16    |  |
| Trial-Jury                       | 0        | 1          | 0      | 0          | 1     |  |
| Trial-Non-Jury                   | 185      | 18         | 45     | 75         | 323   |  |
| Uncontested/Default              | 20       | 21         | 34     | 119        | 194   |  |
| Withdrawn                        | 0        | 1          | 5      | 61         | 67    |  |
| TOTAL:                           | 678      | 216        | 141    | 1,308      | 2,343 |  |