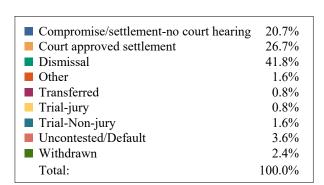

#### **DISPOSITIONS BY MANNER**

| Manner                           | Dispositions |
|----------------------------------|--------------|
| Compromise/Settlement-No Hearing | 9,646        |
| Court Approved Settlement        | 21,865       |
| Dismissal                        | 7,891        |
| Other                            | 2,976        |
| Transferred                      | 385          |
| Trial-Jury                       | 48           |
| Trial-Non-Jury                   | 9,116        |
| Uncontested/Default              | 5,168        |
| Withdrawn                        | 1,290        |
| TOTALS:                          | 58,385       |