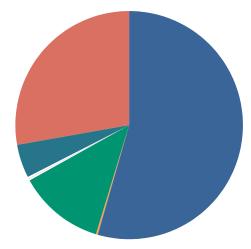

|                                  | DISPOSIT | IONS BY MA | NNER   |            |       |  |
|----------------------------------|----------|------------|--------|------------|-------|--|
|                                  | Carter   | Johnson    | Unicoi | Washington | TOTAL |  |
| Compromise/Settlement-No Hearing | 56       | 65         | 1      | 262        | 384   |  |
| Court Approved Settlement        | 335      | 60         | 41     | 627        | 1,063 |  |
| Dismissal                        | 7        | 32         | 12     | 50         | 101   |  |
| Other                            | 74       | 13         | 1      | 106        | 194   |  |
| Transferred                      | 1        | 5          | 2      | 8          | 16    |  |
| Trial-Jury                       | 0        | 1          | 0      | 0          | 1     |  |
| Trial-Non-Jury                   | 185      | 18         | 45     | 75         | 323   |  |
| Uncontested/Default              | 20       | 21         | 34     | 119        | 194   |  |
| Withdrawn                        | 0        | 1          | 5      | 61         | 67    |  |
| TOTAL:                           | 678      | 216        | 141    | 1,308      | 2,343 |  |