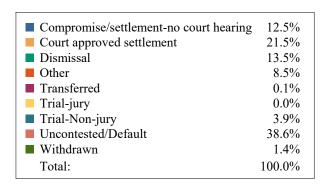

#### **DISPOSITIONS BY MANNER**

| Manner                           | Dispositions |
|----------------------------------|--------------|
| Compromise/Settlement-No Hearing | 9,646        |
| Court Approved Settlement        | 21,865       |
| Dismissal                        | 7,891        |
| Other                            | 2,976        |
| Transferred                      | 385          |
| Trial-Jury                       | 48           |
| Trial-Non-Jury                   | 9,116        |
| Uncontested/Default              | 5,168        |
| Withdrawn                        | 1,290        |
| TOTALS:                          | 58,385       |