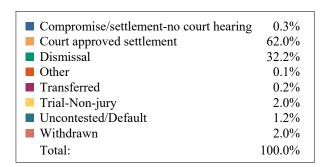

#### **DISPOSITIONS BY MANNER**

| Manner                           | Dispositions |
|----------------------------------|--------------|
| Compromise/Settlement-No Hearing | 9,646        |
| Court Approved Settlement        | 21,865       |
| Dismissal                        | 7,891        |
| Other                            | 2,976        |
| Transferred                      | 385          |
| Trial-Jury                       | 48           |
| Trial-Non-Jury                   | 9,116        |
| Uncontested/Default              | 5,168        |
| Withdrawn                        | 1,290        |
| TOTALS:                          | 58,385       |