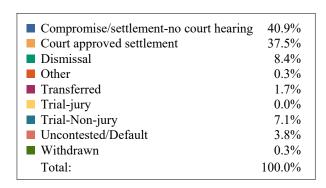

#### **DISPOSITIONS BY MANNER**

| Manner                           | Dispositions |
|----------------------------------|--------------|
| Compromise/Settlement-No Hearing | 9,646        |
| Court Approved Settlement        | 21,865       |
| Dismissal                        | 7,891        |
| Other                            | 2,976        |
| Transferred                      | 385          |
| Trial-Jury                       | 48           |
| Trial-Non-Jury                   | 9,116        |
| Uncontested/Default              | 5,168        |
| Withdrawn                        | 1,290        |
| TOTALS:                          | 58,385       |