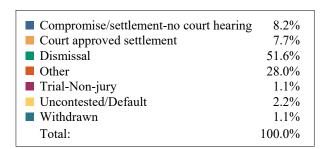

#### **DISPOSITIONS BY MANNER**

| Manner                           | Dispositions |
|----------------------------------|--------------|
| Compromise/Settlement-No Hearing | 1,110        |
| Court Approved Settlement        | 2,278        |
| Dismissal                        | 60           |
| Other                            | 0            |
| Transferred                      | 7            |
| Trial-Jury                       | 0            |
| Trial-Non-Jury                   | 6            |
| Uncontested/Default              | 0            |
| Withdrawn                        | 13           |
| TOTALS:                          | 3,474        |