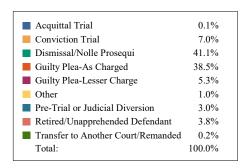

#### **DISPOSITIONS BY MANNER**

| Manner                             | Dispositions |
|------------------------------------|--------------|
| Acquittal After Trial              | 424          |
| Conviction After Trial             | 5,298        |
| Dismissal/Nolle Prosequi           | 63,138       |
| Guilty Plea-As Charged             | 66,130       |
| Guilty Plea-Lesser Charge          | 7,292        |
| Other                              | 7,621        |
| Pre-Trial or Judicial Diversion    | 4,522        |
| Retired/Unapprehended Defendant    | 4,002        |
| Transfer to Another Court/Remanded | 288          |

TOTALS: 158,715

<sup>\*</sup> Due to a change in case management systems in Shelby County Criminal Court in late 2016, FY2018 disposition data may be underreported. They are aware of the issue and are working to correct the problem.