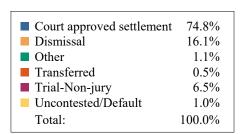

#### **DISPOSITIONS BY MANNER**

| Manner                           | Dispositions |
|----------------------------------|--------------|
| Compromise/Settlement-No Hearing | 9,646        |
| Court Approved Settlement        | 21,865       |
| Dismissal                        | 7,891        |
| Other                            | 2,976        |
| Transferred                      | 385          |
| Trial-Jury                       | 48           |
| Trial-Non-Jury                   | 9,116        |
| Uncontested/Default              | 5,168        |
| Withdrawn                        | 1,290        |
| TOTALS:                          | 58,385       |