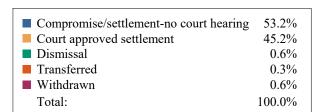

#### **DISPOSITIONS BY MANNER**

| Manner                           | Dispositions |
|----------------------------------|--------------|
| Compromise/Settlement-No Hearing | 9,646        |
| Court Approved Settlement        | 21,865       |
| Dismissal                        | 7,891        |
| Other                            | 2,976        |
| Transferred                      | 385          |
| Trial-Jury                       | 48           |
| Trial-Non-Jury                   | 9,116        |
| Uncontested/Default              | 5,168        |
| Withdrawn                        | 1,290        |
| TOTALS:                          | 58,385       |