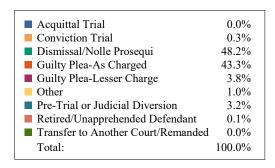

#### **DISPOSITIONS BY MANNER**

| Manner                             | Dispositions |
|------------------------------------|--------------|
| Acquittal After Trial              | 424          |
| Conviction After Trial             | 5,298        |
| Dismissal/Nolle Prosequi           | 63,138       |
| Guilty Plea-As Charged             | 66,130       |
| Guilty Plea-Lesser Charge          | 7,292        |
| Other                              | 7,621        |
| Pre-Trial or Judicial Diversion    | 4,522        |
| Retired/Unapprehended Defendant    | 4,002        |
| Transfer to Another Court/Remanded | 288          |

TOTALS: 158,715

<sup>\*</sup> Due to a change in case management systems in Shelby County Criminal Court in late 2016, FY2018 disposition data may be underreported. They are aware of the issue and are working to correct the problem.