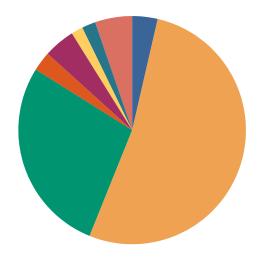

#### **DISPOSITIONS BY MANNER**

| Manner                           | Dispositions |
|----------------------------------|--------------|
| Compromise/Settlement-No Hearing | 9,646        |
| Court Approved Settlement        | 21,865       |
| Dismissal                        | 7,891        |
| Other                            | 2,976        |
| Transferred                      | 385          |
| Trial-Jury                       | 48           |
| Trial-Non-Jury                   | 9,116        |
| Uncontested/Default              | 5,168        |
| Withdrawn                        | 1,290        |
| TOTALS:                          | 58,385       |