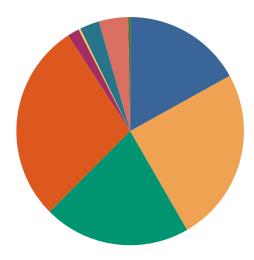

#### **DISPOSITIONS BY MANNER**

| Manner                             | Dispositions |
|------------------------------------|--------------|
| Acquittal After Trial              | 424          |
| Conviction After Trial             | 5,298        |
| Dismissal/Nolle Prosequi           | 63,138       |
| Guilty Plea-As Charged             | 66,130       |
| Guilty Plea-Lesser Charge          | 7,292        |
| Other                              | 7,621        |
| Pre-Trial or Judicial Diversion    | 4,522        |
| Retired/Unapprehended Defendant    | 4,002        |
| Transfer to Another Court/Remanded | 288          |

TOTALS: 158,715

<sup>\*</sup> Due to a change in case management systems in Shelby County Criminal Court in late 2016, FY2018 disposition data may be underreported. They are aware of the issue and are working to correct the problem.