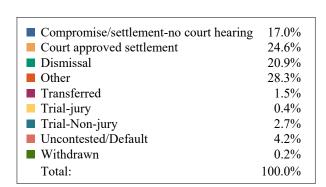

|                                  | Carter | Johnson | Unicoi | Washington | TOTAL |
|----------------------------------|--------|---------|--------|------------|-------|
| Compromise/Settlement-No Hearing | 5      | 2       | 24     | 143        | 174   |
| Court Approved Settlement        | 9      | 1       | 48     | 148        | 206   |
| Dismissal                        | 128    | 26      | 31     | 239        | 424   |
| Other                            | 91     | 4       | 0      | 2          | 97    |
| Transferred                      | 0      | 1       | 0      | 3          | 4     |
| Trial-Jury                       | 0      | 0       | 1      | 1          | 2     |
| Trial-Non-Jury                   | 2      | 1       | 0      | 59         | 62    |
| Uncontested/Default              | 69     | 30      | 8      | 400        | 507   |
| Withdrawn                        | 1      | 0       | 0      | 150        | 151   |
| TOTAL:                           | 305    | 65      | 112    | 1.145      | 1.627 |