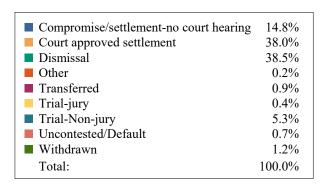

#### **DISPOSITIONS BY MANNER**

| Manner                           | Dispositions |
|----------------------------------|--------------|
|                                  |              |
| Compromise/Settlement-No Hearing | 12,299       |
| Court Approved Settlement        | 11,905       |
| Dismissal                        | 13,650       |
| Other                            | 1,907        |
| Transferred                      | 596          |
| Trial-Jury                       | 180          |
| Trial-Non-Jury                   | 4,852        |
| Uncontested/Default              | 4,624        |
| Withdrawn                        | 2,496        |
| TOTALS:                          | 52.509       |