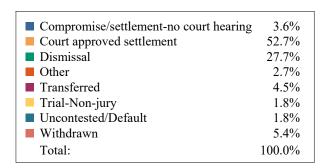

#### **DISPOSITIONS BY MANNER**

| Manner                           | Dispositions |
|----------------------------------|--------------|
| Compromise/Settlement-No Hearing | 9,646        |
| Court Approved Settlement        | 21,865       |
| Dismissal                        | 7,891        |
| Other                            | 2,976        |
| Transferred                      | 385          |
| Trial-Jury                       | 48           |
| Trial-Non-Jury                   | 9,116        |
| Uncontested/Default              | 5,168        |
| Withdrawn                        | 1,290        |
| TOTALS:                          | 58,385       |