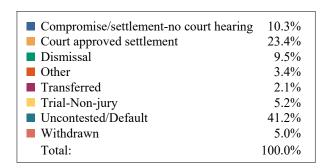

#### **DISPOSITIONS BY MANNER**

| Manner                           | Dispositions |
|----------------------------------|--------------|
| Compromise/Settlement-No Hearing | 9,646        |
| Court Approved Settlement        | 21,865       |
| Dismissal                        | 7,891        |
| Other                            | 2,976        |
| Transferred                      | 385          |
| Trial-Jury                       | 48           |
| Trial-Non-Jury                   | 9,116        |
| Uncontested/Default              | 5,168        |
| Withdrawn                        | 1,290        |
| TOTALS:                          | 58,385       |