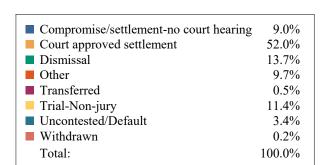

#### **DISPOSITIONS BY MANNER**

| Manner                           | Dispositions |
|----------------------------------|--------------|
| Compromise/Settlement-No Hearing | 9,646        |
| Court Approved Settlement        | 21,865       |
| Dismissal                        | 7,891        |
| Other                            | 2,976        |
| Transferred                      | 385          |
| Trial-Jury                       | 48           |
| Trial-Non-Jury                   | 9,116        |
| Uncontested/Default              | 5,168        |
| Withdrawn                        | 1,290        |
| TOTALS:                          | 58,385       |