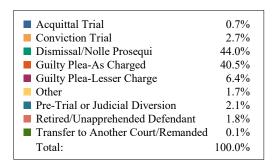

#### **DISPOSITIONS BY MANNER**

| Manner                             | Dispositions |
|------------------------------------|--------------|
| Acquittal After Trial              | 424          |
| Conviction After Trial             | 5,298        |
| Dismissal/Nolle Prosequi           | 63,138       |
| Guilty Plea-As Charged             | 66,130       |
| Guilty Plea-Lesser Charge          | 7,292        |
| Other                              | 7,621        |
| Pre-Trial or Judicial Diversion    | 4,522        |
| Retired/Unapprehended Defendant    | 4,002        |
| Transfer to Another Court/Remanded | 288          |

TOTALS: 158,715

<sup>\*</sup> Due to a change in case management systems in Shelby County Criminal Court in late 2016, FY2018 disposition data may be underreported. They are aware of the issue and are working to correct the problem.