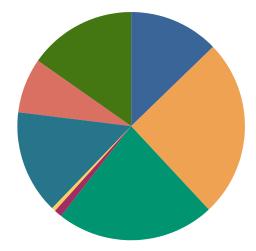

#### **DISPOSITIONS BY MANNER**

| Manner                             | Dispositions |
|------------------------------------|--------------|
| Acquittal After Trial              | 424          |
| Conviction After Trial             | 5,298        |
| Dismissal/Nolle Prosequi           | 63,138       |
| Guilty Plea-As Charged             | 66,130       |
| Guilty Plea-Lesser Charge          | 7,292        |
| Other                              | 7,621        |
| Pre-Trial or Judicial Diversion    | 4,522        |
| Retired/Unapprehended Defendant    | 4,002        |
| Transfer to Another Court/Remanded | 288          |

TOTALS: 158,715

<sup>\*</sup> Due to a change in case management systems in Shelby County Criminal Court in late 2016, FY2018 disposition data may be underreported. They are aware of the issue and are working to correct the problem.