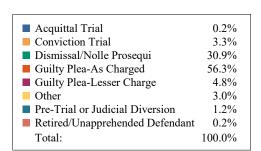

#### **DISPOSITIONS BY MANNER**

| Manner                             | Dispositions |
|------------------------------------|--------------|
| Acquittal After Trial              | 424          |
| Conviction After Trial             | 5,298        |
| Dismissal/Nolle Prosequi           | 63,138       |
| Guilty Plea-As Charged             | 66,130       |
| Guilty Plea-Lesser Charge          | 7,292        |
| Other                              | 7,621        |
| Pre-Trial or Judicial Diversion    | 4,522        |
| Retired/Unapprehended Defendant    | 4,002        |
| Transfer to Another Court/Remanded | 288          |