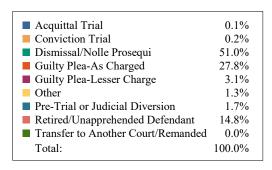

#### **DISPOSITIONS BY MANNER**

| Manner                             | Dispositions |
|------------------------------------|--------------|
| Acquittal After Trial              | 424          |
| Conviction After Trial             | 5,298        |
| Dismissal/Nolle Prosequi           | 63,138       |
| Guilty Plea-As Charged             | 66,130       |
| Guilty Plea-Lesser Charge          | 7,292        |
| Other                              | 7,621        |
| Pre-Trial or Judicial Diversion    | 4,522        |
| Retired/Unapprehended Defendant    | 4,002        |
| Transfer to Another Court/Remanded | 288          |

TOTALS: 158,715

<sup>\*</sup> Due to a change in case management systems in Shelby County Criminal Court in late 2016, FY2018 disposition data may be underreported. They are aware of the issue and are working to correct the problem.