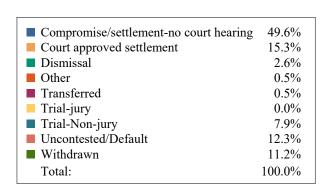

#### **DISPOSITIONS BY MANNER**

| Manner                           | Dispositions |
|----------------------------------|--------------|
| Compromise/Settlement-No Hearing | 9,646        |
| Court Approved Settlement        | 21,865       |
| Dismissal                        | 7,891        |
| Other                            | 2,976        |
| Transferred                      | 385          |
| Trial-Jury                       | 48           |
| Trial-Non-Jury                   | 9,116        |
| Uncontested/Default              | 5,168        |
| Withdrawn                        | 1,290        |
| TOTALS:                          | 58,385       |