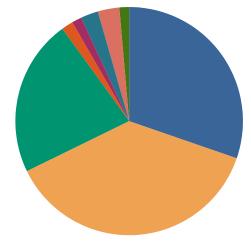

#### **DISPOSITIONS BY MANNER**

| Manner                             | Dispositions |
|------------------------------------|--------------|
| Acquittal After Trial              | 424          |
| Conviction After Trial             | 5,298        |
| Dismissal/Nolle Prosequi           | 63,138       |
| Guilty Plea-As Charged             | 66,130       |
| Guilty Plea-Lesser Charge          | 7,292        |
| Other                              | 7,621        |
| Pre-Trial or Judicial Diversion    | 4,522        |
| Retired/Unapprehended Defendant    | 4,002        |
| Transfer to Another Court/Remanded | 288          |

TOTALS: 158,715

<sup>\*</sup> Due to a change in case management systems in Shelby County Criminal Court in late 2016, FY2018 disposition data may be underreported. They are aware of the issue and are working to correct the problem.