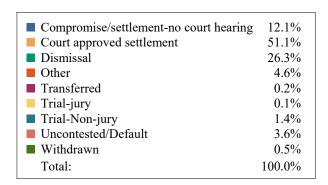

#### **DISPOSITIONS BY MANNER**

| Manner                           | Dispositions |
|----------------------------------|--------------|
| Compromise/Settlement-No Hearing | 9,646        |
| Court Approved Settlement        | 21,865       |
| Dismissal                        | 7,891        |
| Other                            | 2,976        |
| Transferred                      | 385          |
| Trial-Jury                       | 48           |
| Trial-Non-Jury                   | 9,116        |
| Uncontested/Default              | 5,168        |
| Withdrawn                        | 1,290        |
| TOTALS:                          | 58,385       |