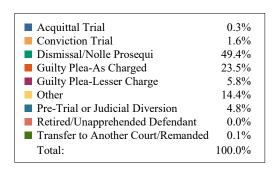

#### **DISPOSITIONS BY MANNER**

| Manner                             | Dispositions |
|------------------------------------|--------------|
| Acquittal After Trial              | 424          |
| Conviction After Trial             | 5,298        |
| Dismissal/Nolle Prosequi           | 63,138       |
| Guilty Plea-As Charged             | 66,130       |
| Guilty Plea-Lesser Charge          | 7,292        |
| Other                              | 7,621        |
| Pre-Trial or Judicial Diversion    | 4,522        |
| Retired/Unapprehended Defendant    | 4,002        |
| Transfer to Another Court/Remanded | 288          |

TOTALS: 158,715

<sup>\*</sup> Due to a change in case management systems in Shelby County Criminal Court in late 2016, FY2018 disposition data may be underreported. They are aware of the issue and are working to correct the problem.