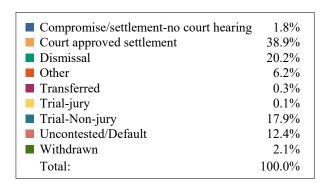

#### **DISPOSITIONS BY MANNER**

| Manner                           | Dispositions |
|----------------------------------|--------------|
| Compromise/Settlement-No Hearing | 9,646        |
| Court Approved Settlement        | 21,865       |
| Dismissal                        | 7,891        |
| Other                            | 2,976        |
| Transferred                      | 385          |
| Trial-Jury                       | 48           |
| Trial-Non-Jury                   | 9,116        |
| Uncontested/Default              | 5,168        |
| Withdrawn                        | 1,290        |
| TOTALS:                          | 58,385       |