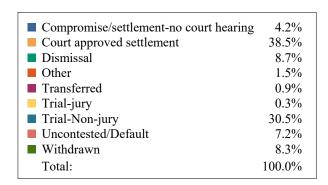

#### **DISPOSITIONS BY MANNER**

| Manner                           | Dispositions |
|----------------------------------|--------------|
| Compromise/Settlement-No Hearing | 9,646        |
| Court Approved Settlement        | 21,865       |
| Dismissal                        | 7,891        |
| Other                            | 2,976        |
| Transferred                      | 385          |
| Trial-Jury                       | 48           |
| Trial-Non-Jury                   | 9,116        |
| Uncontested/Default              | 5,168        |
| Withdrawn                        | 1,290        |
| TOTALS:                          | 58,385       |