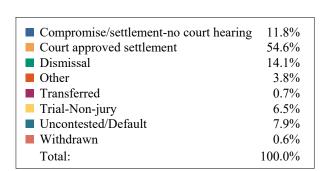

|                                  | DISPOSIT | IONS BY MA | NNER   |            |       |  |
|----------------------------------|----------|------------|--------|------------|-------|--|
|                                  | Carter   | Johnson    | Unicoi | Washington | TOTAL |  |
| Compromise/Settlement-No Hearing | 56       | 65         | 1      | 262        | 384   |  |
| Court Approved Settlement        | 335      | 60         | 41     | 627        | 1,063 |  |
| Dismissal                        | 7        | 32         | 12     | 50         | 101   |  |
| Other                            | 74       | 13         | 1      | 106        | 194   |  |
| Transferred                      | 1        | 5          | 2      | 8          | 16    |  |
| Trial-Jury                       | 0        | 1          | 0      | 0          | 1     |  |
| Trial-Non-Jury                   | 185      | 18         | 45     | 75         | 323   |  |
| Uncontested/Default              | 20       | 21         | 34     | 119        | 194   |  |
| Withdrawn                        | 0        | 1          | 5      | 61         | 67    |  |
| TOTAL:                           | 678      | 216        | 141    | 1,308      | 2,343 |  |

District 1 Chancery
Dispositions by Case Type and Manner

|                                        | Compromise/                    | Court               | Dismissal | Other | Transferred | Trial-jury | Trial-Non-jury | Uncontested/ | Withdrawn | Total |
|----------------------------------------|--------------------------------|---------------------|-----------|-------|-------------|------------|----------------|--------------|-----------|-------|
|                                        | settlement-no<br>court hearing | approved settlement |           |       |             |            |                | Default      |           |       |
| Adoption/Surrender                     | 3                              | 95                  | 0         | 3     | 0           | 0          | 39             | 20           | 1         | 161   |
| Appeal from Administrative<br>Hearing  | 0                              | 0                   | 1         | 0     | 0           | 0          | 0              | 0            | 0         | 1     |
| Conservatorship/Guardianship           | 8                              | 23                  | 4         | 1     | 1           | 0          | 21             | 5            | 3         | 66    |
| Contract/Debt/Specific<br>Performance  | 18                             | 2                   | 9         | 0     | 0           | 0          | 3              | 26           | 25        | 83    |
| Damages/Torts                          | 0                              | 1                   | 0         | 0     | 1           | 0          | 1              | 0            | 0         | 3     |
| Divorce with Minor Children            | 104                            | 98                  | 10        | 1     | 2           | 0          | 34             | 23           | 7         | 279   |
| Divorce without Minor Children         | 114                            | 195                 | 8         | 2     | 0           | 0          | 25             | 69           | 3         | 416   |
| Legitimation/Paternity                 | 2                              | 2                   | 1         | 0     | 2           | 0          | 0              | 1            | 0         | 8     |
| Miscellaneous General Civil            | 22                             | 44                  | 13        | 11    | 2           | 0          | 40             | 19           | 8         | 159   |
| Orders of Protection                   | 2                              | 3                   | 7         | 0     | 0           | 0          | 9              | 1            | 1         | 23    |
| Other Domestic Relations               | 1                              | 3                   | 1         | 0     | 2           | 0          | 5              | 2            | 1         | 15    |
| Probate/Trust                          | 64                             | 536                 | 4         | 143   | 0           | 0          | 3              | 0            | 0         | 750   |
| Real Estate Matter                     | 9                              | 7                   | 3         | 0     | 1           | 1          | 12             | 4            | 3         | 40    |
| Residential Parenting/Child<br>Support | 36                             | 52                  | 40        | 33    | 4           | 0          | 131            | 24           | 15        | 335   |
| Workers Compensation                   | 1                              | 2                   | 0         | 0     | 1           | 0          | 0              | 0            | 0         | 4     |
| Total                                  | 384                            | 1,063               | 101       | 194   | 16          | 1          | 323            | 194          | 67        | 2,343 |