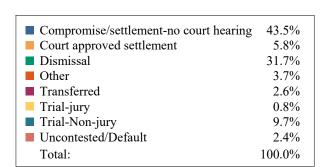

#### **DISPOSITIONS BY MANNER**

| Manner                           | Dispositions |
|----------------------------------|--------------|
| Compromise/Settlement-No Hearing | 9,646        |
| Court Approved Settlement        | 21,865       |
| Dismissal                        | 7,891        |
| Other                            | 2,976        |
| Transferred                      | 385          |
| Trial-Jury                       | 48           |
| Trial-Non-Jury                   | 9,116        |
| Uncontested/Default              | 5,168        |
| Withdrawn                        | 1,290        |
| TOTALS:                          | 58,385       |