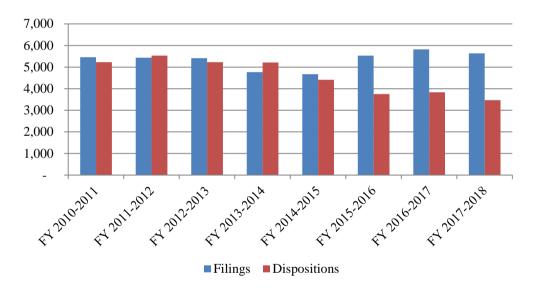

## **Statewide Probate Court Summary Filings and Dispositions**

| Fiscal Year  | Filings | Dispositions |
|--------------|---------|--------------|
| FY 2010-2011 | 5,459   | 5,228        |
| FY 2011-2012 | 5,433   | 5,532        |
| FY 2012-2013 | 5,410   | 5,228        |
| FY 2013-2014 | 4,764   | 5,214        |
| FY 2014-2015 | 4,670   | 4,409        |
| FY 2015-2016 | 5,527   | 3,752        |
| FY 2016-2017 | 5,822   | 3,835        |
| FY 2017-2018 | 5,632   | 3,474        |