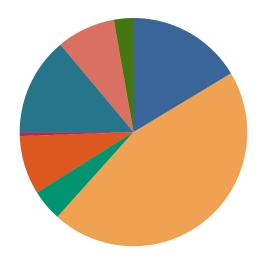

|                                  | DISPOSIT | IONS BY MA | NNER   |            |       |  |
|----------------------------------|----------|------------|--------|------------|-------|--|
|                                  | Carter   | Johnson    | Unicoi | Washington | TOTAL |  |
| Compromise/Settlement-No Hearing | 56       | 65         | 1      | 262        | 384   |  |
| Court Approved Settlement        | 335      | 60         | 41     | 627        | 1,063 |  |
| Dismissal                        | 7        | 32         | 12     | 50         | 101   |  |
| Other                            | 74       | 13         | 1      | 106        | 194   |  |
| Transferred                      | 1        | 5          | 2      | 8          | 16    |  |
| Trial-Jury                       | 0        | 1          | 0      | 0          | 1     |  |
| Trial-Non-Jury                   | 185      | 18         | 45     | 75         | 323   |  |
| Uncontested/Default              | 20       | 21         | 34     | 119        | 194   |  |
| Withdrawn                        | 0        | 1          | 5      | 61         | 67    |  |
| TOTAL:                           | 678      | 216        | 141    | 1,308      | 2,343 |  |