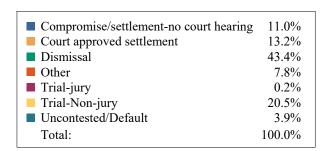

#### **DISPOSITIONS BY MANNER**

| Manner                           | Dispositions |
|----------------------------------|--------------|
| Compromise/Settlement-No Hearing | 9,646        |
| Court Approved Settlement        | 21,865       |
| Dismissal                        | 7,891        |
| Other                            | 2,976        |
| Transferred                      | 385          |
| Trial-Jury                       | 48           |
| Trial-Non-Jury                   | 9,116        |
| Uncontested/Default              | 5,168        |
| Withdrawn                        | 1,290        |
| TOTALS:                          | 58,385       |