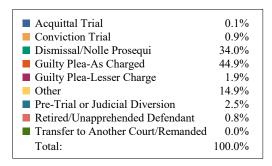

#### **DISPOSITIONS BY MANNER**

| Manner                             | Dispositions |
|------------------------------------|--------------|
| Acquittal After Trial              | 424          |
| Conviction After Trial             | 5,298        |
| Dismissal/Nolle Prosequi           | 63,138       |
| Guilty Plea-As Charged             | 66,130       |
| Guilty Plea-Lesser Charge          | 7,292        |
| Other                              | 7,621        |
| Pre-Trial or Judicial Diversion    | 4,522        |
| Retired/Unapprehended Defendant    | 4,002        |
| Transfer to Another Court/Remanded | 288          |