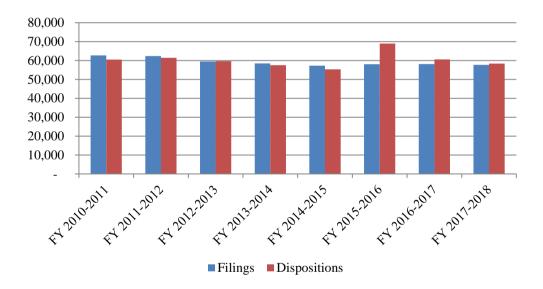

## **Statewide Chancery Court Summary Filings and Dispositions**

| Fiscal Year  | Filings | Dispositions |
|--------------|---------|--------------|
| FY 2010-2011 | 62,721  | 60,455       |
| FY 2011-2012 | 62,392  | 61,449       |
| FY 2012-2013 | 59,471  | 59,641       |
| FY 2013-2014 | 58,426  | 57,503       |
| FY 2014-2015 | 57,251  | 55,307       |
| FY 2015-2016 | 58,047  | 68,928       |
| FY 2016-2017 | 58,087  | 60,612       |
| FY 2017-2018 | 57,701  | 58,385       |