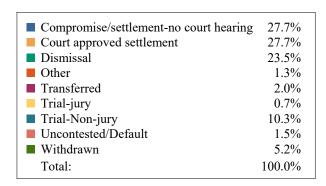

#### **DISPOSITIONS BY MANNER**

| Manner                           | Dispositions |
|----------------------------------|--------------|
| Compromise/Settlement-No Hearing | 9,646        |
| Court Approved Settlement        | 21,865       |
| Dismissal                        | 7,891        |
| Other                            | 2,976        |
| Transferred                      | 385          |
| Trial-Jury                       | 48           |
| Trial-Non-Jury                   | 9,116        |
| Uncontested/Default              | 5,168        |
| Withdrawn                        | 1,290        |
| TOTALS:                          | 58,385       |