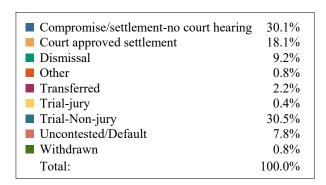

#### **DISPOSITIONS BY MANNER**

| Manner                           | Dispositions |
|----------------------------------|--------------|
| Compromise/Settlement-No Hearing | 9,646        |
| Court Approved Settlement        | 21,865       |
| Dismissal                        | 7,891        |
| Other                            | 2,976        |
| Transferred                      | 385          |
| Trial-Jury                       | 48           |
| Trial-Non-Jury                   | 9,116        |
| Uncontested/Default              | 5,168        |
| Withdrawn                        | 1,290        |
| TOTALS:                          | 58,385       |