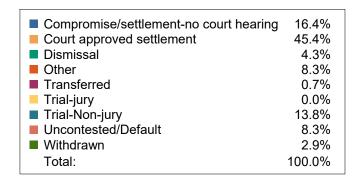

#### **DISPOSITIONS BY MANNER**

| Manner                           | Dispositions |
|----------------------------------|--------------|
| Compromise/Settlement-No Hearing | 9,646        |
| Court Approved Settlement        | 21,865       |
| Dismissal                        | 7,891        |
| Other                            | 2,976        |
| Transferred                      | 385          |
| Trial-Jury                       | 48           |
| Trial-Non-Jury                   | 9,116        |
| Uncontested/Default              | 5,168        |
| Withdrawn                        | 1,290        |
| TOTALS:                          | 58,385       |