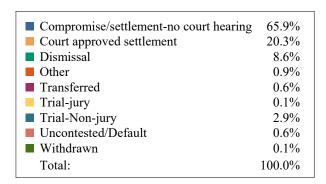

|                                  | DISPOSIT | IONS BY MA | NNER   |            |       |  |
|----------------------------------|----------|------------|--------|------------|-------|--|
|                                  | Carter   | Johnson    | Unicoi | Washington | TOTAL |  |
| Compromise/Settlement-No Hearing | 56       | 65         | 1      | 262        | 384   |  |
| Court Approved Settlement        | 335      | 60         | 41     | 627        | 1,063 |  |
| Dismissal                        | 7        | 32         | 12     | 50         | 101   |  |
| Other                            | 74       | 13         | 1      | 106        | 194   |  |
| Transferred                      | 1        | 5          | 2      | 8          | 16    |  |
| Trial-Jury                       | 0        | 1          | 0      | 0          | 1     |  |
| Trial-Non-Jury                   | 185      | 18         | 45     | 75         | 323   |  |
| Uncontested/Default              | 20       | 21         | 34     | 119        | 194   |  |
| Withdrawn                        | 0        | 1          | 5      | 61         | 67    |  |
| TOTAL:                           | 678      | 216        | 141    | 1,308      | 2,343 |  |