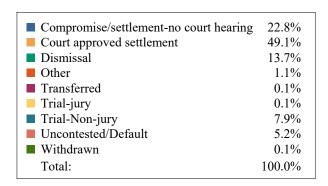

#### **DISPOSITIONS BY MANNER**

| Manner                           | Dispositions |
|----------------------------------|--------------|
| Compromise/Settlement-No Hearing | 9,646        |
| Court Approved Settlement        | 21,865       |
| Dismissal                        | 7,891        |
| Other                            | 2,976        |
| Transferred                      | 385          |
| Trial-Jury                       | 48           |
| Trial-Non-Jury                   | 9,116        |
| Uncontested/Default              | 5,168        |
| Withdrawn                        | 1,290        |
| TOTALS:                          | 58,385       |