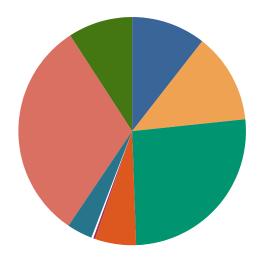

|                                  | Carter | Johnson | Unicoi | Washington | TOTAL |
|----------------------------------|--------|---------|--------|------------|-------|
| Compromise/Settlement-No Hearing | 5      | 2       | 24     | 143        | 174   |
| Court Approved Settlement        | 9      | 1       | 48     | 148        | 206   |
| Dismissal                        | 128    | 26      | 31     | 239        | 424   |
| Other                            | 91     | 4       | 0      | 2          | 97    |
| Transferred                      | 0      | 1       | 0      | 3          | 4     |
| Trial-Jury                       | 0      | 0       | 1      | 1          | 2     |
| Trial-Non-Jury                   | 2      | 1       | 0      | 59         | 62    |
| Uncontested/Default              | 69     | 30      | 8      | 400        | 507   |
| Withdrawn                        | 1      | 0       | 0      | 150        | 151   |
| TOTAL:                           | 305    | 65      | 112    | 1.145      | 1.627 |