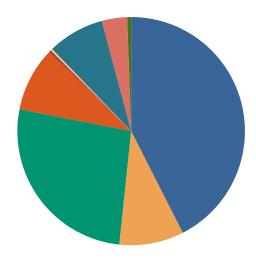

#### **DISPOSITIONS BY MANNER**

| Manner                             | Dispositions |
|------------------------------------|--------------|
| Acquittal After Trial              | 424          |
| Conviction After Trial             | 5,298        |
| Dismissal/Nolle Prosequi           | 63,138       |
| Guilty Plea-As Charged             | 66,130       |
| Guilty Plea-Lesser Charge          | 7,292        |
| Other                              | 7,621        |
| Pre-Trial or Judicial Diversion    | 4,522        |
| Retired/Unapprehended Defendant    | 4,002        |
| Transfer to Another Court/Remanded | 288          |