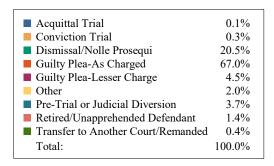

#### **DISPOSITIONS BY MANNER**

| Manner                             | Dispositions |
|------------------------------------|--------------|
| Acquittal After Trial              | 424          |
| Conviction After Trial             | 5,298        |
| Dismissal/Nolle Prosequi           | 63,138       |
| Guilty Plea-As Charged             | 66,130       |
| Guilty Plea-Lesser Charge          | 7,292        |
| Other                              | 7,621        |
| Pre-Trial or Judicial Diversion    | 4,522        |
| Retired/Unapprehended Defendant    | 4,002        |
| Transfer to Another Court/Remanded | 288          |

TOTALS: 158,715

<sup>\*</sup> Due to a change in case management systems in Shelby County Criminal Court in late 2016, FY2018 disposition data may be underreported. They are aware of the issue and are working to correct the problem.