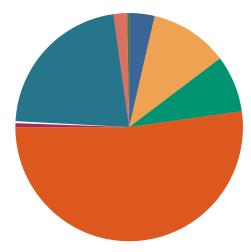

#### **DISPOSITIONS BY MANNER**

| Manner                           | Dispositions |
|----------------------------------|--------------|
| Compromise/Settlement-No Hearing | 9,646        |
| Court Approved Settlement        | 21,865       |
| Dismissal                        | 7,891        |
| Other                            | 2,976        |
| Transferred                      | 385          |
| Trial-Jury                       | 48           |
| Trial-Non-Jury                   | 9,116        |
| Uncontested/Default              | 5,168        |
| Withdrawn                        | 1,290        |
| TOTALS:                          | 58,385       |