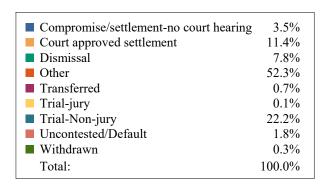

#### **DISPOSITIONS BY MANNER**

| Manner                           | Dispositions |
|----------------------------------|--------------|
| Compromise/Settlement-No Hearing | 9,646        |
| Court Approved Settlement        | 21,865       |
| Dismissal                        | 7,891        |
| Other                            | 2,976        |
| Transferred                      | 385          |
| Trial-Jury                       | 48           |
| Trial-Non-Jury                   | 9,116        |
| Uncontested/Default              | 5,168        |
| Withdrawn                        | 1,290        |
| TOTALS:                          | 58,385       |