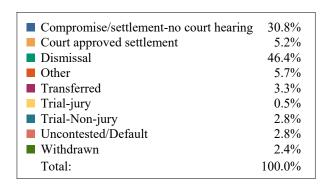

#### **DISPOSITIONS BY MANNER**

| Manner                           | Dispositions |
|----------------------------------|--------------|
| Compromise/Settlement-No Hearing | 9,646        |
| Court Approved Settlement        | 21,865       |
| Dismissal                        | 7,891        |
| Other                            | 2,976        |
| Transferred                      | 385          |
| Trial-Jury                       | 48           |
| Trial-Non-Jury                   | 9,116        |
| Uncontested/Default              | 5,168        |
| Withdrawn                        | 1,290        |
| TOTALS:                          | 58,385       |