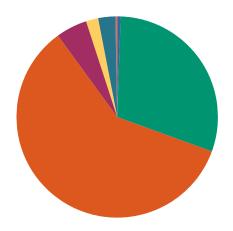

### **DISPOSITIONS BY MANNER**

| Manner                             | Dispositions |
|------------------------------------|--------------|
| Acquittal After Trial              | 553          |
| Conviction After Trial             | 5,241        |
| Dismissal/Nolle Prosequi           | 62,311       |
| Guilty Plea-As Charged             | 59,697       |
| Guilty Plea-Lesser Charge          | 6,933        |
| Other                              | 8,504        |
| Pre-Trial or Judicial Diversion    | 4,302        |
| Retired/Unapprehended Defendant    | 3,004        |
| Transfer to Another Court/Remanded | 252          |

TOTALS: 150,797