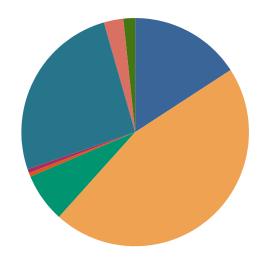

### **DISPOSITIONS BY MANNER**

| Manner                             | Dispositions |
|------------------------------------|--------------|
| Acquittal After Trial              | 553          |
| Conviction After Trial             | 5,241        |
| Dismissal/Nolle Prosequi           | 62,311       |
| Guilty Plea-As Charged             | 59,697       |
| Guilty Plea-Lesser Charge          | 6,933        |
| Other                              | 8,504        |
| Pre-Trial or Judicial Diversion    | 4,302        |
| Retired/Unapprehended Defendant    | 3,004        |
| Transfer to Another Court/Remanded | 252          |

TOTALS: 150,797