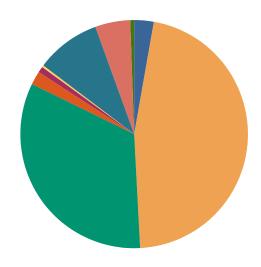

### **DISPOSITIONS BY MANNER**

| Manner                             | Dispositions |
|------------------------------------|--------------|
| Acquittal After Trial              | 553          |
| Conviction After Trial             | 5,241        |
| Dismissal/Nolle Prosequi           | 62,311       |
| Guilty Plea-As Charged             | 59,697       |
| Guilty Plea-Lesser Charge          | 6,933        |
| Other                              | 8,504        |
| Pre-Trial or Judicial Diversion    | 4,302        |
| Retired/Unapprehended Defendant    | 3,004        |
| Transfer to Another Court/Remanded | 252          |

TOTALS: 150,797