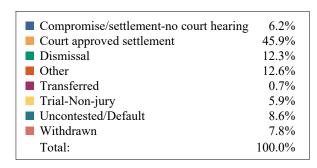

### **DISPOSITIONS BY MANNER**

| Manner                           | Dispositions |
|----------------------------------|--------------|
| Compromise/Settlement-No Hearing | 9,818        |
| Court Approved Settlement        | 19,635       |
| Dismissal                        | 7,273        |
| Other                            | 2,435        |
| Transferred                      | 421          |
| Trial-Jury                       | 23           |
| Trial-Non-Jury                   | 8,183        |
| Uncontested/Default              | 3,880        |
| Withdrawn                        | 1,344        |
| TOTAL S:                         | 53.013       |