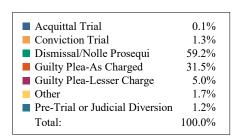

### **DISPOSITIONS BY MANNER**

| Manner                             | Dispositions |
|------------------------------------|--------------|
| Acquittal After Trial              | 553          |
| Conviction After Trial             | 5,241        |
| Dismissal/Nolle Prosequi           | 62,311       |
| Guilty Plea-As Charged             | 59,697       |
| Guilty Plea-Lesser Charge          | 6,933        |
| Other                              | 8,504        |
| Pre-Trial or Judicial Diversion    | 4,302        |
| Retired/Unapprehended Defendant    | 3,004        |
| Transfer to Another Court/Remanded | 252          |

TOTALS: 150,797