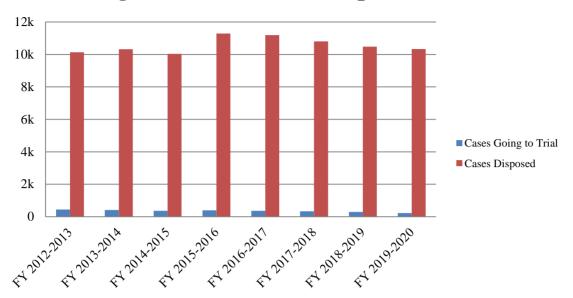

### FILINGS AND DISPOSITIONS

| Case Type                             | Filings | Dispositions |
|---------------------------------------|---------|--------------|
| Adoption/Surrender                    | 1,090   | 1,018        |
| Appeal from Administrative Hearing    | 159     | 120          |
| Conservatorship/Guardianship          | 48      | 39           |
| Contract/Debt/Specific Performance    | 2,670   | 2,925        |
| Damages/Torts                         | 10,274  | 10,097       |
| Divorce with Minor Children           | 4,437   | 4,207        |
| <b>Divorce without Minor Children</b> | 6,823   | 6,497        |
| General Sessions/Juvenile Appeal      | 188     | 210          |
| Interstate Support                    | 630     | 1,048        |
| Judicial Hospitalization              | 588     | 596          |
| Legitimation/Paternity                | 166     | 107          |
| Medical Malpractice                   | 421     | 371          |
| Miscellaneous General Civil           | 4,881   | 4,662        |
| Orders of Protection                  | 5,679   | 5,647        |
| Other Domestic Relations              | 523     | 573          |
| Probate/Trust                         | 25      | 15           |
| Real Estate Matter                    | 215     | 198          |
| Residential Parenting/Child Support   | 6,823   | 7,026        |
| Workers Compensation                  | 128     | 197          |
| TOTALS:                               | 45,768  | 45,553       |