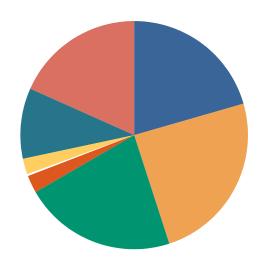

|                                  | DISPOSIT | <u>IONS BY M</u> | ANNER  |            |       |  |
|----------------------------------|----------|------------------|--------|------------|-------|--|
|                                  | Carter   | Johnson          | Unicoi | Washington | TOTAL |  |
| Compromise/Settlement-No Hearing | 36       | 75               | 0      | 234        | 345   |  |
| Court Approved Settlement        | 182      | 79               | 47     | 571        | 879   |  |
| Dismissal                        | 59       | 29               | 8      | 63         | 159   |  |
| Other                            | 96       | 12               | 0      | 118        | 226   |  |
| Transferred                      | 0        | 0                | 1      | 3          | 4     |  |
| Trial-Jury                       | 0        | 0                | 0      | 0          | 0     |  |
| Trial-Non-Jury                   | 251      | 22               | 30     | 118        | 421   |  |
| Uncontested/Default              | 39       | 9                | 35     | 135        | 218   |  |
| Withdrawn                        | 37       | 0                | 10     | 133        | 180   |  |
| TOTAL:                           | 700      | 226              | 131    | 1,375      | 2,432 |  |