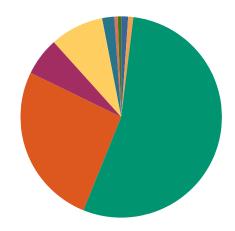

### **DISPOSITIONS BY MANNER**

| Manner                           | Dispositions |
|----------------------------------|--------------|
| Compromise/Settlement-No Hearing | 9,818        |
| Court Approved Settlement        | 19,635       |
| Dismissal                        | 7,273        |
| Other                            | 2,435        |
| Transferred                      | 421          |
| Trial-Jury                       | 23           |
| Trial-Non-Jury                   | 8,183        |
| Uncontested/Default              | 3,880        |
| Withdrawn                        | 1,344        |
| TOTAL S:                         | 53.013       |