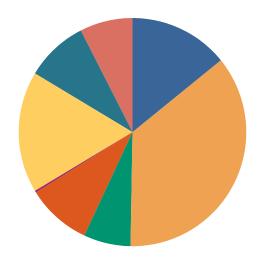

### **DISPOSITIONS BY MANNER**

| Manner                           | Dispositions |
|----------------------------------|--------------|
|                                  |              |
| Compromise/Settlement-No Hearing | 10,730       |
| Court Approved Settlement        | 9,834        |
| Dismissal                        | 11,619       |
| Other                            | 1,873        |
| Transferred                      | 638          |
| Trial-Jury                       | 152          |
| Trial-Non-Jury                   | 3,560        |
| Uncontested/Default              | 4,624        |
| Withdrawn                        | 2,523        |
| TOTALS:                          | 45,553       |