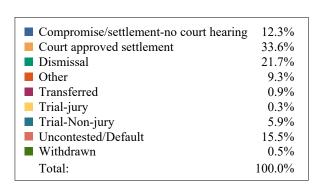

### **DISPOSITIONS BY MANNER**

| Manner                           | Dispositions |
|----------------------------------|--------------|
|                                  |              |
| Compromise/Settlement-No Hearing | 10,730       |
| Court Approved Settlement        | 9,834        |
| Dismissal                        | 11,619       |
| Other                            | 1,873        |
| Transferred                      | 638          |
| Trial-Jury                       | 152          |
| Trial-Non-Jury                   | 3,560        |
| Uncontested/Default              | 4,624        |
| Withdrawn                        | 2,523        |
| TOTALS:                          | 45,553       |