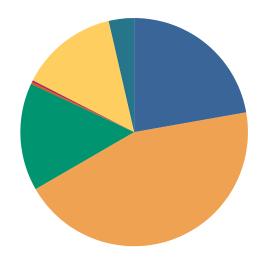

### **DISPOSITIONS BY MANNER**

| Manner                           | Dispositions |
|----------------------------------|--------------|
| Compromise/Settlement-No Hearing | 9,818        |
| Court Approved Settlement        | 19,635       |
| Dismissal                        | 7,273        |
| Other                            | 2,435        |
| Transferred                      | 421          |
| Trial-Jury                       | 23           |
| Trial-Non-Jury                   | 8,183        |
| Uncontested/Default              | 3,880        |
| Withdrawn                        | 1,344        |
| TOTAL S:                         | 53.013       |