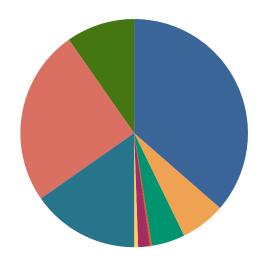

### **DISPOSITIONS BY MANNER**

| Manner                             | Dispositions |
|------------------------------------|--------------|
| Acquittal After Trial              | 553          |
| Conviction After Trial             | 5,241        |
| Dismissal/Nolle Prosequi           | 62,311       |
| Guilty Plea-As Charged             | 59,697       |
| Guilty Plea-Lesser Charge          | 6,933        |
| Other                              | 8,504        |
| Pre-Trial or Judicial Diversion    | 4,302        |
| Retired/Unapprehended Defendant    | 3,004        |
| Transfer to Another Court/Remanded | 252          |

TOTALS: 150,797