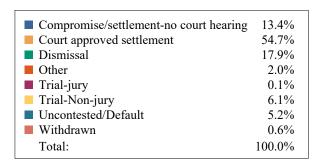

### **DISPOSITIONS BY MANNER**

| Manner                           | Dispositions |
|----------------------------------|--------------|
| Compromise/Settlement-No Hearing | 9,818        |
| Court Approved Settlement        | 19,635       |
| Dismissal                        | 7,273        |
| Other                            | 2,435        |
| Transferred                      | 421          |
| Trial-Jury                       | 23           |
| Trial-Non-Jury                   | 8,183        |
| Uncontested/Default              | 3,880        |
| Withdrawn                        | 1,344        |
| TOTAL S:                         | 53.013       |