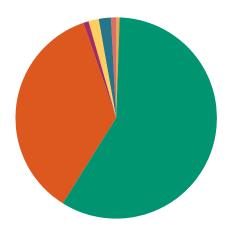

### **DISPOSITIONS BY MANNER**

| Manner                           | Dispositions |
|----------------------------------|--------------|
|                                  |              |
| Compromise/Settlement-No Hearing | 10,730       |
| Court Approved Settlement        | 9,834        |
| Dismissal                        | 11,619       |
| Other                            | 1,873        |
| Transferred                      | 638          |
| Trial-Jury                       | 152          |
| Trial-Non-Jury                   | 3,560        |
| Uncontested/Default              | 4,624        |
| Withdrawn                        | 2,523        |
| TOTALS:                          | 45,553       |