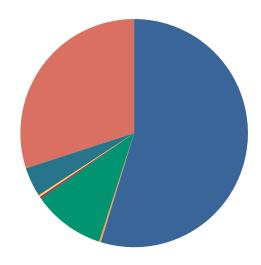

### **DISPOSITIONS BY MANNER**

| Manner                           | Dispositions |
|----------------------------------|--------------|
| Compromise/Settlement-No Hearing | 9,818        |
| Court Approved Settlement        | 19,635       |
| Dismissal                        | 7,273        |
| Other                            | 2,435        |
| Transferred                      | 421          |
| Trial-Jury                       | 23           |
| Trial-Non-Jury                   | 8,183        |
| Uncontested/Default              | 3,880        |
| Withdrawn                        | 1,344        |
| TOTAL S:                         | 53.013       |