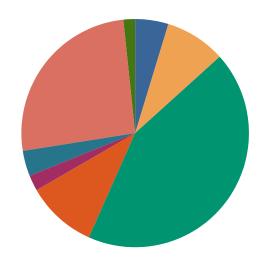

### **DISPOSITIONS BY MANNER**

| Manner                             | Dispositions |
|------------------------------------|--------------|
| Acquittal After Trial              | 553          |
| Conviction After Trial             | 5,241        |
| Dismissal/Nolle Prosequi           | 62,311       |
| Guilty Plea-As Charged             | 59,697       |
| Guilty Plea-Lesser Charge          | 6,933        |
| Other                              | 8,504        |
| Pre-Trial or Judicial Diversion    | 4,302        |
| Retired/Unapprehended Defendant    | 3,004        |
| Transfer to Another Court/Remanded | 252          |

TOTALS: 150,797