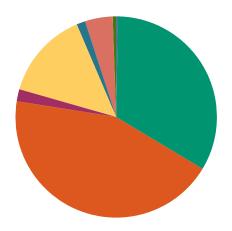

### **DISPOSITIONS BY MANNER**

| Manner                           | Dispositions |
|----------------------------------|--------------|
| Compromise/Settlement-No Hearing | 9,818        |
| Court Approved Settlement        | 19,635       |
| Dismissal                        | 7,273        |
| Other                            | 2,435        |
| Transferred                      | 421          |
| Trial-Jury                       | 23           |
| Trial-Non-Jury                   | 8,183        |
| Uncontested/Default              | 3,880        |
| Withdrawn                        | 1,344        |
| TOTAL S:                         | 53.013       |