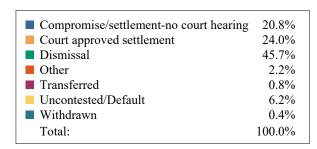

### **DISPOSITIONS BY MANNER**

| Manner                             | Dispositions |
|------------------------------------|--------------|
| Acquittal After Trial              | 553          |
| Conviction After Trial             | 5,241        |
| Dismissal/Nolle Prosequi           | 62,311       |
| Guilty Plea-As Charged             | 59,697       |
| Guilty Plea-Lesser Charge          | 6,933        |
| Other                              | 8,504        |
| Pre-Trial or Judicial Diversion    | 4,302        |
| Retired/Unapprehended Defendant    | 3,004        |
| Transfer to Another Court/Remanded | 252          |