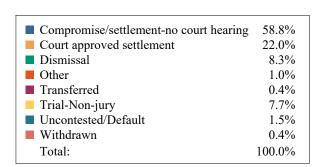

### **DISPOSITIONS BY MANNER**

| Manner                           | Dispositions |
|----------------------------------|--------------|
| Compromise/Settlement-No Hearing | 9,818        |
| Court Approved Settlement        | 19,635       |
| Dismissal                        | 7,273        |
| Other                            | 2,435        |
| Transferred                      | 421          |
| Trial-Jury                       | 23           |
| Trial-Non-Jury                   | 8,183        |
| Uncontested/Default              | 3,880        |
| Withdrawn                        | 1,344        |
| TOTAL S:                         | 53.013       |