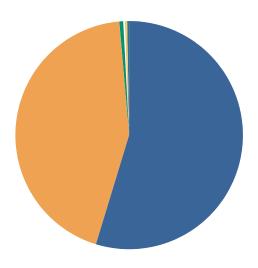

### **DISPOSITIONS BY MANNER**

| Manner                           | Dispositions |
|----------------------------------|--------------|
| Compromise/Settlement-No Hearing | 9,818        |
| Court Approved Settlement        | 19,635       |
| Dismissal                        | 7,273        |
| Other                            | 2,435        |
| Transferred                      | 421          |
| Trial-Jury                       | 23           |
| Trial-Non-Jury                   | 8,183        |
| Uncontested/Default              | 3,880        |
| Withdrawn                        | 1,344        |
| TOTAL S:                         | 53.013       |