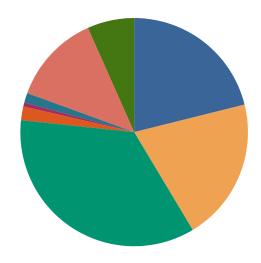

### **DISPOSITIONS BY MANNER**

| Manner                             | Dispositions |
|------------------------------------|--------------|
| Acquittal After Trial              | 553          |
| Conviction After Trial             | 5,241        |
| Dismissal/Nolle Prosequi           | 62,311       |
| Guilty Plea-As Charged             | 59,697       |
| Guilty Plea-Lesser Charge          | 6,933        |
| Other                              | 8,504        |
| Pre-Trial or Judicial Diversion    | 4,302        |
| Retired/Unapprehended Defendant    | 3,004        |
| Transfer to Another Court/Remanded | 252          |