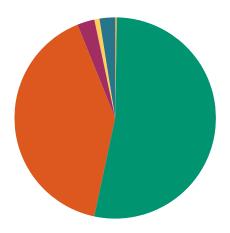

### **DISPOSITIONS BY MANNER**

| Manner                           | Dispositions |
|----------------------------------|--------------|
| Compromise/Settlement-No Hearing | 9,818        |
| Court Approved Settlement        | 19,635       |
| Dismissal                        | 7,273        |
| Other                            | 2,435        |
| Transferred                      | 421          |
| Trial-Jury                       | 23           |
| Trial-Non-Jury                   | 8,183        |
| Uncontested/Default              | 3,880        |
| Withdrawn                        | 1,344        |
| TOTAL S:                         | 53.013       |