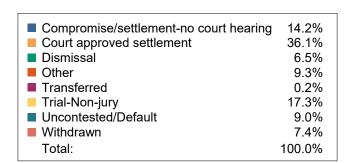

### **DISPOSITIONS BY MANNER**

| Manner                           | Dispositions |
|----------------------------------|--------------|
| Compromise/Settlement-No Hearing | 9,818        |
| Court Approved Settlement        | 19,635       |
| Dismissal                        | 7,273        |
| Other                            | 2,435        |
| Transferred                      | 421          |
| Trial-Jury                       | 23           |
| Trial-Non-Jury                   | 8,183        |
| Uncontested/Default              | 3,880        |
| Withdrawn                        | 1,344        |
| TOTAL S:                         | 53.013       |