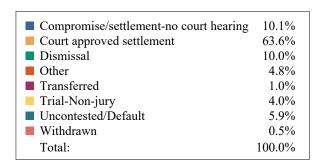

### **DISPOSITIONS BY MANNER**

| Manner                           | Dispositions |
|----------------------------------|--------------|
| Compromise/Settlement-No Hearing | 9,818        |
| Court Approved Settlement        | 19,635       |
| Dismissal                        | 7,273        |
| Other                            | 2,435        |
| Transferred                      | 421          |
| Trial-Jury                       | 23           |
| Trial-Non-Jury                   | 8,183        |
| Uncontested/Default              | 3,880        |
| Withdrawn                        | 1,344        |
| TOTAL S:                         | 53.013       |