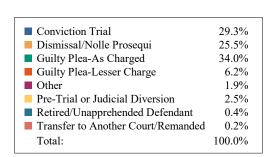

### **DISPOSITIONS BY MANNER**

| Manner                             | Dispositions |
|------------------------------------|--------------|
| Acquittal After Trial              | 553          |
| Conviction After Trial             | 5,241        |
| Dismissal/Nolle Prosequi           | 62,311       |
| Guilty Plea-As Charged             | 59,697       |
| Guilty Plea-Lesser Charge          | 6,933        |
| Other                              | 8,504        |
| Pre-Trial or Judicial Diversion    | 4,302        |
| Retired/Unapprehended Defendant    | 3,004        |
| Transfer to Another Court/Remanded | 252          |

TOTALS: 150,797