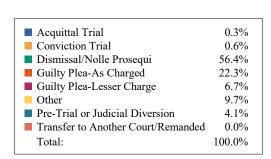

### **DISPOSITIONS BY MANNER**

| Manner                             | Dispositions |
|------------------------------------|--------------|
| Acquittal After Trial              | 553          |
| Conviction After Trial             | 5,241        |
| Dismissal/Nolle Prosequi           | 62,311       |
| Guilty Plea-As Charged             | 59,697       |
| Guilty Plea-Lesser Charge          | 6,933        |
| Other                              | 8,504        |
| Pre-Trial or Judicial Diversion    | 4,302        |
| Retired/Unapprehended Defendant    | 3,004        |
| Transfer to Another Court/Remanded | 252          |

TOTALS: 150,797