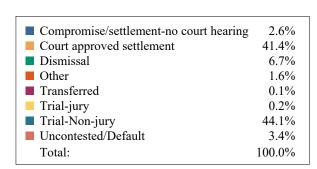

### **DISPOSITIONS BY MANNER**

| Manner                           | Dispositions |
|----------------------------------|--------------|
| Compromise/Settlement-No Hearing | 9,818        |
| Court Approved Settlement        | 19,635       |
| Dismissal                        | 7,273        |
| Other                            | 2,435        |
| Transferred                      | 421          |
| Trial-Jury                       | 23           |
| Trial-Non-Jury                   | 8,183        |
| Uncontested/Default              | 3,880        |
| Withdrawn                        | 1,344        |
| TOTAL S:                         | 53.013       |