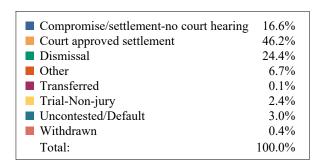

|                                  | DISPOSIT | <u>IONS BY M</u> | ANNER  |            |       |  |
|----------------------------------|----------|------------------|--------|------------|-------|--|
|                                  | Carter   | Johnson          | Unicoi | Washington | TOTAL |  |
| Compromise/Settlement-No Hearing | 36       | 75               | 0      | 234        | 345   |  |
| Court Approved Settlement        | 182      | 79               | 47     | 571        | 879   |  |
| Dismissal                        | 59       | 29               | 8      | 63         | 159   |  |
| Other                            | 96       | 12               | 0      | 118        | 226   |  |
| Transferred                      | 0        | 0                | 1      | 3          | 4     |  |
| Trial-Jury                       | 0        | 0                | 0      | 0          | 0     |  |
| Trial-Non-Jury                   | 251      | 22               | 30     | 118        | 421   |  |
| Uncontested/Default              | 39       | 9                | 35     | 135        | 218   |  |
| Withdrawn                        | 37       | 0                | 10     | 133        | 180   |  |
| TOTAL:                           | 700      | 226              | 131    | 1,375      | 2,432 |  |