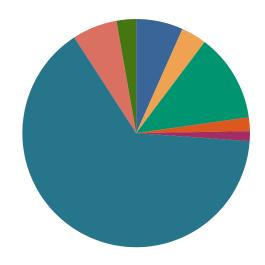

### **DISPOSITIONS BY MANNER**

| Manner                           | Dispositions |
|----------------------------------|--------------|
| Compromise/Settlement-No Hearing | 9,818        |
| Court Approved Settlement        | 19,635       |
| Dismissal                        | 7,273        |
| Other                            | 2,435        |
| Transferred                      | 421          |
| Trial-Jury                       | 23           |
| Trial-Non-Jury                   | 8,183        |
| Uncontested/Default              | 3,880        |
| Withdrawn                        | 1,344        |
| TOTAL S:                         | 53.013       |