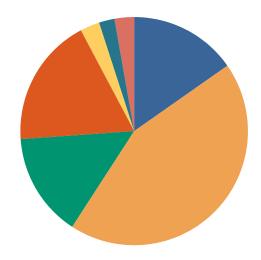

### **DISPOSITIONS BY MANNER**

| Manner                           | Dispositions |
|----------------------------------|--------------|
|                                  |              |
| Compromise/Settlement-No Hearing | 10,730       |
| Court Approved Settlement        | 9,834        |
| Dismissal                        | 11,619       |
| Other                            | 1,873        |
| Transferred                      | 638          |
| Trial-Jury                       | 152          |
| Trial-Non-Jury                   | 3,560        |
| Uncontested/Default              | 4,624        |
| Withdrawn                        | 2,523        |
| TOTALS:                          | 45,553       |