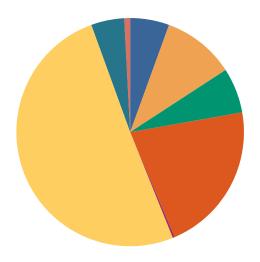

### **DISPOSITIONS BY MANNER**

| Manner                           | Dispositions |
|----------------------------------|--------------|
| Compromise/Settlement-No Hearing | 9,818        |
| Court Approved Settlement        | 19,635       |
| Dismissal                        | 7,273        |
| Other                            | 2,435        |
| Transferred                      | 421          |
| Trial-Jury                       | 23           |
| Trial-Non-Jury                   | 8,183        |
| Uncontested/Default              | 3,880        |
| Withdrawn                        | 1,344        |
| TOTAL S:                         | 53.013       |