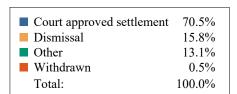

### **DISPOSITIONS BY MANNER**

| Manner                           | Dispositions |
|----------------------------------|--------------|
| Compromise/Settlement-No Hearing | 1,146        |
| Court Approved Settlement        | 2,525        |
| Dismissal                        | 50           |
| Other                            | 30           |
| Transferred                      | 4            |
| Trial-Jury                       | 0            |
| Trial-Non-Jury                   | 2            |
| Uncontested/Default              | 3            |
| Withdrawn                        | 8            |
| TOTALS:                          | 3,768        |