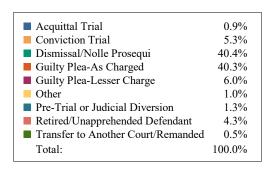

### **DISPOSITIONS BY MANNER**

| Manner                             | Dispositions |
|------------------------------------|--------------|
| Acquittal After Trial              | 553          |
| Conviction After Trial             | 5,241        |
| Dismissal/Nolle Prosequi           | 62,311       |
| Guilty Plea-As Charged             | 59,697       |
| Guilty Plea-Lesser Charge          | 6,933        |
| Other                              | 8,504        |
| Pre-Trial or Judicial Diversion    | 4,302        |
| Retired/Unapprehended Defendant    | 3,004        |
| Transfer to Another Court/Remanded | 252          |

TOTALS: 150,797