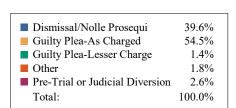

### **DISPOSITIONS BY MANNER**

| Manner                             | Dispositions |
|------------------------------------|--------------|
| Acquittal After Trial              | 553          |
| Conviction After Trial             | 5,241        |
| Dismissal/Nolle Prosequi           | 62,311       |
| Guilty Plea-As Charged             | 59,697       |
| Guilty Plea-Lesser Charge          | 6,933        |
| Other                              | 8,504        |
| Pre-Trial or Judicial Diversion    | 4,302        |
| Retired/Unapprehended Defendant    | 3,004        |
| Transfer to Another Court/Remanded | 252          |

TOTALS: 150,797