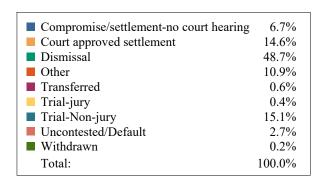

### **DISPOSITIONS BY MANNER**

| Manner                           | Dispositions |
|----------------------------------|--------------|
| Compromise/Settlement-No Hearing | 9,818        |
| Court Approved Settlement        | 19,635       |
| Dismissal                        | 7,273        |
| Other                            | 2,435        |
| Transferred                      | 421          |
| Trial-Jury                       | 23           |
| Trial-Non-Jury                   | 8,183        |
| Uncontested/Default              | 3,880        |
| Withdrawn                        | 1,344        |
| TOTAL S:                         | 53.013       |