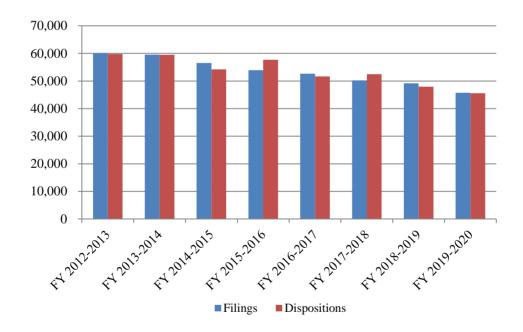

# **Statewide Cicuit Court Summary Filings and Dispositions**

| Fiscal Year  | Filings | Dispositions |
|--------------|---------|--------------|
| FY 2012-2013 | 60,063  | 59,768       |
| FY 2013-2014 | 59,547  | 59,484       |
| FY 2014-2015 | 56,541  | 54,215       |
| FY 2015-2016 | 53,948  | 57,692       |
| FY 2016-2017 | 52,647  | 51,643       |
| FY 2017-2018 | 50,216  | 52,509       |
| FY 2018-2019 | 49,148  | 47,930       |
| FY 2019-2020 | 45,768  | 45,553       |