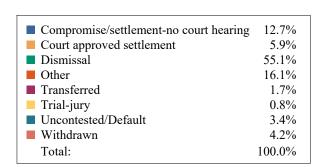

### **DISPOSITIONS BY MANNER**

| Manner                           | Dispositions |
|----------------------------------|--------------|
| Compromise/Settlement-No Hearing | 9,818        |
| Court Approved Settlement        | 19,635       |
| Dismissal                        | 7,273        |
| Other                            | 2,435        |
| Transferred                      | 421          |
| Trial-Jury                       | 23           |
| Trial-Non-Jury                   | 8,183        |
| Uncontested/Default              | 3,880        |
| Withdrawn                        | 1,344        |
| TOTAL S:                         | 53.013       |