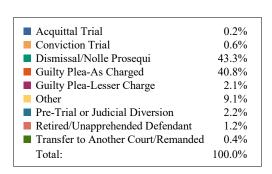

### **DISPOSITIONS BY MANNER**

| Manner                             | Dispositions |
|------------------------------------|--------------|
| Acquittal After Trial              | 553          |
| Conviction After Trial             | 5,241        |
| Dismissal/Nolle Prosequi           | 62,311       |
| Guilty Plea-As Charged             | 59,697       |
| Guilty Plea-Lesser Charge          | 6,933        |
| Other                              | 8,504        |
| Pre-Trial or Judicial Diversion    | 4,302        |
| Retired/Unapprehended Defendant    | 3,004        |
| Transfer to Another Court/Remanded | 252          |

TOTALS: 150,797