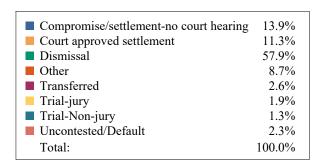

### **DISPOSITIONS BY MANNER**

| Manner                           | Dispositions |
|----------------------------------|--------------|
| Compromise/Settlement-No Hearing | 9,818        |
| Court Approved Settlement        | 19,635       |
| Dismissal                        | 7,273        |
| Other                            | 2,435        |
| Transferred                      | 421          |
| Trial-Jury                       | 23           |
| Trial-Non-Jury                   | 8,183        |
| Uncontested/Default              | 3,880        |
| Withdrawn                        | 1,344        |
| TOTAL S:                         | 53.013       |