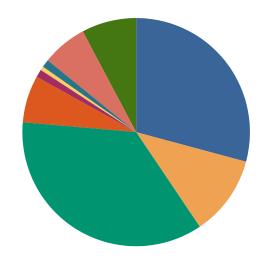

### **DISPOSITIONS BY MANNER**

| Manner                             | Dispositions |
|------------------------------------|--------------|
| Acquittal After Trial              | 553          |
| Conviction After Trial             | 5,241        |
| Dismissal/Nolle Prosequi           | 62,311       |
| Guilty Plea-As Charged             | 59,697       |
| Guilty Plea-Lesser Charge          | 6,933        |
| Other                              | 8,504        |
| Pre-Trial or Judicial Diversion    | 4,302        |
| Retired/Unapprehended Defendant    | 3,004        |
| Transfer to Another Court/Remanded | 252          |