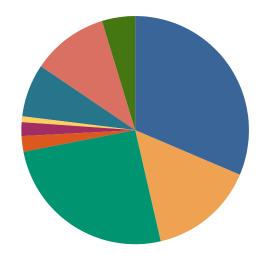

### **DISPOSITIONS BY MANNER**

| Manner                           | Dispositions |
|----------------------------------|--------------|
|                                  |              |
| Compromise/Settlement-No Hearing | 10,730       |
| Court Approved Settlement        | 9,834        |
| Dismissal                        | 11,619       |
| Other                            | 1,873        |
| Transferred                      | 638          |
| Trial-Jury                       | 152          |
| Trial-Non-Jury                   | 3,560        |
| Uncontested/Default              | 4,624        |
| Withdrawn                        | 2,523        |
| TOTALS:                          | 45,553       |