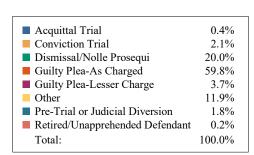

### **DISPOSITIONS BY MANNER**

| Manner                             | Dispositions |
|------------------------------------|--------------|
| Acquittal After Trial              | 553          |
| Conviction After Trial             | 5,241        |
| Dismissal/Nolle Prosequi           | 62,311       |
| Guilty Plea-As Charged             | 59,697       |
| Guilty Plea-Lesser Charge          | 6,933        |
| Other                              | 8,504        |
| Pre-Trial or Judicial Diversion    | 4,302        |
| Retired/Unapprehended Defendant    | 3,004        |
| Transfer to Another Court/Remanded | 252          |

TOTALS: 150,797