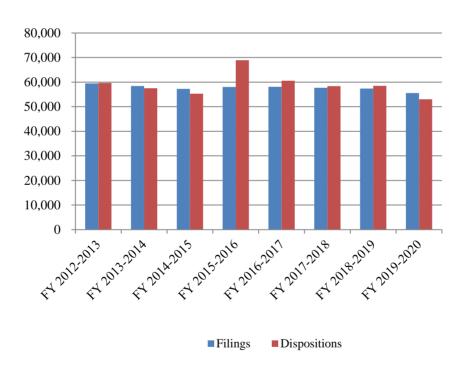

# **Statewide Chancery Court Summary Filings and Dispositions**

| Fiscal Year  | Filings | Dispositions |
|--------------|---------|--------------|
| FY 2012-2013 | 59,471  | 59,641       |
| FY 2013-2014 | 58,426  | 57,503       |
| FY 2014-2015 | 57,251  | 55,307       |
| FY 2015-2016 | 58,047  | 68,928       |
| FY 2016-2017 | 58,087  | 60,612       |
| FY 2017-2018 | 57,701  | 58,385       |
| FY 2018-2019 | 57,390  | 58,504       |
| FY 2019-2020 | 55,550  | 53,013       |