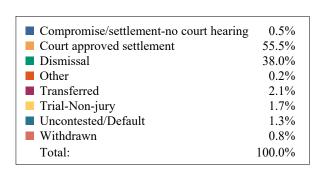

### **DISPOSITIONS BY MANNER**

| Manner                           | Dispositions |
|----------------------------------|--------------|
| Compromise/Settlement-No Hearing | 9,818        |
| Court Approved Settlement        | 19,635       |
| Dismissal                        | 7,273        |
| Other                            | 2,435        |
| Transferred                      | 421          |
| Trial-Jury                       | 23           |
| Trial-Non-Jury                   | 8,183        |
| Uncontested/Default              | 3,880        |
| Withdrawn                        | 1,344        |
| TOTAL S:                         | 53.013       |