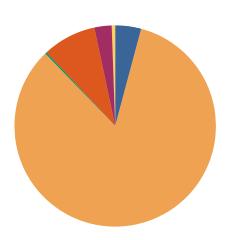

### **DISPOSITIONS BY MANNER**

| Manner                             | Dispositions |
|------------------------------------|--------------|
| Acquittal After Trial              | 553          |
| Conviction After Trial             | 5,241        |
| Dismissal/Nolle Prosequi           | 62,311       |
| Guilty Plea-As Charged             | 59,697       |
| Guilty Plea-Lesser Charge          | 6,933        |
| Other                              | 8,504        |
| Pre-Trial or Judicial Diversion    | 4,302        |
| Retired/Unapprehended Defendant    | 3,004        |
| Transfer to Another Court/Remanded | 252          |

TOTALS: 150,797