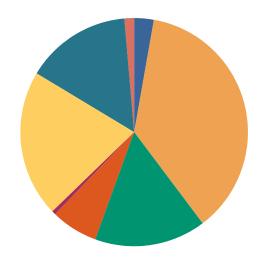

### **DISPOSITIONS BY MANNER**

| Manner                           | Dispositions |
|----------------------------------|--------------|
| Compromise/Settlement-No Hearing | 1,146        |
| Court Approved Settlement        | 2,525        |
| Dismissal                        | 50           |
| Other                            | 30           |
| Transferred                      | 4            |
| Trial-Jury                       | 0            |
| Trial-Non-Jury                   | 2            |
| Uncontested/Default              | 3            |
| Withdrawn                        | 8            |
| TOTALS:                          | 3,768        |