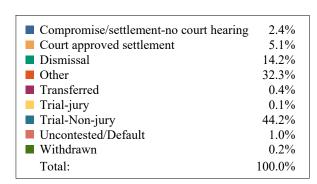

### **DISPOSITIONS BY MANNER**

| Manner                           | Dispositions |
|----------------------------------|--------------|
| Compromise/Settlement-No Hearing | 9,818        |
| Court Approved Settlement        | 19,635       |
| Dismissal                        | 7,273        |
| Other                            | 2,435        |
| Transferred                      | 421          |
| Trial-Jury                       | 23           |
| Trial-Non-Jury                   | 8,183        |
| Uncontested/Default              | 3,880        |
| Withdrawn                        | 1,344        |
| TOTAL S:                         | 53.013       |