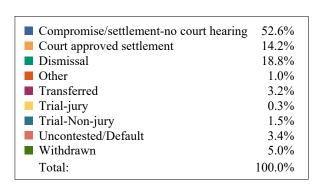

### **DISPOSITIONS BY MANNER**

| Manner                           | Dispositions |
|----------------------------------|--------------|
| Compromise/Settlement-No Hearing | 9,818        |
| Court Approved Settlement        | 19,635       |
| Dismissal                        | 7,273        |
| Other                            | 2,435        |
| Transferred                      | 421          |
| Trial-Jury                       | 23           |
| Trial-Non-Jury                   | 8,183        |
| Uncontested/Default              | 3,880        |
| Withdrawn                        | 1,344        |
| TOTAL S:                         | 53.013       |