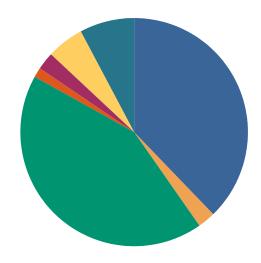

### **DISPOSITIONS BY MANNER**

| Manner                           | Dispositions |
|----------------------------------|--------------|
|                                  |              |
| Compromise/Settlement-No Hearing | 10,730       |
| Court Approved Settlement        | 9,834        |
| Dismissal                        | 11,619       |
| Other                            | 1,873        |
| Transferred                      | 638          |
| Trial-Jury                       | 152          |
| Trial-Non-Jury                   | 3,560        |
| Uncontested/Default              | 4,624        |
| Withdrawn                        | 2,523        |
| TOTALS:                          | 45,553       |