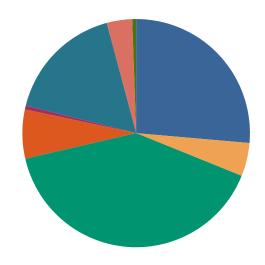

### **DISPOSITIONS BY MANNER**

| Manner                             | Dispositions |
|------------------------------------|--------------|
| Acquittal After Trial              | 553          |
| Conviction After Trial             | 5,241        |
| Dismissal/Nolle Prosequi           | 62,311       |
| Guilty Plea-As Charged             | 59,697       |
| Guilty Plea-Lesser Charge          | 6,933        |
| Other                              | 8,504        |
| Pre-Trial or Judicial Diversion    | 4,302        |
| Retired/Unapprehended Defendant    | 3,004        |
| Transfer to Another Court/Remanded | 252          |

TOTALS: 150,797