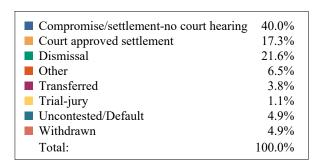

### **DISPOSITIONS BY MANNER**

| Manner                           | Dispositions |
|----------------------------------|--------------|
|                                  |              |
| Compromise/Settlement-No Hearing | 10,730       |
| Court Approved Settlement        | 9,834        |
| Dismissal                        | 11,619       |
| Other                            | 1,873        |
| Transferred                      | 638          |
| Trial-Jury                       | 152          |
| Trial-Non-Jury                   | 3,560        |
| Uncontested/Default              | 4,624        |
| Withdrawn                        | 2,523        |
| TOTALS:                          | 45,553       |