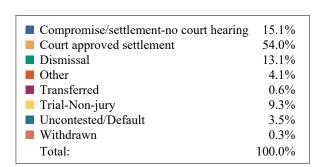

### **DISPOSITIONS BY MANNER**

| Manner                           | Dispositions |
|----------------------------------|--------------|
| Compromise/Settlement-No Hearing | 9,818        |
| Court Approved Settlement        | 19,635       |
| Dismissal                        | 7,273        |
| Other                            | 2,435        |
| Transferred                      | 421          |
| Trial-Jury                       | 23           |
| Trial-Non-Jury                   | 8,183        |
| Uncontested/Default              | 3,880        |
| Withdrawn                        | 1,344        |
| TOTAL S:                         | 53.013       |