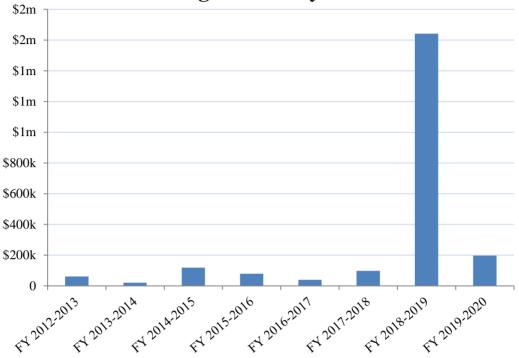

# **Statewide Chancery Court Summary Filings and Dispositions**

| Fiscal Year  | Filings | Dispositions |
|--------------|---------|--------------|
| FY 2012-2013 | 59,471  | 59,641       |
| FY 2013-2014 | 58,426  | 57,503       |
| FY 2014-2015 | 57,251  | 55,307       |
| FY 2015-2016 | 58,047  | 68,928       |
| FY 2016-2017 | 58,087  | 60,612       |
| FY 2017-2018 | 57,701  | 58,385       |
| FY 2018-2019 | 57,390  | 58,504       |
| FY 2019-2020 | 55,550  | 53,013       |