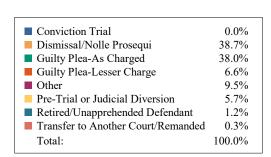

### **DISPOSITIONS BY MANNER**

| Manner                             | Dispositions |
|------------------------------------|--------------|
| Acquittal After Trial              | 553          |
| Conviction After Trial             | 5,241        |
| Dismissal/Nolle Prosequi           | 62,311       |
| Guilty Plea-As Charged             | 59,697       |
| Guilty Plea-Lesser Charge          | 6,933        |
| Other                              | 8,504        |
| Pre-Trial or Judicial Diversion    | 4,302        |
| Retired/Unapprehended Defendant    | 3,004        |
| Transfer to Another Court/Remanded | 252          |

TOTALS: 150,797