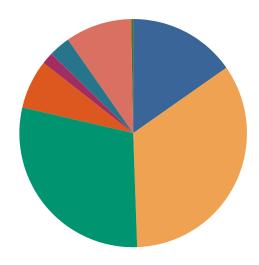

### **DISPOSITIONS BY MANNER**

| Manner                           | Dispositions |
|----------------------------------|--------------|
| Compromise/Settlement-No Hearing | 9,818        |
| Court Approved Settlement        | 19,635       |
| Dismissal                        | 7,273        |
| Other                            | 2,435        |
| Transferred                      | 421          |
| Trial-Jury                       | 23           |
| Trial-Non-Jury                   | 8,183        |
| Uncontested/Default              | 3,880        |
| Withdrawn                        | 1,344        |
| TOTAL S:                         | 53.013       |