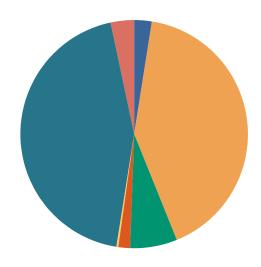

### **DISPOSITIONS BY MANNER**

| Manner                           | Dispositions |
|----------------------------------|--------------|
|                                  |              |
| Compromise/Settlement-No Hearing | 10,730       |
| Court Approved Settlement        | 9,834        |
| Dismissal                        | 11,619       |
| Other                            | 1,873        |
| Transferred                      | 638          |
| Trial-Jury                       | 152          |
| Trial-Non-Jury                   | 3,560        |
| Uncontested/Default              | 4,624        |
| Withdrawn                        | 2,523        |
| TOTALS:                          | 45,553       |