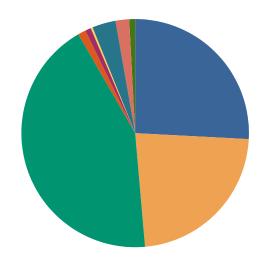

### **DISPOSITIONS BY MANNER**

| Manner                             | Dispositions |
|------------------------------------|--------------|
| Acquittal After Trial              | 553          |
| Conviction After Trial             | 5,241        |
| Dismissal/Nolle Prosequi           | 62,311       |
| Guilty Plea-As Charged             | 59,697       |
| Guilty Plea-Lesser Charge          | 6,933        |
| Other                              | 8,504        |
| Pre-Trial or Judicial Diversion    | 4,302        |
| Retired/Unapprehended Defendant    | 3,004        |
| Transfer to Another Court/Remanded | 252          |

TOTALS: 150,797