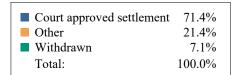

|                                  | DISPOSIT | <u>IONS BY M</u> | ANNER  |            |       |  |
|----------------------------------|----------|------------------|--------|------------|-------|--|
|                                  | Carter   | Johnson          | Unicoi | Washington | TOTAL |  |
| Compromise/Settlement-No Hearing | 36       | 75               | 0      | 234        | 345   |  |
| Court Approved Settlement        | 182      | 79               | 47     | 571        | 879   |  |
| Dismissal                        | 59       | 29               | 8      | 63         | 159   |  |
| Other                            | 96       | 12               | 0      | 118        | 226   |  |
| Transferred                      | 0        | 0                | 1      | 3          | 4     |  |
| Trial-Jury                       | 0        | 0                | 0      | 0          | 0     |  |
| Trial-Non-Jury                   | 251      | 22               | 30     | 118        | 421   |  |
| Uncontested/Default              | 39       | 9                | 35     | 135        | 218   |  |
| Withdrawn                        | 37       | 0                | 10     | 133        | 180   |  |
| TOTAL:                           | 700      | 226              | 131    | 1,375      | 2,432 |  |