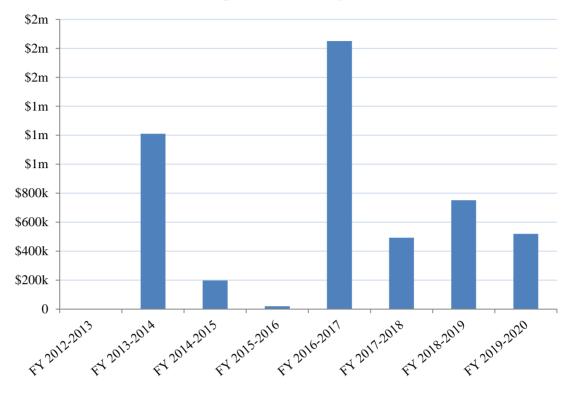

# **Statewide Probate Court Summary Filings and Dispositions**

| Fiscal Year  | Filings | Dispositions |
|--------------|---------|--------------|
| FY 2012-2013 | 5,410   | 5,228        |
| FY 2013-2014 | 4,764   | 5,214        |
| FY 2014-2015 | 4,670   | 4,409        |
| FY 2015-2016 | 5,527   | 3,752        |
| FY 2016-2017 | 5,822   | 3,835        |
| FY 2017-2018 | 5,632   | 3,474        |
| FY 2018-2019 | 6,358   | 3,445        |
| FY 2019-2020 | 6,089   | 3,768        |