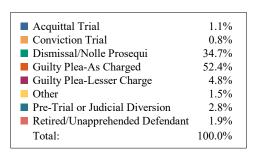

### **DISPOSITIONS BY MANNER**

| Manner                             | Dispositions |
|------------------------------------|--------------|
| Acquittal After Trial              | 553          |
| Conviction After Trial             | 5,241        |
| Dismissal/Nolle Prosequi           | 62,311       |
| Guilty Plea-As Charged             | 59,697       |
| Guilty Plea-Lesser Charge          | 6,933        |
| Other                              | 8,504        |
| Pre-Trial or Judicial Diversion    | 4,302        |
| Retired/Unapprehended Defendant    | 3,004        |
| Transfer to Another Court/Remanded | 252          |

TOTALS: 150,797