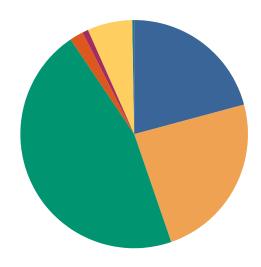

### **DISPOSITIONS BY MANNER**

| Manner                             | Dispositions |
|------------------------------------|--------------|
| Acquittal After Trial              | 553          |
| Conviction After Trial             | 5,241        |
| Dismissal/Nolle Prosequi           | 62,311       |
| Guilty Plea-As Charged             | 59,697       |
| Guilty Plea-Lesser Charge          | 6,933        |
| Other                              | 8,504        |
| Pre-Trial or Judicial Diversion    | 4,302        |
| Retired/Unapprehended Defendant    | 3,004        |
| Transfer to Another Court/Remanded | 252          |