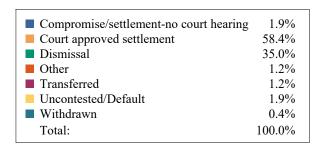

### **DISPOSITIONS BY MANNER**

| Manner                           | Dispositions |
|----------------------------------|--------------|
| Compromise/Settlement-No Hearing | 9,818        |
| Court Approved Settlement        | 19,635       |
| Dismissal                        | 7,273        |
| Other                            | 2,435        |
| Transferred                      | 421          |
| Trial-Jury                       | 23           |
| Trial-Non-Jury                   | 8,183        |
| Uncontested/Default              | 3,880        |
| Withdrawn                        | 1,344        |
| TOTAL S:                         | 53.013       |