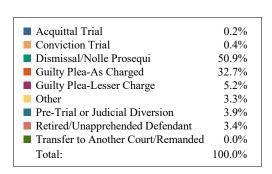

### **DISPOSITIONS BY MANNER**

| Manner                             | Dispositions |
|------------------------------------|--------------|
| Acquittal After Trial              | 553          |
| Conviction After Trial             | 5,241        |
| Dismissal/Nolle Prosequi           | 62,311       |
| Guilty Plea-As Charged             | 59,697       |
| Guilty Plea-Lesser Charge          | 6,933        |
| Other                              | 8,504        |
| Pre-Trial or Judicial Diversion    | 4,302        |
| Retired/Unapprehended Defendant    | 3,004        |
| Transfer to Another Court/Remanded | 252          |

TOTALS: 150,797