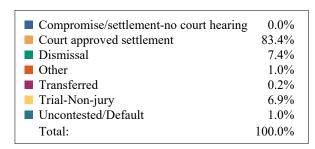

|                                  | DISPOSIT | <u>IONS BY M</u> | ANNER  |            |       |  |
|----------------------------------|----------|------------------|--------|------------|-------|--|
|                                  | Carter   | Johnson          | Unicoi | Washington | TOTAL |  |
| Compromise/Settlement-No Hearing | 36       | 75               | 0      | 234        | 345   |  |
| Court Approved Settlement        | 182      | 79               | 47     | 571        | 879   |  |
| Dismissal                        | 59       | 29               | 8      | 63         | 159   |  |
| Other                            | 96       | 12               | 0      | 118        | 226   |  |
| Transferred                      | 0        | 0                | 1      | 3          | 4     |  |
| Trial-Jury                       | 0        | 0                | 0      | 0          | 0     |  |
| Trial-Non-Jury                   | 251      | 22               | 30     | 118        | 421   |  |
| Uncontested/Default              | 39       | 9                | 35     | 135        | 218   |  |
| Withdrawn                        | 37       | 0                | 10     | 133        | 180   |  |
| TOTAL:                           | 700      | 226              | 131    | 1,375      | 2,432 |  |