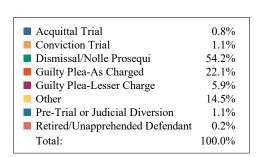

### **DISPOSITIONS BY MANNER**

| Manner                             | Dispositions |
|------------------------------------|--------------|
| Acquittal After Trial              | 553          |
| Conviction After Trial             | 5,241        |
| Dismissal/Nolle Prosequi           | 62,311       |
| Guilty Plea-As Charged             | 59,697       |
| Guilty Plea-Lesser Charge          | 6,933        |
| Other                              | 8,504        |
| Pre-Trial or Judicial Diversion    | 4,302        |
| Retired/Unapprehended Defendant    | 3,004        |
| Transfer to Another Court/Remanded | 252          |