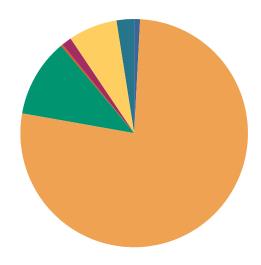

### **DISPOSITIONS BY MANNER**

| Manner                           | Dispositions |
|----------------------------------|--------------|
| Compromise/Settlement-No Hearing | 9,818        |
| Court Approved Settlement        | 19,635       |
| Dismissal                        | 7,273        |
| Other                            | 2,435        |
| Transferred                      | 421          |
| Trial-Jury                       | 23           |
| Trial-Non-Jury                   | 8,183        |
| Uncontested/Default              | 3,880        |
| Withdrawn                        | 1,344        |
| TOTAL S:                         | 53.013       |