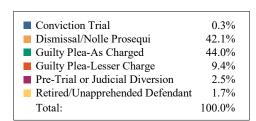

### **DISPOSITIONS BY MANNER**

| Manner                             | Dispositions |
|------------------------------------|--------------|
| Acquittal After Trial              | 553          |
| Conviction After Trial             | 5,241        |
| Dismissal/Nolle Prosequi           | 62,311       |
| Guilty Plea-As Charged             | 59,697       |
| Guilty Plea-Lesser Charge          | 6,933        |
| Other                              | 8,504        |
| Pre-Trial or Judicial Diversion    | 4,302        |
| Retired/Unapprehended Defendant    | 3,004        |
| Transfer to Another Court/Remanded | 252          |