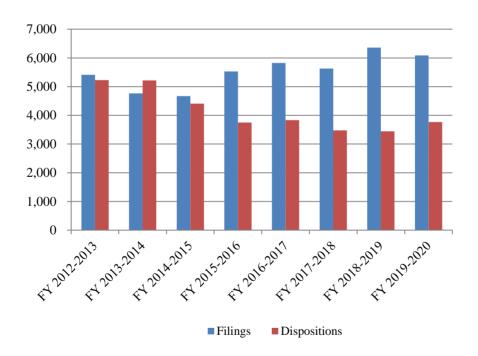

# **Statewide Probate Court Summary Filings and Dispositions**

| Fiscal Year  | Filings | Dispositions |
|--------------|---------|--------------|
| FY 2012-2013 | 5,410   | 5,228        |
| FY 2013-2014 | 4,764   | 5,214        |
| FY 2014-2015 | 4,670   | 4,409        |
| FY 2015-2016 | 5,527   | 3,752        |
| FY 2016-2017 | 5,822   | 3,835        |
| FY 2017-2018 | 5,632   | 3,474        |
| FY 2018-2019 | 6,358   | 3,445        |
| FY 2019-2020 | 6,089   | 3,768        |