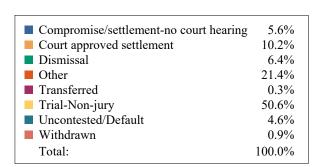

|                                  | DISPOSIT | <u>IONS BY M</u> | ANNER  |            |       |  |
|----------------------------------|----------|------------------|--------|------------|-------|--|
|                                  | Carter   | Johnson          | Unicoi | Washington | TOTAL |  |
| Compromise/Settlement-No Hearing | 36       | 75               | 0      | 234        | 345   |  |
| Court Approved Settlement        | 182      | 79               | 47     | 571        | 879   |  |
| Dismissal                        | 59       | 29               | 8      | 63         | 159   |  |
| Other                            | 96       | 12               | 0      | 118        | 226   |  |
| Transferred                      | 0        | 0                | 1      | 3          | 4     |  |
| Trial-Jury                       | 0        | 0                | 0      | 0          | 0     |  |
| Trial-Non-Jury                   | 251      | 22               | 30     | 118        | 421   |  |
| Uncontested/Default              | 39       | 9                | 35     | 135        | 218   |  |
| Withdrawn                        | 37       | 0                | 10     | 133        | 180   |  |
| TOTAL:                           | 700      | 226              | 131    | 1,375      | 2,432 |  |