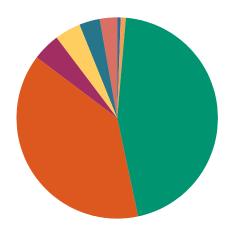

### **DISPOSITIONS BY MANNER**

| Manner                           | Dispositions |
|----------------------------------|--------------|
| Compromise/Settlement-No Hearing | 9,818        |
| Court Approved Settlement        | 19,635       |
| Dismissal                        | 7,273        |
| Other                            | 2,435        |
| Transferred                      | 421          |
| Trial-Jury                       | 23           |
| Trial-Non-Jury                   | 8,183        |
| Uncontested/Default              | 3,880        |
| Withdrawn                        | 1,344        |
| TOTAL S:                         | 53.013       |