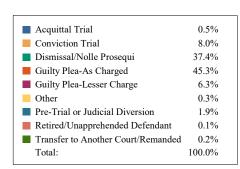

### **DISPOSITIONS BY MANNER**

| Manner                             | Dispositions |
|------------------------------------|--------------|
| Acquittal After Trial              | 553          |
| Conviction After Trial             | 5,241        |
| Dismissal/Nolle Prosequi           | 62,311       |
| Guilty Plea-As Charged             | 59,697       |
| Guilty Plea-Lesser Charge          | 6,933        |
| Other                              | 8,504        |
| Pre-Trial or Judicial Diversion    | 4,302        |
| Retired/Unapprehended Defendant    | 3,004        |
| Transfer to Another Court/Remanded | 252          |

TOTALS: 150,797