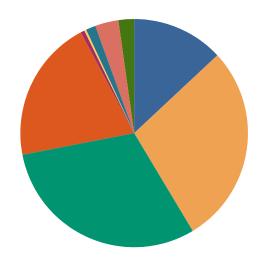

### **DISPOSITIONS BY MANNER**

| Manner                             | Dispositions |
|------------------------------------|--------------|
| Acquittal After Trial              | 553          |
| Conviction After Trial             | 5,241        |
| Dismissal/Nolle Prosequi           | 62,311       |
| Guilty Plea-As Charged             | 59,697       |
| Guilty Plea-Lesser Charge          | 6,933        |
| Other                              | 8,504        |
| Pre-Trial or Judicial Diversion    | 4,302        |
| Retired/Unapprehended Defendant    | 3,004        |
| Transfer to Another Court/Remanded | 252          |

TOTALS: 150,797