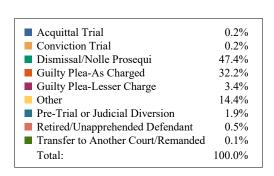

### **DISPOSITIONS BY MANNER**

| Manner                             | Dispositions |
|------------------------------------|--------------|
| Acquittal After Trial              | 553          |
| Conviction After Trial             | 5,241        |
| Dismissal/Nolle Prosequi           | 62,311       |
| Guilty Plea-As Charged             | 59,697       |
| Guilty Plea-Lesser Charge          | 6,933        |
| Other                              | 8,504        |
| Pre-Trial or Judicial Diversion    | 4,302        |
| Retired/Unapprehended Defendant    | 3,004        |
| Transfer to Another Court/Remanded | 252          |

TOTALS: 150,797