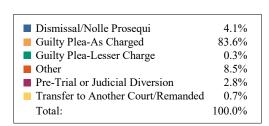

### **DISPOSITIONS BY MANNER**

| Manner                             | Dispositions |
|------------------------------------|--------------|
| Acquittal After Trial              | 553          |
| Conviction After Trial             | 5,241        |
| Dismissal/Nolle Prosequi           | 62,311       |
| Guilty Plea-As Charged             | 59,697       |
| Guilty Plea-Lesser Charge          | 6,933        |
| Other                              | 8,504        |
| Pre-Trial or Judicial Diversion    | 4,302        |
| Retired/Unapprehended Defendant    | 3,004        |
| Transfer to Another Court/Remanded | 252          |

TOTALS: 150,797