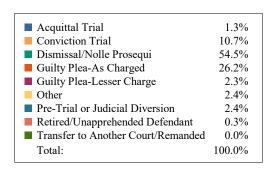

### **DISPOSITIONS BY MANNER**

| Manner                             | Dispositions |
|------------------------------------|--------------|
| Acquittal After Trial              | 553          |
| Conviction After Trial             | 5,241        |
| Dismissal/Nolle Prosequi           | 62,311       |
| Guilty Plea-As Charged             | 59,697       |
| Guilty Plea-Lesser Charge          | 6,933        |
| Other                              | 8,504        |
| Pre-Trial or Judicial Diversion    | 4,302        |
| Retired/Unapprehended Defendant    | 3,004        |
| Transfer to Another Court/Remanded | 252          |

TOTALS: 150,797