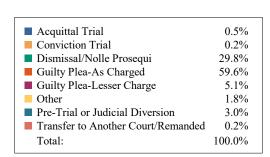

### **DISPOSITIONS BY MANNER**

| Manner                             | Dispositions |
|------------------------------------|--------------|
| Acquittal After Trial              | 553          |
| Conviction After Trial             | 5,241        |
| Dismissal/Nolle Prosequi           | 62,311       |
| Guilty Plea-As Charged             | 59,697       |
| Guilty Plea-Lesser Charge          | 6,933        |
| Other                              | 8,504        |
| Pre-Trial or Judicial Diversion    | 4,302        |
| Retired/Unapprehended Defendant    | 3,004        |
| Transfer to Another Court/Remanded | 252          |

TOTALS: 150,797