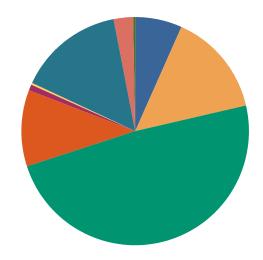

### **DISPOSITIONS BY MANNER**

| Manner                             | Dispositions |
|------------------------------------|--------------|
| Acquittal After Trial              | 553          |
| Conviction After Trial             | 5,241        |
| Dismissal/Nolle Prosequi           | 62,311       |
| Guilty Plea-As Charged             | 59,697       |
| Guilty Plea-Lesser Charge          | 6,933        |
| Other                              | 8,504        |
| Pre-Trial or Judicial Diversion    | 4,302        |
| Retired/Unapprehended Defendant    | 3,004        |
| Transfer to Another Court/Remanded | 252          |