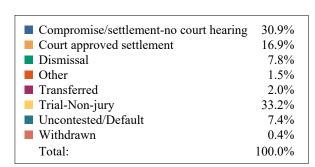

### **DISPOSITIONS BY MANNER**

| Manner                           | Dispositions |
|----------------------------------|--------------|
| Compromise/Settlement-No Hearing | 9,818        |
| Court Approved Settlement        | 19,635       |
| Dismissal                        | 7,273        |
| Other                            | 2,435        |
| Transferred                      | 421          |
| Trial-Jury                       | 23           |
| Trial-Non-Jury                   | 8,183        |
| Uncontested/Default              | 3,880        |
| Withdrawn                        | 1,344        |
| TOTAL S:                         | 53.013       |