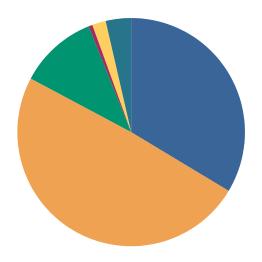

### **DISPOSITIONS BY MANNER**

| Manner                           | Dispositions |
|----------------------------------|--------------|
|                                  |              |
| Compromise/Settlement-No Hearing | 10,730       |
| Court Approved Settlement        | 9,834        |
| Dismissal                        | 11,619       |
| Other                            | 1,873        |
| Transferred                      | 638          |
| Trial-Jury                       | 152          |
| Trial-Non-Jury                   | 3,560        |
| Uncontested/Default              | 4,624        |
| Withdrawn                        | 2,523        |
| TOTALS:                          | 45,553       |