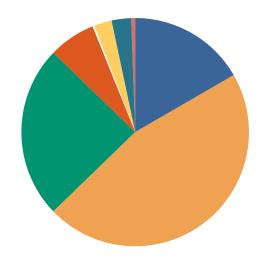

### **DISPOSITIONS BY MANNER**

| Manner                           | Dispositions |
|----------------------------------|--------------|
| Compromise/Settlement-No Hearing | 9,818        |
| Court Approved Settlement        | 19,635       |
| Dismissal                        | 7,273        |
| Other                            | 2,435        |
| Transferred                      | 421          |
| Trial-Jury                       | 23           |
| Trial-Non-Jury                   | 8,183        |
| Uncontested/Default              | 3,880        |
| Withdrawn                        | 1,344        |
| TOTAL S:                         | 53.013       |