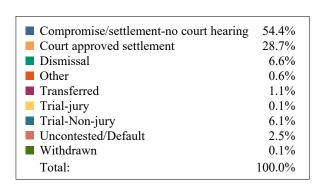

### **DISPOSITIONS BY MANNER**

| Manner                           | Dispositions |
|----------------------------------|--------------|
| Compromise/Settlement-No Hearing | 9,818        |
| Court Approved Settlement        | 19,635       |
| Dismissal                        | 7,273        |
| Other                            | 2,435        |
| Transferred                      | 421          |
| Trial-Jury                       | 23           |
| Trial-Non-Jury                   | 8,183        |
| Uncontested/Default              | 3,880        |
| Withdrawn                        | 1,344        |
| TOTAL S:                         | 53.013       |