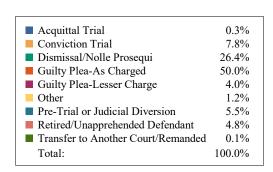

### **DISPOSITIONS BY MANNER**

| Manner                             | Dispositions |
|------------------------------------|--------------|
| Acquittal After Trial              | 553          |
| Conviction After Trial             | 5,241        |
| Dismissal/Nolle Prosequi           | 62,311       |
| Guilty Plea-As Charged             | 59,697       |
| Guilty Plea-Lesser Charge          | 6,933        |
| Other                              | 8,504        |
| Pre-Trial or Judicial Diversion    | 4,302        |
| Retired/Unapprehended Defendant    | 3,004        |
| Transfer to Another Court/Remanded | 252          |

TOTALS: 150,797