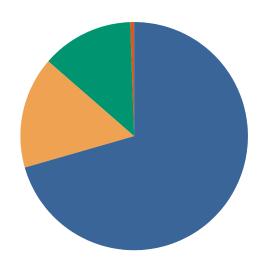

### **DISPOSITIONS BY MANNER**

| Manner                           | Dispositions |
|----------------------------------|--------------|
|                                  |              |
| Compromise/Settlement-No Hearing | 10,730       |
| Court Approved Settlement        | 9,834        |
| Dismissal                        | 11,619       |
| Other                            | 1,873        |
| Transferred                      | 638          |
| Trial-Jury                       | 152          |
| Trial-Non-Jury                   | 3,560        |
| Uncontested/Default              | 4,624        |
| Withdrawn                        | 2,523        |
| TOTALS:                          | 45,553       |