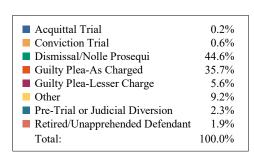

### **DISPOSITIONS BY MANNER**

| Manner                             | Dispositions |
|------------------------------------|--------------|
| Acquittal After Trial              | 553          |
| Conviction After Trial             | 5,241        |
| Dismissal/Nolle Prosequi           | 62,311       |
| Guilty Plea-As Charged             | 59,697       |
| Guilty Plea-Lesser Charge          | 6,933        |
| Other                              | 8,504        |
| Pre-Trial or Judicial Diversion    | 4,302        |
| Retired/Unapprehended Defendant    | 3,004        |
| Transfer to Another Court/Remanded | 252          |

TOTALS: 150,797