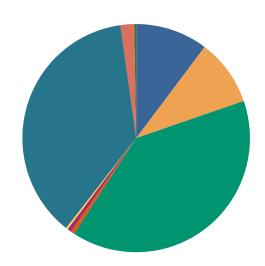

### **DISPOSITIONS BY MANNER**

| Manner                           | Dispositions |
|----------------------------------|--------------|
| Compromise/Settlement-No Hearing | 9,818        |
| Court Approved Settlement        | 19,635       |
| Dismissal                        | 7,273        |
| Other                            | 2,435        |
| Transferred                      | 421          |
| Trial-Jury                       | 23           |
| Trial-Non-Jury                   | 8,183        |
| Uncontested/Default              | 3,880        |
| Withdrawn                        | 1,344        |
| TOTAL S:                         | 53.013       |