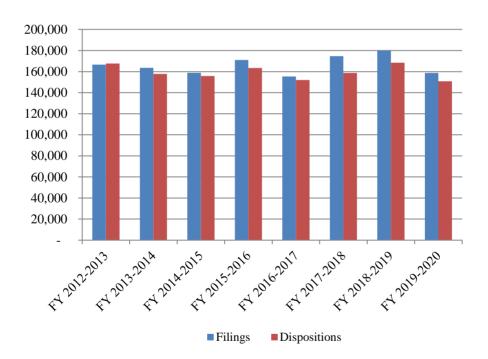

# **Statewide Criminal Court Summary Filings and Dispositions**

| Fiscal Year  | Filings | Dispositions |
|--------------|---------|--------------|
| FY 2012-2013 | 166,568 | 167,607      |
| FY 2013-2014 | 163,607 | 157,756      |
| FY 2014-2015 | 158,827 | 155,810      |
| FY 2015-2016 | 171,067 | 163,487      |
| FY 2016-2017 | 155,311 | 151,996      |
| FY 2017-2018 | 174,715 | 158,668      |
| FY 2018-2019 | 179,987 | 168,407      |
| FY 2019-2020 | 158,721 | 150,797      |