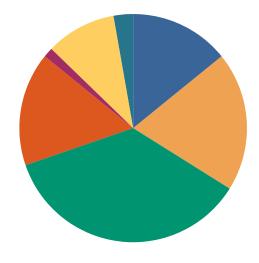

### **DISPOSITIONS BY MANNER**

| Manner                             | Dispositions |
|------------------------------------|--------------|
| Acquittal After Trial              | 553          |
| Conviction After Trial             | 5,241        |
| Dismissal/Nolle Prosequi           | 62,311       |
| Guilty Plea-As Charged             | 59,697       |
| Guilty Plea-Lesser Charge          | 6,933        |
| Other                              | 8,504        |
| Pre-Trial or Judicial Diversion    | 4,302        |
| Retired/Unapprehended Defendant    | 3,004        |
| Transfer to Another Court/Remanded | 252          |

TOTALS: 150,797