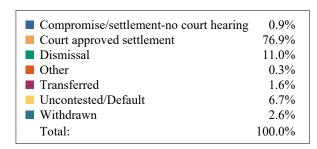

### **DISPOSITIONS BY MANNER**

| Manner                           | Dispositions |
|----------------------------------|--------------|
| Compromise/Settlement-No Hearing | 9,818        |
| Court Approved Settlement        | 19,635       |
| Dismissal                        | 7,273        |
| Other                            | 2,435        |
| Transferred                      | 421          |
| Trial-Jury                       | 23           |
| Trial-Non-Jury                   | 8,183        |
| Uncontested/Default              | 3,880        |
| Withdrawn                        | 1,344        |
| TOTAL S:                         | 53.013       |