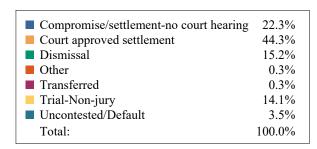

### **DISPOSITIONS BY MANNER**

| Manner                           | Dispositions |
|----------------------------------|--------------|
| Compromise/Settlement-No Hearing | 9,818        |
| Court Approved Settlement        | 19,635       |
| Dismissal                        | 7,273        |
| Other                            | 2,435        |
| Transferred                      | 421          |
| Trial-Jury                       | 23           |
| Trial-Non-Jury                   | 8,183        |
| Uncontested/Default              | 3,880        |
| Withdrawn                        | 1,344        |
| TOTAL S:                         | 53.013       |