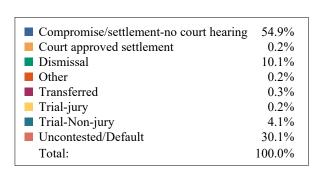

|                                  | DISPOSIT | <u>IONS BY M</u> | ANNER  |            |       |  |
|----------------------------------|----------|------------------|--------|------------|-------|--|
|                                  | Carter   | Johnson          | Unicoi | Washington | TOTAL |  |
| Compromise/Settlement-No Hearing | 36       | 75               | 0      | 234        | 345   |  |
| Court Approved Settlement        | 182      | 79               | 47     | 571        | 879   |  |
| Dismissal                        | 59       | 29               | 8      | 63         | 159   |  |
| Other                            | 96       | 12               | 0      | 118        | 226   |  |
| Transferred                      | 0        | 0                | 1      | 3          | 4     |  |
| Trial-Jury                       | 0        | 0                | 0      | 0          | 0     |  |
| Trial-Non-Jury                   | 251      | 22               | 30     | 118        | 421   |  |
| Uncontested/Default              | 39       | 9                | 35     | 135        | 218   |  |
| Withdrawn                        | 37       | 0                | 10     | 133        | 180   |  |
| TOTAL:                           | 700      | 226              | 131    | 1,375      | 2,432 |  |