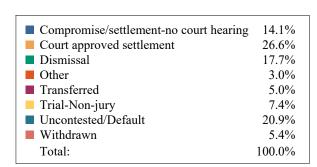

### **DISPOSITIONS BY MANNER**

| Manner                           | Dispositions |
|----------------------------------|--------------|
| Compromise/Settlement-No Hearing | 9,818        |
| Court Approved Settlement        | 19,635       |
| Dismissal                        | 7,273        |
| Other                            | 2,435        |
| Transferred                      | 421          |
| Trial-Jury                       | 23           |
| Trial-Non-Jury                   | 8,183        |
| Uncontested/Default              | 3,880        |
| Withdrawn                        | 1,344        |
| TOTAL S:                         | 53.013       |