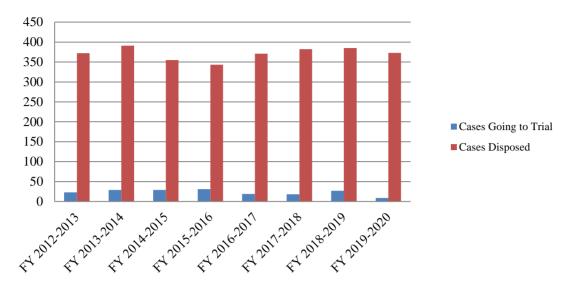

### FILINGS AND DISPOSITIONS

| Case Type                             | Filings | Dispositions |
|---------------------------------------|---------|--------------|
| Adoption/Surrender                    | 1,090   | 1,018        |
| Appeal from Administrative Hearing    | 159     | 120          |
| Conservatorship/Guardianship          | 48      | 39           |
| Contract/Debt/Specific Performance    | 2,670   | 2,925        |
| Damages/Torts                         | 10,274  | 10,097       |
| Divorce with Minor Children           | 4,437   | 4,207        |
| <b>Divorce without Minor Children</b> | 6,823   | 6,497        |
| General Sessions/Juvenile Appeal      | 188     | 210          |
| Interstate Support                    | 630     | 1,048        |
| Judicial Hospitalization              | 588     | 596          |
| Legitimation/Paternity                | 166     | 107          |
| Medical Malpractice                   | 421     | 371          |
| Miscellaneous General Civil           | 4,881   | 4,662        |
| Orders of Protection                  | 5,679   | 5,647        |
| Other Domestic Relations              | 523     | 573          |
| Probate/Trust                         | 25      | 15           |
| Real Estate Matter                    | 215     | 198          |
| Residential Parenting/Child Support   | 6,823   | 7,026        |
| Workers Compensation                  | 128     | 197          |
| TOTALS:                               | 45,768  | 45,553       |