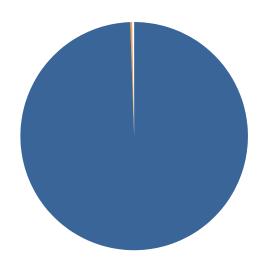

### **DISPOSITIONS BY MANNER**

| Manner                           | Dispositions |
|----------------------------------|--------------|
| Compromise/Settlement-No Hearing | 9,818        |
| Court Approved Settlement        | 19,635       |
| Dismissal                        | 7,273        |
| Other                            | 2,435        |
| Transferred                      | 421          |
| Trial-Jury                       | 23           |
| Trial-Non-Jury                   | 8,183        |
| Uncontested/Default              | 3,880        |
| Withdrawn                        | 1,344        |
| TOTAL S:                         | 53.013       |