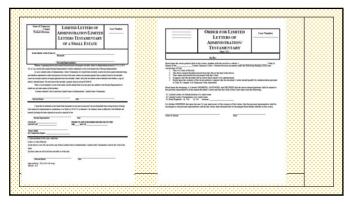

## Tenn. Code Ann. § 30-4-102(4-5)

- "Limited letters of administration of a small estate" means limited letters of administration for the decedent's property that restrict the person to whom the limited letters of administration are issued to the property itemized and identified in the petition for the limited letters, which must be attached to and made a part of the limited letters.
- "Limited letters testamentary of a small estate" means limited letters testamentary for the decedent's property that restrict the person to whom the limited letters testamentary are issued to the property itemized and identified in the petition for the limited letters which most be attached to and made a part of the limited letters.